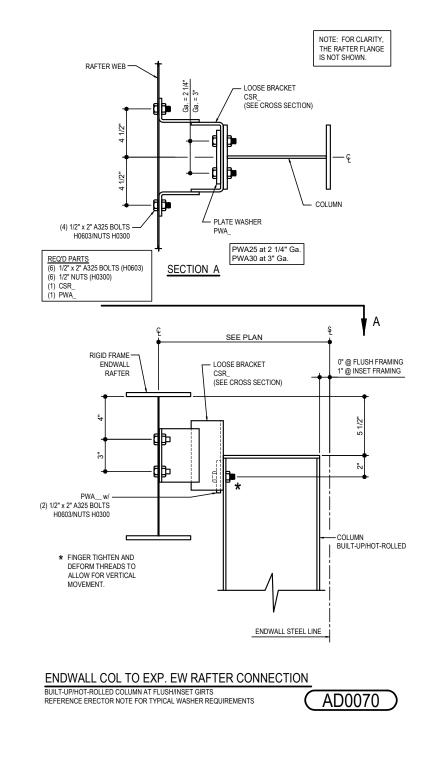

## EXPANDABLE ENDWALL

AD0010 - EW COLUMN TO EXP. EW RAFTER CONNECTION (8" C.F. COLUMN AT F LUSH/INSET GIRTS) AD0070 - EW COLUMN TO EXP. EW RAFTER CONNECTION (BU/HR COLUMN AT FL USH/INSET GIRTS) AD0090 - EW COLUMN TO EXP. EW RAFTER CONNECTION (BU/HR COLUMN WITH COL EXT AT FLUSH/INSET GIRTS) AD0091 - EW COLUMN TO EXP. EW RAFTER CONNECTION (BU/HR COLUMN WITH COL EXT AT FLUSH/INSET GIRTS) AD0136 - EW COLUMN TO EXP. EW RAFTER CONNECTION (BU/HR COL AND BU/H R STUB INSIDE OF FRAME w/ SPACER) AD0140 - EW COLUMN TO EXP. EW RAFTER CONNECTION (BU/HR COLUMN AND BU/HR STUB AT BYPASS GIRTS) AD0141 - EW COLUMN TO EXP. EW RAFTER CONNECTION (BU/HR COLUMN AND BU/HR STUB AT BYPASS GIRTS)

Detailer Notes:

AD0070 - EW COLUMN TO EXP. EW RAFTER CONNECTION (BU/HR COLUMN AT FLUSH/INSET GIRTS) Download the DWG file by clicking here.

Detailer Notes:

PRIMARY FRAMING

AD0090 - EW COLUMN TO EXP. EW RAFTER CONNECTION (BU/HR COLUMN WITH COL EXT AT FLUSH/INSET GIRTS) Download the DWG file by clicking here.