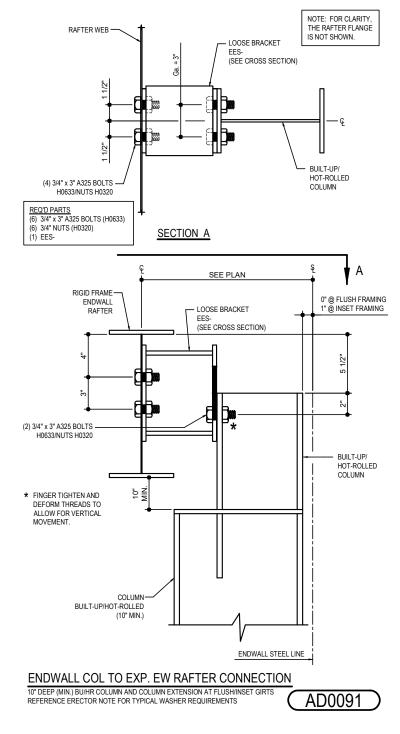

## EXPANDABLE ENDWALL

AD0010 - EW COLUMN TO EXP. EW RAFTER CONNECTION (8" C.F. COLUMN AT F LUSH/INSET GIRTS) AD0070 - EW COLUMN TO EXP. EW RAFTER CONNECTION (BU/HR COLUMN AT FL USH/INSET GIRTS) AD0090 - EW COLUMN TO EXP. EW RAFTER CONNECTION (BU/HR COLUMN WITH COL EXT AT FLUSH/INSET GIRTS) AD0091 - EW COLUMN TO EXP. EW RAFTER CONNECTION (BU/HR COLUMN WITH COL EXT AT FLUSH/INSET GIRTS) AD0136 - EW COLUMN TO EXP. EW RAFTER CONNECTION (BU/HR COL AND BU/H R STUB INSIDE OF FRAME w/ SPACER) AD0140 - EW COLUMN TO EXP. EW RAFTER CONNECTION (BU/HR COLUMN AND BU/HR STUB AT BYPASS GIRTS) AD0141 - EW COLUMN TO EXP. EW RAFTER CONNECTION (BU/HR COLUMN AND BU/HR STUB AT BYPASS GIRTS)

Detailer Notes:

AD0091 - EW COLUMN TO EXP. EW RAFTER CONNECTION (BU/HR COLUMN WITH COL EXT AT FLUSH/INSET GIRTS) Download the DWG file by clicking here.

Detailer Notes:

PRIMARY FRAMING

AD0136 - EW COLUMN TO EXP. EW RAFTER CONNECTION (BU/HR COL AND BU/HR STUB INSIDE OF FRAME w/ SPACER) Download the DWG file by clicking here.