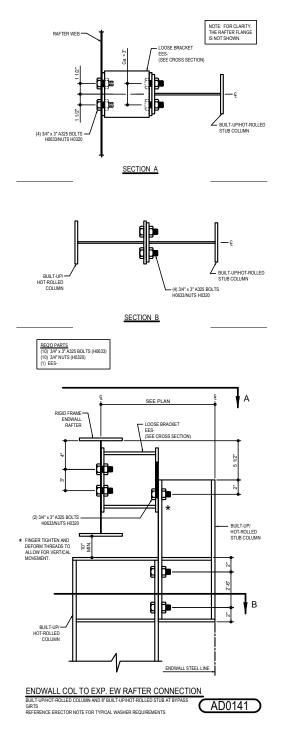

## EXPANDABLE ENDWALL

AD0010 - EW COLUMN TO EXP. EW RAFTER CONNECTION (8" C.F. COLUMN AT F LUSH/INSET GIRTS) AD0070 - EW COLUMN TO EXP. EW RAFTER CONNECTION (BU/HR COLUMN AT FL USH/INSET GIRTS) AD0090 - EW COLUMN TO EXP. EW RAFTER CONNECTION (BU/HR COLUMN WITH COL EXT AT FLUSH/INSET GIRTS) AD0091 - EW COLUMN TO EXP. EW RAFTER CONNECTION (BU/HR COLUMN WITH COL EXT AT FLUSH/INSET GIRTS) AD0136 - EW COLUMN TO EXP. EW RAFTER CONNECTION (BU/HR COL AND BU/H R STUB INSIDE OF FRAME w/ SPACER) AD0140 - EW COLUMN TO EXP. EW RAFTER CONNECTION (BU/HR COLUMN AND BU/HR STUB AT BYPASS GIRTS) AD0141 - EW COLUMN TO EXP. EW RAFTER CONNECTION (BU/HR COLUMN AND BU/HR STUB AT BYPASS GIRTS)

Detailer Notes: 1) N/A

AD0140 - EW COLUMN TO EXP. EW RAFTER CONNECTION (BU/HR COLUMN AND BU/HR STUB AT BYPASS GIRTS) Download the DWG file by clicking here.

Detailer Notes: 1) N/A

PRIMARY FRAMING

AD0141 - EW COLUMN TO EXP. EW RAFTER CONNECTION (BU/HR COLUMN AND BU/HR STUB AT BYPASS GIRTS) Download the DWG file by clicking here.