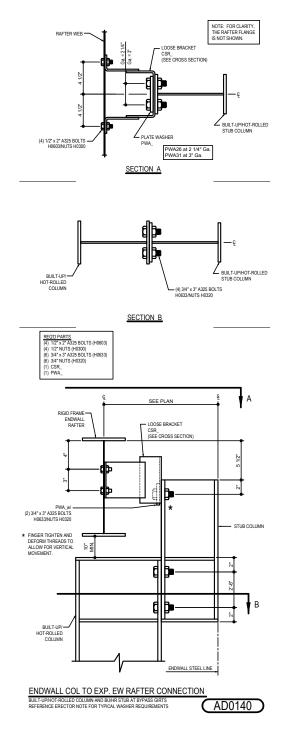

## EXPANDABLE ENDWALL

AD0010 - EW COLUMN TO EXP. EW RAFTER CONNECTION (8" C.F. COLUMN AT F LUSH/INSET GIRTS) AD0070 - EW COLUMN TO EXP. EW RAFTER CONNECTION (BU/HR COLUMN AT FL USH/INSET GIRTS) AD0090 - EW COLUMN TO EXP. EW RAFTER CONNECTION (BU/HR COLUMN WITH COL EXT AT FLUSH/INSET GIRTS) AD0091 - EW COLUMN TO EXP. EW RAFTER CONNECTION (BU/HR COLUMN WITH COL EXT AT FLUSH/INSET GIRTS) AD0136 - EW COLUMN TO EXP. EW RAFTER CONNECTION (BU/HR COL AND BU/H R STUB INSIDE OF FRAME w/ SPACER) AD0140 - EW COLUMN TO EXP. EW RAFTER CONNECTION (BU/HR COLUMN AND BU/HR STUB AT BYPASS GIRTS) AD0141 - EW COLUMN TO EXP. EW RAFTER CONNECTION (BU/HR COLUMN AND BU/HR STUB AT BYPASS GIRTS)

Detailer Notes: 1) N/A

AD0140 - EW COLUMN TO EXP. EW RAFTER CONNECTION (BU/HR COLUMN AND BU/HR STUB AT BYPASS GIRTS) Download the DWG file by clicking here.

Detailer Notes: 1) N/A

PRIMARY FRAMING

AD0141 - EW COLUMN TO EXP. EW RAFTER CONNECTION (BU/HR COLUMN AND BU/HR STUB AT BYPASS GIRTS) Download the DWG file by clicking here.