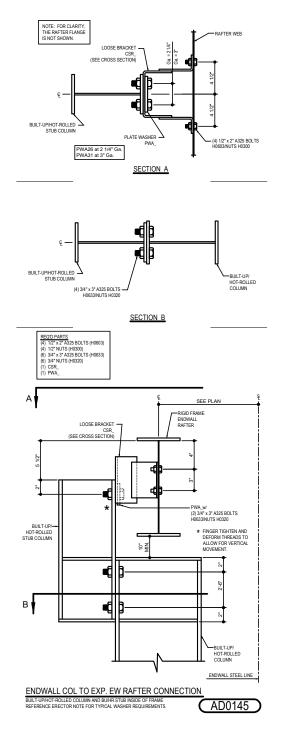

AD0145 - EW COLUMN TO EXP. EW RAFTER CONNECTION (BU/HR COLUMN AND BU/HR STUB INSIDE OF FRAME)

AD0010 - EW COLUMN TO EXP. EW RAFTER CONNECTION (8" C.F. COLUMN AT FLUSH/INSET GIRTS) Download the DWG file by clicking here.

AD0145 - EW COLUMN TO EXP. EW RAFTER CONNECTION (BU/HR COLUMN AND BU/HR STUB INSIDE OF FRAME) Download the DWG file by clicking here.

Detailer Notes: 1) N/A