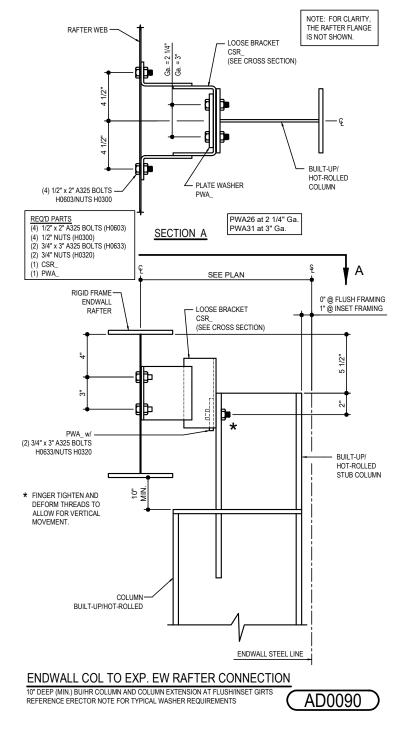

## EXPANDABLE ENDWALL

AD0010 - EW COLUMN TO EXP. EW RAFTER CONNECTION (8" C.F. COLUMN AT F LUSH/INSET GIRTS) AD0070 - EW COLUMN TO EXP. EW RAFTER CONNECTION (BU/HR COLUMN AT FL USH/INSET GIRTS) AD0090 - EW COLUMN TO EXP. EW RAFTER CONNECTION (BU/HR COLUMN WITH COL EXT AT FLUSH/INSET GIRTS) AD0091 - EW COLUMN TO EXP. EW RAFTER CONNECTION (BU/HR COLUMN WITH COL EXT AT FLUSH/INSET GIRTS) AD0136 - EW COLUMN TO EXP. EW RAFTER CONNECTION (BU/HR COL AND BU/H R STUB INSIDE OF FRAME w/ SPACER) AD0140 - EW COLUMN TO EXP. EW RAFTER CONNECTION (BU/HR COLUMN AND BU/HR STUB AT BYPASS GIRTS) AD0141 - EW COLUMN TO EXP. EW RAFTER CONNECTION (BU/HR COLUMN AND BU/HR STUB AT BYPASS GIRTS)

Detailer Notes:

AD0070 - EW COLUMN TO EXP. EW RAFTER CONNECTION (BU/HR COLUMN AT FLUSH/INSET GIRTS) Download the DWG file by clicking here.

Detailer Notes:

PRIMARY FRAMING

AD0090 - EW COLUMN TO EXP. EW RAFTER CONNECTION (BU/HR COLUMN WITH COL EXT AT FLUSH/INSET GIRTS) Download the DWG file by clicking here.

Detailer Notes:

AD0091 - EW COLUMN TO EXP. EW RAFTER CONNECTION (BU/HR COLUMN WITH COL EXT AT FLUSH/INSET GIRTS) Download the DWG file by clicking here.

Detailer Notes:

PRIMARY FRAMING

AD0136 - EW COLUMN TO EXP. EW RAFTER CONNECTION (BU/HR COL AND BU/HR STUB INSIDE OF FRAME w/ SPACER) Download the DWG file by clicking here.