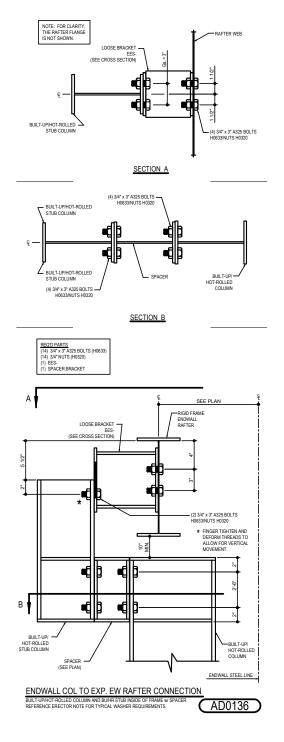

## EXPANDABLE ENDWALL

AD0010 - EW COLUMN TO EXP. EW RAFTER CONNECTION (8" C.F. COLUMN AT F LUSH/INSET GIRTS) AD0070 - EW COLUMN TO EXP. EW RAFTER CONNECTION (BU/HR COLUMN AT FL USH/INSET GIRTS) AD0090 - EW COLUMN TO EXP. EW RAFTER CONNECTION (BU/HR COLUMN WITH COL EXT AT FLUSH/INSET GIRTS) AD0091 - EW COLUMN TO EXP. EW RAFTER CONNECTION (BU/HR COLUMN WITH COL EXT AT FLUSH/INSET GIRTS) AD0136 - EW COLUMN TO EXP. EW RAFTER CONNECTION (BU/HR COL AND BU/H R STUB INSIDE OF FRAME w/ SPACER) AD0140 - EW COLUMN TO EXP. EW RAFTER CONNECTION (BU/HR COLUMN AND BU/HR STUB AT BYPASS GIRTS) AD0141 - EW COLUMN TO EXP. EW RAFTER CONNECTION (BU/HR COLUMN AND BU/HR STUB AT BYPASS GIRTS)

Detailer Notes:

AD0091 - EW COLUMN TO EXP. EW RAFTER CONNECTION (BU/HR COLUMN WITH COL EXT AT FLUSH/INSET GIRTS) Download the DWG file by clicking here.

Detailer Notes:

PRIMARY FRAMING

AD0136 - EW COLUMN TO EXP. EW RAFTER CONNECTION (BU/HR COL AND BU/HR STUB INSIDE OF FRAME w/ SPACER) Download the DWG file by clicking here.

Detailer Notes: 1) N/A

AD0140 - EW COLUMN TO EXP. EW RAFTER CONNECTION (BU/HR COLUMN AND BU/HR STUB AT BYPASS GIRTS) Download the DWG file by clicking here.

Detailer Notes: 1) N/A

PRIMARY FRAMING

AD0141 - EW COLUMN TO EXP. EW RAFTER CONNECTION (BU/HR COLUMN AND BU/HR STUB AT BYPASS GIRTS) Download the DWG file by clicking here.