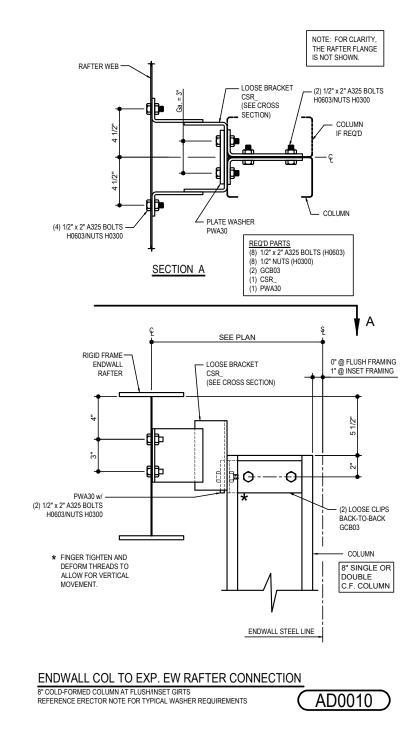

## EXPANDABLE ENDWALL

AD0010 - EW COLUMN TO EXP. EW RAFTER CONNECTION (8" C.F. COLUMN AT F LUSH/INSET GIRTS) AD0070 - EW COLUMN TO EXP. EW RAFTER CONNECTION (BU/HR COLUMN AT FL USH/INSET GIRTS) AD0090 - EW COLUMN TO EXP. EW RAFTER CONNECTION (BU/HR COLUMN WITH COL EXT AT FLUSH/INSET GIRTS) AD0091 - EW COLUMN TO EXP. EW RAFTER CONNECTION (BU/HR COLUMN WITH COL EXT AT FLUSH/INSET GIRTS) AD0136 - EW COLUMN TO EXP. EW RAFTER CONNECTION (BU/HR COL AND BU/H R STUB INSIDE OF FRAME w/ SPACER) AD0140 - EW COLUMN TO EXP. EW RAFTER CONNECTION (BU/HR COLUMN AND BU/HR STUB AT BYPASS GIRTS) AD0141 - EW COLUMN TO EXP. EW RAFTER CONNECTION (BU/HR COLUMN AND BU/HR STUB AT BYPASS GIRTS)

Detailer Notes:

AD0070 - EW COLUMN TO EXP. EW RAFTER CONNECTION (BU/HR COLUMN AT FLUSH/INSET GIRTS) Download the DWG file by clicking here.

Detailer Notes:

PRIMARY FRAMING

AD0090 - EW COLUMN TO EXP. EW RAFTER CONNECTION (BU/HR COLUMN WITH COL EXT AT FLUSH/INSET GIRTS) Download the DWG file by clicking here.