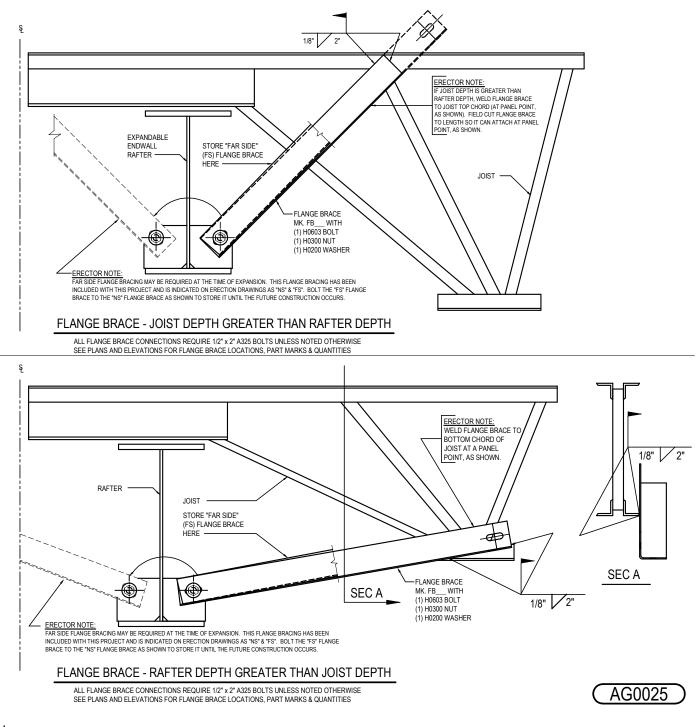

### AG0025 - FLANGE BRACE AT EXP EW RAFTER TO JOIST

Download the DWG file by clicking here.

#### AG0026 - ALL BOLTED FLANGE BRACE AT RAFTER TO JOIST Download the DWG file by clicking here.

#### AG0027 - ALL BOLTED FLANGE BRACE AT EXP EW RAFTER TO JOIST Download the DWG file by clicking here.

ALL FLANGE BRACE CONNECTIONS REQUIRE 1/2" x 2" A325 BOLTS UNLESS NOTED OTHERWISE SEE PLANS AND ELEVATIONS FOR FLANGE BRACE LOCATIONS, PART MARKS & QUANTITIES

Detailer Notes:

1) N/A

AG0027

AG0030 - FLANGE BRACE AT COLUMN & GIRT

Download the DWG file by clicking here.