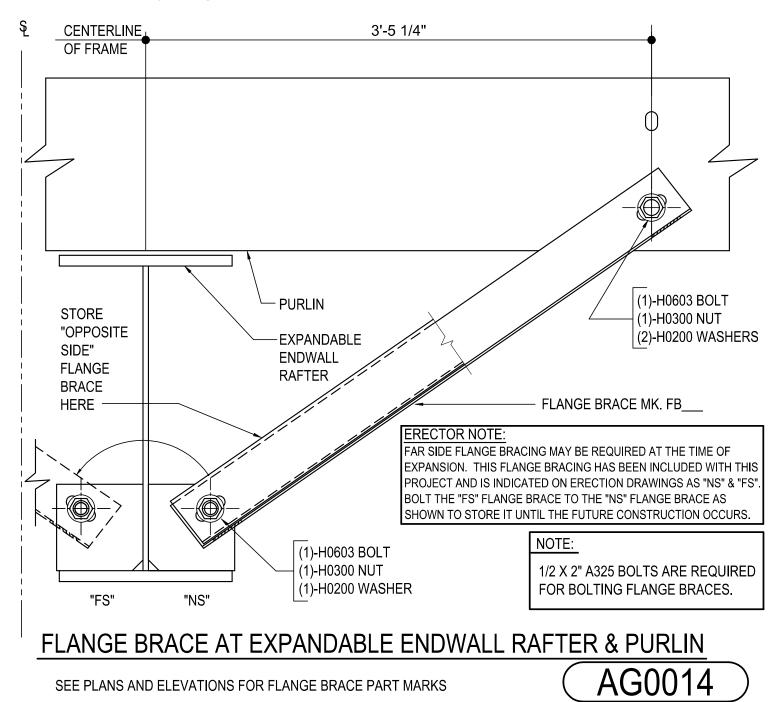

### AG0014 - FLANGE BRACE AT EXP EW RAFTER & PURLIN

Download the DWG file by clicking here.

Detailer Notes:

AG0020 - FLANGE BRACE AT RAFTER TO JOIST

Download the DWG file by clicking here.