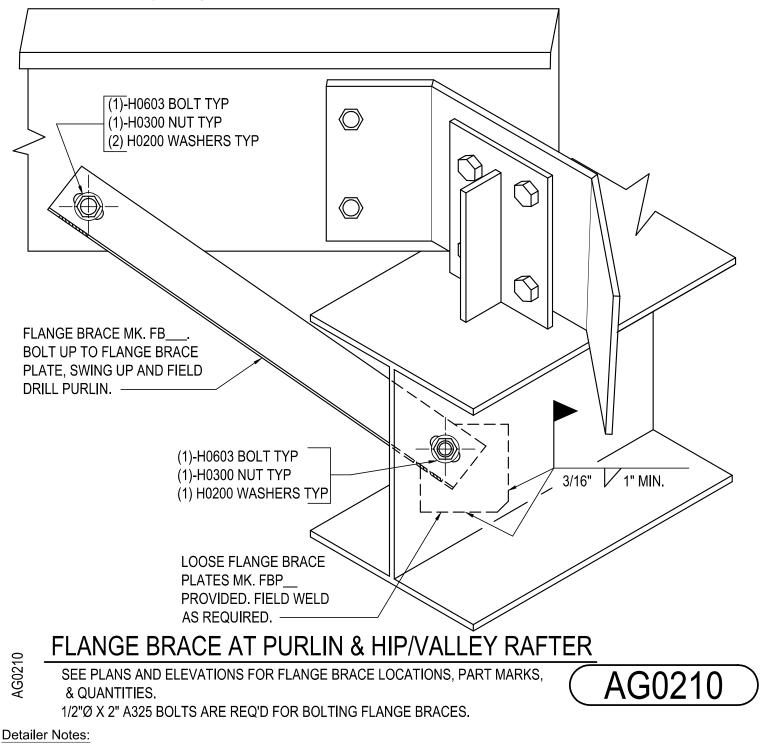

#### AG0210 - FLANGE BRACE PURLIN & HIP/VALLEY RAFTER

Download the DWG file by clicking here.