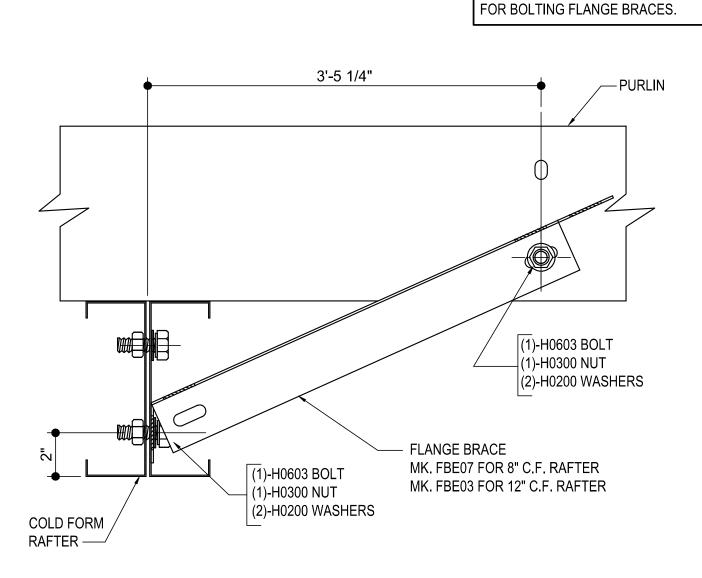

# FLANGE BRACE AT COLD FORM RAFTER & PURLIN

SEE PLANS AND ELEVATIONS FOR FLANGE BRACE PART MARKS, FIELD BEND FLANGE BRACE FOR PROPER FIT UP.

Detailer Notes:

AG0090 - FLANGE BRACE AT CF COL & CEE GIRT Download the DWG file by clicking here.