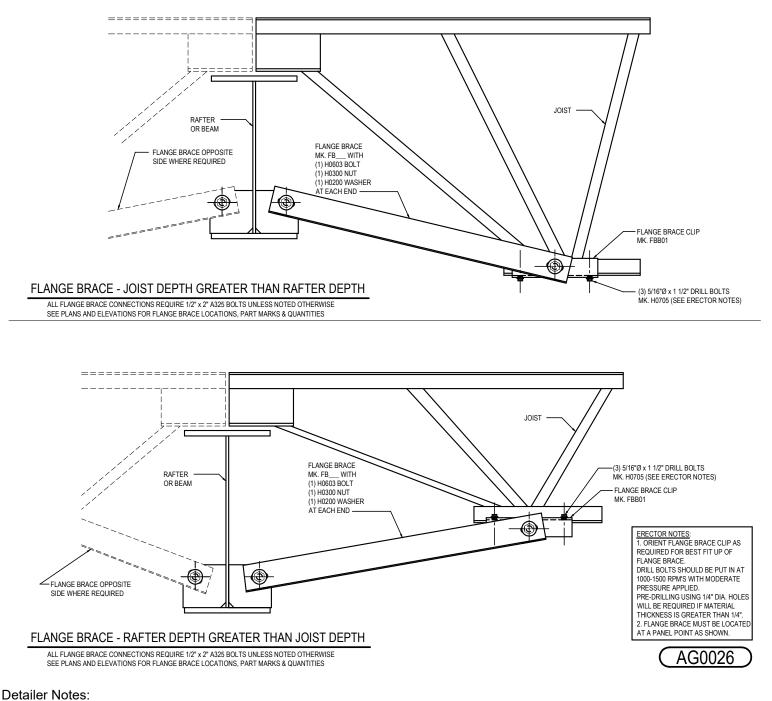

### AG0025 - FLANGE BRACE AT EXP EW RAFTER TO JOIST

Download the DWG file by clicking here.