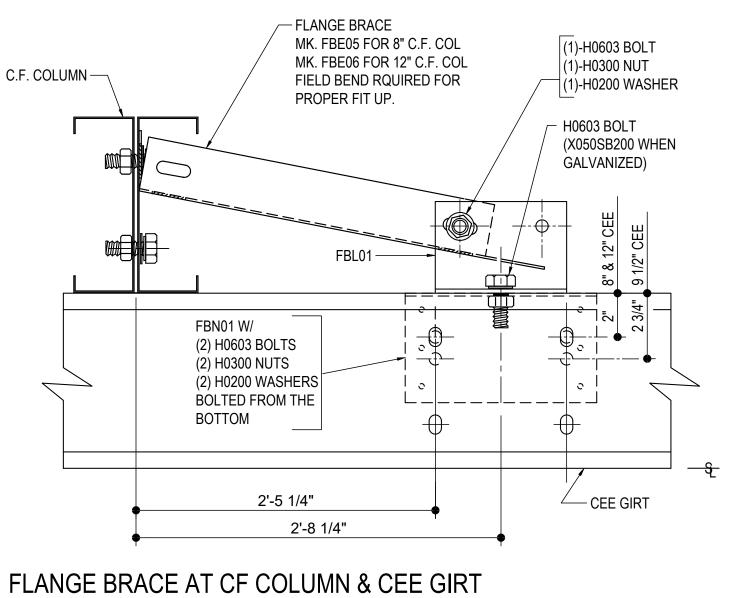

### AG0050 - FLANGE BRACE AT COLUMN & CEE GIRT

Download the DWG file by clicking here.

# FLANGE BRACE AT COLUMN & CEE GIRT

SEE PLANS AND ELEVATIONS FOR FLANGE BRACE LOCATIONS, PART MARKS & QUANTITIES. INSTALL FLANGE BRACE CLIP FBN01 PRIOR TO ERECTING MASONRY WALL.

Detailer Notes:

AG0060 - FLANGE BRACE AT C.F. COLUMN & GIRT Download the DWG file by clicking here.