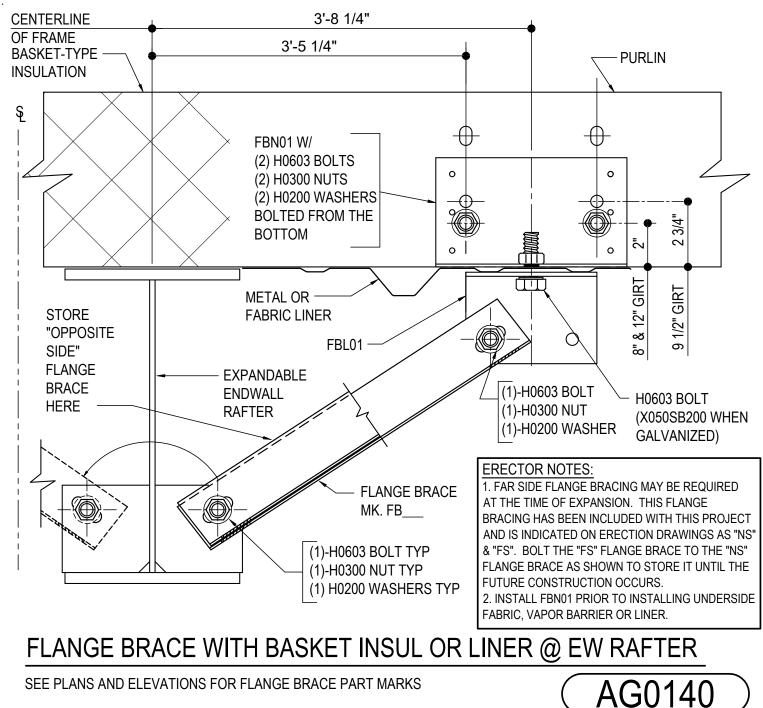

### AG0140 - FLANGE BRACE WITH BASKET INSUL OR LINER @ EW RAFTER

Download the DWG file by clicking here.

Detailer Notes: