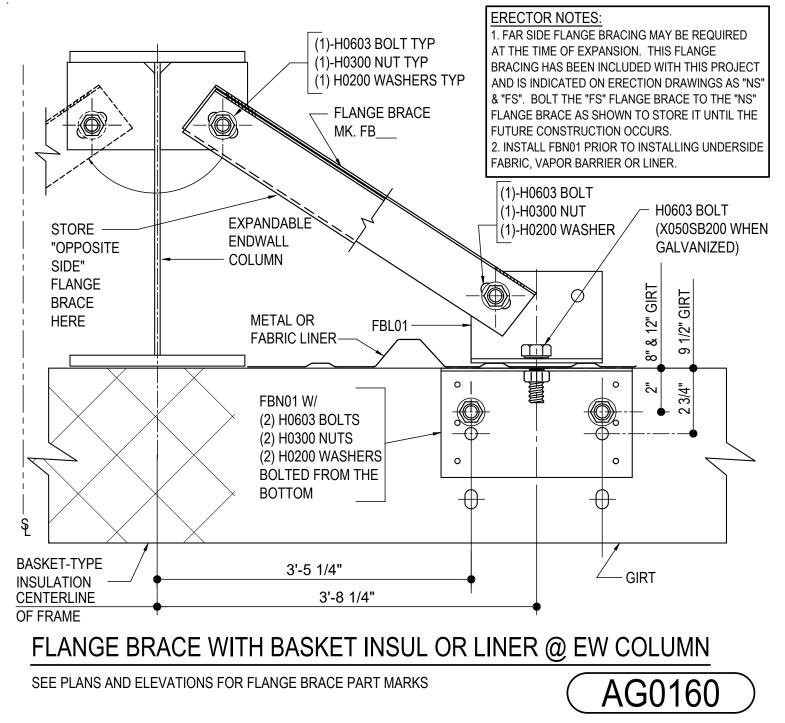

### AG0160 - FLANGE BRACE WITH BASKET INSUL OR LINER @ EXP EW COL

Download the DWG file by clicking here.

#### Detailer Notes:

PRIMARY FRAMING