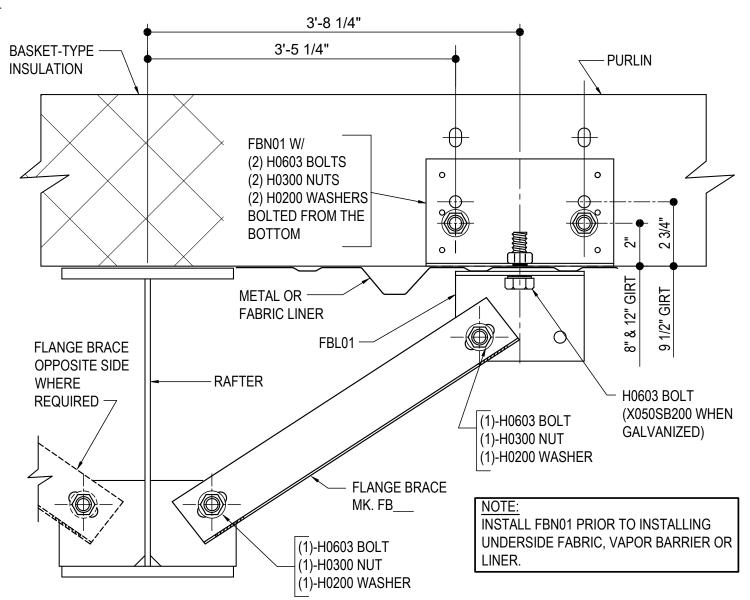

### AG0110 - FLANGE BRACE WITH BASKET INSUL OR LINER AT RAFTER

Download the DWG file by clicking here.

# FLANGE BRACE WITH BASKET INSUL OR LINER AT RAFTER

SEE PLANS AND ELEVATIONS FOR FLANGE BRACE LOCATIONS, PART MARKS, & QUANTITIES

Detailer Notes: