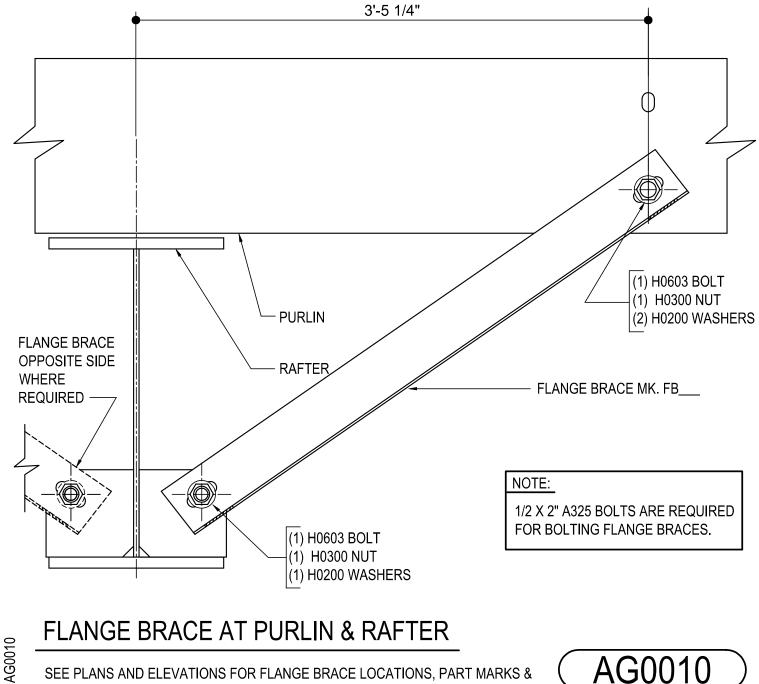

#### AG0010 - FLANGE BRACE AT PURLIN AND RAFTER

Download the DWG file by clicking here.

SEE PLANS AND ELEVATIONS FOR FLANGE BRACE LOCATIONS, PART MARKS & QUANTITIES.

AG0010

**Detailer Notes:** 