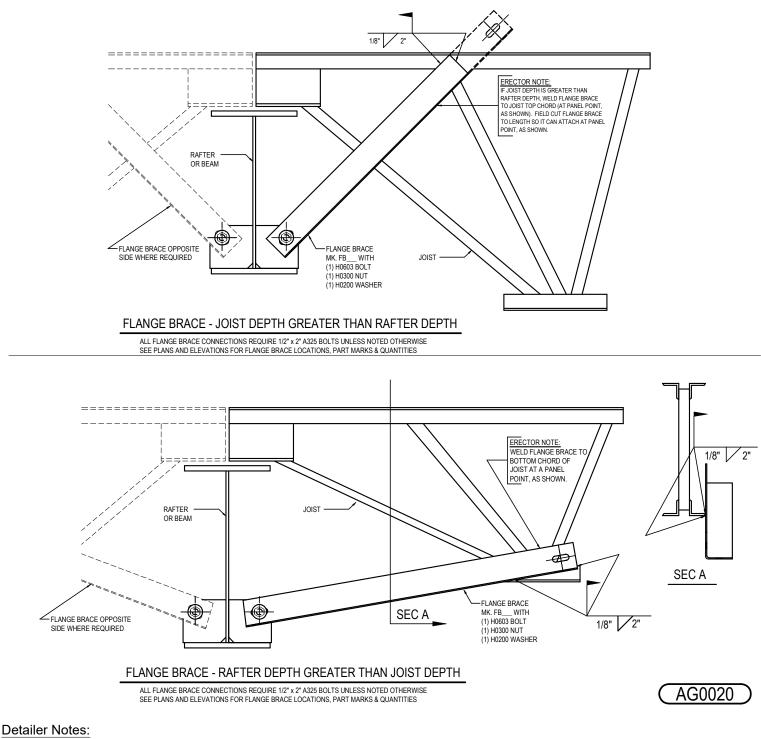

### AG0014 - FLANGE BRACE AT EXP EW RAFTER & PURLIN

Download the DWG file by clicking here.

Detailer Notes:

AG0020 - FLANGE BRACE AT RAFTER TO JOIST

Download the DWG file by clicking here.

#### AG0027 - ALL BOLTED FLANGE BRACE AT EXP EW RAFTER TO JOIST Download the DWG file by clicking here.

ALL FLANGE BRACE CONNECTIONS REQUIRE 1/2" x 2" A325 BOLTS UNLESS NOTED OTHERWISE SEE PLANS AND ELEVATIONS FOR FLANGE BRACE LOCATIONS, PART MARKS & QUANTITIES