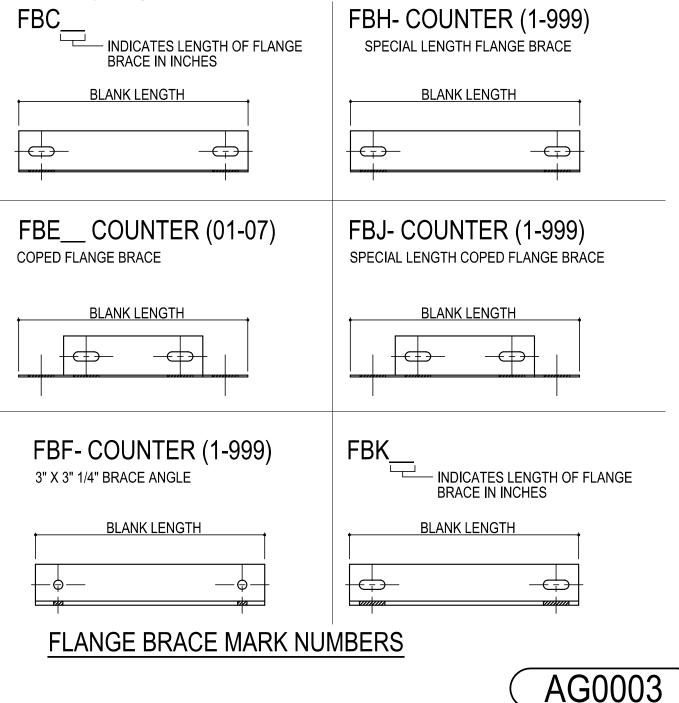

### AG0003 - FLANGE BRACE MARK NUMBERS

Download the DWG file by clicking here.

Detailer Notes:

1) THIS DETAIL SHOULD BE PLACED ON ALL JOBS THAT HAVE FLANGE BRACING.

AG0005 - BUILDING EXPANSION NOTE Download the DWG file by clicking here.