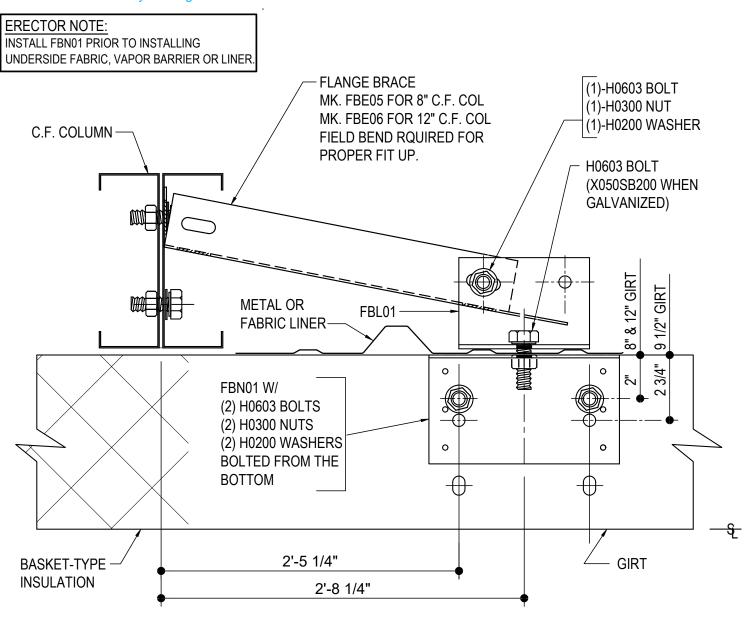

#### AG0170 - FLANGE BRACE AT CF COLUMN & GIRT W/ LINER

Download the DWG file by clicking here.

# FLANGE BRACE AT COLD FORM COLUMN & GIRT

SEE PLANS AND ELEVATIONS FOR FLANGE BRACE PART MARKS

Detailer Notes: