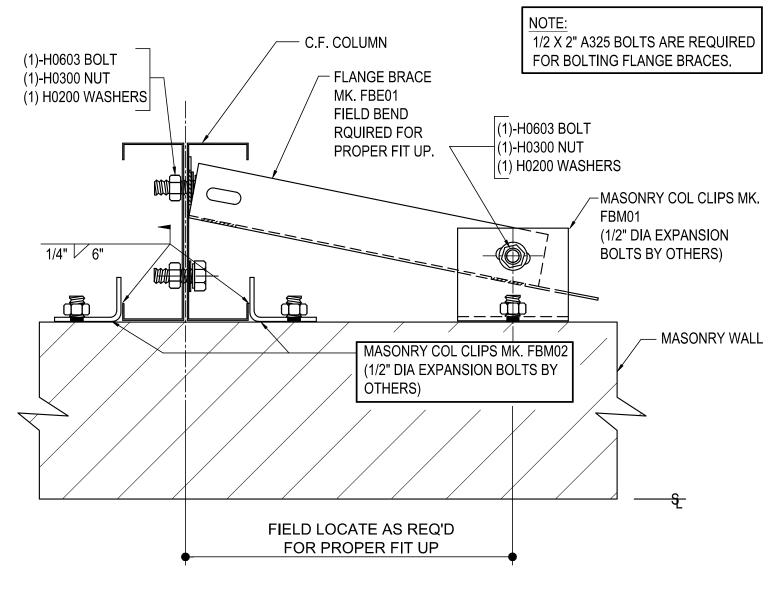

# FLANGE BRACE AT CF COLUMN & MASONRY WALL

SEE PLANS AND ELEVATIONS FOR FLANGE BRACE PART MARKS

AG0070

Detailer Notes:

1/2 X 2" A325 BOLTS ARE REQUIRED

NOTE:

AG0080 - FLANGE BRACE AT C.F. RAFTER & PURLIN Download the DWG file by clicking here.