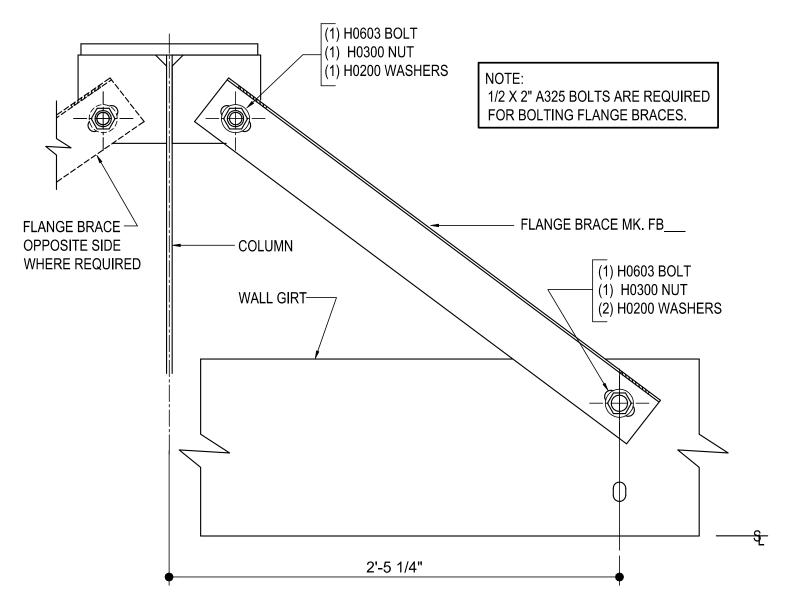

Detailer Notes:

1) N/A

AG0027

AG0030 - FLANGE BRACE AT COLUMN & GIRT

Download the DWG file by clicking here.

# FLANGE BRACE AT COLUMN & GIRT

SEE PLANS AND ELEVATIONS FOR FLANGE BRACE LOCATIONS, PART MARKS, & QUANTITIES

Detailer Notes:

AG0030

PRIMARY FRAMING