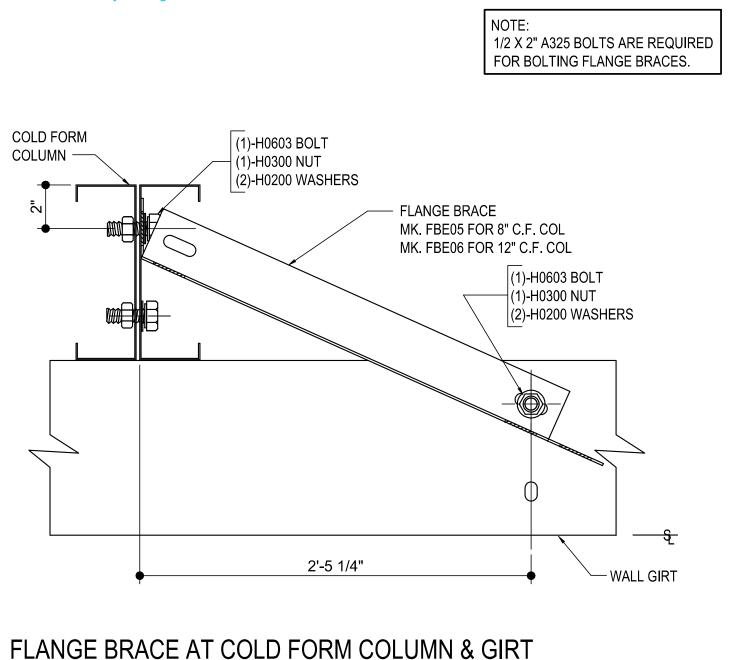

# FLANGE BRACE AT COLUMN & CEE GIRT

SEE PLANS AND ELEVATIONS FOR FLANGE BRACE LOCATIONS, PART MARKS & QUANTITIES. INSTALL FLANGE BRACE CLIP FBN01 PRIOR TO ERECTING MASONRY WALL.

Detailer Notes:

AG0060 - FLANGE BRACE AT C.F. COLUMN & GIRT Download the DWG file by clicking here.

# SEE PLANS AND ELEVATIONS FOR FLANGE BRACE PART MARKS, FIELD BEND FLANGE BRACE FOR PROPER FIT UP

AG0060

Detailer Notes:

AG0070 - FLANGE BRACE AT C.F. COL & MAS WALL

Download the DWG file by clicking here.