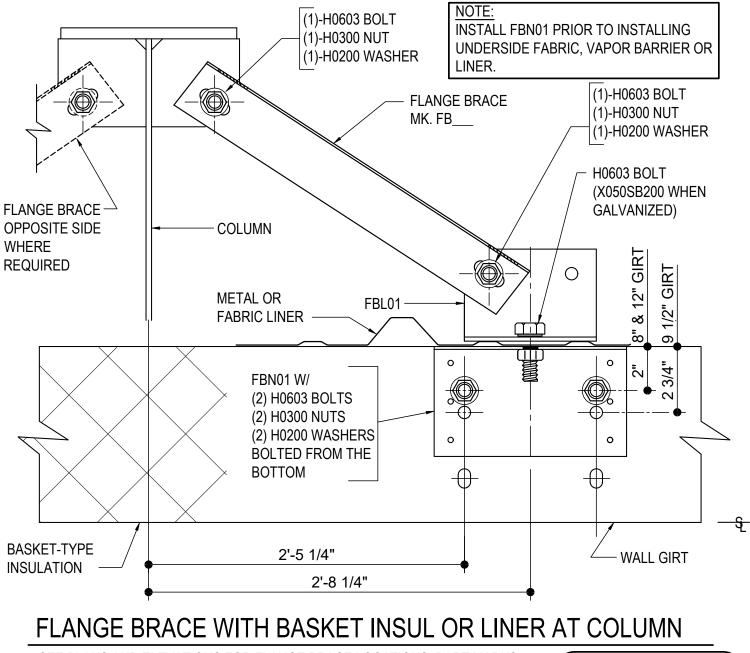

## AG0105 - FLANGE BRACE WITH BASKET INSULATION OR LINER AT COLUMN

Download the DWG file by clicking here.

SEE PLANS AND ELEVATIONS FOR FLANGE BRACE LOCATIONS, PART MARKS, & QUANTITIES

AG0105

### Detailer Notes:

PRIMARY FRAMING