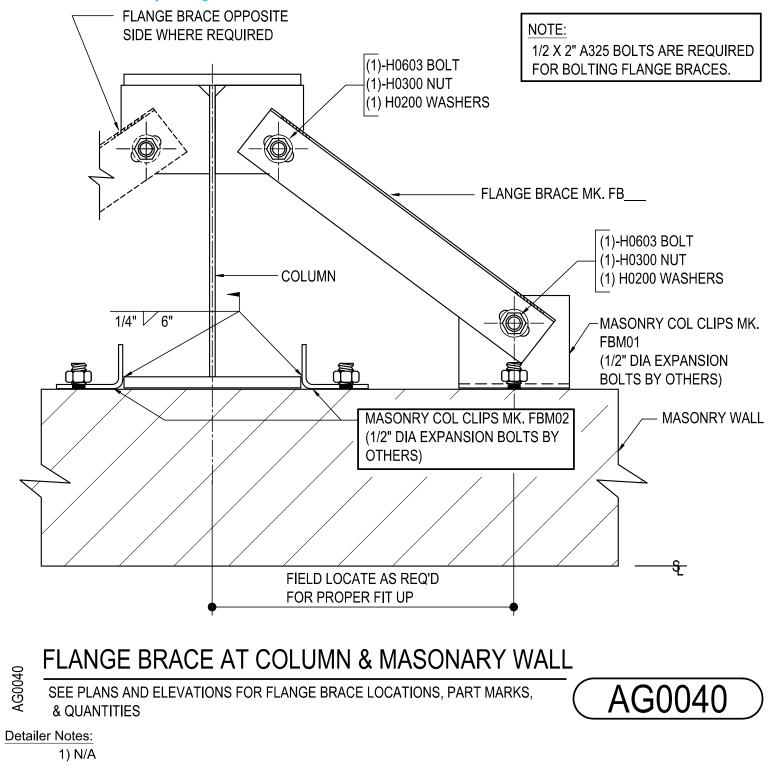

#### AG0040 - FLANGE BRACE AT COLUMN & MASONARY WALL

#### Download the DWG file by clicking here.

PRIMARY FRAMING