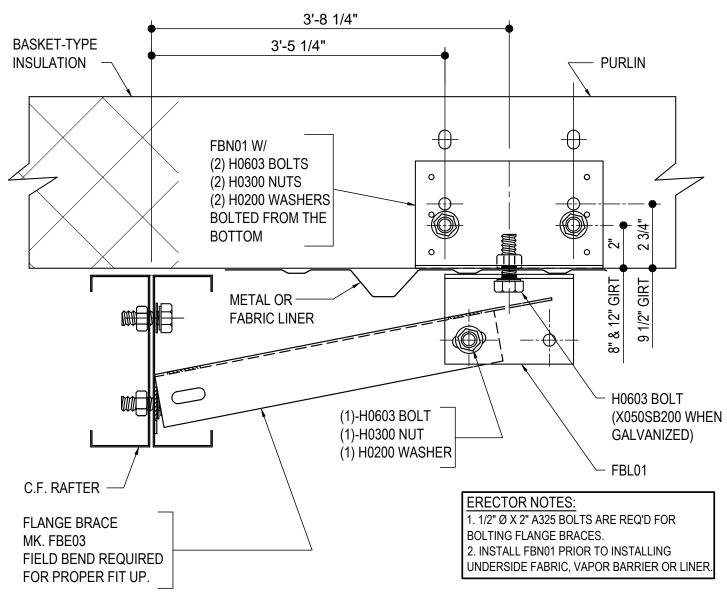

### AG0180 - FLANGE BRACE AT CF RAFTER & PURLIN W/ LINER

Download the DWG file by clicking here.

## FLANGE BRACE AT COLD FORM RAFTER & PURLIN

SEE PLANS AND ELEVATIONS FOR FLANGE BRACE PART MARKS

Detailer Notes: