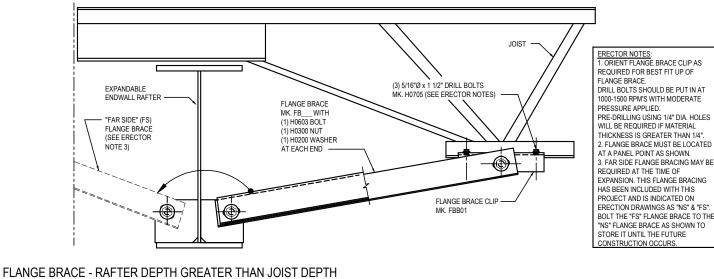

### AG0025 - FLANGE BRACE AT EXP EW RAFTER TO JOIST

Download the DWG file by clicking here.

#### AG0027 - ALL BOLTED FLANGE BRACE AT EXP EW RAFTER TO JOIST Download the DWG file by clicking here.

ALL FLANGE BRACE CONNECTIONS REQUIRE 1/2" x 2" A325 BOLTS UNLESS NOTED OTHERWISE SEE PLANS AND ELEVATIONS FOR FLANGE BRACE LOCATIONS, PART MARKS & QUANTITIES

Detailer Notes:

1) N/A

AG0027

AG0030 - FLANGE BRACE AT COLUMN & GIRT

Download the DWG file by clicking here.