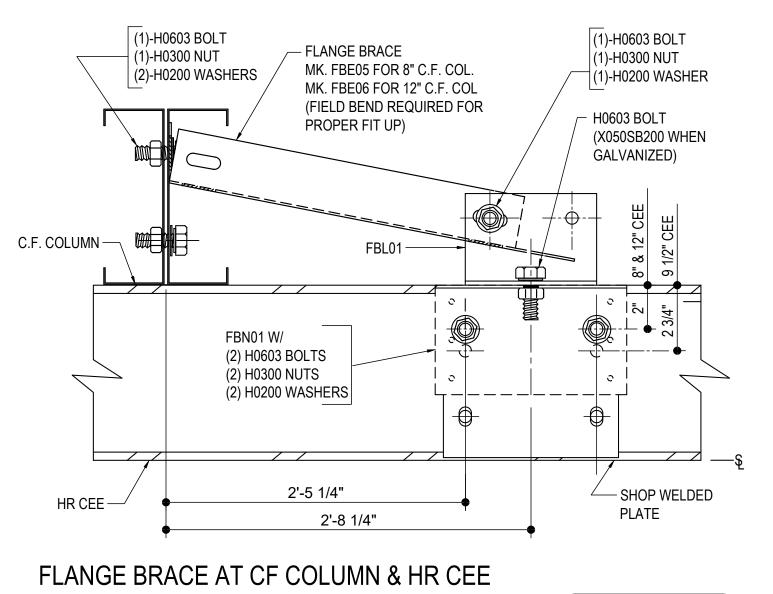

### SEE PLANS AND ELEVATIONS FOR FLANGE BRACE PART MARKS, INSTALL FLANGE BRACE CLIP FBN01 PRIOR TO ERECTING MASONRY WALL.

Detailer Notes:

AG0100 - FLANGE BRACE AT CF COL & HR CEE Download the DWG file by clicking here.

### SEE PLANS AND ELEVATIONS FOR FLANGE BRACE PART MARKS, INSTALL FLANGE BRACE CLIP FBN01 PRIOR TO ERECTING MASONRY WALL.

Detailer Notes:

PRIMARY FRAMING