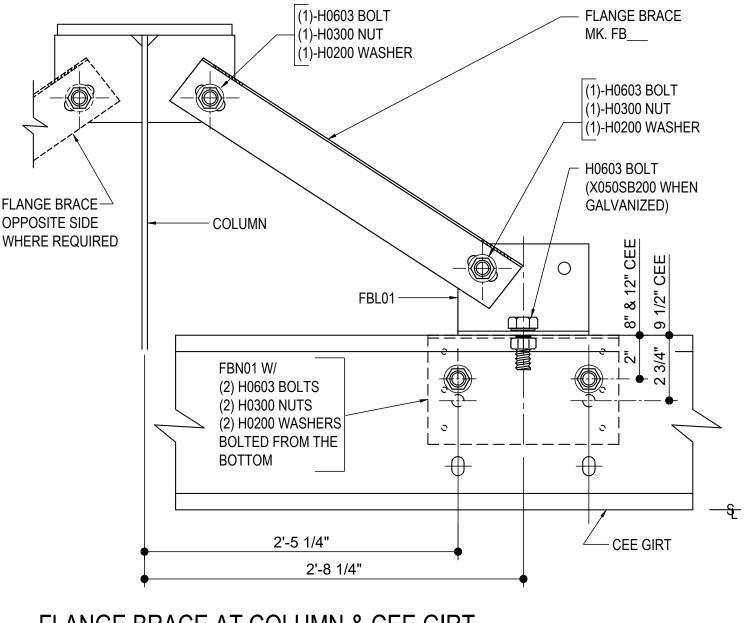

### AG0050 - FLANGE BRACE AT COLUMN & CEE GIRT

Download the DWG file by clicking here.

# FLANGE BRACE AT COLUMN & CEE GIRT

SEE PLANS AND ELEVATIONS FOR FLANGE BRACE LOCATIONS, PART MARKS & QUANTITIES. INSTALL FLANGE BRACE CLIP FBN01 PRIOR TO ERECTING MASONRY WALL.

Detailer Notes:

AG0060 - FLANGE BRACE AT C.F. COLUMN & GIRT Download the DWG file by clicking here.