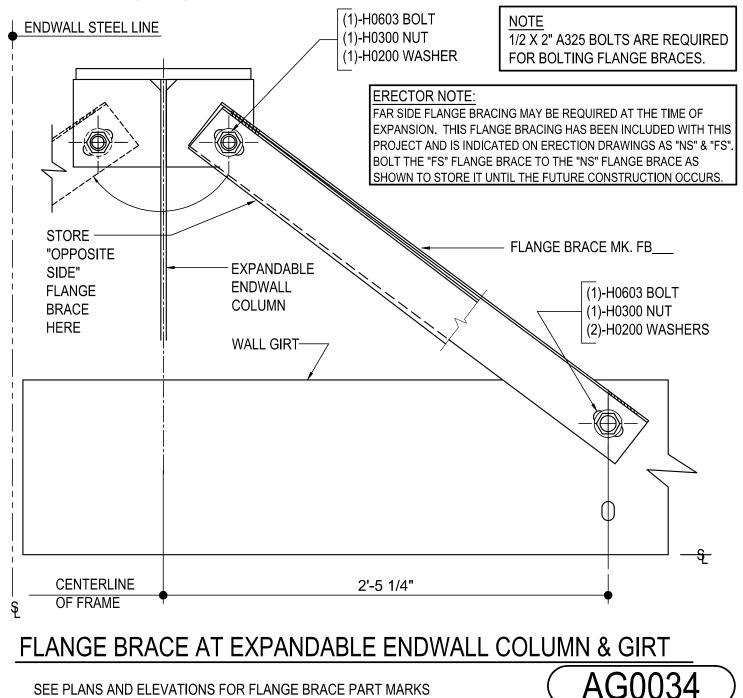

### AG0034 - FLANGE BRACE AT EXP EW COLUMN & GIRT

Download the DWG file by clicking here.

Detailer Notes:

PRIMARY FRAMING

Detailer Notes:

1) THIS DETAIL IS INTENDED TO BE PLACED ON THE ROOF FRAMING PLAN WHEN EXPANDING ON TO AN EXISTING NBG EXPANDABLE ENDWALL.

**FLANGE BRACING** PRIMARY FRAMING