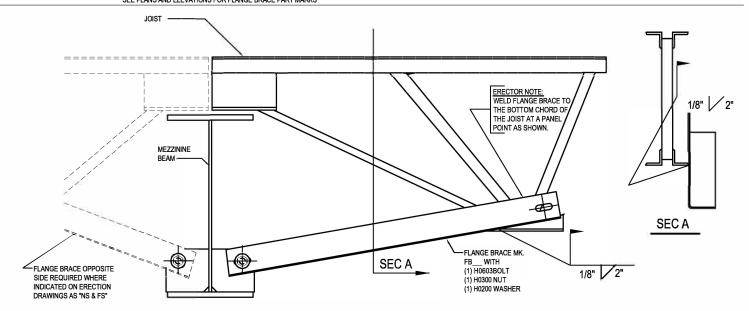

## FLANGE BRACE DETAILS IF BEAM DEPTH GREATER THAN JOIST DEPTH

ALL FLANGE BRACE CONNECTIONS REQUIRE 1/2" x 2" A325 BOLTS UNLESS NOTED OTHERWISE SEE PLANS AND ELEVATIONS FOR FLANGE BRACE PART MARKS

( AP0005