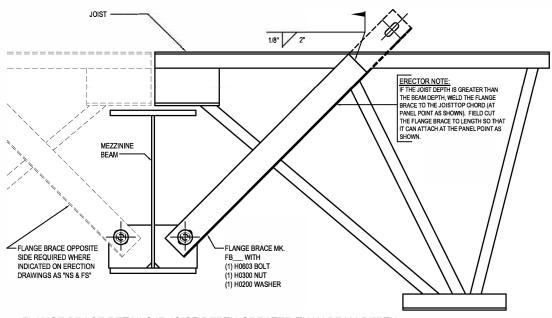

### FLANGE BRACE DETAILS IF JOIST DEPTH GREATER THAN BEAM DEPTH

ALL FLANGE BRACE CONNECTIONS REQUIRE 1/2" x 2" A325 BOLTS UNLESS NOTED OTHERWISE SEE PLANS AND ELEVATIONS FOR FLANGE BRACE PART MARKS