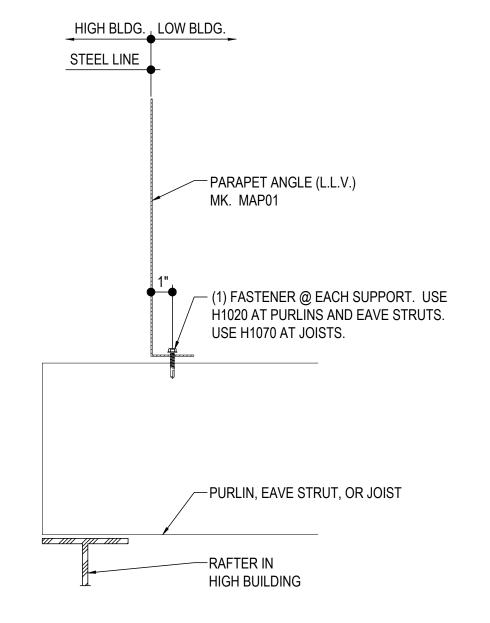

### AT STRUCTURAL PARAPET

Detailer Notes:

1)

BD0030 - PARAPET ANGLE ATTACHMENT (RAFTER IN HIGH BLDG.) Download the DWG file by clicking here.

# RAKE PARAPET ANGLE ATTACHMENT

RAKE PARAPET (RAFTER IN HIGH BUILDING)

Detailer Notes:

1)

BD0031 - PARAPET ANGLE ATTACHMENT W/ WALL BELOW (RAFTER IN HIGH BLDG.) Download the DWG file by clicking here.