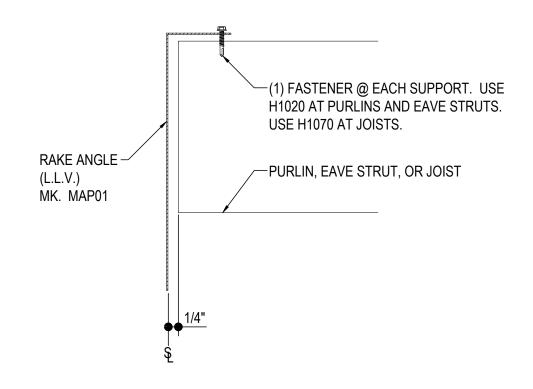

## RAKE ANGLE ATTACHMENT

AT ENDWALL STEEL LINE WITH INSULATED ROOF PANEL

Detailer Notes:

BD0015 - ANGLE ATTACHMENT (MAP01) Download the DWG file by clicking here.

# RAKE ANGLE ATTACHMENT

AT ENDWALL STEEL LINE

Detailer Notes:

1)

BD0020 - PARAPET ANGLE ATTACHMENT Download the DWG file by clicking here.

(BD0020)

Detailer Notes:

BD0021 - PARAPET ANGLE ATTACHMENT (NON-STRUCTURAL) Download the DWG file by clicking here.