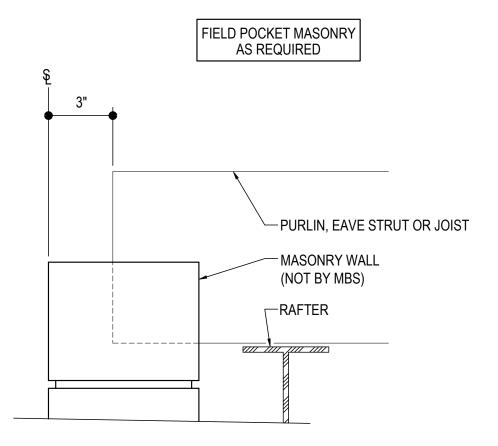

Detailer Notes:

BD0100 - ROOF SECONDARY NOTCH AT MASONRY WALL Download the DWG file by clicking here.

## ROOF SECONDARY NOTCH DETAIL

ROOF SECONDARY AT MASONRY WALL

Detailer Notes:

1)

BD2000 - ANGLE AND IRC MEMBER ATTACHMENT FOR R-Boost™ Download the DWG file by clicking here.