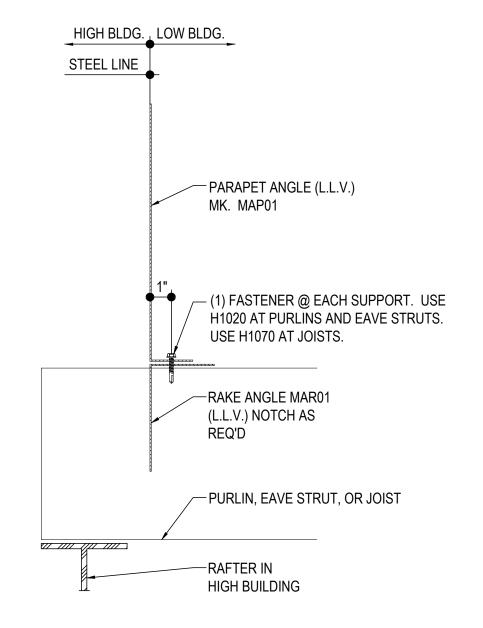

# RAKE PARAPET ANGLE ATTACHMENT

RAKE PARAPET (RAFTER IN HIGH BUILDING)

Detailer Notes:

1)

BD0031 - PARAPET ANGLE ATTACHMENT W/ WALL BELOW (RAFTER IN HIGH BLDG.) Download the DWG file by clicking here.

# RAKE PARAPET ANGLE ATTACHMENT

RAKE PARAPET WITH WALL BELOW (RAFTER IN HIGH BUILDING)

Detailer Notes:

1)

BD0040 - PARAPET ANGLE ATTACHMENT (RAFTER IN LOW BLDG.) Download the DWG file by clicking here.

RAKE PARAPET (RAFTER IN LOW BUILDING)