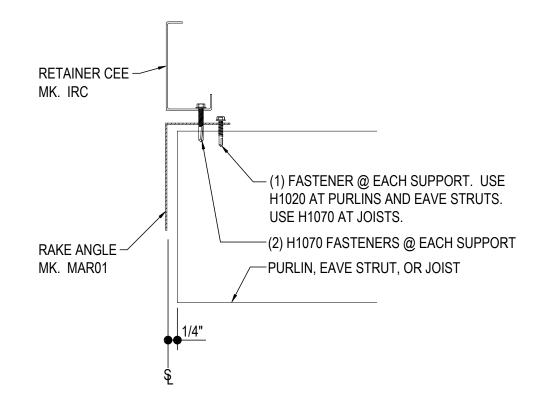

## ROOF SECONDARY NOTCH DETAIL

ROOF SECONDARY AT MASONRY WALL

Detailer Notes:

1)

BD2000 - ANGLE AND IRC MEMBER ATTACHMENT FOR R-Boost™ Download the DWG file by clicking here.

## R-Boost<sup>™</sup> RAKE ANGLE ATTACHMENT

#### WITH IRC ATTACHMENT

#### Detailer Notes:

1) USE WITH EVERY PROJECT WITH R-Boost™ ROOF SYSTEMS. THE MAR01 AND IRC IS TO BE INSTALLED AT TIME OF PURLIN INSTALLATION.