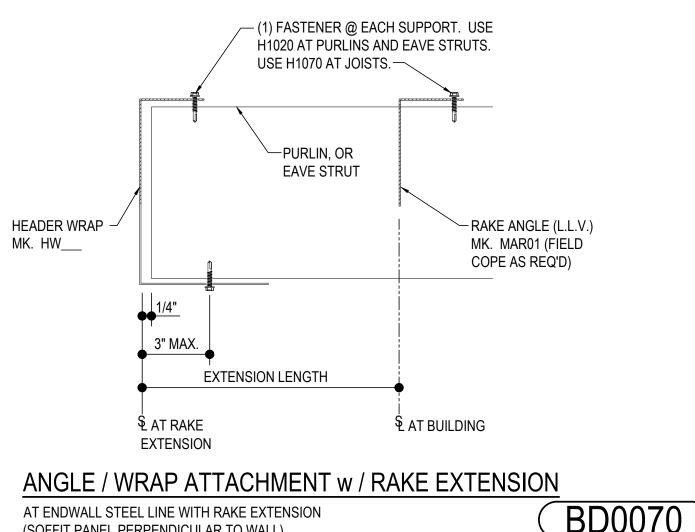

# RAKE ANGLE ATTACHMENT

AT ENDWALL STEEL LINE WITH RAKE EXTENSION

Detailer Notes:

1)

BD0070 - ANGLE / WRAP ATTACHMENT W/ RAKE EXTENSION Download the DWG file by clicking here.

(SOFFIT PANEL PERPENDICULAR TO WALL)

Detailer Notes:

BD0100 - ROOF SECONDARY NOTCH AT MASONRY WALL Download the DWG file by clicking here.