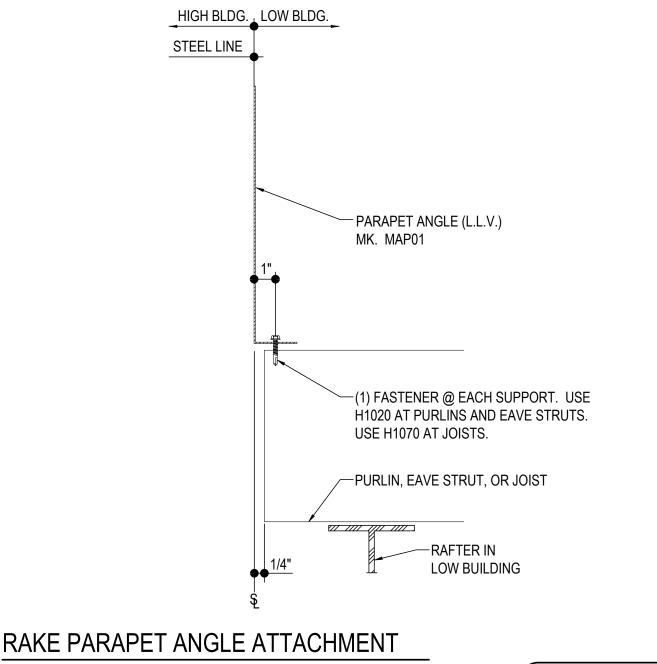

# RAKE PARAPET ANGLE ATTACHMENT

RAKE PARAPET WITH WALL BELOW (RAFTER IN HIGH BUILDING)

Detailer Notes:

1)

BD0040 - PARAPET ANGLE ATTACHMENT (RAFTER IN LOW BLDG.) Download the DWG file by clicking here.

RAKE PARAPET (RAFTER IN LOW BUILDING)

Detailer Notes:

1)

BD0041 - PARAPET ANGLE ATTACHMENT W/ WALL BELOW (RAFTER IN LOW BLDG.) Download the DWG file by clicking here.

Detailer Notes:

BD0050 - ATTACHMENT AT CLOSED FASCIA

Download the DWG file by clicking here.