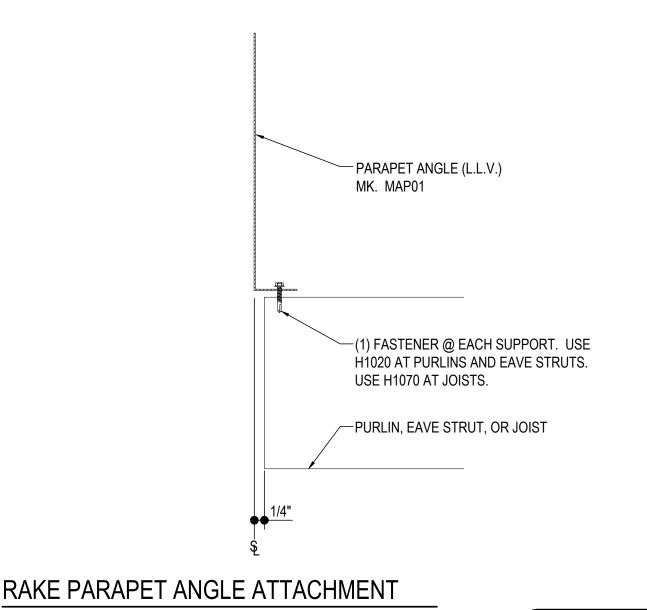

## RAKE PARAPET ANGLE ATTACHMENT

#### AT NON-STRUCTURAL PARAPET

Detailer Notes:

1)

BD0025 - PARAPET ANGLE ATTACHMENT (STRUCTURAL) Download the DWG file by clicking here.