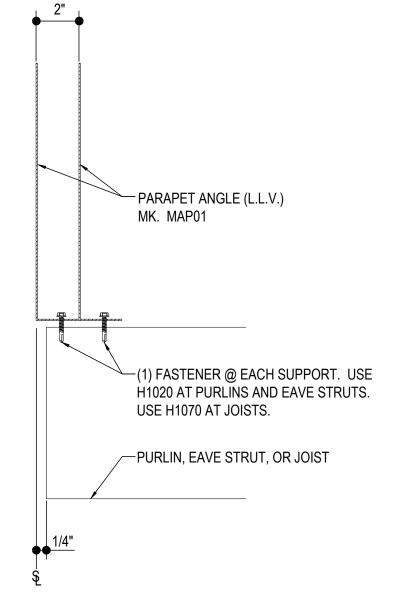

## RAKE ANGLE ATTACHMENT

AT ENDWALL STEEL LINE WITH INSULATED ROOF PANEL

Detailer Notes:

BD0015 - ANGLE ATTACHMENT (MAP01) Download the DWG file by clicking here.

# RAKE ANGLE ATTACHMENT

AT ENDWALL STEEL LINE

Detailer Notes:

1)

BD0020 - PARAPET ANGLE ATTACHMENT Download the DWG file by clicking here.

(BD0020)

Detailer Notes:

BD0021 - PARAPET ANGLE ATTACHMENT (NON-STRUCTURAL) Download the DWG file by clicking here.