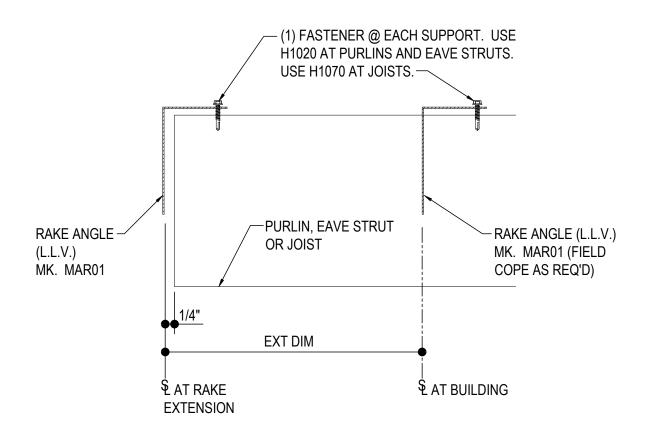

Detailer Notes:

BD0060 - ANGLE ATTACHMENT W/ RAKE EXTENSION Download the DWG file by clicking here.

# RAKE ANGLE ATTACHMENT

AT ENDWALL STEEL LINE WITH RAKE EXTENSION

Detailer Notes:

1)

BD0070 - ANGLE / WRAP ATTACHMENT W/ RAKE EXTENSION Download the DWG file by clicking here.

(SOFFIT PANEL PERPENDICULAR TO WALL)