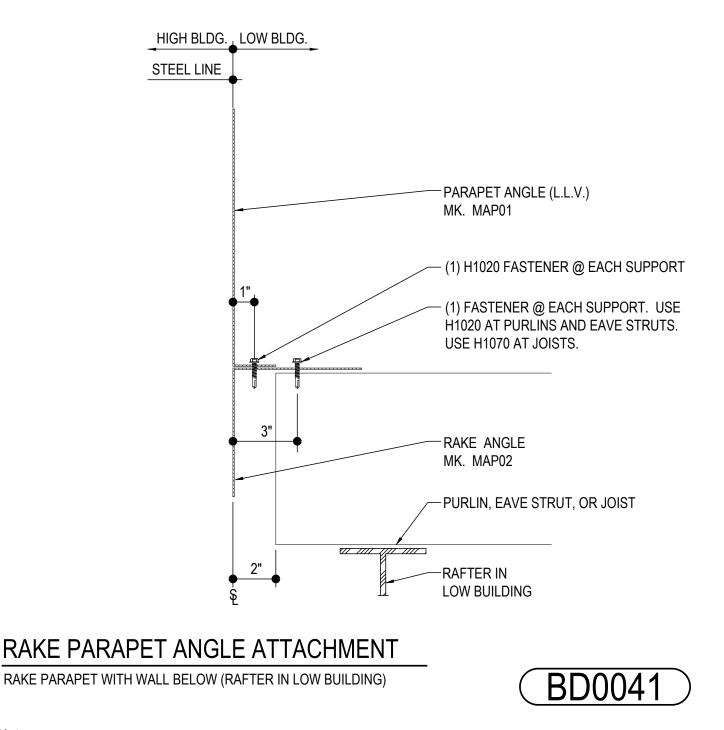

Detailer Notes:

1)

BD0041 - PARAPET ANGLE ATTACHMENT W/ WALL BELOW (RAFTER IN LOW BLDG.) Download the DWG file by clicking here.

Detailer Notes:

BD0050 - ATTACHMENT AT CLOSED FASCIA

Download the DWG file by clicking here.