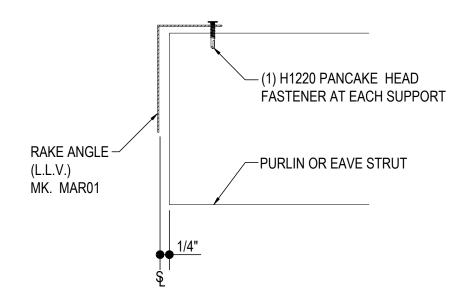

## RAKE ANGLE ATTACHMENT

AT ENDWALL STEEL LINE

Detailer Notes:

1)

BD0011 - ANGLE ATTACHMENT W/ INSULATED ROOF PANEL Download the DWG file by clicking here.

## RAKE ANGLE ATTACHMENT

AT ENDWALL STEEL LINE WITH INSULATED ROOF PANEL

Detailer Notes:

BD0015 - ANGLE ATTACHMENT (MAP01) Download the DWG file by clicking here.