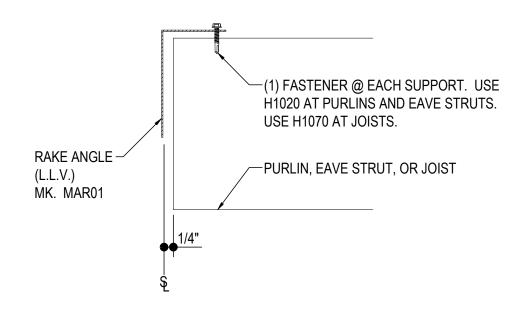

BD0010 - ANGLE ATTACHMENT (MAR01) Download the DWG file by clicking here.

## RAKE ANGLE ATTACHMENT

AT ENDWALL STEEL LINE

Detailer Notes:

1)

BD0011 - ANGLE ATTACHMENT W/ INSULATED ROOF PANEL Download the DWG file by clicking here.