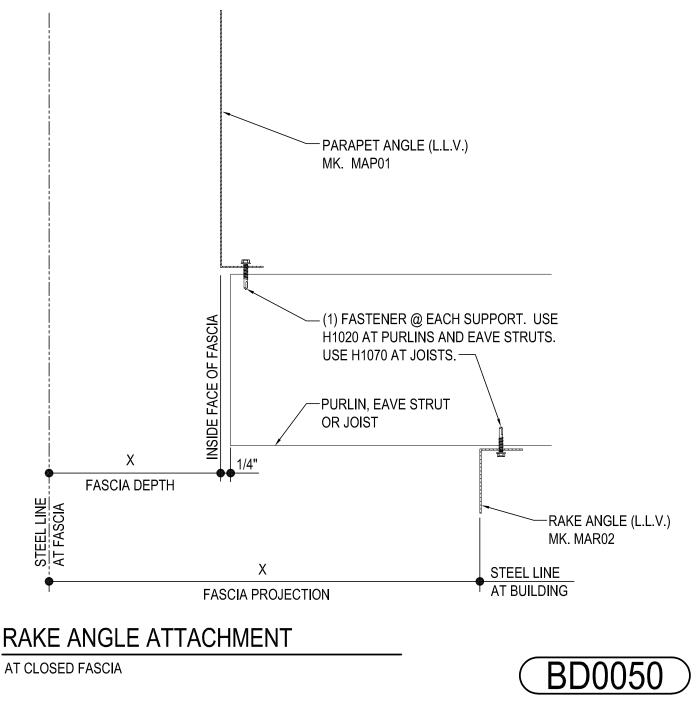

Detailer Notes:

1)

BD0041 - PARAPET ANGLE ATTACHMENT W/ WALL BELOW (RAFTER IN LOW BLDG.) Download the DWG file by clicking here.

Detailer Notes:

BD0050 - ATTACHMENT AT CLOSED FASCIA

Download the DWG file by clicking here.

Detailer Notes:

BD0060 - ANGLE ATTACHMENT W/ RAKE EXTENSION Download the DWG file by clicking here.