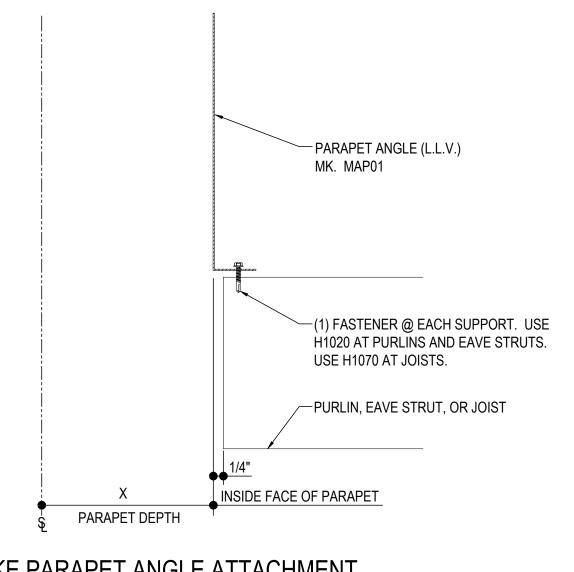

# RAKE ANGLE ATTACHMENT

AT ENDWALL STEEL LINE

Detailer Notes:

1)

BD0020 - PARAPET ANGLE ATTACHMENT Download the DWG file by clicking here.

(BD0020)

Detailer Notes:

BD0021 - PARAPET ANGLE ATTACHMENT (NON-STRUCTURAL) Download the DWG file by clicking here.

## RAKE PARAPET ANGLE ATTACHMENT

#### AT NON-STRUCTURAL PARAPET

Detailer Notes:

1)

BD0025 - PARAPET ANGLE ATTACHMENT (STRUCTURAL) Download the DWG file by clicking here.