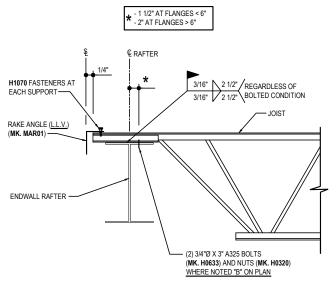

#### BH2000 - BOLTED JOIST CONNECTION AT RAFTERS

Download the DWG file by clicking here.

### JOIST CONNECTION DETAIL

LONGSPAN BOLTED ROOF JOIST SYSTEM
REFERENCE ERECTOR NOTE FOR TYPICAL WASHER REQUIREMENTS

BH2000

### **Detailer Notes:**

1) THIS IS OUR STANDARD BOLTED JOIST CONNECTION WITH SLOTS IN THE JOISTS.

Issued : 07.24.20 (2020.008) **CERTIFIED ERECTION DETAILS** Detail Size (W x H): 1 x 2

**ROOF SECONDARY** 