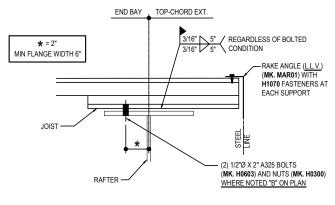

#### BH2010 - BOLTED STRUT JOIST CONNECTION AT RAFTERS (WITH 3/4Ø BOLTS)

Download the DWG file by clicking here.

FOR BOLTED ROOF JOIST SYSTEM. APPLIES ONLY TO LOCATIONS DESIGNATED WITH RELATED TRIANGLE SYMBOL

### STRUT JOIST CONNECTION DETAIL

LONGSPAN BOLTED ROOF JOIST SYSTEM
REFERENCE ERECTOR NOTE FOR TYPICAL WASHER REQUIREMENTS

BH2010

#### **Detailer Notes:**

1) THE DIFFERENCE BETWEEN DETAILS BH2000 AND BH2010, ARE THE HOLES IN THE JOIST FOR THE STRUT CONDITION FOR DETAIL BH2010.

Issued : 07.24.20 (2020.008) **CERTIFIED ERECTION DETAILS** Detail Size (W x H): 1 x 2