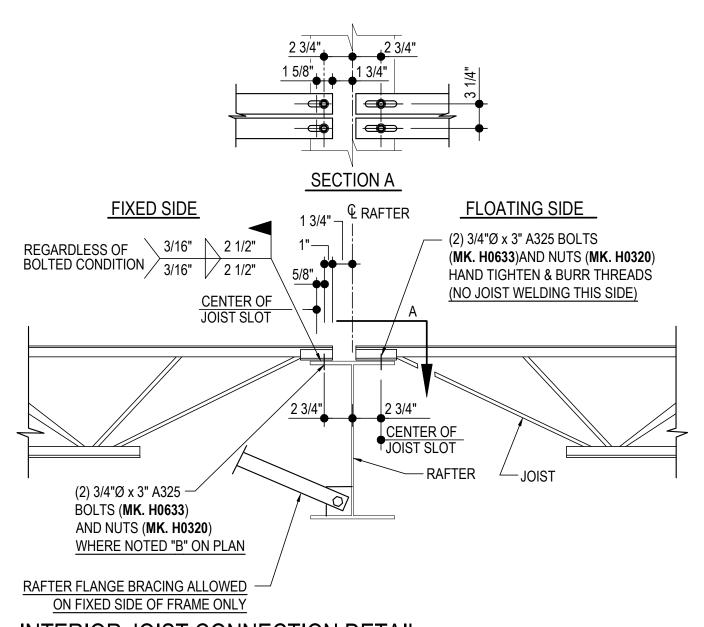

#### BH1010 - WELDED STRUT JOIST CONNECTIONS

Download the DWG file by clicking here.

END FRAME CONDITION

#### INTERIOR CONDITION

FOR WELDED ROOF JOIST SYSTEM. APPLIES ONLY TO LOCATIONS DESIGNATED WITH RELATED SQUARE SYMBOL

#### STRUT JOIST CONNECTIONS

LONGSPAN <u>WELDED</u> ROOF JOIST SYSTEM REFERENCE ERECTOR NOTE FOR TYPICAL WASHER REQUIREMENTS

BH1010

**Detailer Notes:** 

1) N/A

Issued : 07.24.20 (2020.008) **CERTIFIED ERECTION DETAILS** Detail Size (W x H): 1 x 2