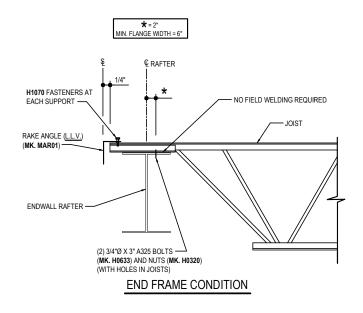

#### BH1010 - WELDED STRUT JOIST CONNECTIONS

Download the DWG file by clicking here.

END FRAME CONDITION

### **END FRAME CONDITION**

#### STRUT JOIST CONNECTIONS

LONGSPAN <u>WELDED</u> ROOF JOIST SYSTEM REFERENCE ERECTOR NOTE FOR TYPICAL WASHER REQUIREMENTS

BH1010

**Detailer Notes:** 

1) N/A

Issued : 07.24.20 (2020.008) **CERTIFIED ERECTION DETAILS** Detail Size (W x H): 1 x 2