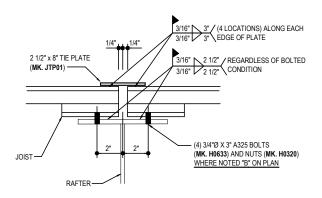

#### BH2020 - BOLTED STRUT JOIST CONNECTION AT RAFTERS (WITH WELD)

Download the DWG file by clicking here.

### END FRAME CONDITION

FOR BOLTED ROOF JOIST SYSTEM. APPLIES ONLY TO LOCATIONS DESIGNATED WITH RELATED SQUARE SYMBOL

#### STRUT JOIST CONNECTIONS

LONGSPAN BOLTED ROOF JOIST SYSTEM WITH WELD AT RAFTER REFERENCE ERECTOR NOTE FOR TYPICAL WASHER REQUIREMENTS

BH2020

**Detailer Notes:** 

1) N/A

Issued : 07.24.20 (2020.008) **CERTIFIED ERECTION DETAILS** Detail Size (W x H): 1 x 2