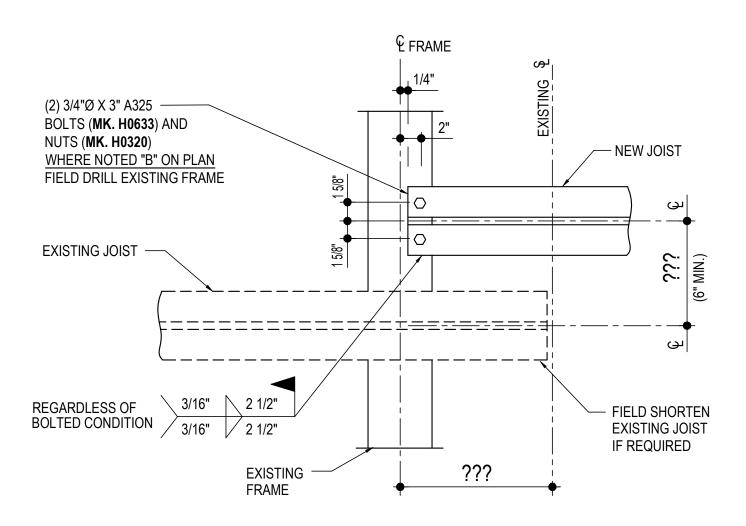

#### BH1100 - NEW JOIST TIE-IN CONNECTION TO EXISTING END FRAME

Download the DWG file by clicking here.

## NEW JOIST TIE-IN CONNECTION TO **EXISTING END FRAME**

LONGSPAN ROOF JOIST AT EXISTING END FRAME (WELDED SYSTEM) REFERENCE ERECTOR NOTE FOR TYPICAL WASHER REQUIREMENTS

#### **Detailer Notes:**

1) THIS DETAIL UTILIZES ATTRIBUTES. TO ACCESS ATTRIBUTES DOUBLE CLICK ON THE DETAIL.

Issued : 07.24.20 (2020.008) **CERTIFIED ERECTION DETAILS** Detail Size (W x H): 1 x 1

**ROOF SECONDARY** 