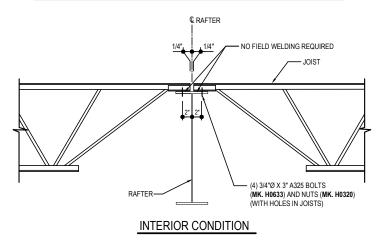

#### BH1000 - WELDED JOIST CONNECTION AT RAFTERS

Download the DWG file by clicking here.

#### INTERIOR CONDITION

#### JOIST CONNECTION DETAIL

LONGSPAN WELDED ROOF JOIST SYSTEM
REFERENCE ERECTOR NOTE FOR TYPICAL WASHER REQUIRMENTS

BH1000

**Detailer Notes:** 

1) N/A

Issued : 07.24.20 (2020.008) **CERTIFIED ERECTION DETAILS** Detail Size (W x H): 1 x 2