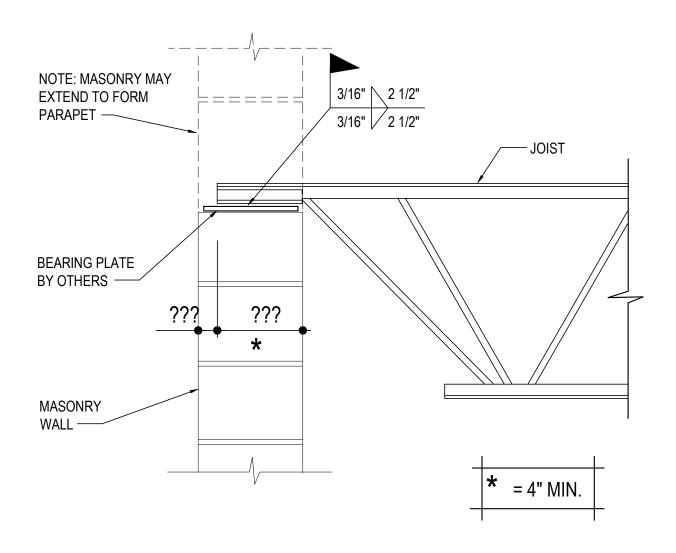

#### BH3000 - JOIST CONNECTION AT MASONRY END SUPPORT

Download the DWG file by clicking here.

## JOIST CONNECTION DETAIL

LONGSPAN ROOF JOIST AT MASONRY END SUPPORT

BH3000

#### **Detailer Notes:**

1) THIS DETAIL UTILIZES ATTRIBUTES. TO ACCESS ATTRIBUTES DOUBLE CLICK ON THE DETAIL.

Detail Size (W x H): 1 x 1 Issued : 07.24.20 (2020.008) **CERTIFIED ERECTION DETAILS** 

**ROOF SECONDARY** 