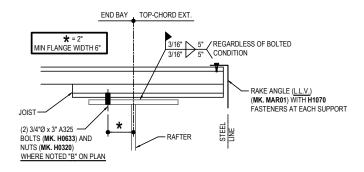

#### BH2010 - BOLTED STRUT JOIST CONNECTION AT RAFTERS (WITH 3/4Ø BOLTS)

Download the DWG file by clicking here.

FOR BOLTED ROOF JOIST SYSTEM. APPLIES ONLY TO LOCATIONS DESIGNATED WITH RELATED TRIANGLE SYMBOL

### STRUT JOIST CONNECTION DETAIL

LONGSPAN BOLTED ROOF JOIST SYSTEM
REFERENCE ERECTOR NOTE FOR TYPICAL WASHER REQUIREMENTS

BH2010

#### **Detailer Notes:**

1) THE DIFFERENCE BETWEEN DETAILS BH2000 AND BH2010, ARE THE HOLES IN THE JOIST FOR THE STRUT CONDITION FOR DETAIL BH2010.

Issued : 07.24.20 (2020.008) **CERTIFIED ERECTION DETAILS** Detail Size (W x H): 1 x 2