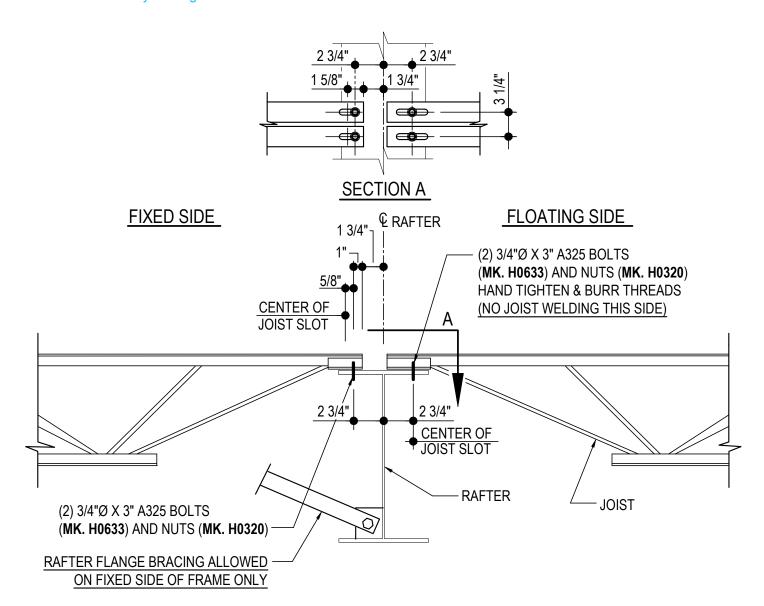

#### BH2000 - BOLTED JOIST CONNECTION AT RAFTERS

Download the DWG file by clicking here.

### JOIST CONNECTION DETAIL

LONGSPAN BOLTED ROOF JOIST SYSTEM
REFERENCE ERECTOR NOTE FOR TYPICAL WASHER REQUIREMENTS

BH2000

### **Detailer Notes:**

1) THIS IS OUR STANDARD BOLTED JOIST CONNECTION WITH SLOTS IN THE JOISTS.

Issued : 07.24.20 (2020.008) **CERTIFIED ERECTION DETAILS** Detail Size (W x H): 1 x 2

**ROOF SECONDARY** 