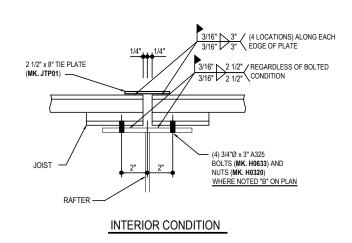

#### BH1010 - WELDED STRUT JOIST CONNECTIONS

Download the DWG file by clicking here.

END FRAME CONDITION

#### INTERIOR CONDITION

FOR WELDED ROOF JOIST SYSTEM. APPLIES ONLY TO LOCATIONS DESIGNATED WITH RELATED SQUARE SYMBOL

#### STRUT JOIST CONNECTIONS

LONGSPAN <u>WELDED</u> ROOF JOIST SYSTEM REFERENCE ERECTOR NOTE FOR TYPICAL WASHER REQUIREMENTS

BH1010

**Detailer Notes:** 

1) N/A

Issued : 07.24.20 (2020.008) **CERTIFIED ERECTION DETAILS** Detail Size (W x H): 1 x 2