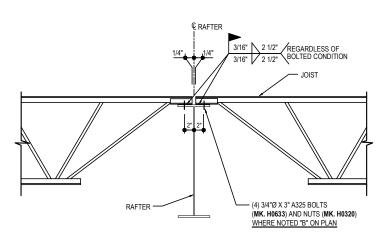

#### BH2000 - BOLTED JOIST CONNECTION AT RAFTERS

Download the DWG file by clicking here.

### JOIST CONNECTION DETAIL

LONGSPAN BOLTED ROOF JOIST SYSTEM
REFERENCE ERECTOR NOTE FOR TYPICAL WASHER REQUIREMENTS

BH2000

### **Detailer Notes:**

1) THIS IS OUR STANDARD BOLTED JOIST CONNECTION WITH SLOTS IN THE JOISTS.

Issued : 07.24.20 (2020.008) **CERTIFIED ERECTION DETAILS** Detail Size (W x H): 1 x 2

**ROOF SECONDARY** 