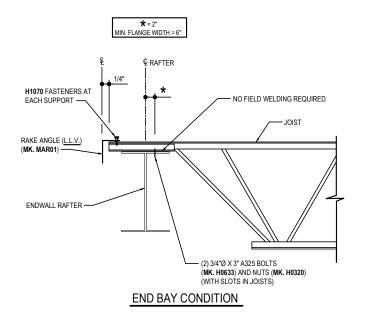

#### BH3000 - JOIST CONNECTION AT MASONRY END SUPPORT

Download the DWG file by clicking here.

## JOIST CONNECTION DETAIL

LONGSPAN ROOF JOIST AT MASONRY END SUPPORT

BH3000

#### **Detailer Notes:**

1) THIS DETAIL UTILIZES ATTRIBUTES. TO ACCESS ATTRIBUTES DOUBLE CLICK ON THE DETAIL.

Detail Size (W x H): 1 x 1 Issued : 07.24.20 (2020.008) **CERTIFIED ERECTION DETAILS** 

**ROOF SECONDARY** 