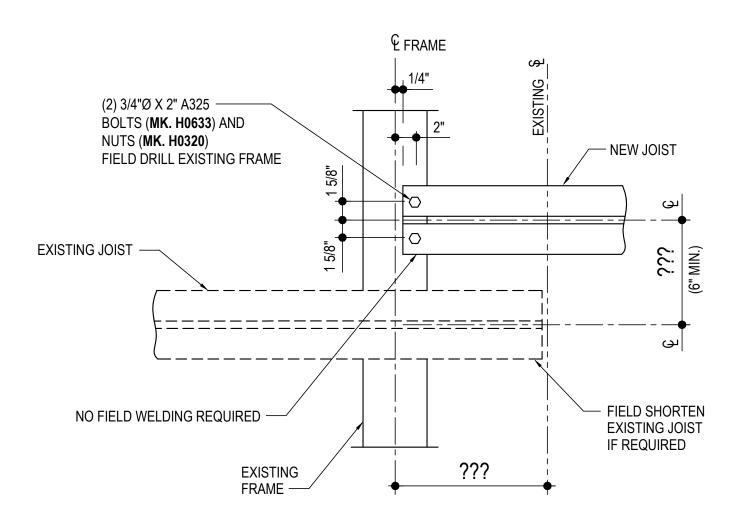

#### BH1100 - NEW JOIST TIE-IN CONNECTION TO EXISTING END FRAME

Download the DWG file by clicking here.

## NEW JOIST TIE-IN CONNECTION TO **EXISTING END FRAME**

LONGSPAN ROOF JOIST AT EXISTING END FRAME (WELDED SYSTEM) REFERENCE ERECTOR NOTE FOR TYPICAL WASHER REQUIREMENTS

#### **Detailer Notes:**

1) THIS DETAIL UTILIZES ATTRIBUTES. TO ACCESS ATTRIBUTES DOUBLE CLICK ON THE DETAIL.

Issued : 07.24.20 (2020.008) **CERTIFIED ERECTION DETAILS** Detail Size (W x H): 1 x 1

**ROOF SECONDARY** 