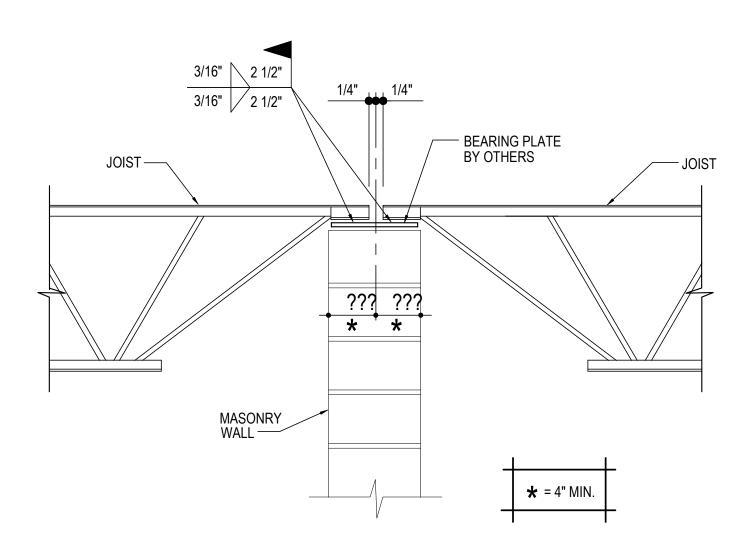

#### BH3010 - JOIST CONNECTION AT MASONRY INTERIOR SUPPORT

Download the DWG file by clicking here.

# JOIST CONNECTION DETAIL

LONGSPAN ROOF JOIST AT MASONRY INTERIOR SUPPORT

BH3010

### **Detailer Notes:**

1) THIS DETAIL UTILIZES ATTRIBUTES. TO ACCESS ATTRIBUTES DOUBLE CLICK ON THE DETAIL.

Issued : 07.24.20 (2020.008) **CERTIFIED ERECTION DETAILS** Detail Size (W x H): 1 x 1