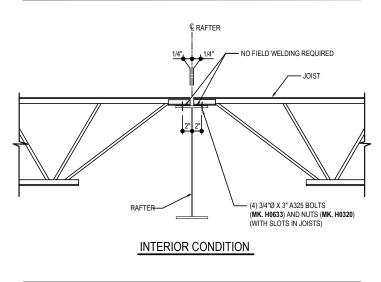

#### BH1000 - WELDED JOIST CONNECTION AT RAFTERS

Download the DWG file by clicking here.

#### INTERIOR CONDITION

#### JOIST CONNECTION DETAIL

LONGSPAN WELDED ROOF JOIST SYSTEM
REFERENCE ERECTOR NOTE FOR TYPICAL WASHER REQUIRMENTS

BH1000

**Detailer Notes:** 

1) N/A

Issued : 07.24.20 (2020.008) **CERTIFIED ERECTION DETAILS** Detail Size (W x H): 1 x 2