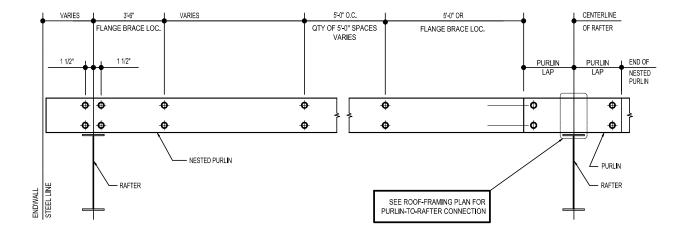

**ROOF SECONDARY** 

BM0030 - INTERIOR NESTED PURLIN - DOES NOT CONTINUE THROUGH LAP Download the DWG file by clicking here.

## INTERIOR NESTED PURLIN - DOES NOT CONTINUE THROUGH LAP

BOLTS REQUIRED ONLY AS SHOWN, NOT AT ALL HOLES USE 1/2"Ø A307 BOLTS (MK. H0500) AND NUTS (MK. H0400) AT ALL BOLTED CONNECTIONS SHOWN

Detailer Notes: 1) N/A