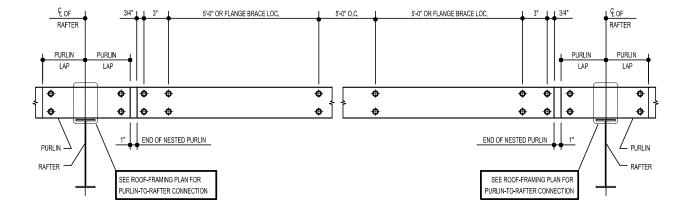

**ROOF SECONDARY** 

BM0020 - ENDBAY NESTED PURLIN - CONTINUOUS THROUGH LAP Download the DWG file by clicking here.

## ENDBAY NESTED PURLIN - CONTINUOUS THROUGH LAP

BOLTS REQUIRED ONLY AS SHOWN, NOT AT ALL HOLES USE 1/2"Ø A307 BOLTS (MK. H0500) AND NUTS (MK. H0400) AT ALL BOLTED CONNECTIONS SHOWN

Detailer Notes: 1) N/A