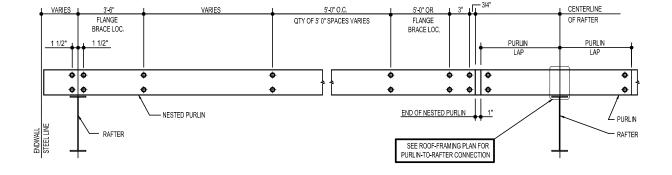

**ROOF SECONDARY** 

BM0010 - ENDBAY NESTED PURLIN - DOES NOT CONTINUE THROUGH LAP Download the DWG file by clicking here.

## ENDBAY NESTED PURLIN - DOES NOT CONTINUE THROUGH LAP

BOLTS REQUIRED ONLY AS SHOWN, NOT AT ALL HOLES USE 1/2"Ø A307 BOLTS (MK. H0500) AND NUTS (MK. H0400) AT ALL BOLTED CONNECTIONS SHOWN

Detailer Notes: 1) N/A