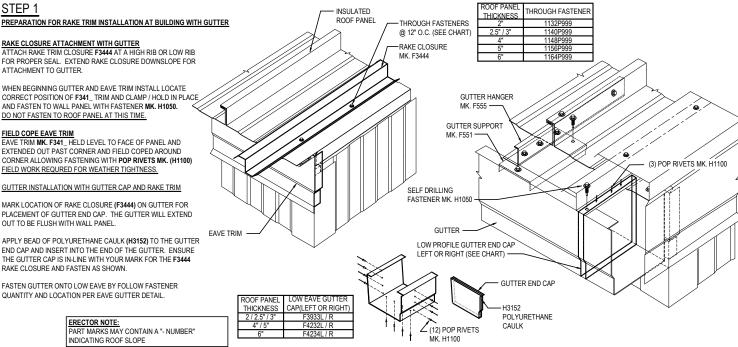

#### RAKE CLOSURE ATTACHMENT WITH GUTTER

ATTACH RAKE TRIM CLOSURE F3444 AT A HIGH RIB OR LOW RIB FOR PROPER SEAL. EXTEND RAKE CLOSURE DOWNSLOPE FOR ATTACHMENT TO GUTTER.

WHEN BEGINNING GUTTER AND FAVE TRIM INSTALL LOCATE CORRECT POSITION OF F341\_ TRIM AND CLAMP / HOLD IN PLACE AND FASTEN TO WALL PANEL WITH FASTENER MK. H1050. DO NOT FASTEN TO ROOF PANEL AT THIS TIME.

FIELD COPE EAVE TRIM
EAVE TRIM MK. F341\_ HELD LEVEL TO FACE OF PANEL AND EXTENDED OUT PAST CORNER AND FIELD COPED AROUND CORNER ALLOWING FASTENING WITH POP RIVETS MK. (H1100) FIELD WORK REQURED FOR WEATHER TIGHTNESS

#### GUTTER INSTALLATION WITH GUTTER CAP AND RAKE TRIM

MARK LOCATION OF RAKE CLOSURE (F3444) ON GUTTER FOR PLACEMENT OF GUTTER END CAP. THE GUTTER WILL EXTEND OUT TO BE FLUSH WITH WALL PANEL

APPLY BEAD OF POLYURETHANE CAULK (H3152) TO THE GUTTER END CAP AND INSERT INTO THE END OF THE GUTTER. ENSURE THE GUTTER CAP IS IN-LINE WITH YOUR MARK FOR THE **F3444** RAKE CLOSURE AND FASTEN AS SHOWN

FASTEN GUTTER ONTO LOW EAVE BY FOLLOW FASTENER QUANTITY AND LOCATION PER EAVE GUTTER DETAIL.