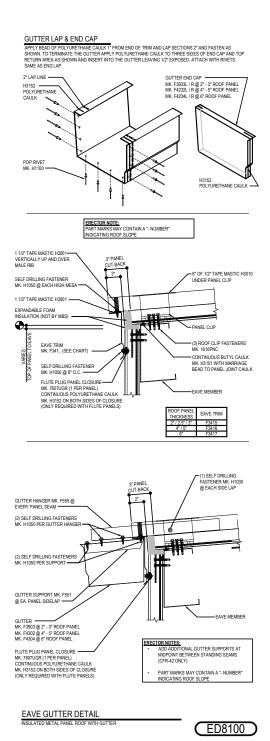

# LOW EAVE (GUTTER) DETAILS

**INSULATED ROOF SHEETING** 

#### ED8100 - LOW EAVE w/ GUTTER

Download the DWG file by clicking here.

**Detailer Notes:** 

1) N/A

Revised : 06.13.23 (2023.007) **CERTIFIED ERECTION DETAILS** Detail Size (W x H): 1 x 3

Revised By: SDF