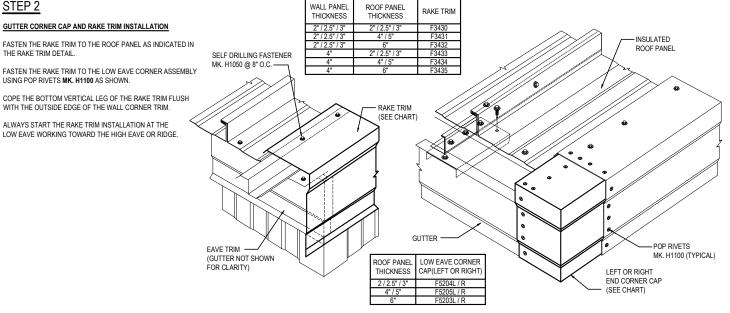

### STEP 2

#### **GUTTER CORNER CAP AND RAKE TRIM INSTALLATION**

FASTEN THE RAKE TRIM TO THE ROOF PANEL AS INDICATED IN THE RAKE TRIM DETAIL.

USING POP RIVETS MK. H1100 AS SHOWN. COPE THE BOTTOM VERTICAL LEG OF THE RAKE TRIM FLUSH

WITH THE OUTSIDE EDGE OF THE WALL CORNER TRIM.

ALWAYS START THE RAKE TRIM INSTALLATION AT THE LOW EAVE WORKING TOWARD THE HIGH EAVE OR RIDGE.