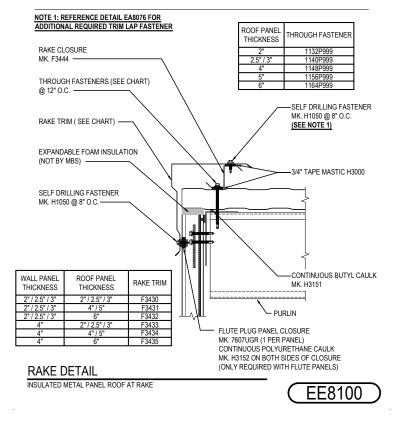

## RAKE (SCULPTURED) INSULATED ROOF SHEETING

### EE8100 - RAKE (SCULPTURED)

Download the DWG file by clicking here.