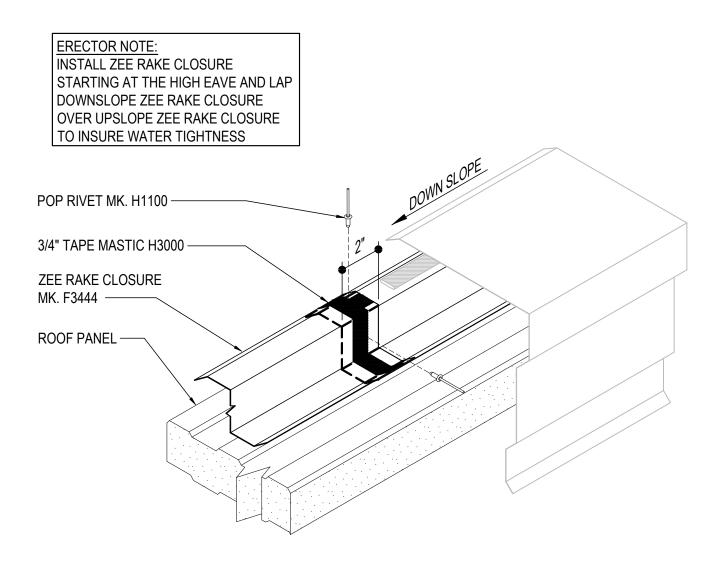

# ZEE RAKE CLOSURE LAP DETAIL

Detailer Notes:

1) THIS DETAIL IS REQUIRED ON ALL JOBS WITH SCULPTURED RAKE AND METL-SPAN ROOF.