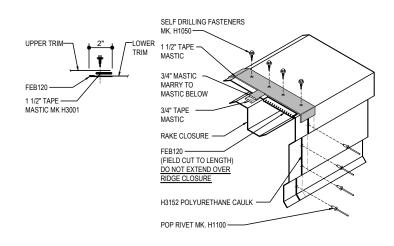

#### **RAKE LAP & FLASHING BACKER**

SLIDE FIELD CUT SECTION FLASHING ENDLAP BACKER ONTO THE LOWER TRIM PIECE. PLACE TAPE MASTIC NEXT TO HEM OF THE BACKER (NOT ON TOP OF HEM). APPLY CONTINUOUS BEAD OF CAULK 1° FROM END OF TRIM DOWN PROFILE OF TRIM. FASTEN LAP WITH STITCH FASTENERS AND POP RIVETS AS SHOWN.