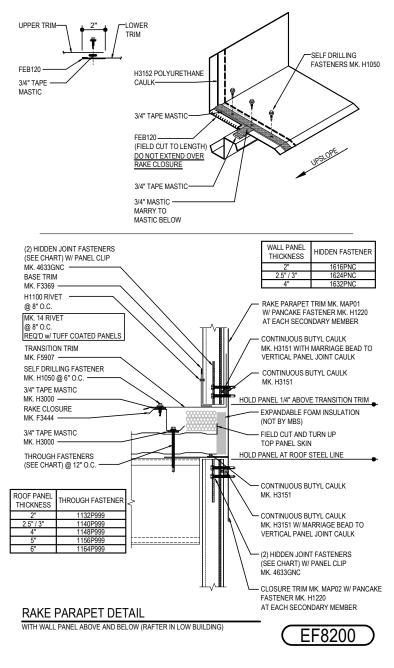

## EF8200 - RAKE PARAPET w/ WALL ABOVE & BELOW (RAFTER IN LOW BLDG.)

Download the DWG file by clicking here.

#### PARAPET LAP & FLASHING BACKER

SLIDE FIELD CUT SECTION OF FLASHING ENDLAP BACKER ONTO THE LOWER TRIM PIECE AS SHOWN BELOW. PLACE TAPE MASTIC NEXT TO HEM OF THE BACKER (NOT ON TOP OF HEM). FASTEN LAP WITH STITCH FASTENERS. ROOF STRUCTURAL FASTENERS SHOULD BE USED TO FASTEN THROUGH PANEL FLAT INTO RAKE ANGLE.

Detailer Notes: