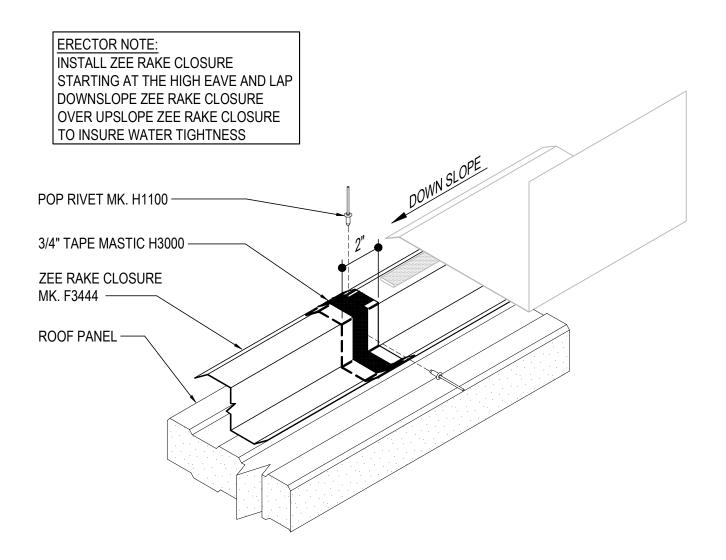

EF8000 - ZEE RAKE CLOSURE LAP DETAIL Download the DWG file by clicking here.

# ZEE RAKE CLOSURE LAP DETAIL

Detailer Notes:

1) THIS DETAIL IS REQUIRED ON ALL JOBS WITH A PARAPET RAKE AND METL-SPAN ROOF.