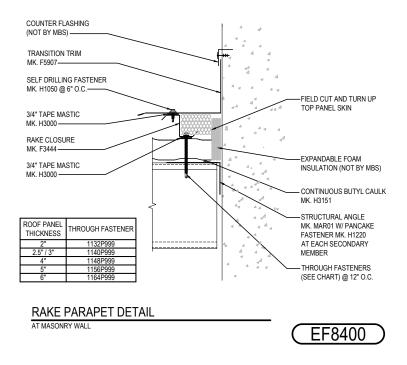

### EF8400 - RAKE PARAPET AT MASONRY WALL

Download the DWG file by clicking here.

#### PARAPET LAP & FLASHING BACKER

SLIDE FIELD CUT SECTION OF FLASHING ENDLAP BACKER ONTO THE LOWER TRIM PIECE AS SHOWN BELOW. PLACE TAPE MASTIC NEXT TO HEM OF THE BACKER (NOT ON TOP OF HEM), FASTEN LAP WITH STITCH FASTENERS. ROOF STRUCTURAL FASTENERS SHOULD BE USED TO FASTEN THROUGH PANEL FLAT INTO RAKE ANGLE.

**Detailer Notes:**