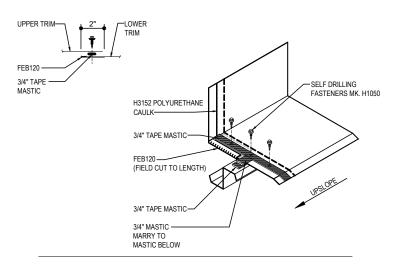

# ZEE RAKE CLOSURE LAP DETAIL

Detailer Notes:

1) THIS DETAIL IS REQUIRED ON ALL JOBS WITH A PARAPET RAKE AND METL-SPAN ROOF.

#### PARAPET LAP & FLASHING BACKER

SLIDE FIELD CUT SECTION OF FLASHING ENDLAP BACKER ONTO THE LOWER TRIM PIECE AS SHOWN BELOW. PLACE TAPE MASTIC NEXT TO HEM OF THE BACKER (NOT ON TOP OF HEM). FASTEN LAP WITH STITCH FASTENERS. ROOF STRUCTURAL FASTENERS SHOULD BE USED TO FASTEN THROUGH PANEL FLAT INTO RAKE ANG L.

Detailer Notes: