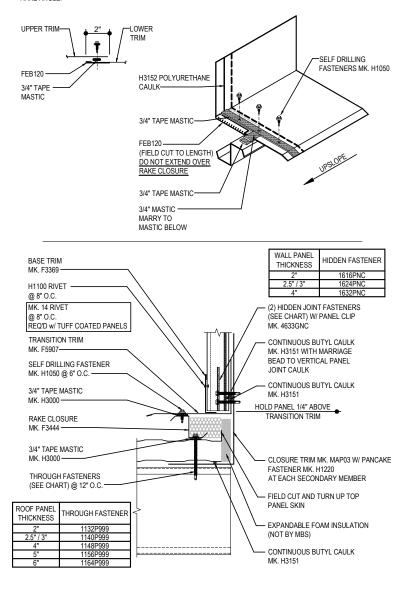

### EF8100 - RAKE PARAPET w/ WALL ABOVE

Download the DWG file by clicking here.

#### PARAPET LAP & FLASHING BACKER

SLIDE FIELD CUT SECTION OF FLASHING ENDLAP BACKER ONTO THE LOWER TRIM PIECE AS SHOWN BELOW. PLACE TAPE MASTIC NEXT TO HEM OF THE BACKER (NOT ON TOP OF HEM). FASTEN LAP WITH STITCH FASTENERS. ROOF STRUCTURAL FASTENERS SHOULD BE USED TO FASTEN THROUGH PANEL FLAT INTO RAKE ANG L.