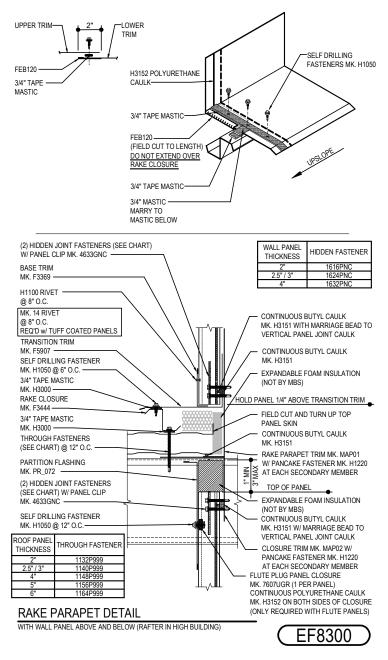

## EF8300 - RAKE PARAPET w/ WALL ABOVE & BELOW (RAFTER IN HIGH BLDG.)

Download the DWG file by clicking here.

#### PARAPET LAP & FLASHING BACKER

SLIDE FIELD CUT SECTION OF FLASHING ENDLAP BACKER ONTO THE LOWER TRIM PIECE AS SHOWN BELOW. PLACE TAPE MASTIC NEXT TO HEM OF THE BACKER (NOT ON TOP OF HEM). FASTEN LAP WITH STITCH FASTENERS. ROOF STRUCTURAL FASTENERS SHOULD BE USED TO FASTEN THROUGH PANEL FLAT INTO RAKE ANGLE.

Detailer Notes: