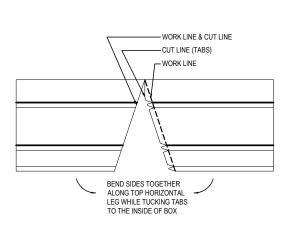

#### EG8200 - FIELD FABRICATED PEAK BOX

Download the DWG file by clicking here.

| ROOF<br>SLOPE | LAYOUT DIMENSION (INCHES |        |        |         |
|---------------|--------------------------|--------|--------|---------|
|               | Α                        | В      | С      | D       |
| 0.25:12       | 1/8"                     | 1/4"   | 3/8"   | 11 7/8" |
| 0.50:12       | 1/4"                     | 1/2"   | 3/4"   | 11 5/8" |
| 1:12          | 3/8"                     | 1"     | 1 1/2" | 11 3/8" |
| 2:12          | 3/4"                     | 2 1/8" | 2 7/8" | 10 5/8" |
| 3:12          | 1 1/8"                   | 3 1/8" | 4 1/4" | 9 7/8"  |
| 4:12          | 1 1/2"                   | 4 1/8" | 5 3/4" | 9 1/4"  |
| 5:12          | 1 3/4"                   | 5 1/8" | 7 1/8" | 8 1/2"  |
| 6:12          | 2 1/8"                   | 6 1/8" | 8 1/2" | 7 3/4"  |

- STEP BY STEP INSTRUCTIONS

  1. CUT THE TRIM INTO (2) 2'-0" ± LENGTHS
- LAYOUT THE WORK LINES AS SHOWN
  OFFSET ONE OF THE WORK LINES FOR TABS LAYOUT
- MAKE CUTS AS SHOWN
- BEND AT THE TOP HORIZONTAL LEG OF THE TRIM
- POP RIVET THE TWO SIDES TOGETHER WITH MK. H1100
- CAULK ANY GAPS AS REQUIRED ON INSIDE WITH H3152 POLYURETHANE TUBE CAULK