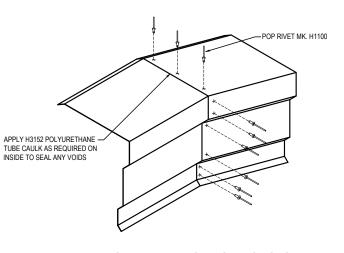

- STEP BY STEP INSTRUCTIONS

  1. CUT THE TRIM INTO (2) 2'-0" ± LENGTHS
- LAYOUT THE WORK LINES AS SHOWN
  OFFSET ONE OF THE WORK LINES FOR TABS LAYOUT
- MAKE CUTS AS SHOWN
- BEND AT THE TOP HORIZONTAL LEG OF THE TRIM
- POP RIVET THE TWO SIDES TOGETHER WITH MK. H1100
- CAULK ANY GAPS AS REQUIRED ON INSIDE WITH H3152 POLYURETHANE TUBE CAULK

FIELD FABRICATED PEAK BOX INSTRUCTIONS REFERENCE PEAK BOX DETAIL FOR INSTALLATION

EG8200