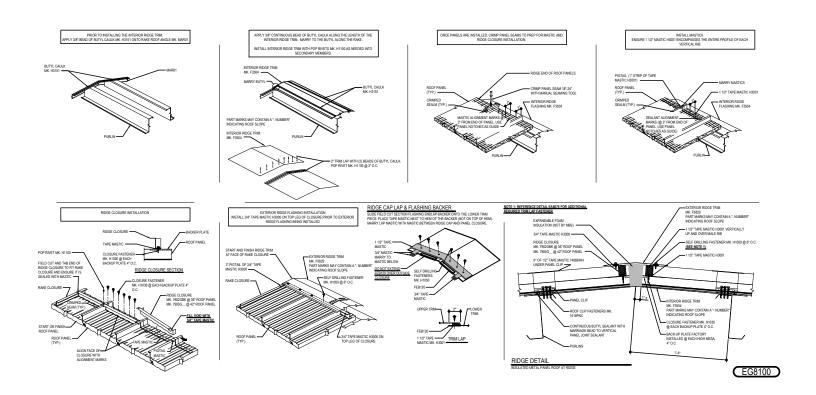

### EG8100 - RIDGE

Download the DWG file by clicking here.

### **Detailer Notes:**

1) N/A

Issued: 10.08.24 (MR2024.10) CERTIFIED ERECTION DETAILS Detail Size (W x H): 4 x 2

Issued By: SDF