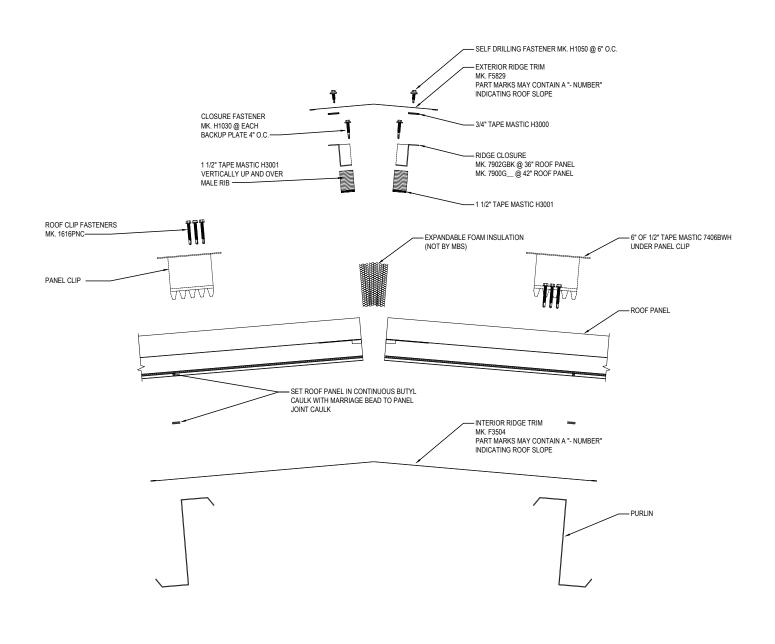

#### EG8110 - EXPLODED RIDGE

Download the DWG file by clicking here.

RIDGE DETAIL

EXPLODED INSULATED METAL PANEL ROOF AT RIDGE

EG8110

**Detailer Notes:** 

1) N/A

Issued: 10.08.24 (MR2024.10) CERTIFIED ERECTION DETAILS Detail Size (W x H): 2 x 2

Issued By: SDF