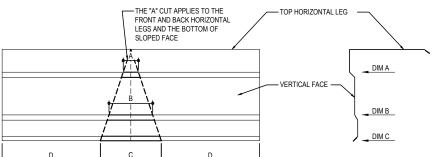

#### EG8200 - FIELD FABRICATED PEAK BOX

Download the DWG file by clicking here.

| ROOF<br>SLOPE | LAYOUT DIMENSION (INCHES |        |        |         |
|---------------|--------------------------|--------|--------|---------|
|               | Α                        | В      | С      | D       |
| 0.25:12       | 1/8"                     | 1/4"   | 3/8"   | 11 7/8" |
| 0.50:12       | 1/4"                     | 1/2"   | 3/4"   | 11 5/8" |
| 1:12          | 3/8"                     | 1"     | 1 1/2" | 11 3/8" |
| 2:12          | 3/4"                     | 2 1/8" | 2 7/8" | 10 5/8" |
| 3:12          | 1 1/8"                   | 3 1/8" | 4 1/4" | 9 7/8"  |
| 4:12          | 1 1/2"                   | 4 1/8" | 5 3/4" | 9 1/4"  |
| 5:12          | 1 3/4"                   | 5 1/8" | 7 1/8" | 8 1/2"  |
| 6:12          | 2 1/8"                   | 6 1/8" | 8 1/2" | 7 3/4"  |

- STEP BY STEP INSTRUCTIONS

  1. CUT THE TRIM INTO (2) 2'-0" ± LENGTHS
- LAYOUT THE WORK LINES AS SHOWN
  OFFSET ONE OF THE WORK LINES FOR TABS LAYOUT
- MAKE CUTS AS SHOWN
- BEND AT THE TOP HORIZONTAL LEG OF THE TRIM
- POP RIVET THE TWO SIDES TOGETHER WITH MK. H1100
- CAULK ANY GAPS AS REQUIRED ON INSIDE WITH H3152 POLYURETHANE TUBE CAULK