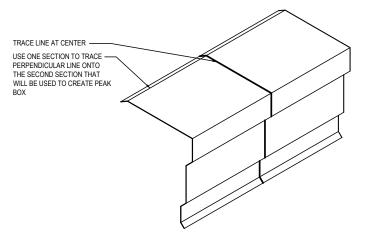

#### EG8200 - FIELD FABRICATED PEAK BOX

Download the DWG file by clicking here.

| ROOF<br>SLOPE | LAYOUT DIMENSION (INCHES |        |        |         |
|---------------|--------------------------|--------|--------|---------|
|               | Α                        | В      | С      | D       |
| 0.25:12       | 1/8"                     | 1/4"   | 3/8"   | 11 7/8" |
| 0.50:12       | 1/4"                     | 1/2"   | 3/4"   | 11 5/8" |
| 1:12          | 3/8"                     | 1"     | 1 1/2" | 11 3/8" |
| 2:12          | 3/4"                     | 2 1/8" | 2 7/8" | 10 5/8" |
| 3:12          | 1 1/8"                   | 3 1/8" | 4 1/4" | 9 7/8"  |
| 4:12          | 1 1/2"                   | 4 1/8" | 5 3/4" | 9 1/4"  |
| 5:12          | 1 3/4"                   | 5 1/8" | 7 1/8" | 8 1/2"  |
| 6:12          | 2 1/8"                   | 6 1/8" | 8 1/2" | 7 3/4"  |

- STEP BY STEP INSTRUCTIONS

  1. CUT THE TRIM INTO (2) 2'-0" ± LENGTHS
- LAYOUT THE WORK LINES AS SHOWN
  OFFSET ONE OF THE WORK LINES FOR TABS LAYOUT
- MAKE CUTS AS SHOWN
- BEND AT THE TOP HORIZONTAL LEG OF THE TRIM
- POP RIVET THE TWO SIDES TOGETHER WITH MK. H1100
- CAULK ANY GAPS AS REQUIRED ON INSIDE WITH H3152 POLYURETHANE TUBE CAULK

FIELD FABRICATED PEAK BOX INSTRUCTIONS REFERENCE PEAK BOX DETAIL FOR INSTALLATION

EG8200