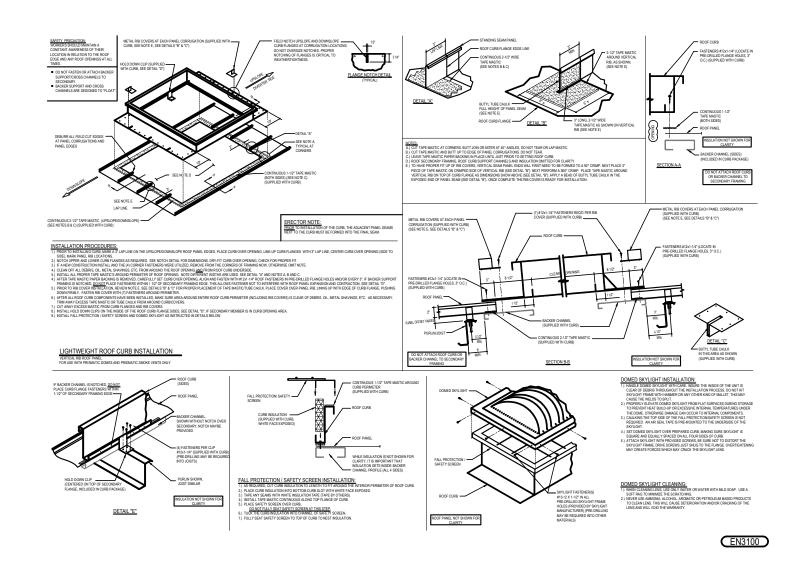

# **□□□** STANDARD and LIGHTWEIGHT CURB DETAILS

**VERTICAL RIB ROOF PANELS** 

## EN3100 - LIGHTWEIGHT ROOF CURB

Download the DWG file by clicking here.

**Detailer Notes:** 

1) N/A

: 06.06.24 (MR2024.06) Detail Size (W x H): 4 x 3 Revised **CERTIFIED ERECTION DETAILS** 

Revised By: KMC