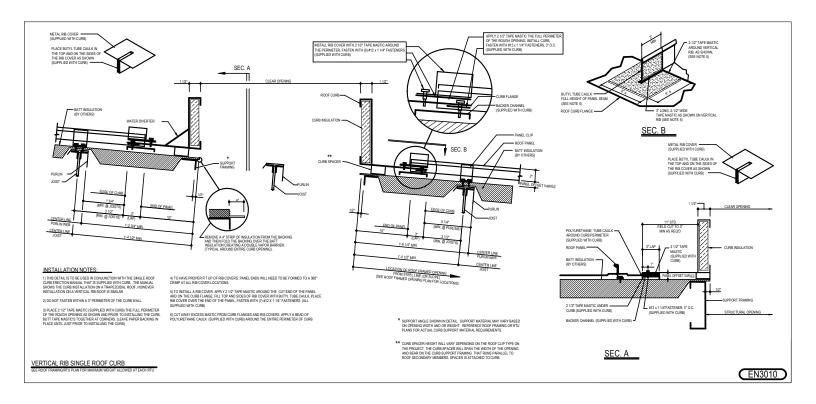

## EN3010 - SINGLE ROOF CURB

Download the DWG file by clicking here.

## **Detailer Notes:**

1) N/A

Issued : 10.09.20 (MR2020.11) CERTIFIED ERECTION DETAILS Detail Size (W x H) : 4 x 2

Issued By: SLF