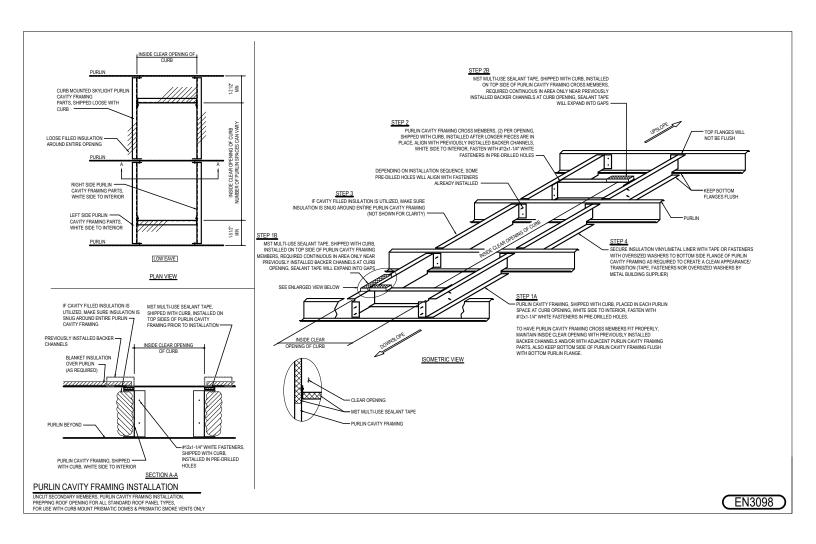

# **□□□□** STANDARD and LIGHTWEIGHT CURB DETAILS

**VERTICAL RIB ROOF PANELS** 

EN3098 - PURLIN CAVITY FRAMING INSTALLATION (LIGHTWEIGHT CURBS)

Download the DWG file by clicking here.

#### **Detailer Notes:**

1) THIS DETAIL IS A DUPLICATE OF DETAILS DL0098, EN3098, AND EN6098. WHEN MAINTENANCE IS REQUIRED, BE SURE TO UPDATE THE ADDITIONAL DETAILS AS REQUIRED (PD ONLY).

: 03.26.21 (MR2021.04) **CERTIFIED ERECTION DETAILS** Detail Size (W x H): 3 x 2 Issued