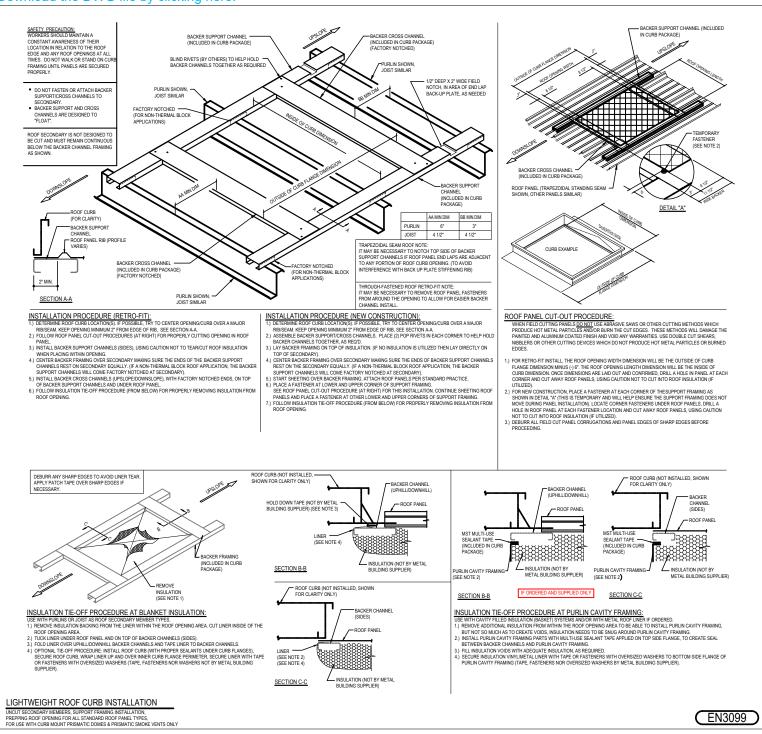

#### EN3099 - LIGHTWEIGHT ROOF CURB INSTALLATION

Download the DWG file by clicking here.

## **Detailer Notes:**

1) FOR USE WITH CURB MOUNT PRISMATIC DOMES & PRISMATIC SMOKE VENTS ONLY

2) THIS DETAIL IS A DUPLICATE OF DETAILS DL0099, EN3099, AND EN6099. WHEN MAINTENANCE IS REQUIRED, BE SURE TO UPDATE THE ADDITIONAL DETAILS AS REQUIRED (PD ONLY).

: 03.26.21 (MR2021.04) **CERTIFIED ERECTION DETAILS** Detail Size (W x H): 3 x 3 Issued

Issued By: CF