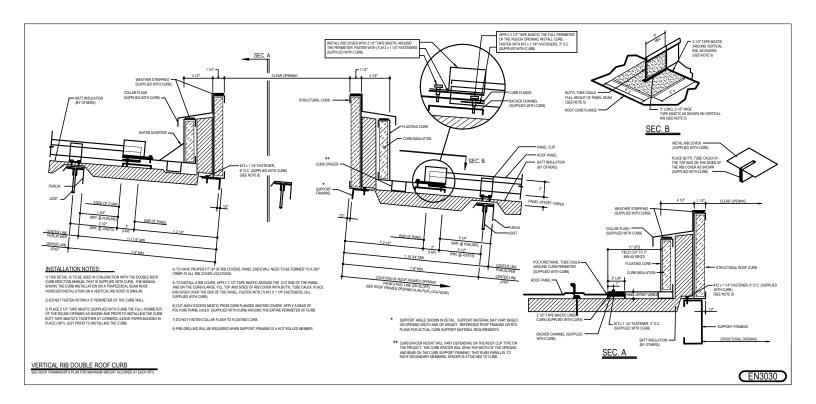

## EN3030 - DOUBLE ROOF CURB

Download the DWG file by clicking here.

## **Detailer Notes:**

1) N/A

Issued : 10.09.20 (MR2020.11) CERTIFIED ERECTION DETAILS Detail Size (W x H) : 4 x 2

Issued By: SLF