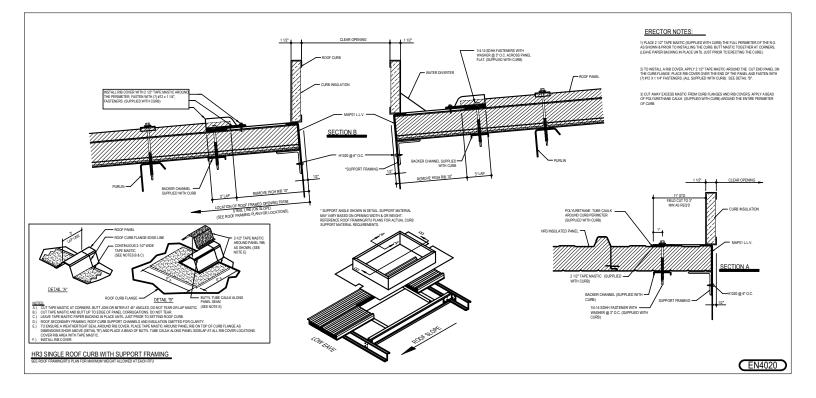

#### **CURB DETAILS**

EN4020 - SINGLE ROOF CURB WITH SUPPORT FRAMING EN4030 - DOUBLE ROOF CURB EN4099 - LIGHTWEIGHT ROOF CURB SUPPORT INSTALLATION

EN4100 - LIGHTWEIGHT ROOF CURB

# **NUCOR**<sup>®</sup> STANDARD and LIGHTWEIGHT CURB DETAILS HR3 INSULATED ROOF PANELS

EN4020 - SINGLE ROOF CURB WITH SUPPORT FRAMING Download the DWG file by clicking here.