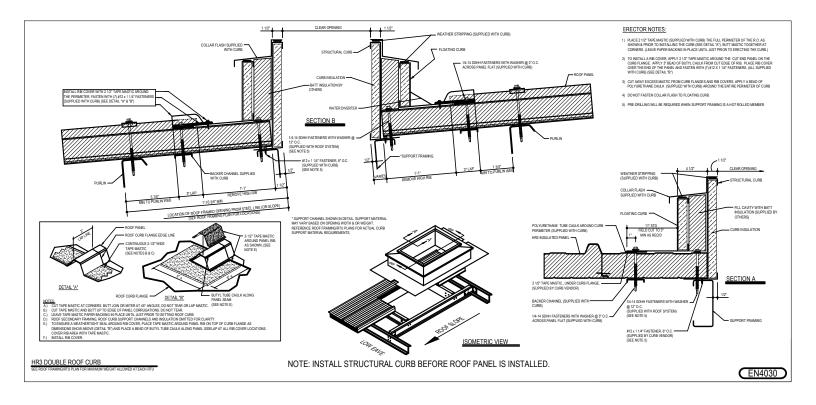

#### **CURB DETAILS**

EN4020 - SINGLE ROOF CURB WITH SUPPORT FRAMING EN4030 - DOUBLE ROOF CURB EN4099 - LIGHTWEIGHT ROOF CURB SUPPORT INSTALLATION

EN4100 - LIGHTWEIGHT ROOF CURB

### **NUCOR**<sup>®</sup> STANDARD and LIGHTWEIGHT CURB DETAILS **BUILDINGS GROUP**

HR3 INSULATED ROOF PANELS

EN4030 - DOUBLE ROOF CURB Download the DWG file by clicking here.