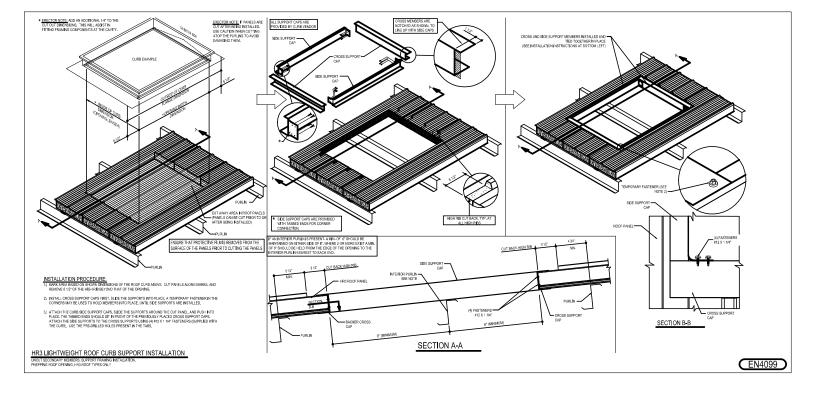

#### **CURB DETAILS**

EN4020 - SINGLE ROOF CURB WITH SUPPORT FRAMING EN4030 - DOUBLE ROOF CURB EN4099 - LIGHTWEIGHT ROOF CURB SUPPORT INSTALLATION

EN4100 - LIGHTWEIGHT ROOF CURB

# **NUCOR**<sup>®</sup> STANDARD and LIGHTWEIGHT CURB DETAILS HR3 INSULATED ROOF PANELS

EN4099 - LIGHTWEIGHT ROOF CURB SUPPORT INSTALLATION Download the DWG file by clicking here.