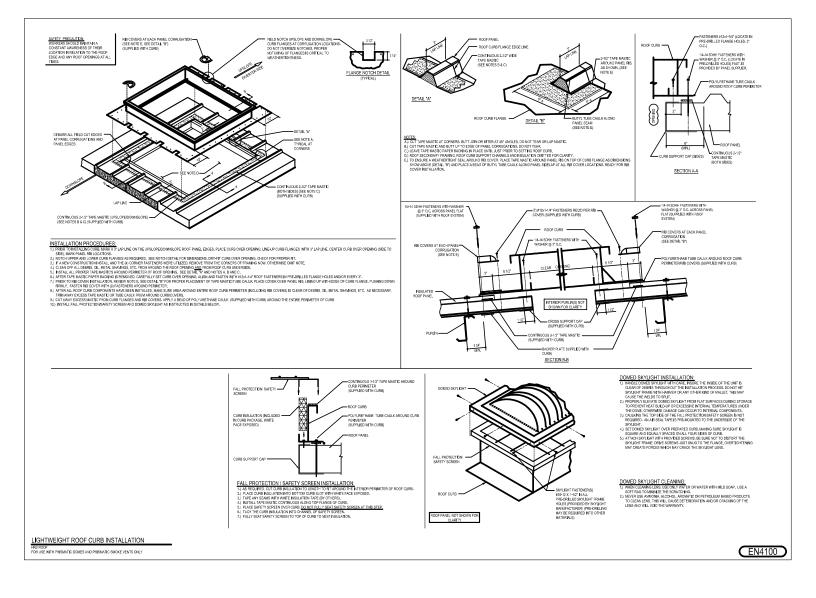

#### **CURB DETAILS**

EN4020 - SINGLE ROOF CURB WITH SUPPORT FRAMING EN4030 - DOUBLE ROOF CURB EN4099 - LIGHTWEIGHT ROOF CURB SUPPORT INSTALLATION

EN4100 - LIGHTWEIGHT ROOF CURB

## **NUCOR**<sup>®</sup> STANDARD and LIGHTWEIGHT CURB DETAILS **BUILDINGS GROUP**

HR3 INSULATED ROOF PANELS

#### EN4100 - LIGHTWEIGHT ROOF CURB

Download the DWG file by clicking here.