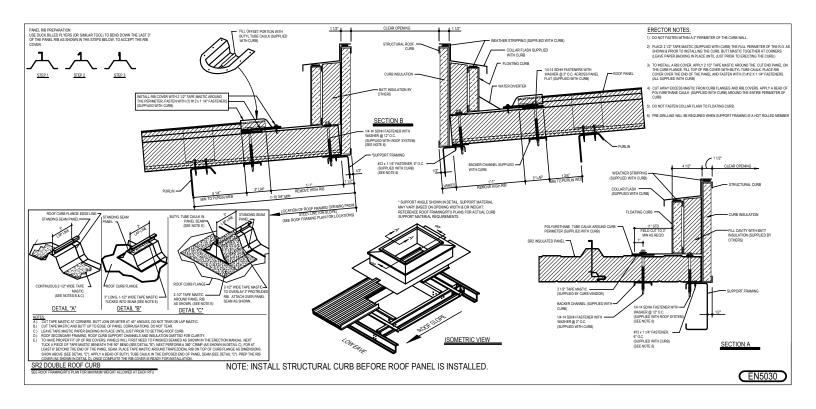

### **NUCOR**<sup>®</sup> STANDARD and LIGHTWEIGHT CURB DETAILS **BUILDINGS GROUP**

SR2 INSULATED ROOF PANELS

EN5030 - DOUBLE ROOF CURB Download the DWG file by clicking here.

**Detailer Notes:** 1) N/A