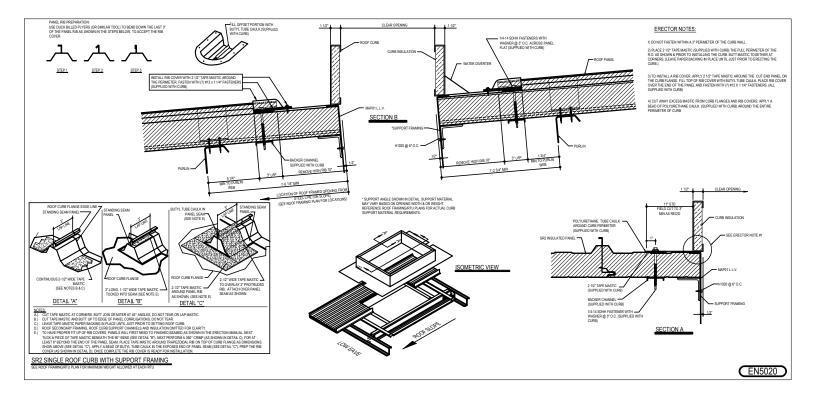

# **NUCOR**<sup>®</sup> STANDARD and LIGHTWEIGHT CURB DETAILS SR2 INSULATED ROOF PANELS

EN5020 - SINGLE ROOF CURB WITH SUPPORT FRAMING Download the DWG file by clicking here.

Detailer Notes:

1) IMP THROUGH FASTENERS SUPPLIED BY NBG (NOT BY CURB SUPPLIER)

2) SUPPORT FRAMING ANGLE AND FASTENERS FOR ANGLE ARE TO BE SUPPLIED BY NBG (NOT BY CURB SUPPLIER)