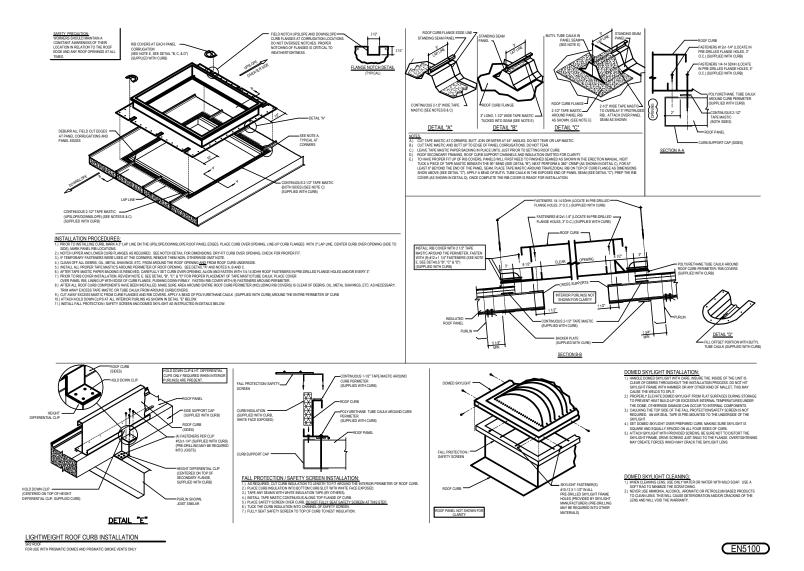

#### EN5100 - LIGHTWEIGHT ROOF CURB

Download the DWG file by clicking here.

#### Detailer Notes:

1) N/A