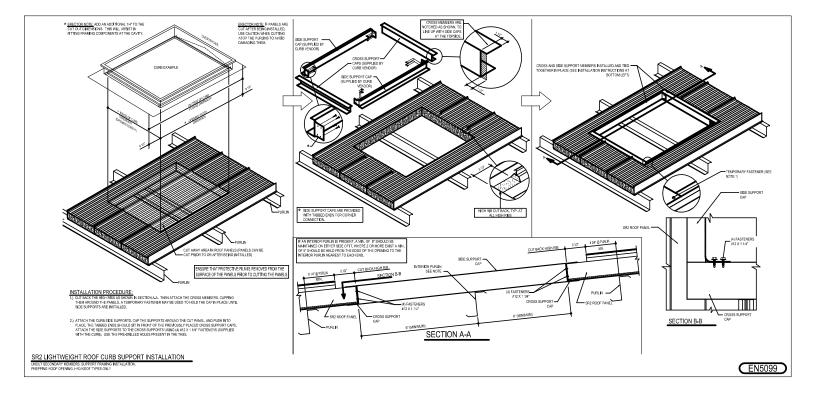

# **NUCOR**<sup>®</sup> STANDARD and LIGHTWEIGHT CURB DETAILS SR2 INSULATED ROOF PANELS

EN5099 - LIGHTWEIGHT ROOF CURB SUPPORT INSTALLATION Download the DWG file by clicking here.

Detailer Notes:

1) N/A