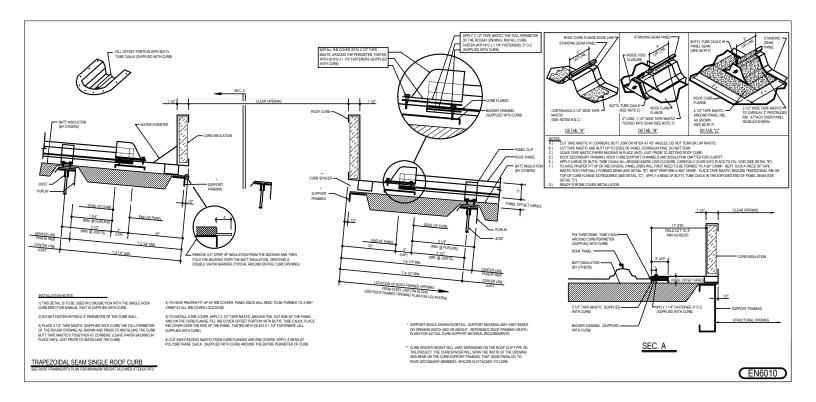

# EN6010 - SINGLE ROOF CURB

Download the DWG file by clicking here.

# **Detailer Notes:**

1) N/A

Issued : 10.09.20 (MR2020.11) CERTIFIED ERECTION DETAILS Detail Size (W x H) : 4 x 2

EN6015 - SINGLE ROOF CURB - R-Boost™

Download the DWG file by clicking here.