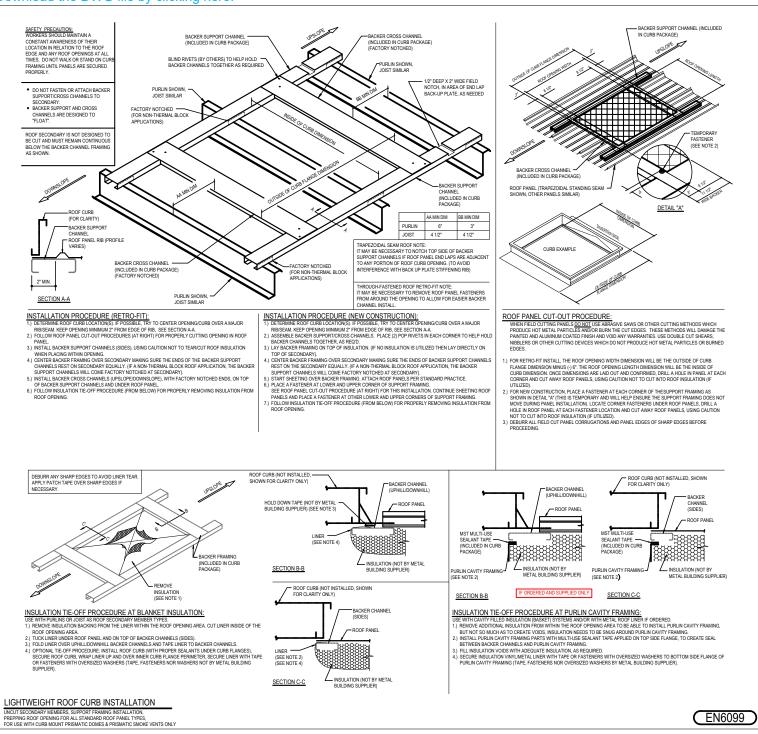

#### EN6099 - LIGHTWEIGHT ROOF CURB INSTALLATION

Download the DWG file by clicking here.

# **Detailer Notes:**

1) FOR USE WITH CURB MOUNT PRISMATIC DOMES & PRISMATIC SMOKE VENTS ONLY

2) THIS DETAIL IS A DUPLICATE OF DETAILS DL0099, EN3099, AND EN6099. WHEN MAINTENANCE IS REQUIRED, BE SURE TO UPDATE THE ADDITIONAL DETAILS AS REQUIRED (PD ONLY).

: 03.26.21 (MR2021.04) **CERTIFIED ERECTION DETAILS** Detail Size (W x H): 3 x 3 Issued

Issued By: CF