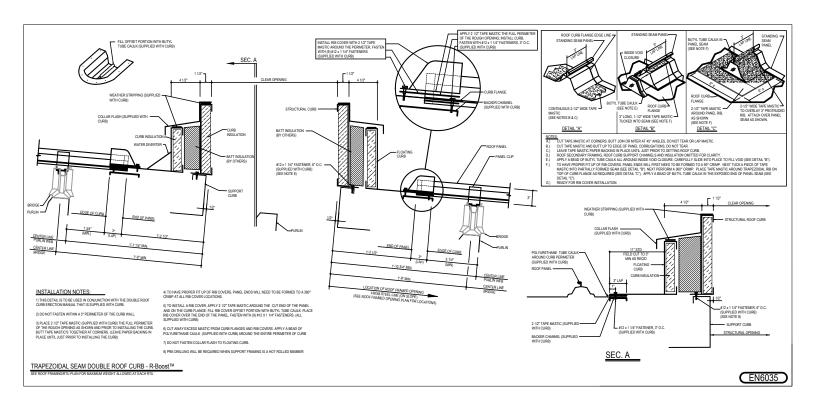

# **Detailer Notes:**

1) N/A

: 10.09.20 (MR2020.11) **CERTIFIED ERECTION DETAILS** Detail Size (W x H): 4 x 2 Issued

TRAPEZOIDAL SEAM ROOF PANELS

EN6035 - DOUBLE ROOF CURB - R-Boost™

Download the DWG file by clicking here.

#### **Detailer Notes:**

1) DETAIL FOR R-Boost™ SYSTEM ONLY.

Issued : 02.12.21 (MR2021.003) CERTIFIED ERECTION DETAILS Detail Size (W x H) : 4 x 2