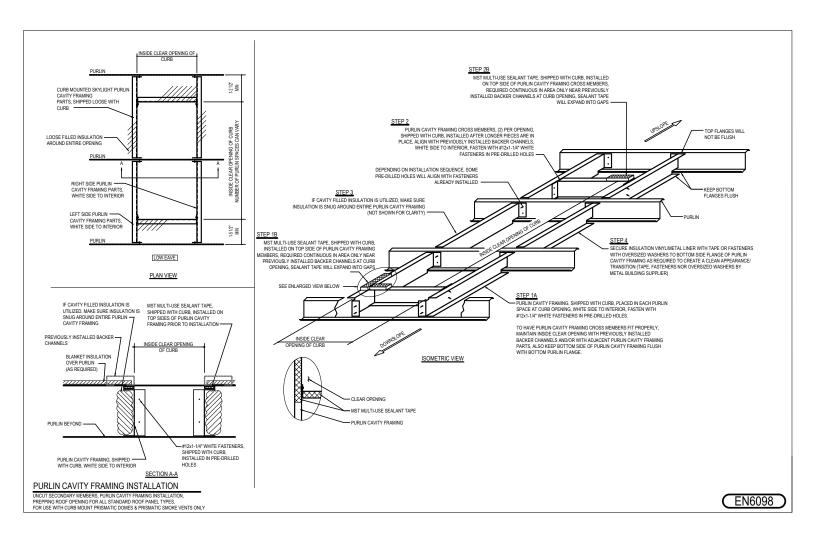

# **□□□□** STANDARD and LIGHTWEIGHT CURB DETAILS

TRAPEZOIDAL SEAM ROOF PANELS

EN6098 - PURLIN CAVITY FRAMING INSTALLATION (LIGHTWEIGHT CURBS)

Download the DWG file by clicking here.

#### **Detailer Notes:**

1) THIS DETAIL IS A DUPLICATE OF DETAILS DL0098, EN3098, AND EN6098. WHEN MAINTENANCE IS REQUIRED, BE SURE TO UPDATE THE ADDITIONAL DETAILS AS REQUIRED (PD ONLY).

: 03.26.21 (MR2021.04) **CERTIFIED ERECTION DETAILS** Detail Size (W x H): 3 x 2 Issued