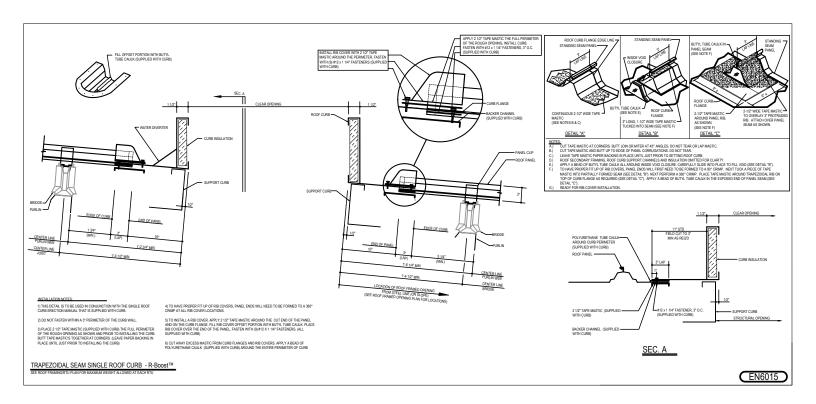

# **Detailer Notes:**

1) N/A

Issued : 10.09.20 (MR2020.11) CERTIFIED ERECTION DETAILS Detail Size (W x H) : 4 x 2

EN6015 - SINGLE ROOF CURB - R-Boost™

Download the DWG file by clicking here.

#### **Detailer Notes:**

1) DETAIL FOR R-Boost™ SYSTEM ONLY.

Issued : 02.12.21 (MR2021.003) CERTIFIED ERECTION DETAILS Detail Size (W x H) : 4 x 2