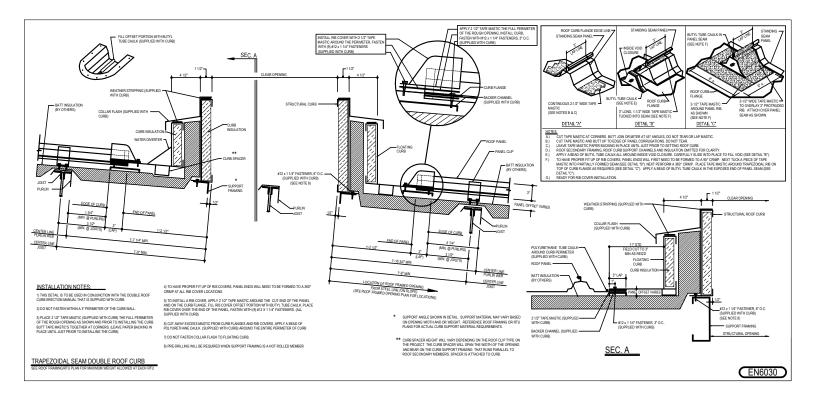

# EN6030 - DOUBLE ROOF CURB

Download the DWG file by clicking here.

# **Detailer Notes:**

1) N/A

: 10.09.20 (MR2020.11) **CERTIFIED ERECTION DETAILS** Detail Size (W x H): 4 x 2 Issued

TRAPEZOIDAL SEAM ROOF PANELS

EN6035 - DOUBLE ROOF CURB - R-Boost™

Download the DWG file by clicking here.