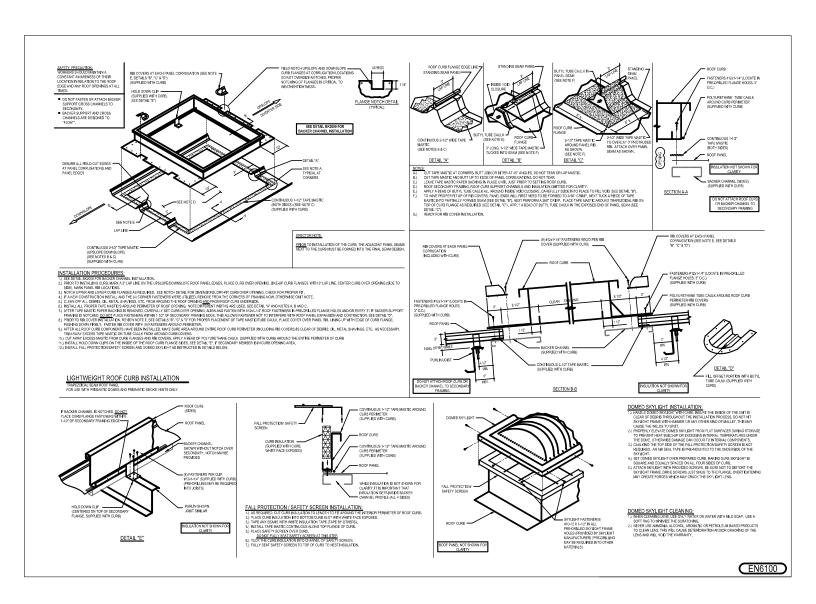

# EN6100 - LIGHTWEIGHT ROOF CURB

Download the DWG file by clicking here.

# **Detailer Notes:**

1) N/A

: 06.01.20 (2020.012) Detail Size (W x H): 4 x 3 Issued **CERTIFIED ERECTION DETAILS** 

Issued By: CAH