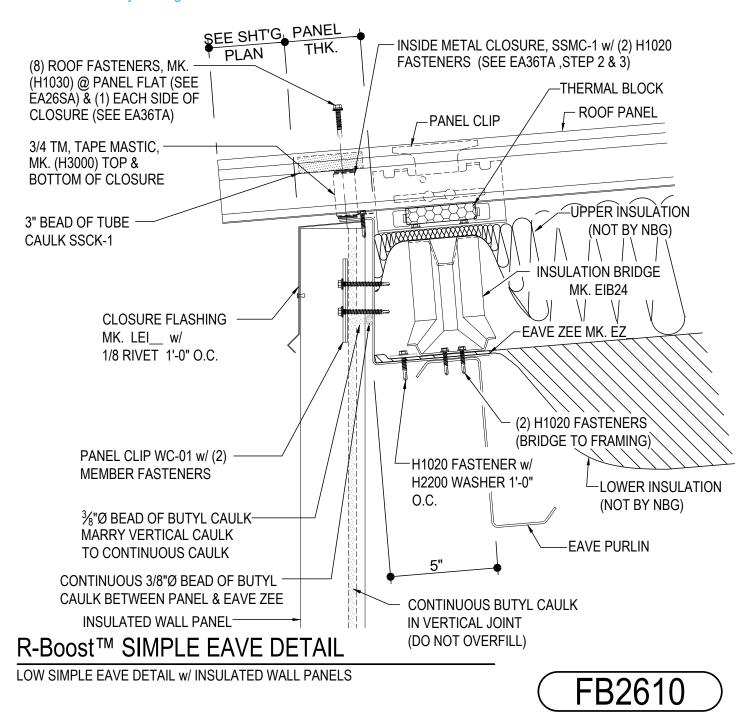

# LOW EAVE (SIMPLE) DETAILS

R-Boost™ ELEVATED INSULATION SYSTEM

#### FB2610 - LOW EAVE SIMPLE FLASH DETAIL w/INSULATED WALL PANELS

Download the DWG file by clicking here.

Issued: 02.12.21 (MR2021.003) CERTIFIED ERECTION DETAILS Detail Size (W x H): 1 x 1

Issued By: DLM