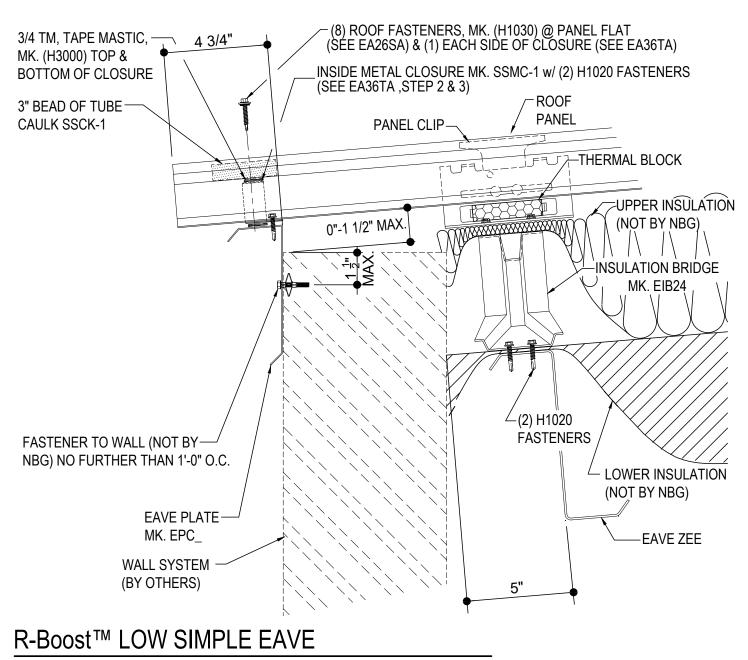

### LOW EAVE (SIMPLE) DETAILS

R-Boost™ ELEVATED INSULATION SYSTEM

#### FB2050 - LOW EAVE DETAIL w/ WALL SYSTEM BY OTHERS

Download the DWG file by clicking here.

LOW SIMPLE EAVE DETAIL w/ WALL OPEN FOR WALL SYSTEM BY OTHERS

FB2050

: 02.12.21 (MR2021.003) **CERTIFIED ERECTION DETAILS** Detail Size (W x H): 1 x 1 Issued

Issued By: DLM