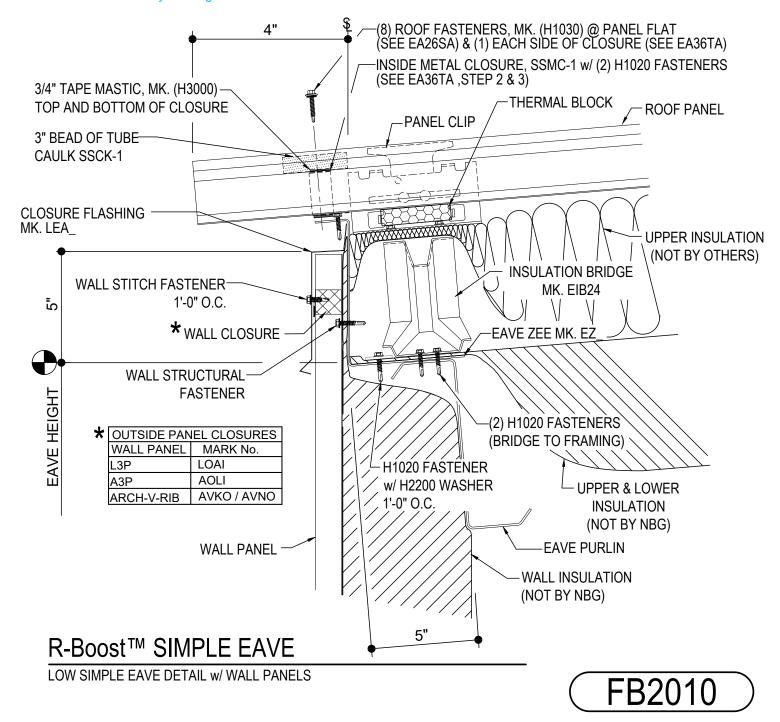

### LOW EAVE (SIMPLE) DETAILS

R-Boost™ ELEVATED INSULATION SYSTEM

#### FB2010 - SMIPLE EAVE DETAIL w/ WALL PANELS

Download the DWG file by clicking here.

Issued : 02.12.21 (MR2021.003) CERTIFIED ERECTION DETAILS Detail Size (W x H) : 1 x 1

Issued By: DLM