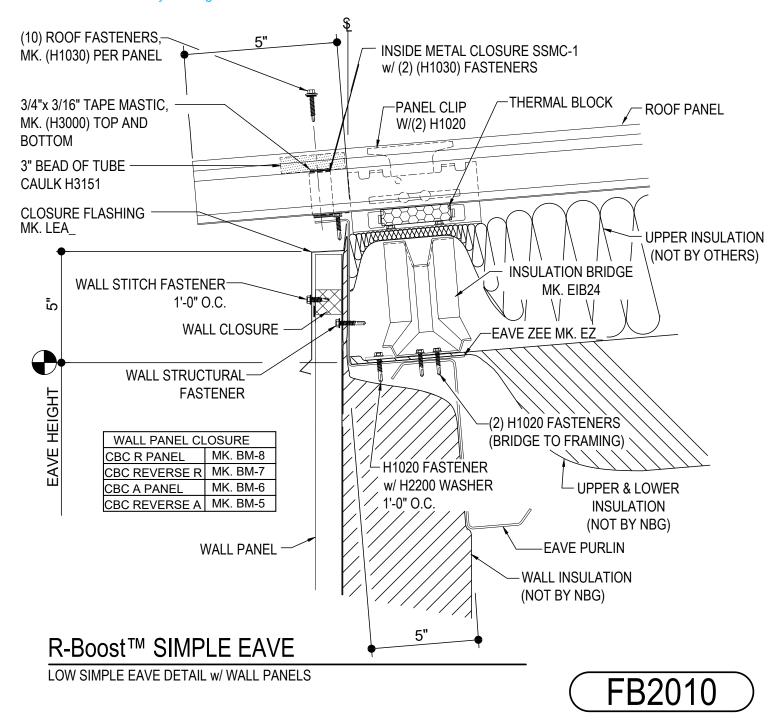

# LOW EAVE (SIMPLE) DETAILS

R-Boost™ ELEVATED INSULATION SYSTEM

#### FB2010 - SIMPLE EAVE DETAIL w/ WALL PANELS

Download the DWG file by clicking here.

Issued : 02.12.21 (MR2021.003) CERTIFIED ERECTION DETAILS Detail Size (W x H) : 1 x 1

Issued By: DLM