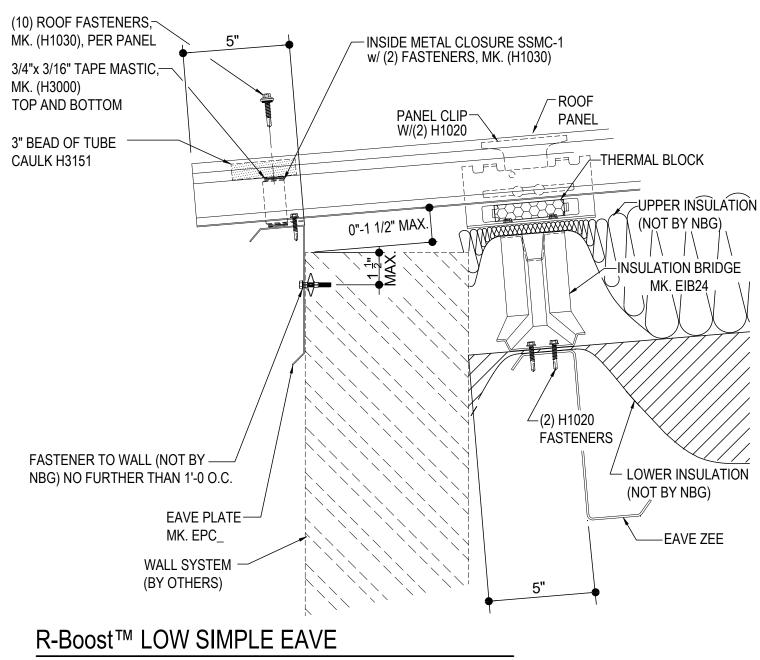

# LOW EAVE (SIMPLE) DETAILS

R-Boost™ ELEVATED INSULATION SYSTEM

### FB2050 - LOW EAVE w/ WALL SYSTEM BY OTHERS

Download the DWG file by clicking here.

LOW SIMPLE EAVE DETAIL W/ WALL OPEN FOR WALL SYSTEM BY OTHERS

FB2050

Issued : 02.12.21 (MR2021.003) CERTIFIED ERECTION DETAILS Detail Size (W x H) : 1 x 1

Issued By: DLM