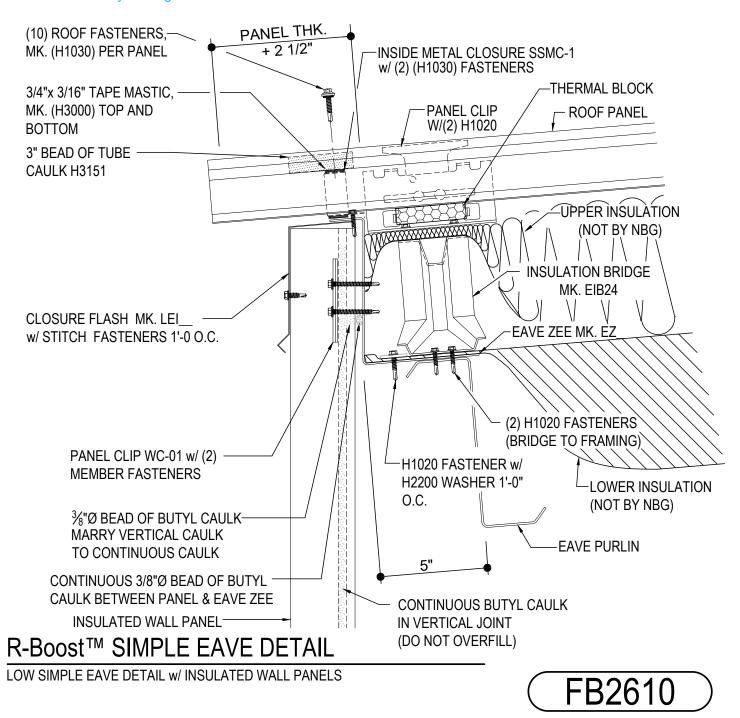

# LOW EAVE (SIMPLE) DETAILS

R-Boost™ ELEVATED INSULATION SYSTEM

### FB2610 - LOW EAVE SIMPLE FLASH DETAIL w/INSULATED WALL PANELS

Download the DWG file by clicking here.

: 02.12.21 (MR2021.003) **CERTIFIED ERECTION DETAILS** Detail Size (W x H): 1 x 1 Issued

Issued By: DLM