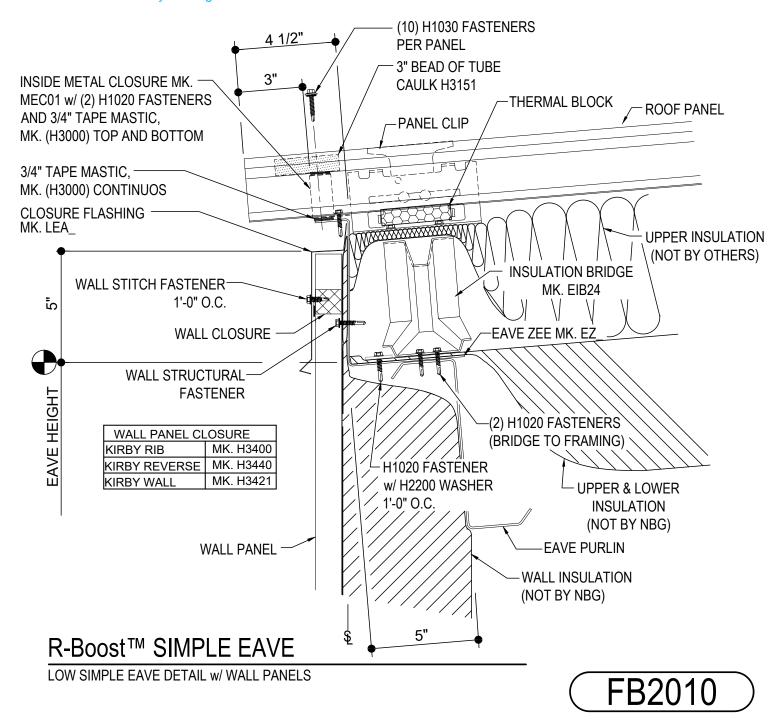

# LOW EAVE (SIMPLE) DETAILS

R-Boost™ ELEVATED INSULATION SYSTEM

### FB2010 - SIMPLE EAVE DETAIL w/ WALL PANELS

Download the DWG file by clicking here.

Issued : 02.12.21 (MR2021.003) CERTIFIED ERECTION DETAILS Detail Size (W x H) : 1 x 1

Issued By: DLM