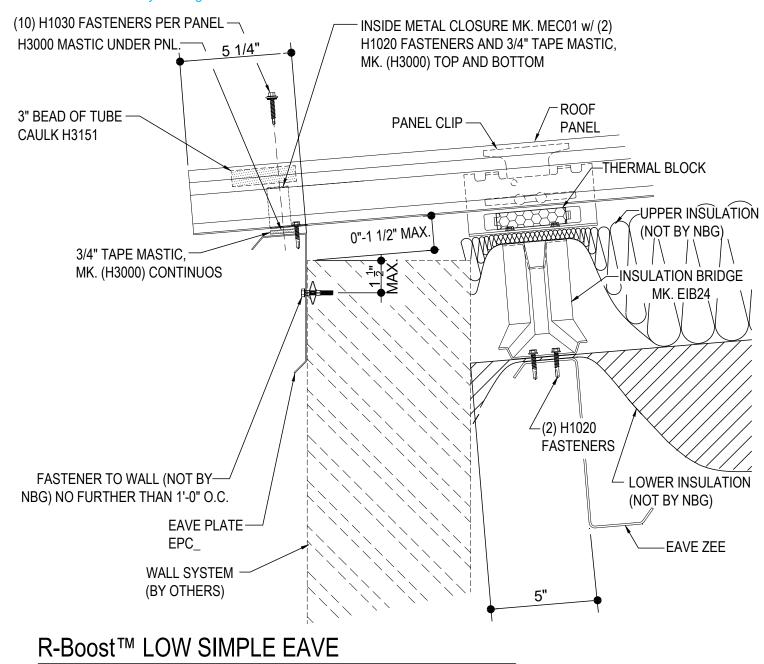

# LOW EAVE (SIMPLE) DETAILS

R-Boost™ ELEVATED INSULATION SYSTEM

### FB2050 - LOW EAVE w/ WALL SYSTEM BY OTHERS

Download the DWG file by clicking here.

LOW SIMPLE EAVE DETAIL W/ WALL OPEN FOR WALL SYSTEM BY OTHERS

FB2050

Issued: 02.12.21 (MR2021.003) CERTIFIED ERECTION DETAILS Detail Size (W x H): 1 x 1

Issued By: DLM