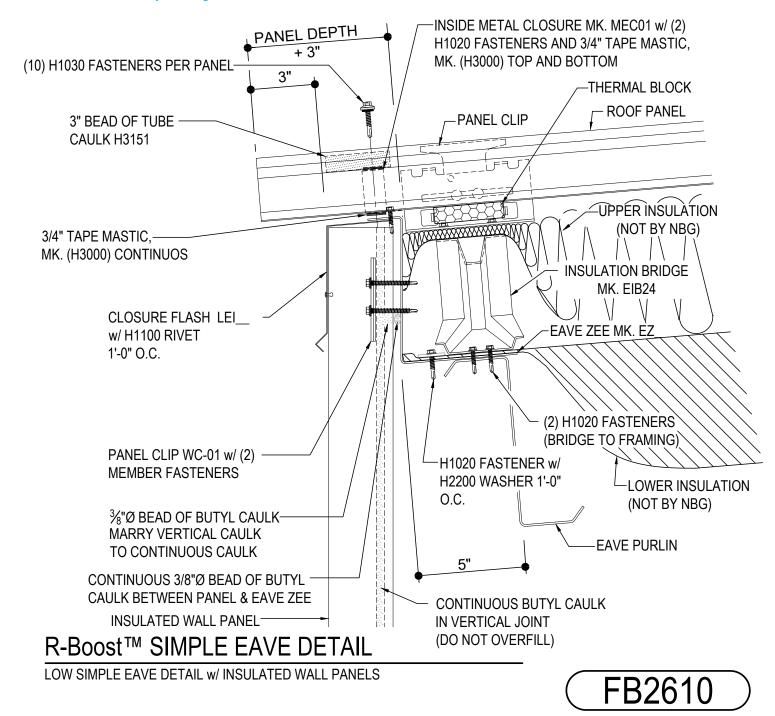

# LOW EAVE (SIMPLE) DETAILS

R-Boost™ ELEVATED INSULATION SYSTEM

### FB2610 - LOW EAVE SIMPLE FLASH DETAIL w/INSULATED WALL PANELS

Download the DWG file by clicking here.

: 02.12.21 (MR2021.003) **CERTIFIED ERECTION DETAILS** Detail Size (W x H): 1 x 1 Issued

Issued By: DLM