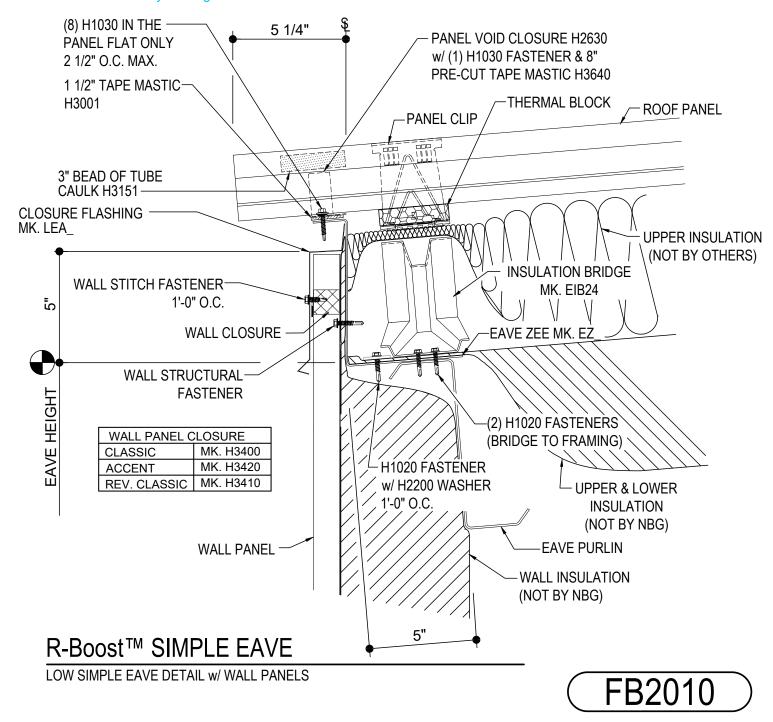

## LOW EAVE (SIMPLE) DETAILS

R-Boost™ ELEVATED INSULATION SYSTEM

#### FB2010 - SIMPLE EAVE DETAIL w/ WALL PANELS

Download the DWG file by clicking here.

Issued : 02.12.21 (MR2021.003) CERTIFIED ERECTION DETAILS Detail Size (W x H) : 1 x 1

Issued By: DLM