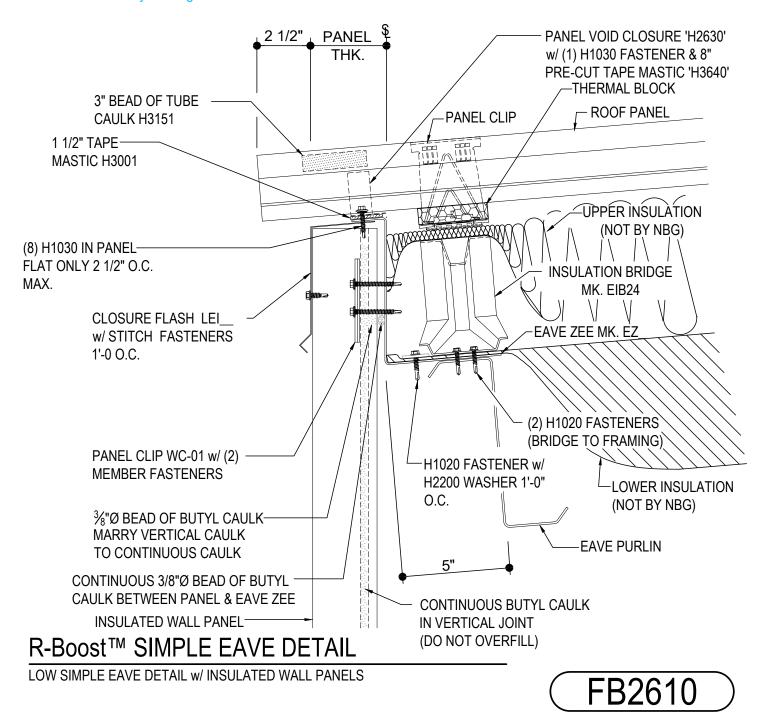

## LOW EAVE (SIMPLE) DETAILS

R-Boost™ ELEVATED INSULATION SYSTEM

### FB2610 - LOW EAVE SIMPLE FLASH DETAIL w/INSULATED WALL PANELS

Download the DWG file by clicking here.

Issued : 02.12.21 (MR2021.003) CERTIFIED ERECTION DETAILS Detail Size (W x H) : 1 x 1

Issued By: DLM