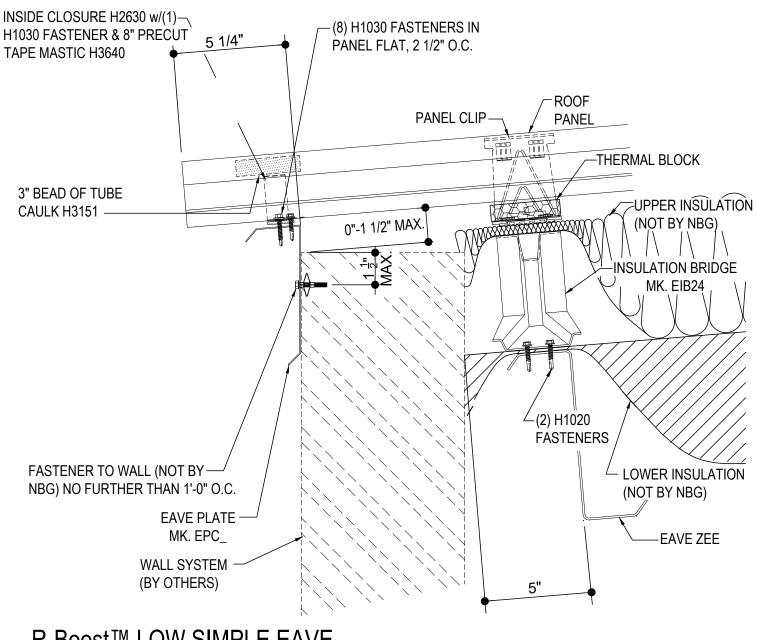

# LOW EAVE (SIMPLE) DETAILS

R-Boost™ ELEVATED INSULATION SYSTEM

#### FB2050 - LOW EAVE DETAIL w/ WALL SYSTEM BY OTHERS

Download the DWG file by clicking here.

### R-Boost™ LOW SIMPLE EAVE

LOW SIMPLE EAVE DETAIL W/ WALL OPEN FOR WALL SYSTEM BY OTHERS

FB2050

: 02.12.21 (MR2021.003) **CERTIFIED ERECTION DETAILS** Detail Size (W x H): 1 x 1 Issued

Issued By: DLM