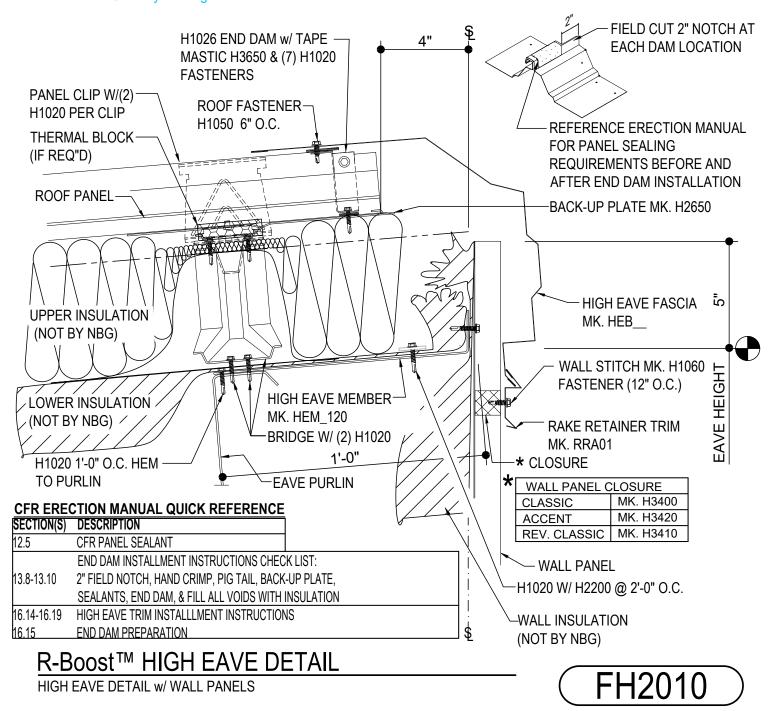

## HIGH EAVE DETAILS

R-Boost™ ELEVATED INSULATION SYSTEM

#### FH2010 - HIGH EAVE DETAIL WALL PANELS

Download the DWG file by clicking here.

Issued : 02.12.21 (MR2021.003) CERTIFIED ERECTION DETAILS Detail Size (W x H) : 1 x 1

Issued By: DLM