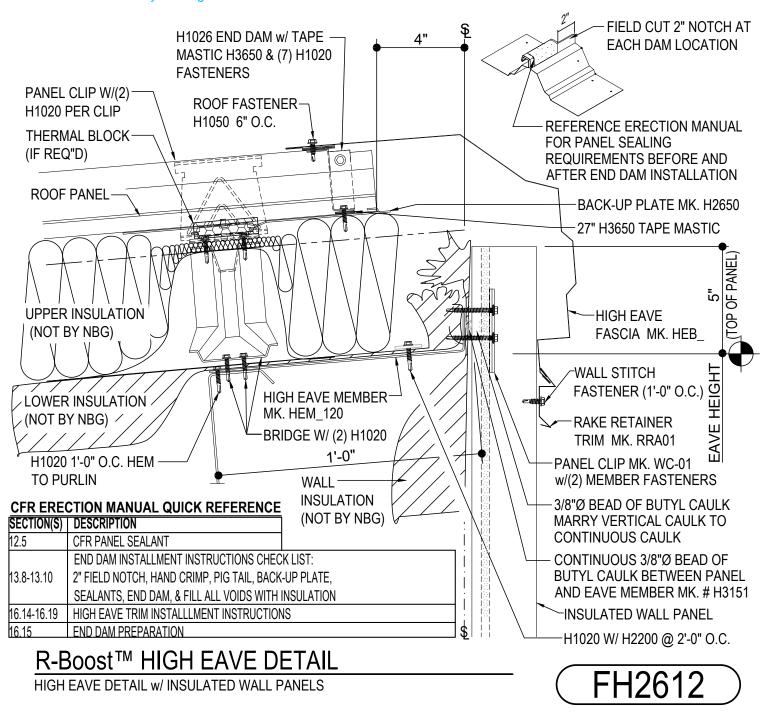

## HIGH EAVE DETAILS

R-Boost™ ELEVATED INSULATION SYSTEM

#### FH2612 - HIGH EAVE DETAIL W/ INSULATED WALL PANELS

Download the DWG file by clicking here.

Issued : 02.12.21 (MR2021.003) CERTIFIED ERECTION DETAILS Detail Size (W x H) : 1 x 1

Issued By: DLM