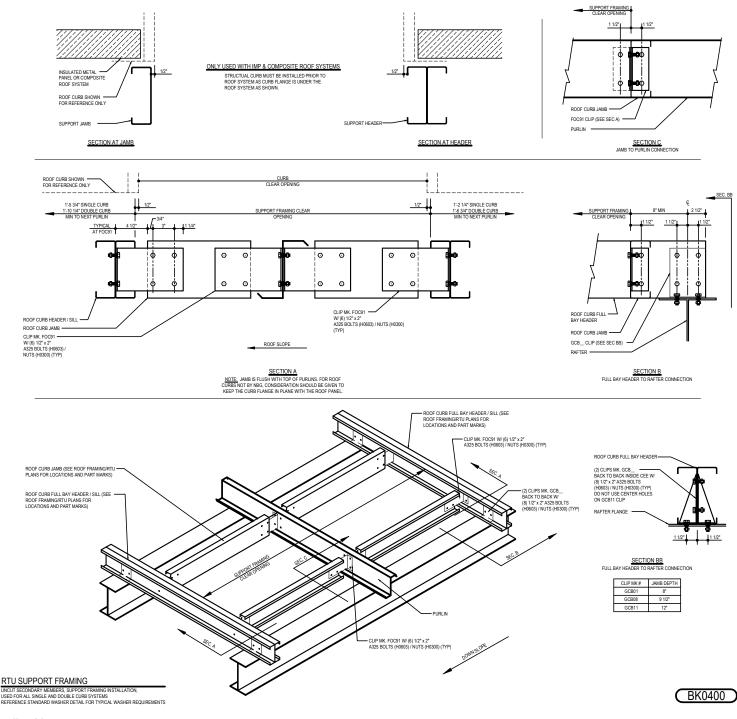

# BK0400 - OPTION #4 - FULL BAY DOUBLE "S" HEADER (PURLINS RUN THROUGH)

Download the DWG file by clicking here.

#### Detailer Notes:

- 1) FOR USE WITH ANY ROOF TYPE.
- 2) THIS SYSTEM IS DESIGNED TO WORK WITH DOUBLE ROOF CURB SYSTEMS.