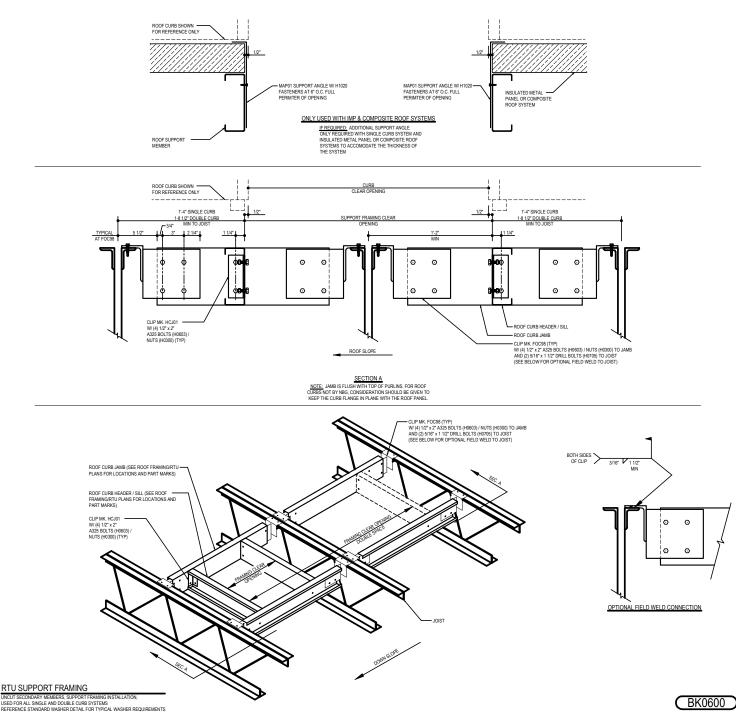

BK0600 - OPTION #6 - JOIST SUPPORT (JOISTS RUN THROUGH)

Download the DWG file by clicking here.

#### Detailer Notes:

1) FOR USE WITH ANY ROOF TYPE.