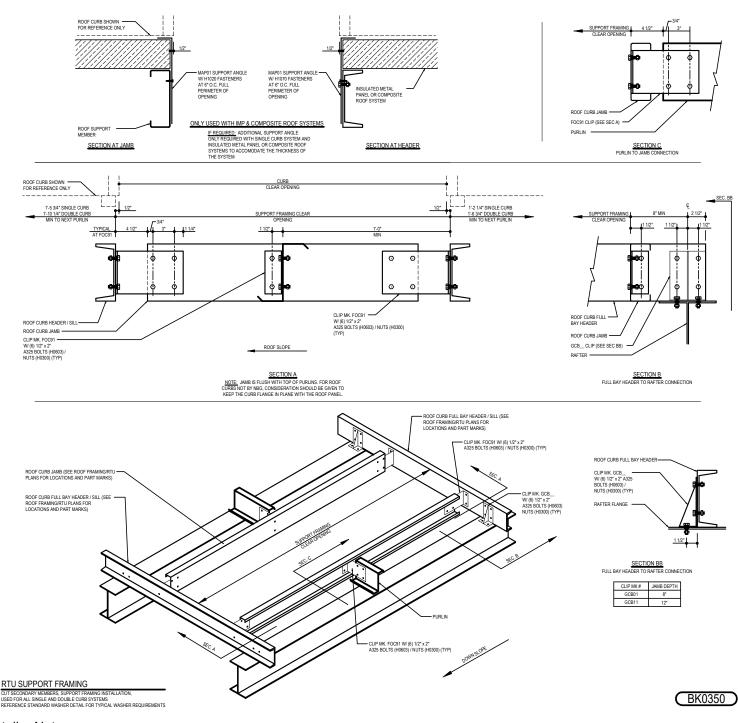

# BK0350 - OPTION #3 - FULL BAY HR HEADER (PURLINS CUT)

Download the DWG file by clicking here.

#### Detailer Notes:

1) FOR USE WITH ANY ROOF TYPE.

2) IMP AND COMPOSITE ROOF SYSTEMS REQUIRE THE ADDITIONAL SUPPORT ANGLES AS SHOWN.

3) DETAIL DOES NOT WORK WITH 9 1/2" PURLINS. USE DOUBLE "S" FULL BAY HEADER (BK0450)