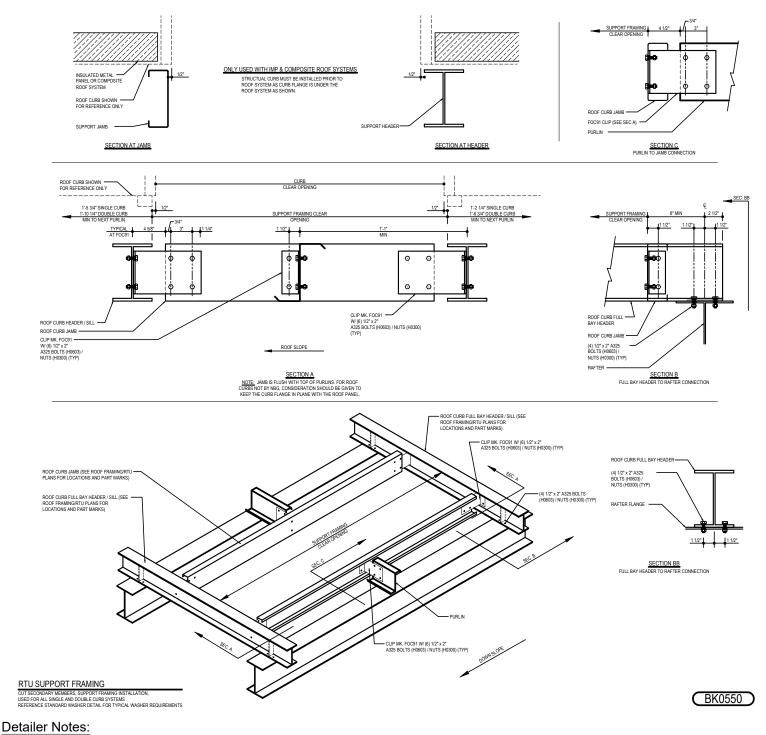

# BK0550 - OPTION #5 - FULL BAY BU-WF HEADER (PURLINS CUT)

### Download the DWG file by clicking here.

- 1) FOR USE WITH ANY ROOF TYPE.
- 2) THIS SYSTEM IS DESIGNED TO WORK WITH DOUBLE ROOF CURB SYSTEMS.
- 3) THERE ARE NO WF MEMBERS AVAILABLE FOR 9 1/2" SECONDARY FRAMING.