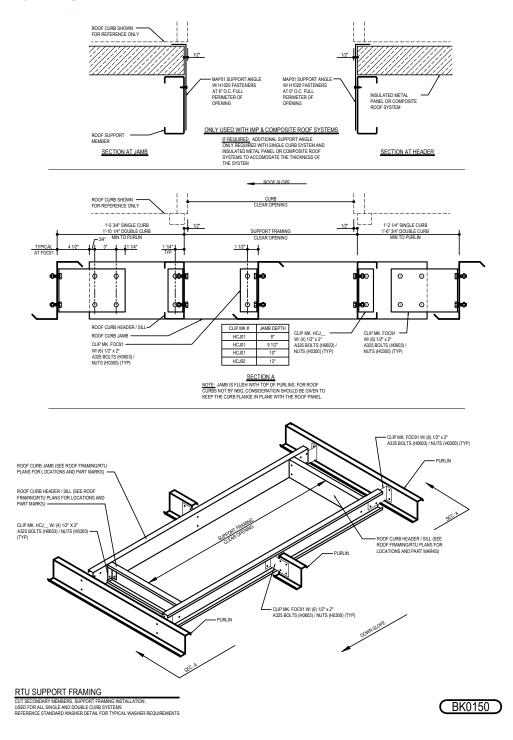

# BK0150 - OPTION #1 - PURLIN SUPPORT (PURLINS CUT)

Download the DWG file by clicking here.

#### Detailer Notes:

1) FOR USE WITH ANY ROOF TYPE.