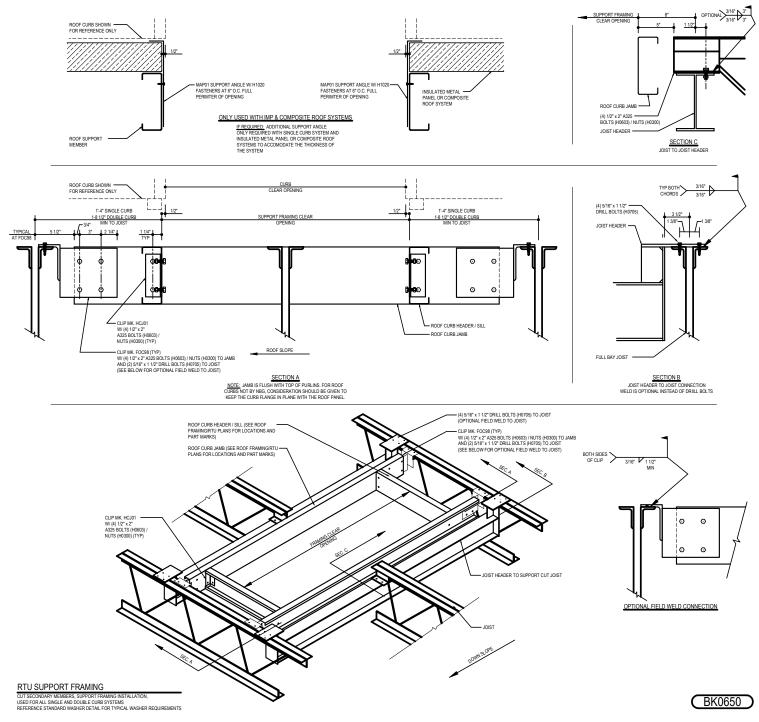

## BK0650 - OPTION #6 - JOIST SUPPORT (JOISTS CUT)

Download the DWG file by clicking here.

#### Detailer Notes:

1) FOR USE WITH ANY ROOF TYPE.