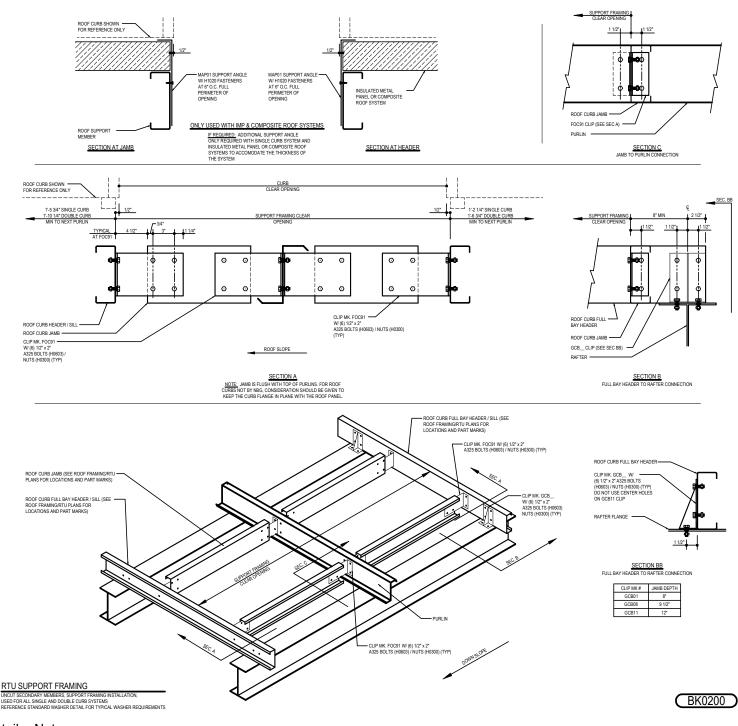

# BK0200 - OPTION #2 - FULL BAY "S" HEADER (PURLINS RUN THROUGH) Download the DWG file by clicking here.

#### Detailer Notes:

1) FOR USE WITH ANY ROOF TYPE.