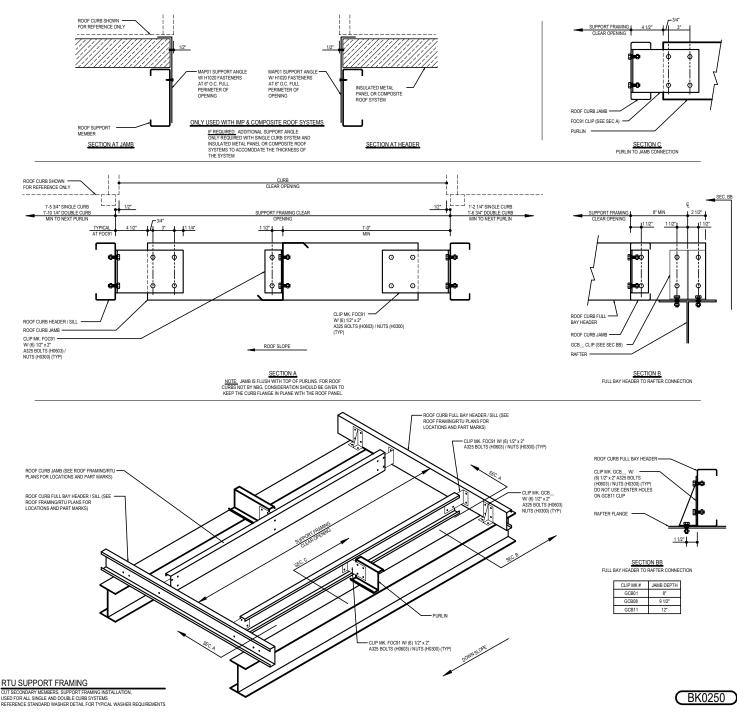

# BK0250 - OPTION #2 - FULL BAY "S" HEADER (PURLINS CUT)

Download the DWG file by clicking here.

#### Detailer Notes:

1) FOR USE WITH ANY ROOF TYPE.