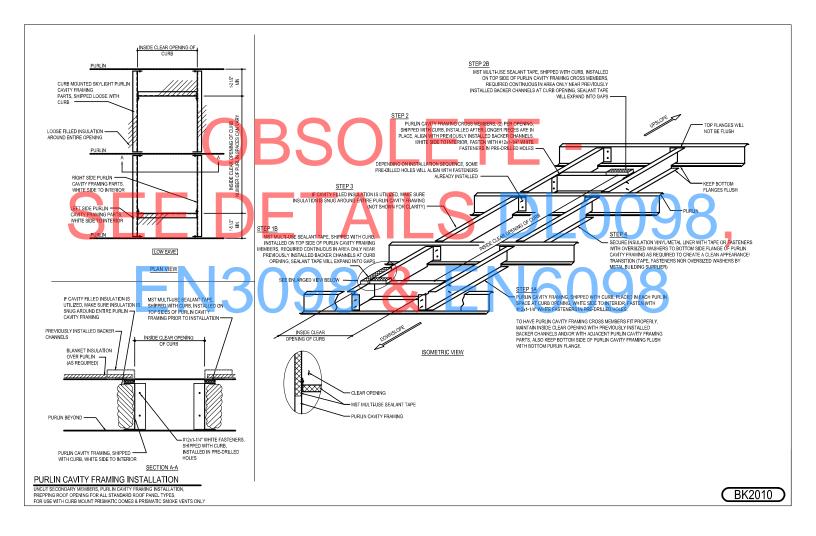

# BK2010 - PURLIN CAVITY FRAMING INSTALLATION (LIGHTWEIGHT CURBS) Download the DWG file by clicking here.

Detailer Notes:

1) N/A