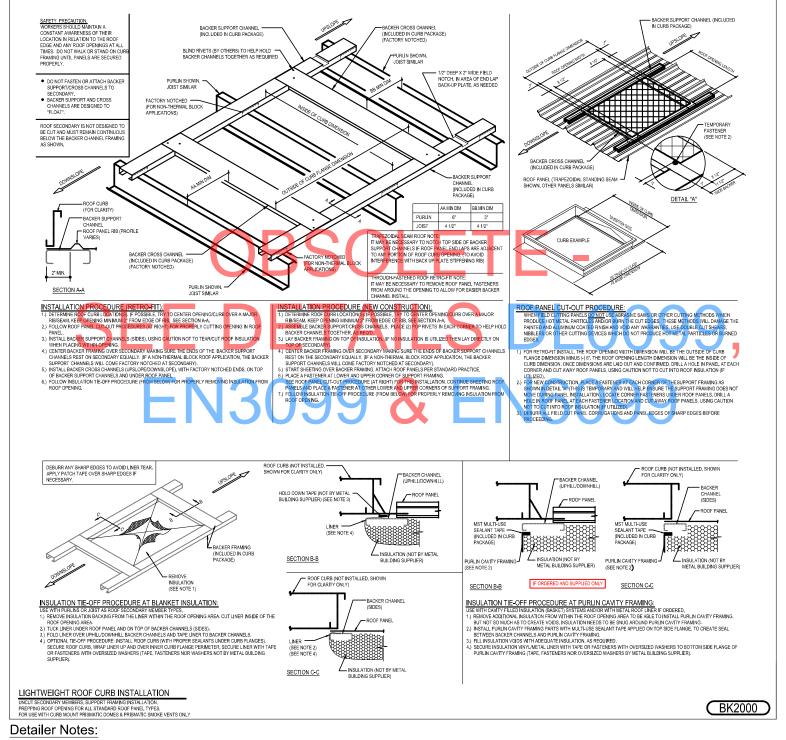

## **BK2000 - LIGHTWEIGHT ROOF CURB INSTALLATION**

#### Download the DWG file by clicking here.

1) FOR USE WITH CURB MOUNT PRISMATIC DOMES & PRISMATIC SMOKE VENTS ONLY