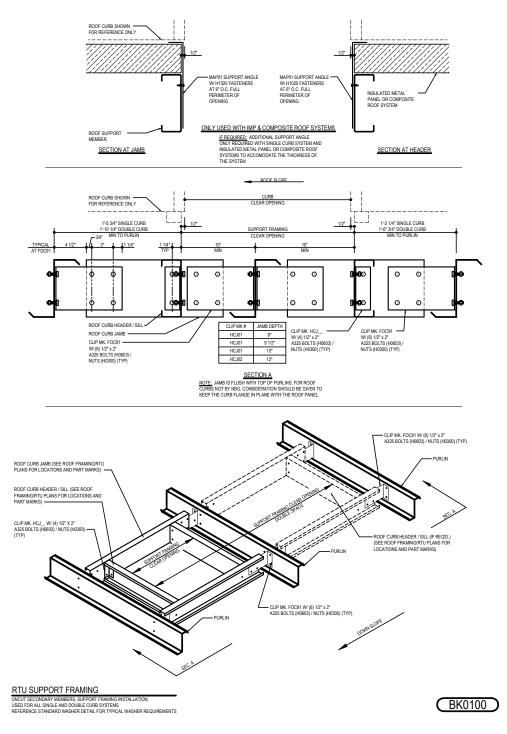

# BK0100 - OPTION #1 - PURLIN SUPPORT (PURLINS RUN THROUGH)

Download the DWG file by clicking here.

## Detailer Notes:

1) FOR USE WITH ANY ROOF TYPE.