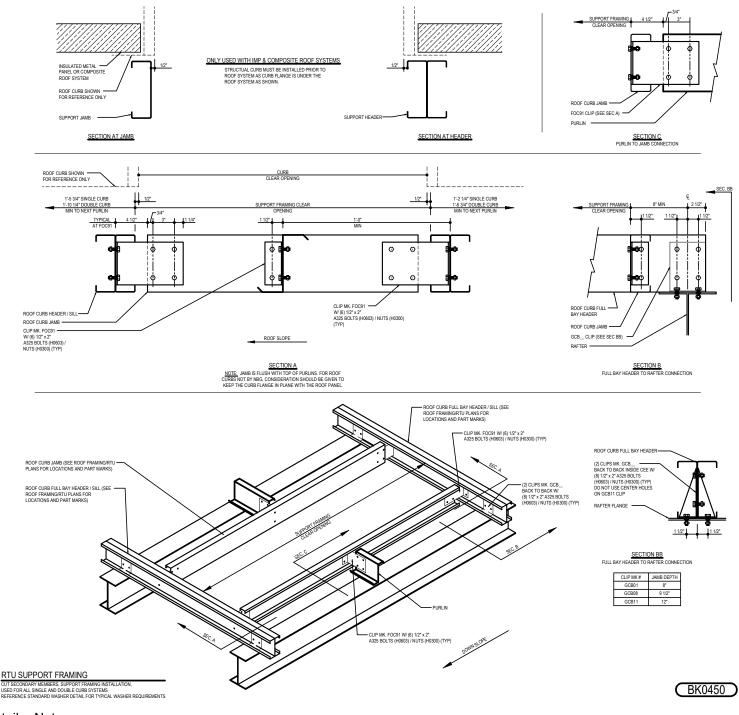

# BK0500 - OPTION #5 - FULL BAY BU-WF HEADER (PURLINS RUN THROUGH)

Download the DWG file by clicking here.

### Detailer Notes:

- 1) FOR USE WITH ANY ROOF TYPE.
- 2) THIS SYSTEM IS DESIGNED TO WORK WITH DOUBLE ROOF CURB SYSTEMS.
- 3) THERE ARE NO WF MEMBERS AVAILABLE FOR 9 1/2" SECONDARY FRAMING.