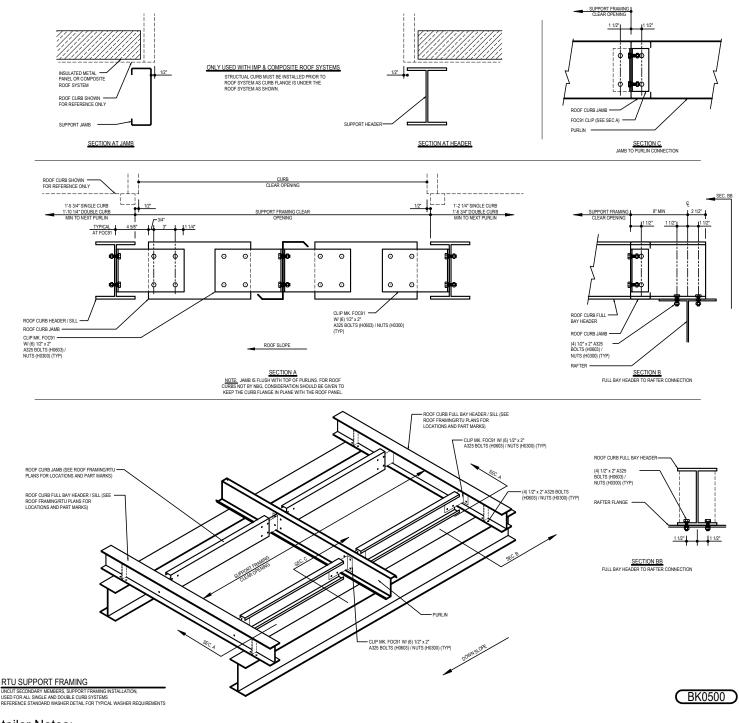

# BK0550 - OPTION #5 - FULL BAY BU-WF HEADER (PURLINS CUT)

### Download the DWG file by clicking here.

- 1) FOR USE WITH ANY ROOF TYPE.
- 2) THIS SYSTEM IS DESIGNED TO WORK WITH DOUBLE ROOF CURB SYSTEMS.
- 3) THERE ARE NO WF MEMBERS AVAILABLE FOR 9 1/2" SECONDARY FRAMING.