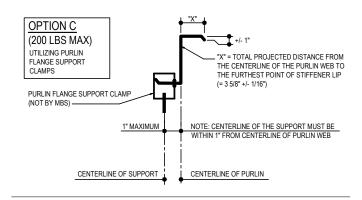

#### B00010 - PURLIN SUPPORT METHODS

Download the DWG file by clicking here.

COLLATERAL DEAD LOADS, UNLESS NOTED OTHERWISE, ARE ASSUMED TO BE UNIFORMLY DISTRIBUTED. WHEN SUSPENDED SPRINKLER SYSTEMS, LIGHTING, HVAC EQUIPMENT, CEILINGS, ETC. ARE SUSPENDED FROM ROOF MEMBERS, CONSULT M.B.S. ENGINEERING IF THESE CONCENTRATED LOADS EXCEED 500 POUNDS (USING THE WEB MOUNT DETAIL) OR 200 POUNDS (USING THE FLANGE MOUNT DETAIL) OR IF INDIVIDUAL MEMBERS ARE LOADED SIGNIFICANTLY MORE THAN OTHERS.

## SUPPORT ATTACHMENT OPTIONS

## **Detailer Notes:**

1) THIS DETAIL SHOULD NOT BE USED WHEN THE COLLATERAL LOAD IS "0", ONLY USE WHEN COLLATERAL LOAD IS GREATER THAN "0".

Issued: 11.29.23 (MR2023.12) CERTIFIED ERECTION DETAILS Detail Size (W x H): 1 x 2