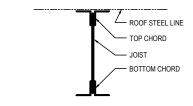

#### **B00020 - JOIST SUPPORT METHODS**

Download the DWG file by clicking here.

COLLATERAL DEAD LOADS, UNLESS NOTED OTHERWISE, ARE ASSUMED TO BE UNIFORMLY DISTRIBUTED. WHEN SUSPENDED SPRINKLER SYSTEMS, LIGHTING, HVAC EQUIPMENT, CEILINGS, ETC. ARE SUSPENDED FROM ROOF MEMBERS, CONSULT M.B.S. ENGINEERING IF THESE CONCENTRATED LOADS EXCEED 200 POUNDS OR IF INDIVIDUAL MEMBERS ARE LOADED SIGNIFICANTLY MORE THAN OTHERS.

#### GENERAL RESTRICTION

- UNDER NO CIRCUMSTANCES CAN THE JOIST BE FIELD MODIFIED FROM THE FACTORY SUPPLIED CONDITION.
- ANY APPROVED SUPPORT METHOD USED MUST NOT BE ATTACHED TO THE TOP CHORD OF THE JOIST, TO PREVENT PROTRUSION ABOVE THE ROOF STEEL LINE AND INTO THE ROOF PLANE.

### SUPPORT ATTACHMENT OPTIONS

#### **ERECTOR NOTE:**

ADDITIONAL JOIST REINFORCING MAY BE REQUIRED. CHECK THE ERECTION DRAWINGS FOR SPECIFIC REQUIREMENTS.

JOIST SUPPORT METHODS

B00020

**Detailer Notes:** 

1) N/A

Issued: 10.19.22 (MR2022.11) CERTIFIED ERECTION DETAILS Detail Size (W x H): 1 x 2