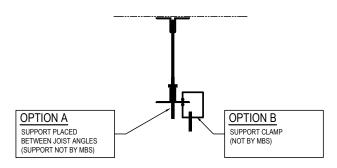

#### **B00020 - JOIST SUPPORT METHODS**

Download the DWG file by clicking here.

COLLATERAL DEAD LOADS, UNLESS NOTED OTHERWISE, ARE ASSUMED TO BE UNIFORMLY DISTRIBUTED. WHEN SUSPENDED SPRINKLER SYSTEMS, LIGHTING, HVAC EQUIPMENT, CEILINGS, ETC. ARE SUSPENDED FROM ROOF MEMBERS, CONSULT M.B.S. ENGINEERING IF THESE CONCENTRATED LOADS EXCEED 200 POUNDS OR IF INDIVIDUAL MEMBERS ARE LOADED SIGNIFICANTLY MORE THAN OTHERS.

#### GENERAL RESTRICTION

- UNDER NO CIRCUMSTANCES CAN THE JOIST BE FIELD MODIFIED FROM THE FACTORY SUPPLIED CONDITION.
- ANY APPROVED SUPPORT METHOD USED MUST NOT BE ATTACHED TO THE TOP CHORD OF THE JOIST, TO PREVENT PROTRUSION ABOVE THE ROOF STEEL LINE AND INTO THE ROOF PLANE.

### SUPPORT ATTACHMENT OPTIONS

#### **ERECTOR NOTE:**

ADDITIONAL JOIST REINFORCING MAY BE REQUIRED. CHECK THE ERECTION DRAWINGS FOR SPECIFIC REQUIREMENTS.

JOIST SUPPORT METHODS

B00020

**Detailer Notes:** 

1) N/A

Issued: 10.19.22 (MR2022.11) CERTIFIED ERECTION DETAILS Detail Size (W x H): 1 x 2