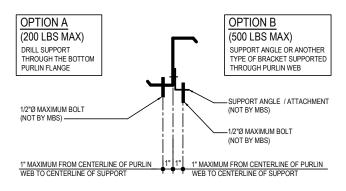

#### B00010 - PURLIN SUPPORT METHODS

Download the DWG file by clicking here.

COLLATERAL DEAD LOADS, UNLESS NOTED OTHERWISE, ARE ASSUMED TO BE UNIFORMLY DISTRIBUTED. WHEN SUSPENDED SPRINKLER SYSTEMS, LIGHTING, HVAC EQUIPMENT, CEILINGS, ETC. ARE SUSPENDED FROM ROOF MEMBERS, CONSULT M.B.S. ENGINEERING IF THESE CONCENTRATED LOADS EXCEED 500 POUNDS (USING THE WEB MOUNT DETAIL) OR 200 POUNDS (USING THE FLANGE MOUNT DETAIL) OR IF INDIVIDUAL MEMBERS ARE LOADED SIGNIFICANTLY MORE THAN OTHERS.

## SUPPORT ATTACHMENT OPTIONS

## **Detailer Notes:**

1) THIS DETAIL SHOULD NOT BE USED WHEN THE COLLATERAL LOAD IS "0", ONLY USE WHEN COLLATERAL LOAD IS GREATER THAN "0".

Issued: 11.29.23 (MR2023.12) CERTIFIED ERECTION DETAILS Detail Size (W x H): 1 x 2