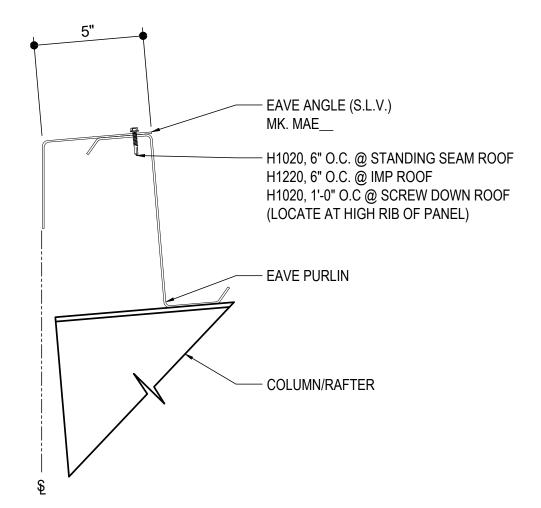

## EAVE ANGLE

REVERSE PURLIN WITH EAVE ANGLE

Detailer Notes:

1) N/A

LOW EAVE DETAILS

**ROOF SECONDARY** 

BA0360 - EAVE ANGLE ATTACHMENT - JOIST Download the DWG file by clicking here.