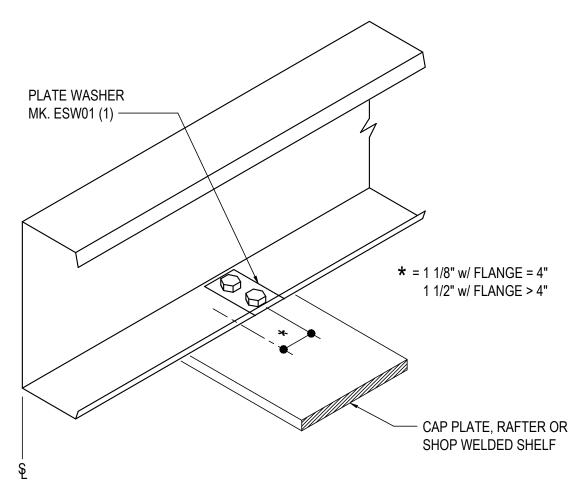

# EAVE STRUT AT INTERIOR FRAME

LOW EAVE FLUSH/INSET SW GIRT CONDITION USE (4) 1/2" X 2" A325 BOLT H0603/NUT H0300 U.N.O.

#### Detailer Notes:

1) 8" MIN. CAP PLATE

BA0020 - LOW EAVE STRUT BYPASS SW GIRT AT INTERIOR FRAME DETAIL Download the DWG file by clicking here.