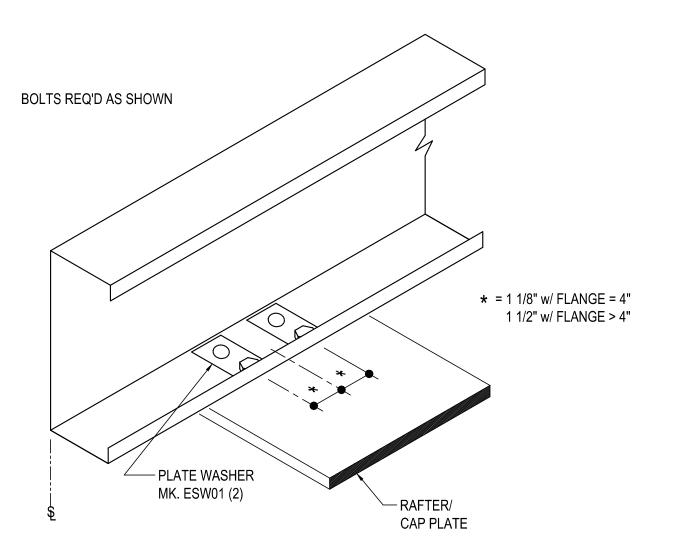

# EAVE STRUT WITH STRUT PLATE

LOW EAVE FLUSH/INSET SW GIRT CONDITION USE (8) 1/2" X 2" A325 BOLT H0603/ NUT H0300 U.N.O.

#### Detailer Notes:

1) 8" MIN. CAP PLATE