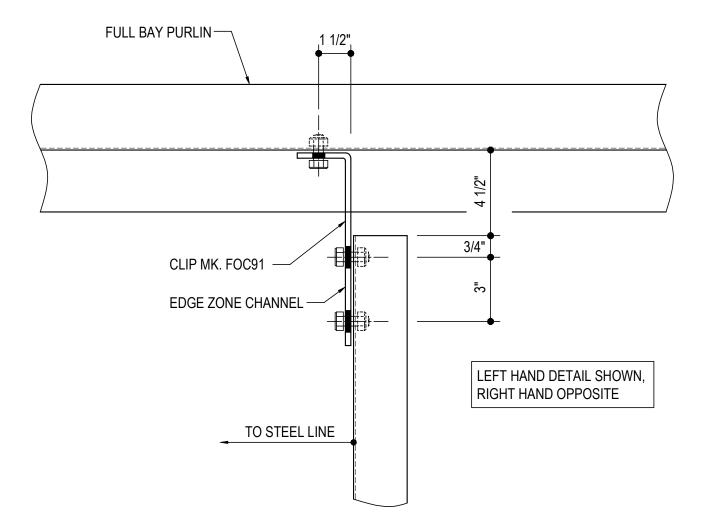

STRUCTURAL EXPANSION JOINT AT EAVE STRUT

Detailer Notes:

1) ONLY USE AT BYPASS SW

INTERIOR DETAILS ROOF SECONDARY

BA0210 - EDGE ZONE CHANNEL TO PURLIN Download the DWG file by clicking here.