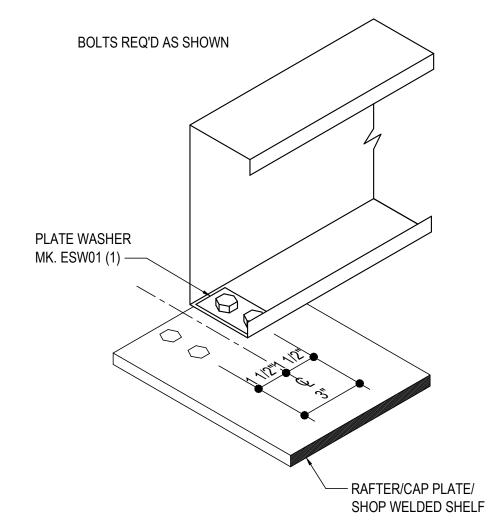

### Detailer Notes:

1) CAP PLATE WIDTH BE AT LEAST 5"

BA0025 - LOW EAVE STRUT TERMINATION BYPASS SW GIRT DETAIL Download the DWG file by clicking here.

### EAVE STRUT TERMINATION

LOW EAVE BYPASS SW GIRT CONDITION USE (2) 1/2" X 2" A325 BOLT H0603/NUT H0300 U.N.O.

### Detailer Notes:

1) CAP PLATE WIDTH BE AT LEAST 5"

BA0030 - LOW EAVE STRUT BYPASS SW DETAIL Download the DWG file by clicking here.

BOLTS REQ'D ONLY AS SHOWN