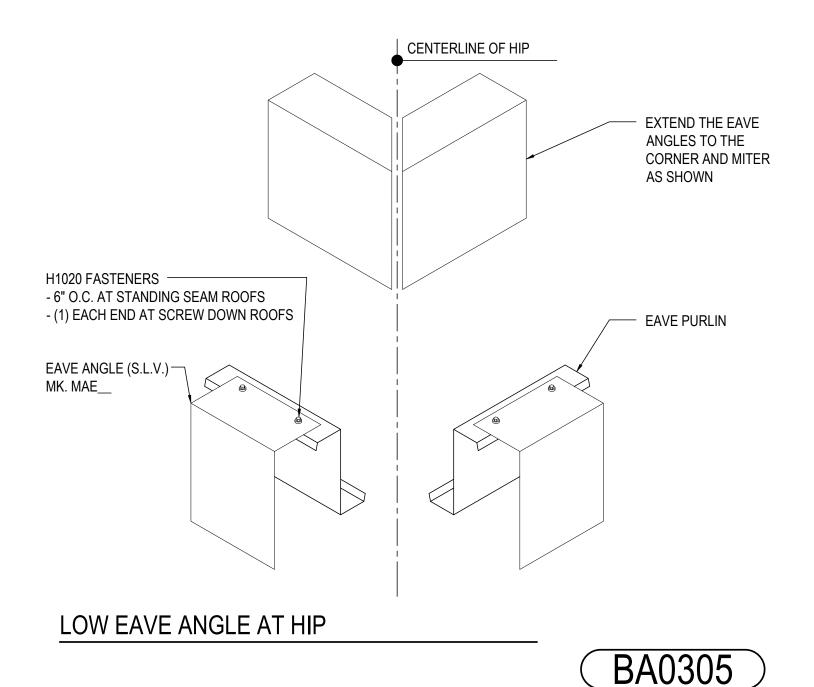

# INTERMEDIATE PURLIN TO EDGE ZONE CHANNEL

USE (6) 1/2" x 2" A325 BOLTS H0603/NUTS H0300 REFERENCE ERECTOR NOTE FOR TYPICAL WASHER REQUIREMENTS

BA0305 - LOW EAVE ANGLE AT HIP Download the DWG file by clicking here.

BA0310 - LOW ANGLE AT VALLEY

Download the DWG file by clicking here.

BA0340 - EAVE ANGLE ATTACHMENT - PURLIN Download the DWG file by clicking here.