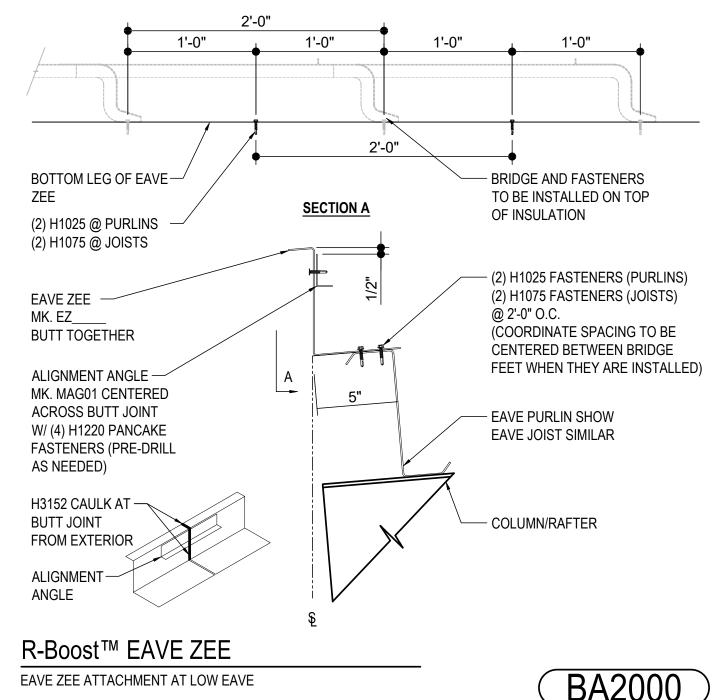

### EAVE ANGLE

EAVE JOIST WITH EAVE ANGLE

Detailer Notes:

1) N/A

BA2000 - EAVE ZEE MEMBER FOR R-Boost™

Download the DWG file by clicking here.

Detailer Notes:

1) USE WITH EVERY PROJECT WITH R-Boost™ ROOF SYSTEMS. THE EAVE ZEE IS TO BE INSTALLED AT TIME OF PURLIN INSTALLATION.