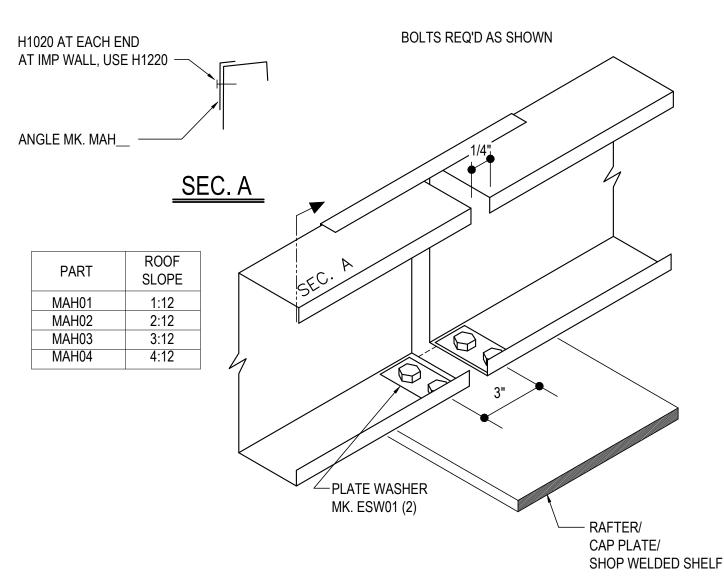

### Detailer Notes:

1) CAP PLATE WIDTH BE AT LEAST 5"

BA0025 - LOW EAVE STRUT TERMINATION BYPASS SW GIRT DETAIL Download the DWG file by clicking here.

### EAVE STRUT TERMINATION

LOW EAVE BYPASS SW GIRT CONDITION USE (2) 1/2" X 2" A325 BOLT H0603/NUT H0300 U.N.O.

### Detailer Notes:

1) CAP PLATE WIDTH BE AT LEAST 5"

BA0030 - LOW EAVE STRUT BYPASS SW DETAIL Download the DWG file by clicking here.

BOLTS REQ'D ONLY AS SHOWN