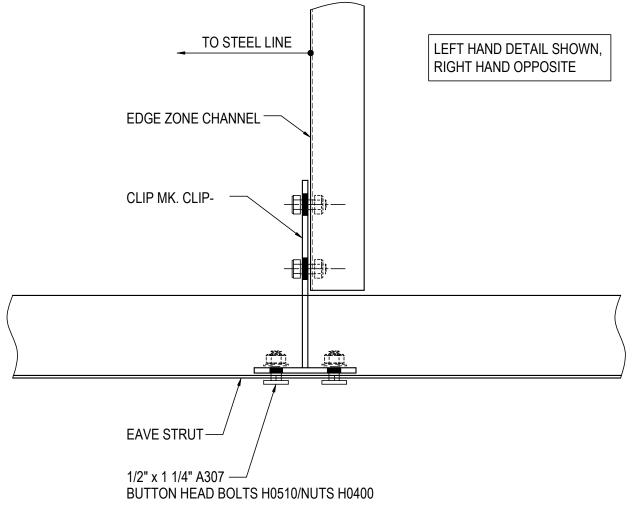

## EDGE ZONE CHANNEL TO EAVE STRUT

USE (4) 1/2" x 2" A325 BOLTS H0603/NUTS H0300 U.N.O. REFERENCE ERECTOR NOTE FOR TYPICAL WASHER REQUIREMENTS

Detailer Notes:

INTERIOR DETAILS

BA0230 - INTERMEDIATE PURLIN TO EDGE ZONE CHANNEL Download the DWG file by clicking here.