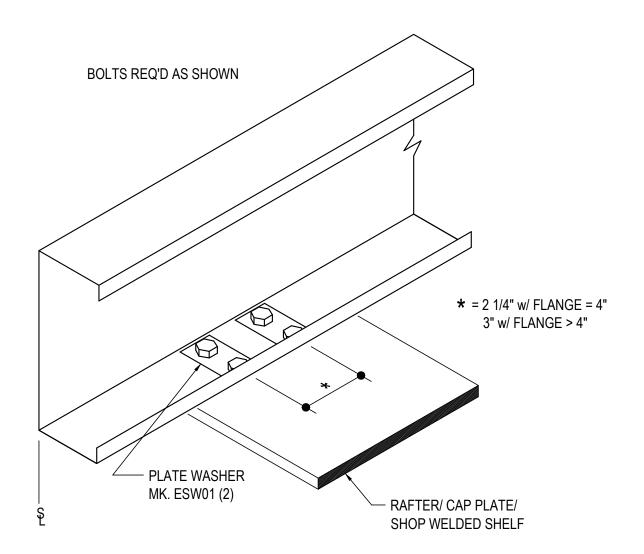

# EAVE STRUT AT INTERIOR FRAME

LOW EAVE BYPASS SW GIRT CONDITION USE (4) 1/2" X 2" A325 BOLT H0603/NUT H0300 U.N.O.

### Detailer Notes:

1) CAP PLATE WIDTH BE AT LEAST 5"

BA0025 - LOW EAVE STRUT TERMINATION BYPASS SW GIRT DETAIL Download the DWG file by clicking here.