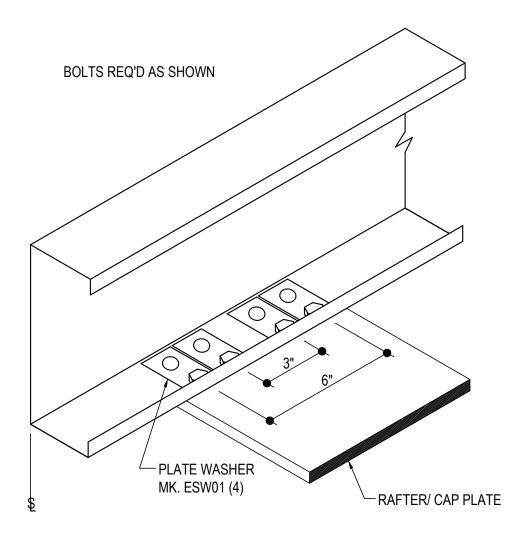

# EAVE STRUT WITH STRUT PLATE

LOW EAVE FLUSH/INSET SW GIRT CONDITION USE (8) 1/2" X 2" A325 BOLT H0603/ NUT H0300 U.N.O.

#### Detailer Notes:

1) 8" MIN. CAP PLATE