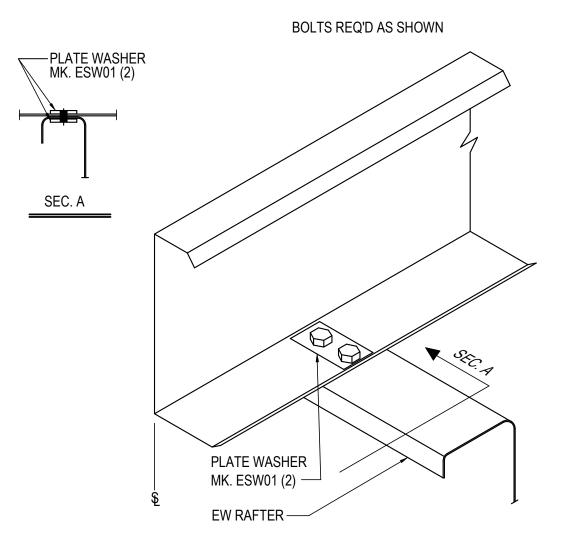

# EAVE STRUT

LOW EAVE COLD-FORMED EW CONDITION USE (2) 1/2" X 2" A325 BOLT H0603/ NUT H0300 U.N.O. REFERENCE ERECTOR NOTE FOR TYP. WASHER REQUIREMENTS

Detailer Notes:

1) N/A