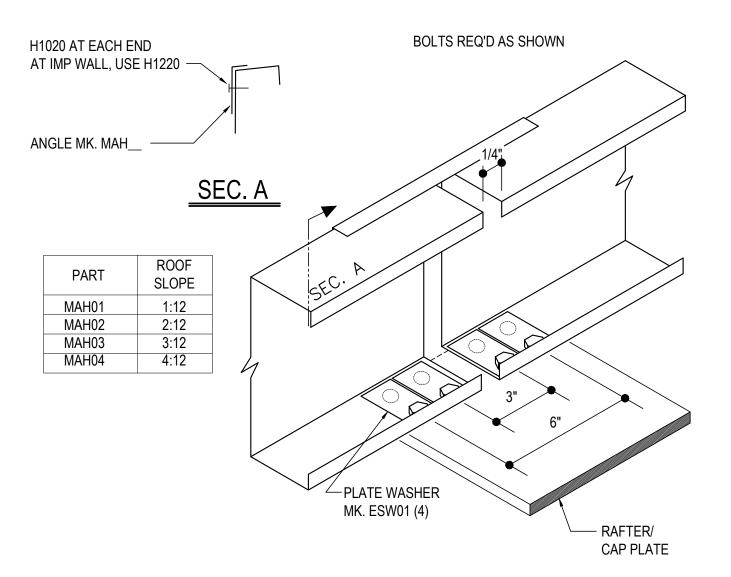

### Detailer Notes:

1) CAP PLATE WIDTH BE AT LEAST 5"

BA0025 - LOW EAVE STRUT TERMINATION BYPASS SW GIRT DETAIL Download the DWG file by clicking here.

### EAVE STRUT TERMINATION

LOW EAVE BYPASS SW GIRT CONDITION USE (2) 1/2" X 2" A325 BOLT H0603/NUT H0300 U.N.O.

### Detailer Notes:

1) CAP PLATE WIDTH BE AT LEAST 5"

BA0030 - LOW EAVE STRUT BYPASS SW DETAIL Download the DWG file by clicking here.

BOLTS REQ'D ONLY AS SHOWN