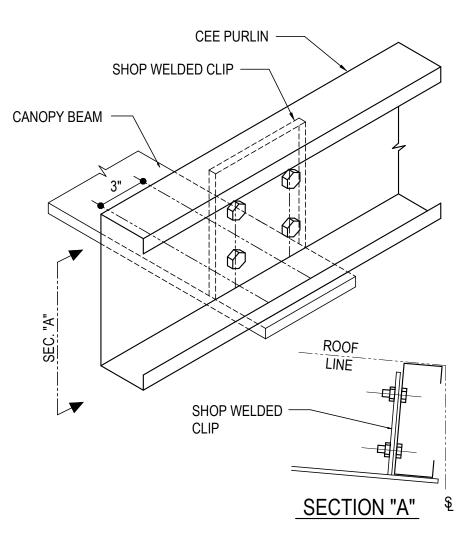

# EQ LEG EAVE STRUT-EW RAFTER

EAVE STRUT WITH ROOF JOIST AT LOW EAVE USE (4) 1/2" x 2" A325 BOLT H0603/NUT H0300 U.N.O.

Detailer Notes:

1) N/A

BA0140 - CEE PURLIN CONNECTION AT CANOPY Download the DWG file by clicking here.

## CEE PURLIN CONNECTION AT CANOPY

USE (4) 1/2" x 2" A325 BOLTS H0603/NUTS H0300 REFERENCE ERECTOR NOTE FOR TYP. WASHER REQUIREMENTS

Detailer Notes:

1) N/A

BA0145 - CEE PURLIN TERMINATION AT CANOPY Download the DWG file by clicking here.