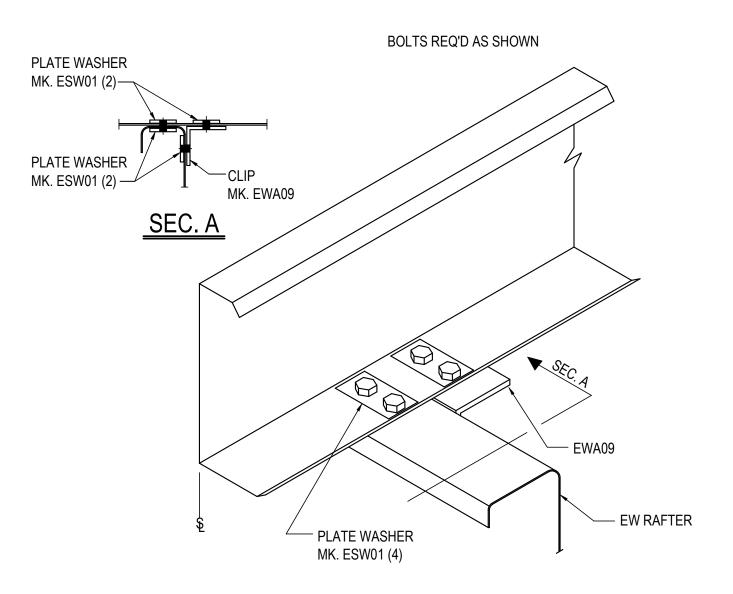

# EAVE STRUT AT ENDWALL FRAME

LOW EAVE - BYPASS SW GIRT CONDITION USE (4) 1/2" X 2" A325 BOLT H0603/NUT H0300 U.N.O.

Detailer Notes:

1) N/A

BA0090 - LOW EAVE FLUSH/INSET SW GIRT AT RIGID FRAME ENDWALL DETAIL Download the DWG file by clicking here.