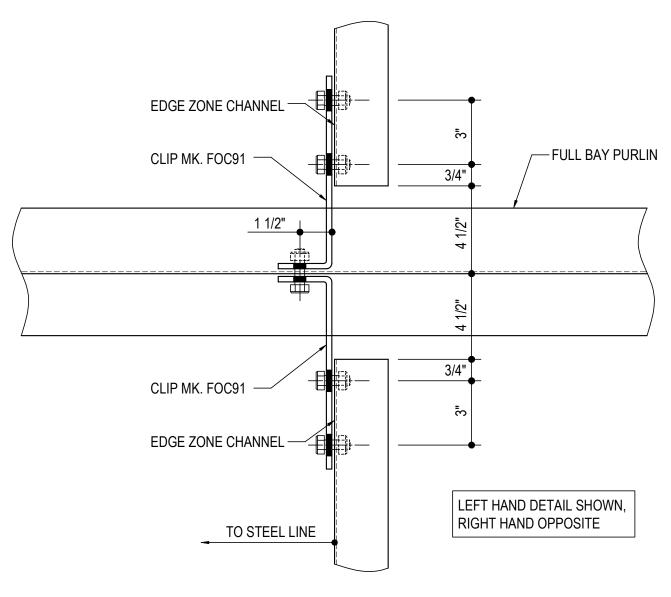

### EDGE ZONE CHANNEL TO PURLIN

USE (6) 1/2" x 2" A325 BOLTS H0603/NUTS H0300 REFERENCE ERECTOR NOTE FOR TYPICAL WASHER REQUIREMENTS

BA0215 - EDGE ZONE CHANNELS TO PURLIN Download the DWG file by clicking here.