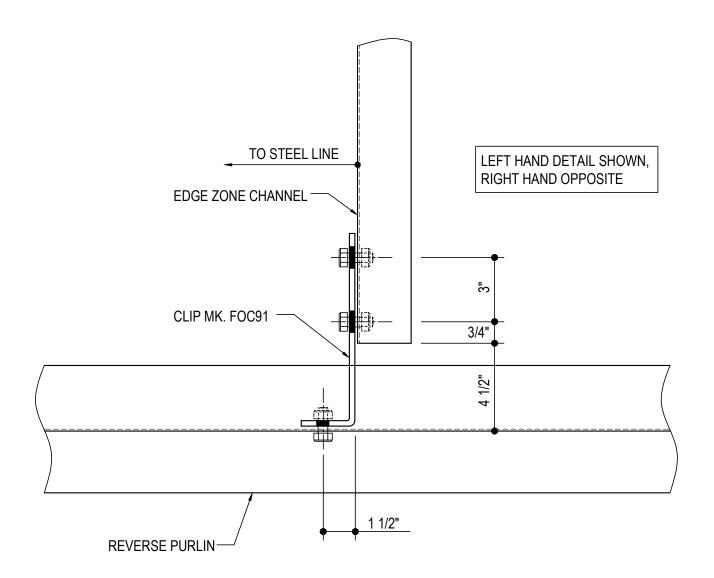

## EDGE ZONE CHANNELS TO PURLIN

USE (10) 1/2" x 2" A325 BOLTS H0603/NUTS H0300 REFERENCE ERECTOR NOTE FOR TYPICAL WASHER REQUIREMENTS

INTERIOR DETAILS ROOF SECONDARY

BA0220 - EDGE ZONE CHANNEL TO REVERSE PURLIN Download the DWG file by clicking here.

# EDGE ZONE CHANNEL TO REVERSE PURLIN

USE (6) 1/2" x 2" A325 BOLTS H0603/NUTS H0300 REFERENCE ERECTOR NOTE FOR TYPICAL WASHER REQUIREMENTS

BA0225 - EDGE ZONE CHANNEL TO EAVE STRUT Download the DWG file by clicking here.