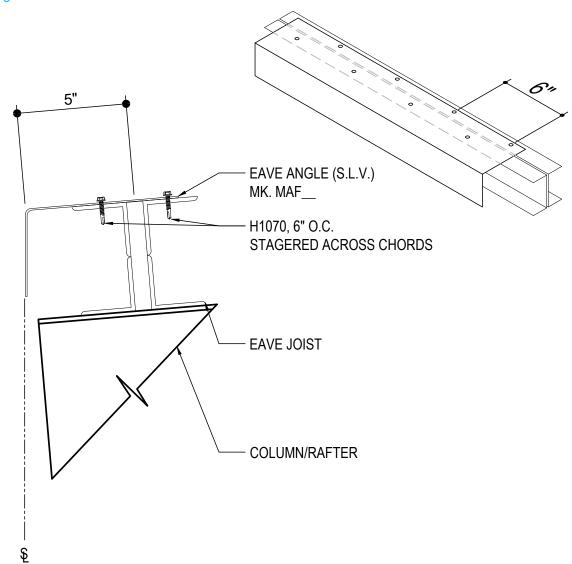

### EAVE ANGLE

EAVE JOIST WITH EAVE ANGLE

Detailer Notes:

1) N/A

BA2000 - EAVE ZEE MEMBER FOR R-Boost™

Download the DWG file by clicking here.

Detailer Notes:

1) USE WITH EVERY PROJECT WITH R-Boost™ ROOF SYSTEMS. THE EAVE ZEE IS TO BE INSTALLED AT TIME OF PURLIN INSTALLATION.