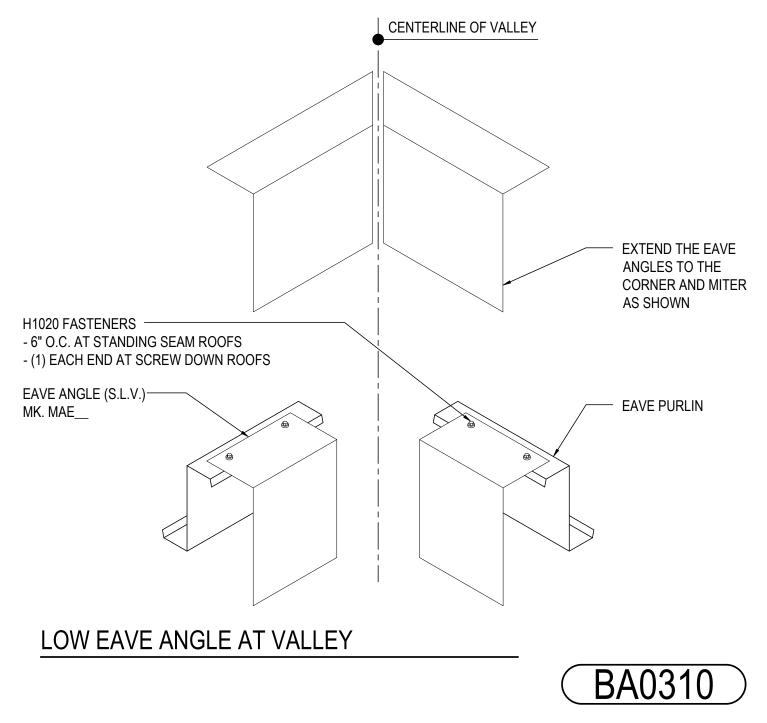

BA0310 - LOW ANGLE AT VALLEY

Download the DWG file by clicking here.

BA0340 - EAVE ANGLE ATTACHMENT - PURLIN Download the DWG file by clicking here.