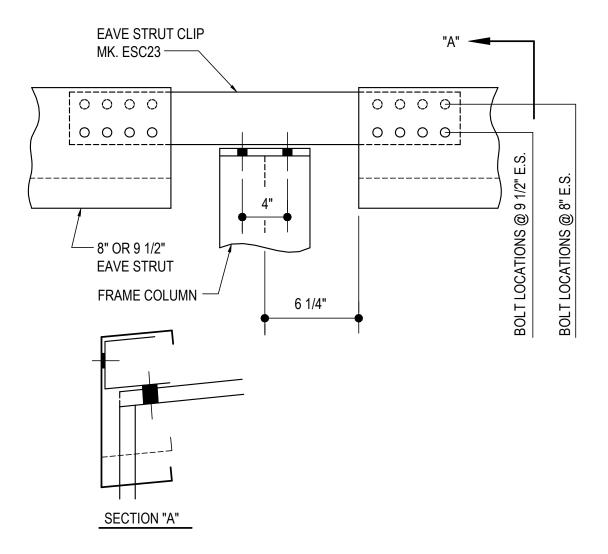

# EAVE STRUT AT RIGID FRAME ENDWALL

LOW EAVE FLUSH/INSET SW GIRT CONDITION USE (4) 1/2" X 2" A325 BOLT H0603/NUT H0300 U.N.O.

Detailer Notes:

1) 8" MIN. CAP PLATE

BA0100 - LOW EAVE STRUT CF EW DETAIL Download the DWG file by clicking here.

# EAVE STRUT

LOW EAVE COLD-FORMED EW CONDITION USE (6) 1/2" X 2" A325 BOLT H0603/ NUT H0300 U.N.O. REFERENCE ERECTOR NOTE FOR TYP. WASHER REQUIREMENTS

Detailer Notes:

1) N/A

BA0115 - LOW EAVE STRUT FLUSH/INSET AT COLUMN AND ROOF JOISTS DETAIL Download the DWG file by clicking here.