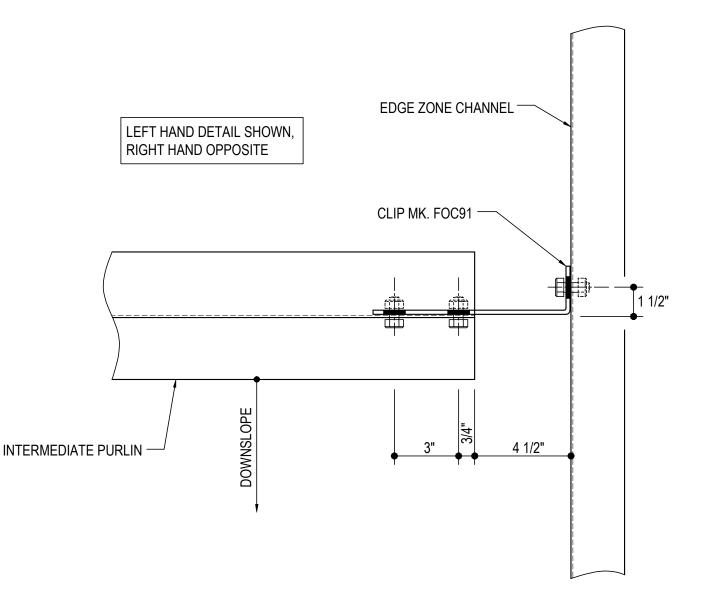

# INTERMEDIATE PURLIN TO EDGE ZONE CHANNEL

USE (6) 1/2" x 2" A325 BOLTS H0603/NUTS H0300 REFERENCE ERECTOR NOTE FOR TYPICAL WASHER REQUIREMENTS

BA0305 - LOW EAVE ANGLE AT HIP Download the DWG file by clicking here.