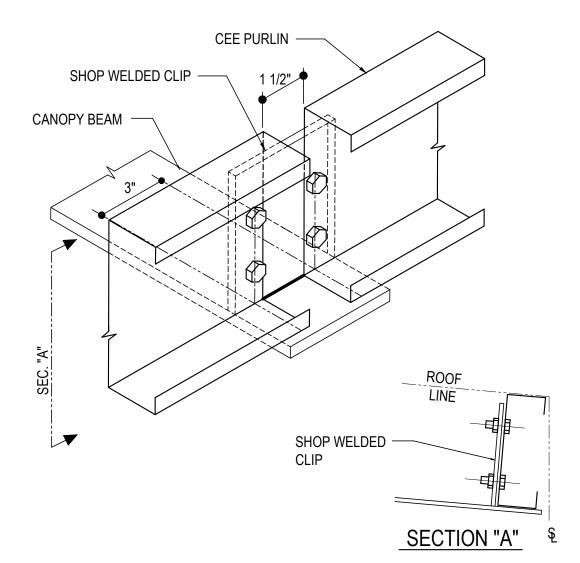

## CEE PURLIN CONNECTION AT CANOPY

USE (4) 1/2" x 2" A325 BOLTS H0603/NUTS H0300 REFERENCE ERECTOR NOTE FOR TYP. WASHER REQUIREMENTS

Detailer Notes:

1) N/A

BA0145 - CEE PURLIN TERMINATION AT CANOPY Download the DWG file by clicking here.

## CEE PURLIN TERMINATION AT CANOPY

USE (4) 1/2" x 2" A325 BOLTS H0603/NUTS H0300 REFERENCE ERECTOR NOTE FOR TYP. WASHER REQUIREMENTS

Detailer Notes:

1) N/A

BA0200 - EAVE STRUT AT STRUCTURAL EXPANSION DETAIL Download the DWG file by clicking here.