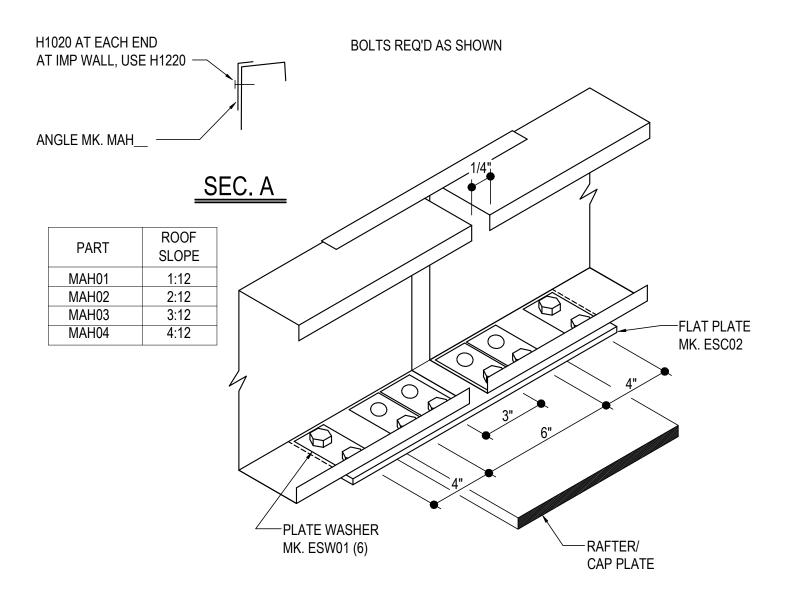

# EQ LEG EAVE STRUT AT COL

LOW EAVE FLUSH/INSET SW GIRT, ROOF JOISTS USE (10) 1/2" x 2" A325 BOLT H0603/NUT H0300 U.N.O.

Detailer Notes:

1) N/A

BA0125 - LOW EAVE STRUT @ ENDWALL RAFTER WITH ROOF JOISTS DETAIL Download the DWG file by clicking here.