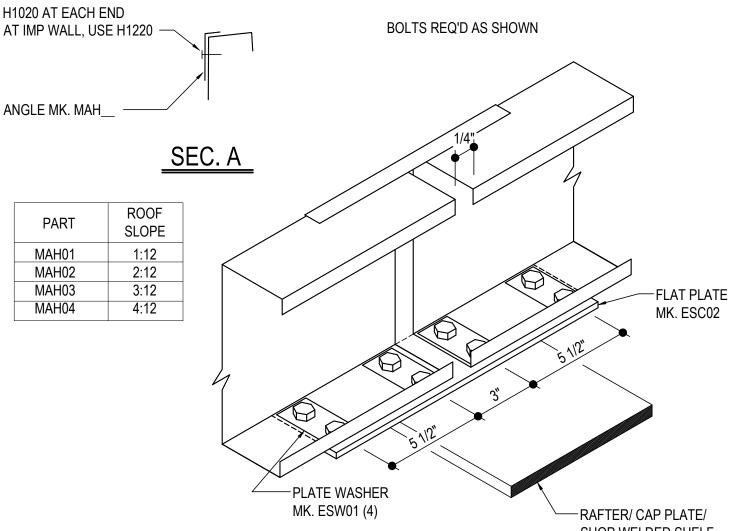

# EAVE STRUT AT INTERIOR FRAME

LOW EAVE FLUSH/INSET SW GIRT CONDITION USE (4) 1/2" X 2" A325 BOLT H0603/NUT H0300 U.N.O.

#### Detailer Notes:

1) 8" MIN. CAP PLATE

BA0020 - LOW EAVE STRUT BYPASS SW GIRT AT INTERIOR FRAME DETAIL Download the DWG file by clicking here.