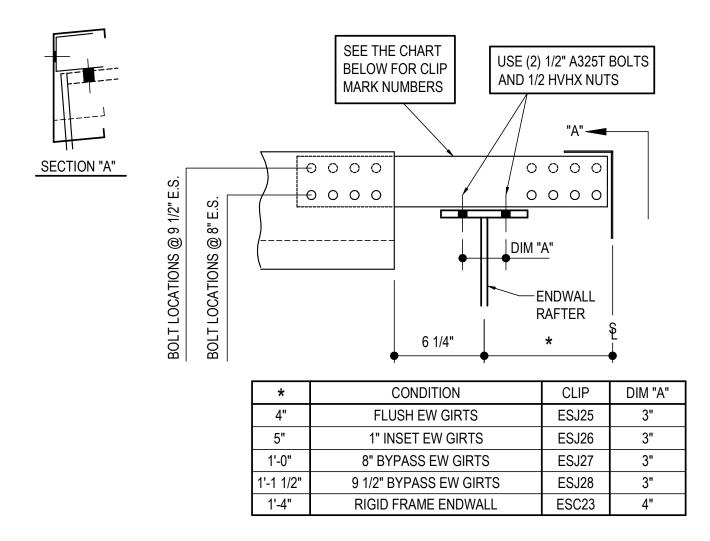

# EQ LEG EAVE STRUT AT COL

LOW EAVE FLUSH/INSET SW GIRT, ROOF JOISTS USE (10) 1/2" x 2" A325 BOLT H0603/NUT H0300 U.N.O.

Detailer Notes:

1) N/A

BA0125 - LOW EAVE STRUT @ ENDWALL RAFTER WITH ROOF JOISTS DETAIL Download the DWG file by clicking here.

# EQ LEG EAVE STRUT-EW RAFTER

EAVE STRUT WITH ROOF JOIST AT LOW EAVE USE (4) 1/2" x 2" A325 BOLT H0603/NUT H0300 U.N.O.

Detailer Notes:

1) N/A

BA0140 - CEE PURLIN CONNECTION AT CANOPY Download the DWG file by clicking here.