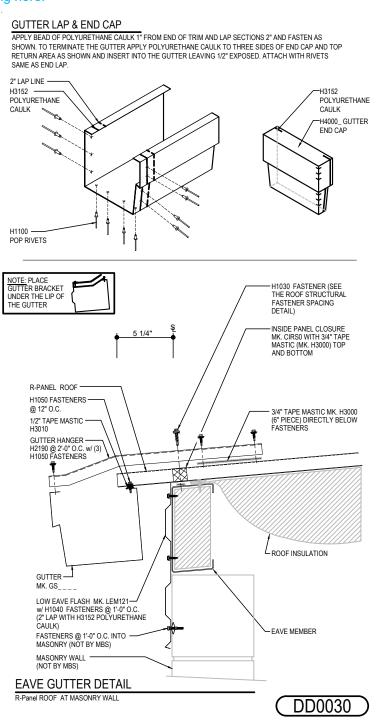

#### DD0030 - GUTTER w/ MASONRY WALL

Download the DWG file by clicking here.

#### **Detailer Notes:**

1) CLOSURES LOW EAVE LAYER DEFAULT IS ON. LAYER MUST BE TURNED OFF IF CLOSURES ARE NOT REQUIRED.

Issued: 12.20.24 (2024-011) CERTIFIED ERECTION DETAILS Detail Size (W x H): 1 x 2

Issued By: SMB

**R-PANEL ROOF** 

#### **GUTTER LAP & END CAP**

APPLY BEAD OF POLYURETHANE CAULK 1° FROM END OF TRIM AND LAP SECTIONS 2° AND FASTEN AS SHOWN. TO TERMINATE THE GUTTER APPLY POLYURETHANE CAULK TO THREE SIDES OF END CAP AND TOP RETURN AREA AS SHOWN AND INSERT INTO THE GUTTER LEAVING 1/2° EXPOSED. ATTACH WITH RIVETS SAME AS END LAP.