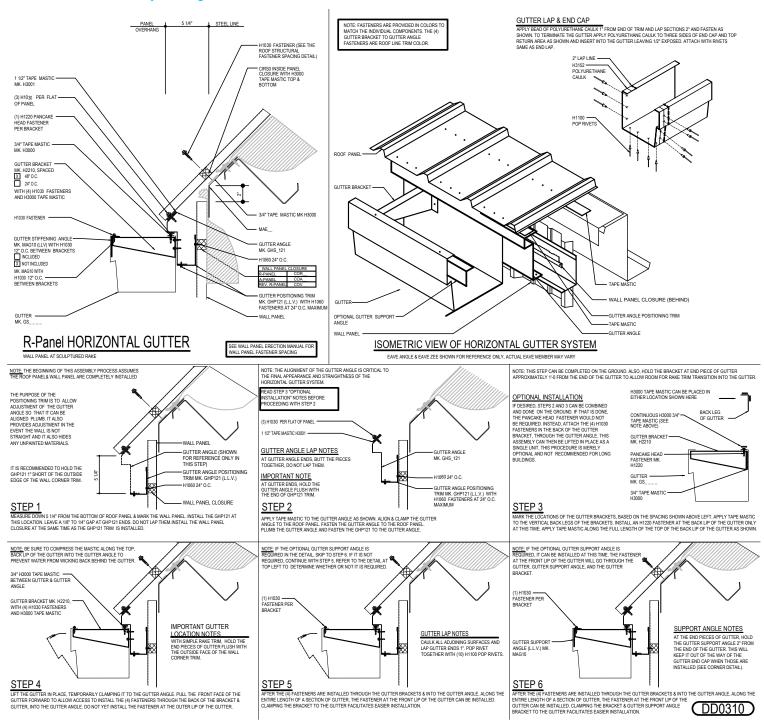

#### DD0310 - HORIZONTAL GUTTER w/ WALL PANEL

Download the DWG file by clicking here.

#### Detailer Notes:

1) CLOSURES LOW EAVE LAYER DEFAULT IS ON. LAYER MUST BE TURNED OFF IF CLOSURES ARE NOT REQUIRED.

Issued: 10.14.22 (2020-039) CERTIFIED ERECTION DETAILS Detail Size (W x H): 3 x 3

Issued By: SLF