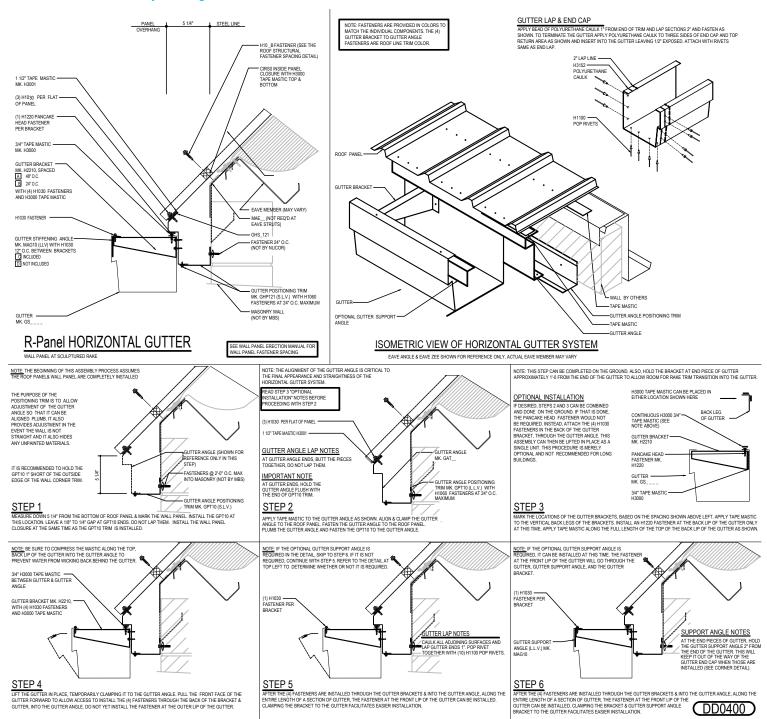

#### DD0400 - HORIZONTAL GUTTER w/ MASONRY WALL

Download the DWG file by clicking here.

#### Detailer Notes:

1) CLOSURES LOW EAVE LAYER DEFAULT IS ON. LAYER MUST BE TURNED OFF IF CLOSURES ARE NOT REQUIRED.

Issued: 05.31.24 (MR2024.06) CERTIFIED ERECTION DETAILS Detail Size (W x H): 3 x 3

Issued By: BSS