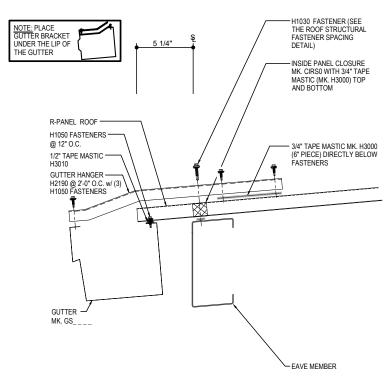

#### **GUTTER LAP & END CAP**

APPLY BEAD OF POLYURETHANE CAULK 1° FROM END OF TRIM AND LAP SECTIONS 2° AND FASTEN AS SHOWN. TO TERMINATE THE GUTTER APPLY POLYURETHANE CAULK TO THREE SIDES OF END CAP AND TOP RETURN AREA AS SHOWN AND INSERT INTO THE GUTTER LEAVING 1/2° EXPOSED. ATTACH WITH RIVETS SAME AS END LAP.