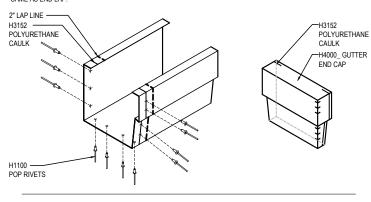

#### **GUTTER LAP & END CAP**

APPLY BEAD OF POLYURETHANE CAULK 1° FROM END OF TRIM AND LAP SECTIONS 2° AND FASTEN AS SHOWN. TO TERMINATE THE GUTTER APPLY POLYURETHANE CAULK TO THREE SIDES OF END CAP AND TOP RETURN AREA AS SHOWN AND INSERT INTO THE GUTTER LEAVING 1/2° EXPOSED. ATTACH WITH RIVETS SAME AS END LAP.