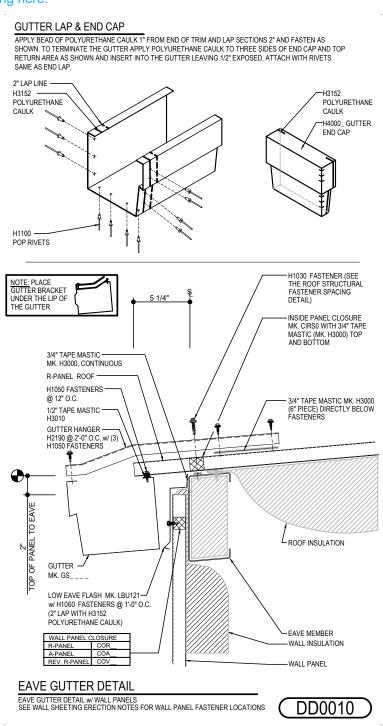

#### DD0010 - GUTTER w/ WALL PANEL

Download the DWG file by clicking here.

#### **Detailer Notes:**

1) CLOSURES LOW EAVE LAYER DEFAULT IS ON. LAYER MUST BE TURNED OFF IF CLOSURES ARE NOT REQUIRED.

Issued: 12.20.24 (2024-011) CERTIFIED ERECTION DETAILS Detail Size (W x H): 1 x 2

Issued By: SMB

**R-PANEL ROOF** 

#### **GUTTER LAP & END CAP**

APPLY BEAD OF POLYURETHANE CAULK 1° FROM END OF TRIM AND LAP SECTIONS 2° AND FASTEN AS SHOWN. TO TERMINATE THE GUTTER APPLY POLYURETHANE CAULK TO THREE SIDES OF END CAP AND TOP RETURN AREA AS SHOWN AND INSERT INTO THE GUTTER LEAVING 1/2° EXPOSED. ATTACH WITH RIVETS SAME AS END LAP.