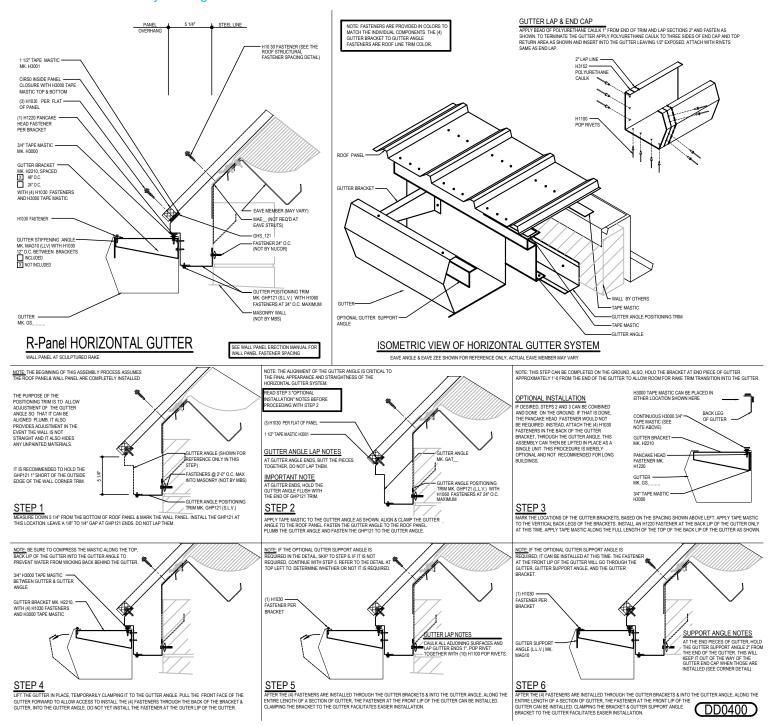

#### DD0400 - HORIZONTAL GUTTER w/ MASONRY WALL

Download the DWG file by clicking here.

### Detailer Notes:

- 1) CLOSURES LOW EAVE LAYER DEFAULT IS ON. LAYER MUST BE TURNED OFF IF CLOSURES ARE NOT REQUIRED.
- 2) THIS STANDARD DETAIL IS APPROVED FOR MIAMI-DADE USE. ALTERATIONS TO THIS DETAIL MAY IMPACT APPROVAL.

Issued : 04.08.25 (MR2025.04) CERTIFIED ERECTION DETAILS Detail Size (W x H) : 3 x 3

Issued By: BSS