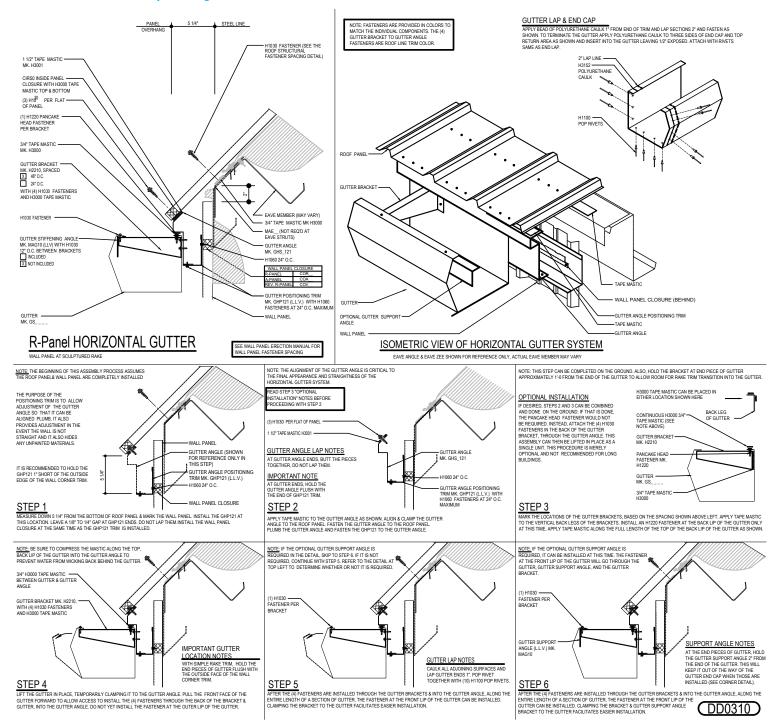

#### DD0310 - HORIZONTAL GUTTER w/ WALL PANEL

Download the DWG file by clicking here.

### Detailer Notes:

1) CLOSURES LOW EAVE LAYER DEFAULT IS ON. LAYER MUST BE TURNED OFF IF CLOSURES ARE NOT REQUIRED.

Issued : 04.08.25 (MR2025.04) **CERTIFIED ERECTION DETAILS** Detail Size (W x H) : 3 x 3

Issued By: BSS

**R-PANEL ROOF** 