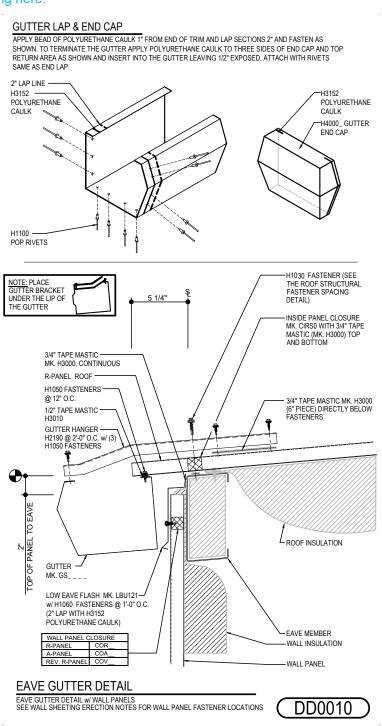

#### DD0010 - GUTTER w/ WALL PANEL

Download the DWG file by clicking here.

#### **Detailer Notes:**

1) CLOSURES LOW EAVE LAYER DEFAULT IS ON. LAYER MUST BE TURNED OFF IF CLOSURES ARE NOT REQUIRED.

Issued: 12.20.24 (2024-011) CERTIFIED ERECTION DETAILS Detail Size (W x H): 1 x 2

#### **GUTTER LAP & END CAP**

APPLY BEAD OF POLYURETHANE CAULK 1° FROM END OF TRIM AND LAP SECTIONS 2° AND FASTEN AS SHOWN. TO TERMINATE THE GUTTER APPLY POLYURETHANE CAULK TO THREE SIDES OF END CAP AND TOP RETURN AREA AS SHOWN AND INSERT INTO THE GUTTER LEAVING 1/2° EXPOSED. ATTACH WITH RIVETS SAME AS END LAP.