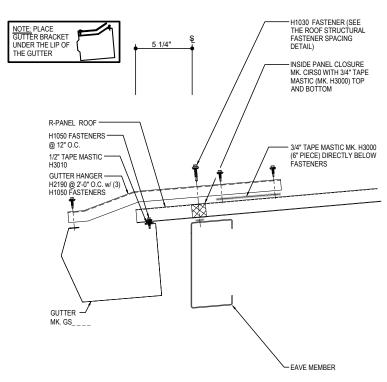

#### **GUTTER LAP & END CAP**

APPLY BEAD OF POLYURETHANE CAULK 1° FROM END OF TRIM AND LAP SECTIONS 2° AND FASTEN AS SHOWN. TO TERMINATE THE GUTTER APPLY POLYURETHANE CAULK TO THREE SIDES OF END CAP AND TOP RETURN AREA AS SHOWN AND INSERT INTO THE GUTTER LEAVING 1/2° EXPOSED. ATTACH WITH RIVETS SAME AS END LAP.