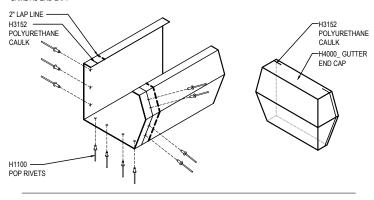

#### **GUTTER LAP & END CAP**

APPLY BEAD OF POLYURETHANE CAULK 1° FROM END OF TRIM AND LAP SECTIONS 2° AND FASTEN AS SHOWN. TO TERMINATE THE GUTTER APPLY POLYURETHANE CAULK TO THREE SIDES OF END CAP AND TOP RETURN AREA AS SHOWN AND INSERT INTO THE GUTTER LEAVING 1/2° EXPOSED. ATTACH WITH RIVETS SAME AS END LAP.