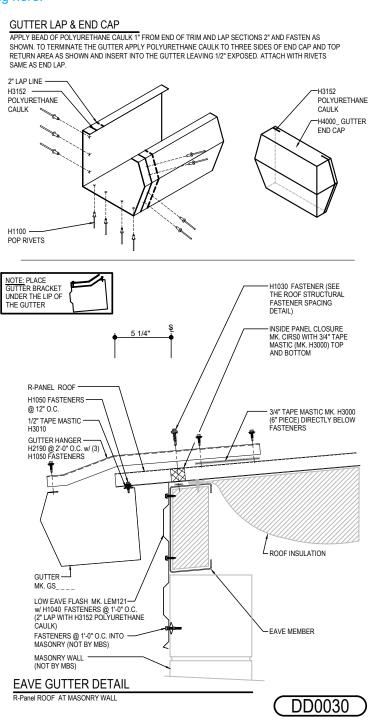

### DD0030 - GUTTER w/ MASONRY WALL

Download the DWG file by clicking here.

#### **Detailer Notes:**

1) CLOSURES LOW EAVE LAYER DEFAULT IS ON. LAYER MUST BE TURNED OFF IF CLOSURES ARE NOT REQUIRED.

Issued: 12.20.24 (2024-011) CERTIFIED ERECTION DETAILS Detail Size (W x H): 1 x 2

#### **GUTTER LAP & END CAP**

APPLY BEAD OF POLYURETHANE CAULK 1° FROM END OF TRIM AND LAP SECTIONS 2° AND FASTEN AS SHOWN. TO TERMINATE THE GUTTER APPLY POLYURETHANE CAULK TO THREE SIDES OF END CAP AND TOP RETURN AREA AS SHOWN AND INSERT INTO THE GUTTER LEAVING 1/2° EXPOSED. ATTACH WITH RIVETS SAME AS END LAP.