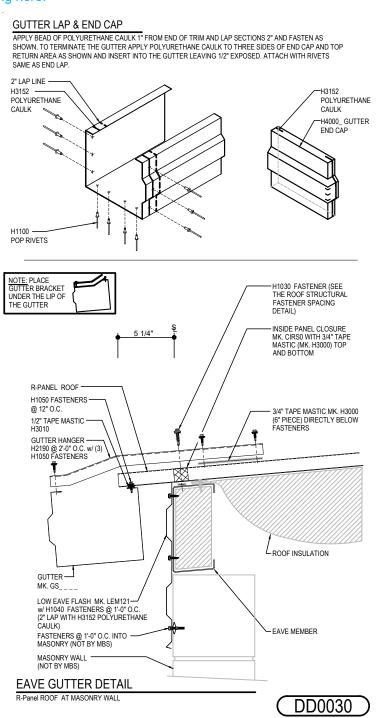

#### DD0030 - GUTTER w/ MASONRY WALL

Download the DWG file by clicking here.

#### **Detailer Notes:**

1) CLOSURES LOW EAVE LAYER DEFAULT IS ON. LAYER MUST BE TURNED OFF IF CLOSURES ARE NOT REQUIRED.

Issued: 12.20.24 (2024-011) CERTIFIED ERECTION DETAILS Detail Size (W x H): 1 x 2

#### **GUTTER LAP & END CAP**

APPLY BEAD OF POLYURETHANE CAULK 1" FROM END OF TRIM AND LAP SECTIONS 2" AND FASTEN AS SHOWN. TO TERMINATE THE GUTTER APPLY POLYURETHANE CAULK TO THREE SIDES OF END CAP AND TOP RETURN AREA AS SHOWN AND INSERT INTO THE GUTTER LEAVING 1/2" EXPOSED. ATTACH WITH RIVETS SAME AS END LAP.