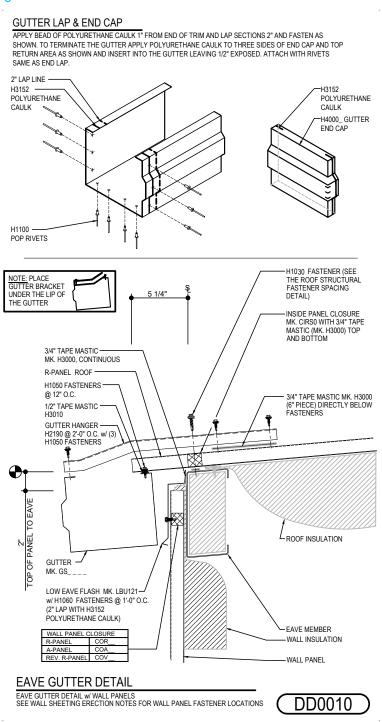

#### DD0010 - GUTTER w/ WALL PANEL

Download the DWG file by clicking here.

#### **Detailer Notes:**

1) CLOSURES LOW EAVE LAYER DEFAULT IS ON. LAYER MUST BE TURNED OFF IF CLOSURES ARE NOT REQUIRED.

Issued: 12.20.24 (2024-011) CERTIFIED ERECTION DETAILS Detail Size (W x H): 1 x 2

#### **GUTTER LAP & END CAP**

APPLY BEAD OF POLYURETHANE CAULK 1" FROM END OF TRIM AND LAP SECTIONS 2" AND FASTEN AS SHOWN. TO TERMINATE THE GUTTER APPLY POLYURETHANE CAULK TO THREE SIDES OF END CAP AND TOP RETURN AREA AS SHOWN AND INSERT INTO THE GUTTER LEAVING 1/2" EXPOSED. ATTACH WITH RIVETS SAME AS END LAP.