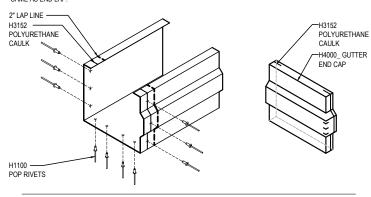

#### **GUTTER LAP & END CAP**

APPLY BEAD OF POLYURETHANE CAULK 1" FROM END OF TRIM AND LAP SECTIONS 2" AND FASTEN AS SHOWN. TO TERMINATE THE GUTTER APPLY POLYURETHANE CAULK TO THREE SIDES OF END CAP AND TOP RETURN AREA AS SHOWN AND INSERT INTO THE GUTTER LEAVING 1/2" EXPOSED. ATTACH WITH RIVETS SAME AS END LAP.