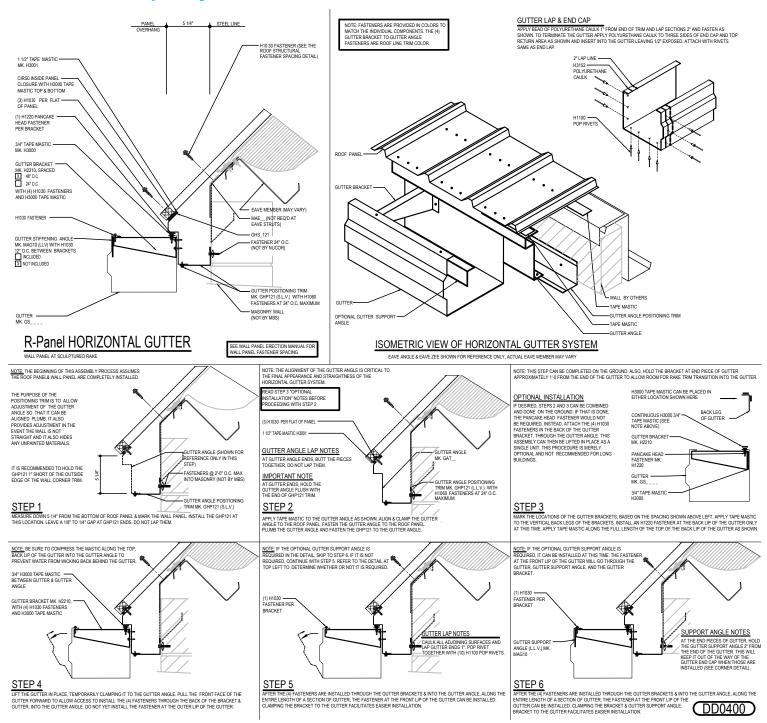

#### **GUTTER LAP & END CAP**

APPLY BEAD OF POLYURETHANE CAULK 1" FROM END OF TRIM AND LAP SECTIONS 2" AND FASTEN AS SHOWN. TO TERMINATE THE GUTTER APPLY POLYURETHANE CAULK TO THREE SIDES OF END CAP AND TOP RETURN AREA AS SHOWN AND INSERT INTO THE GUTTER LEAVING 1/2" EXPOSED. ATTACH WITH RIVETS SAME AS END LAP.

#### DD0400 - HORIZONTAL GUTTER w/ MASONRY WALL

Download the DWG file by clicking here.

#### Detailer Notes:

1) CLOSURES LOW EAVE LAYER DEFAULT IS ON. LAYER MUST BE TURNED OFF IF CLOSURES ARE NOT REQUIRED.

Issued: 04.08.25 (MR2025.04) CERTIFIED ERECTION DETAILS Detail Size (W x H): 3 x 3

Issued By: BSS