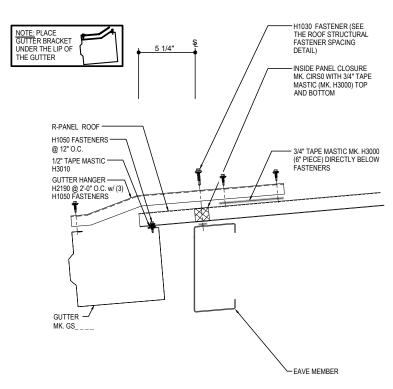

#### **GUTTER LAP & END CAP**

APPLY BEAD OF POLYURETHANE CAULK 1" FROM END OF TRIM AND LAP SECTIONS 2" AND FASTEN AS SHOWN. TO TERMINATE THE GUTTER APPLY POLYURETHANE CAULK TO THREE SIDES OF END CAP AND TOP RETURN AREA AS SHOWN AND INSERT INTO THE GUTTER LEAVING 1/2" EXPOSED. ATTACH WITH RIVETS SAME AS END LAP.