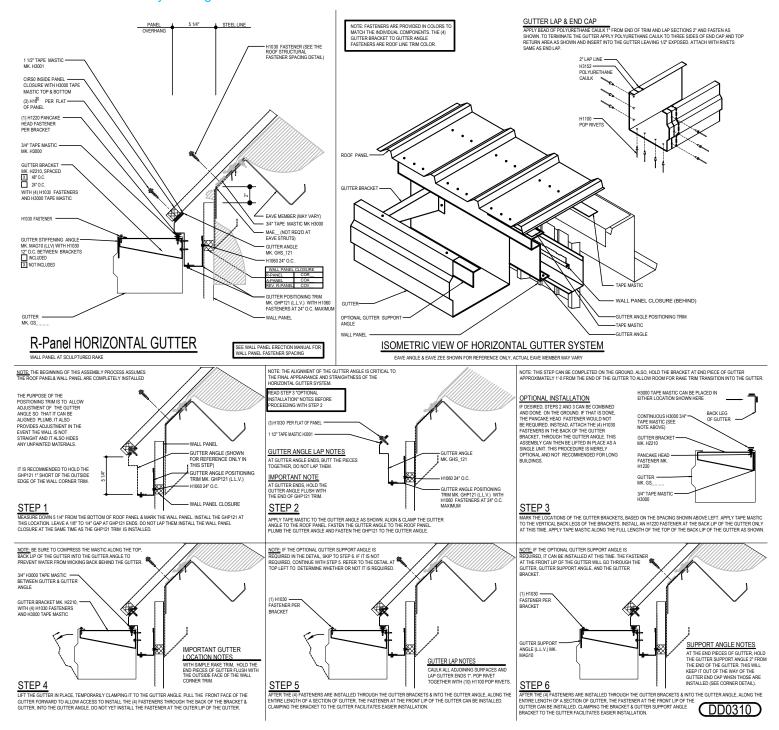

#### **GUTTER LAP & END CAP**

APPLY BEAD OF POLYURETHANE CAULK 1" FROM END OF TRIM AND LAP SECTIONS 2" AND FASTEN AS SHOWN. TO TERMINATE THE GUTTER APPLY POLYURETHANE CAULK TO THREE SIDES OF END CAP AND TOP RETURN AREA AS SHOWN AND INSERT INTO THE GUTTER LEAVING 1/2" EXPOSED. ATTACH WITH RIVETS SAME AS END LAP.

#### DD0310 - HORIZONTAL GUTTER w/ WALL PANEL

Download the DWG file by clicking here.

#### Detailer Notes:

1) CLOSURES LOW EAVE LAYER DEFAULT IS ON. LAYER MUST BE TURNED OFF IF CLOSURES ARE NOT REQUIRED.

Issued: 04.08.25 (MR2025.04) CERTIFIED ERECTION DETAILS Detail Size (W x H): 3 x 3

Issued By: BSS