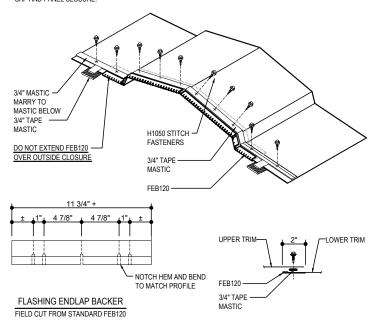

#### RIDGE CAP LAP & FLASHING BACKER

SLIDE FIELD CUT SECTION FLASHING ENDLAP BACKER ONTO THE LOWER TRIM PIECE. PLACE TAPE MASTIC NEXT TO HEM OF THE BACKER (NOT ON TOP OF HEM). MARRY LAP MASTIC WITH MASTIC BETWEEN RIDGE CAP AND PANEL CLOSURE.