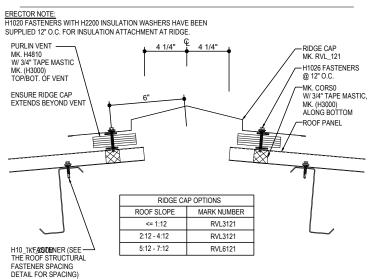

#### DG0095 - VENTED RIDGE TRIM DETAIL

Download the DWG file by clicking here.

VENTED RIDGE TRIM DETAIL

DG0095

**Detailer Notes:** 

1) N/A

Issued : 02.16.24 (2022.015) Issued By : CF