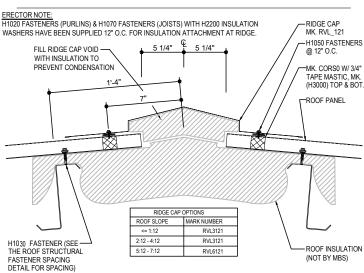

#### DG0031 - LOW PROFILE RIDGE CAP

Download the DWG file by clicking here.

#### LOW PROFILE RIDGE CAP

R-Panel ROOF WITH > 60'-0" PANEL RUN AND/OR > 4:12 ROOF SLOPE

DG0031

**Detailer Notes:** 

1) N/A

Issued : 10.14.22 (2020-039) Issued By: EGB

DG0090 - RIDGE VENTS AT R-PANEL ROOFS (DIE-FORMED RIDGE)