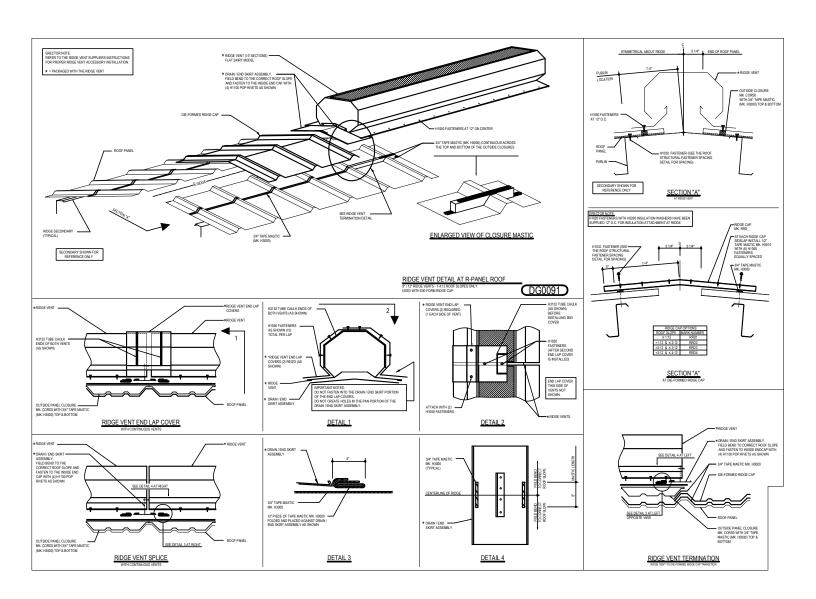

#### LOW PROFILE RIDGE CAP

R-Panel ROOF WITH > 60'-0" PANEL RUN AND/OR > 4:12 ROOF SLOPE

DG0031

**Detailer Notes:** 

1) N/A

Issued : 10.14.22 (2020-039) Issued By: EGB

DG0090 - RIDGE VENTS AT R-PANEL ROOFS (DIE-FORMED RIDGE)

Download the DWG file by clicking here.

#### **Detailer Notes:**

Issued : 02.16.24 (2022.015)

Issued By: CF

Detail Size (W x H): 4 x 3

## DG0091 - RIDGE VENT AT R-PANEL ROOF (LOW-PROFILE RIDGE)

Download the DWG file by clicking here.

#### **Detailer Notes:**

Issued : 02.16.24 (2022.015)

Issued By: CF