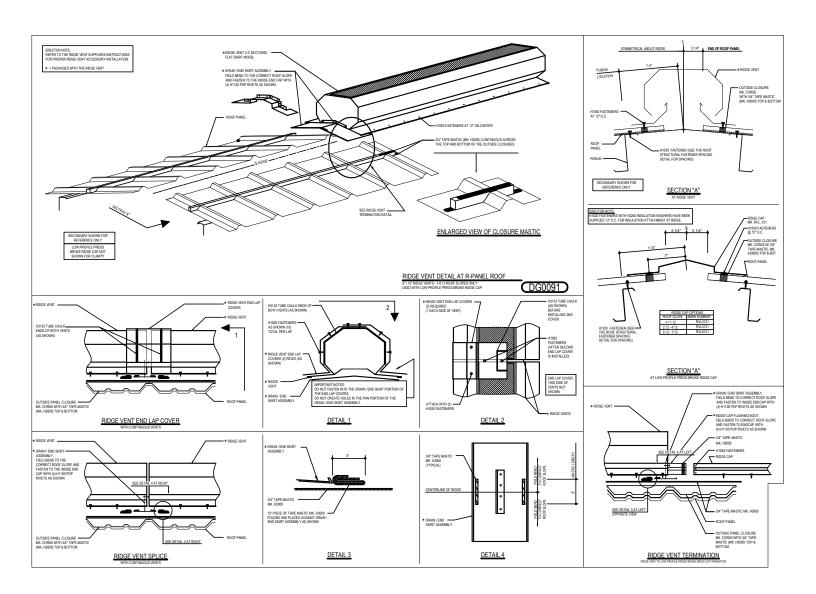

### **RIDGE**

DG0011 - DIE-FORMED RIDGE CAP

DG0031 - LOW PROFILE RIDGE CAP

DG0090 - RIDGE VENT AT R-PANEL ROOF (DIE-FORMED)

DG0091 - RIDGE VENT AT R-PANEL ROOF (LOW-PROFILE)

DG0095 - VENTED RIDGE

#### LOW PROFILE RIDGE CAP

R-Panel ROOF WITH > 60'-0" PANEL RUN AND/OR > 4:12 ROOF SLOPE

DG0031

**Detailer Notes:** 

1) N/A

Issued : 10.14.22 (2020-039) Issued By: EGB

DG0090 - RIDGE VENTS AT R-PANEL ROOFS (DIE-FORMED RIDGE)

#### **Detailer Notes:**

Issued : 02.16.24 (2022.015)

Issued By: CF

Detail Size (W x H): 4 x 3