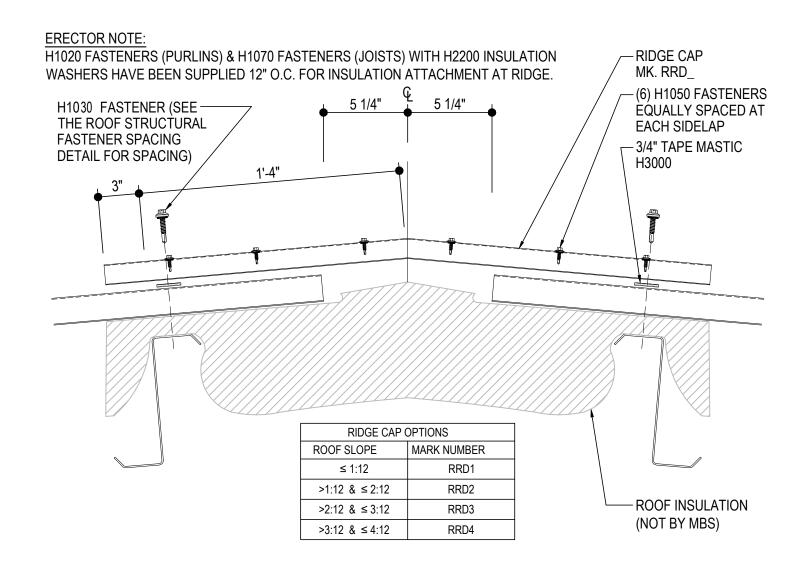

#### DG0011 - DIE-FORMED RIDGE CAP

Download the DWG file by clicking here.

# DIE-FORMED RIDGE CAP

R-Panel ROOF WITH < 60'-0" PANEL RUN AND < 4:12 ROOF SLOPE

DG0011

**Detailer Notes:** 

1) N/A

Issued : 02.02.23 (MR2023.02) Issued By: BSS

**CERTIFIED ERECTION DETAILS** 

Detail Size (W x H): 1 x 1