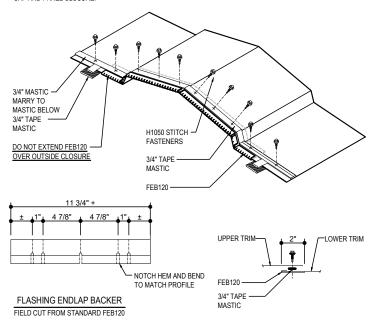

#### RIDGE CAP LAP & FLASHING BACKER

SLIDE FIELD CUT SECTION FLASHING ENDLAP BACKER ONTO THE LOWER TRIM PIECE. PLACE TAPE MASTIC NEXT TO HEM OF THE BACKER (NOT ON TOP OF HEM). MARRY LAP MASTIC WITH MASTIC BETWEEN RIDGE CAP AND PANEL CLOSURE.

#### LOW PROFILE RIDGE CAP

R-Panel ROOF WITH > 60'-0" PANEL RUN AND/OR > 4:12 ROOF SLOPE

DG0031

**Detailer Notes:** 

1) N/A

Issued : 10.14.22 (2020-039) Issued By: EGB

DG0090 - RIDGE VENTS AT R-PANEL ROOFS (DIE-FORMED RIDGE)