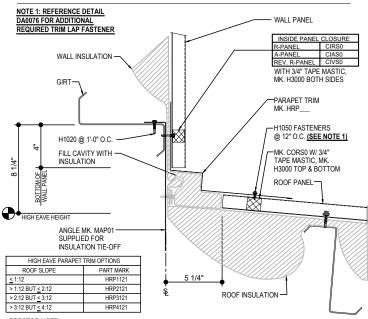

#### HIGH EAVE PARAPET DETAIL

R-Panel ROOF @ HIGH EAVE PARAPET DETAIL w/ WALL PANEL ABOVE SEE WALL SHEETING ERECTION NOTES FOR WALL PANEL FASTENER LOCATIONS

DI0010

#### **Detailer Notes:**

1) INSIDE WALL PANEL CLOSURES ARE ALWAYS PROVIDED AS A STANDARD.

: 12.20.24 (2024-011) **CERTIFIED ERECTION DETAILS** Detail Size (W x H): 1 x 2 Issued

**R-PANEL ROOF** 