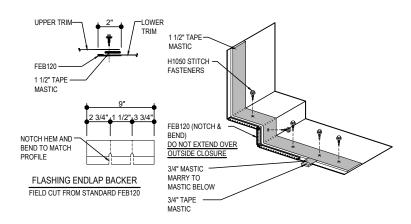

#### HIGH EAVE LAP & FLASHING BACKER

SLIDE FIELD CUT SECTION FLASHING ENDLAP BACKER ONTO THE LOWER TRIM PIECE. PLACE TAPE MASTIC NEXT TO HEM OF THE BACKER (NOT ON TOP OF HEM). APPLY CONTINUOUS BEAD OF CAULK 1" FROM END OF TRIM DOWN PROFILE OF TRIM. FASTEN LAP WITH STITCH FASTENERS AND POP RIVETS AS SHOWN.

ERECTOR NOTE: INSULATION TIE-OFF SHOWN IS ONE METHOD. MAY REQUIRE DIFFERENT METHOD BASED ON SEQUENCE.H1020 FASTENERS (PURLINS) & H1070 FASTENERS (JOISTS) WITH H2200 INSULATION WASHERS HAVE BEEN SUPPLIED 12" O.C. FOR INSULATION ATTACHMENT