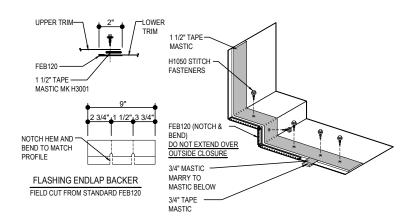

#### HIGH EAVE LAP & FLASHING BACKER

SLIDE FIELD CUT SECTION FLASHING ENDLAP BACKER ONTO THE LOWER TRIM PIECE. PLACE TAPE MASTIC NEXT TO HEM OF THE BACKER (NOT ON TOP OF HEM). APPLY CONTINUOUS BEAD OF CAULK 1" FROM END OF TRIM DOWN PROFILE OF TRIM. FASTEN LAP WITH STITCH FASTENERS AND POP RIVETS AS SHOWN.

#### HIGH EAVE LAP & FLASHING BACKER

SLIDE FIELD CUT SECTION FLASHING ENDLAP BACKER ONTO THE LOWER TRIM PIECE. PLACE TAPE MASTIC NEXT TO HEM OF THE BACKER (NOT ON TOP OF HEM), APPLY CONTINUOUS BEAD OF CAULK 1" FROM END OF TRIM DOWN PROFILE OF TRIM. FASTEN LAP WITH SITCH FASTENERS AND POP RIVETS AS SHOWN.