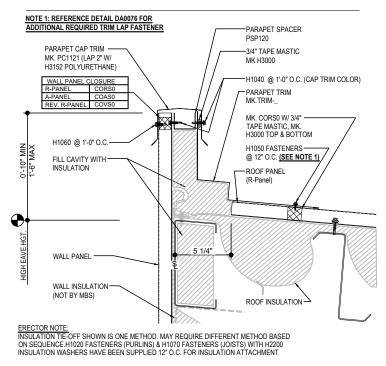

#### DI0010 - HIGH EAVE PARAPET w/ WALL PANEL ABOVE

Download the DWG file by clicking here.

#### HIGH EAVE PARAPET DETAIL

R-Panel ROOF @ HIGH EAVE PARAPET DETAIL w/ WALL PANEL ABOVE SEE WALL SHEETING ERECTION NOTES FOR WALL PANEL FASTENER LOCATIONS

DI0010

#### **Detailer Notes:**

1) INSIDE WALL PANEL CLOSURES ARE ALWAYS PROVIDED AS A STANDARD.

: 12.20.24 (2024-011) **CERTIFIED ERECTION DETAILS** Detail Size (W x H): 1 x 2 Issued

**R-PANEL ROOF** 

#### HIGH EAVE PARAPET DETAIL

R-Panel ROOF @ HIGH EAVE PARAPET DETAIL w/ WALL PANEL ABOVE & BELOW SEE WALL SHEETING ERECTION NOTES FOR WALL PANEL FASTENER LOCATIONS

DI0050

### **Detailer Notes:**

- 1) INSIDE WALL PANEL CLOSURES ARE ALWAYS PROVIDED AS A STANDARD.
- 2) OUTSIDE PANEL CLOSURES ARE OPTIONAL, TURN OFF OUTSIDE CLOSURE LAYER IF NOT REQUIRED.

: 12.20.24 (2024-011) **CERTIFIED ERECTION DETAILS** Detail Size (W x H): 1 x 2 Issued