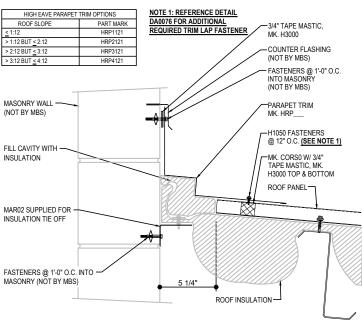

#### DI0090- HIGH EAVE PARAPET at MASONRY WALL

Download the DWG file by clicking here.

#### HIGH EAVE LAP & FLASHING BACKER

SLIDE FIELD CUT SECTION FLASHING ENDLAP BACKER ONTO THE LOWER TRIM PIECE. PLACE TAPE MASTIC NEXT TO HEM OF THE BACKER (NOT ON TOP OF HEM). APPLY CONTINUOUS BEAD OF CAULK 1" FROM END OF TRIM DOWN PROFILE OF TRIM. FASTEN LAP WITH STITCH FASTENERS AND POP RIVETS AS SHOWN.

ERECTOR NOTE: INSULATION TIE-OFF SHOWN IS ONE METHOD. MAY REQUIRE DIFFERENT METHOD BASED ON SEQUENCE.H1020 FASTENERS (PURLINS) & H1070 FASTENERS (JOISTS) WITH H2200 INSULATION WASHERS HAVE BEEN SUPPLIED 12" O.C. FOR INSULATION ATTACHMENT

### HIGH EAVE PARAPET DETAIL

R-Panel ROOF @ HIGH EAVE PARAPET DETAIL w/ MASONRY WALL

DI0090

**Detailer Notes:** 

1) N/A

: 12.20.24 (2024-011) **CERTIFIED ERECTION DETAILS** Detail Size (W x H): 1 x 2 Issued