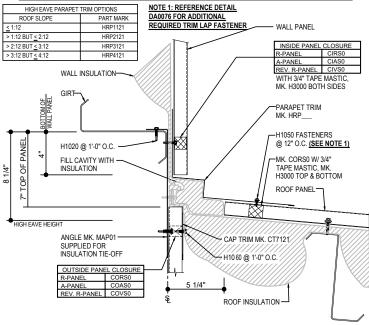

#### HIGH EAVE PARAPET DETAIL

R-Panel ROOF @ HIGH EAVE PARAPET DETAIL w/ WALL PANEL ABOVE & BELOW SEE WALL SHEETING ERECTION NOTES FOR WALL PANEL FASTENER LOCATIONS

DI0050

### **Detailer Notes:**

- 1) INSIDE WALL PANEL CLOSURES ARE ALWAYS PROVIDED AS A STANDARD.
- 2) OUTSIDE PANEL CLOSURES ARE OPTIONAL, TURN OFF OUTSIDE CLOSURE LAYER IF NOT REQUIRED.

: 12.20.24 (2024-011) **CERTIFIED ERECTION DETAILS** Detail Size (W x H): 1 x 2 Issued