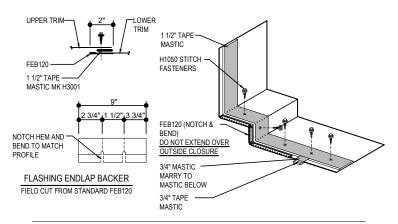

#### HIGH EAVE LAP & FLASHING BACKER

SLIDE FIELD CUT SECTION FLASHING ENDLAP BACKER ONTO THE LOWER TRIM PIECE. PLACE TAPE MASTIC NEXT TO HEM OF THE BACKER (NOT ON TOP OF HEM). APPLY CONTINUOUS BEAD OF CAULK 1" FROM END OF TRIM DOWN PROFILE OF TRIM. FASTEN LAP WITH STITCH FASTENERS AND POP RIVETS AS SHOWN.

ERECTOR NOTE:
INSULATION TIE-OFF SHOWN IS ONE METHOD. MAY REQUIRE DIFFERENT METHOD BASED
ON SEQUENCE.H1020 FASTENERS (PURLINS) & H1070 FASTENERS (JOISTS) WITH H2200
INSULATION WASHERS HAVE BEEN SUPPLIED 12" O.C. FOR INSULATION ATTACHMENT