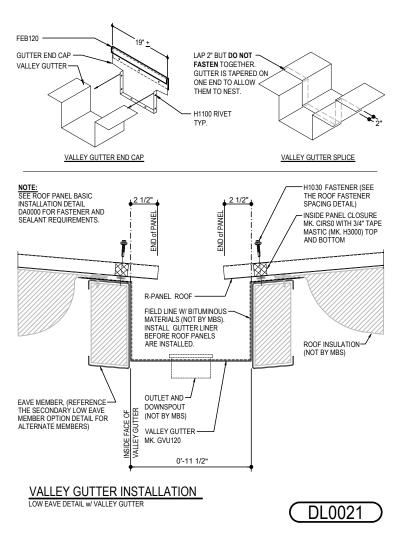

## VALLEY GUTTER INSTALLATION

#### **ERECTOR NOTE**

VALLEY GUTTERS ARE DESIGNED TO FUNCTION AS FREE-FLOWING GUTTER SYSTEMS. THEY MUST BE DESIGNED WITH ADEQUATE DRAINAGE AND KEPT FREE OF DEBRIS AND OTHER MATERIALS THAT MAY RESTRICT WATER FLOW. IT IS RECOMMENDED TO USE HEAT TAPE TO REDUCE THE LIKELIHOOD OF ICE AND SNOW BUILD UP IN THE GUTTER.

RUBBER LINER FOR VALLEY GUTTERS IS NOT SUPPLIED BY MBS. INSTALL BEFORE ROOF PANEL INSTALLATION.

#### VALLEY GUTTER SPLICE AND END CAP PREPARATION

ATTACH THE VALLEY GUTTER END CAP, **GCVU**, TO THE VALLEY GUTTER USING (2) H1100 RIVETS IN EACH TAB. IF PREFERRED, INSTALL ENDCAPS ON GROUND BEFORE SETTING THE VALLEY GUTTER IN PLACE.

ONCE ENDCAP IS INSTALLED, SLIDE A 19"± PIECE OF FEB120 ALONG THE TOP OF THE ENDCAP. ATTACH WITH (3) H1100 RIVETS. THIS WILL ACT AS A BACKER FOR PANEL ATTACHMENT IF PANELS ARE PRESENT.

Detailer Notes:

1) N/A