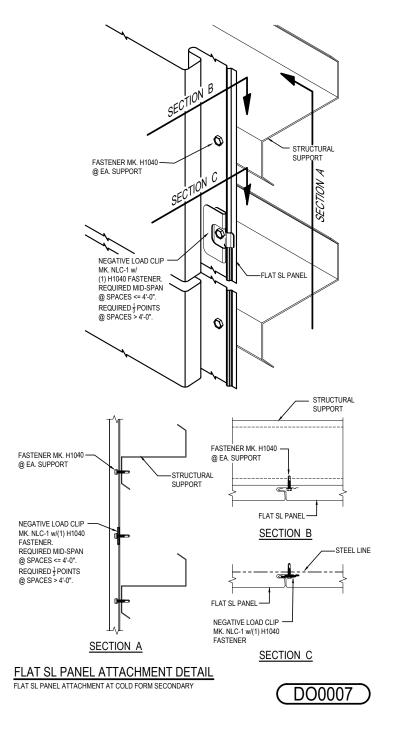

DO0007 - FLAT SL PANEL ATTACHMENT DETAIL Download the DWG file by clicking here.

#### Detailer Notes:

1) THIS DETAIL IS A DUPLICATE OF DQ0007, EO3007, EO6007, EQ3007, EQ6007, HK0007, & IK0007. DUPLICATE DETAILS ARE TO ENSURE THAT THEY ARE PLACED IN ORDER IN THE ERECTION DRAWINGS.

**R-PANEL ROOF** 