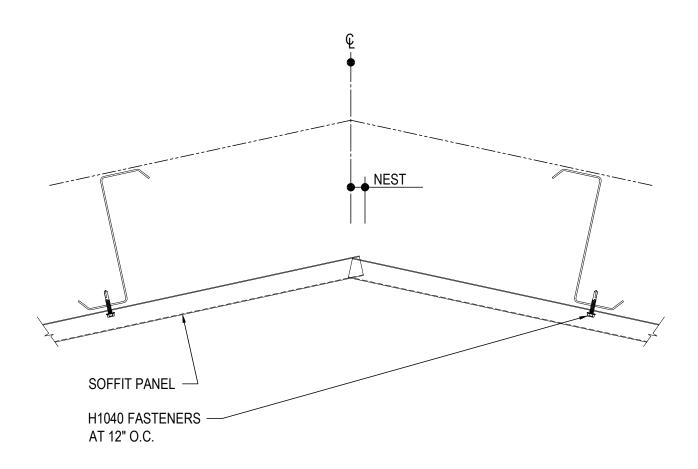

### SOFFIT PANEL ENDLAP

Detailer Notes:

**R-PANEL ROOF** 

DO0615 - SOFFIT PANEL - RIDGE  $\leq$  1:12 Download the DWG file by clicking here.

### **ERECTOR NOTE:**

EXTEND THE PANEL PAST THE CENTERLINE OF THE RIDGE ON ONE SIDE OF THE RIDGE AS SHOWN. NEST THE OTHER PANEL INTO THE PROFILE.

### SOFFIT PANEL RIDGE DETAIL

SOFFIT PANEL - SLOPES ≤1:12 ALL STANDARD SOFFIT PANEL TYPES

**Detailer Notes:** 

DO0616 - SOFFIT PANEL - RIDGE > 1:12 Download the DWG file by clicking here.