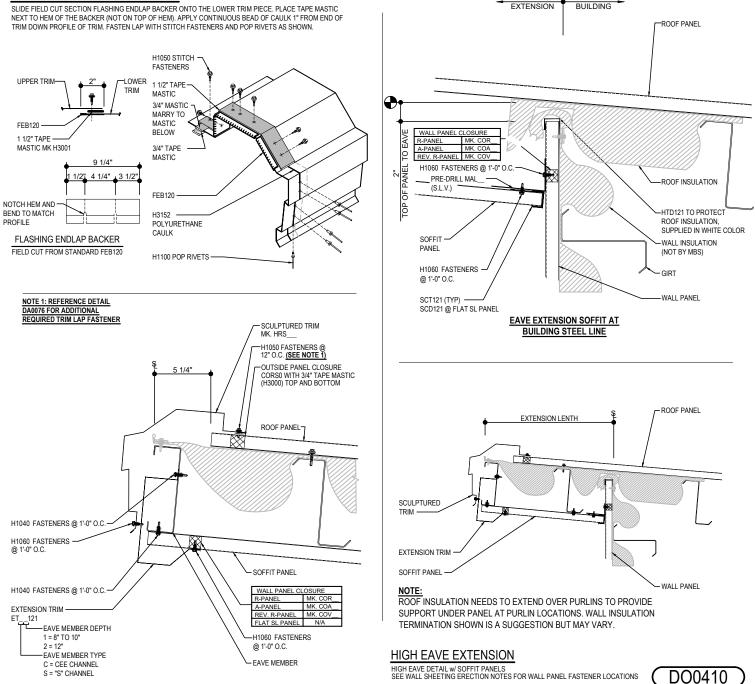

### DO0410 - HIGH EAVE EXTENSION

#### HIGH EAVE LAP & FLASHING BACKER

#### Detailer Notes:

1) EXTENSIONS BETWEEN 1'-3" AND 1'-8" - PURLIN WILL INTERFERE WITH WALL PANEL AND DETAIL WILL HAVE TO BE MODIFIED TO ADJUST WALL PANEL SET DOWN TO KEEP PURLIN AT 1'-4" FROM STEEL LINE.