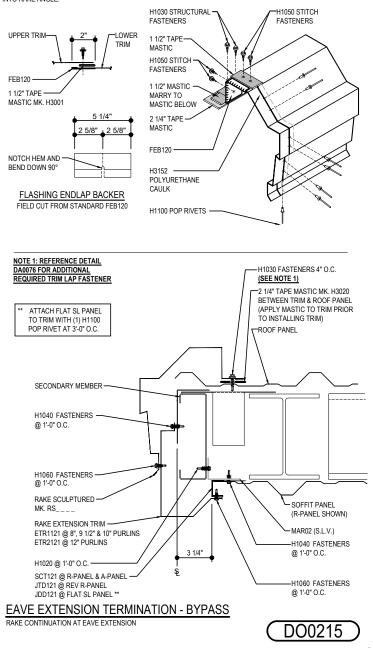

#### DO0215 - EAVE EXTENSION TERMINATION - BYPASS

#### Download the DWG file by clicking here.

#### **RAKE LAP & FLASHING BACKER**

SLIDE FIELD CUT SECTION OF FLASHING ENDLAP BACKER ONTO THE LOWER TRIM PIECE AS SHOWN BELOW. PLACE TAPE MASTIC NEXT TO HEM OF THE BACKER (NOT ON TOP OF HEM). APPLY CONTINUOUS BEAD OF CAULK 1° FROM END OF TRIM DOWN PROFILE OF TRIM. FASTEN LAP WITH STITCH FASTENERS AND POP RIVETS AS SHOWN. ROOF STRUCTURAL FASTENERS SHOULD BE USED TO FASTEN THROUGH PANEL FLAT INTO RAKE ANGLE.

Detailer Notes:

MAIN

RAKE

**R-PANEL ROOF** 