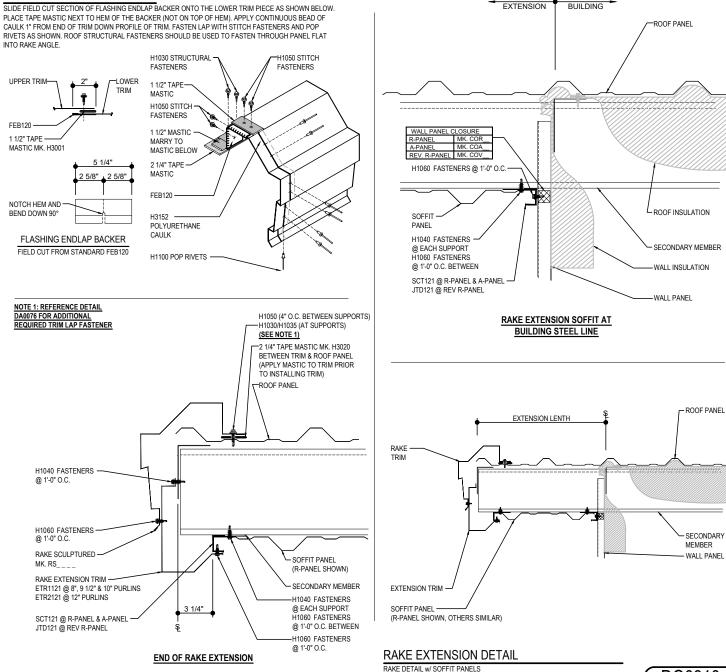

#### DO0310 - RAKE EXTENSION

#### Download the DWG file by clicking here.

#### RAKE LAP & FLASHING BACKER

RAKE DETAIL W/ SOFFIT PANELS SEE WALL SHEETING ERECTION NOTES FOR WALL PANEL FASTENER LOCATIONS

DO0310

**Detailer Notes:** 

**R-PANEL ROOF** 