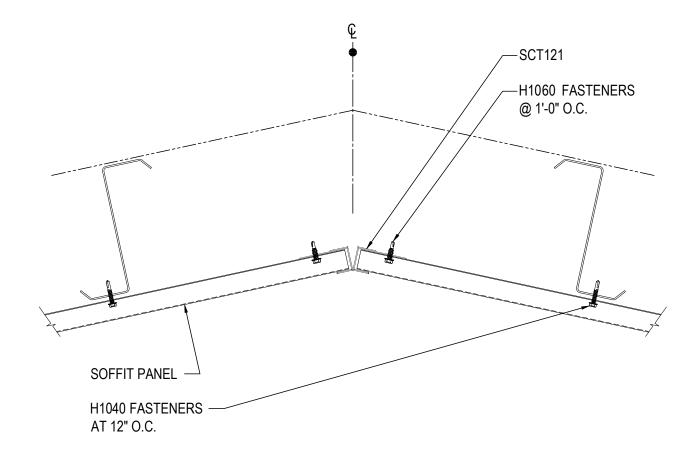

### SOFFIT PANEL RIDGE DETAIL

SOFFIT PANEL - SLOPES ≤1:12 ALL STANDARD SOFFIT PANEL TYPES

**Detailer Notes:** 

DO0616 - SOFFIT PANEL - RIDGE > 1:12 Download the DWG file by clicking here.

### SOFFIT PANEL RIDGE DETAIL

SOFFIT PANEL - SLOPES >1:12 ALL STANDARD SOFFIT PANEL TYPES

Detailer Notes: