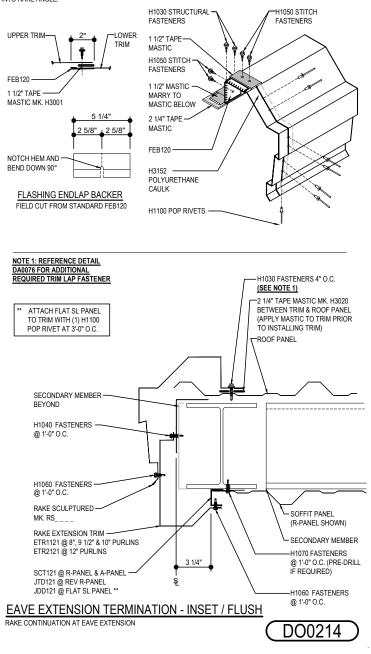

#### DO0214 - EAVE EXTENSION TERMINATION - INSET-FLUSH

Download the DWG file by clicking here.

#### **RAKE LAP & FLASHING BACKER**

SLIDE FIELD CUT SECTION OF FLASHING ENDLAP BACKER ONTO THE LOWER TRIM PIECE AS SHOWN BELOW. PLACE TAPE MASTIC NEXT TO HEM OF THE BACKER (NOT ON TOP OF HEM). APPLY CONTINUOUS BEAD OF CAULK 1° FROM END OF TRIM DOWN PROFILE OF TRIM. FASTEN LAP WITH STITCH FASTENERS AND POP RIVETS AS SHOWN. ROOF STRUCTURAL FASTENERS SHOULD BE USED TO FASTEN THROUGH PANEL FLAT INTO RAKE ANGLE.

Detailer Notes:

**R-PANEL ROOF** 