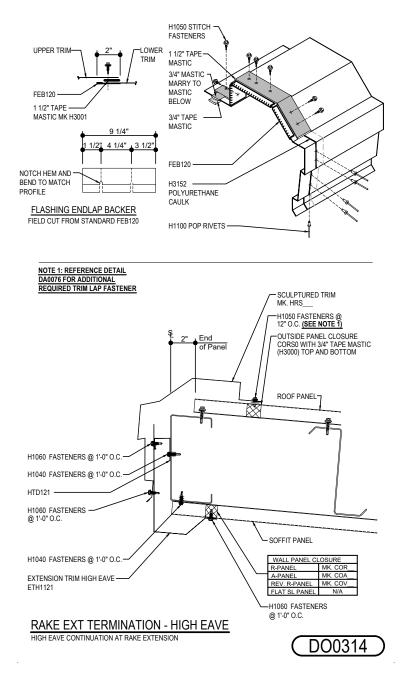

#### HIGH EAVE LAP & FLASHING BACKER

SLIDE FIELD CUT SECTION FLASHING ENDLAP BACKER ONTO THE LOWER TRIM PIECE. PLACE TAPE MASTIC NEXT TO HEM OF THE BACKER (NOT ON TOP OF HEM). APPLY CONTINUOUS BEAD OF CAULK 1' FROM END OF TRIM DOWN PROFILE OF TRIM. FASTEN LAP WITH STITCH FASTENERS AND POP RIVETS AS SHOWN.

### DO0410 - HIGH EAVE EXTENSION

#### HIGH EAVE LAP & FLASHING BACKER

#### Detailer Notes:

1) EXTENSIONS BETWEEN 1'-3" AND 1'-8" - PURLIN WILL INTERFERE WITH WALL PANEL AND DETAIL WILL HAVE TO BE MODIFIED TO ADJUST WALL PANEL SET DOWN TO KEEP PURLIN AT 1'-4" FROM STEEL LINE.