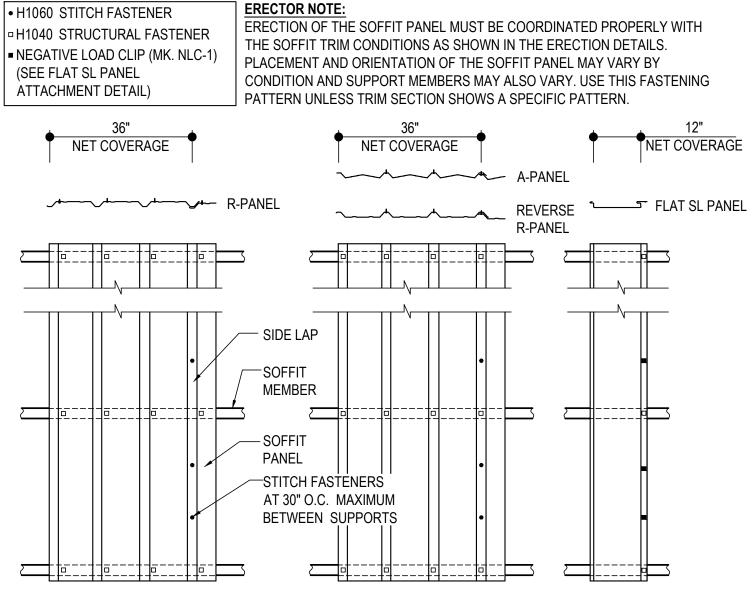

**R-PANEL ROOF** 

DO0005 - SOFFIT PANEL ERECTION DETAIL Download the DWG file by clicking here.

# SOFFIT PANEL ERECTION DETAIL

Detailer Notes:

1) THIS DETAIL IS A DUPLICATE OF DQ0005, EO3005, EO6005, EQ3005, EQ6005, HK0005, & IK0005. DUPLICATE DETAILS ARE TO ENSURE THAT THEY ARE PLACED IN ORDER IN THE ERECTION DRAWINGS.