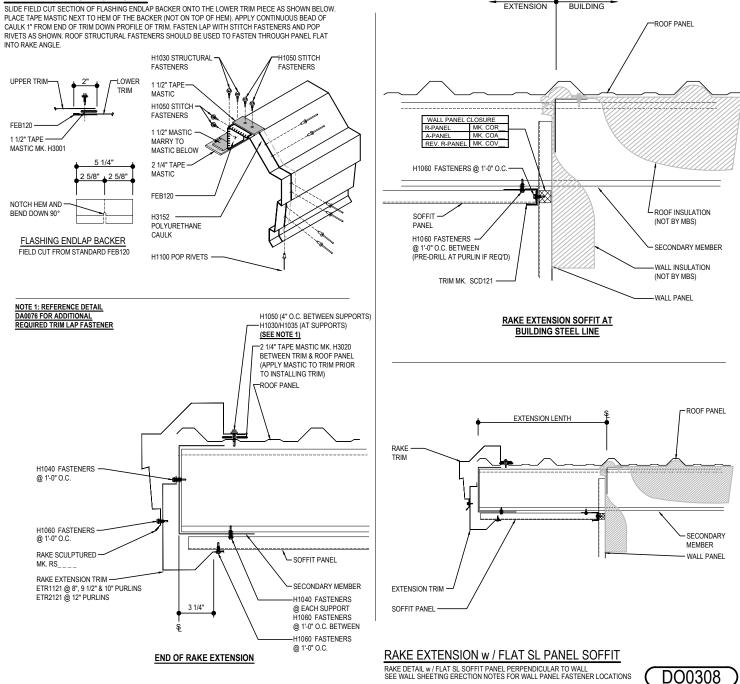

#### DO0308 - RAKE EXTENSION WITH FLAT SL PANEL SOFFIT

#### Download the DWG file by clicking here.

**Detailer Notes:** 

MAIN

RAKE

**R-PANEL ROOF** 

#### DO0310 - RAKE EXTENSION

#### Download the DWG file by clicking here.

#### RAKE LAP & FLASHING BACKER

RAKE DETAIL W/ SOFFIT PANELS SEE WALL SHEETING ERECTION NOTES FOR WALL PANEL FASTENER LOCATIONS

DO0310

**Detailer Notes:** 

**R-PANEL ROOF** 