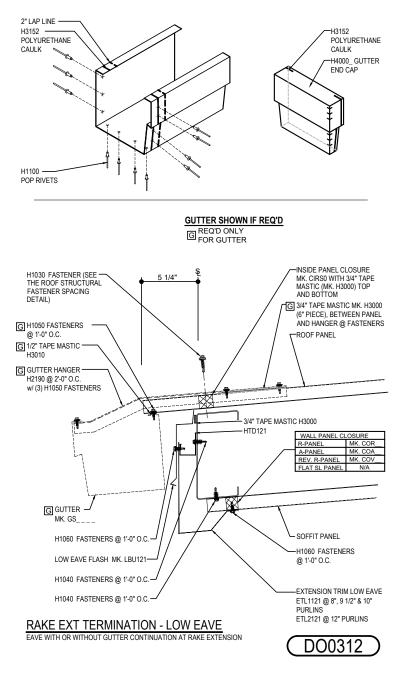

#### DO0312 - RAKE EXTENSION TERMINATION - LOW EAVE

Download the DWG file by clicking here.

#### **GUTTER LAP & END CAP**

APPLY BEAD OF POLYURETHANE CAULK 1" FROM END OF TRIM AND LAP SECTIONS 2" AND FASTEN AS SHOWN. TO TERMINATE THE GUTTER APPLY POLYURETHANE CAULK TO THREE SIDES OF END CAP AND TOP RETURN AREA AS SHOWN AND INSERT 1/2" INTO END OF GUTTER. ATTACH WITH RIVETS SAME AS END LAP.

Detailer Notes:

**R-PANEL ROOF** 