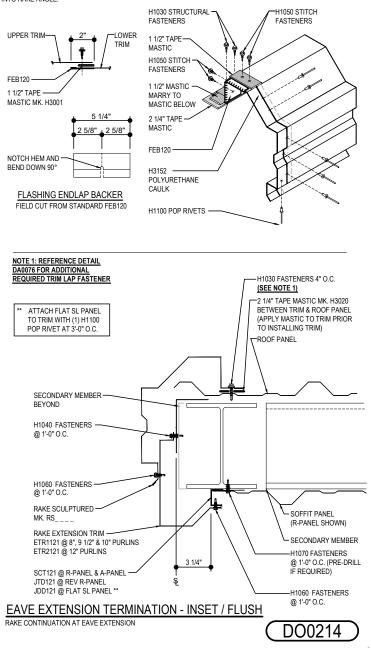

### DO0214 - EAVE EXTENSION TERMINATION - INSET-FLUSH

Download the DWG file by clicking here.

#### **RAKE LAP & FLASHING BACKER**

SLIDE FIELD CUT SECTION OF FLASHING ENDLAP BACKER ONTO THE LOWER TRIM PIECE AS SHOWN BELOW. PLACE TAPE MASTIC NEXT TO HEM OF THE BACKER (NOT ON TOP OF HEM). APPLY CONTINUOUS BEAD OF CAULK 1° FROM END OF TRIM DOWN PROFILE OF TRIM. FASTEN LAP WITH STITCH FASTENERS AND POP RIVETS AS SHOWN. ROOF STRUCTURAL FASTENERS SHOULD BE USED TO FASTEN THROUGH PANEL FLAT INTO RAKE ANGLE.

Detailer Notes:

**R-PANEL ROOF** 