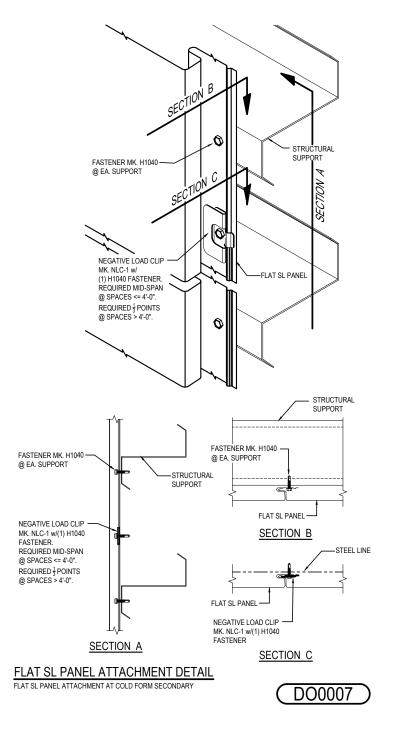

DO0007 - FLAT SL PANEL ATTACHMENT DETAIL Download the DWG file by clicking here.

### Detailer Notes:

1) THIS DETAIL IS A DUPLICATE OF DQ0007, EO3007, EO6007, EQ3007, EQ6007, HK0007, & IK0007. DUPLICATE DETAILS ARE TO ENSURE THAT THEY ARE PLACED IN ORDER IN THE ERECTION DRAWINGS.

MAIN