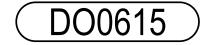

# SOFFIT PANEL RIDGE DETAIL

SOFFIT PANEL - SLOPES ≤1:12 ALL STANDARD SOFFIT PANEL TYPES

**Detailer Notes:** 

DO0616 - SOFFIT PANEL - RIDGE > 1:12 Download the DWG file by clicking here.

# SOFFIT PANEL RIDGE DETAIL

SOFFIT PANEL - SLOPES >1:12 ALL STANDARD SOFFIT PANEL TYPES

Detailer Notes: