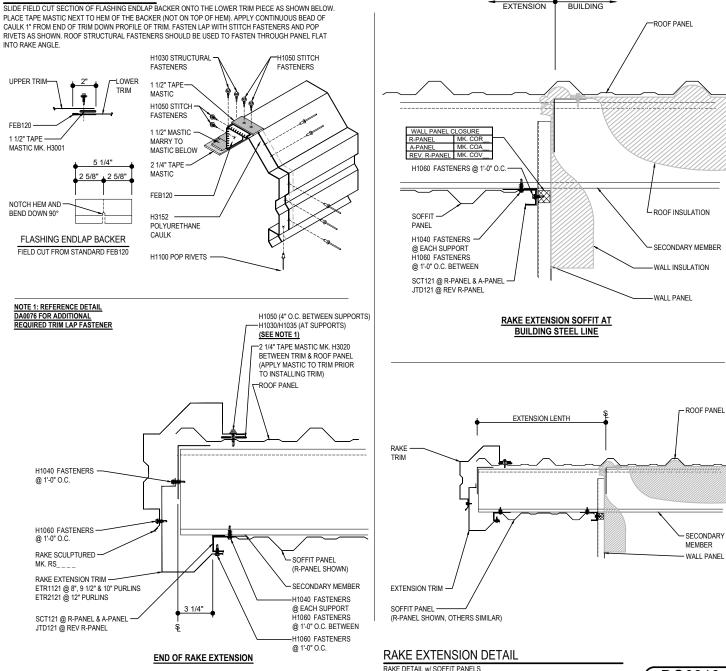

### DO0310 - RAKE EXTENSION

#### Download the DWG file by clicking here.

#### RAKE LAP & FLASHING BACKER

RAKE DETAIL W/ SOFFIT PANELS SEE WALL SHEETING ERECTION NOTES FOR WALL PANEL FASTENER LOCATIONS

DO0310

Detailer Notes:

**R-PANEL ROOF** 