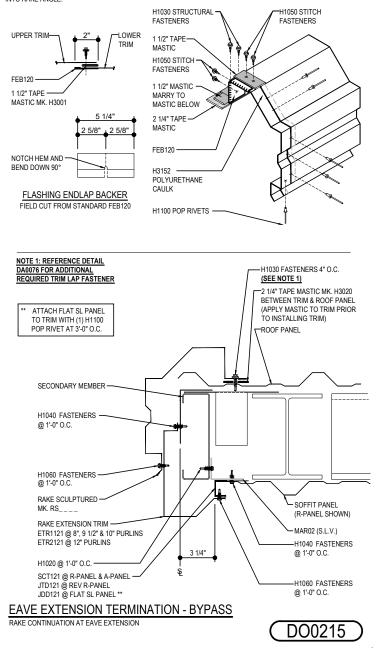

#### DO0215 - EAVE EXTENSION TERMINATION - BYPASS

Download the DWG file by clicking here.

#### **RAKE LAP & FLASHING BACKER**

SLIDE FIELD CUT SECTION OF FLASHING ENDLAP BACKER ONTO THE LOWER TRIM PIECE AS SHOWN BELOW. PLACE TAPE MASTIC NEXT TO HEM OF THE BACKER (NOT ON TOP OF HEM). APPLY CONTINUOUS BEAD OF CAULK 1° FROM END OF TRIM DOWN PROFILE OF TRIM. FASTEN LAP WITH STITCH FASTENERS AND POP RIVETS AS SHOWN. ROOF STRUCTURAL FASTENERS SHOULD BE USED TO FASTEN THROUGH PANEL FLAT INTO RAKE ANGLE.