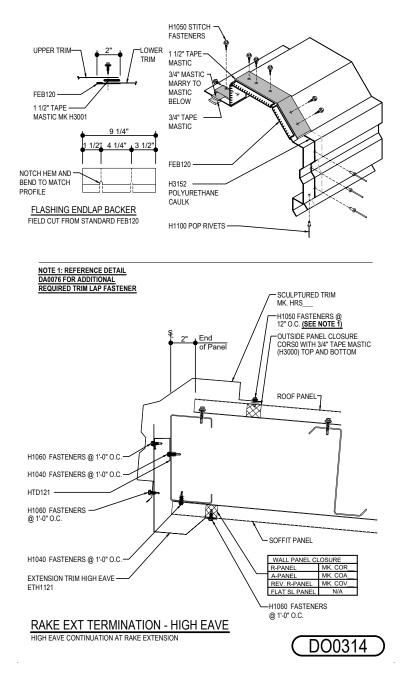

### DO0314 - RAKE EXTENSION TERMINATION - HIGH EAVE

#### Download the DWG file by clicking here.

### HIGH EAVE LAP & FLASHING BACKER

SLIDE FIELD CUT SECTION FLASHING ENDLAP BACKER ONTO THE LOWER TRIM PIECE. PLACE TAPE MASTIC NEXT TO HEM OF THE BACKER (NOT ON TOP OF HEM). APPLY CONTINUOUS BEAD OF CAULK 1' FROM END OF TRIM DOWN PROFILE OF TRIM. FASTEN LAP WITH STITCH FASTENERS AND POP RIVETS AS SHOWN.

Detailer Notes:

MAIN

EAVE

**R-PANEL ROOF** 