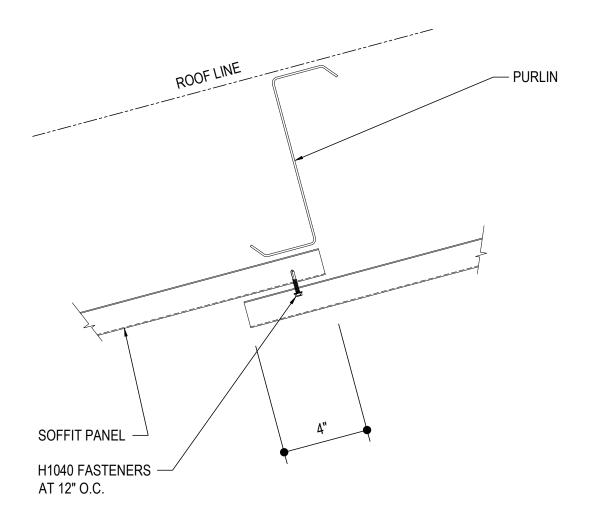

DO0610 - SOFFIT PANEL ENDLAP Download the DWG file by clicking here.

# SOFFIT PANEL ENDLAP

Detailer Notes:

**R-PANEL ROOF** 

DO0615 - SOFFIT PANEL - RIDGE  $\leq$  1:12 Download the DWG file by clicking here.