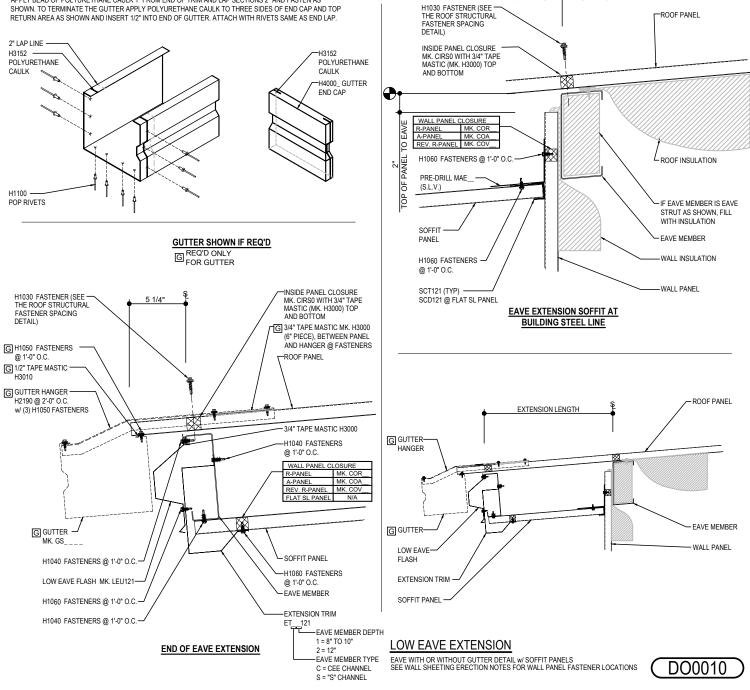

### DO0010 - LOW EAVE EXTENSION

#### Download the DWG file by clicking here.

#### **GUTTER LAP & END CAP**

APPLY BEAD OF POLYURETHANE CAULK 1" FROM END OF TRIM AND LAP SECTIONS 2" AND FASTEN AS SHOWN. TO TERMINATE THE GUTTER APPLY POLYURETHANE CAULK TO THREE SIDES OF END CAP AND TOP RETURN AREA AS SHOWN AND INSERT 1/2" INTO END OF GUTTER. ATTACH WITH RIVETS SAME AS END LAP.

### **Detailer Notes:**

**R-PANEL ROOF** 