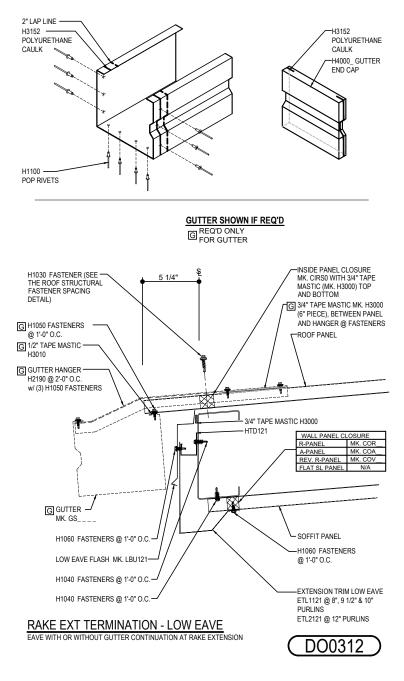

### DO0312 - RAKE EXTENSION TERMINATION - LOW EAVE

Download the DWG file by clicking here.

#### **GUTTER LAP & END CAP**

APPLY BEAD OF POLYURETHANE CAULK 1" FROM END OF TRIM AND LAP SECTIONS 2" AND FASTEN AS SHOWN. TO TERMINATE THE GUTTER APPLY POLYURETHANE CAULK TO THREE SIDES OF END CAP AND TOP RETURN AREA AS SHOWN AND INSERT 1/2" INTO END OF GUTTER. ATTACH WITH RIVETS SAME AS END LAP.

Detailer Notes:

**R-PANEL ROOF** 