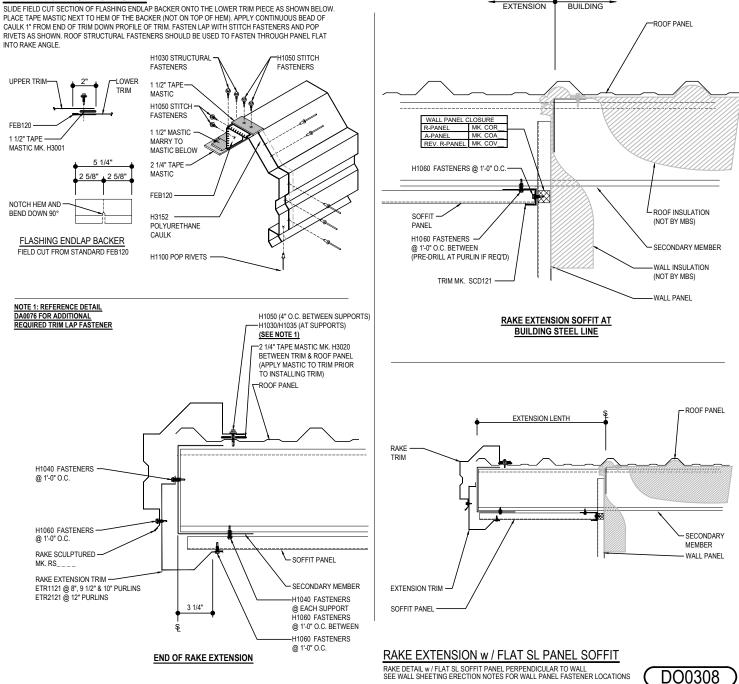

### DO0308 - RAKE EXTENSION WITH FLAT SL PANEL SOFFIT

#### Download the DWG file by clicking here.

Detailer Notes:

MAIN

RAKE

**R-PANEL ROOF** 

### DO0310 - RAKE EXTENSION

#### Download the DWG file by clicking here.

#### RAKE LAP & FLASHING BACKER

RAKE DETAIL W/ SOFFIT PANELS SEE WALL SHEETING ERECTION NOTES FOR WALL PANEL FASTENER LOCATIONS

DO0310

Detailer Notes:

**R-PANEL ROOF** 