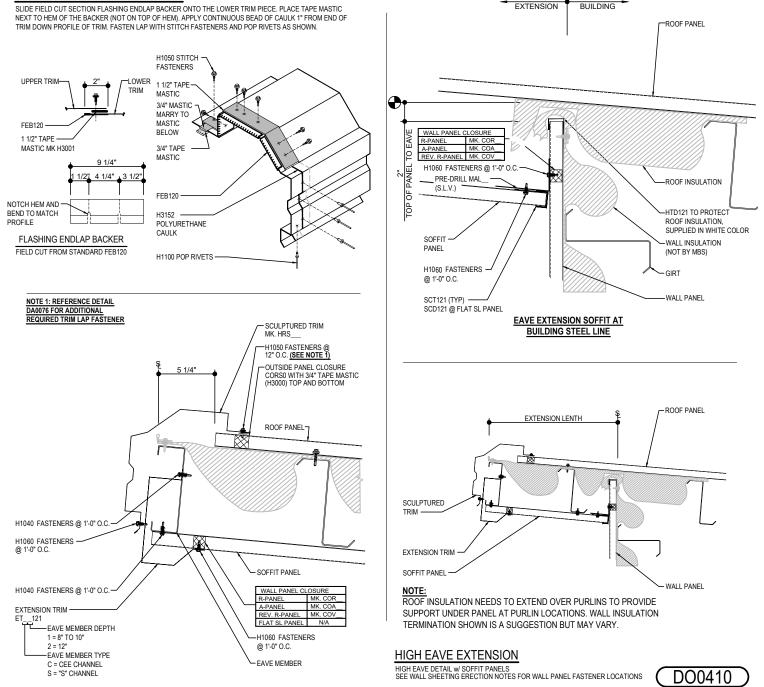

#### **RAKE LAP & FLASHING BACKER**

SLIDE FIELD CUT SECTION OF FLASHING ENDLAP BACKER ONTO THE LOWER TRIM PIECE AS SHOWN BELOW. PLACE TAPE MASTIC NEXT TO HEM OF THE BACKER (NOT ON TOP OF HEM). APPLY CONTINUOUS BEAD OF CAULK 1° FROM END OF TRIM DOWN PROFILE OF TRIM. FASTEN LAP WITH STITCH FASTENERS AND POP RIVETS AS SHOWN. ROOF STRUCTURAL FASTENERS SHOULD BE USED TO FASTEN THROUGH PANEL FLAT INTO RAKE ANGLE.

## DO0410 - HIGH EAVE EXTENSION

#### HIGH EAVE LAP & FLASHING BACKER

#### Detailer Notes:

1) EXTENSIONS BETWEEN 1'-3" AND 1'-8" - PURLIN WILL INTERFERE WITH WALL PANEL AND DETAIL WILL HAVE TO BE MODIFIED TO ADJUST WALL PANEL SET DOWN TO KEEP PURLIN AT 1'-4" FROM STEEL LINE.