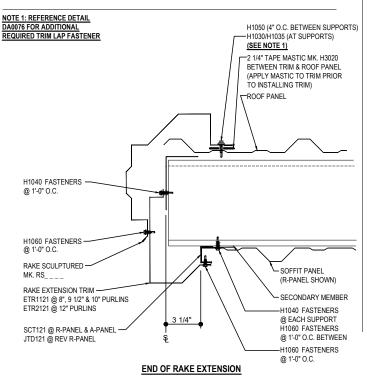

#### DO0310 - RAKE EXTENSION

Download the DWG file by clicking here.

#### RAKE LAP & FLASHING BACKER

SLIDE FIELD CUT SECTION OF FLASHING ENDLAP BACKER ONTO THE LOWER TRIM PIECE AS SHOWN BELOW. PLACE TAPE MASTIC NEXT TO HEM OF THE BACKER (NOT ON TOP OF HEM). APPLY CONTINUOUS BEAD OF CAULK 1" FROM END OF TRIM DOWN PROFILE OF TRIM, FASTEN LAP WITH STITCH FASTENERS AND POP RIVETS AS SHOWN. ROOF STRUCTURAL FASTENERS SHOULD BE USED TO FASTEN THROUGH PANEL FLAT INTO RAKE ANGLE

DO0310

#### **Detailer Notes:**

1) N/A

: 12.20.24 (2024-011) **CERTIFIED ERECTION DETAILS** Detail Size (W x H): 2 x 2 Issued By: SMB

RAKE EXTENSION DETAIL

RAKE DETAIL W/ SOFFIT PANELS SEE WALL SHEETING ERECTION NOTES FOR WALL PANEL FASTENER LOCATIONS