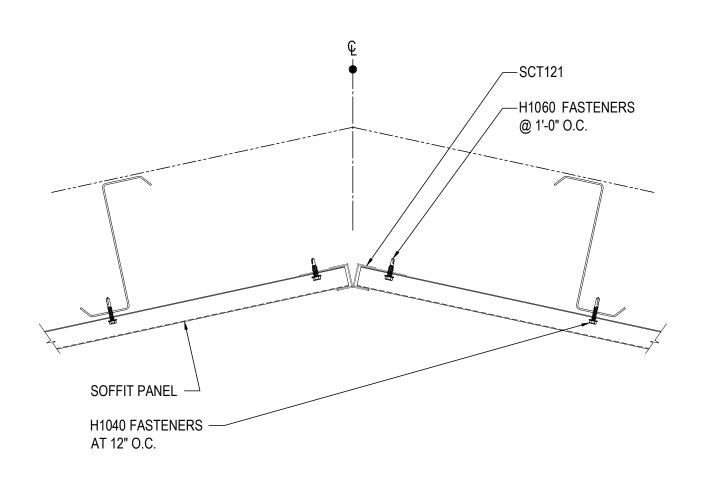

## SOFFIT PANEL RIDGE DETAIL

SOFFIT PANEL - SLOPES >1:12 ALL STANDARD SOFFIT PANEL TYPES

DO0616

**Detailer Notes:** 

1) N/A

Issued Issued By: SLF

: 10.14.22 (2020.039)

**CERTIFIED ERECTION DETAILS** 