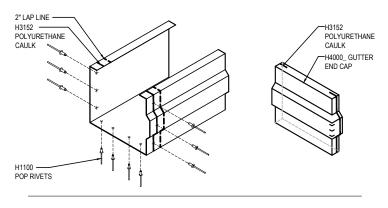

#### RAKE LAP & FLASHING BACKER

SLIDE FIELD CUT SECTION OF FLASHING ENDLAP BACKER ONTO THE LOWER TRIM PIECE AS SHOWN BELOW. PLACE TAPE MASTIC NEXT TO HEM OF THE BACKER (NOT ON TOP OF HEM). APPLY CONTINUOUS BEAD OF CAULK 1" FROM END OF TRIM DOWN PROFILE OF TRIM. FASTEN LAP WITH STITCH FASTENERS AND POP RIVETS AS SHOWN. ROOF STRUCTURAL FASTENERS SHOULD BE USED TO FASTEN THROUGH PANEL FLAT INTO RAKE ANGLE.

**Detailer Notes:** 

: 06.10.25 (MR2025.06) **CERTIFIED ERECTION DETAILS** Detail Size (W x H): 1 x 2 Issued

Issued By: DMB

**R-PANEL ROOF** 