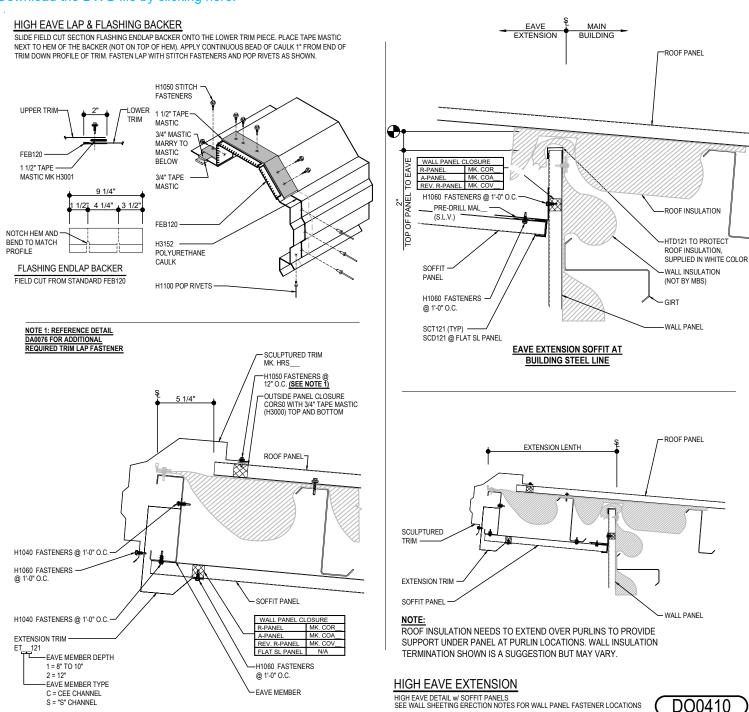

#### RAKE LAP & FLASHING BACKER

SLIDE FIELD CUT SECTION OF FLASHING ENDLAP BACKER ONTO THE LOWER TRIM PIECE AS SHOWN BELOW. PLACE TAPE MASTIC NEXT TO HEM OF THE BACKER (NOT ON TOP OF HEM). APPLY CONTINUOUS BEAD OF CAULK 1" FROM END OF TRIM DOWN PROFILE OF TRIM, FASTEN LAP WITH STITCH FASTENERS AND POP RIVETS AS SHOWN. ROOF STRUCTURAL FASTENERS SHOULD BE USED TO FASTEN THROUGH PANEL FLAT INTO RAKE ANGLE

#### HIGH EAVE LAP & FLASHING BACKER

SLIDE FIELD CUT SECTION FLASHING ENDLAP BACKER ONTO THE LOWER TRIM PIECE. PLACE TAPE MASTIC NEXT TO HEM OF THE BACKER (NOT ON TOP OF HEM), APPLY CONTINUOUS BEAD OF CAULK 1" FROM END OF TRIM DOWN PROFILE OF TRIM. FASTEN LAP WITH STITCH FASTENERS AND POP RIVETS AS SHOWN.

#### DO0410 - HIGH EAVE EXTENSION

Download the DWG file by clicking here.

#### **Detailer Notes:**

1) EXTENSIONS BETWEEN 1'-3" AND 1'-8" - PURLIN WILL INTERFERE WITH WALL PANEL AND DETAIL WILL HAVE TO BE MODIFIED TO ADJUST WALL PANEL SET DOWN TO KEEP PURLIN AT 1'-4" FROM STEEL LINE.