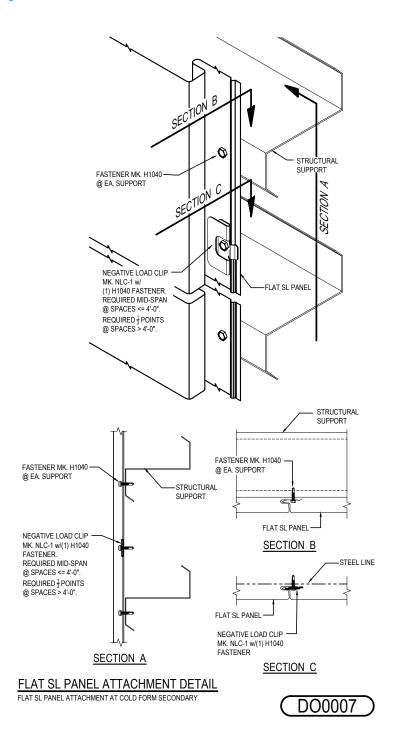

#### DO0007 - FLAT SL PANEL ATTACHMENT DETAIL

Download the DWG file by clicking here.

#### **Detailer Notes:**

1) THIS DETAIL IS A DUPLICATE OF DQ0007, EO3007, EO6007, EQ3007, EQ6007, HK0007, & IK0007. DUPLICATE DETAILS ARE TO ENSURE THAT THEY ARE PLACED IN ORDER IN THE ERECTION DRAWINGS.

Issued : 12.20.24 (2024.022) **CERTIFIED ERECTION DETAILS** Detail Size (W x H) : 1 x 1

**R-PANEL ROOF** 