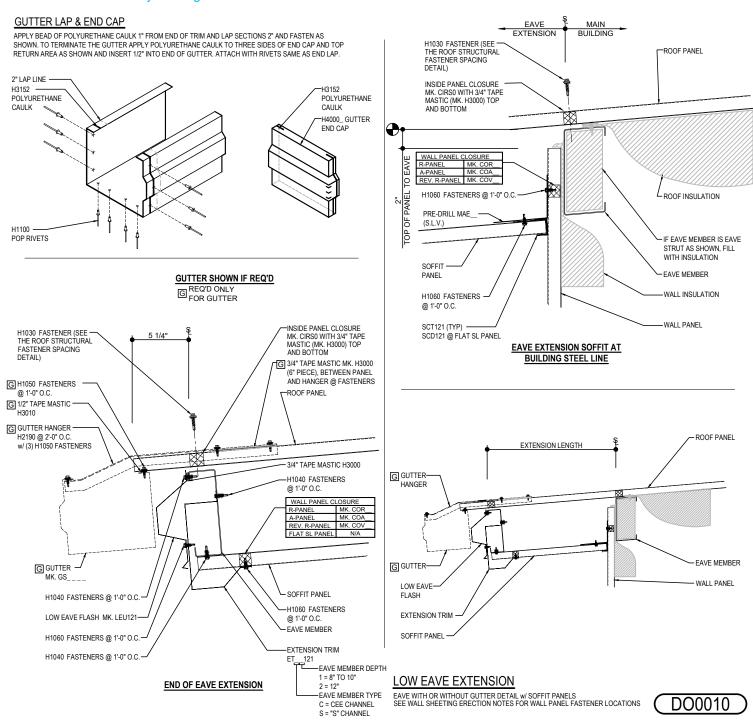

#### DO0010 - LOW EAVE EXTENSION

Download the DWG file by clicking here.

#### **Detailer Notes:**

1) N/A

Issued: 06.10.25 (MR2025.06) CERTIFIED ERECTION DETAILS Detail Size (W x H): 2 x 2

Issued By: BSS

**R-PANEL ROOF** 

#### **GUTTER LAP & END CAP**

APPLY BEAD OF POLYURETHANE CAULK 1" FROM END OF TRIM AND LAP SECTIONS 2" AND FASTEN AS SHOWN. TO TERMINATE THE GUTTER APPLY POLYURETHANE CAULK TO THREE SIDES OF END CAP AND TOP RETURN AREA AS SHOWN AND INSERT 1/2" INTO END OF GUTTER. ATTACH WITH RIVETS SAME AS END LAP.

# GUTTER SHOWN IF REQ'D GREQ'D ONLY FOR GUTTER