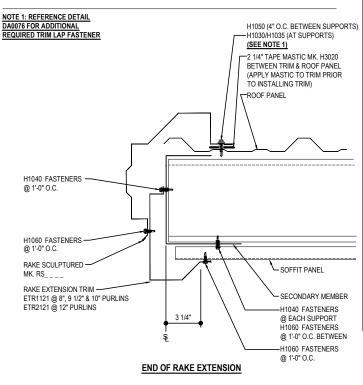

#### DO0314 - RAKE EXTENSION TERMINATION - HIGH EAVE

Download the DWG file by clicking here.

#### HIGH EAVE LAP & FLASHING BACKER

SLIDE FIELD CUT SECTION FLASHING ENDLAP BACKER ONTO THE LOWER TRIM PIECE. PLACE TAPE MASTIC NEXT TO HEM OF THE BACKER (NOT ON TOP OF HEM), APPLY CONTINUOUS BEAD OF CAULK 1" FROM END OF TRIM DOWN PROFILE OF TRIM. FASTEN LAP WITH STITCH FASTENERS AND POP RIVETS AS SHOWN.

**Detailer Notes:** 

1) N/A

Issued: 12.20.24 (2024.022) CERTIFIED ERECTION DETAILS Detail Size (W x H): 1 x 2

**R-PANEL ROOF** 