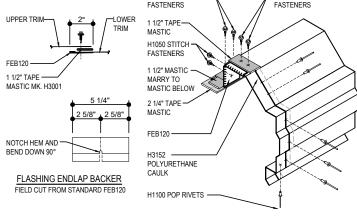

#### DO0214 - EAVE EXTENSION TERMINATION - INSET-FLUSH

Download the DWG file by clicking here.

#### RAKE LAP & FLASHING BACKER

SLIDE FIELD CUT SECTION OF FLASHING ENDLAP BACKER ONTO THE LOWER TRIM PIECE AS SHOWN BELOW. PLACE TAPE MASTIC NEXT TO HEM OF THE BACKER (NOT ON TOP OF HEM). APPLY CONTINUOUS BEAD OF CAULK 1" FROM END OF TRIM DOWN PROFILE OF TRIM. FASTEN LAP WITH STITCH FASTENERS AND POP RIVETS AS SHOWN. ROOF STRUCTURAL FASTENERS SHOULD BE USED TO FASTEN THROUGH PANEL FLAT INTO RAKE ANGLE.

**Detailer Notes:** 

: 06.10.25 (MR2025.06) **CERTIFIED ERECTION DETAILS** Detail Size (W x H): 1 x 2 Issued

Issued By: DMB

**R-PANEL ROOF** 