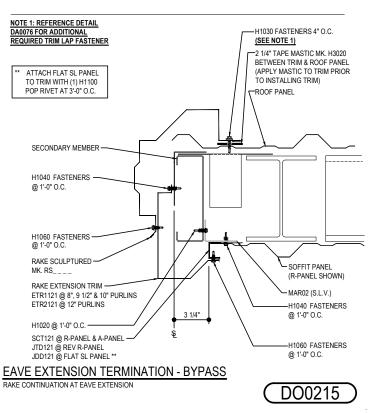

#### DO0215 - EAVE EXTENSION TERMINATION - BYPASS

Download the DWG file by clicking here.

#### **RAKE LAP & FLASHING BACKER**

SLIDE FIELD CUT SECTION OF FLASHING ENDLAP BACKER ONTO THE LOWER TRIM PIECE AS SHOWN BELOW. PLACE TAPE MASTIC NEXT TO HEM OF THE BACKER (NOT ON TOP OF HEM). APPLY CONTINUOUS BEAD OF CAULK 1° FROM END OF TRIM DOWN PROFILE OF TRIM. FASTEN LAP WITH STITCH FASTENERS AND POP RIVETS AS SHOWN. ROOF STRUCTURAL FASTENERS SHOULD BE USED TO FASTEN THROUGH PANEL FLAT INTO RAKE ANGLE.

**Detailer Notes:** 

Issued: 12.20.24 (2024.022) CERTIFIED ERECTION DETAILS Detail Size (W x H): 1 x 2

**R-PANEL ROOF** 