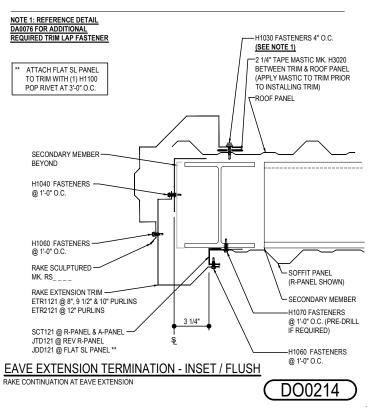

#### DO0214 - EAVE EXTENSION TERMINATION - INSET-FLUSH

Download the DWG file by clicking here.

#### RAKE LAP & FLASHING BACKER

SLIDE FIELD CUT SECTION OF FLASHING ENDLAP BACKER ONTO THE LOWER TRIM PIECE AS SHOWN BELOW. PLACE TAPE MASTIC NEXT TO HEM OF THE BACKER (NOT ON TOP OF HEM). APPLY CONTINUOUS BEAD OF CAULK 1" FROM END OF TRIM DOWN PROFILE OF TRIM. FASTEN LAP WITH STITCH FASTENERS AND POP RIVETS AS SHOWN. ROOF STRUCTURAL FASTENERS SHOULD BE USED TO FASTEN THROUGH PANEL FLAT INTO RAKE ANGLE.

**Detailer Notes:** 

: 06.10.25 (MR2025.06) **CERTIFIED ERECTION DETAILS** Detail Size (W x H): 1 x 2 Issued

Issued By: DMB

**R-PANEL ROOF** 