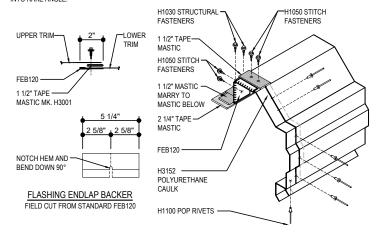

#### DO0214 - EAVE EXTENSION TERMINATION - INSET-FLUSH

Download the DWG file by clicking here.

#### RAKE LAP & FLASHING BACKER

SLIDE FIELD CUT SECTION OF FLASHING ENDLAP BACKER ONTO THE LOWER TRIM PIECE AS SHOWN BELOW. PLACE TAPE MASTIC NEXT TO HEM OF THE BACKER (NOT ON TOP OF HEM). APPLY CONTINUOUS BEAD OF CAULK 1" FROM END OF TRIM DOWN PROFILE OF TRIM. FASTEN LAP WITH STITCH FASTENERS AND POP RIVETS AS SHOWN. ROOF STRUCTURAL FASTENERS SHOULD BE USED TO FASTEN THROUGH PANEL FLAT INTO RAKE ANGLE.

**Detailer Notes:** 

: 06.10.25 (MR2025.06) **CERTIFIED ERECTION DETAILS** Detail Size (W x H): 1 x 2 Issued

Issued By: DMB

**R-PANEL ROOF** 