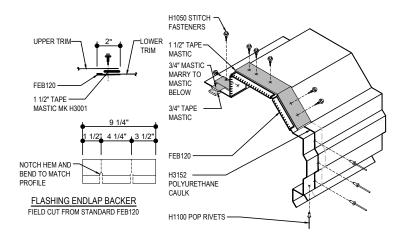

#### RAKE LAP & FLASHING BACKER

SLIDE FIELD CUT SECTION OF FLASHING ENDLAP BACKER ONTO THE LOWER TRIM PIECE AS SHOWN BELOW. PLACE TAPE MASTIC NEXT TO HEM OF THE BACKER (NOT ON TOP OF HEM). APPLY CONTINUOUS BEAD OF CAULK 1" FROM END OF TRIM DOWN PROFILE OF TRIM, FASTEN LAP WITH STITCH FASTENERS AND POP RIVETS AS SHOWN. ROOF STRUCTURAL FASTENERS SHOULD BE USED TO FASTEN THROUGH PANEL FLAT INTO RAKE ANGLE

DO0310

#### **Detailer Notes:**

1) N/A

: 12.20.24 (2024-011) **CERTIFIED ERECTION DETAILS** Detail Size (W x H): 2 x 2 Issued By: SMB

RAKE EXTENSION DETAIL

RAKE DETAIL W/ SOFFIT PANELS SEE WALL SHEETING ERECTION NOTES FOR WALL PANEL FASTENER LOCATIONS