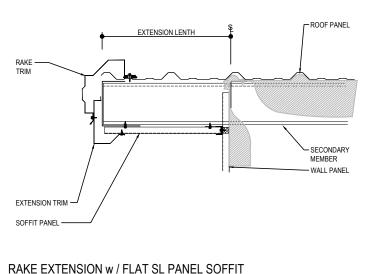

#### DO0308 - RAKE EXTENSION WITH FLAT SL PANEL SOFFIT

Download the DWG file by clicking here.

#### **Detailer Notes:**

1) N/A

Issued: 12.20.24 (2024.022) CERTIFIED ERECTION DETAILS Detail Size (W x H): 2 x 2

**R-PANEL ROOF** 