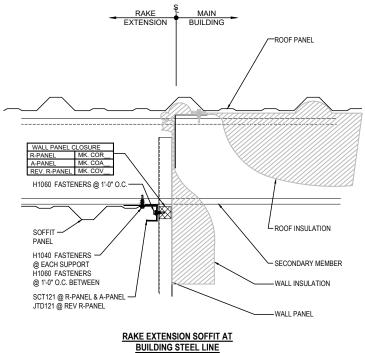

#### DO0308 - RAKE EXTENSION WITH FLAT SL PANEL SOFFIT

Download the DWG file by clicking here.

# RAKE LAP & FLASHING BACKER SLIDE FIELD CUT SECTION OF FLASHING ENDLAP BACKER ONTO THE LOWER TRIM PIECE AS SHOWN BELOW. PLACE TAPE MASTIC NEXT TO HEM OF THE BACKER (NOT ON TOP OF HEM). APPLY CONTINUOUS BEAD OF CAULK 1" FROM END OF TRIM DOWN PROFILE OF TRIM. FASTEN LAP WITH STITCH FASTENERS AND POP RIVETS AS SHOWN. ROOF STRUCTURAL FASTENERS SHOULD BE USED TO FASTEN THROUGH PANEL FLAT INTO RAKE ANGLE. H1030 STRUCTURAL FASTENERS H1050 STITCH FASTENERS

DO0308

#### **Detailer Notes:**

1) N/A

Issued: 12.20.24 (2024.022) CERTIFIED ERECTION DETAILS Detail Size (W x H): 2 x 2

**R-PANEL ROOF** 