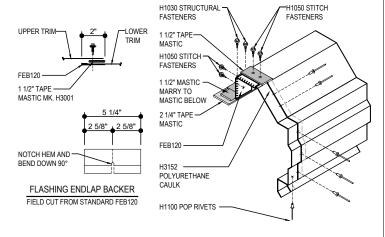

#### RAKE LAP & FLASHING BACKER

SLIDE FIELD CUT SECTION OF FLASHING ENDLAP BACKER ONTO THE LOWER TRIM PIECE AS SHOWN BELOW. PLACE TAPE MASTIC NEXT TO HEM OF THE BACKER (NOT ON TOP OF HEM). APPLY CONTINUOUS BEAD OF CAULK 1" FROM END OF TRIM DOWN PROFILE OF TRIM, FASTEN LAP WITH STITCH FASTENERS AND POP RIVETS AS SHOWN. ROOF STRUCTURAL FASTENERS SHOULD BE USED TO FASTEN THROUGH PANEL FLAT INTO RAKE ANGLE

DO0310

#### **Detailer Notes:**

1) N/A

: 12.20.24 (2024-011) **CERTIFIED ERECTION DETAILS** Detail Size (W x H): 2 x 2 Issued By: SMB

RAKE EXTENSION DETAIL

RAKE DETAIL W/ SOFFIT PANELS SEE WALL SHEETING ERECTION NOTES FOR WALL PANEL FASTENER LOCATIONS