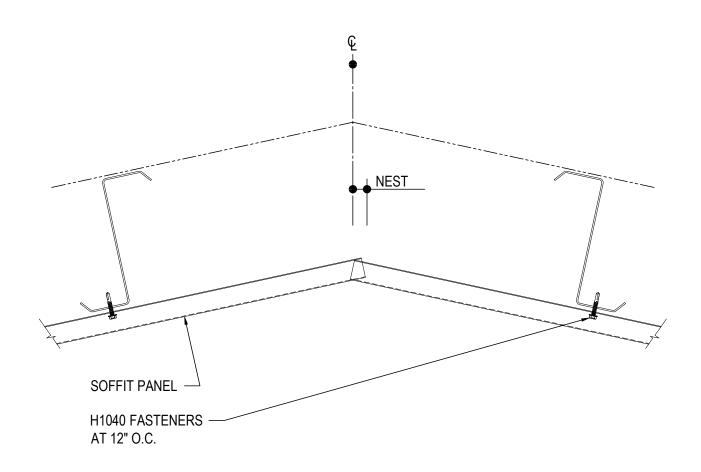

#### **ERECTOR NOTE:**

EXTEND THE PANEL PAST THE CENTERLINE OF THE RIDGE ON ONE SIDE OF THE RIDGE AS SHOWN. NEST THE OTHER PANEL INTO THE PROFILE.

## SOFFIT PANEL RIDGE DETAIL

SOFFIT PANEL - SLOPES ≤1:12 ALL STANDARD SOFFIT PANEL TYPES

DO0615

Detailer Notes:

1) N/A

Issued: 10.14.22 (2020.039) CERTIFIED ERECTION DETAILS Detail Size (W x H): 1 x 1

Issued By: SLF