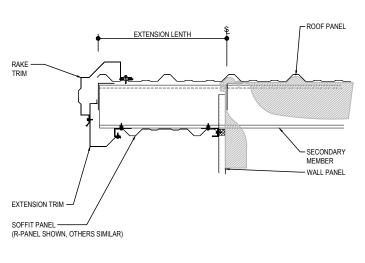

#### DO0310 - RAKE EXTENSION

Download the DWG file by clicking here.

#### RAKE LAP & FLASHING BACKER

SLIDE FIELD CUT SECTION OF FLASHING ENDLAP BACKER ONTO THE LOWER TRIM PIECE AS SHOWN BELOW. PLACE TAPE MASTIC NEXT TO HEM OF THE BACKER (NOT ON TOP OF HEM). APPLY CONTINUOUS BEAD OF CAULK 1" FROM END OF TRIM DOWN PROFILE OF TRIM, FASTEN LAP WITH STITCH FASTENERS AND POP RIVETS AS SHOWN. ROOF STRUCTURAL FASTENERS SHOULD BE USED TO FASTEN THROUGH PANEL FLAT INTO RAKE ANGLE

DO0310

#### **Detailer Notes:**

1) N/A

: 12.20.24 (2024-011) **CERTIFIED ERECTION DETAILS** Detail Size (W x H): 2 x 2 Issued By: SMB

RAKE EXTENSION DETAIL

RAKE DETAIL W/ SOFFIT PANELS SEE WALL SHEETING ERECTION NOTES FOR WALL PANEL FASTENER LOCATIONS