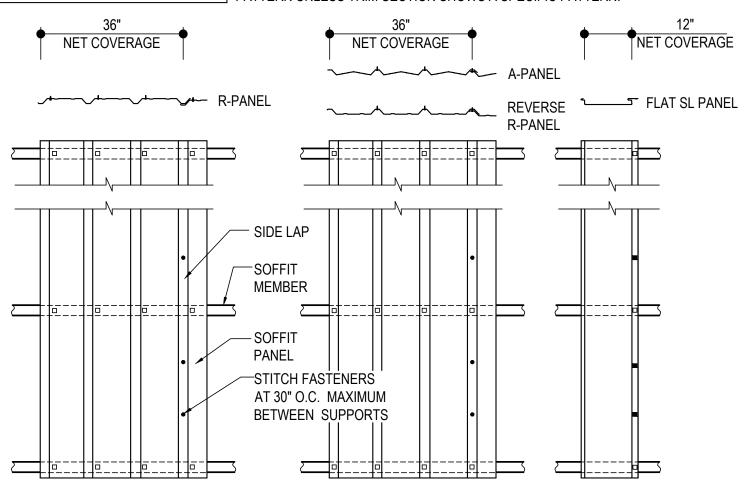

#### DO0005 - SOFFIT PANEL ERECTION DETAIL

Download the DWG file by clicking here.

 H1060 STITCH FASTENER
 H1040 STRUCTURAL FASTENER
 NEGATIVE LOAD CLIP (MK. NLC-1) (SEE FLAT SL PANEL ATTACHMENT DETAIL)

#### **ERECTOR NOTE:**

ERECTION OF THE SOFFIT PANEL MUST BE COORDINATED PROPERLY WITH THE SOFFIT TRIM CONDITIONS AS SHOWN IN THE ERECTION DETAILS. PLACEMENT AND ORIENTATION OF THE SOFFIT PANEL MAY VARY BY CONDITION AND SUPPORT MEMBERS MAY ALSO VARY. USE THIS FASTENING PATTERN UNLESS TRIM SECTION SHOWS A SPECIFIC PATTERN.

# SOFFIT PANEL ERECTION DETAIL

DO0005

#### **Detailer Notes:**

1) THIS DETAIL IS A DUPLICATE OF DQ0005, EO3005, EO6005, EQ3005, EQ6005, HK0005, & IK0005. DUPLICATE DETAILS ARE TO ENSURE THAT THEY ARE PLACED IN ORDER IN THE ERECTION DRAWINGS.