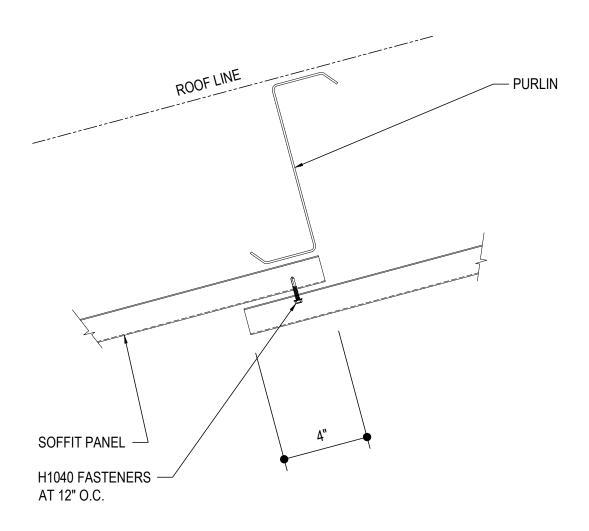

#### DO0410 - HIGH EAVE EXTENSION

Download the DWG file by clicking here.

#### **Detailer Notes:**

1) EXTENSIONS BETWEEN 1'-3" AND 1'-8" - PURLIN WILL INTERFERE WITH WALL PANEL AND DETAIL WILL HAVE TO BE MODIFIED TO ADJUST WALL PANEL SET DOWN TO KEEP PURLIN AT 1'-4" FROM STEEL LINE.