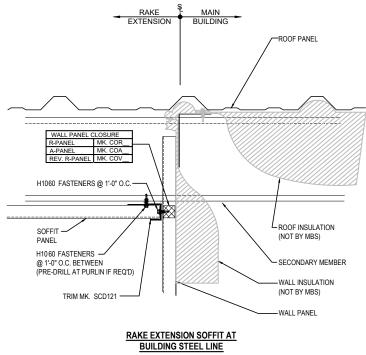

#### DO0308 - RAKE EXTENSION WITH FLAT SL PANEL SOFFIT

Download the DWG file by clicking here.

#### **Detailer Notes:**

1) N/A

Issued: 12.20.24 (2024.022) CERTIFIED ERECTION DETAILS Detail Size (W x H): 2 x 2

**R-PANEL ROOF** 