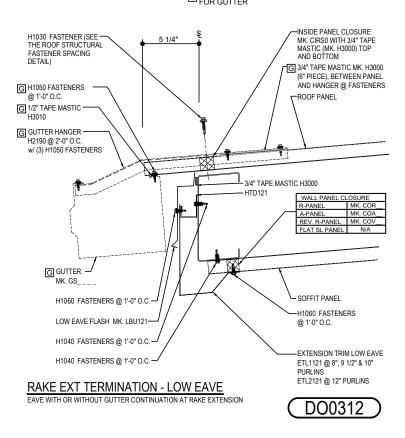

#### DO0312 - RAKE EXTENSION TERMINATION - LOW EAVE

Download the DWG file by clicking here.

#### **GUTTER LAP & END CAP**

APPLY BEAD OF POLYURETHANE CAULK 1" FROM END OF TRIM AND LAP SECTIONS 2" AND FASTEN AS SHOWN. TO TERMINATE THE GUTTER APPLY POLYURETHANE CAULK TO THREE SIDES OF END CAP AND TOP RETURN AREA AS SHOWN AND INSERT 1/2" INTO END OF GUTTER. ATTACH WITH RIVETS SAME AS END LAP.

# GUTTER SHOWN IF REQ'D GREQ'D ONLY FOR GUTTER

#### **Detailer Notes:**

1) N/A

Issued: 12.20.24 (2024.022) CERTIFIED ERECTION DETAILS Detail Size (W x H): 1 x 2

**R-PANEL ROOF** 