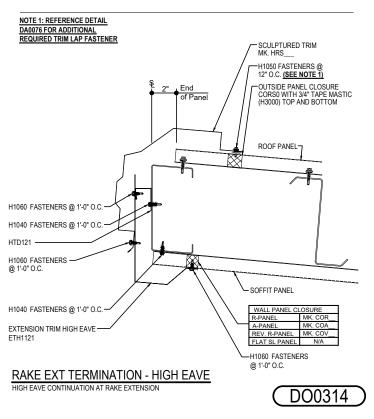

#### DO0314 - RAKE EXTENSION TERMINATION - HIGH EAVE

Download the DWG file by clicking here.

#### HIGH EAVE LAP & FLASHING BACKER

SLIDE FIELD CUT SECTION FLASHING ENDLAP BACKER ONTO THE LOWER TRIM PIECE. PLACE TAPE MASTIC NEXT TO HEM OF THE BACKER (NOT ON TOP OF HEM), APPLY CONTINUOUS BEAD OF CAULK 1" FROM END OF TRIM DOWN PROFILE OF TRIM. FASTEN LAP WITH STITCH FASTENERS AND POP RIVETS AS SHOWN.

**Detailer Notes:** 

1) N/A

Issued: 12.20.24 (2024.022) CERTIFIED ERECTION DETAILS Detail Size (W x H): 1 x 2

**R-PANEL ROOF** 