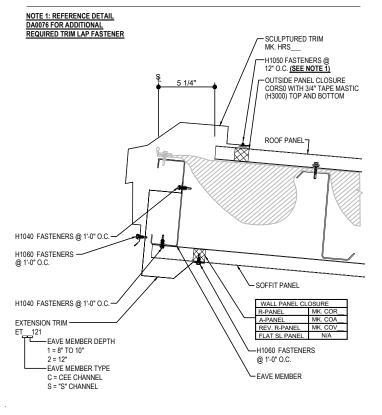

#### DQ0410 - HIGH EAVE CANOPY - AT EAVE

Download the DWG file by clicking here.

HIGH EAVE LAP & FLASHING BACKER

FIELD CUT FROM STANDARD FEB120

#### NEXT TO HEM OF THE BACKER (NOT ON TOP OF HEM). APPLY CONTINUOUS BEAD OF CAULK 1" FROM END OF TRIM DOWN PROFILE OF TRIM. FASTEN LAP WITH STITCH FASTENERS AND POP RIVETS AS SHOWN H1050 STITCH FASTENERS UPPER TRIM LOWER TRIM MASTIC 3/4" MASTIC MARRY TO MASTIC FFR120 RFI OW 1 1/2" TAPE 3/4" TAPE MASTIC MK H3001 MASTIC 4 1/4" FEB120 NOTCH HEM AND BEND TO MATCH PROFILE POLYURETHANE CAULK FLASHING ENDLAP BACKER

H1100 POP RIVETS

SLIDE FIELD CUT SECTION FLASHING ENDLAP BACKER ONTO THE LOWER TRIM PIECE. PLACE TAPE MASTIC

#### HIGH EAVE CANOPY - AT EAVE

HIGH EAVE DETAIL W/ SOFFIT PANELS SEE WALL SHEETING ERECTION NOTES FOR WALL PANEL FASTENER LOCATIONS

DQ0410