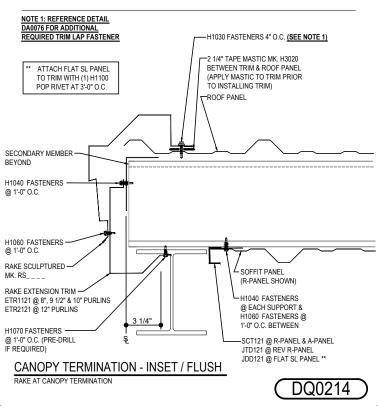

#### DQ0214 - CANOPY TERMINATION - INSET-FLUSH

Download the DWG file by clicking here.

#### RAKE LAP & FLASHING BACKER

SLIDE FIELD CUT SECTION OF FLASHING ENDLAP BACKER ONTO THE LOWER TRIM PIECE AS SHOWN BELOW. PLACE TAPE MASTIC NEXT TO HEM OF THE BACKER (NOT ON TOP OF HEM). APPLY CONTINUOUS BEAD OF CAULK 1° FROM END OF TRIM DOWN PROFILE OF TRIM. FASTEN LAP WITH STITCH FASTENERS AND POP RIVETS AS SHOWN. ROOF STRUCTURAL FASTENERS SHOULD BE USED TO FASTEN THROUGH PANEL FLAT INTO RAKE ANGLE.

#### **Detailer Notes:**

1) USE THIS DETAIL WITH FLUSH OR INSET ENDWALL CONDITIONS.

Issued: 12.20.24 (2024.022) CERTIFIED ERECTION DETAILS Detail Size (W x H): 1 x 2