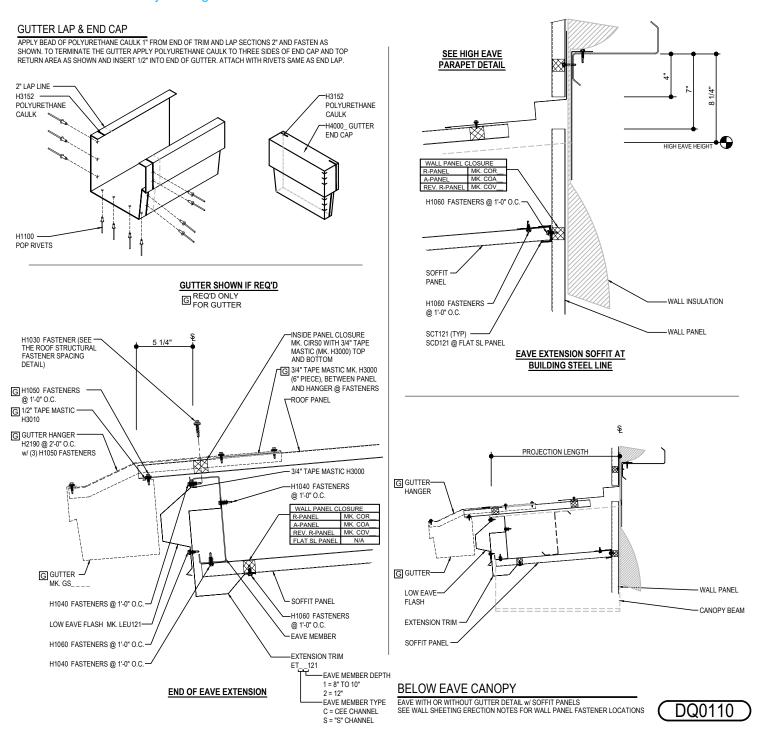

#### DQ0110 - BELOW EAVE CANOPY

#### Download the DWG file by clicking here.

### **Detailer Notes:**

1) N/A

Issued: 12.20.24 (2024.022) CERTIFIED ERECTION DETAILS Detail Size (W x H): 2 x 2

**R-PANEL ROOF** 