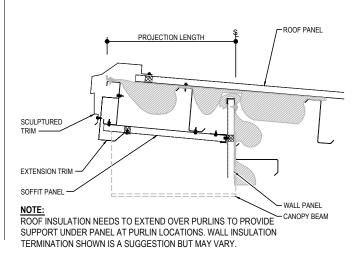

#### DQ0010 - LOW EAVE CANOPY - AT EAVE

Download the DWG file by clicking here.

### Detailer Notes:

1) N/A

Issued : 12.20.24 (2024.022) CERTIFIED ERECTION DETAILS Detail Size (W x H) : 2 x 2

**R-PANEL ROOF** 