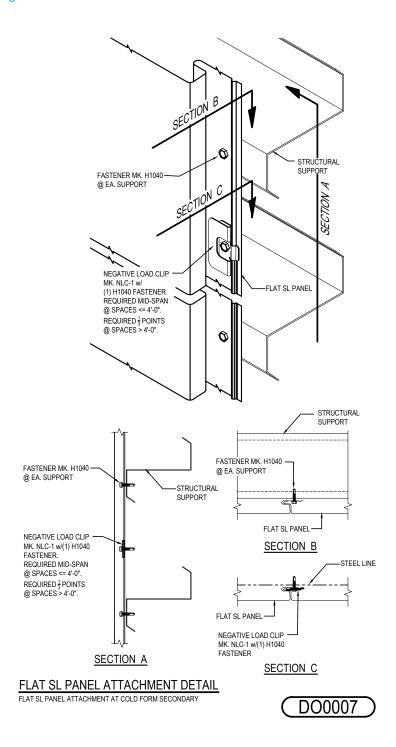

#### DO0007 - FLAT SL PANEL ATTACHMENT DETAIL

Download the DWG file by clicking here.

#### **Detailer Notes:**

1) THIS DETAIL IS A DUPLICATE OF DQ0007, EO3007, EO6007, EQ3007, EQ6007, HK0007, & IK0007. DUPLICATE DETAILS ARE TO ENSURE THAT THEY ARE PLACED IN ORDER IN THE ERECTION DRAWINGS.

Issued : 12.20.24 (2024.022) **CERTIFIED ERECTION DETAILS** Detail Size (W x H) : 1 x 1

**R-PANEL ROOF** 