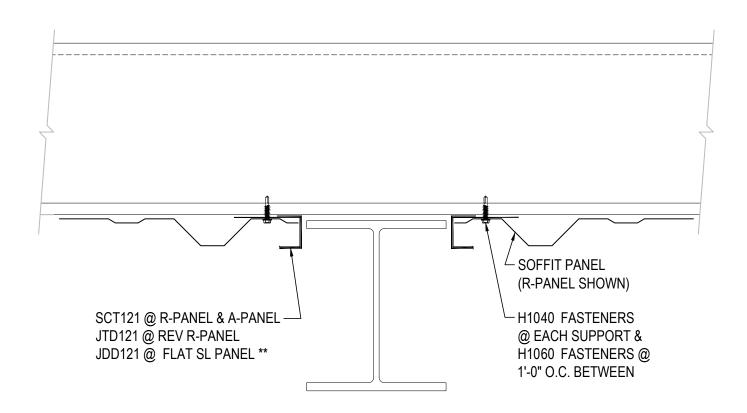

#### DQ0005 - SOFFIT PANEL ERECTION DETAIL

Download the DWG file by clicking here.

 H1060 STITCH FASTENER
H1040 STRUCTURAL FASTENER
NEGATIVE LOAD CLIP (MK. NLC-1) (SEE FLAT SL PANEL

ATTACHMENT DETAIL)

### **ERECTOR NOTE:**

ERECTION OF THE SOFFIT PANEL MUST BE COORDINATED PROPERLY WITH THE SOFFIT TRIM CONDITIONS AS SHOWN IN THE ERECTION DETAILS. PLACEMENT AND ORIENTATION OF THE SOFFIT PANEL MAY VARY BY CONDITION AND SUPPORT MEMBERS MAY ALSO VARY. USE THIS FASTENING PATTERN UNLESS TRIM SECTION SHOWS A SPECIFIC PATTERN.

## SOFFIT PANEL ERECTION DETAIL

DQ0005

#### **Detailer Notes:**

1) THIS DETAIL IS A DUPLICATE OF DO0005, EO3005, EO6005, EQ3005, EQ6005, HK0005, & IK0005. DUPLICATE DETAILS ARE TO ENSURE THAT THEY ARE PLACED IN ORDER IN THE ERECTION DRAWINGS.