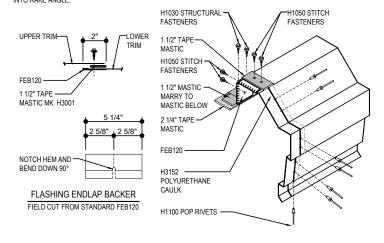

#### DQ0214 - CANOPY TERMINATION - INSET-FLUSH

Download the DWG file by clicking here.

#### RAKE LAP & FLASHING BACKER

SLIDE FIELD CUT SECTION OF FLASHING ENDLAP BACKER ONTO THE LOWER TRIM PIECE AS SHOWN BELOW. PLACE TAPE MASTIC NEXT TO HEM OF THE BACKER (NOT ON TOP OF HEM). APPLY CONTINUOUS BEAD OF CAULK 1° FROM END OF TRIM DOWN PROFILE OF TRIM. FASTEN LAP WITH STITCH FASTENERS AND POP RIVETS AS SHOWN. ROOF STRUCTURAL FASTENERS SHOULD BE USED TO FASTEN THROUGH PANEL FLAT INTO RAKE ANGLE.

#### **Detailer Notes:**

1) USE THIS DETAIL WITH FLUSH OR INSET ENDWALL CONDITIONS.

Issued: 12.20.24 (2024.022) CERTIFIED ERECTION DETAILS Detail Size (W x H): 1 x 2