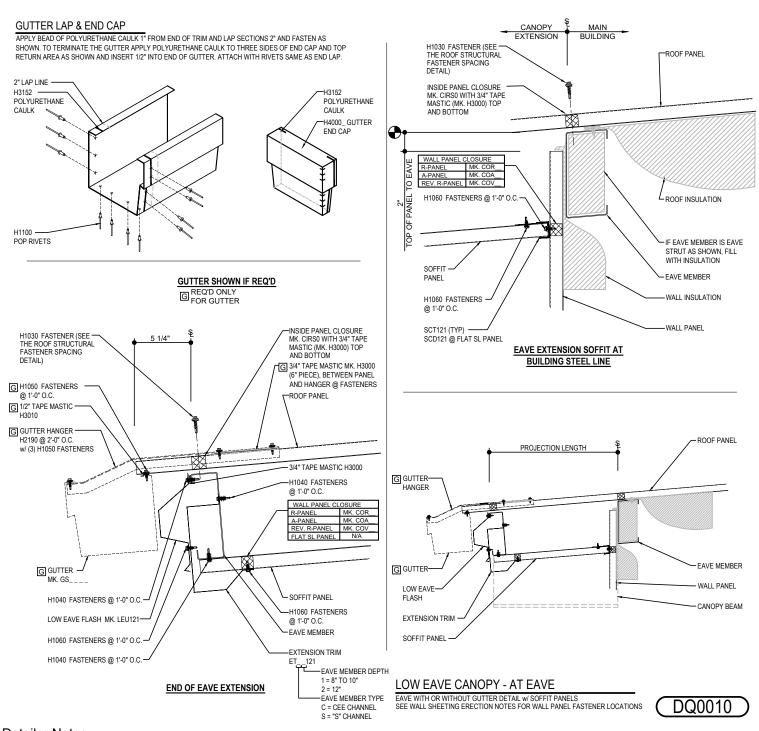

#### DQ0010 - LOW EAVE CANOPY - AT EAVE

Download the DWG file by clicking here.

### Detailer Notes:

1) N/A

Issued : 12.20.24 (2024.022) CERTIFIED ERECTION DETAILS Detail Size (W x H) : 2 x 2

**R-PANEL ROOF** 