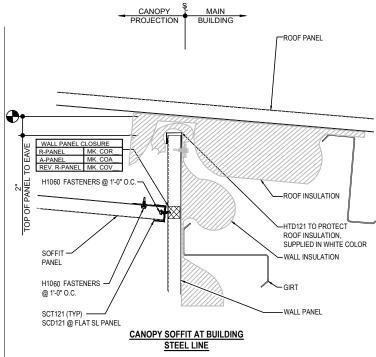

#### DQ0110 - BELOW EAVE CANOPY

### **Detailer Notes:**

1) N/A

Issued: 12.20.24 (2024.022) CERTIFIED ERECTION DETAILS Detail Size (W x H): 2 x 2

**R-PANEL ROOF** 