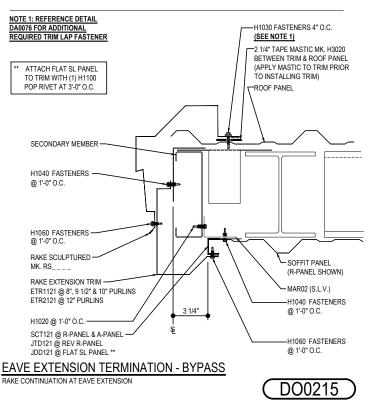

#### DO0215 - EAVE EXTENSION TERMINATION - BYPASS

Download the DWG file by clicking here.

#### **RAKE LAP & FLASHING BACKER**

SLIDE FIELD CUT SECTION OF FLASHING ENDLAP BACKER ONTO THE LOWER TRIM PIECE AS SHOWN BELOW. PLACE TAPE MASTIC NEXT TO HEM OF THE BACKER (NOT ON TOP OF HEM). APPLY CONTINUOUS BEAD OF CAULK 1" FROM END OF TRIM DOWN PROFILE OF TRIM. FASTEN LAP WITH STITCH FASTENERS AND POP RIVETS AS SHOWN, ROOF STRUCTURAL FASTENERS SHOULD BE USED TO FASTEN THROUGH PANEL FLAT INTO RAKE ANGLE.

**Detailer Notes:** 

Issued: 12.20.24 (2024.022) CERTIFIED ERECTION DETAILS Detail Size (W x H): 1 x 2

**R-PANEL ROOF** 