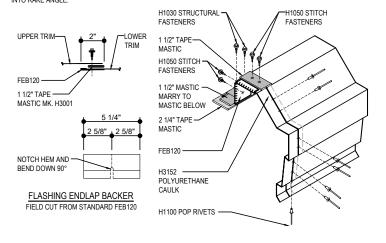

#### DO0215 - EAVE EXTENSION TERMINATION - BYPASS

Download the DWG file by clicking here.

#### **RAKE LAP & FLASHING BACKER**

SLIDE FIELD CUT SECTION OF FLASHING ENDLAP BACKER ONTO THE LOWER TRIM PIECE AS SHOWN BELOW. PLACE TAPE MASTIC NEXT TO HEM OF THE BACKER (NOT ON TOP OF HEM). APPLY CONTINUOUS BEAD OF CAULK 1" FROM END OF TRIM DOWN PROFILE OF TRIM. FASTEN LAP WITH STITCH FASTENERS AND POP RIVETS AS SHOWN, ROOF STRUCTURAL FASTENERS SHOULD BE USED TO FASTEN THROUGH PANEL FLAT INTO RAKE ANGLE.

**Detailer Notes:** 

Issued: 12.20.24 (2024.022) CERTIFIED ERECTION DETAILS Detail Size (W x H): 1 x 2

**R-PANEL ROOF** 