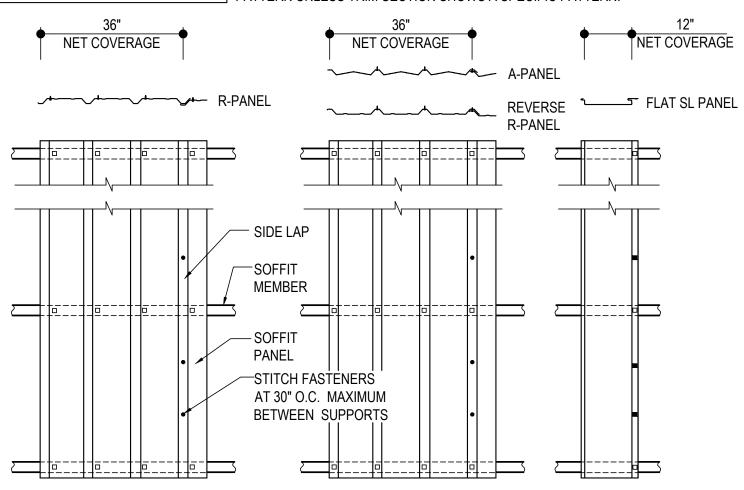

#### DQ0005 - SOFFIT PANEL ERECTION DETAIL

Download the DWG file by clicking here.

 H1060 STITCH FASTENER
H1040 STRUCTURAL FASTENER
NEGATIVE LOAD CLIP (MK. NLC-1) (SEE FLAT SL PANEL

ATTACHMENT DETAIL)

### **ERECTOR NOTE:**

ERECTION OF THE SOFFIT PANEL MUST BE COORDINATED PROPERLY WITH THE SOFFIT TRIM CONDITIONS AS SHOWN IN THE ERECTION DETAILS. PLACEMENT AND ORIENTATION OF THE SOFFIT PANEL MAY VARY BY CONDITION AND SUPPORT MEMBERS MAY ALSO VARY. USE THIS FASTENING PATTERN UNLESS TRIM SECTION SHOWS A SPECIFIC PATTERN.

## SOFFIT PANEL ERECTION DETAIL

DQ0005

#### **Detailer Notes:**

1) THIS DETAIL IS A DUPLICATE OF DO0005, EO3005, EO6005, EQ3005, EQ6005, HK0005, & IK0005. DUPLICATE DETAILS ARE TO ENSURE THAT THEY ARE PLACED IN ORDER IN THE ERECTION DRAWINGS.