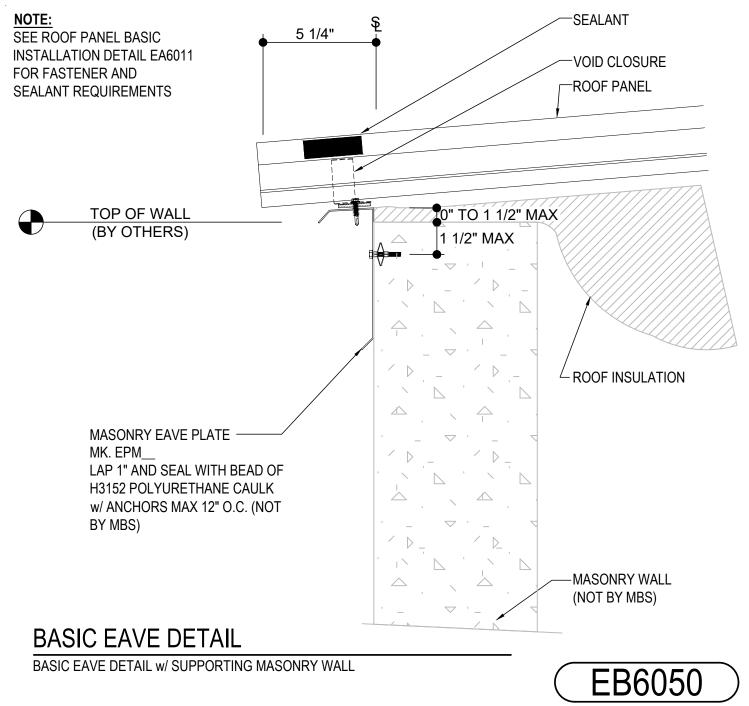

## EB6050 - BASIC EAVE w/ SUPPORTING MASONRY WALL

### Download the DWG file by clicking here.

Detailer Notes: