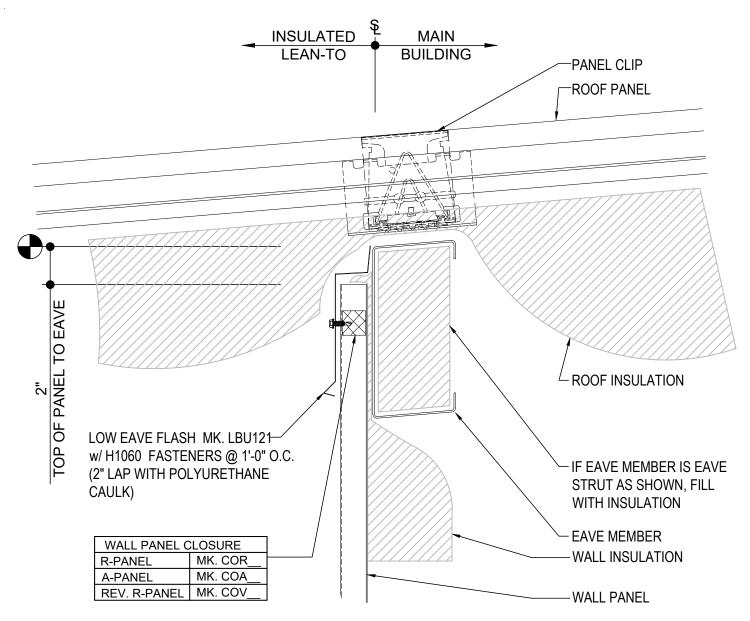

### EB6600 - OPEN LEAN-TO w/ INSULATED WALL PANEL

Download the DWG file by clicking here.

Detailer Notes:

1) IF LEAN-TO IS MORE THAN 80' THE ROOF WILL NEED TO BE ALLOWED TO FLOAT FOR THERMAL EXPANSION. AN ALTERNATE METHOD FOR SEALING THIS EAVE CONDITION WILL BE REQUIRED.