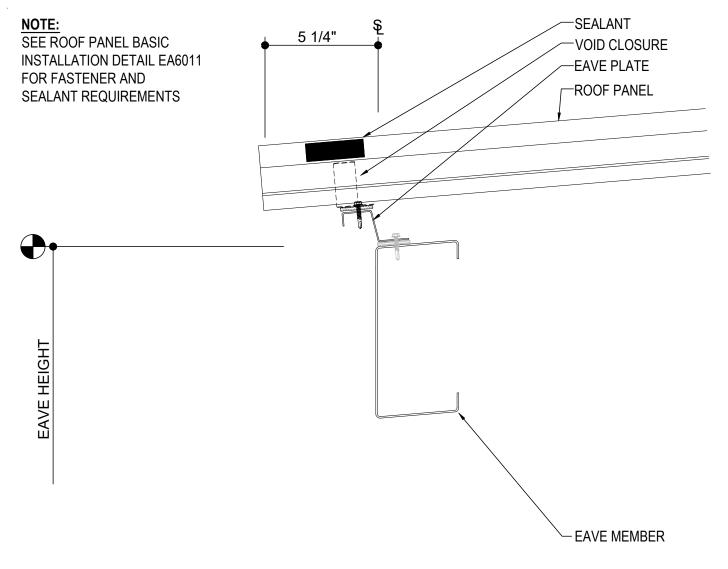

### EB6070 - BASIC EAVE w/ NO WALL PANEL

#### Download the DWG file by clicking here.

# **BASIC EAVE DETAIL**

BASIC EAVE DETAIL w/ NO WALL PANEL

Detailer Notes:

1) N/A

EB6070