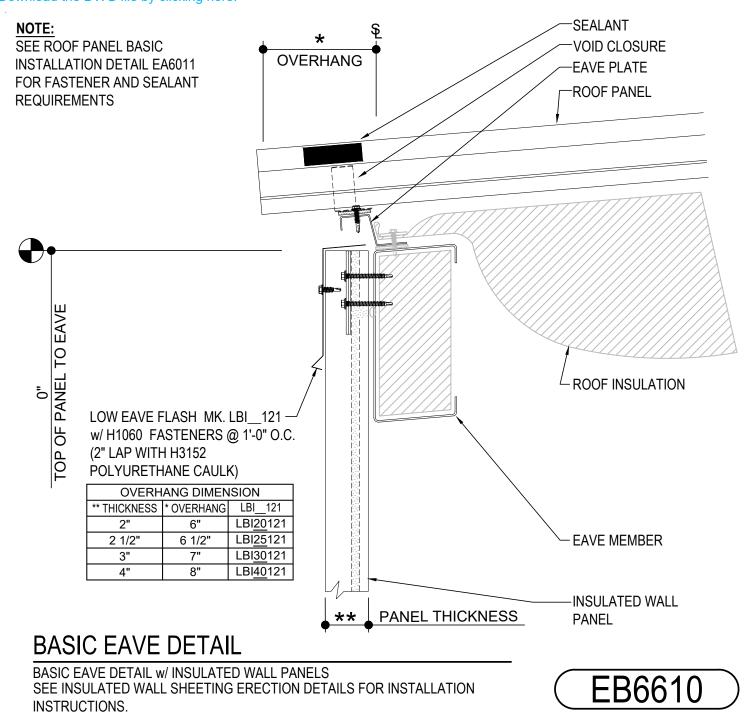

### EB6610 - BASIC EAVE w/ INSULATED WALL PANEL Download the DWG file by clicking here.

Detailer Notes:

EB6640 - CLOSED LEAN-TO w/ INSULATED WALL PANEL

Detailer Notes: