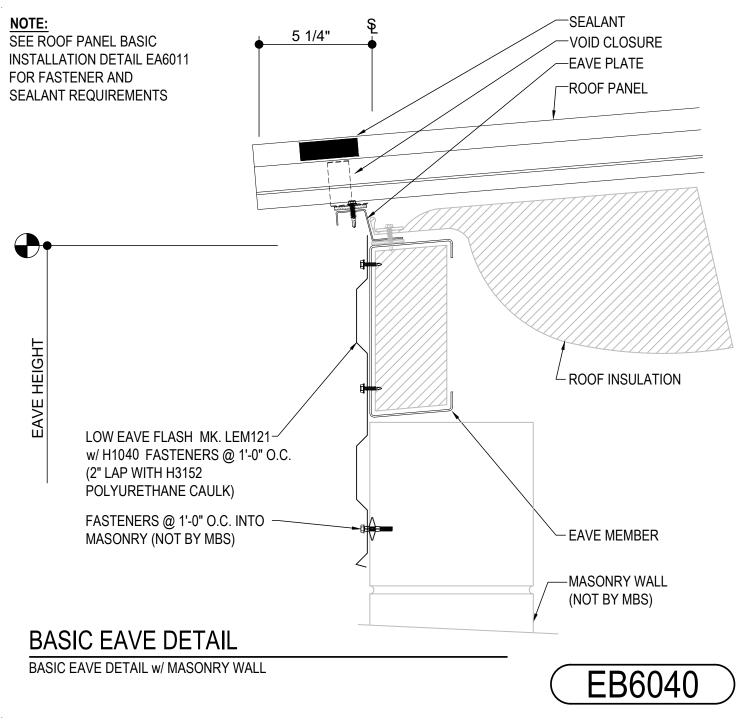

#### EB6040 - BASIC EAVE w/ MASONRY WALL

#### Download the DWG file by clicking here.

Detailer Notes: