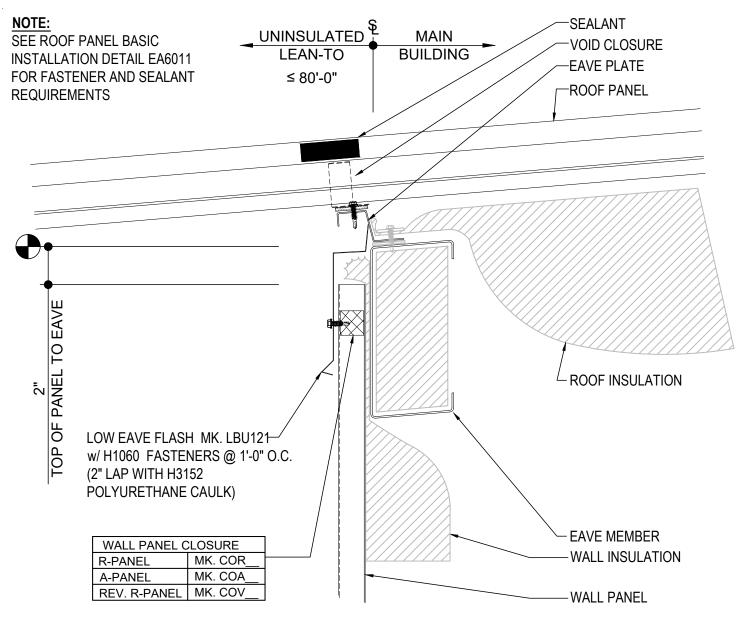

#### EB6100 - OPEN LEAN-TO w/ WALL PANEL

Download the DWG file by clicking here.

# **INTERIOR EAVE DETAIL**

OPEN LEAN-TO WITH ROOF PANEL CONTINUOUS SEE WALL SHEETING ERECTION NOTES FOR WALL PANEL FASTENER LOCATIONS

#### Detailer Notes:

 IF LEAN-TO IS MORE THAN 80' THE ROOF WILL NEED TO BE ALLOWED TO FLOAT FOR THERMAL EXPANSION. AN ALTERNATE METHOD FOR SEALING THIS EAVE CONDITION WILL BE REQUIRED.
CLOSURES LOW EAVE LAYER DEFAULT IS ON. LAYER MUST BE TURNED OFF IF CLOSURES ARE NOT REQUIRED.