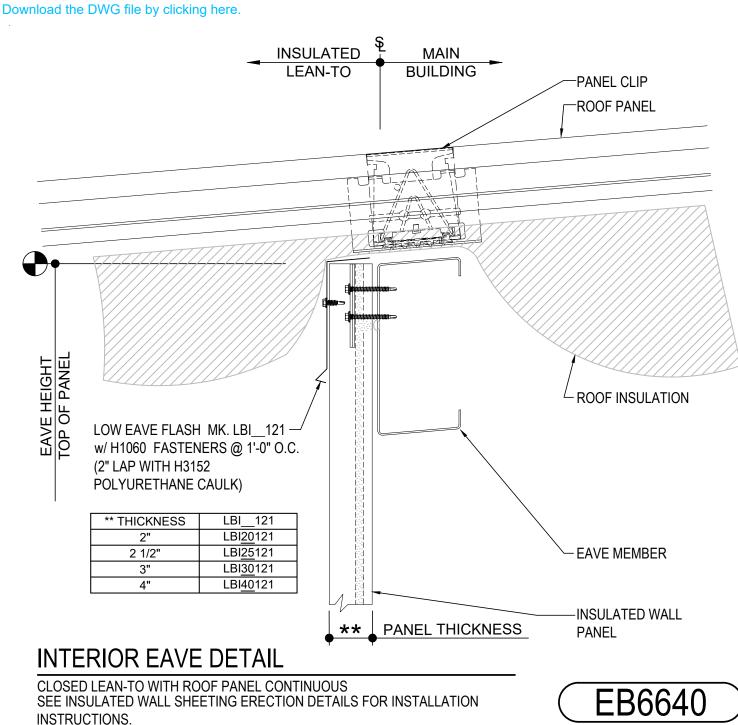

### EB6610 - BASIC EAVE w/ INSULATED WALL PANEL Download the DWG file by clicking here.

Detailer Notes:

EB6640 - CLOSED LEAN-TO w/ INSULATED WALL PANEL

Detailer Notes: