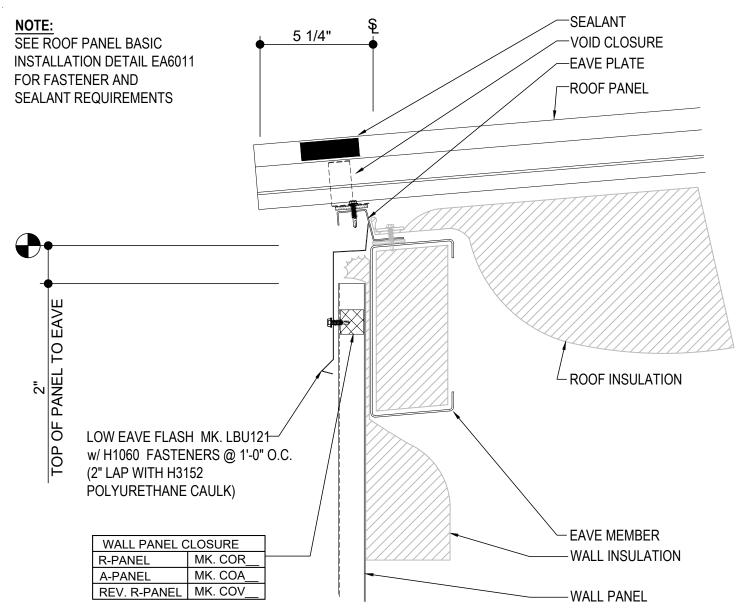

### EB6010 - BASIC EAVE w/ WALL PANEL

Download the DWG file by clicking here.

# **BASIC EAVE DETAIL**

BASIC EAVE DETAIL w/ WALL PANELS SEE WALL SHEETING ERECTION NOTES FOR WALL PANEL FASTENER LOCATIONS

#### Detailer Notes:

1) CLOSURES LOW EAVE LAYER DEFAULT IS ON. LAYER MUST BE TURNED OFF IF CLOSURES ARE NOT REQUIRED.