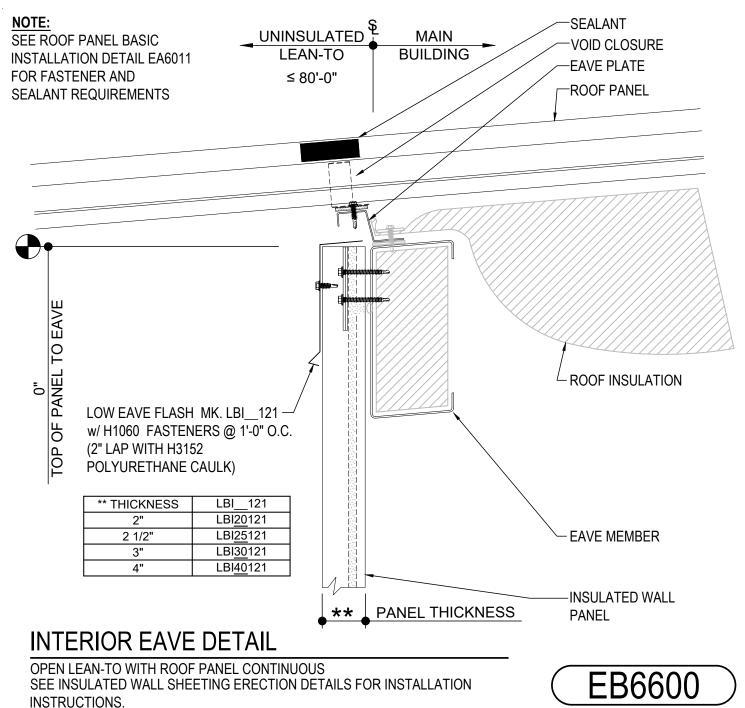

### EB6600 - OPEN LEAN-TO w/ INSULATED WALL PANEL

Download the DWG file by clicking here.

Detailer Notes:

1) IF LEAN-TO IS MORE THAN 80' THE ROOF WILL NEED TO BE ALLOWED TO FLOAT FOR THERMAL EXPANSION. AN ALTERNATE METHOD FOR SEALING THIS EAVE CONDITION WILL BE REQUIRED.