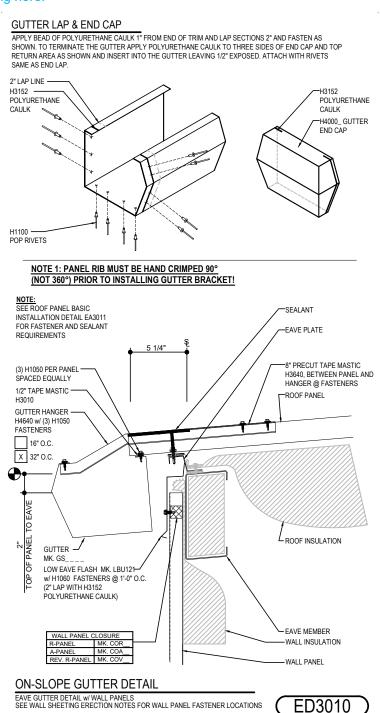

#### ED3040 - ON-SLOPE GUTTER w/ MASONRY WALL

Download the DWG file by clicking here.

### **GUTTER LAP & END CAP** APPLY BEAD OF POLYURETHANE CAULK 1" FROM END OF TRIM AND LAP SECTIONS 2" AND FASTEN AS SHOWN. TO TERMINATE THE GUTTER APPLY POLYURETHANE CAULK TO THREE SIDES OF END CAP AND TOP RETURN AREA AS SHOWN AND INSERT INTO THE GUTTER LEAVING 1/2" EXPOSED. ATTACH WITH RIVETS SAME AS END LAP 2" LAP LINE H3152 -POLYURETHANE POLYURETHANE CAULK CAULK H4000\_ GUTTER END CAP H1100 POP RIVETS NOTE 1: PANEL RIB MUST BE HAND CRIMPED 90° (NOT 360°) PRIOR TO INSTALLING GUTTER BRACKET!

**Detailer Notes:** 

1) N/A

: 12.20.24 (2024-011) **CERTIFIED ERECTION DETAILS** Detail Size (W x H): 1 x 2 Issued

**VERTICAL RIB ROOF PANELS** 