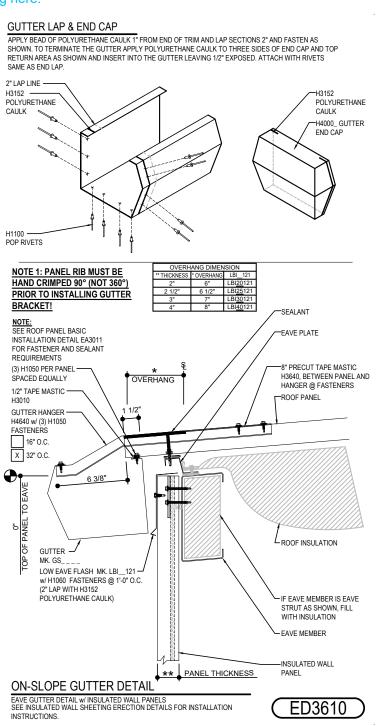

### **GUTTER LAP & END CAP** APPLY BEAD OF POLYURETHANE CAULK 1" FROM END OF TRIM AND LAP SECTIONS 2" AND FASTEN AS SHOWN. TO TERMINATE THE GUTTER APPLY POLYURETHANE CAULK TO THREE SIDES OF END CAP AND TOP RETURN AREA AS SHOWN AND INSERT INTO THE GUTTER LEAVING 1/2" EXPOSED. ATTACH WITH RIVETS SAME AS END LAP 2" LAP LINE H3152 -POLYURETHANE POLYURETHANE CAULK CAULK H4000\_ GUTTER END CAP H1100 POP RIVETS NOTE 1: PANEL RIB MUST BE HAND CRIMPED 90° (NOT 360°) PRIOR TO INSTALLING GUTTER BRACKET!

NOTE 1: PANEL RIB MUST BE HAND CRIMPED 90°
(NOT 360°) PRIOR TO INSTALLING GUTTER BRACKET!

ON-SLOPE GUTTER DETAIL

EAVE GUTTER DETAIL w/ NO WALL PANEL

ED3070

Detailer Notes:

1) N/A

Issued: 08.06.24 (2024-001) CERTIFIED ERECTION DETAILS Detail Size (W x H): 1 x 2