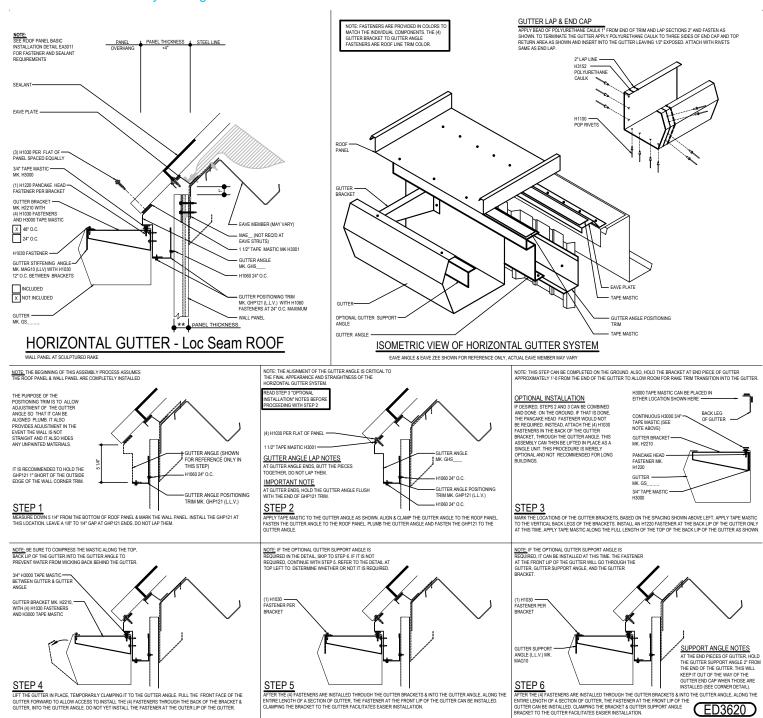

#### ED3620 - HORIZONTAL GUTTER w/ INSULATED WALL PANEL

Download the DWG file by clicking here.

#### Detailer Notes:

1) CLOSURES LOW EAVE LAYER DEFAULT IS ON. LAYER MUST BE TURNED OFF IF CLOSURES ARE NOT REQUIRED.

Issued : 04.08.25 (MR2025.04) CERTIFIED ERECTION DETAILS Detail Size (W x H) : 3 x 3