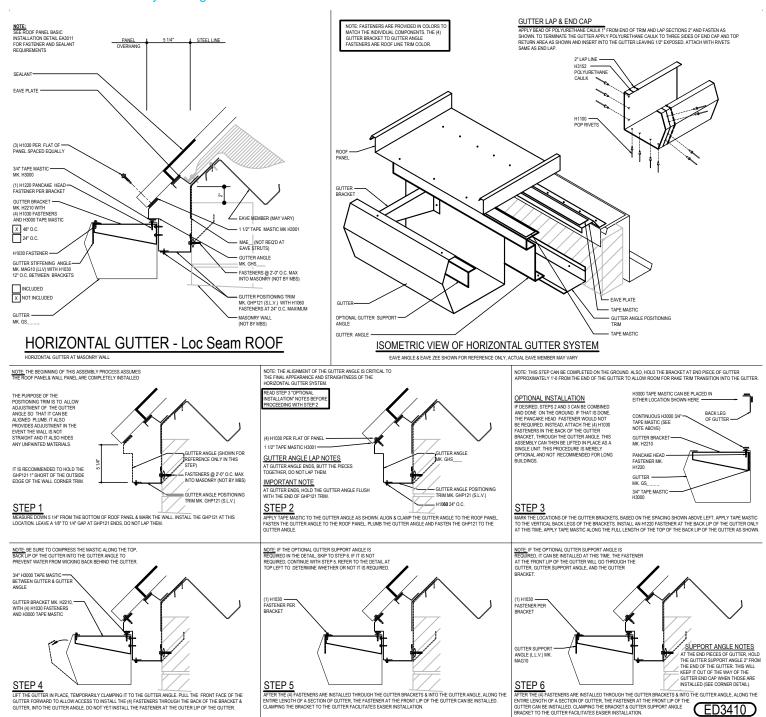

#### ED3310 - HORIZONTAL GUTTER w/ WALL PANEL

#### Download the DWG file by clicking here.

THE PURPOSE OF THE POSITIONING TRIM IS TO ALLOW ADJUSTMENT OF THE GUTTER ANGLE SO THAT IT CAN BE ALKONED PLUMB. IT ALSO PROVIDES ADJUSTMENT IN THE EVENT THE WALL IS NOT STRAIGHT AND IT ALSO HIDES ANY UNPAINTED MATERIALS. FOR REFER THIS STEP) WALL PANEL CLOSURE GUTTER ANGLE POSITIONING TRIM MK. GHP121 (L.L.V.) STEP 1

MEASURE DOWN 5 14" FROM THE BOTTOM OF ROOF PANEL 8 MARK THE WALL PANEL. INSTALL THE GHP121 AT THIS LOCATION, LEAVE A 18" TO 14" GAP AT GHP121 ENDS. DO NOT LAP THEM.INSTALL THE WALL PANEL. COLOSURE AT THE AMALE THAN ENDER 15" THE MARK THE AMALE PANEL.

COLOSURE AT THE AMALE THAN ENDER 15" THE MARK THAN ENDER 15" THE WALL PANEL.

(3) H1030 PER ELAT DE PANEL 1 1/2" TAPE MASTIC H3001 -GUTTER ANGLE LAP NOTES
AT GUTTER ANGLE ENDS, BUTT THE PIECES
TOGETHER, DO NOT LAP THEM. IMPORTANT NOTE GUTTER ANGLE POSITIONING TRIM MK. GHP121 (L.L.V.) AT GUTTER ENDS, HOLD THE GUTTER ANGLE FLUSH WITH THE END OF GHP121 TRIM. H1060 24" O.C.

OF LIUNAL INSTALLATION
IF DESIRED, STEPS 2 AND 3 CAN BE COMBINED
AND DONE ON THE GROUND. IF THAT IS DONE,
THE PARCAKE HEAD FASTENER WOULD NOT
PASTENERS IN THE BACK OF THE GUITTER
PASTENERS IN THE BACK OF THE GUITTER
SESSIBLY CAN THEN BE LIFTED IN PLACE AS A
SINGLE UNIT. THIS PROCEDURE IS MERELY
OPTIONAL AND NOT RECOMMENDED FOR LONG
BUILDINGS. OPTIONAL INSTALLATION

CONTINUOUS H3000 3/4\* TAPE MASTIC (SEE NOTE ABOVE) GUTTER BRACKET MK. H2210 GUTTER MK. GS

APPLY TAPE MASTIC TO THE GUTTER ANGLE AS SHOWN, ALIGN & CLAMP THE GUTTER ANGLE TO THE ROOF PANEL FASTEN THE GUTTER ANGLE TO THE ROOF PANEL. PLUMB THE GUTTER ANGLE AND FASTEN THE GHP121 TO THE GUTTER ANGLE.

MARK THE LOCATIONS OF THE GUTTER BRACKETS, BASED ON THE SPACING SHOWN ABOVE LEFT, APPLY TAPE MASTIC. TO THE VERTICAL BACKLES OF THE BRACKETS, INSTALL AN HIZZO FASTERS AT THE BACKLEP OF THE GUTTER ONLY AT THIS TIME, APPLY TAPE MASTIC ALONG THE FULL HEIGHT OF THE TOP OF THE BACK LIP OF THE GUTTER AS SHOWN

NOTE: IF THE OPTIONAL GUTTER SUPPORT ANGLE IS REQUIRED, IT CAN BE INSTALLED AT THIS TIME. THE FASTENER AT THE FRONT LIP OF THE GUTTER WILL GO THROUGH THE GUTTER GUTTER GUTTER GUTTER GUTTER SUPPORT ANGLE, AND THE GUTTER BRACKET. FASTENER PER BRACKET SUPPORT ANGLE NOTES SUPPORT ANGLE NOTES
AT THE END PIECES OF GUTTER, HOLD
THE GUTTER SUPPORT ANGLE 2' FROM
THE END OF THE GUTTER. THIS WILL
KEEP IT OUT OF THE WAY OF THE
GUTTER END CAP WHEN THOSE ARE
INSTALLED (SEE CORNER DETAIL). GUTTER SUPPORT ANGLE (L.L.V.) MK MAG10 STEP 6 ATTER THE (I) FASTENERS ARE INSTALLED THROUGH THE GUTTER BRACKETS & INTO THE GUTTER ANGLE, ALONG THE ENTIRE LENGTH OF A SECTION OF GUTTER, THE FASTENER AT THE FRONT LIP OF THE GUTTER ANGLE, ALONG THE GUTTER CAPE OF TAXIBLE OLD AND THE BRACKET SOLITER SUPPORT ANGLE BRACKET TO THE GUTTER FACILITATES EASIER INSTALLATION.