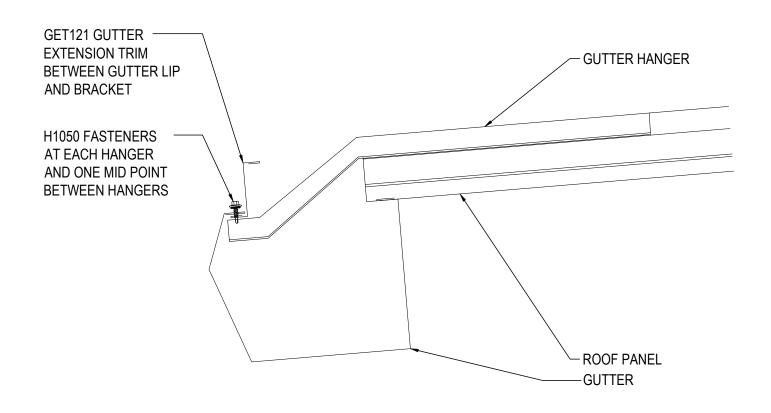

ED3005 - GUTTER EXTENSION TRIM

Download the DWG file by clicking here.

NOTE: IT IS RECOMMENDED TO TEMPORARILY FASTEN THE GUTTER EXTENSION TRIM TO THE GUTTER PRIOR TO INSTALLING GUTTER WITH POP RIVETS. THEN INSTALL FASTENERS AT TIME OF GUTTER INSTALLATION. SEE THE GUTTER INSTALLATION DETAIL FOR FURTHER INSTRUCTIONS.

### **GUTTER EXTENSION TRIM DETAIL**

OPTIONAL GUTTER EXTENSION TRIM DETAIL

ED3005

**Detailer Notes:** 

1) THIS DETAIL CAN BE USED WITH ANY PANEL TYPE - LOC SEAM / TRAPEZOIDAL / IMP / R-PANEL

Issued: 05.31.24 (MR2024.06) CERTIFIED ERECTION DETAILS Detail Size (W x H): 1 x 1

#### ED3010 - ON-SLOPE GUTTER w/ WALL PANEL

Download the DWG file by clicking here.

#### **Detailer Notes:**

1) CLOSURES LOW EAVE LAYER DEFAULT IS ON. LAYER MUST BE TURNED OFF IF CLOSURES ARE NOT REQUIRED.

Issued : 12.20.24 (2024-011) **CERTIFIED ERECTION DETAILS** Detail Size (W x H) : 1 x 2