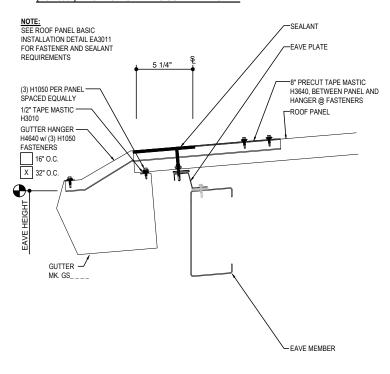

#### **GUTTER LAP & END CAP** APPLY BEAD OF POLYURETHANE CAULK 1" FROM END OF TRIM AND LAP SECTIONS 2" AND FASTEN AS SHOWN. TO TERMINATE THE GUTTER APPLY POLYURETHANE CAULK TO THREE SIDES OF END CAP AND TOP RETURN AREA AS SHOWN AND INSERT INTO THE GUTTER LEAVING 1/2" EXPOSED. ATTACH WITH RIVETS SAME AS END LAP 2" LAP LINE H3152 -H3152 POLYURETHANE POLYURETHANE CAULK CAULK H4000\_ GUTTER END CAP H1100 POP RIVETS NOTE 1: PANEL RIB MUST BE HAND CRIMPED 90° (NOT 360°) PRIOR TO INSTALLING GUTTER BRACKET! NOTE: SEE ROOF PANEL BASIC INSTALLATION DETAIL EA3011 SEALANT FOR FASTENER AND SEALANT REQUIREMENTS -8" PRECUT TAPE MASTIC (3) H1050 PER PANEL H3640, BETWEEN PANEL AND SPACED EQUALLY HANGER @ FASTENERS 1/2" TAPE MASTIC H3010 ROOF PANEL GUTTER HANGER H4640 w/ (3) H1050 FASTENERS 716" O.C. X 32" O.C. 0" TO 1 1/2" MAX 1 1/2" MAX EAVE HEIGHT $\triangleright$ L<sub>ROOF</sub> INSULATION GUTTER $\hat{T}$ MK. GS MASONRY EAVE PLATE LAP 1" AND SEAL WITH BEAD OF H3152 POLYURETHANE CAULK $\triangle$ w/ ANCHORS MAX 12" O.C. (NOT BY MBS) MASONRY WALL $\triangle$ (NOT BY MBS) ON-SLOPE GUTTER DETAIL EAVE GUTTER DETAIL w/ SUPPORTING MASONRY WALL ED3050