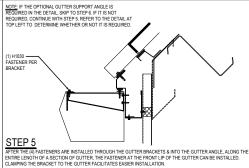

MARK THE LOCATIONS OF THE GUTTER BRACKETS, BASED ON THE SPACING SHOWN ABOVE LEFT, APPLY TAPE MASTIC. TO THE VERTICAL BACKLES OF THE BRACKETS, INSTALL AN HIZZO FASTERS AT THE BACKLEP OF THE GUTTER ONLY AT THIS TIME, APPLY TAPE MASTIC ALONG THE FULL HEIGHT OF THE TOP OF THE BACK LIP OF THE GUTTER AS SHOWN

NOTE: IF THE OPTIONAL GUTTER SUPPORT ANGLE IS REQUIRED, IT CAN BE INSTALLED AT THIS TIME. THE FASTENER AT THE FRONT LIP OF THE GUTTER WILL GO THROUGH THE GUTTER GUTTER GUTTER GUTTER GUTTER SUPPORT ANGLE, AND THE GUTTER BRACKET. FASTENER PER BRACKET SUPPORT ANGLE NOTES SUPPORT ANGLE NOTES
AT THE END PIECES OF GUTTER, HOLD
THE GUTTER SUPPORT ANGLE 2' FROM
THE END OF THE GUTTER. THIS WILL
KEEP IT OUT OF THE WAY OF THE
GUTTER END CAP WHEN THOSE ARE
INSTALLED (SEE CORNER DETAIL). GUTTER SUPPORT ANGLE (L.L.V.) MK MAG10 STEP 6 ATTER THE (I) FASTENERS ARE INSTALLED THROUGH THE GUTTER BRACKETS & INTO THE GUTTER ANGLE, ALONG THE ENTIRE LENGTH OF A SECTION OF GUTTER, THE FASTENER AT THE FRONT LIP OF THE GUTTER ANGLE, ALONG THE GUTTER CAPE OF TAXIBLE OLD AND THE BRACKET SOLITER SUPPORT ANGLE BRACKET TO THE GUTTER FACILITATES EASIER INSTALLATION.