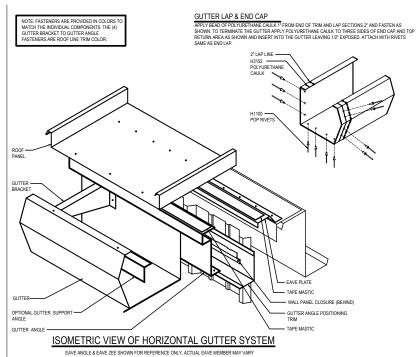

### **GUTTER LAP & END CAP** APPLY BEAD OF POLYURETHANE CAULK 1" FROM END OF TRIM AND LAP SECTIONS 2" AND FASTEN AS SHOWN. TO TERMINATE THE GUTTER APPLY POLYURETHANE CAULK TO THREE SIDES OF END CAP AND TOP RETURN AREA AS SHOWN AND INSERT INTO THE GUTTER LEAVING 1/2" EXPOSED. ATTACH WITH RIVETS SAME AS END LAP 2" LAP LINE H3152 -POLYURETHANE POLYURETHANE CAULK CAULK H4000\_ GUTTER END CAP H1100 POP RIVETS NOTE 1: PANEL RIB MUST BE HAND CRIMPED 90° (NOT 360°) PRIOR TO INSTALLING GUTTER BRACKET!

CONTINUOUS H3000 3/4\* TAPE MASTIC (SEE NOTE ABOVE) GUTTER BRACKET MK. H2210 GUTTER MK. GS

APPLY TAPE MASTIC TO THE GUTTER ANGLE AS SHOWN, ALIGN & CLAMP THE GUTTER ANGLE TO THE ROOF PANEL FASTEN THE GUTTER ANGLE TO THE ROOF PANEL. PLUMB THE GUTTER ANGLE AND FASTEN THE GHP121 TO THE GUTTER ANGLE.

NOTE: IF THE OPTIONAL GUTTER SUPPORT ANGLE IS REQUIRED, IT CAN BE INSTALLED AT THIS TIME. THE FASTENER AT THE FRONT LIP OF THE GUTTER WILL GO THROUGH THE GUTTER GUTTER GUTTER GUTTER GUTTER SUPPORT ANGLE, AND THE GUTTER BRACKET. FASTENER PER BRACKET SUPPORT ANGLE NOTES SUPPORT ANGLE NOTES
AT THE END PIECES OF GUTTER, HOLD
THE GUTTER SUPPORT ANGLE 2' FROM
THE END OF THE GUTTER. THIS WILL
KEEP IT OUT OF THE WAY OF THE
GUTTER END CAP WHEN THOSE ARE
INSTALLED (SEE CORNER DETAIL). GUTTER SUPPORT ANGLE (L.L.V.) MK MAG10 STEP 6 ATTER THE (I) FASTENERS ARE INSTALLED THROUGH THE GUTTER BRACKETS & INTO THE GUTTER ANGLE, ALONG THE ENTIRE LENGTH OF A SECTION OF GUTTER, THE FASTENER AT THE FRONT LIP OF THE GUTTER ANGLE, ALONG THE GUTTER CAPE OF TAXIBLE OLD AND THE BRACKET SOLITER SUPPORT ANGLE BRACKET TO THE GUTTER FACILITATES EASIER INSTALLATION.