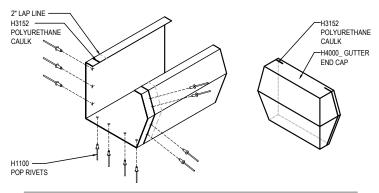

### **GUTTER LAP & END CAP** APPLY BEAD OF POLYURETHANE CAULK 1" FROM END OF TRIM AND LAP SECTIONS 2" AND FASTEN AS SHOWN. TO TERMINATE THE GUTTER APPLY POLYURETHANE CAULK TO THREE SIDES OF END CAP AND TOP RETURN AREA AS SHOWN AND INSERT INTO THE GUTTER LEAVING 1/2" EXPOSED. ATTACH WITH RIVETS SAME AS END LAP 2" LAP LINE H3152 -POLYURETHANE POLYURETHANE CAULK CAULK H4000\_ GUTTER END CAP H1100 POP RIVETS NOTE 1: PANEL RIB MUST BE HAND CRIMPED 90° (NOT 360°) PRIOR TO INSTALLING GUTTER BRACKET!

#### **GUTTER LAP & END CAP** APPLY BEAD OF POLYURETHANE CAULK 1" FROM END OF TRIM AND LAP SECTIONS 2" AND FASTEN AS SHOWN. TO TERMINATE THE GUTTER APPLY POLYURETHANE CAULK TO THREE SIDES OF END CAP AND TOP RETURN AREA AS SHOWN AND INSERT INTO THE GUTTER LEAVING 1/2" EXPOSED. ATTACH WITH RIVETS SAME AS END LAP 2" LAP LINE H3152 -H3152 POLYURETHANE POLYURETHANE CAULK CAULK H4000\_ GUTTER END CAP H1100 POP RIVETS NOTE 1: PANEL RIB MUST BE HAND CRIMPED 90° (NOT 360°) PRIOR TO INSTALLING GUTTER BRACKET! NOTE: SEE ROOF PANEL BASIC INSTALLATION DETAIL EA3011 SEALANT FOR FASTENER AND SEALANT REQUIREMENTS -8" PRECUT TAPE MASTIC (3) H1050 PER PANEL H3640, BETWEEN PANEL AND SPACED EQUALLY HANGER @ FASTENERS 1/2" TAPE MASTIC H3010 ROOF PANEL GUTTER HANGER H4640 w/ (3) H1050 FASTENERS 716" O.C. X 32" O.C. 0" TO 1 1/2" MAX 1 1/2" MAX EAVE HEIGHT $\triangleright$ L<sub>ROOF</sub> INSULATION GUTTER $\hat{T}$ MK. GS MASONRY EAVE PLATE LAP 1" AND SEAL WITH BEAD OF H3152 POLYURETHANE CAULK $\triangle$ w/ ANCHORS MAX 12" O.C. (NOT BY MBS) MASONRY WALL $\triangle$ (NOT BY MBS) ON-SLOPE GUTTER DETAIL EAVE GUTTER DETAIL w/ SUPPORTING MASONRY WALL ED3050

#### **GUTTER LAP & END CAP**

APPLY BEAD OF POLYURETHANE CAULK 1" FROM END OF TRIM AND LAP SECTIONS 2" AND FASTEN AS SHOWN. TO TERMINATE THE GUTTER APPLY POLYURETHANE CAULK TO THREE SIDES OF END CAP AND TOP RETURN AREA AS SHOWN AND INSERT INTO THE GUTTER LEAVING 1/2" EXPOSED. ATTACH WITH RIVETS SAME AS END LAP.