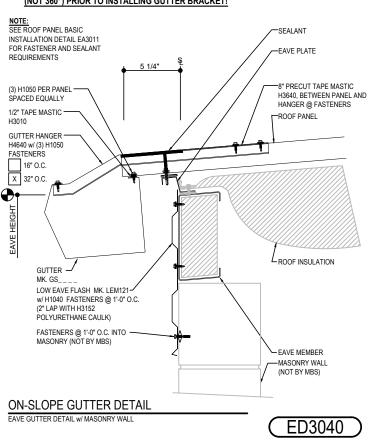

#### ED3040 - ON-SLOPE GUTTER w/ MASONRY WALL

Download the DWG file by clicking here.

### **GUTTER LAP & END CAP** APPLY BEAD OF POLYURETHANE CAULK 1" FROM END OF TRIM AND LAP SECTIONS 2" AND FASTEN AS SHOWN. TO TERMINATE THE GUTTER APPLY POLYURETHANE CAULK TO THREE SIDES OF END CAP AND TOP RETURN AREA AS SHOWN AND INSERT INTO THE GUTTER LEAVING 1/2" EXPOSED. ATTACH WITH RIVETS SAME AS END LAP 2" LAP LINE H3152 -POLYURETHANE POLYURETHANE CAULK CAULK H4000\_ GUTTER END CAP H1100 POP RIVETS NOTE 1: PANEL RIB MUST BE HAND CRIMPED 90° (NOT 360°) PRIOR TO INSTALLING GUTTER BRACKET!

**Detailer Notes:** 

1) N/A

: 12.20.24 (2024-011) **CERTIFIED ERECTION DETAILS** Detail Size (W x H): 1 x 2 Issued

**VERTICAL RIB ROOF PANELS** 