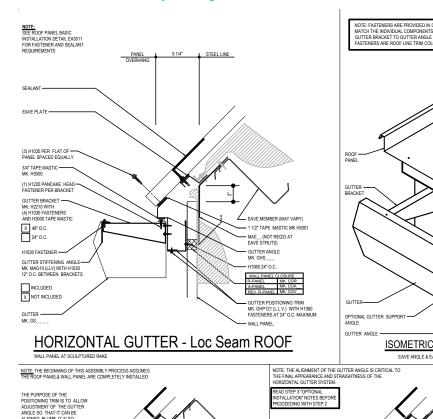

#### Download the DWG file by clicking here.

THE PURPOSE OF THE POSITIONING TRIM IS TO ALLOW ADJUSTMENT OF THE GUTTER ANGLE SO THAT IT CAN BE ALKONED PLUMB. IT ALSO PROVIDES ADJUSTMENT IN THE EVENT THE WALL IS NOT STRAIGHT AND IT ALSO HIDES ANY UNPAINTED MATERIALS. FOR REFER THIS STEP) WALL PANEL CLOSURE GUTTER ANGLE POSITIONING TRIM MK. GHP121 (L.L.V.) STEP 1

MEASURE DOWN 5 14" FROM THE BOTTOM OF ROOF PANEL 8 MARK THE WALL PANEL. INSTALL THE GHP121 AT THIS LOCATION, LEAVE A 18" TO 14" GAP AT GHP121 ENDS. DO NOT LAP THEM.INSTALL THE WALL PANEL. COLOSURE AT THE AMALE THAN ENDER 15" THE MARK THE AMALE PANEL.

COLOSURE AT THE AMALE THAN ENDER 15" THE MARK THAN ENDER 15" THE WALL PANEL.

(3) H1030 PER ELAT DE PANEL 1 1/2" TAPE MASTIC H3001 -GUTTER ANGLE LAP NOTES
AT GUTTER ANGLE ENDS, BUTT THE PIECES
TOGETHER, DO NOT LAP THEM. IMPORTANT NOTE GUTTER ANGLE POSITIONING TRIM MK. GHP121 (L.L.V.) AT GUTTER ENDS, HOLD THE GUTTER ANGLE FLUSH WITH THE END OF GHP121 TRIM. H1060 24" O.C.