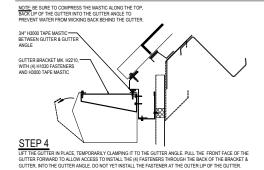

MARK THE LOCATIONS OF THE GUTTER BRACKETS, BASED ON THE SPACING SHOWN ABOVE LEFT, APPLY TAPE MASTIC. TO THE VERTICAL BACKLES OF THE BRACKETS, INSTALL AN HIZZO FASTERS AT THE BACKLEP OF THE GUTTER ONLY AT THIS TIME, APPLY TAPE MASTIC ALONG THE FULL HEIGHT OF THE TOP OF THE BACK LIP OF THE GUTTER AS SHOWN

NOTE: IF THE OPTIONAL GUTTER SUPPORT ANGLE IS REQUIRED, IT CAN BE INSTALLED AT THIS TIME. THE FASTENER AT THE FRONT LIP OF THE GUTTER WILL GO THROUGH THE GUTTER GUTTER GUTTER GUTTER GUTTER SUPPORT ANGLE, AND THE GUTTER BRACKET. FASTENER PER BRACKET SUPPORT ANGLE NOTES SUPPORT ANGLE NOTES
AT THE END PIECES OF GUTTER, HOLD
THE GUTTER SUPPORT ANGLE 2' FROM
THE END OF THE GUTTER. THIS WILL
KEEP IT OUT OF THE WAY OF THE
GUTTER END CAP WHEN THOSE ARE
INSTALLED (SEE CORNER DETAIL). GUTTER SUPPORT ANGLE (L.L.V.) MK MAG10 STEP 6 ATTER THE (I) FASTENERS ARE INSTALLED THROUGH THE GUTTER BRACKETS & INTO THE GUTTER ANGLE, ALONG THE ENTIRE LENGTH OF A SECTION OF GUTTER, THE FASTENER AT THE FRONT LIP OF THE GUTTER ANGLE, ALONG THE GUTTER CAPE OF TAXIBLE OLD AND THE BRACKET SOLITER SUPPORT ANGLE BRACKET TO THE GUTTER FACILITATES EASIER INSTALLATION.