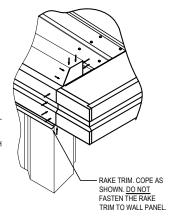

## RAKE TRIM INSTALLATION AT BUILDING WITH GUTTER

RAKE TRIM PART NUMBERS

• RS\_121 X 10'-1' • RS 242 X 20'-2"

ALL PARTS MUST BE POSITIONED PROPERLY BEFORE TOUCHING THE MASTIC TO THE ROOF PANEL. MASTIC CANNOT BE REUSED.

ALIGN THE END OF THE RAKE TRIM WITH THE END OF THE ROOF PANEL. THIS WILL LAP ONTO THE GUTTER END CAP.

ALWAYS START THE RAKE TRIM INSTALLATION AT THE LOW EAVE WORKING TOWARD THE HIGH EAVE OR RIDGE. INSTALL RAKE TRIM ACCORDING RAKE TRIM DETAIL

COPE THE BOTTOM VERTICAL LEG OF THE RAKE TRIM FLUSH WITH THE OUTSIDE EDGE OF THE WALL CORNER TRIM. FASTEN THE RAKE TRIM TO THE END CAPS USING POP RIVETS (H1100)