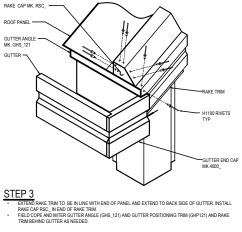

## RAKE TRIM INSTALLATION AT BUILDING WITH GUTTER

RAKE TRIM PART NUMBERS

• RS\_121 X 10'-1' • RS 242 X 20'-2"

ALL PARTS MUST BE POSITIONED PROPERLY BEFORE TOUCHING THE MASTIC TO THE ROOF PANEL. MASTIC CANNOT BE REUSED.

ALIGN THE END OF THE RAKE TRIM WITH THE END OF THE ROOF PANEL. THIS WILL LAP ONTO THE GUTTER END CAP.

ALWAYS START THE RAKE TRIM INSTALLATION AT THE LOW EAVE WORKING TOWARD THE HIGH EAVE OR RIDGE. INSTALL RAKE TRIM ACCORDING RAKE TRIM DETAIL

COPE THE BOTTOM VERTICAL LEG OF THE RAKE TRIM FLUSH WITH THE OUTSIDE EDGE OF THE WALL CORNER TRIM. FASTEN THE RAKE TRIM TO THE END CAPS USING POP RIVETS (H1100)

## HORIZONTAL GUTTER TO SCULPTURED RAKE

(ED7010)