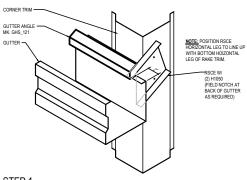

## ED7010 - HORIZONTAL GUTTER - SCULPTURED RAKE

Download the DWG file by clicking here.

- GUITER ANGLE (GHS\_121) AND GUITER POSITIONING TRIM (GHP121) STOP FLUSH WITH FACE OF CORNER TRIM. EXTEND GUITER 2' BEYOND FACE OF CORNER TRIM. MITER ROSE TO RODE' SLOPE AND INSTALL TO FACE OF CORNER TRIM TO CLOSE OFF END OF GUITER SUPPORT TRIMS.

### STEP 2

- TO TERMINATE THE GUITTER APPLY POLYURETHANE CALLK TO THREE SIDES OF END CAP HISTOR. AND TOP BETTING MEEL AS SHOWN AND INSERT TO THIS GUITTER ATTACH WITH (11) HISTOR RIVETS. APPLY POLYURETHANE CALLK AROUND THE PROFILE OF THE RSC\_AND POSITION ON TOP OF GHS\_121 TO FILL END OF FAKE TRIM.

## HORIZONTAL GUTTER TO SCULPTURED RAKE

(ED7010)