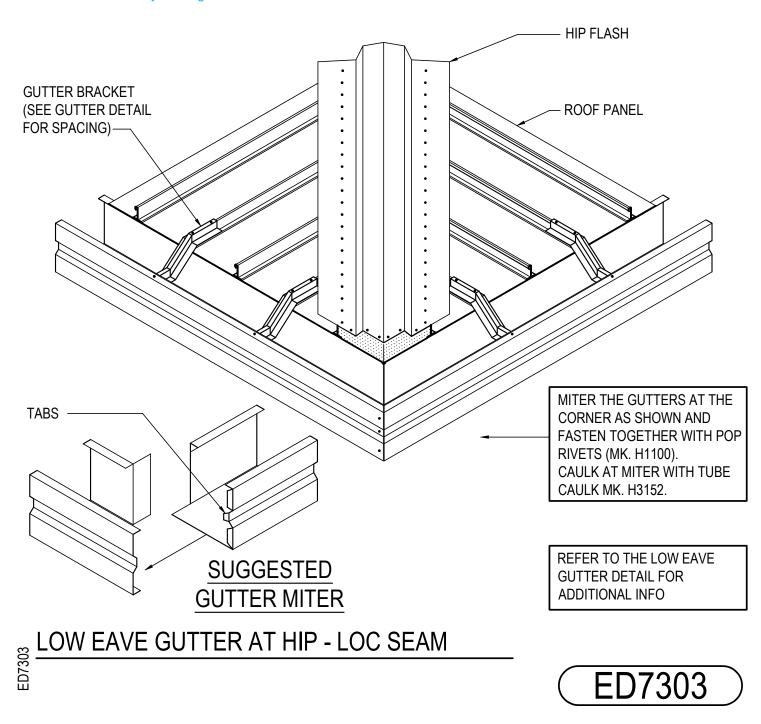

#### ED7303 - KBS - ON-SLOPE GUTTER AT HIP

Download the DWG file by clicking here.

Detailer Notes: 1) N/A

Issued : 10.13.23 (2022.015) **CERTIFIED ERECTION DETAILS** Detail Size (W x H) : 1 x 1

Issued By: CF