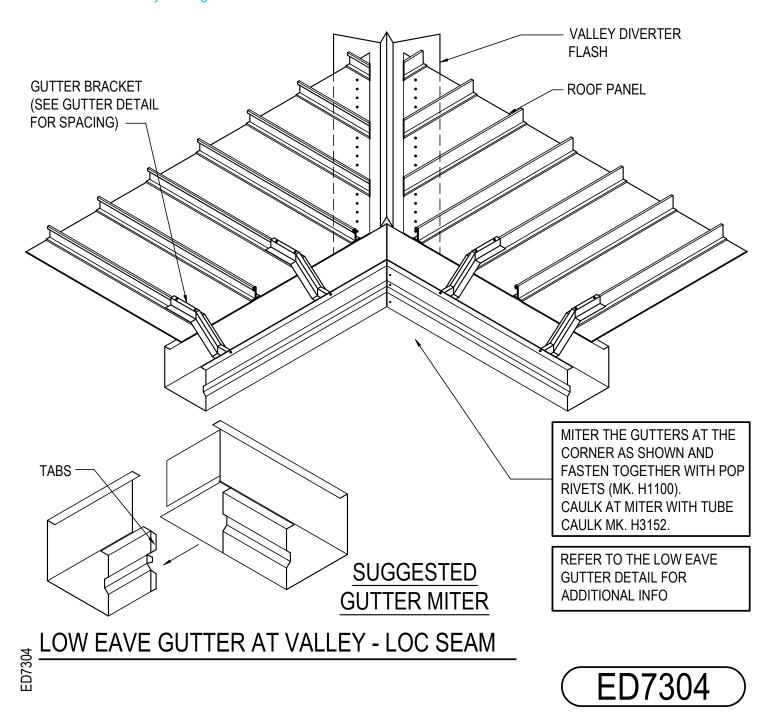

#### ED7304 - KBS - ON-SLOPE GUTTER AT VALLEY

Download the DWG file by clicking here.

Detailer Notes:

1) N/A

Issued : 10.13.23 (2022.015) **CERTIFIED ERECTION DETAILS** Detail Size (W x H) : 1 x 1

Issued By: CF