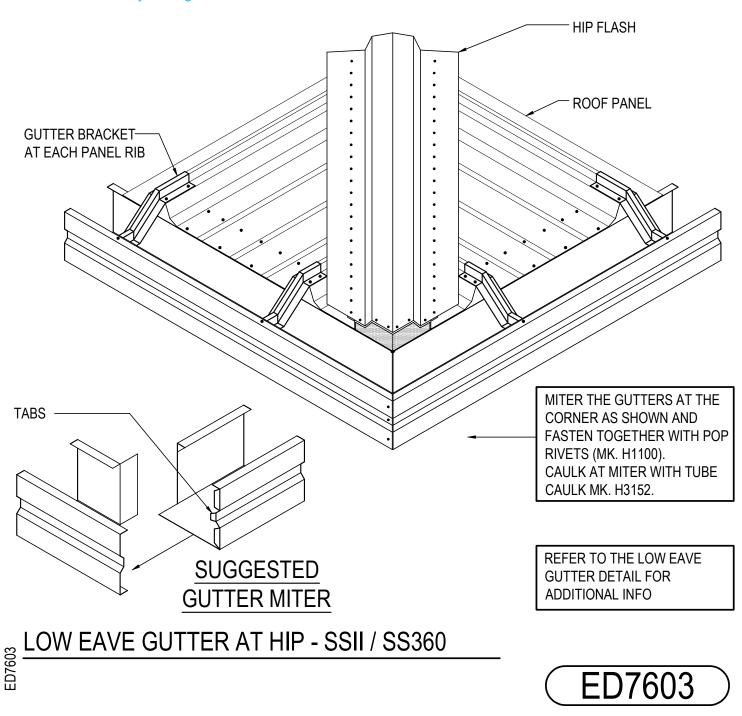

#### ED7603 - KBS - ON-SLOPE GUTTER AT HIP

Download the DWG file by clicking here.

Detailer Notes: 1) N/A

Issued : 10.13.23 (2022.015)

Issued By: CF

**CERTIFIED ERECTION DETAILS** 

Detail Size (W x H): 1 x 1