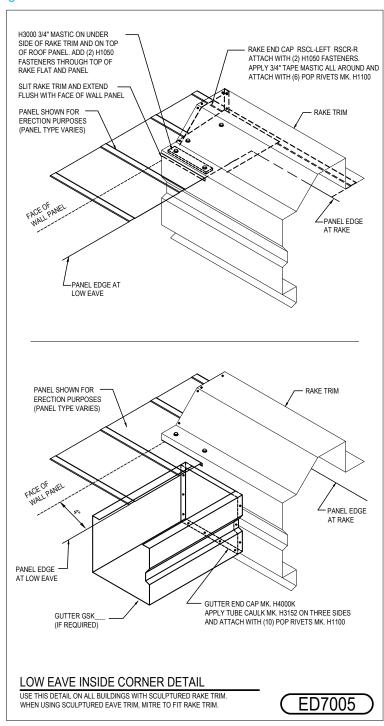

#### ED7005 - LOW EAVE INSIDE CORNER TERMINATION w/ GUTTER

Download the DWG file by clicking here.

#### **Detailer Notes:**

1) THIS DETAIL IS DUPLICATE OF DD7005. DUPLICATE DETAILS ARE TO ENSURE THAT THEY ARE PLACED IN ORDER IN ERECTION DRAWINGS.

Issued By: SLF

**ROOF LINE TERMINATIONS** 