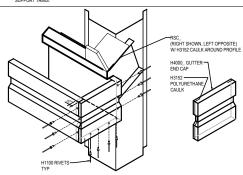

#### ED7000 - SCULPURED RAKE TO ON-SLOPE GUTTER INSTALL

Download the DWG file by clicking here.

GUTTER END CAPS
APPLY A CONTINUOUS BEAD OF POLYURETHANE TUBE CAULK (H3152) AROUND FASTENER -THREE SIDES OF THE GUTTER END CAP

INSERT THE GUTTER CAP 1/2" (H4000\_) INTO THE END OF THE GUTTER.

FASTEN WITH POP RIVETS (H1100) AS SHOWN IN GUTTER DETAIL. APPLY POLYURETHANE TUBE CAULK (H3152) AROUND PERIMETER INSIDE GUTER TO SEAL CAP

EXTEND GUTTER BEYOND FACE OF WALL CORNER TRIM AS SHOWN.

RAKE CAP END INSTALLATION
HOLD THE RAKE CAP END (RSCE) TIGHT TO
THE BACK OF AND FLUSH WITH THE BOTTOM OF THE GUTTER. FASTEN TO THE WALL CORNER TRIM WITH (2) TRIM-COLORED SELF-DRILLING SCREWS (H1050).

RAKE CAP INSTALLATION
BEFORE INSTALLING THE RAKE TRIM, THE RAKE CAP MUST BE INSTALLED.

APPLY POLYURETHANE TUBE CAULK (H3152) TO (3) SIDES OF THE **RAKE CAP** AND PLACE IT ON THE END OF THE PANEL 1½" FROM THE EDGE OF THE GUTTER END CAP (FLUSH WITH FACE OF CORNER TRIM.) NO FASTENERS ARE REQUIRED FOR THE RAKE CAP. FIELD COPE FLAT OF RAKE CAP AS REQUIRED.

RAKE CAP PART NUMBERS

- · RSCL (LEFT)
- RSCR (RIGHT)

#### SCULPTURED RAKE TO ON SLOPE GUTTER

DETAIL SHOWN WITH WALL PANEL AND CORNER TRIM. MASONRY AND INSULATED WALL PANEL CONDITIONS SIMILAR.

ED7000