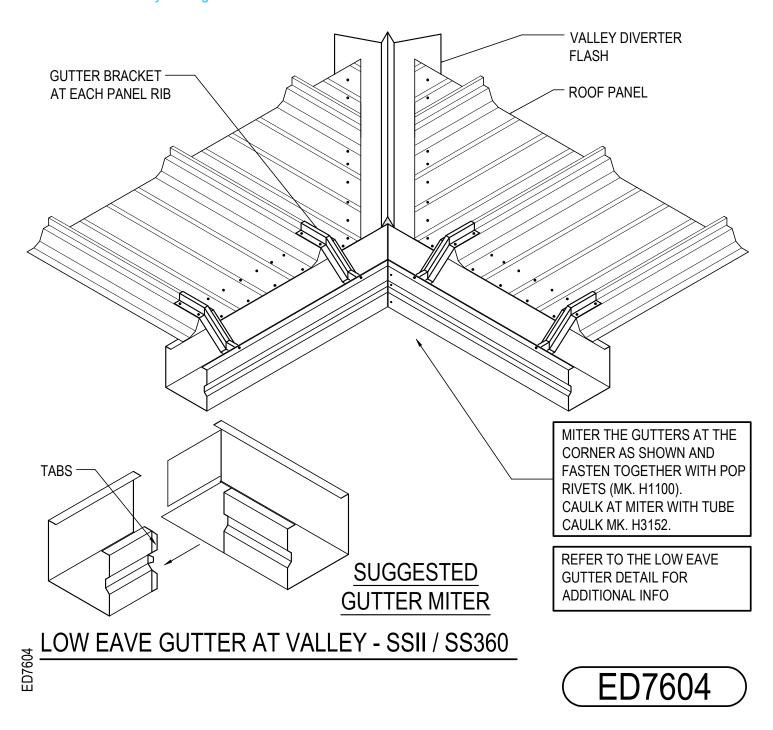

#### ED7604 - KBS - ON-SLOPE GUTTER AT VALLEY

Download the DWG file by clicking here.

**Detailer Notes:** 

1) N/A

Detail Size (W x H): 1 x 1 Issued : 10.13.23 (2022.015) **CERTIFIED ERECTION DETAILS** 

Issued By: CF