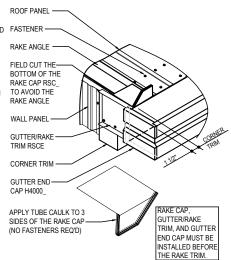

#### ED7000 - SCULPURED RAKE TO ON-SLOPE GUTTER INSTALL

Download the DWG file by clicking here.

GUTTER END CAPS
APPLY A CONTINUOUS BEAD OF POLYURETHANE TUBE CAULK (H3152) AROUND FASTENER -THREE SIDES OF THE GUTTER END CAP

INSERT THE GUTTER CAP 1/2" (H4000\_) INTO THE END OF THE GUTTER.

FASTEN WITH POP RIVETS (H1100) AS SHOWN IN GUTTER DETAIL. APPLY POLYURETHANE TUBE CAULK (H3152) AROUND PERIMETER INSIDE GUTER TO SEAL CAP

EXTEND GUTTER BEYOND FACE OF WALL CORNER TRIM AS SHOWN.

RAKE CAP END INSTALLATION
HOLD THE RAKE CAP END (RSCE) TIGHT TO
THE BACK OF AND FLUSH WITH THE BOTTOM OF THE GUTTER. FASTEN TO THE WALL CORNER TRIM WITH (2) TRIM-COLORED SELF-DRILLING SCREWS (H1050).

RAKE CAP INSTALLATION
BEFORE INSTALLING THE RAKE TRIM, THE RAKE CAP MUST BE INSTALLED.

APPLY POLYURETHANE TUBE CAULK (H3152) TO (3) SIDES OF THE **RAKE CAP** AND PLACE IT ON THE END OF THE PANEL 1½" FROM THE EDGE OF THE GUTTER END CAP (FLUSH WITH FACE OF CORNER TRIM.) NO FASTENERS ARE REQUIRED FOR THE RAKE CAP. FIELD COPE FLAT OF RAKE CAP AS REQUIRED.

RAKE CAP PART NUMBERS

- · RSCL (LEFT)
- RSCR (RIGHT)

#### SCULPTURED RAKE TO ON SLOPE GUTTER

DETAIL SHOWN WITH WALL PANEL AND CORNER TRIM. MASONRY AND INSULATED WALL PANEL CONDITIONS SIMILAR.

ED7000