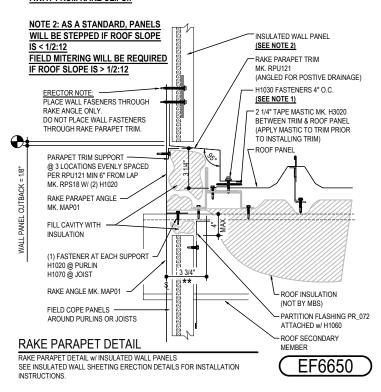

## EF6650 - RAKE PARAPET w/ INSULATED WALL PANEL ABOVE/BELOW

Download the DWG file by clicking here.

#### PARAPET LAP & FLASHING BACKER

SLIDE FIELD CUT SECTION OF FLASHING ENDLAP BACKER ONTO THE LOWER TRIM PIECE AS SHOWN BELOW. PLACE TAPE MASTIC NEXT TO HEM OF THE BACKER (NOT ON TOP OF HEM). FASTEN LAP WITH STITCH FASTENERS. ROOF STRUCTURAL FASTENERS SHOULD BE USED TO FASTEN THROUGH PANEL FLAT INTO

## NOTE 1: KEEP FASTENERS 2" AWAY FROM RAKE CLIPS!!

## **Detailer Notes:**

1) N/A

: 02.07.23 (2020.039) **CERTIFIED ERECTION DETAILS** Detail Size (W x H): 1 x 2 Issued