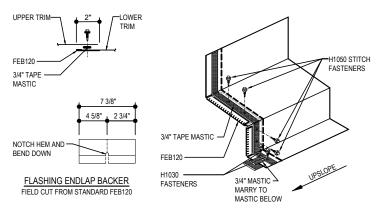

### PARAPET LAP & FLASHING BACKER

SLIDE FIELD CUT SECTION OF FLASHING ENDLAP BACKER ONTO THE LOWER TRIM PIECE AS SHOWN BELOW. PLACE TAPE MASTIC NEXT TO HEM OF THE BACKER (NOT ON TOP OF HEM), FASTEN LAP WITH STITCH FASTENERS. ROOF STRUCTURAL FASTENERS SHOULD BE USED TO FASTEN THROUGH PANEL FLAT INTO RAKE ANGLE.

## **Detailer Notes:**

1) N/A

Issued: 02.07.23 (2020.039) CERTIFIED ERECTION DETAILS Detail Size (W x H): 1 x 2