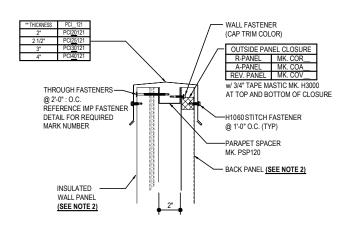

## EF6610 - RAKE PARAPET w/ INSULATED WALL PANEL ABOVE

Download the DWG file by clicking here.

#### PARAPET LAP & FLASHING BACKER

SLIDE FIELD CUT SECTION OF FLASHING ENDLAP BACKER ONTO THE LOWER TRIM PIECE AS SHOWN BELOW. PLACE TAPE MASTIC NEXT TO HEM OF THE BACKER (NOT ON TOP OF HEM), FASTEN LAP WITH STITCH FASTENERS. ROOF STRUCTURAL FASTENERS SHOULD BE USED TO FASTEN THROUGH PANEL FLAT INTO RAKE ANGLE.

# NOTE 1: KEEP FASTENERS 2" AWAY FROM RAKE CLIPS!!

## **Detailer Notes:**

1) N/A

Issued: 02.07.23 (2020.039) CERTIFIED ERECTION DETAILS Detail Size (W x H): 1 x 2