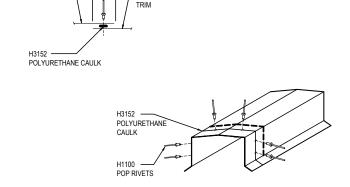

#### CAP TRIM LAP

UPPER TRIM

APPLY CONTINUOUS BEAD OF CAULK 1" FROM END OF TRIM DOWN PROFILE OF TRIM. FASTEN LAP WITH POP RIVETS AS SHOWN.

-LOWER

#### CAP TRIM LAP

APPLY CONTINUOUS BEAD OF CAULK 1" FROM END OF TRIM DOWN PROFILE OF TRIM, FASTEN LAP WITH POP RIVETS AS SHOWN