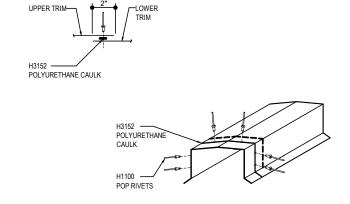

#### CAP TRIM LAP

UPPER TRIM

APPLY CONTINUOUS BEAD OF CAULK 1" FROM END OF TRIM DOWN PROFILE OF TRIM. FASTEN LAP WITH POP RIVETS AS SHOWN.

-LOWER

#### CAP TRIM LAP

APPLY CONTINUOUS BEAD OF CAULK 1" FROM END OF TRIM DOWN PROFILE OF TRIM, FASTEN LAP WITH POP RIVETS AS SHOWN