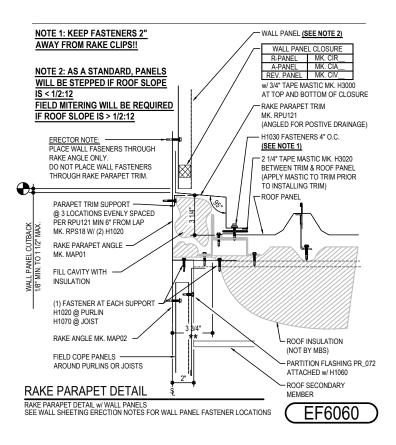

## EF6060 - RAKE PARAPET w/ RAFTER IN LOW BUILDING

Download the DWG file by clicking here.

#### PARAPET LAP & FLASHING BACKER

SLIDE FIELD CUT SECTION OF FLASHING ENDLAP BACKER ONTO THE LOWER TRIM PIECE AS SHOWN BELOW. PLACE TAPE MASTIC NEXT TO HEM OF THE BACKER (NOT ON TOP OF HEM). FASTEN LAP WITH STITCH FASTENERS. ROOF STRUCTURAL FASTENERS SHOULD BE USED TO FASTEN THROUGH PANEL FLAT INTO

## **Detailer Notes:**

1) N/A

: 02.07.23 (2020.039) **CERTIFIED ERECTION DETAILS** Detail Size (W x H): 1 x 2 Issued