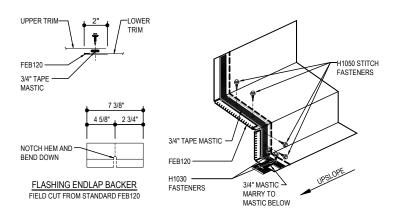

#### PARAPET LAP & FLASHING BACKER

SLIDE FIELD CUT SECTION OF FLASHING ENDLAP BACKER ONTO THE LOWER TRIM PIECE AS SHOWN BELOW. PLACE TAPE MASTIC NEXT TO HEM OF THE BACKER (NOT ON TOP OF HEM). FASTEN LAP WITH STITCH FASTENERS. ROOF STRUCTURAL FASTENERS SHOULD BE USED TO FASTEN THROUGH PANEL FLAT INTO

### PARAPET LAP & FLASHING BACKER

SLIDE FIELD CUT SECTION OF FLASHING ENDLAP BACKER ONTO THE LOWER TRIM PIECE AS SHOWN BELOW. PLACE TAPE MASTIC NEXT TO HEM OF THE BACKER (NOT ON TOP OF HEM), FASTEN LAP WITH STITCH FASTENERS. ROOF STRUCTURAL FASTENERS SHOULD BE USED TO FASTEN THROUGH PANEL FLAT INTO RAKE ANGLE.

## PARAPET LAP & FLASHING BACKER

SLIDE FIELD CUT SECTION OF FLASHING ENDLAP BACKER ONTO THE LOWER TRIM PIECE AS SHOWN BELOW. PLACE TAPE MASTIC NEXT TO HEM OF THE BACKER (NOT ON TOP OF HEM). FASTEN LAP WITH STITCH FASTENERS. ROOF STRUCTURAL FASTENERS SHOULD BE USED TO FASTEN THROUGH PANEL FLAT INTO RAKE ANGLE

#### PARAPET LAP & FLASHING BACKER

SLIDE FIELD CUT SECTION OF FLASHING ENDLAP BACKER ONTO THE LOWER TRIM PIECE AS SHOWN BELOW. PLACE TAPE MASTIC NEXT TO HEM OF THE BACKER (NOT ON TOP OF HEM), FASTEN LAP WITH STITCH FASTENERS. ROOF STRUCTURAL FASTENERS SHOULD BE USED TO FASTEN THROUGH PANEL FLAT INTO RAKE ANGLE.

#### PARAPET LAP & FLASHING BACKER

SLIDE FIELD CLIT SECTION OF FLASHING ENDLAP BACKER ONTO THE LOWER TRIM PIECE AS SHOWN BELOW. PLACE TAPE MASTIC NEXT TO HEM OF THE BACKER (NOT ON TOP OF HEM). FASTEN LAP WITH STITCH FASTENERS, ROOF STRUCTURAL FASTENERS SHOULD BE USED TO FASTEN THROUGH PANEL FLAT INTO RAKE ANGLE