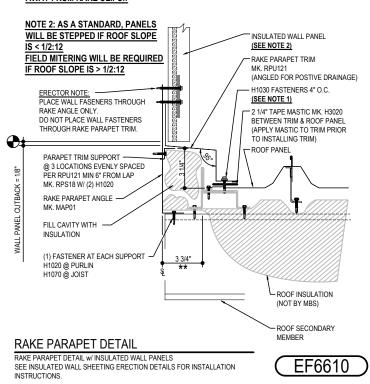

## EF6610 - RAKE PARAPET w/ INSULATED WALL PANEL ABOVE

Download the DWG file by clicking here.

#### PARAPET LAP & FLASHING BACKER

SLIDE FIELD CUT SECTION OF FLASHING ENDLAP BACKER ONTO THE LOWER TRIM PIECE AS SHOWN BELOW. PLACE TAPE MASTIC NEXT TO HEM OF THE BACKER (NOT ON TOP OF HEM), FASTEN LAP WITH STITCH FASTENERS. ROOF STRUCTURAL FASTENERS SHOULD BE USED TO FASTEN THROUGH PANEL FLAT INTO RAKE ANGLE.

# NOTE 1: KEEP FASTENERS 2" AWAY FROM RAKE CLIPS!!

## **Detailer Notes:**

1) N/A

Issued: 02.07.23 (2020.039) CERTIFIED ERECTION DETAILS Detail Size (W x H): 1 x 2