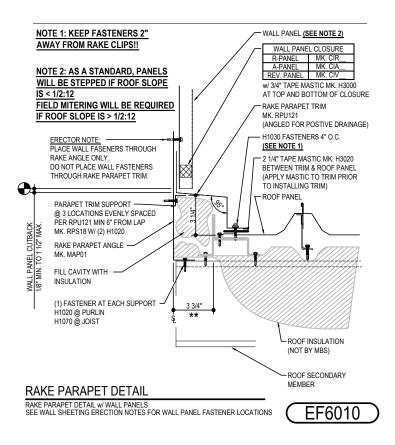

## EF6010 - RAKE PARAPET w/ WALL PANEL ABOVE

Download the DWG file by clicking here.

#### PARAPET LAP & FLASHING BACKER

SLIDE FIELD CUT SECTION OF FLASHING ENDLAP BACKER ONTO THE LOWER TRIM PIECE AS SHOWN BELOW. PLACE TAPE MASTIC NEXT TO HEM OF THE BACKER (NOT ON TOP OF HEM). FASTEN LAP WITH STITCH FASTENERS. ROOF STRUCTURAL FASTENERS SHOULD BE USED TO FASTEN THROUGH PANEL FLAT INTO

## **Detailer Notes:**

1) N/A

: 02.07.23 (2020.039) **CERTIFIED ERECTION DETAILS** Detail Size (W x H): 1 x 2 Issued

## NOTE 1: KEEP FASTENERS 2" AWAY FROM RAKE CLIPS!!

#### NOTE 2: AS A STANDARD, PANELS WILL BE STEPPED IF ROOF SLOPE IS < 1/2:12

FIELD MITERING WILL BE REQUIRED IF ROOF SLOPE IS > 1/2:12

EF6090