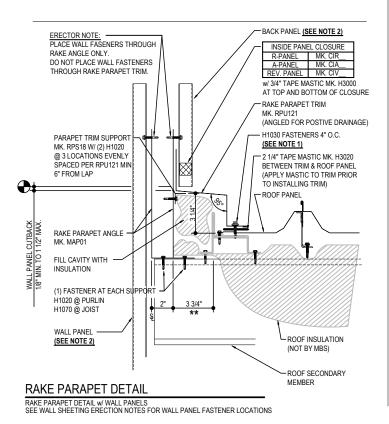

## EF6610 - RAKE PARAPET w/ INSULATED WALL PANEL ABOVE

Download the DWG file by clicking here.

#### PARAPET LAP & FLASHING BACKER

SLIDE FIELD CUT SECTION OF FLASHING ENDLAP BACKER ONTO THE LOWER TRIM PIECE AS SHOWN BELOW. PLACE TAPE MASTIC NEXT TO HEM OF THE BACKER (NOT ON TOP OF HEM), FASTEN LAP WITH STITCH FASTENERS. ROOF STRUCTURAL FASTENERS SHOULD BE USED TO FASTEN THROUGH PANEL FLAT INTO RAKE ANGLE.

# NOTE 1: KEEP FASTENERS 2" AWAY FROM RAKE CLIPS!!

## **Detailer Notes:**

1) N/A

Issued: 02.07.23 (2020.039) CERTIFIED ERECTION DETAILS Detail Size (W x H): 1 x 2