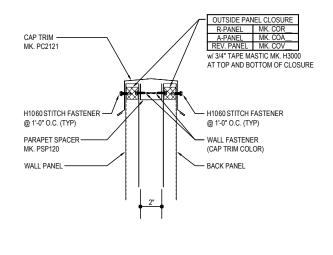

## EF6090 - NON-STRUCTURAL PARAPET

## Download the DWG file by clicking here.

#### PARAPET LAP & FLASHING BACKER

SLIDE FIELD CUT SECTION OF FLASHING ENDLAP BACKER ONTO THE LOWER TRIM PIECE AS SHOWN BELOW. PLACE TAPE MASTIC NEXT TO HEM OF THE BACKER (NOT ON TOP OF HEM). FASTEN LAP WITH STITCH FASTENERS. ROOF STRUCTURAL FASTENERS SHOULD BE USED TO FASTEN THROUGH PANEL FLAT INTO

#### CAP TRIM LAP

UPPER TRIM

APPLY CONTINUOUS BEAD OF CAULK 1" FROM END OF TRIM DOWN PROFILE OF TRIM. FASTEN LAP WITH POP RIVETS AS SHOWN.

-LOWER

## NOTE 1: KEEP FASTENERS 2" AWAY FROM RAKE CLIPS!!

#### NOTE 2: AS A STANDARD, PANELS WILL BE STEPPED IF ROOF SLOPE IS < 1/2:12

FIELD MITERING WILL BE REQUIRED IF ROOF SLOPE IS > 1/2:12

EF6090

## **Detailer Notes:**

- 1) PANEL CLOSURES ARE ALWAYS REQUIRED AS A STANDARD AT THE BACK PANEL.
- 2) OUTSIDE WALL PANEL CLOSURES ARE OPTIONAL ON EXTERIOR PANEL. TURN OFF OUTSIDE CLOSURE LAYER IF NOT REQUIRED.

**CERTIFIED ERECTION DETAILS** Detail Size (W x H): 2 x 2 : 02.07.23 (2020.039)Issued