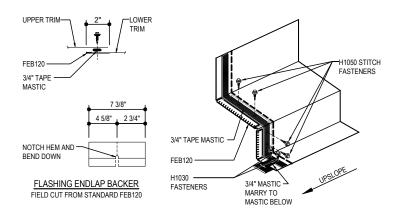

#### PARAPET LAP & FLASHING BACKER

SLIDE FIELD CUT SECTION OF FLASHING ENDLAP BACKER ONTO THE LOWER TRIM PIECE AS SHOWN BELOW. PLACE TAPE MASTIC NEXT TO HEM OF THE BACKER (NOT ON TOP OF HEM). FASTEN LAP WITH STITCH FASTENERS. ROOF STRUCTURAL FASTENERS SHOULD BE USED TO FASTEN THROUGH PANEL FLAT INTO

## **Detailer Notes:**

1) N/A

: 02.07.23 (2020.039) **CERTIFIED ERECTION DETAILS** Detail Size (W x H): 1 x 2 Issued