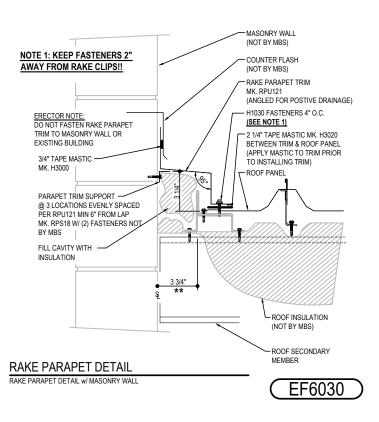

## EF6030 - RAKE PARAPET w/ MASONRY WALL

Download the DWG file by clicking here.

### PARAPET LAP & FLASHING BACKER

SLIDE FIELD CUT SECTION OF FLASHING ENDLAP BACKER ONTO THE LOWER TRIM PIECE AS SHOWN BELOW. PLACE TAPE MASTIC NEXT TO HEM OF THE BACKER (NOT ON TOP OF HEM), FASTEN LAP WITH STITCH FASTENERS. ROOF STRUCTURAL FASTENERS SHOULD BE USED TO FASTEN THROUGH PANEL FLAT INTO RAKE ANGLE.

## **Detailer Notes:**

1) N/A

Issued: 02.07.23 (2020.039) CERTIFIED ERECTION DETAILS Detail Size (W x H): 1 x 2

# NOTE 1: KEEP FASTENERS 2" AWAY FROM RAKE CLIPS!!