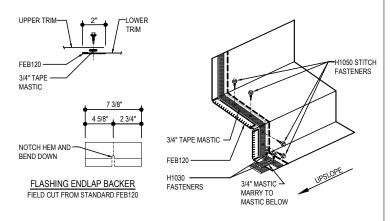

#### PARAPET LAP & FLASHING BACKER

SLIDE FIELD CUT SECTION OF FLASHING ENDLAP BACKER ONTO THE LOWER TRIM PIECE AS SHOWN BELOW. PLACE TAPE MASTIC NEXT TO HEM OF THE BACKER (NOT ON TOP OF HEM). FASTEN LAP WITH STITCH FASTENERS. ROOF STRUCTURAL FASTENERS SHOULD BE USED TO FASTEN THROUGH PANEL FLAT INTO