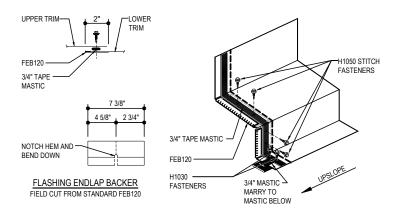

#### PARAPET LAP & FLASHING BACKER

SLIDE FIELD CUT SECTION OF FLASHING ENDLAP BACKER ONTO THE LOWER TRIM PIECE AS SHOWN BELOW. PLACE TAPE MASTIC NEXT TO HEM OF THE BACKER (NOT ON TOP OF HEM). FASTEN LAP WITH STITCH FASTENERS. ROOF STRUCTURAL FASTENERS SHOULD BE USED TO FASTEN THROUGH PANEL FLAT INTO

### PARAPET LAP & FLASHING BACKER

SLIDE FIELD CUT SECTION OF FLASHING ENDLAP BACKER ONTO THE LOWER TRIM PIECE AS SHOWN BELOW. PLACE TAPE MASTIC NEXT TO HEM OF THE BACKER (NOT ON TOP OF HEM), FASTEN LAP WITH STITCH FASTENERS. ROOF STRUCTURAL FASTENERS SHOULD BE USED TO FASTEN THROUGH PANEL FLAT INTO RAKE ANGLE.

## PARAPET LAP & FLASHING BACKER

SLIDE FIELD CUT SECTION OF FLASHING ENDLAP BACKER ONTO THE LOWER TRIM PIECE AS SHOWN BELOW. PLACE TAPE MASTIC NEXT TO HEM OF THE BACKER (NOT ON TOP OF HEM). FASTEN LAP WITH STITCH FASTENERS. ROOF STRUCTURAL FASTENERS SHOULD BE USED TO FASTEN THROUGH PANEL FLAT INTO RAKE ANGLE

#### PARAPET LAP & FLASHING BACKER

SLIDE FIELD CUT SECTION OF FLASHING ENDLAP BACKER ONTO THE LOWER TRIM PIECE AS SHOWN BELOW. PLACE TAPE MASTIC NEXT TO HEM OF THE BACKER (NOT ON TOP OF HEM), FASTEN LAP WITH STITCH FASTENERS. ROOF STRUCTURAL FASTENERS SHOULD BE USED TO FASTEN THROUGH PANEL FLAT INTO RAKE ANGLE.

#### PARAPET LAP & FLASHING BACKER

SLIDE FIELD CLIT SECTION OF FLASHING ENDLAP BACKER ONTO THE LOWER TRIM PIECE AS SHOWN BELOW. PLACE TAPE MASTIC NEXT TO HEM OF THE BACKER (NOT ON TOP OF HEM). FASTEN LAP WITH STITCH FASTENERS, ROOF STRUCTURAL FASTENERS SHOULD BE USED TO FASTEN THROUGH PANEL FLAT INTO RAKE ANGLE