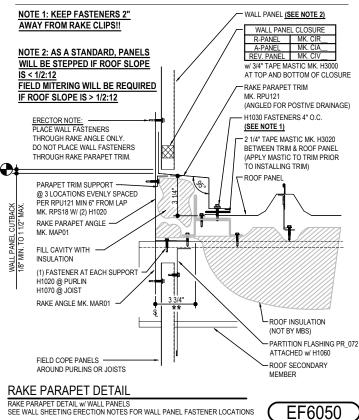

## EF6050 - RAKE PARAPET w/ RAFTER IN HIGH BUILDING

Download the DWG file by clicking here.

## PARAPET LAP & FLASHING BACKER

SLIDE FIELD CUT SECTION OF FLASHING ENDLAP BACKER ONTO THE LOWER TRIM PIECE AS SHOWN BELOW. PLACE TAPE MASTIC NEXT TO HEM OF THE BACKER (NOT ON TOP OF HEM). FASTEN LAP WITH STITCH FASTENERS. ROOF STRUCTURAL FASTENERS SHOULD BE USED TO FASTEN THROUGH PANEL FLAT INTO RAKE ANGLE

## **Detailer Notes:**

1) Closure Interior layer should be turned OFF/ON depending if the order documents request them.

: 09.14.23 (MR2023.10) **CERTIFIED ERECTION DETAILS** Detail Size (W x H): 1 x 2 Issued