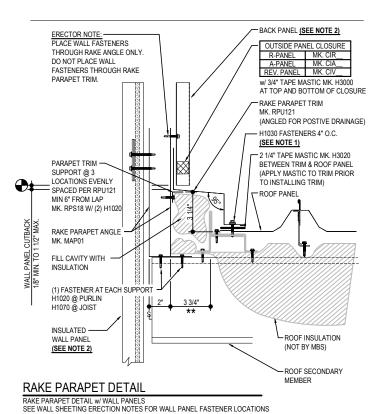

## EF6610 - RAKE PARAPET w/ INSULATED WALL PANEL ABOVE

Download the DWG file by clicking here.

#### PARAPET LAP & FLASHING BACKER

SLIDE FIELD CUT SECTION OF FLASHING ENDLAP BACKER ONTO THE LOWER TRIM PIECE AS SHOWN BELOW. PLACE TAPE MASTIC NEXT TO HEM OF THE BACKER (NOT ON TOP OF HEM), FASTEN LAP WITH STITCH FASTENERS. ROOF STRUCTURAL FASTENERS SHOULD BE USED TO FASTEN THROUGH PANEL FLAT INTO RAKE ANGLE.

# NOTE 1: KEEP FASTENERS 2" AWAY FROM RAKE CLIPS!!

## **Detailer Notes:**

1) N/A

Issued: 02.07.23 (2020.039) CERTIFIED ERECTION DETAILS Detail Size (W x H): 1 x 2