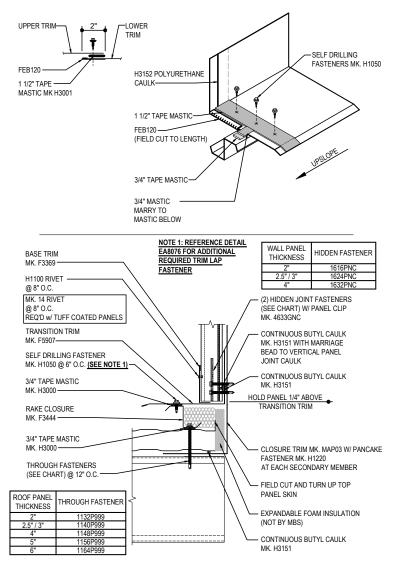

### EF8100 - RAKE PARAPET w/ WALL ABOVE

Download the DWG file by clicking here.

#### PARAPET LAP & FLASHING BACKER

SLIDE FIELD CUT SECTION OF FLASHING ENDLAP BACKER ONTO THE LOWER TRIM PIECE AS SHOWN BELOW. PLACE TAPE MASTIC NEXT TO HEM OF THE BACKER (NOT ON TOP OF HEM). FASTEN LAP WITH STITCH FASTENERS. ROOF STRUCTURAL FASTENERS SHOULD BE USED TO FASTEN THROUGH PANEL FLAT INTO RAKE ANGLE.