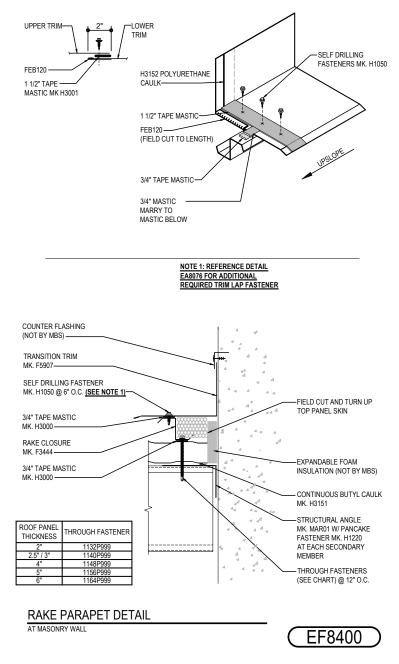

### EF8400 - RAKE PARAPET AT MASONRY WALL

Download the DWG file by clicking here.

#### PARAPET LAP & FLASHING BACKER

SLIDE FIELD CUT SECTION OF FLASHING ENDLAP BACKER ONTO THE LOWER TRIM PIECE AS SHOWN BELOW. PLACE TAPE MASTIC NEXT TO HEM OF THE BACKER (NOT ON TOP OF HEM). FASTEN LAP WITH STITCH FASTENERS. ROOF STRUCTURAL FASTENERS SHOULD BE USED TO FASTEN THROUGH PANEL FLAT INTO RAKE ANGLE.

Detailer Notes: