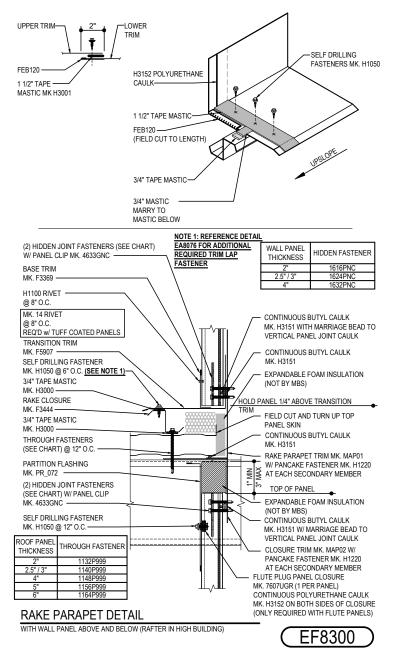

## EF8300 - RAKE PARAPET w/ WALL ABOVE & BELOW (RAFTER IN HIGH BLDG.)

Download the DWG file by clicking here.

#### PARAPET LAP & FLASHING BACKER

SLIDE FIELD CUT SECTION OF FLASHING ENDLAP BACKER ONTO THE LOWER TRIM PIECE AS SHOWN BELOW. PLACE TAPE MASTIC NEXT TO HEM OF THE BACKER (NOT ON TOP OF HEM). FASTEN LAP WITH STITCH FASTENERS. ROOF STRUCTURAL FASTENERS SHOULD BE USED TO FASTEN THROUGH PANEL FLAT INTO RAKE ANGLE.

Detailer Notes: