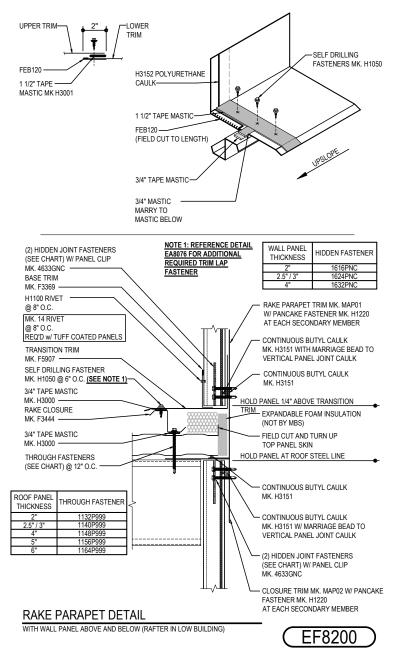

## EF8200 - RAKE PARAPET w/ WALL ABOVE & BELOW (RAFTER IN LOW BLDG.)

Download the DWG file by clicking here.

#### PARAPET LAP & FLASHING BACKER

SLIDE FIELD CUT SECTION OF FLASHING ENDLAP BACKER ONTO THE LOWER TRIM PIECE AS SHOWN BELOW. PLACE TAPE MASTIC NEXT TO HEM OF THE BACKER (NOT ON TOP OF HEM). FASTEN LAP WITH STITCH FASTENERS. ROOF STRUCTURAL FASTENERS SHOULD BE USED TO FASTEN THROUGH PANEL FLAT INTO RAKE ANGLE.