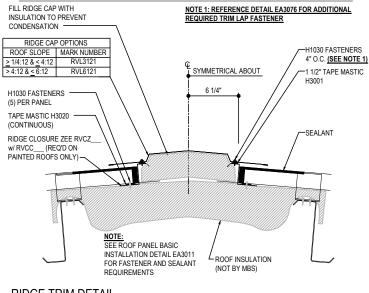

#### RIDGE CAP LAP & FLASHING BACKER

SLIDE FIELD CUT SECTION FLASHING ENDLAP BACKER ONTO THE LOWER TRIM PIECE. PLACE TAPE MASTIC NEXT TO HEM OF THE BACKER (NOT ON TOP OF HEM). MARRY LAP MASTIC WITH MASTIC BETWEEN RIDGE CAP AND OUTSIDE CLOSURE

# FLASHING ENDLAP BACKER

FIELD CUT FROM STANDARD FEB120

## RIDGE TRIM DETAIL

RIDGE TRIM DETAIL

EG3020

**Detailer Notes:** 

1) N/A

: 08.06.24 (2024-001) **CERTIFIED ERECTION DETAILS** Detail Size (W x H): 1 x 2 Issued

Issued By: BSS