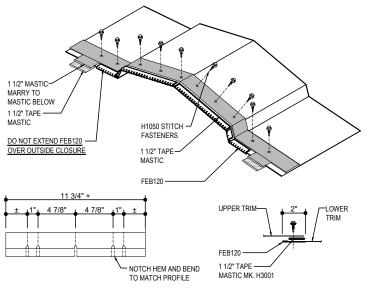

#### RIDGE CAP LAP & FLASHING BACKER

SLIDE FIELD CUT SECTION FLASHING ENDLAP BACKER ONTO THE LOWER TRIM PIECE. PLACE TAPE MASTIC NEXT TO HEM OF THE BACKER (NOT ON TOP OF HEM). MARRY LAP MASTIC WITH MASTIC BETWEEN RIDGE CAP AND RIDGE CLOSURE ZEE.

# FLASHING ENDLAP BACKER

FIELD CUT FROM STANDARD FEB120

## RIDGE TRIM DETAIL

RIDGE TRIM DETAIL

EG3010

Detail Size (W x H): 1 x 2

**Detailer Notes:** 

1) N/A

: 08.06.24 (2024-001) Issued

Issued By: BSS