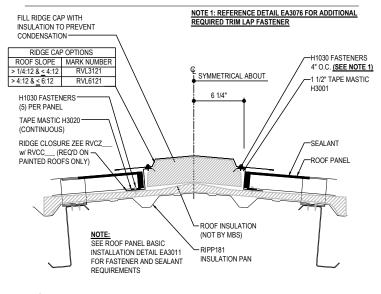

#### RIDGE CAP LAP & FLASHING BACKER

SLIDE FIELD CUT SECTION FLASHING ENDLAP BACKER ONTO THE LOWER TRIM PIECE. PLACE TAPE MASTIC NEXT TO HEM OF THE BACKER (NOT ON TOP OF HEM). MARRY LAP MASTIC WITH MASTIC BETWEEN RIDGE CAP AND OUTSIDE CLOSURE

# FLASHING ENDLAP BACKER

FIELD CUT FROM STANDARD FEB120

RIDGE TRIM DETAIL

EG3030

**Detailer Notes:** 

1) N/A

: 08.06.24 (2024-001) Issued Issued By: BSS

Detail Size (W x H): 1 x 2