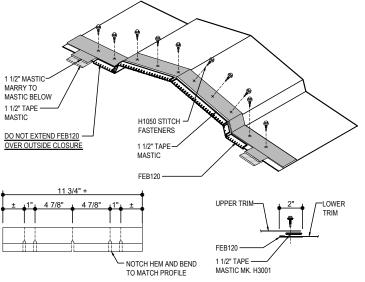

#### RIDGE CAP LAP & FLASHING BACKER

SLIDE FIELD CUT SECTION FLASHING ENDLAP BACKER ONTO THE LOWER TRIM PIECE. PLACE TAPE MASTIC NEXT TO HEM OF THE BACKER (NOT ON TOP OF HEM). MARRY LAP MASTIC WITH MASTIC BETWEEN RIDGE CAP AND RIDGE CLOSURE ZEE.

# FLASHING ENDLAP BACKER

FIELD CUT FROM STANDARD FEB120

## RIDGE TRIM DETAIL

RIDGE TRIM DETAIL

EG3010

Detail Size (W x H): 1 x 2

**Detailer Notes:** 

1) N/A

: 08.06.24 (2024-001) Issued

Issued By: BSS