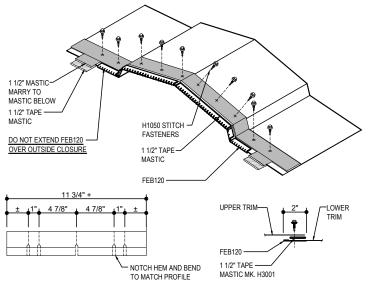

#### RIDGE CAP LAP & FLASHING BACKER

SLIDE FIELD CUT SECTION FLASHING ENDLAP BACKER ONTO THE LOWER TRIM PIECE. PLACE TAPE MASTIC NEXT TO HEM OF THE BACKER (NOT ON TOP OF HEM). MARRY LAP MASTIC WITH MASTIC BETWEEN RIDGE CAP AND OUTSIDE CLOSURE

# FLASHING ENDLAP BACKER

FIELD CUT FROM STANDARD FEB120

## RIDGE TRIM DETAIL

RIDGE TRIM DETAIL

EG3020

**Detailer Notes:** 

1) N/A

: 08.06.24 (2024-001) **CERTIFIED ERECTION DETAILS** Detail Size (W x H): 1 x 2 Issued

Issued By: BSS