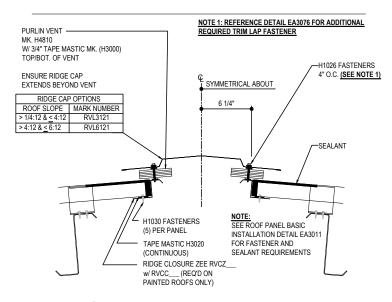

## EG3095 - VENTED RIDGE TRIM DETAIL

Download the DWG file by clicking here.

#### RIDGE CAP LAP & FLASHING BACKER

SLIDE FIELD CUT SECTION FLASHING ENDLAP BACKER ONTO THE LOWER TRIM PIECE. PLACE TAPE MASTIC NEXT TO HEM OF THE BACKER (NOT ON TOP OF HEM). MARRY LAP MASTIC WITH MASTIC BETWEEN RIDGE CAP AND RIDGE CLOSURE ZEE.

# FLASHING ENDLAP BACKER

FIELD CUT FROM STANDARD FEB120

VENTED RIDGE TRIM DETAIL

EG3095

**Detailer Notes:** 

1) N/A

: 08.06.24 (2024-001) Issued Issued By: BSS