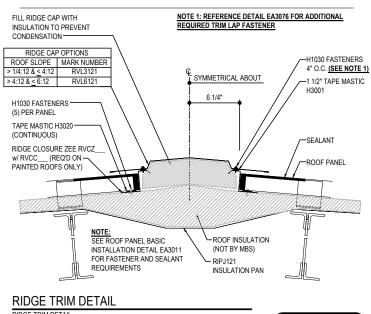

## EG3010 - LOC SEAM RIDGE

Download the DWG file by clicking here.

#### RIDGE CAP LAP & FLASHING BACKER

SLIDE FIELD CUT SECTION FLASHING ENDLAP BACKER ONTO THE LOWER TRIM PIECE. PLACE TAPE MASTIC NEXT TO HEM OF THE BACKER (NOT ON TOP OF HEM). MARRY LAP MASTIC WITH MASTIC BETWEEN RIDGE CAP AND RIDGE CLOSURE ZEE.

# FLASHING ENDLAP BACKER

FIELD CUT FROM STANDARD FEB120

## RIDGE TRIM DETAIL

RIDGE TRIM DETAIL

EG3010

Detail Size (W x H): 1 x 2

**Detailer Notes:** 

1) N/A

: 08.06.24 (2024-001) Issued

Issued By: BSS