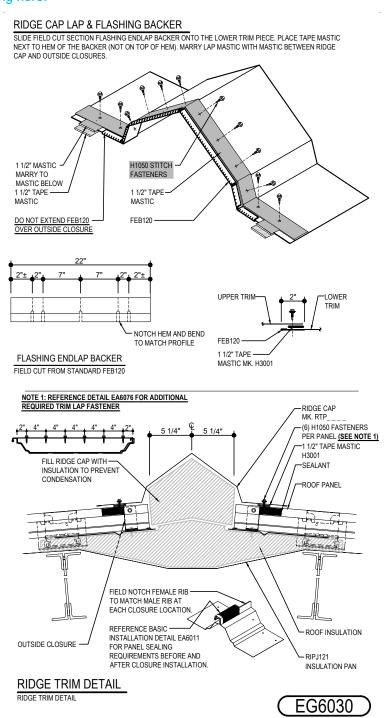

#### EG6030 - RIDGE - JOIST INSULATION PAN

Download the DWG file by clicking here.

Detailer Notes:

1) N/A

Issued : 12.20.24 (2024-011) Issued By: SMB

Detail Size (W x H): 4 x 3

**RIDGE** 