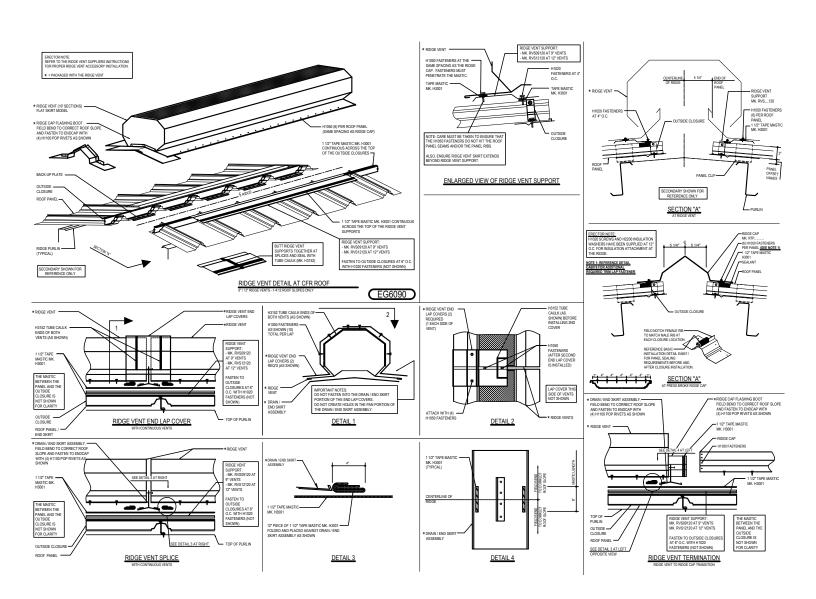

## EG6090 - RIDGE VENT DETAIL AT CFR

Download the DWG file by clicking here.

## **Detailer Notes:**

: 08.06.24 (2024-001) Issued

Issued By: BSS