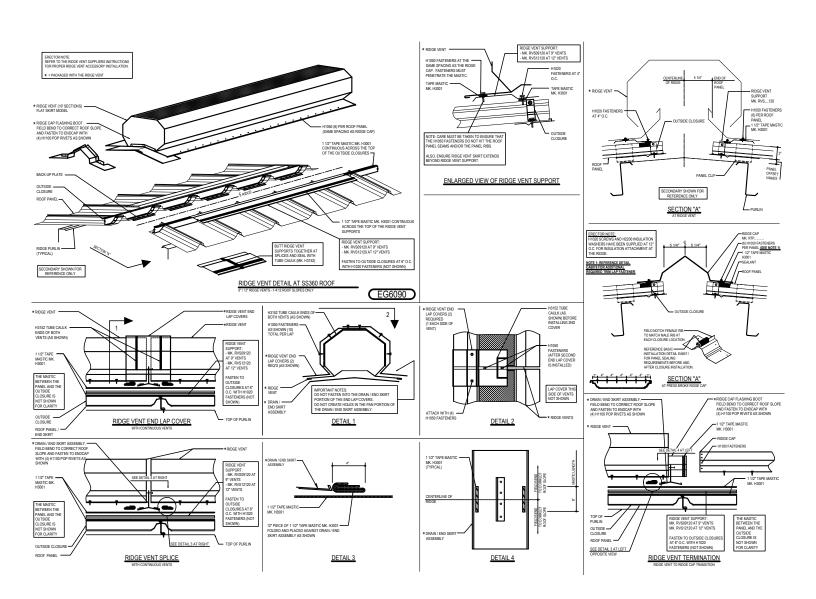

### EG6090 - RIDGE VENT DETAIL AT SS360

Download the DWG file by clicking here.

## **Detailer Notes:**

Issued : 08.06.24 (2024-001 Issued By : BSS

: 08.06.24 (2024-001) **CERTIFIED ERECTION DETAILS** 