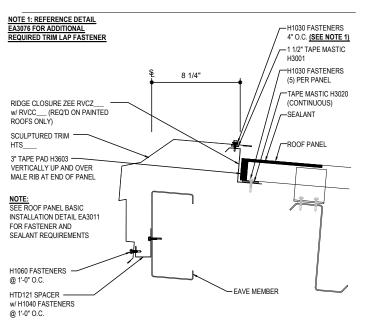

### EH3050 - HIGH EAVE GIRT W/ NO WALL PANEL

Download the DWG file by clicking here.

### HIGH EAVE LAP & FLASHING BACKER

SLIDE FIELD CUT SECTION FLASHING ENDLAP BACKER ONTO THE LOWER TRIM PIECE. PLACE TAPE MASTIC NEXT TO HEM OF THE BACKER (NOT ON TOP OF HEM). APPLY CONTINUOUS BEAD OF CAULK 1" FROM END OF TRIM DOWN PROFILE OF TRIM. FASTEN LAP WITH STITCH FASTENERS AND POP RIVETS AS SHOWN.

### HIGH EAVE SCULPTURED DETAIL

HIGH EAVE SCULPTURED DETAIL w/ NO WALL PANELS

EH3050

### **Detailer Notes:**

1) THIS STANDARD DETAIL IS APPROVED FOR MIAMI-DADE USE. ALTERATIONS TO THIS DETAIL MAY IMPACT APPROVAL.

Issued: 08.06.24 (2024-001) CERTIFIED ERECTION DETAILS Detail Size (W x H): 1 x 2