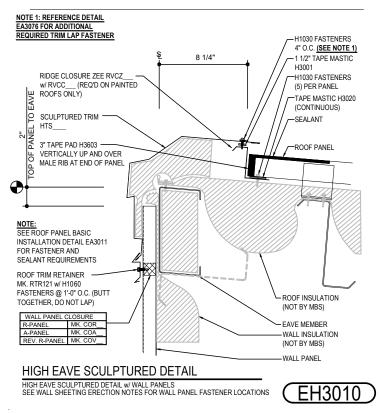

### EH3010 - HIGH EAVE STRUT W/ WALL PANEL

Download the DWG file by clicking here.

#### HIGH EAVE LAP & FLASHING BACKER

SLIDE FIELD CUT SECTION FLASHING ENDLAP BACKER ONTO THE LOWER TRIM PIECE. PLACE TAPE MASTIC NEXT TO HEM OF THE BACKER (NOT ON TOP OF HEM). APPLY CONTINUOUS BEAD OF CAULK 1" FROM END OF TRIM DOWN PROFILE OF TRIM. FASTEN LAP WITH STITCH FASTENERS AND POP RIVETS AS SHOWN.

### **Detailer Notes:**

- 1) CLOSURES HIGH EAVE LAYER DEFAULT IS ON. LAYER MUST BE TURNED OFF IF CLOSURES ARE NOT REQUIRED.
- 2) THIS STANDARD DETAIL IS APPROVED FOR MIAMI-DADE USE. ALTERATIONS TO THIS DETAIL MAY IMPACT APPROVAL.