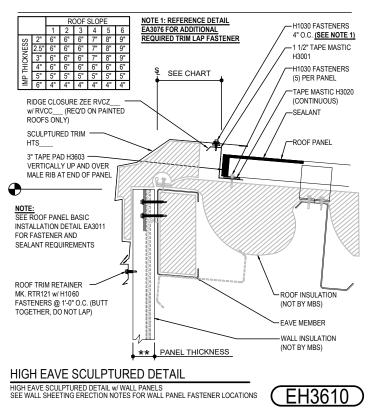

### EH3610 - HIGH EAVE STRUT W/ INSULATED WALL PANEL

Download the DWG file by clicking here.

SLIDE FIELD CUT SECTION FLASHING ENDLAP BACKER ONTO THE LOWER TRIM PIECE. PLACE TAPE MASTIC NEXT TO HEM OF THE BACKER (NOT ON TOP OF HEM). APPLY CONTINUOUS BEAD OF CAULK 1" FROM END OF TRIM DOWN PROFILE OF TRIM. FASTEN LAP WITH STITCH FASTENERS AND POP RIVETS AS SHOWN.