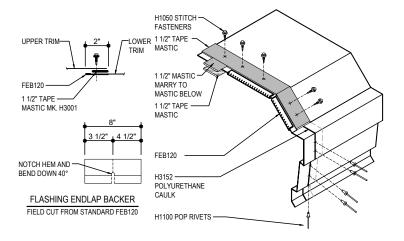

### EH3610 - HIGH EAVE STRUT W/ INSULATED WALL PANEL

Download the DWG file by clicking here.

SLIDE FIELD CUT SECTION FLASHING ENDLAP BACKER ONTO THE LOWER TRIM PIECE. PLACE TAPE MASTIC NEXT TO HEM OF THE BACKER (NOT ON TOP OF HEM). APPLY CONTINUOUS BEAD OF CAULK 1" FROM END OF TRIM DOWN PROFILE OF TRIM. FASTEN LAP WITH STITCH FASTENERS AND POP RIVETS AS SHOWN.