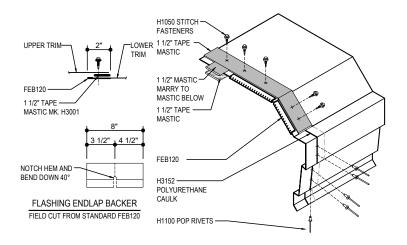

#### HIGH EAVE LAP & FLASHING BACKER

SLIDE FIELD CUT SECTION FLASHING ENDLAP BACKER ONTO THE LOWER TRIM PIECE. PLACE TAPE MASTIC NEXT TO HEM OF THE BACKER (NOT ON TOP OF HEM). APPLY CONTINUOUS BEAD OF CAULK 1" FROM END OF TRIM DOWN PROFILE OF TRIM. FASTEN LAP WITH STITCH FASTENERS AND POP RIVETS AS SHOWN.

### HIGH EAVE LAP & FLASHING BACKER

SLIDE FIELD CUT SECTION FLASHING ENDLAP BACKER ONTO THE LOWER TRIM PIECE. PLACE TAPE MASTIC NEXT TO HEM OF THE BACKER (NOT ON TOP OF HEM). APPLY CONTINUOUS BEAD OF CAULK 1" FROM END OF TRIM DOWN PROFILE OF TRIM. FASTEN LAP WITH STITCH FASTENERS AND POP RIVETS AS SHOWN.

### EH3610 - HIGH EAVE STRUT W/ INSULATED WALL PANEL

Download the DWG file by clicking here.

SLIDE FIELD CUT SECTION FLASHING ENDLAP BACKER ONTO THE LOWER TRIM PIECE. PLACE TAPE MASTIC NEXT TO HEM OF THE BACKER (NOT ON TOP OF HEM). APPLY CONTINUOUS BEAD OF CAULK 1" FROM END OF TRIM DOWN PROFILE OF TRIM. FASTEN LAP WITH STITCH FASTENERS AND POP RIVETS AS SHOWN.