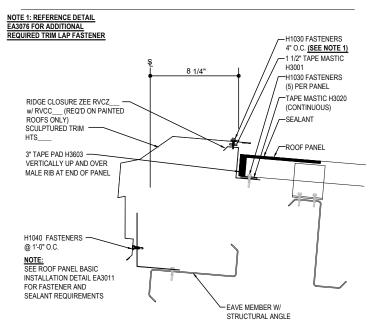

### EH3030 - HIGH EAVE W/ MASONRY WALL

Download the DWG file by clicking here.

### HIGH EAVE LAP & FLASHING BACKER

SLIDE FIELD CUT SECTION FLASHING ENDLAP BACKER ONTO THE LOWER TRIM PIECE. PLACE TAPE MASTIC NEXT TO HEM OF THE BACKER (NOT ON TOP OF HEM). APPLY CONTINUOUS BEAD OF CAULK 1" FROM END OF TRIM DOWN PROFILE OF TRIM. FASTEN LAP WITH STITCH FASTENERS AND POP RIVETS AS SHOWN.

### **Detailer Notes:**

1) THIS STANDARD DETAIL IS APPROVED FOR MIAMI-DADE USE. ALTERATIONS TO THIS DETAIL MAY IMPACT APPROVAL.

Issued : 08.06.24 (2024-001) CERTIFIED ERECTION DETAILS Detail Size (W x H) : 1 x 2