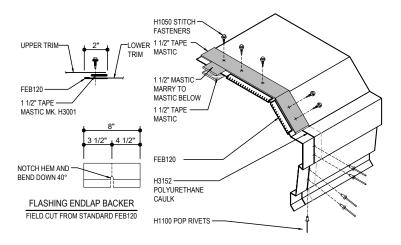

#### HIGH EAVE LAP & FLASHING BACKER

SLIDE FIELD CUT SECTION FLASHING ENDLAP BACKER ONTO THE LOWER TRIM PIECE. PLACE TAPE MASTIC NEXT TO HEM OF THE BACKER (NOT ON TOP OF HEM). APPLY CONTINUOUS BEAD OF CAULK 1" FROM END OF TRIM DOWN PROFILE OF TRIM. FASTEN LAP WITH STITCH FASTENERS AND POP RIVETS AS SHOWN.

### HIGH EAVE LAP & FLASHING BACKER

SLIDE FIELD CUT SECTION FLASHING ENDLAP BACKER ONTO THE LOWER TRIM PIECE. PLACE TAPE MASTIC NEXT TO HEM OF THE BACKER (NOT ON TOP OF HEM). APPLY CONTINUOUS BEAD OF CAULK 1" FROM END OF TRIM DOWN PROFILE OF TRIM. FASTEN LAP WITH STITCH FASTENERS AND POP RIVETS AS SHOWN.

### EH3610 - HIGH EAVE STRUT W/ INSULATED WALL PANEL

Download the DWG file by clicking here.

SLIDE FIELD CUT SECTION FLASHING ENDLAP BACKER ONTO THE LOWER TRIM PIECE. PLACE TAPE MASTIC NEXT TO HEM OF THE BACKER (NOT ON TOP OF HEM). APPLY CONTINUOUS BEAD OF CAULK 1" FROM END OF TRIM DOWN PROFILE OF TRIM. FASTEN LAP WITH STITCH FASTENERS AND POP RIVETS AS SHOWN.