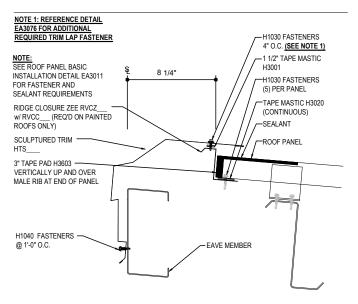

### EH3010 - HIGH EAVE STRUT W/ WALL PANEL

Download the DWG file by clicking here.

#### HIGH EAVE LAP & FLASHING BACKER

SLIDE FIELD CUT SECTION FLASHING ENDLAP BACKER ONTO THE LOWER TRIM PIECE. PLACE TAPE MASTIC NEXT TO HEM OF THE BACKER (NOT ON TOP OF HEM). APPLY CONTINUOUS BEAD OF CAULK 1" FROM END OF TRIM DOWN PROFILE OF TRIM. FASTEN LAP WITH STITCH FASTENERS AND POP RIVETS AS SHOWN.

### **Detailer Notes:**

- 1) CLOSURES HIGH EAVE LAYER DEFAULT IS ON. LAYER MUST BE TURNED OFF IF CLOSURES ARE NOT REQUIRED.
- 2) THIS STANDARD DETAIL IS APPROVED FOR MIAMI-DADE USE. ALTERATIONS TO THIS DETAIL MAY IMPACT APPROVAL.