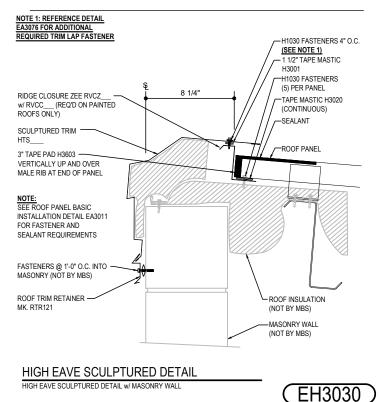

### EH3030 - HIGH EAVE W/ MASONRY WALL

Download the DWG file by clicking here.

### HIGH EAVE LAP & FLASHING BACKER

SLIDE FIELD CUT SECTION FLASHING ENDLAP BACKER ONTO THE LOWER TRIM PIECE. PLACE TAPE MASTIC NEXT TO HEM OF THE BACKER (NOT ON TOP OF HEM). APPLY CONTINUOUS BEAD OF CAULK 1" FROM END OF TRIM DOWN PROFILE OF TRIM. FASTEN LAP WITH STITCH FASTENERS AND POP RIVETS AS SHOWN.

### **Detailer Notes:**

1) THIS STANDARD DETAIL IS APPROVED FOR MIAMI-DADE USE. ALTERATIONS TO THIS DETAIL MAY IMPACT APPROVAL.

Issued : 08.06.24 (2024-001) CERTIFIED ERECTION DETAILS Detail Size (W x H) : 1 x 2