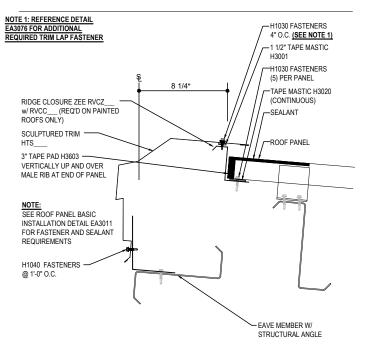

### EH3050 - HIGH EAVE GIRT W/ NO WALL PANEL

Download the DWG file by clicking here.

### HIGH EAVE LAP & FLASHING BACKER

SLIDE FIELD CUT SECTION FLASHING ENDLAP BACKER ONTO THE LOWER TRIM PIECE. PLACE TAPE MASTIC NEXT TO HEM OF THE BACKER (NOT ON TOP OF HEM). APPLY CONTINUOUS BEAD OF CAULK 1" FROM END OF TRIM DOWN PROFILE OF TRIM. FASTEN LAP WITH STITCH FASTENERS AND POP RIVETS AS SHOWN.

### HIGH EAVE SCULPTURED DETAIL

HIGH EAVE SCULPTURED DETAIL w/ NO WALL PANELS

EH3050

### **Detailer Notes:**

1) THIS STANDARD DETAIL IS APPROVED FOR MIAMI-DADE USE. ALTERATIONS TO THIS DETAIL MAY IMPACT APPROVAL.

Issued: 08.06.24 (2024-001) CERTIFIED ERECTION DETAILS Detail Size (W x H): 1 x 2