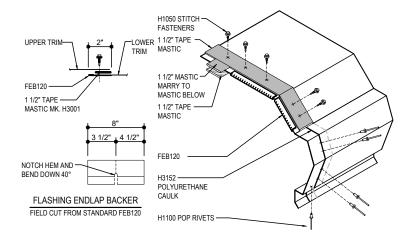

### EH3010 - HIGH EAVE STRUT W/ WALL PANEL

Download the DWG file by clicking here.

### HIGH EAVE LAP & FLASHING BACKER

SLIDE FIELD CUT SECTION FLASHING ENDLAP BACKER ONTO THE LOWER TRIM PIECE. PLACE TAPE MASTIC NEXT TO HEM OF THE BACKER (NOT ON TOP OF HEM). APPLY CONTINUOUS BEAD OF CAULK 1" FROM END OF TRIM DOWN PROFILE OF TRIM. FASTEN LAP WITH STITCH FASTENERS AND POP RIVETS AS SHOWN.

### **Detailer Notes:**

- 1) CLOSURES HIGH EAVE LAYER DEFAULT IS ON. LAYER MUST BE TURNED OFF IF CLOSURES ARE NOT REQUIRED.
- 2) THIS STANDARD DETAIL IS APPROVED FOR MIAMI-DADE USE. ALTERATIONS TO THIS DETAIL MAY IMPACT APPROVAL.