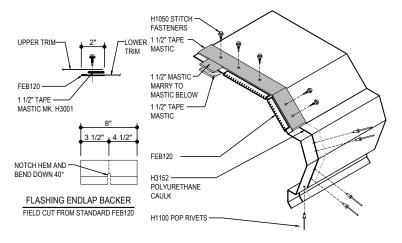

### HIGH EAVE LAP & FLASHING BACKER

SLIDE FIELD CUT SECTION FLASHING ENDLAP BACKER ONTO THE LOWER TRIM PIECE. PLACE TAPE MASTIC NEXT TO HEM OF THE BACKER (NOT ON TOP OF HEM). APPLY CONTINUOUS BEAD OF CAULK 1" FROM END OF TRIM DOWN PROFILE OF TRIM. FASTEN LAP WITH STITCH FASTENERS AND POP RIVETS AS SHOWN.