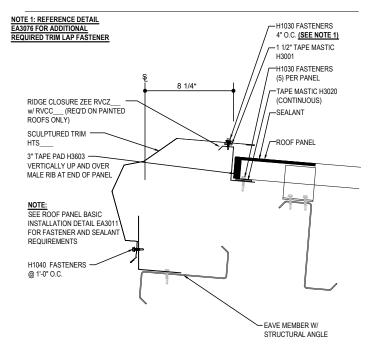

### HIGH EAVE SCULPTURED DETAIL

HIGH EAVE SCULPTURED DETAIL w/ NO WALL PANELS

EH3050

### HIGH EAVE LAP & FLASHING BACKER

SLIDE FIELD CUT SECTION FLASHING ENDLAP BACKER ONTO THE LOWER TRIM PIECE. PLACE TAPE MASTIC NEXT TO HEM OF THE BACKER (NOT ON TOP OF HEM). APPLY CONTINUOUS BEAD OF CAULK 1" FROM END OF TRIM DOWN PROFILE OF TRIM. FASTEN LAP WITH STITCH FASTENERS AND POP RIVETS AS SHOWN.