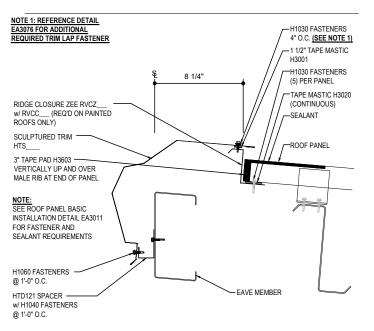

### EH3610 - HIGH EAVE STRUT W/ INSULATED WALL PANEL

Download the DWG file by clicking here.

### HIGH EAVE LAP & FLASHING BACKER

SLIDE FIELD CUT SECTION FLASHING ENDLAP BACKER ONTO THE LOWER TRIM PIECE. PLACE TAPE MASTIC NEXT TO HEM OF THE BACKER (NOT ON TOP OF HEM). APPLY CONTINUOUS BEAD OF CAULK 1" FROM END OF TRIM DOWN PROFILE OF TRIM. FASTEN LAP WITH STITCH FASTENERS AND POP RIVETS AS SHOWN.