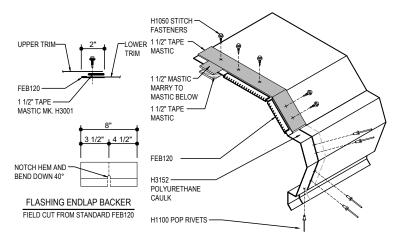

### EH3010 - HIGH EAVE STRUT W/ WALL PANEL

Download the DWG file by clicking here.

### HIGH EAVE LAP & FLASHING BACKER

SLIDE FIELD CUT SECTION FLASHING ENDLAP BACKER ONTO THE LOWER TRIM PIECE. PLACE TAPE MASTIC NEXT TO HEM OF THE BACKER (NOT ON TOP OF HEM). APPLY CONTINUOUS BEAD OF CAULK 1" FROM END OF TRIM DOWN PROFILE OF TRIM. FASTEN LAP WITH STITCH FASTENERS AND POP RIVETS AS SHOWN.

### **Detailer Notes:**

- 1) CLOSURES HIGH EAVE LAYER DEFAULT IS ON. LAYER MUST BE TURNED OFF IF CLOSURES ARE NOT REQUIRED.
- 2) THIS STANDARD DETAIL IS APPROVED FOR MIAMI-DADE USE. ALTERATIONS TO THIS DETAIL MAY IMPACT APPROVAL.