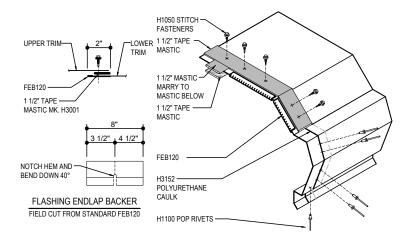

### HIGH EAVE LAP & FLASHING BACKER

SLIDE FIELD CUT SECTION FLASHING ENDLAP BACKER ONTO THE LOWER TRIM PIECE. PLACE TAPE MASTIC NEXT TO HEM OF THE BACKER (NOT ON TOP OF HEM). APPLY CONTINUOUS BEAD OF CAULK 1" FROM END OF TRIM DOWN PROFILE OF TRIM. FASTEN LAP WITH STITCH FASTENERS AND POP RIVETS AS SHOWN.