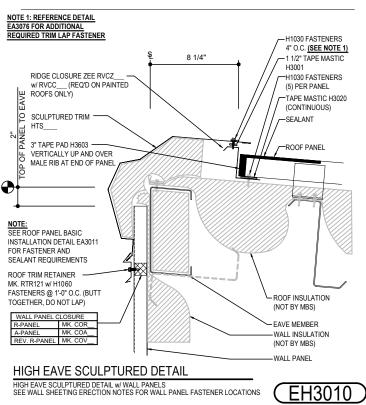

### EH3030 - HIGH EAVE W/ MASONRY WALL

Download the DWG file by clicking here.

### HIGH EAVE LAP & FLASHING BACKER

SLIDE FIELD CUT SECTION FLASHING ENDLAP BACKER ONTO THE LOWER TRIM PIECE. PLACE TAPE MASTIC NEXT TO HEM OF THE BACKER (NOT ON TOP OF HEM). APPLY CONTINUOUS BEAD OF CAULK 1" FROM END OF TRIM DOWN PROFILE OF TRIM. FASTEN LAP WITH STITCH FASTENERS AND POP RIVETS AS SHOWN.

### **Detailer Notes:**

1) THIS STANDARD DETAIL IS APPROVED FOR MIAMI-DADE USE. ALTERATIONS TO THIS DETAIL MAY IMPACT APPROVAL.

Issued: 08.06.24 (2024-001) CERTIFIED ERECTION DETAILS Detail Size (W x H): 1 x 2