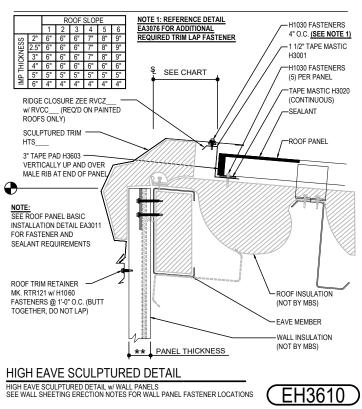

### EH3610 - HIGH EAVE STRUT W/ INSULATED WALL PANEL

Download the DWG file by clicking here.

### HIGH EAVE LAP & FLASHING BACKER

SLIDE FIELD CUT SECTION FLASHING ENDLAP BACKER ONTO THE LOWER TRIM PIECE. PLACE TAPE MASTIC NEXT TO HEM OF THE BACKER (NOT ON TOP OF HEM). APPLY CONTINUOUS BEAD OF CAULK 1" FROM END OF TRIM DOWN PROFILE OF TRIM. FASTEN LAP WITH STITCH FASTENERS AND POP RIVETS AS SHOWN.