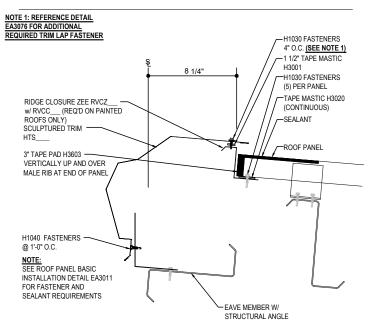

### HIGH EAVE SCULPTURED DETAIL

HIGH EAVE SCULPTURED DETAIL W/ PARTIAL WALL PANELS

EH3055

#### HIGH EAVE LAP & FLASHING BACKER

SLIDE FIELD CUT SECTION FLASHING ENDLAP BACKER ONTO THE LOWER TRIM PIECE. PLACE TAPE MASTIC NEXT TO HEM OF THE BACKER (NOT ON TOP OF HEM). APPLY CONTINUOUS BEAD OF CAULK 1" FROM END OF TRIM DOWN PROFILE OF TRIM. FASTEN LAP WITH STITCH FASTENERS AND POP RIVETS AS SHOWN.