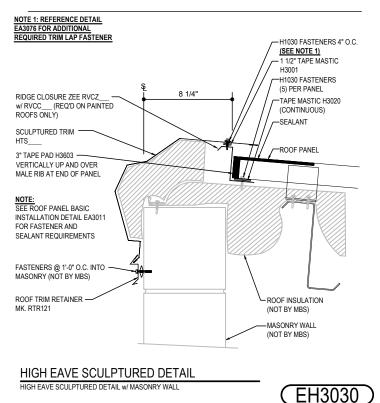

### EH3030 - HIGH EAVE W/ MASONRY WALL

Download the DWG file by clicking here.

### HIGH EAVE LAP & FLASHING BACKER

SLIDE FIELD CUT SECTION FLASHING ENDLAP BACKER ONTO THE LOWER TRIM PIECE. PLACE TAPE MASTIC NEXT TO HEM OF THE BACKER (NOT ON TOP OF HEM). APPLY CONTINUOUS BEAD OF CAULK 1" FROM END OF TRIM DOWN PROFILE OF TRIM. FASTEN LAP WITH STITCH FASTENERS AND POP RIVETS AS SHOWN.

### **Detailer Notes:**

1) THIS STANDARD DETAIL IS APPROVED FOR MIAMI-DADE USE. ALTERATIONS TO THIS DETAIL MAY IMPACT APPROVAL.

Issued: 08.06.24 (2024-001) CERTIFIED ERECTION DETAILS Detail Size (W x H): 1 x 2