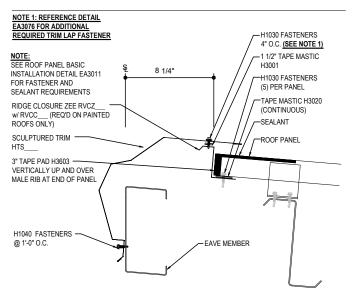

# HIGH EAVE SCULPTURED DETAIL HIGH EAVE SCULPTURED DETAIL W/ NO WALL PANELS EH3051

### HIGH EAVE LAP & FLASHING BACKER

SLIDE FIELD CUT SECTION FLASHING ENDLAP BACKER ONTO THE LOWER TRIM PIECE. PLACE TAPE MASTIC NEXT TO HEM OF THE BACKER (NOT ON TOP OF HEM). APPLY CONTINUOUS BEAD OF CAULK 1" FROM END OF TRIM DOWN PROFILE OF TRIM. FASTEN LAP WITH STITCH FASTENERS AND POP RIVETS AS SHOWN.