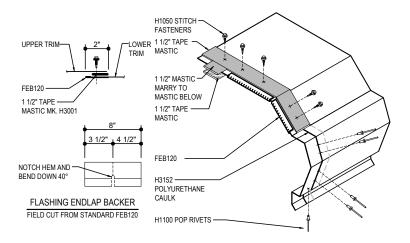

### HIGH EAVE LAP & FLASHING BACKER

SLIDE FIELD CUT SECTION FLASHING ENDLAP BACKER ONTO THE LOWER TRIM PIECE. PLACE TAPE MASTIC NEXT TO HEM OF THE BACKER (NOT ON TOP OF HEM). APPLY CONTINUOUS BEAD OF CAULK 1" FROM END OF TRIM DOWN PROFILE OF TRIM. FASTEN LAP WITH STITCH FASTENERS AND POP RIVETS AS SHOWN.