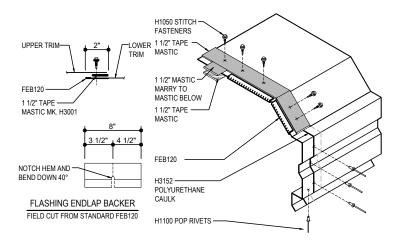

#### HIGH EAVE LAP & FLASHING BACKER

SLIDE FIELD CUT SECTION FLASHING ENDLAP BACKER ONTO THE LOWER TRIM PIECE. PLACE TAPE MASTIC NEXT TO HEM OF THE BACKER (NOT ON TOP OF HEM). APPLY CONTINUOUS BEAD OF CAULK 1" FROM END OF TRIM DOWN PROFILE OF TRIM. FASTEN LAP WITH STITCH FASTENERS AND POP RIVETS AS SHOWN.

### HIGH EAVE LAP & FLASHING BACKER

SLIDE FIELD CUT SECTION FLASHING ENDLAP BACKER ONTO THE LOWER TRIM PIECE. PLACE TAPE MASTIC NEXT TO HEM OF THE BACKER (NOT ON TOP OF HEM). APPLY CONTINUOUS BEAD OF CAULK 1" FROM END OF TRIM DOWN PROFILE OF TRIM. FASTEN LAP WITH STITCH FASTENERS AND POP RIVETS AS SHOWN.