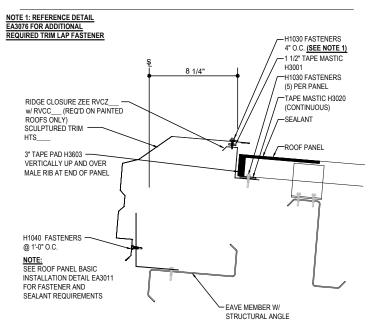

### EH3030 - HIGH EAVE W/ MASONRY WALL

Download the DWG file by clicking here.

### HIGH EAVE LAP & FLASHING BACKER

SLIDE FIELD CUT SECTION FLASHING ENDLAP BACKER ONTO THE LOWER TRIM PIECE. PLACE TAPE MASTIC NEXT TO HEM OF THE BACKER (NOT ON TOP OF HEM). APPLY CONTINUOUS BEAD OF CAULK 1" FROM END OF TRIM DOWN PROFILE OF TRIM. FASTEN LAP WITH STITCH FASTENERS AND POP RIVETS AS SHOWN.

### **Detailer Notes:**

1) THIS STANDARD DETAIL IS APPROVED FOR MIAMI-DADE USE. ALTERATIONS TO THIS DETAIL MAY IMPACT APPROVAL.

EH3030

Issued: 08.06.24 (2024-001) CERTIFIED ERECTION DETAILS Detail Size (W x H): 1 x 2