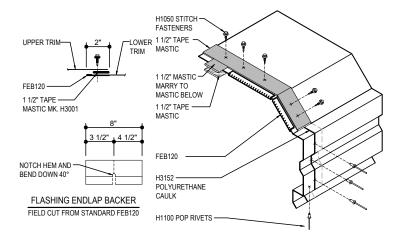

#### HIGH EAVE LAP & FLASHING BACKER

SLIDE FIELD CUT SECTION FLASHING ENDLAP BACKER ONTO THE LOWER TRIM PIECE. PLACE TAPE MASTIC NEXT TO HEM OF THE BACKER (NOT ON TOP OF HEM). APPLY CONTINUOUS BEAD OF CAULK 1" FROM END OF TRIM DOWN PROFILE OF TRIM. FASTEN LAP WITH STITCH FASTENERS AND POP RIVETS AS SHOWN.

### HIGH EAVE LAP & FLASHING BACKER

SLIDE FIELD CUT SECTION FLASHING ENDLAP BACKER ONTO THE LOWER TRIM PIECE. PLACE TAPE MASTIC NEXT TO HEM OF THE BACKER (NOT ON TOP OF HEM). APPLY CONTINUOUS BEAD OF CAULK 1" FROM END OF TRIM DOWN PROFILE OF TRIM. FASTEN LAP WITH STITCH FASTENERS AND POP RIVETS AS SHOWN.

### EH3610 - HIGH EAVE STRUT W/ INSULATED WALL PANEL

Download the DWG file by clicking here.

SLIDE FIELD CUT SECTION FLASHING ENDLAP BACKER ONTO THE LOWER TRIM PIECE. PLACE TAPE MASTIC NEXT TO HEM OF THE BACKER (NOT ON TOP OF HEM). APPLY CONTINUOUS BEAD OF CAULK 1" FROM END OF TRIM DOWN PROFILE OF TRIM. FASTEN LAP WITH STITCH FASTENERS AND POP RIVETS AS SHOWN.