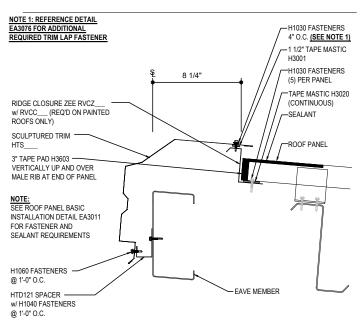

### EH3050 - HIGH EAVE GIRT W/ NO WALL PANEL

Download the DWG file by clicking here.

### HIGH EAVE LAP & FLASHING BACKER

SLIDE FIELD CUT SECTION FLASHING ENDLAP BACKER ONTO THE LOWER TRIM PIECE. PLACE TAPE MASTIC NEXT TO HEM OF THE BACKER (NOT ON TOP OF HEM). APPLY CONTINUOUS BEAD OF CAULK 1" FROM END OF TRIM DOWN PROFILE OF TRIM. FASTEN LAP WITH STITCH FASTENERS AND POP RIVETS AS SHOWN.

### HIGH EAVE SCULPTURED DETAIL

HIGH EAVE SCULPTURED DETAIL w/ NO WALL PANELS

EH3050

### **Detailer Notes:**

1) THIS STANDARD DETAIL IS APPROVED FOR MIAMI-DADE USE. ALTERATIONS TO THIS DETAIL MAY IMPACT APPROVAL.

Issued: 08.06.24 (2024-001) CERTIFIED ERECTION DETAILS Detail Size (W x H): 1 x 2