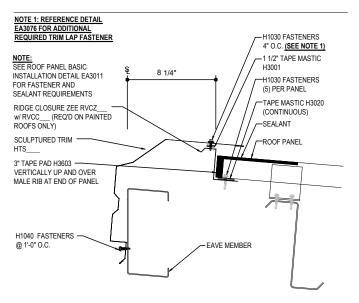

#### EH3010 - HIGH EAVE STRUT W/ WALL PANEL

Download the DWG file by clicking here.

#### HIGH EAVE LAP & FLASHING BACKER

SLIDE FIELD CUT SECTION FLASHING ENDLAP BACKER ONTO THE LOWER TRIM PIECE. PLACE TAPE MASTIC NEXT TO HEM OF THE BACKER (NOT ON TOP OF HEM). APPLY CONTINUOUS BEAD OF CAULK 1" FROM END OF TRIM DOWN PROFILE OF TRIM. FASTEN LAP WITH STITCH FASTENERS AND POP RIVETS AS SHOWN.

### **Detailer Notes:**

- 1) CLOSURES HIGH EAVE LAYER DEFAULT IS ON. LAYER MUST BE TURNED OFF IF CLOSURES ARE NOT REQUIRED.
- 2) THIS STANDARD DETAIL IS APPROVED FOR MIAMI-DADE USE. ALTERATIONS TO THIS DETAIL MAY IMPACT APPROVAL.