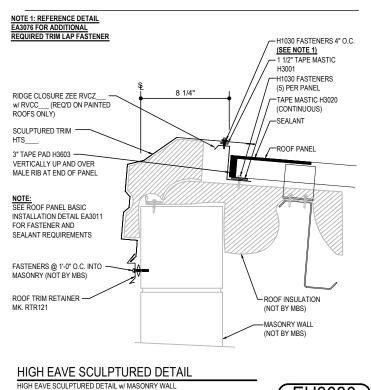

### EH3030 - HIGH EAVE W/ MASONRY WALL

Download the DWG file by clicking here.

### HIGH EAVE LAP & FLASHING BACKER

SLIDE FIELD CUT SECTION FLASHING ENDLAP BACKER ONTO THE LOWER TRIM PIECE. PLACE TAPE MASTIC NEXT TO HEM OF THE BACKER (NOT ON TOP OF HEM). APPLY CONTINUOUS BEAD OF CAULK 1" FROM END OF TRIM DOWN PROFILE OF TRIM. FASTEN LAP WITH STITCH FASTENERS AND POP RIVETS AS SHOWN.

### **Detailer Notes:**

1) THIS STANDARD DETAIL IS APPROVED FOR MIAMI-DADE USE. ALTERATIONS TO THIS DETAIL MAY IMPACT APPROVAL.

EH3030

Issued: 08.06.24 (2024-001) CERTIFIED ERECTION DETAILS Detail Size (W x H): 1 x 2