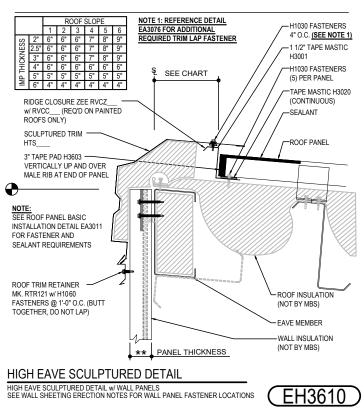

### EH3610 - HIGH EAVE STRUT W/ INSULATED WALL PANEL

Download the DWG file by clicking here.

SLIDE FIELD CUT SECTION FLASHING ENDLAP BACKER ONTO THE LOWER TRIM PIECE. PLACE TAPE MASTIC NEXT TO HEM OF THE BACKER (NOT ON TOP OF HEM). APPLY CONTINUOUS BEAD OF CAULK 1" FROM END OF TRIM DOWN PROFILE OF TRIM. FASTEN LAP WITH STITCH FASTENERS AND POP RIVETS AS SHOWN.