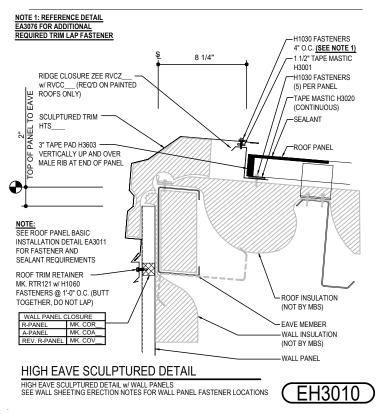

#### EH3010 - HIGH EAVE STRUT W/ WALL PANEL

Download the DWG file by clicking here.

#### HIGH EAVE LAP & FLASHING BACKER

SLIDE FIELD CUT SECTION FLASHING ENDLAP BACKER ONTO THE LOWER TRIM PIECE. PLACE TAPE MASTIC NEXT TO HEM OF THE BACKER (NOT ON TOP OF HEM). APPLY CONTINUOUS BEAD OF CAULK 1" FROM END OF TRIM DOWN PROFILE OF TRIM. FASTEN LAP WITH STITCH FASTENERS AND POP RIVETS AS SHOWN.

### **Detailer Notes:**

- 1) CLOSURES HIGH EAVE LAYER DEFAULT IS ON. LAYER MUST BE TURNED OFF IF CLOSURES ARE NOT REQUIRED.
- 2) THIS STANDARD DETAIL IS APPROVED FOR MIAMI-DADE USE. ALTERATIONS TO THIS DETAIL MAY IMPACT APPROVAL.

**CERTIFIED ERECTION DETAILS** Detail Size (W x H): 1 x 2 (2024-001): 08.06.24 Issued

Issued By: WME

**VERTICAL RIB ROOF PANELS** 