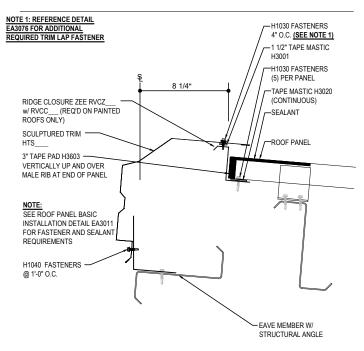

### EH3050 - HIGH EAVE GIRT W/ NO WALL PANEL

Download the DWG file by clicking here.

### HIGH EAVE LAP & FLASHING BACKER

SLIDE FIELD CUT SECTION FLASHING ENDLAP BACKER ONTO THE LOWER TRIM PIECE. PLACE TAPE MASTIC NEXT TO HEM OF THE BACKER (NOT ON TOP OF HEM). APPLY CONTINUOUS BEAD OF CAULK 1" FROM END OF TRIM DOWN PROFILE OF TRIM. FASTEN LAP WITH STITCH FASTENERS AND POP RIVETS AS SHOWN.

### HIGH EAVE SCULPTURED DETAIL

HIGH EAVE SCULPTURED DETAIL w/ NO WALL PANELS

EH3050

### **Detailer Notes:**

1) THIS STANDARD DETAIL IS APPROVED FOR MIAMI-DADE USE. ALTERATIONS TO THIS DETAIL MAY IMPACT APPROVAL.

Issued: 08.06.24 (2024-001) CERTIFIED ERECTION DETAILS Detail Size (W x H): 1 x 2