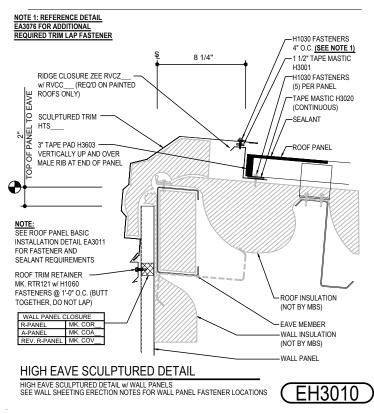

## EH3010 - HIGH EAVE STRUT W/ WALL PANEL

Download the DWG file by clicking here.

### HIGH EAVE LAP & FLASHING BACKER

SLIDE FIELD CUT SECTION FLASHING ENDLAP BACKER ONTO THE LOWER TRIM PIECE. PLACE TAPE MASTIC NEXT TO HEM OF THE BACKER (NOT ON TOP OF HEM). APPLY CONTINUOUS BEAD OF CAULK 1" FROM END OF TRIM DOWN PROFILE OF TRIM. FASTEN LAP WITH STITCH FASTENERS AND POP RIVETS AS SHOWN.

## **Detailer Notes:**

- 1) CLOSURES HIGH EAVE LAYER DEFAULT IS ON. LAYER MUST BE TURNED OFF IF CLOSURES ARE NOT REQUIRED.
- 2) THIS STANDARD DETAIL IS APPROVED FOR MIAMI-DADE USE. ALTERATIONS TO THIS DETAIL MAY IMPACT APPROVAL.