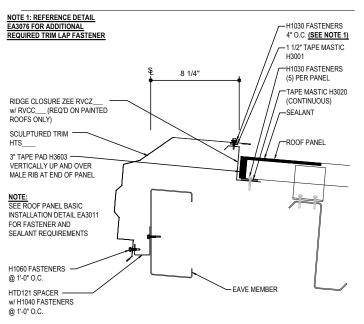

## EH3050 - HIGH EAVE GIRT W/ NO WALL PANEL

Download the DWG file by clicking here.

## HIGH EAVE LAP & FLASHING BACKER

SLIDE FIELD CUT SECTION FLASHING ENDLAP BACKER ONTO THE LOWER TRIM PIECE. PLACE TAPE MASTIC NEXT TO HEM OF THE BACKER (NOT ON TOP OF HEM). APPLY CONTINUOUS BEAD OF CAULK 1" FROM END OF TRIM DOWN PROFILE OF TRIM. FASTEN LAP WITH STITCH FASTENERS AND POP RIVETS AS SHOWN.

# HIGH EAVE SCULPTURED DETAIL HIGH EAVE SCULPTURED DETAIL W/ NO WALL PANELS

EH3050

## **Detailer Notes:**

1) THIS STANDARD DETAIL IS APPROVED FOR MIAMI-DADE USE. ALTERATIONS TO THIS DETAIL MAY IMPACT APPROVAL.

**VERTICAL RIB ROOF PANELS** 