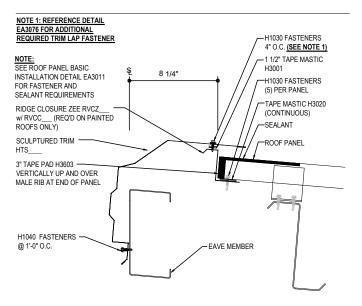

## EH3010 - HIGH EAVE STRUT W/ WALL PANEL

Download the DWG file by clicking here.

### HIGH EAVE LAP & FLASHING BACKER

SLIDE FIELD CUT SECTION FLASHING ENDLAP BACKER ONTO THE LOWER TRIM PIECE. PLACE TAPE MASTIC NEXT TO HEM OF THE BACKER (NOT ON TOP OF HEM). APPLY CONTINUOUS BEAD OF CAULK 1" FROM END OF TRIM DOWN PROFILE OF TRIM. FASTEN LAP WITH STITCH FASTENERS AND POP RIVETS AS SHOWN.

## **Detailer Notes:**

- 1) CLOSURES HIGH EAVE LAYER DEFAULT IS ON. LAYER MUST BE TURNED OFF IF CLOSURES ARE NOT REQUIRED.
- 2) THIS STANDARD DETAIL IS APPROVED FOR MIAMI-DADE USE. ALTERATIONS TO THIS DETAIL MAY IMPACT APPROVAL.