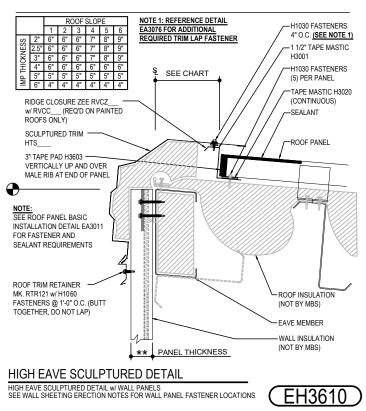

## EH3610 - HIGH EAVE STRUT W/ INSULATED WALL PANEL

Download the DWG file by clicking here.

SLIDE FIELD CUT SECTION FLASHING ENDLAP BACKER ONTO THE LOWER TRIM PIECE. PLACE TAPE MASTIC NEXT TO HEM OF THE BACKER (NOT ON TOP OF HEM). APPLY CONTINUOUS BEAD OF CAULK 1" FROM END OF TRIM DOWN PROFILE OF TRIM. FASTEN LAP WITH STITCH FASTENERS AND POP RIVETS AS SHOWN.