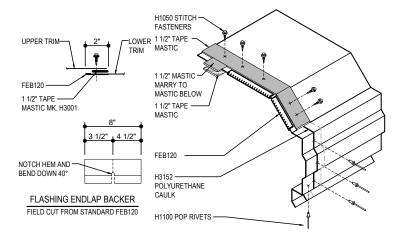

### HIGH EAVE LAP & FLASHING BACKER

SLIDE FIELD CUT SECTION FLASHING ENDLAP BACKER ONTO THE LOWER TRIM PIECE. PLACE TAPE MASTIC NEXT TO HEM OF THE BACKER (NOT ON TOP OF HEM). APPLY CONTINUOUS BEAD OF CAULK 1" FROM END OF TRIM DOWN PROFILE OF TRIM. FASTEN LAP WITH STITCH FASTENERS AND POP RIVETS AS SHOWN.

## HIGH EAVE LAP & FLASHING BACKER

SLIDE FIELD CUT SECTION FLASHING ENDLAP BACKER ONTO THE LOWER TRIM PIECE. PLACE TAPE MASTIC NEXT TO HEM OF THE BACKER (NOT ON TOP OF HEM). APPLY CONTINUOUS BEAD OF CAULK 1" FROM END OF TRIM DOWN PROFILE OF TRIM. FASTEN LAP WITH STITCH FASTENERS AND POP RIVETS AS SHOWN.

## EH3610 - HIGH EAVE STRUT W/ INSULATED WALL PANEL

Download the DWG file by clicking here.

SLIDE FIELD CUT SECTION FLASHING ENDLAP BACKER ONTO THE LOWER TRIM PIECE. PLACE TAPE MASTIC NEXT TO HEM OF THE BACKER (NOT ON TOP OF HEM). APPLY CONTINUOUS BEAD OF CAULK 1" FROM END OF TRIM DOWN PROFILE OF TRIM. FASTEN LAP WITH STITCH FASTENERS AND POP RIVETS AS SHOWN.