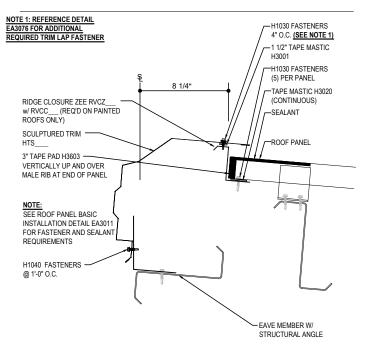

## EH3050 - HIGH EAVE GIRT W/ NO WALL PANEL

Download the DWG file by clicking here.

## HIGH EAVE LAP & FLASHING BACKER

SLIDE FIELD CUT SECTION FLASHING ENDLAP BACKER ONTO THE LOWER TRIM PIECE. PLACE TAPE MASTIC NEXT TO HEM OF THE BACKER (NOT ON TOP OF HEM). APPLY CONTINUOUS BEAD OF CAULK 1" FROM END OF TRIM DOWN PROFILE OF TRIM. FASTEN LAP WITH STITCH FASTENERS AND POP RIVETS AS SHOWN.

# HIGH EAVE SCULPTURED DETAIL HIGH EAVE SCULPTURED DETAIL W/ NO WALL PANELS

EH3050

## **Detailer Notes:**

1) THIS STANDARD DETAIL IS APPROVED FOR MIAMI-DADE USE. ALTERATIONS TO THIS DETAIL MAY IMPACT APPROVAL.

**VERTICAL RIB ROOF PANELS** 