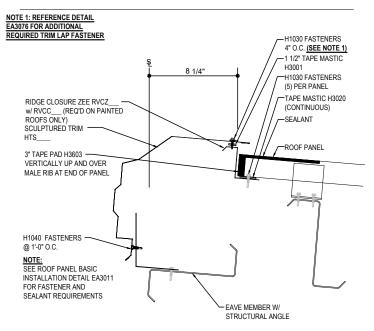

## EH3030 - HIGH EAVE W/ MASONRY WALL

Download the DWG file by clicking here.

## HIGH EAVE LAP & FLASHING BACKER

SLIDE FIELD CUT SECTION FLASHING ENDLAP BACKER ONTO THE LOWER TRIM PIECE. PLACE TAPE MASTIC NEXT TO HEM OF THE BACKER (NOT ON TOP OF HEM). APPLY CONTINUOUS BEAD OF CAULK 1" FROM END OF TRIM DOWN PROFILE OF TRIM. FASTEN LAP WITH STITCH FASTENERS AND POP RIVETS AS SHOWN.

## **Detailer Notes:**

1) THIS STANDARD DETAIL IS APPROVED FOR MIAMI-DADE USE. ALTERATIONS TO THIS DETAIL MAY IMPACT APPROVAL.

Issued: 08.06.24 (2024-001) CERTIFIED ERECTION DETAILS Detail Size (W x H): 1 x 2