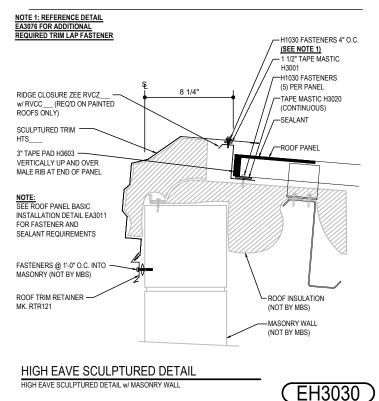

## EH3030 - HIGH EAVE W/ MASONRY WALL

Download the DWG file by clicking here.

## HIGH EAVE LAP & FLASHING BACKER

SLIDE FIELD CUT SECTION FLASHING ENDLAP BACKER ONTO THE LOWER TRIM PIECE. PLACE TAPE MASTIC NEXT TO HEM OF THE BACKER (NOT ON TOP OF HEM). APPLY CONTINUOUS BEAD OF CAULK 1" FROM END OF TRIM DOWN PROFILE OF TRIM. FASTEN LAP WITH STITCH FASTENERS AND POP RIVETS AS SHOWN.

## **Detailer Notes:**

1) THIS STANDARD DETAIL IS APPROVED FOR MIAMI-DADE USE. ALTERATIONS TO THIS DETAIL MAY IMPACT APPROVAL.

Issued: 08.06.24 (2024-001) CERTIFIED ERECTION DETAILS Detail Size (W x H): 1 x 2