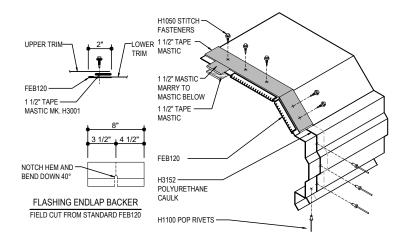

### HIGH EAVE LAP & FLASHING BACKER

SLIDE FIELD CUT SECTION FLASHING ENDLAP BACKER ONTO THE LOWER TRIM PIECE. PLACE TAPE MASTIC NEXT TO HEM OF THE BACKER (NOT ON TOP OF HEM). APPLY CONTINUOUS BEAD OF CAULK 1" FROM END OF TRIM DOWN PROFILE OF TRIM. FASTEN LAP WITH STITCH FASTENERS AND POP RIVETS AS SHOWN.

## HIGH EAVE LAP & FLASHING BACKER

SLIDE FIELD CUT SECTION FLASHING ENDLAP BACKER ONTO THE LOWER TRIM PIECE. PLACE TAPE MASTIC NEXT TO HEM OF THE BACKER (NOT ON TOP OF HEM). APPLY CONTINUOUS BEAD OF CAULK 1" FROM END OF TRIM DOWN PROFILE OF TRIM. FASTEN LAP WITH STITCH FASTENERS AND POP RIVETS AS SHOWN.

## EH3610 - HIGH EAVE STRUT W/ INSULATED WALL PANEL

Download the DWG file by clicking here.

SLIDE FIELD CUT SECTION FLASHING ENDLAP BACKER ONTO THE LOWER TRIM PIECE. PLACE TAPE MASTIC NEXT TO HEM OF THE BACKER (NOT ON TOP OF HEM). APPLY CONTINUOUS BEAD OF CAULK 1" FROM END OF TRIM DOWN PROFILE OF TRIM. FASTEN LAP WITH STITCH FASTENERS AND POP RIVETS AS SHOWN.