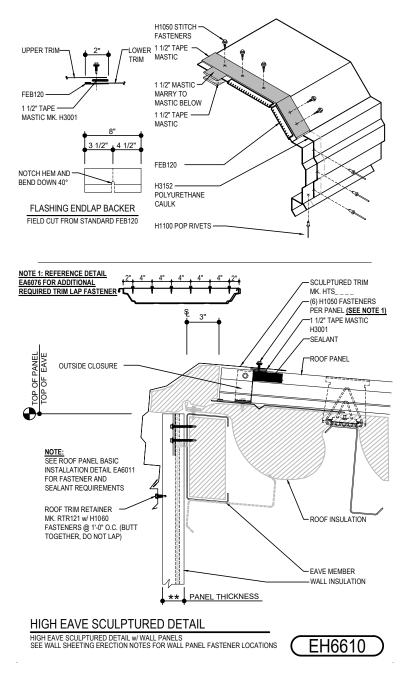

#### EH6610 - HIGH EAVE STRUT W/ INSULATED WALL PANEL

#### Download the DWG file by clicking here.

#### HIGH EAVE LAP & FLASHING BACKER

SLIDE FIELD CUT SECTION FLASHING ENDLAP BACKER ONTO THE LOWER TRIM PIECE. PLACE TAPE MASTIC NEXT TO HEM OF THE BACKER (NOT ON TOP OF HEM). APPLY CONTINUOUS BEAD OF CAULK 1" FROM END OF TRIM DOWN PROFILE OF TRIM. FASTEN LAP WITH STITCH FASTENERS AND POP RIVETS AS SHOWN.

#### Detailer Notes:

1) THIS STANDARD DETAIL IS APPROVED FOR MIAMI-DADE USE. ALTERATIONS TO THIS DETAIL MAY IMPACT APPROVAL.

2) ANYTHING ABOVE 4" IMP WALL THICKNESS WILL REQUIRE ROOF PANEL HOLDBACK VERIFICATION.