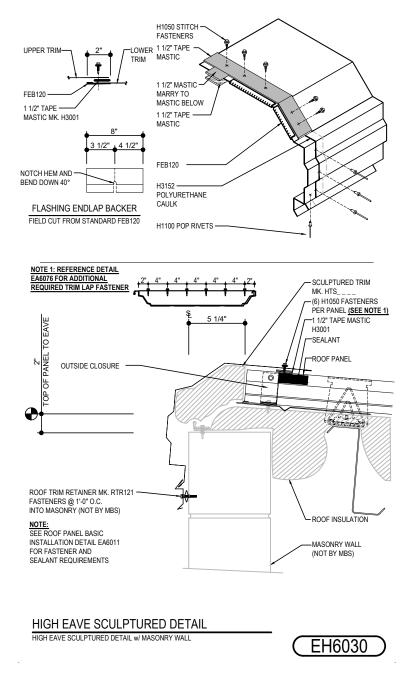

#### EH6030 - HIGH EAVE W/ MASONRY WALL

Download the DWG file by clicking here.

#### HIGH EAVE LAP & FLASHING BACKER

SLIDE FIELD CUT SECTION FLASHING ENDLAP BACKER ONTO THE LOWER TRIM PIECE. PLACE TAPE MASTIC NEXT TO HEM OF THE BACKER (NOT ON TOP OF HEM). APPLY CONTINUOUS BEAD OF CAULK 1° FROM END OF TRIM DOWN PROFILE OF TRIM. FASTEN LAP WITH STITCH FASTENERS AND POP RIVETS AS SHOWN.

#### Detailer Notes: