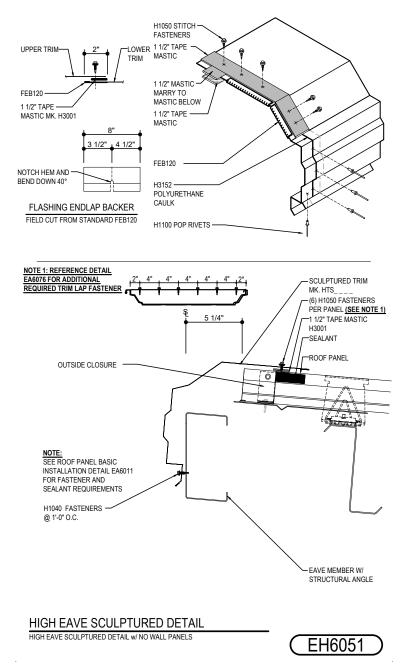

#### EH6051 - HIGH EAVE STRUT W/ NO WALL PANEL

#### Download the DWG file by clicking here.

#### HIGH EAVE LAP & FLASHING BACKER

SLIDE FIELD CUT SECTION FLASHING ENDLAP BACKER ONTO THE LOWER TRIM PIECE. PLACE TAPE MASTIC NEXT TO HEM OF THE BACKER (NOT ON TOP OF HEM). APPLY CONTINUOUS BEAD OF CAULK 1" FROM END OF TRIM DOWN PROFILE OF TRIM. FASTEN LAP WITH STITCH FASTENERS AND POP RIVETS AS SHOWN.

#### Detailer Notes:

TRAPEZOIDAL SEAM ROOF PANELS