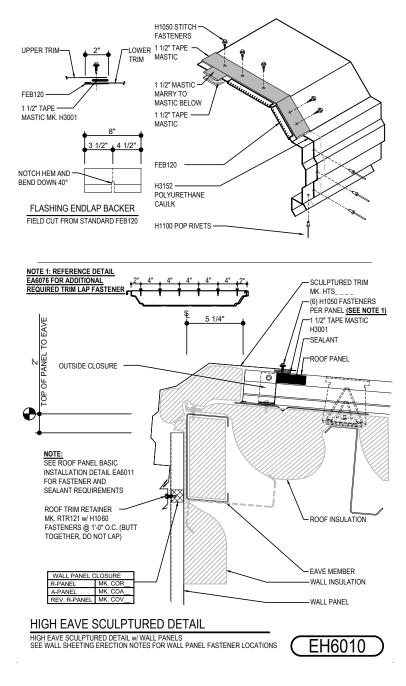

#### EH6010 - HIGH EAVE STRUT W/ WALL PANEL

Download the DWG file by clicking here.

#### HIGH EAVE LAP & FLASHING BACKER

SLIDE FIELD CUT SECTION FLASHING ENDLAP BACKER ONTO THE LOWER TRIM PIECE. PLACE TAPE MASTIC NEXT TO HEM OF THE BACKER (NOT ON TOP OF HEM). APPLY CONTINUOUS BEAD OF CAULK 1° FROM END OF TRIM DOWN PROFILE OF TRIM. FASTEN LAP WITH STITCH FASTENERS AND POP RIVETS AS SHOWN.

#### Detailer Notes:

1) CLOSURES HIGH EAVE LAYER DEFAULT IS ON. LAYER MUST BE TURNED OFF IF CLOSURES ARE NOT REQUIRED.