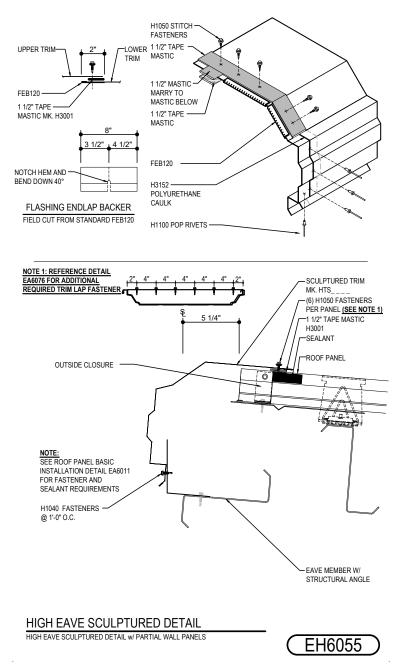

#### EH6055 - HIGH EAVE GIRT W/ PARTIAL WALL PANEL

#### Download the DWG file by clicking here.

#### HIGH EAVE LAP & FLASHING BACKER

SLIDE FIELD CUT SECTION FLASHING ENDLAP BACKER ONTO THE LOWER TRIM PIECE. PLACE TAPE MASTIC NEXT TO HEM OF THE BACKER (NOT ON TOP OF HEM). APPLY CONTINUOUS BEAD OF CAULK 1" FROM END OF TRIM DOWN PROFILE OF TRIM. FASTEN LAP WITH STITCH FASTENERS AND POP RIVETS AS SHOWN.

#### Detailer Notes:

TRAPEZOIDAL SEAM ROOF PANELS