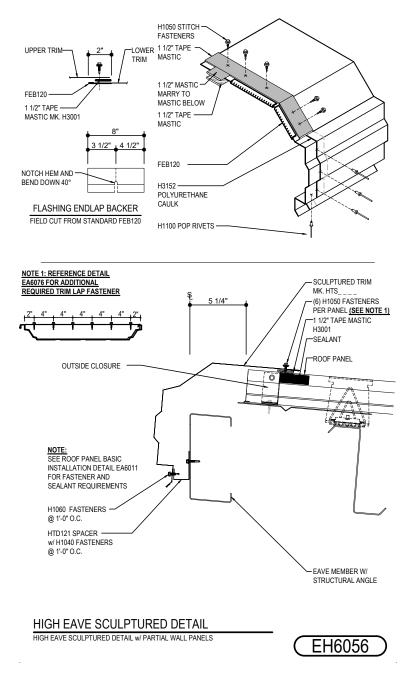

#### EH6056 - HIGH EAVE STRUT W/ PARTIAL WALL PANEL

#### Download the DWG file by clicking here.

#### HIGH EAVE LAP & FLASHING BACKER

SLIDE FIELD CUT SECTION FLASHING ENDLAP BACKER ONTO THE LOWER TRIM PIECE. PLACE TAPE MASTIC NEXT TO HEM OF THE BACKER (NOT ON TOP OF HEM). APPLY CONTINUOUS BEAD OF CAULK 1" FROM END OF TRIM DOWN PROFILE OF TRIM. FASTEN LAP WITH STITCH FASTENERS AND POP RIVETS AS SHOWN.

#### Detailer Notes: