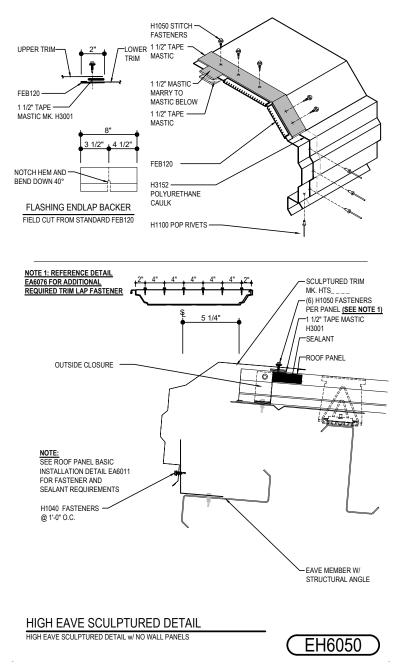

#### EH6050 - HIGH EAVE GIRT W/ NO WALL PANEL

#### Download the DWG file by clicking here.

#### HIGH EAVE LAP & FLASHING BACKER

SLIDE FIELD CUT SECTION FLASHING ENDLAP BACKER ONTO THE LOWER TRIM PIECE. PLACE TAPE MASTIC NEXT TO HEM OF THE BACKER (NOT ON TOP OF HEM). APPLY CONTINUOUS BEAD OF CAULK 1° FROM END OF TRIM DOWN PROFILE OF TRIM. FASTEN LAP WITH STITCH FASTENERS AND POP RIVETS AS SHOWN.

#### Detailer Notes:

TRAPEZOIDAL SEAM ROOF PANELS