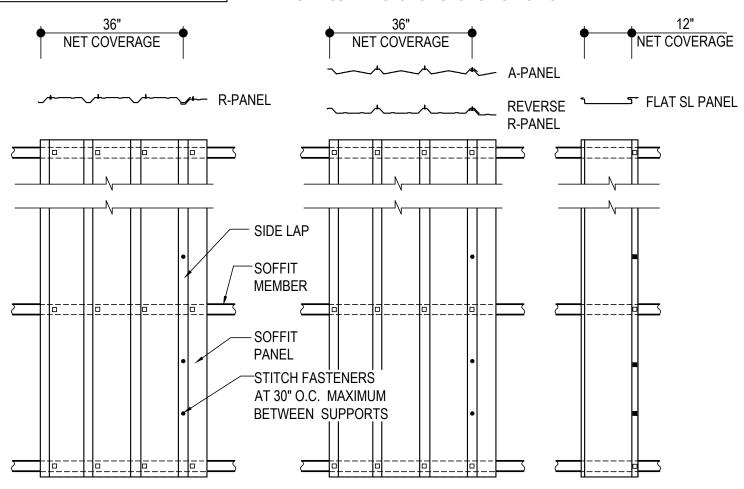

### EO3005 - SOFFIT PANEL ERECTION DETAIL

Download the DWG file by clicking here.

 H1060 STITCH FASTENER
H1040 STRUCTURAL FASTENER
NEGATIVE LOAD CLIP (MK. NLC-1) (SEE FLAT SL PANEL ATTACHMENT DETAIL)

### **ERECTOR NOTE:**

ERECTION OF THE SOFFIT PANEL MUST BE COORDINATED PROPERLY WITH THE SOFFIT TRIM CONDITIONS AS SHOWN IN THE ERECTION DETAILS. PLACEMENT AND ORIENTATION OF THE SOFFIT PANEL MAY VARY BY CONDITION AND SUPPORT MEMBERS MAY ALSO VARY. USE THIS FASTENING PATTERN UNLESS TRIM SECTION SHOWS A SPECIFIC PATTERN.

# SOFFIT PANEL ERECTION DETAIL

EO3005