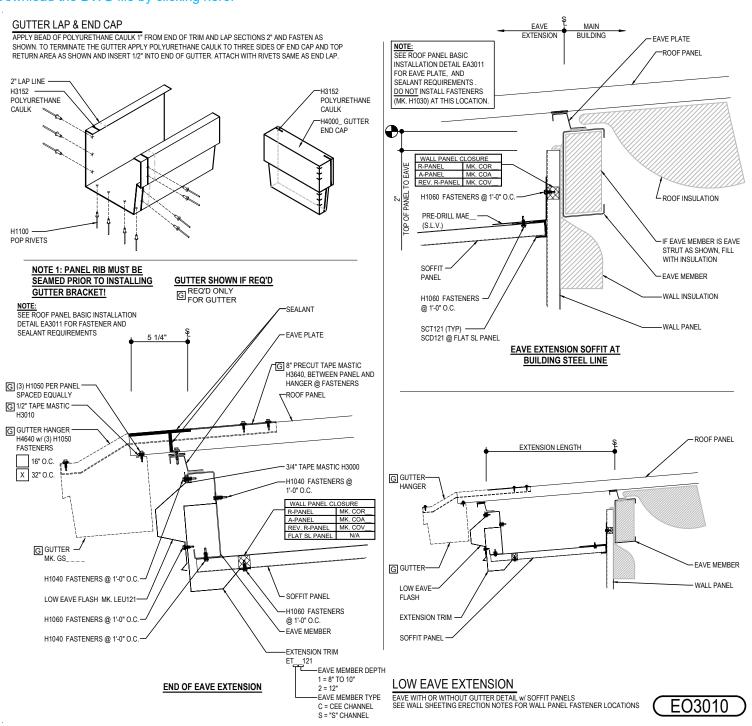

### **EO3010 - LOW EAVE EXTENSION**

Download the DWG file by clicking here.

### Detailer Notes:

1) N/A

Issued: 06.10.25 (MR2025.06) CERTIFIED ERECTION DETAILS Detail Size (W x H): 2 x 2

**VERTICAL RIB ROOF PANELS** 