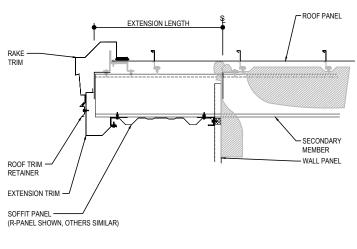

### RAKE EXTENSION DETAIL w / FLAT SL PANEL SOFFIT

RAKE DETAIL W / FLAT SL SOFFIT PANEL PERPENDICULAR TO WALL SEE WALL SHEETING ERECTION NOTES FOR WALL PANEL FASTENER LOCATIONS

EO3308

Detailer Notes:

1) N/A