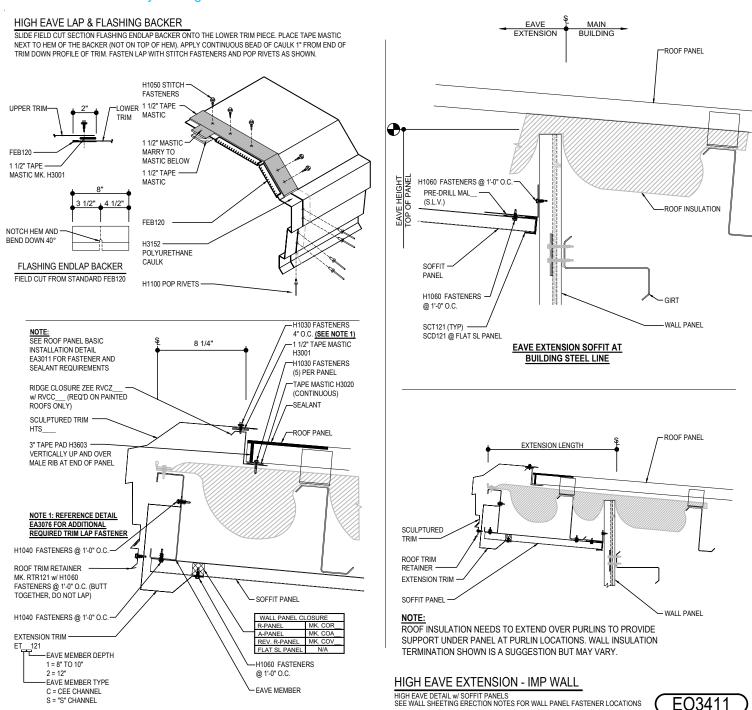

### EO3411 - HIGH EAVE EXTENSION - IMP WALL

Download the DWG file by clicking here.

### **Detailer Notes:**

1) EXTENSIONS BETWEEN 1'-3" AND 1'-8" - PURLIN WILL INTERFERE WITH WALL PANEL AND DETAIL WILL HAVE TO BE MODIFIED TO ADJUST WALL PANEL SET DOWN TO KEEP PURLIN AT 1'-4" FROM STEEL LINE.

Issued : 06.10.25 (MR2025.06) CERTIFIED ERECTION DETAILS Detail Size (W x H) : 2 x 2

**VERTICAL RIB ROOF PANELS** 

EO3610 - SOFFIT PANEL ENDLAP

Download the DWG file by clicking here.

SOFFIT PANEL ENDLAP

EO3610