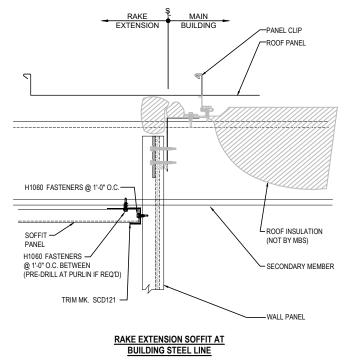

### EO3214 - EAVE EXTENSION TERMINATION - INSET-FLUSH

Download the DWG file by clicking here.

### RAKE LAP & FLASHING BACKER

SLIDE FIELD CUT SECTION OF FLASHING ENDLAP BACKER ONTO THE LOWER TRIM PIECE AS SHOWN BELOW. PLACE TAPE MASTIC NEXT TO HEM OF THE BACKER (NOT ON TOP OF HEM). APPLY CONTINUOUS BEAD OF CAULK 1" FROM END OF TRIM DOWN PROFILE OF TRIM. FASTEN LAP WITH STITCH FASTENERS AND POP RIVETS AS SHOWN. ROOF STRUCTURAL FASTENERS SHOULD BE USED TO FASTEN THROUGH PANEL FLAT INTO RAKE ANGLE.

### **Detailer Notes:**

1) USE THIS DETAIL WITH FLUSH OR INSET ENDWALL CONDITIONS.

Issued: 12.20.24 (2024.022) CERTIFIED ERECTION DETAILS Detail Size (W x H): 1 x 2

**VERTICAL RIB ROOF PANELS** 