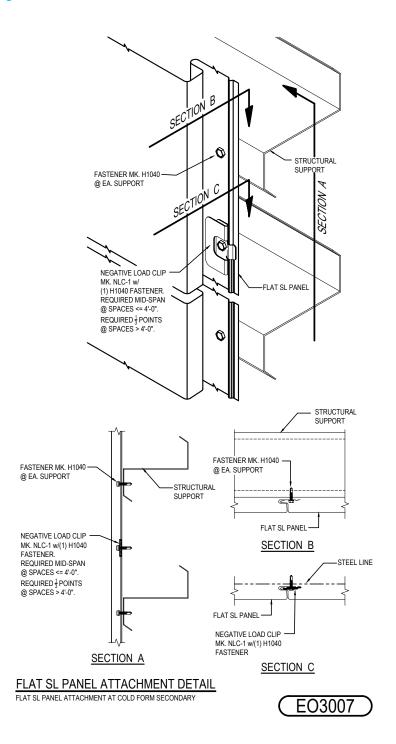

### EO3007 - FLAT SL PANEL ATTACHMENT DETAIL

Download the DWG file by clicking here.

### **Detailer Notes:**

1) THIS DETAIL IS A DUPLICATE OF DO0007, DQ0007, EO6007, EQ3007, EQ6007, HK0007, & IK0007. DUPLICATE DETAILS ARE TO ENSURE THAT THEY ARE PLACED IN ORDER IN THE ERECTION DRAWINGS.

Issued : 12.20.24 (2024.022) **CERTIFIED ERECTION DETAILS** Detail Size (W x H) : 1 x 1

**VERTICAL RIB ROOF PANELS** 