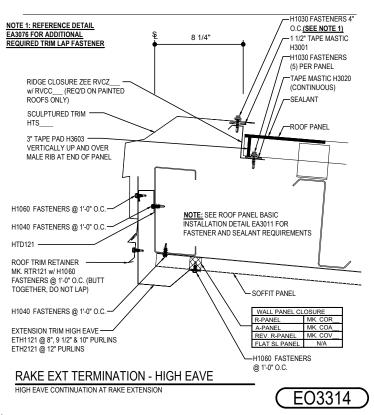

### EO3314 - RAKE EXTENSION TERMINATION - HIGH EAVE

Download the DWG file by clicking here.

### HIGH EAVE LAP & FLASHING BACKER

SLIDE FIELD CUT SECTION FLASHING ENDLAP BACKER ONTO THE LOWER TRIM PIECE. PLACE TAPE MASTIC NEXT TO HEM OF THE BACKER (NOT ON TOP OF HEM), APPLY CONTINUOUS BEAD OF CAULK 1" FROM END OF TRIM DOWN PROFILE OF TRIM. FASTEN LAP WITH SAIT HAS TENERS AND POP RIVETS AS SHOWN.