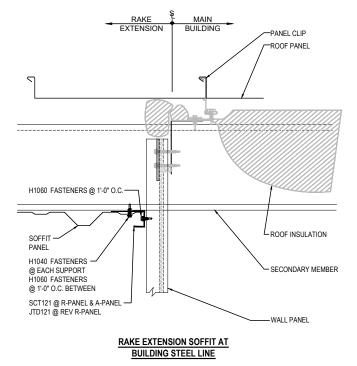

### **EO3310 - RAKE EXTENSION**

Download the DWG file by clicking here.

### RAKE LAP & FLASHING BACKER

SLIDE FIELD CUT SECTION OF FLASHING ENDLAP BACKER ONTO THE LOWER TRIM PIECE AS SHOWN BELOW PLACE TAPE MASTIC NEXT TO HEM OF THE BACKER (NOT ON TOP OF HEM). APPLY CONTINUOUS BEAD OF CAULK 1" FROM END OF TRIM DOWN PROFILE OF TRIM, FASTEN LAP WITH STITCH FASTENERS AND POP RIVETS AS SHOWN. ROOF STRUCTURAL FASTENERS SHOULD BE USED TO FASTEN THROUGH PANEL FLAT INTO RAKE ANGLE.

### **Detailer Notes:**

1) N/A

: 12.20.24 (2024-011) Issued

Issued By: SMB

**CERTIFIED ERECTION DETAILS** 

EO3310

Detail Size (W x H): 2 x 2

**VERTICAL RIB ROOF PANELS** 