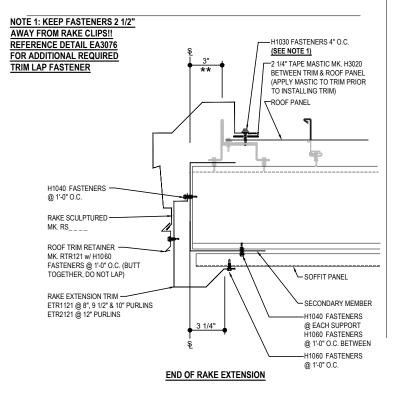

### EO3314 - RAKE EXTENSION TERMINATION - HIGH EAVE

Download the DWG file by clicking here.

### HIGH EAVE LAP & FLASHING BACKER

SLIDE FIELD CUT SECTION FLASHING ENDLAP BACKER ONTO THE LOWER TRIM PIECE. PLACE TAPE MASTIC NEXT TO HEM OF THE BACKER (NOT ON TOP OF HEM), APPLY CONTINUOUS BEAD OF CAULK 1" FROM END OF TRIM DOWN PROFILE OF TRIM. FASTEN LAP WITH SAIT HAS TENERS AND POP RIVETS AS SHOWN.