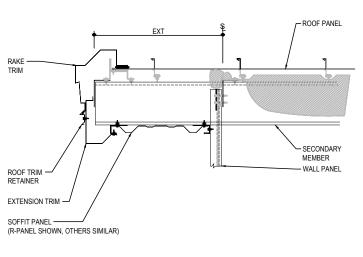

### **EO3310 - RAKE EXTENSION**

Download the DWG file by clicking here.

### RAKE LAP & FLASHING BACKER

SLIDE FIELD CUT SECTION OF FLASHING ENDLAP BACKER ONTO THE LOWER TRIM PIECE AS SHOWN BELOW PLACE TAPE MASTIC NEXT TO HEM OF THE BACKER (NOT ON TOP OF HEM). APPLY CONTINUOUS BEAD OF CAULK 1" FROM END OF TRIM DOWN PROFILE OF TRIM, FASTEN LAP WITH STITCH FASTENERS AND POP RIVETS AS SHOWN. ROOF STRUCTURAL FASTENERS SHOULD BE USED TO FASTEN THROUGH PANEL FLAT INTO RAKE ANGLE.

### **Detailer Notes:**

1) N/A

: 12.20.24 (2024-011) Issued

Issued By: SMB

**CERTIFIED ERECTION DETAILS** 

EO3310

Detail Size (W x H): 2 x 2

**VERTICAL RIB ROOF PANELS** 