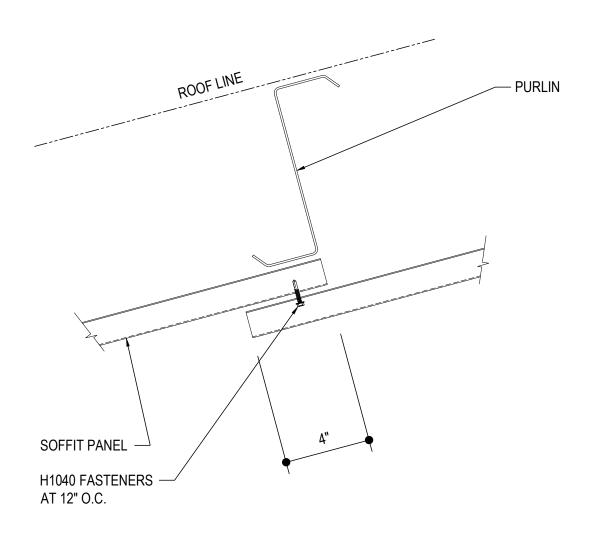

Issued : 06.10.25 (MR2025.06) CERTIFIED ERECTION DETAILS Detail Size (W x H) : 2 x 2

**VERTICAL RIB ROOF PANELS** 

EO3610 - SOFFIT PANEL ENDLAP

Download the DWG file by clicking here.

SOFFIT PANEL ENDLAP

EO3610