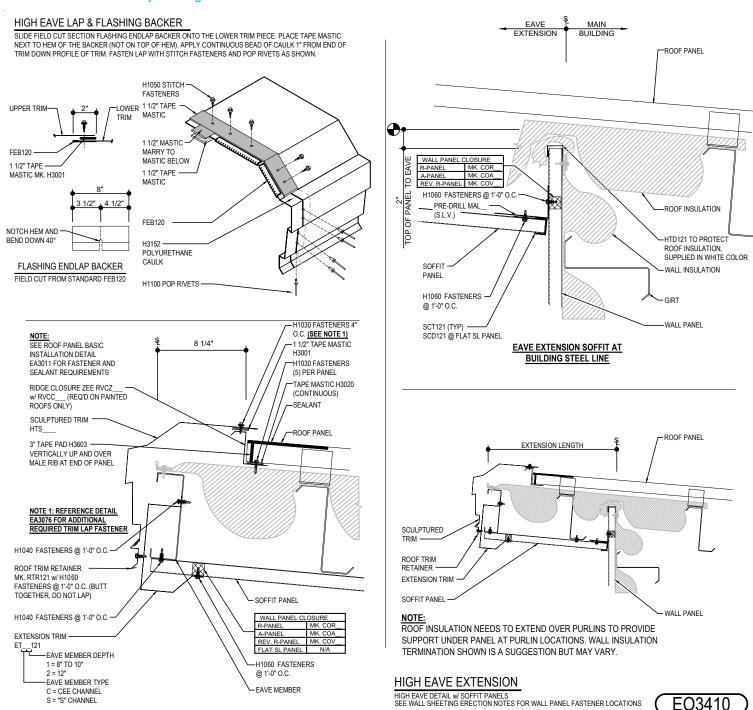

### **EO3410 - HIGH EAVE EXTENSION**

Download the DWG file by clicking here.

### **Detailer Notes:**

1) EXTENSIONS BETWEEN 1'-3" AND 1'-8" - PURLIN WILL INTERFERE WITH WALL PANEL AND DETAIL WILL HAVE TO BE MODIFIED TO ADJUST WALL PANEL SET DOWN TO KEEP PURLIN AT 1'-4" FROM STEEL LINE.

Issued: 06.10.25 (MR2025.06) CERTIFIED ERECTION DETAILS Detail Size (W x H): 2 x 2

**VERTICAL RIB ROOF PANELS** 