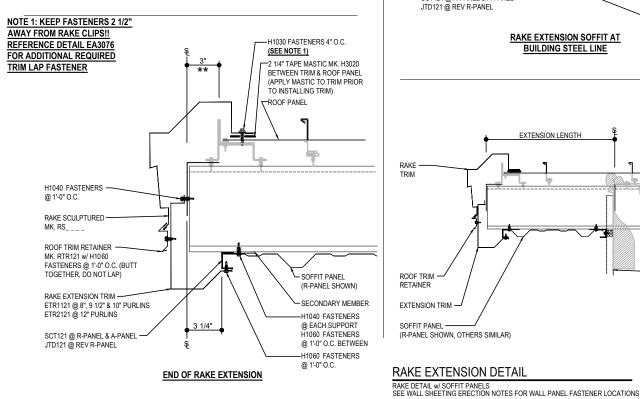

### **EO3310 - RAKE EXTENSION**

Download the DWG file by clicking here.

### RAKE LAP & FLASHING BACKER

SLIDE FIELD CUT SECTION OF FLASHING ENDLAP BACKER ONTO THE LOWER TRIM PIECE AS SHOWN BELOW PLACE TAPE MASTIC NEXT TO HEM OF THE BACKER (NOT ON TOP OF HEM). APPLY CONTINUOUS BEAD OF CAULK 1" FROM END OF TRIM DOWN PROFILE OF TRIM, FASTEN LAP WITH STITCH FASTENERS AND POP RIVETS AS SHOWN. ROOF STRUCTURAL FASTENERS SHOULD BE USED TO FASTEN THROUGH PANEL FLAT INTO RAKE ANGLE.

### **Detailer Notes:**

1) N/A

: 12.20.24 (2024-011) Issued

Issued By: SMB

**CERTIFIED ERECTION DETAILS** 

EO3310

Detail Size (W x H): 2 x 2

**VERTICAL RIB ROOF PANELS** 