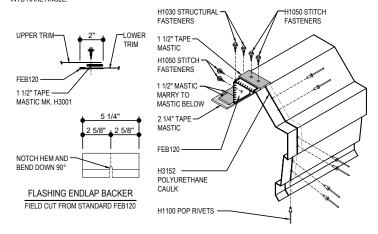

### EO3214 - EAVE EXTENSION TERMINATION - INSET-FLUSH

Download the DWG file by clicking here.

### RAKE LAP & FLASHING BACKER

SLIDE FIELD CUT SECTION OF FLASHING ENDLAP BACKER ONTO THE LOWER TRIM PIECE AS SHOWN BELOW. PLACE TAPE MASTIC NEXT TO HEM OF THE BACKER (NOT ON TOP OF HEM). APPLY CONTINUOUS BEAD OF CAULK 1" FROM END OF TRIM DOWN PROFILE OF TRIM. FASTEN LAP WITH STITCH FASTENERS AND POP RIVETS AS SHOWN. ROOF STRUCTURAL FASTENERS SHOULD BE USED TO FASTEN THROUGH PANEL FLAT INTO RAKE ANGLE.

### **Detailer Notes:**

1) USE THIS DETAIL WITH FLUSH OR INSET ENDWALL CONDITIONS.

Issued: 12.20.24 (2024.022) CERTIFIED ERECTION DETAILS Detail Size (W x H): 1 x 2

**VERTICAL RIB ROOF PANELS** 