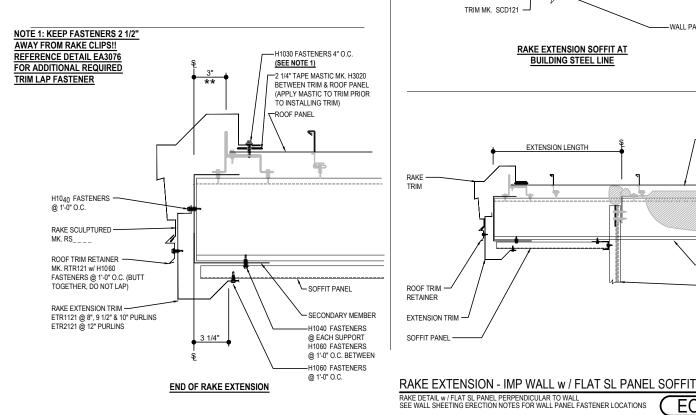

### EO3309 - RAKE EXTENSION - IMP WALL WITH FLAT SL PANEL SOFFIT

Download the DWG file by clicking here.

#### SLIDE FIELD CUT SECTION OF FLASHING ENDLAP BACKER ONTO THE LOWER TRIM PIECE AS SHOWN BELOW. PLACE TAPE MASTIC NEXT TO HEM OF THE BACKER (NOT ON TOP OF HEM). APPLY CONTINUOUS BEAD OF CAULK 1" FROM END OF TRIM DOWN PROFILE OF TRIM, FASTEN LAP WITH STITCH FASTENERS AND POP RIVETS AS SHOWN. ROOF STRUCTURAL FASTENERS SHOULD BE USED TO FASTEN THROUGH PANEL FLAT INTO RAKE ANGLE H1030 STRUCTURAL H1050 STITCH UPPER TRIM LOWER 1/2" TAPE TRIM MASTIC H1050 STITCH **FASTENERS** FFR120 1 1/2" MASTIC 1 1/2" TAPE MASTIC MK. H3001 MASTIC BELOW 2 1/4" TAPE MASTIC 2 5/8" FEB120 NOTCH HEM AND BEND DOWN 901 H3152 POLYURETHANE CAULK

H1100 POP RIVETS

EO3309

### **Detailer Notes:**

1) N/A

: 12.20.24 (2024.022) **CERTIFIED ERECTION DETAILS** Detail Size (W x H): 2 x 2 Issued

**VERTICAL RIB ROOF PANELS** 