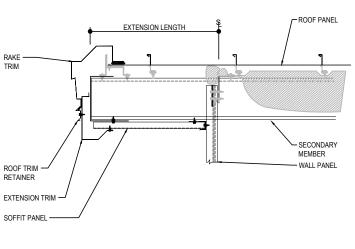

### EO3308- RAKE EXTENSION WITH FLAT SL PANEL SOFFIT

Download the DWG file by clicking here.

### RAKE LAP & FLASHING BACKER

SLIDE FIELD CUT SECTION OF FLASHING ENDLAP BACKER ONTO THE LOWER TRIM PIECE AS SHOWN BELOW. PLACE TAPE MASTIC NEXT TO HEM OF THE BACKER (NOT ON TOP OF HEM). APPLY CONTINUOUS BEAD OF CAULK 1" FROM END OF TRIM DOWN PROFILE OF TRIM. FASTEN LAP WITH STITCH FASTENERS AND POP RIVETS AS SHOWN. ROOF STRUCTURAL FASTENERS SHOULD BE USED TO FASTEN THROUGH PANEL FLAT INTO RAKE ANGLE.

### RAKE EXTENSION DETAIL w / FLAT SL PANEL SOFFIT

RAKE DETAIL W / FLAT SL SOFFIT PANEL PERPENDICULAR TO WALL SEE WALL SHEETING ERECTION NOTES FOR WALL PANEL FASTENER LOCATIONS

EO3308

Detailer Notes:

1) N/A

Issued: 12.20.24 (2024.022) CERTIFIED ERECTION DETAILS Detail Size (W x H): 2 x 2

RAKE LAP & FLASHING BACKER

FLASHING ENDLAP BACKER

FIELD CUT FROM STANDARD FEB120