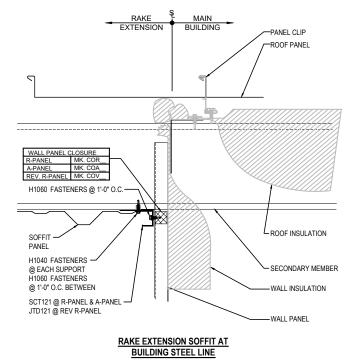

### **EO3310 - RAKE EXTENSION**

Download the DWG file by clicking here.

### RAKE LAP & FLASHING BACKER

SLIDE FIELD CUT SECTION OF FLASHING ENDLAP BACKER ONTO THE LOWER TRIM PIECE AS SHOWN BELOW PLACE TAPE MASTIC NEXT TO HEM OF THE BACKER (NOT ON TOP OF HEM). APPLY CONTINUOUS BEAD OF CAULK 1" FROM END OF TRIM DOWN PROFILE OF TRIM, FASTEN LAP WITH STITCH FASTENERS AND POP RIVETS AS SHOWN. ROOF STRUCTURAL FASTENERS SHOULD BE USED TO FASTEN THROUGH PANEL FLAT INTO RAKE ANGLE.

### **Detailer Notes:**

1) N/A

: 12.20.24 (2024-011) Issued

Issued By: SMB

**CERTIFIED ERECTION DETAILS** 

EO3310

Detail Size (W x H): 2 x 2

**VERTICAL RIB ROOF PANELS** 