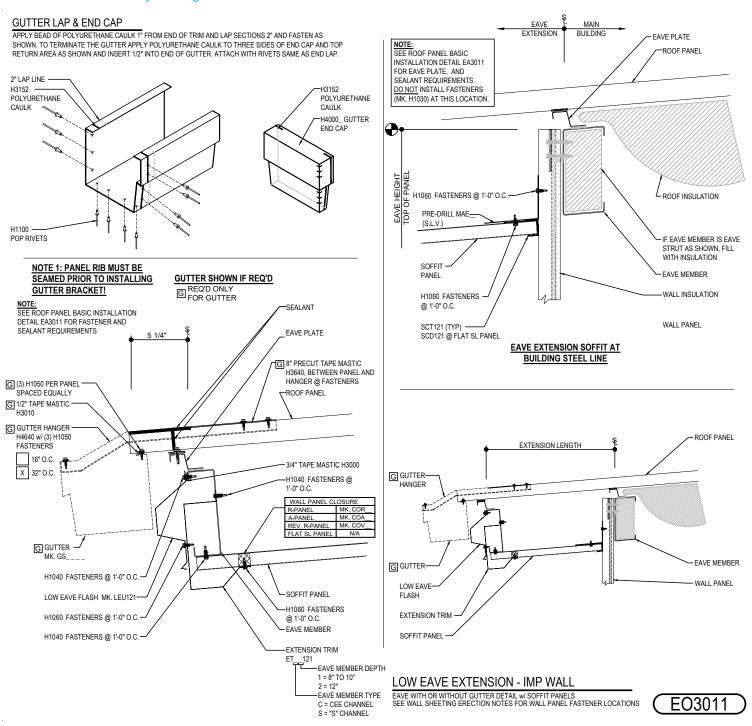

### EO3011 - LOW EAVE EXTENSION - IMP WALL

Download the DWG file by clicking here.

**Detailer Notes:** 

1) N/A

Issued: 06.10.25 (MR2025.06) CERTIFIED ERECTION DETAILS Detail Size (W x H): 2 x 2

**VERTICAL RIB ROOF PANELS** 