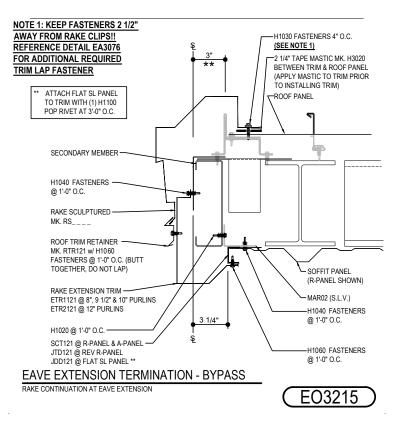

### EO3215 - EAVE EXTENSION TERMINATION - BYPASS

Download the DWG file by clicking here.

### RAKE LAP & FLASHING BACKER

SLIDE FIELD CUT SECTION OF FLASHING ENDLAP BACKER ONTO THE LOWER TRIM PIECE AS SHOWN BELOW. PLACE TAPE MASTIC NEXT TO HEM OF THE BACKER (NOT ON TOP OF HEM). APPLY CONTINUOUS BEAD OF CAULK 1" FROM END OF TRIM DOWN PROFILE OF TRIM. FASTEN LAP WITH STITCH FASTENERS AND POP RIVETS AS SHOWN. ROOF STRUCTURAL FASTENERS SHOULD BE USED TO FASTEN THROUGH PANEL FLAT INTO RAKE ANOLE.

### **Detailer Notes:**

1) USE THIS DETAIL WITH BYPASS OR RIGID FRAME ENDWALL CONDITIONS.

Issued: 12.20.24 (2024.022) CERTIFIED ERECTION DETAILS Detail Size (W x H): 1 x 2

**VERTICAL RIB ROOF PANELS** 