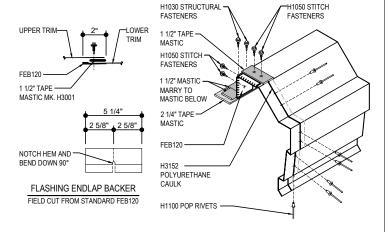

#### SLIDE FIELD CUT SECTION OF FLASHING ENDLAP BACKER ONTO THE LOWER TRIM PIECE AS SHOWN BELOW. PLACE TAPE MASTIC NEXT TO HEM OF THE BACKER (NOT ON TOP OF HEM). APPLY CONTINUOUS BEAD OF CAULK 1" FROM END OF TRIM DOWN PROFILE OF TRIM, FASTEN LAP WITH STITCH FASTENERS AND POP RIVETS AS SHOWN. ROOF STRUCTURAL FASTENERS SHOULD BE USED TO FASTEN THROUGH PANEL FLAT INTO RAKE ANGLE H1030 STRUCTURAL H1050 STITCH UPPER TRIM LOWER 1/2" TAPE TRIM MASTIC H1050 STITCH **FASTENERS** FFR120 1 1/2" MASTIC 1 1/2" TAPE MASTIC MK. H3001 MASTIC BELOW 2 1/4" TAPE MASTIC 2 5/8" FEB120 NOTCH HEM AND BEND DOWN 901 H3152 POLYURETHANE CAULK

H1100 POP RIVETS

EO3309

Issued: 12.20.24 (2024.022) CERTIFIED ERECTION DETAILS Detail Size (W x H): 2 x 2

RAKE LAP & FLASHING BACKER

FLASHING ENDLAP BACKER

FIELD CUT FROM STANDARD FEB120