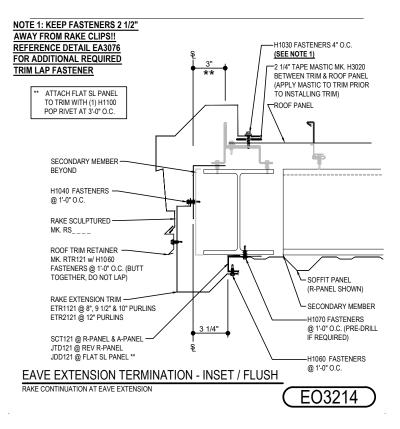

### EO3215 - EAVE EXTENSION TERMINATION - BYPASS

Download the DWG file by clicking here.

### RAKE LAP & FLASHING BACKER

SLIDE FIELD CUT SECTION OF FLASHING ENDLAP BACKER ONTO THE LOWER TRIM PIECE AS SHOWN BELOW. PLACE TAPE MASTIC NEXT TO HEM OF THE BACKER (NOT ON TOP OF HEM). APPLY CONTINUOUS BEAD OF CAULK 1" FROM END OF TRIM DOWN PROFILE OF TRIM. FASTEN LAP WITH STITCH FASTENERS AND POP RIVETS AS SHOWN. ROOF STRUCTURAL FASTENERS SHOULD BE USED TO FASTEN THROUGH PANEL FLAT INTO RAKE ANOLE.

### **Detailer Notes:**

1) USE THIS DETAIL WITH BYPASS OR RIGID FRAME ENDWALL CONDITIONS.

Issued: 12.20.24 (2024.022) CERTIFIED ERECTION DETAILS Detail Size (W x H): 1 x 2

**VERTICAL RIB ROOF PANELS** 