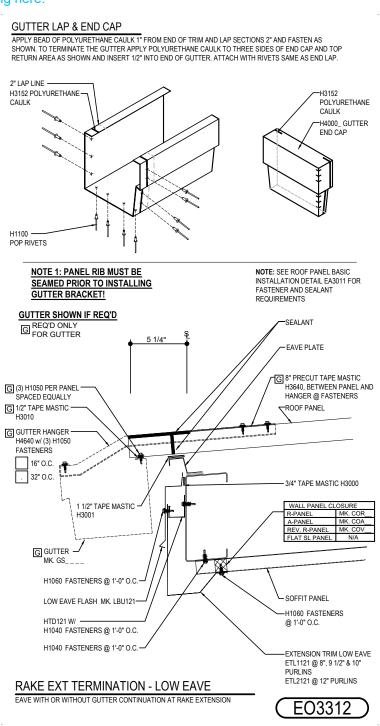

### EO3312 - RAKE EXTENSION TERMINATION - LOW EAVE

Download the DWG file by clicking here.

**Detailer Notes:** 

1) N/A

Issued: 12.20.24 (2024.022) CERTIFIED ERECTION DETAILS Detail Size (W x H): 1 x 2

**VERTICAL RIB ROOF PANELS** 