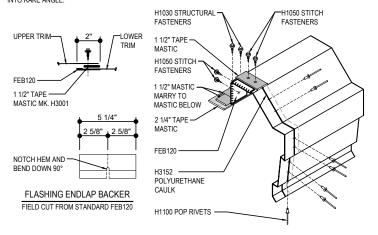

### EO3214 - EAVE EXTENSION TERMINATION - INSET-FLUSH

Download the DWG file by clicking here.

### RAKE LAP & FLASHING BACKER

SLIDE FIELD CUT SECTION OF FLASHING ENDLAP BACKER ONTO THE LOWER TRIM PIECE AS SHOWN BELOW. PLACE TAPE MASTIC NEXT TO HEM OF THE BACKER (NOT ON TOP OF HEM). APPLY CONTINUOUS BEAD OF CAULK 1" FROM END OF TRIM DOWN PROFILE OF TRIM. FASTEN LAP WITH STITCH FASTENERS AND POP RIVETS AS SHOWN. ROOF STRUCTURAL FASTENERS SHOULD BE USED TO FASTEN THROUGH PANEL FLAT INTO RAKE ANGLE.

### **Detailer Notes:**

1) USE THIS DETAIL WITH FLUSH OR INSET ENDWALL CONDITIONS.

Issued: 12.20.24 (2024.022) CERTIFIED ERECTION DETAILS Detail Size (W x H): 1 x 2

**VERTICAL RIB ROOF PANELS** 