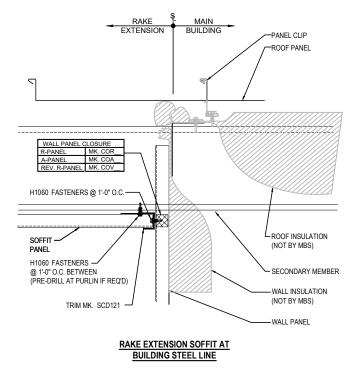

### EO3308- RAKE EXTENSION WITH FLAT SL PANEL SOFFIT

Download the DWG file by clicking here.

### RAKE EXTENSION DETAIL w / FLAT SL PANEL SOFFIT

RAKE DETAIL W / FLAT SL SOFFIT PANEL PERPENDICULAR TO WALL SEE WALL SHEETING ERECTION NOTES FOR WALL PANEL FASTENER LOCATIONS

EO3308

Detailer Notes:

1) N/A