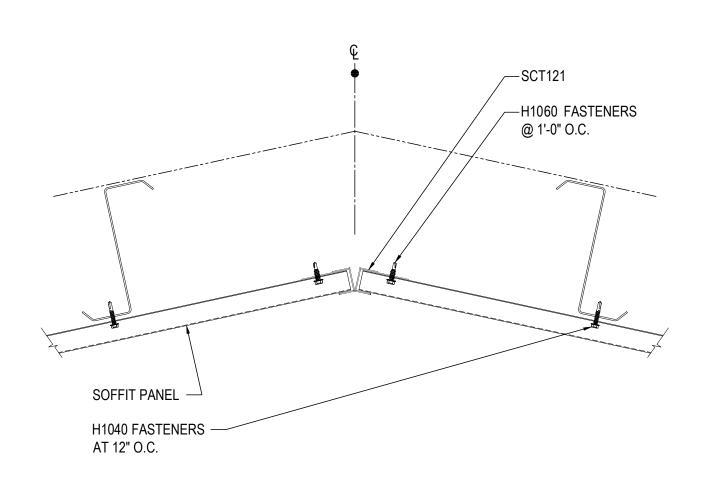

### EO3005 - SOFFIT PANEL ERECTION DETAIL

Download the DWG file by clicking here.

 H1060 STITCH FASTENER
H1040 STRUCTURAL FASTENER
NEGATIVE LOAD CLIP (MK. NLC-1) (SEE FLAT SL PANEL ATTACHMENT DETAIL)

### **ERECTOR NOTE:**

ERECTION OF THE SOFFIT PANEL MUST BE COORDINATED PROPERLY WITH THE SOFFIT TRIM CONDITIONS AS SHOWN IN THE ERECTION DETAILS. PLACEMENT AND ORIENTATION OF THE SOFFIT PANEL MAY VARY BY CONDITION AND SUPPORT MEMBERS MAY ALSO VARY. USE THIS FASTENING PATTERN UNLESS TRIM SECTION SHOWS A SPECIFIC PATTERN.

# SOFFIT PANEL ERECTION DETAIL

EO3005