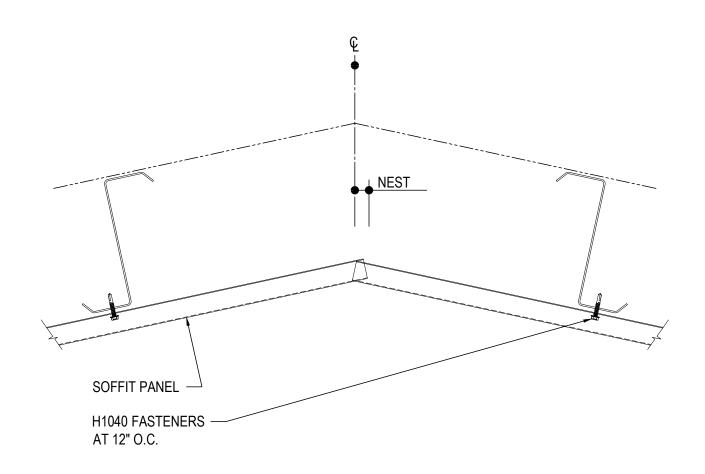

### **ERECTOR NOTE:**

EXTEND THE PANEL PAST THE CENTERLINE OF THE RIDGE ON ONE SIDE OF THE RIDGE AS SHOWN. NEST THE OTHER PANEL INTO THE PROFILE.

# SOFFIT PANEL RIDGE DETAIL

SOFFIT PANEL - SLOPES ≤1:12 ALL STANDARD SOFFIT PANEL TYPES

EO3615

Detailer Notes:

1) N/A

Issued: 10.14.22 (2020.039) CERTIFIED ERECTION DETAILS Detail Size (W x H): 1 x 1

Issued By: SLF