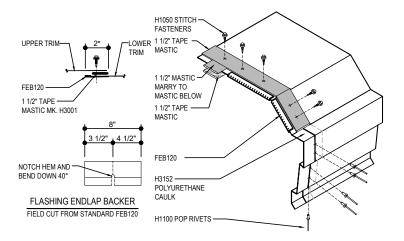

Issued: 12.20.24 (2024.022) CERTIFIED ERECTION DETAILS Detail Size (W x H): 2 x 2

RAKE LAP & FLASHING BACKER

FLASHING ENDLAP BACKER

FIELD CUT FROM STANDARD FEB120