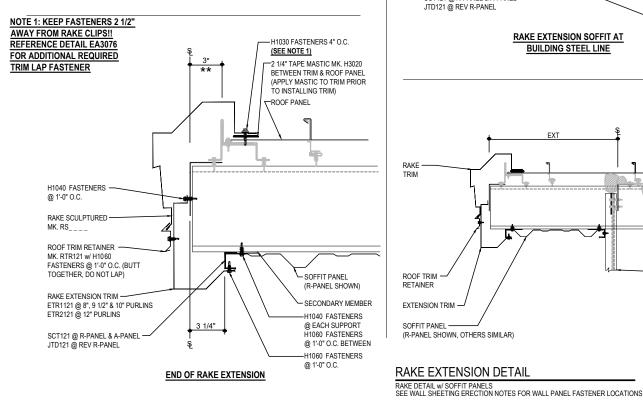

### RAKE LAP & FLASHING BACKER

SLIDE FIELD CUT SECTION OF FLASHING ENDLAP BACKER ONTO THE LOWER TRIM PIECE AS SHOWN BELOW. PLACE TAPE MASTIC NEXT TO HEM OF THE BACKER (NOT ON TOP OF HEM). APPLY CONTINUOUS BEAD OF CAULK 1" FROM END OF TRIM DOWN PROFILE OF TRIM. FASTEN LAP WITH STITCH FASTENERS AND POP RIVETS AS SHOWN. ROOF STRUCTURAL FASTENERS SHOULD BE USED TO FASTEN THROUGH PANEL FLAT INTO RAKE ANGLE.

### RAKE LAP & FLASHING BACKER

SLIDE FIELD CUT SECTION OF FLASHING ENDLAP BACKER ONTO THE LOWER TRIM PIECE AS SHOWN BELOW PLACE TAPE MASTIC NEXT TO HEM OF THE BACKER (NOT ON TOP OF HEM). APPLY CONTINUOUS BEAD OF CAULK 1" FROM END OF TRIM DOWN PROFILE OF TRIM, FASTEN LAP WITH STITCH FASTENERS AND POP RIVETS AS SHOWN. ROOF STRUCTURAL FASTENERS SHOULD BE USED TO FASTEN THROUGH PANEL FLAT INTO RAKE ANGLE.