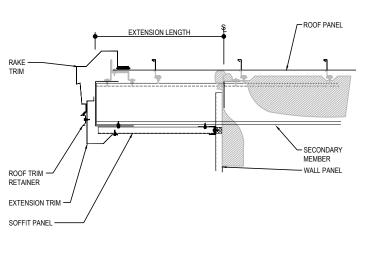

### **EO3310 - RAKE EXTENSION**

Download the DWG file by clicking here.

### RAKE LAP & FLASHING BACKER

SLIDE FIELD CUT SECTION OF FLASHING ENDLAP BACKER ONTO THE LOWER TRIM PIECE AS SHOWN BELOW PLACE TAPE MASTIC NEXT TO HEM OF THE BACKER (NOT ON TOP OF HEM). APPLY CONTINUOUS BEAD OF CAULK 1" FROM END OF TRIM DOWN PROFILE OF TRIM, FASTEN LAP WITH STITCH FASTENERS AND POP RIVETS AS SHOWN. ROOF STRUCTURAL FASTENERS SHOULD BE USED TO FASTEN THROUGH PANEL FLAT INTO RAKE ANGLE.