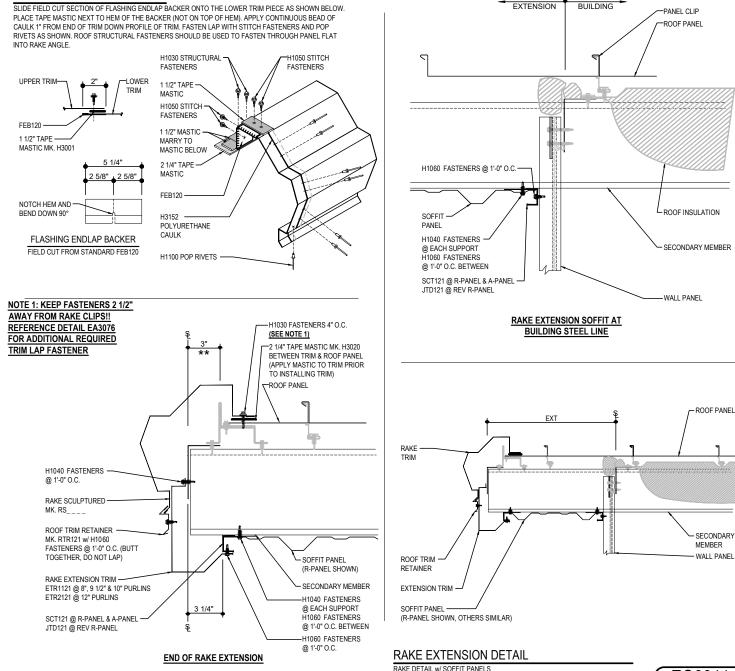

#### RAKE LAP & FLASHING BACKER

SLIDE FIELD CUT SECTION OF FLASHING ENDLAP BACKER ONTO THE LOWER TRIM PIECE AS SHOWN BELOW. PLACE TAPE MASTIC NEXT TO HEM OF THE BACKER (NOT ON TOP OF HEM). APPLY CONTINUOUS BEAD OF CAULK 1° FROM END OF TRIM DOWN PROFILE OF TRIM. FASTEN LAP WITH STITCH FASTENERS AND POP RIVETS AS SHOWN. ROOF STRUCTURAL FASTENERS SHOULD BE USED TO FASTEN THROUGH PANEL FLAT INTO RAKE ANGLE.

#### Detailer Notes:

#### 1) USE THIS DETAIL WITH FLUSH OR INSET ENDWALL CONDITIONS.

VERTICAL RIB ROOF PANELS

#### Detailer Notes:

1) USE THIS DETAIL WITH BYPASS OR RIGID FRAME ENDWALL CONDITIONS.

MAIN

BUII DING

s

RAKE

VERTICAL RIB ROOF PANELS

PANEL CLIP

#### RAKE LAP & FLASHING BACKER

RAKE DETAIL W / FLAT SL SOFFIT PANEL PERPENDICULAR TO WALL SEE WALL SHEETING ERECTION NOTES FOR WALL PANEL FASTENER LOCATIONS

**Detailer Notes:** 

MAIN

RAKE

VERTICAL RIB ROOF PANELS

#### EO3310 - RAKE EXTENSION

#### RAKE LAP & FLASHING BACKER

#### RAKE EXTENSION DETAIL

RAKE DETAIL W/ SOFFIT PANELS SEE WALL SHEETING ERECTION NOTES FOR WALL PANEL FASTENER LOCATIONS

**Detailer Notes:** 

MAIN

RAKE

VERTICAL RIB ROOF PANELS

#### RAKE LAP & FLASHING BACKER

RAKE DETAIL W/ SOFFIT PANELS SEE WALL SHEETING ERECTION NOTES FOR WALL PANEL FASTENER LOCATIONS

**Detailer Notes:** 

VERTICAL RIB ROOF PANELS