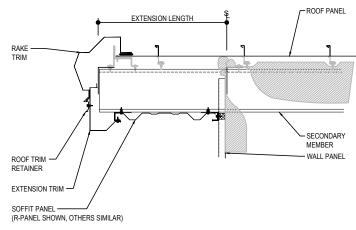

#### EO3309 - RAKE EXTENSION - IMP WALL WITH FLAT SL PANEL SOFFIT

#### Download the DWG file by clicking here.

Detailer Notes:

MAIN

RAKE

VERTICAL RIB ROOF PANELS