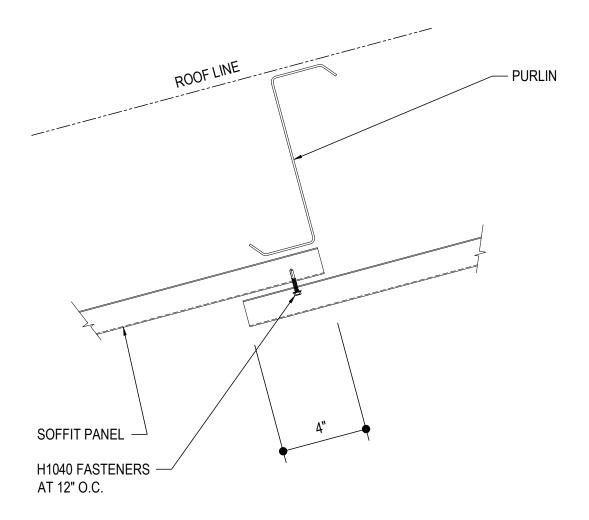

### SOFFIT PANEL ENDLAP

Detailer Notes:

VERTICAL RIB ROOF PANELS

EO3615 - SOFFIT PANEL - RIDGE  $\leq$  1:12 Download the DWG file by clicking here.