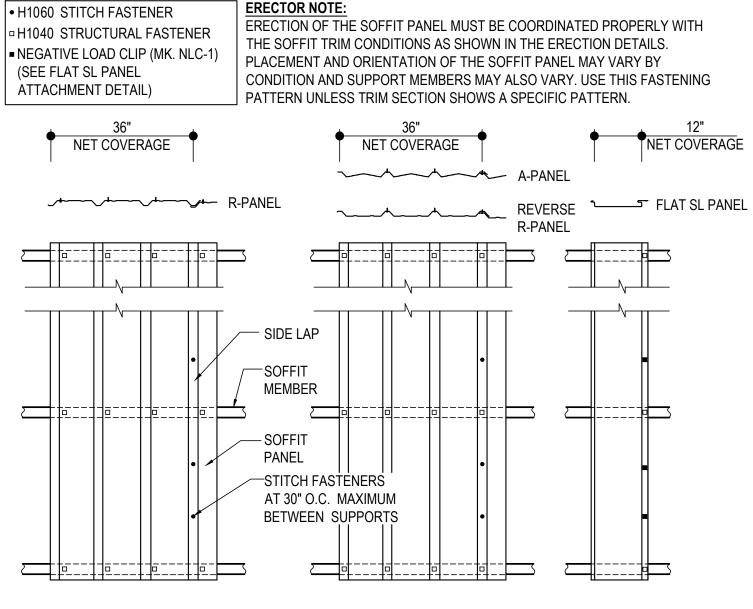

## SOFFIT PANEL ERECTION DETAIL

Detailer Notes:

1) THIS DETAIL IS A DUPLICATE OF DO0005, DQ0005, EO6005, EQ3005, EQ6005, HK0005, & IK0005. DUPLICATE DETAILS ARE TO ENSURE THAT THEY ARE PLACED IN ORDER IN THE ERECTION DRAWINGS.