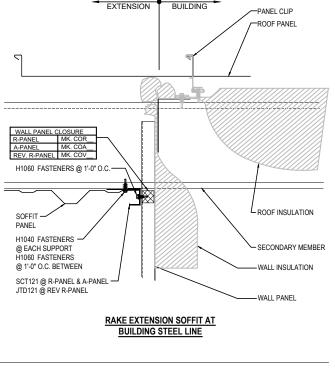

-ROOF PANEL

ROOF INSULATION

SECONDARY MEMBER

ROOF PANEL

SECONDARY

WALL PANEL

MEMBER

EO3308

WALL INSULATION (NOT BY MBS)

-WALL PANEL

(NOT BY MBS)

#### EO3308- RAKE EXTENSION WITH FLAT SL PANEL SOFFIT

#### Download the DWG file by clicking here.