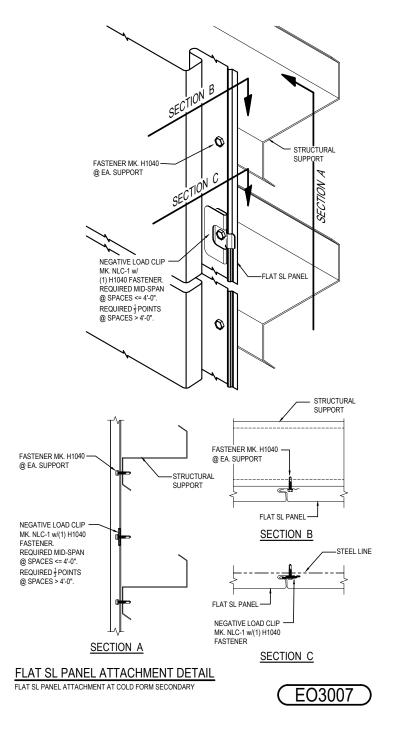

#### Detailer Notes:

1) THIS DETAIL IS A DUPLICATE OF DO0007, DQ0007, EO6007, EQ3007, EQ6007, HK0007, & IK0007. DUPLICATE DETAILS ARE TO ENSURE THAT THEY ARE PLACED IN ORDER IN THE ERECTION DRAWINGS.

S

MAIN