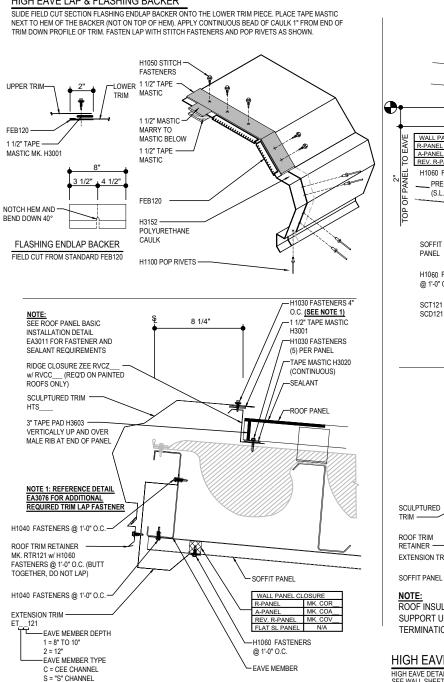

#### HIGH EAVE LAP & FLASHING BACKER

SLIDE FIELD CUT SECTION FLASHING ENDLAP BACKER ONTO THE LOWER TRIM PIECE. PLACE TAPE MASTIC NEXT TO HEM OF THE BACKER (NOT ON TOP OF HEM). APPLY CONTINUOUS BEAD OF CAULK 1" FROM END OF TRIM DOWN PROFILE OF TRIM. FASTEN LAP WITH STITCH FASTENERS AND POP RIVETS AS SHOWN.

#### HIGH EAVE LAP & FLASHING BACKER

ROOF INSULATION NEEDS TO EXTEND OVER PURLINS TO PROVIDE SUPPORT UNDER PANEL AT PURLIN LOCATIONS. WALL INSULATION TERMINATION SHOWN IS A SUGGESTION BUT MAY VARY.

#### **HIGH EAVE EXTENSION**

HIGH EAVE DETAIL W/ SOFFIT PANELS SEE WALL SHEETING ERECTION NOTES FOR WALL PANEL FASTENER LOCATIONS

EO3410

#### **Detailer Notes:**

1) EXTENSIONS BETWEEN 1'-3" AND 1'-8" - PURLIN WILL INTERFERE WITH WALL PANEL AND DETAIL WILL HAVE TO BE MODIFIED TO ADJUST WALL PANEL SET DOWN TO KEEP PURLIN AT 1'-4" FROM STEEL LINE.