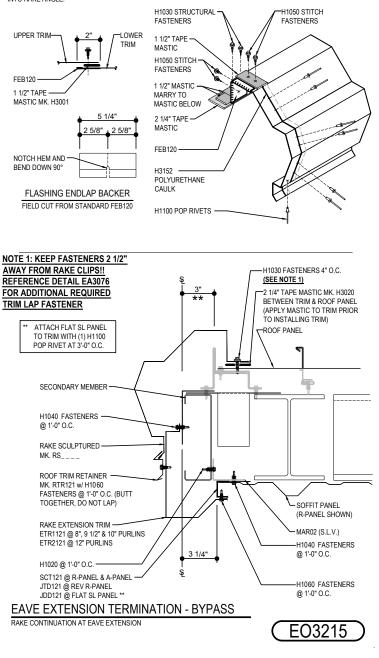

#### RAKE LAP & FLASHING BACKER

SLIDE FIELD CUT SECTION OF FLASHING ENDLAP BACKER ONTO THE LOWER TRIM PIECE AS SHOWN BELOW. PLACE TAPE MASTIC NEXT TO HEM OF THE BACKER (NOT ON TOP OF HEM). APPLY CONTINUOUS BEAD OF CAULK 1° FROM END OF TRIM DOWN PROFILE OF TRIM. FASTEN LAP WITH STITCH FASTENERS AND POP RIVETS AS SHOWN. ROOF STRUCTURAL FASTENERS SHOULD BE USED TO FASTEN THROUGH PANEL FLAT INTO RAKE ANGLE.