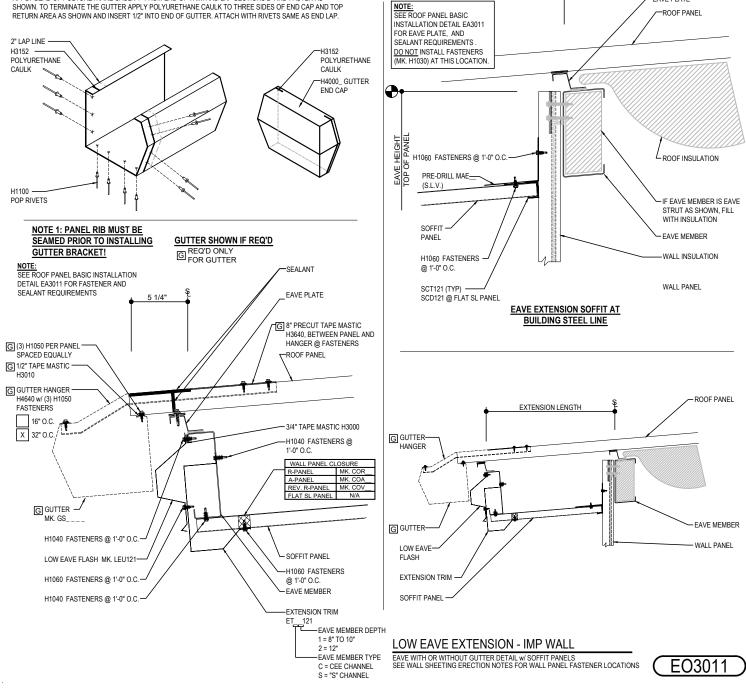

#### EO3011 - LOW EAVE EXTENSION - IMP WALL

#### Download the DWG file by clicking here.

#### **GUTTER LAP & END CAP**

APPLY BEAD OF POLYURETHANE CAULK 1" FROM END OF TRIM AND LAP SECTIONS 2" AND FASTEN AS SHOWN. TO TERMINATE THE GUTTER APPLY POLYURETHANE CAULK TO THREE SIDES OF END CAP AND TOP