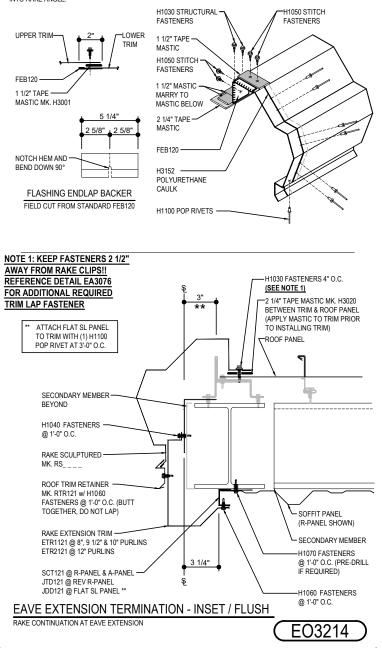

#### EO3215 - EAVE EXTENSION TERMINATION - BYPASS

Download the DWG file by clicking here.

#### RAKE LAP & FLASHING BACKER

SLIDE FIELD CUT SECTION OF FLASHING ENDLAP BACKER ONTO THE LOWER TRIM PIECE AS SHOWN BELOW. PLACE TAPE MASTIC NEXT TO HEM OF THE BACKER (NOT ON TOP OF HEM). APPLY CONTINUOUS BEAD OF CAULK 1° FROM END OF TRIM DOWN PROFILE OF TRIM. FASTEN LAP WITH STITCH FASTENERS AND POP RIVETS AS SHOWN. ROOF STRUCTURAL FASTENERS SHOULD BE USED TO FASTEN THROUGH PANEL FLAT INTO RAKE ANGLE.

#### Detailer Notes:

1) USE THIS DETAIL WITH BYPASS OR RIGID FRAME ENDWALL CONDITIONS.

MAIN

BUII DING

s

RAKE

VERTICAL RIB ROOF PANELS

PANEL CLIP