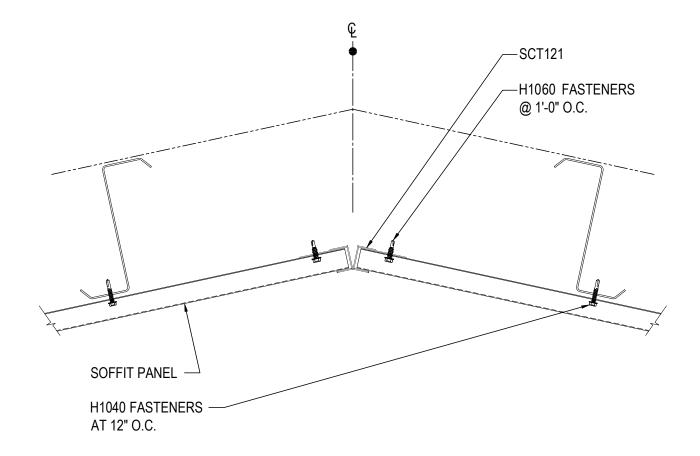

### SOFFIT PANEL ENDLAP

Detailer Notes:

VERTICAL RIB ROOF PANELS

EO3615 - SOFFIT PANEL - RIDGE  $\leq$  1:12 Download the DWG file by clicking here.

#### **ERECTOR NOTE:**

EXTEND THE PANEL PAST THE CENTERLINE OF THE RIDGE ON ONE SIDE OF THE RIDGE AS SHOWN. NEST THE OTHER PANEL INTO THE PROFILE.

### SOFFIT PANEL RIDGE DETAIL

SOFFIT PANEL - SLOPES ≤1:12 ALL STANDARD SOFFIT PANEL TYPES

**Detailer Notes:** 

EO3616 - SOFFIT PANEL - RIDGE > 1:12 Download the DWG file by clicking here.