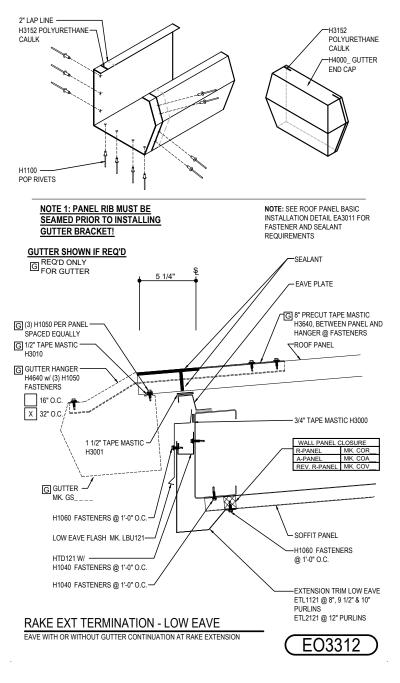

#### EO3312 - RAKE EXTENSION TERMINATION - LOW EAVE

#### Download the DWG file by clicking here.

#### GUTTER LAP & END CAP

APPLY BEAD OF POLYURETHANE CAULK 1" FROM END OF TRIM AND LAP SECTIONS 2" AND FASTEN AS SHOWN. TO TERMINATE THE GUTTER APPLY POLYURETHANE CAULK TO THREE SIDES OF END CAP AND TOP RETURN AREA AS SHOWN AND INSERT 1/2" INTO END OF GUTTER. ATTACH WITH RIVETS SAME AS END LAP.

Detailer Notes:

VERTICAL RIB ROOF PANELS