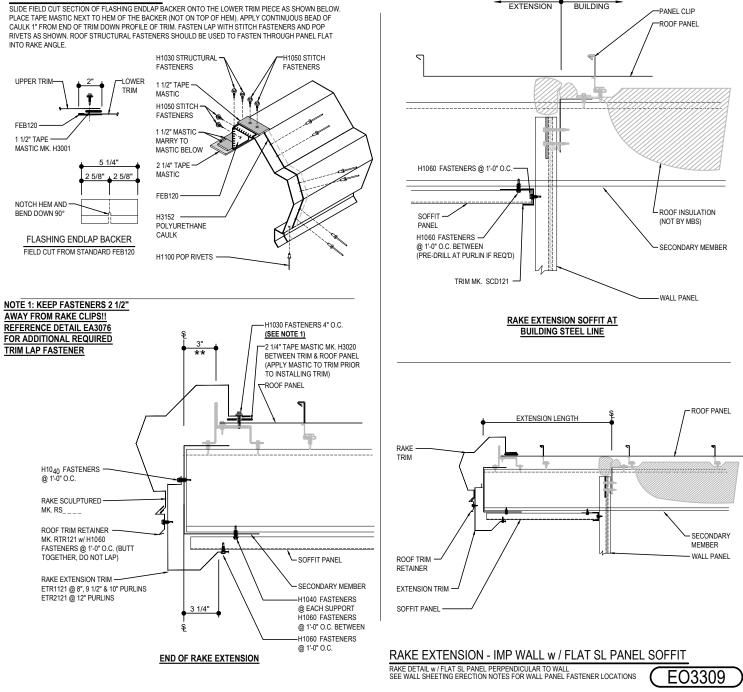

#### RAKE LAP & FLASHING BACKER

SLIDE FIELD CUT SECTION OF FLASHING ENDLAP BACKER ONTO THE LOWER TRIM PIECE AS SHOWN BELOW. PLACE TAPE MASTIC NEXT TO HEM OF THE BACKER (NOT ON TOP OF HEM). APPLY CONTINUOUS BEAD OF CAULK 1° FROM END OF TRIM DOWN PROFILE OF TRIM. FASTEN LAP WITH STITCH FASTENERS AND POP RIVETS AS SHOWN. ROOF STRUCTURAL FASTENERS SHOULD BE USED TO FASTEN THROUGH PANEL FLAT INTO RAKE ANGLE.

#### EO3308- RAKE EXTENSION WITH FLAT SL PANEL SOFFIT

#### Download the DWG file by clicking here.

#### RAKE LAP & FLASHING BACKER

RAKE DETAIL W / FLAT SL SOFFIT PANEL PERPENDICULAR TO WALL SEE WALL SHEETING ERECTION NOTES FOR WALL PANEL FASTENER LOCATIONS

**Detailer Notes:** 

MAIN

RAKE

VERTICAL RIB ROOF PANELS

#### EO3309 - RAKE EXTENSION - IMP WALL WITH FLAT SL PANEL SOFFIT

#### Download the DWG file by clicking here.

Detailer Notes:

MAIN

RAKE

VERTICAL RIB ROOF PANELS