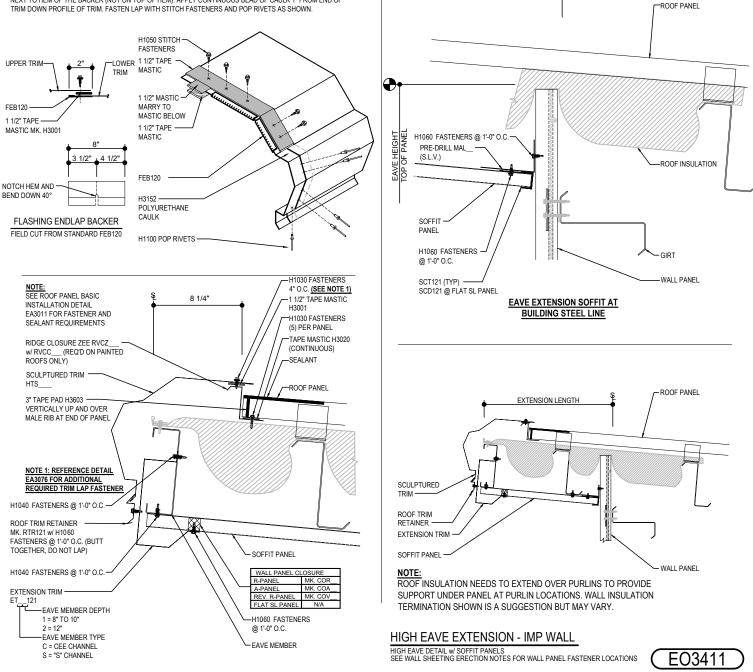

#### EO3410 - HIGH EAVE EXTENSION

#### HIGH EAVE LAP & FLASHING BACKER

ROOF INSULATION NEEDS TO EXTEND OVER PURLINS TO PROVIDE SUPPORT UNDER PANEL AT PURLIN LOCATIONS. WALL INSULATION TERMINATION SHOWN IS A SUGGESTION BUT MAY VARY.

#### **HIGH EAVE EXTENSION**

HIGH EAVE DETAIL W/ SOFFIT PANELS SEE WALL SHEETING ERECTION NOTES FOR WALL PANEL FASTENER LOCATIONS

EO3410

#### **Detailer Notes:**

1) EXTENSIONS BETWEEN 1'-3" AND 1'-8" - PURLIN WILL INTERFERE WITH WALL PANEL AND DETAIL WILL HAVE TO BE MODIFIED TO ADJUST WALL PANEL SET DOWN TO KEEP PURLIN AT 1'-4" FROM STEEL LINE.

#### EO3411 - HIGH EAVE EXTENSION - IMP WALL

#### Download the DWG file by clicking here.