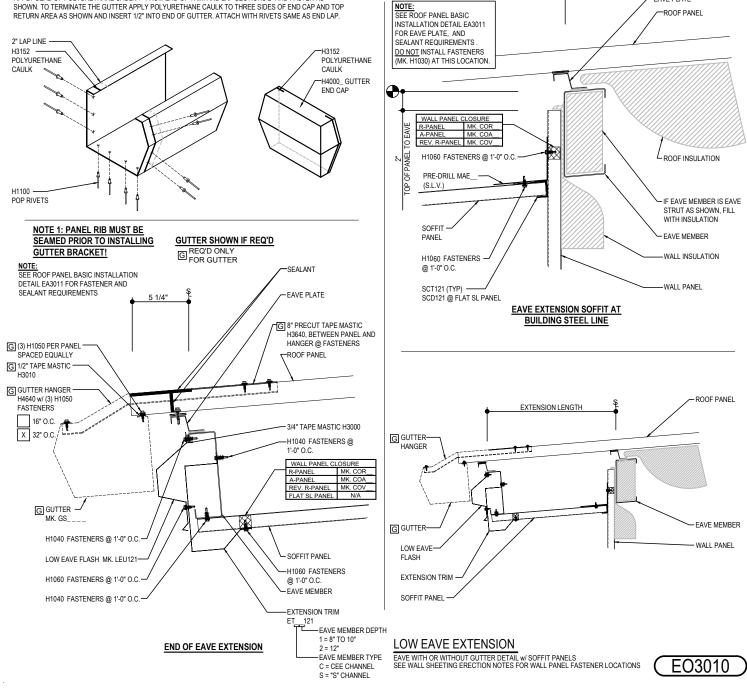

#### EO3010 - LOW EAVE EXTENSION

#### Download the DWG file by clicking here.

#### **GUTTER LAP & END CAP**

APPLY BEAD OF POLYURETHANE CAULK 1" FROM END OF TRIM AND LAP SECTIONS 2" AND FASTEN AS SHOWN. TO TERMINATE THE GUTTER APPLY POLYURETHANE CAULK TO THREE SIDES OF END CAP AND TOP