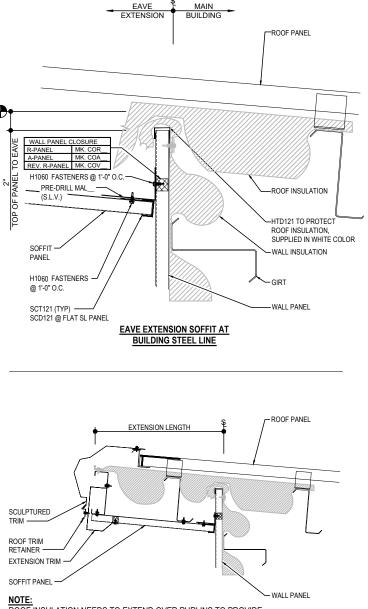

#### EO3410 - HIGH EAVE EXTENSION

#### HIGH EAVE LAP & FLASHING BACKER

ROOF INSULATION NEEDS TO EXTEND OVER PURLINS TO PROVIDE SUPPORT UNDER PANEL AT PURLIN LOCATIONS. WALL INSULATION TERMINATION SHOWN IS A SUGGESTION BUT MAY VARY.

#### **HIGH EAVE EXTENSION**

HIGH EAVE DETAIL W/ SOFFIT PANELS SEE WALL SHEETING ERECTION NOTES FOR WALL PANEL FASTENER LOCATIONS

EO3410

#### **Detailer Notes:**

1) EXTENSIONS BETWEEN 1'-3" AND 1'-8" - PURLIN WILL INTERFERE WITH WALL PANEL AND DETAIL WILL HAVE TO BE MODIFIED TO ADJUST WALL PANEL SET DOWN TO KEEP PURLIN AT 1'-4" FROM STEEL LINE.