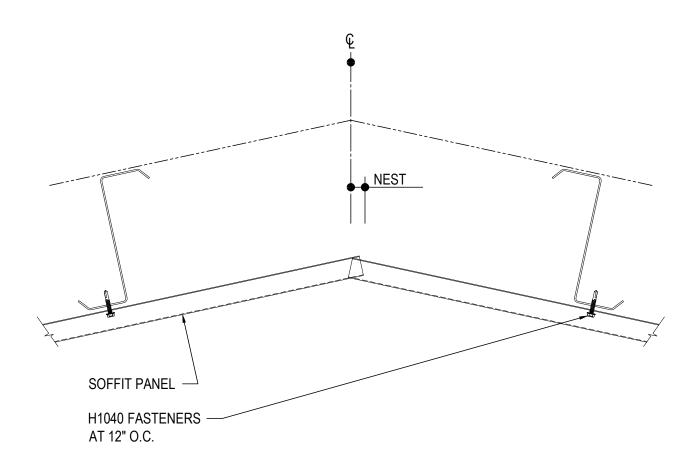

EO3610 - SOFFIT PANEL ENDLAP Download the DWG file by clicking here.

### SOFFIT PANEL ENDLAP

Detailer Notes:

VERTICAL RIB ROOF PANELS

EO3615 - SOFFIT PANEL - RIDGE  $\leq$  1:12 Download the DWG file by clicking here.