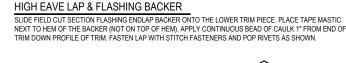

#### RAKE LAP & FLASHING BACKER

SLIDE FIELD CUT SECTION OF FLASHING ENDLAP BACKER ONTO THE LOWER TRIM PIECE AS SHOWN BELOW. PLACE TAPE MASTIC NEXT TO HEM OF THE BACKER (NOT ON TOP OF HEM). APPLY CONTINUOUS BEAD OF CAULK 1° FROM END OF TRIM DOWN PROFILE OF TRIM. FASTEN LAP WITH STITCH FASTENERS AND POP RIVETS AS SHOWN. ROOF STRUCTURAL FASTENERS SHOULD BE USED TO FASTEN THROUGH PANEL FLAT INTO RAKE ANGLE.

#### HIGH EAVE LAP & FLASHING BACKER

SLIDE FIELD CUT SECTION FLASHING ENDLAP BACKER ONTO THE LOWER TRIM PIECE. PLACE TAPE MASTIC NEXT TO HEM OF THE BACKER (NOT ON TOP OF HEM). APPLY CONTINUOUS BEAD OF CAULK 1" FROM END OF TRIM DOWN PROFILE OF TRIM. FASTEN LAP WITH STITCH FASTENERS AND POP RIVETS AS SHOWN.