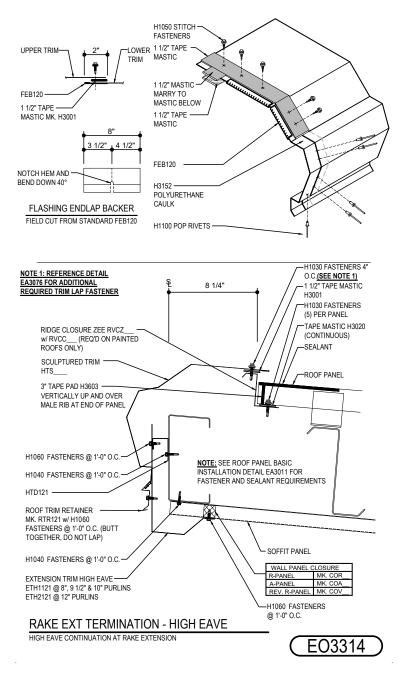

#### EO3314 - RAKE EXTENSION TERMINATION - HIGH EAVE

#### Download the DWG file by clicking here.

#### HIGH EAVE LAP & FLASHING BACKER

SLIDE FIELD CUT SECTION FLASHING ENDLAP BACKER ONTO THE LOWER TRIM PIECE. PLACE TAPE MASTIC NEXT TO HEM OF THE BACKER (NOT ON TOP OF HEM). APPLY CONTINUOUS BEAD OF CAULK 1" FROM END OF TRIM DOWN PROFILE OF TRIM. FASTEN LAP WITH STITCH FASTENERS AND POP RIVETS AS SHOWN.

Detailer Notes:

VERTICAL RIB ROOF PANELS