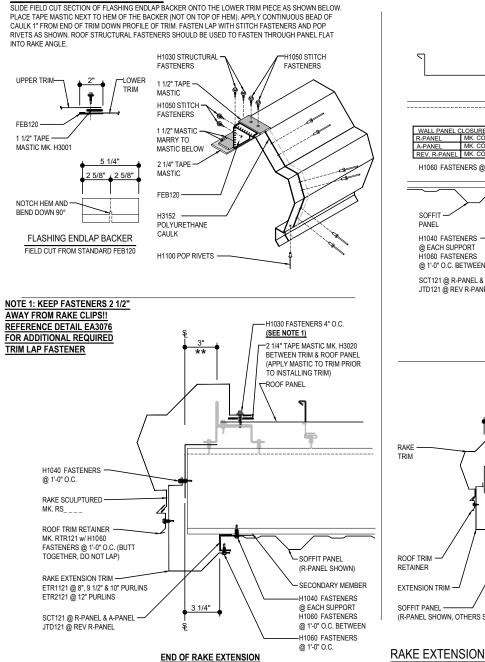

#### RAKE LAP & FLASHING BACKER

SLIDE FIELD CUT SECTION OF FLASHING ENDLAP BACKER ONTO THE LOWER TRIM PIECE AS SHOWN BELOW. PLACE TAPE MASTIC NEXT TO HEM OF THE BACKER (NOT ON TOP OF HEM). APPLY CONTINUOUS BEAD OF CAULK 1° FROM END OF TRIM DOWN PROFILE OF TRIM. FASTEN LAP WITH STITCH FASTENERS AND POP RIVETS AS SHOWN. ROOF STRUCTURAL FASTENERS SHOULD BE USED TO FASTEN THROUGH PANEL FLAT INTO RAKE ANGLE.

#### RAKE LAP & FLASHING BACKER

RAKE DETAIL W / FLAT SL SOFFIT PANEL PERPENDICULAR TO WALL SEE WALL SHEETING ERECTION NOTES FOR WALL PANEL FASTENER LOCATIONS

**Detailer Notes:** 

MAIN

RAKE

VERTICAL RIB ROOF PANELS

#### EO3309 - RAKE EXTENSION - IMP WALL WITH FLAT SL PANEL SOFFIT

#### Download the DWG file by clicking here.

Detailer Notes:

MAIN

RAKE

VERTICAL RIB ROOF PANELS