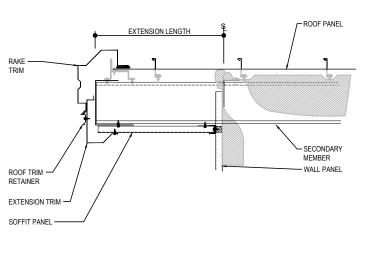

### EO3308- RAKE EXTENSION WITH FLAT SL PANEL SOFFIT

Download the DWG file by clicking here.

#### RAKE LAP & FLASHING BACKER

SLIDE FIELD CUT SECTION OF FLASHING ENDLAP BACKER ONTO THE LOWER TRIM PIECE AS SHOWN BELOW. PLACE TAPE MASTIC NEXT TO HEM OF THE BACKER (NOT ON TOP OF HEM). APPLY CONTINUOUS BEAD OF CAULK 1° FROM END OF TRIM DOWN PROFILE OF TRIM. FASTEN LAP WITH STITCH FASTENERS AND POP RIVETS AS SHOWN. ROOF STRUCTURAL FASTENERS SHOULD BE USED TO FASTEN THROUGH PANEL FLAT INTO RAKE ANGLE.

## RAKE EXTENSION DETAIL w / FLAT SL PANEL SOFFIT

RAKE DETAIL W / FLAT SL SOFFIT PANEL PERPENDICULAR TO WALL SEE WALL SHEETING ERECTION NOTES FOR WALL PANEL FASTENER LOCATIONS

EO3308

Detailer Notes:

1) N/A