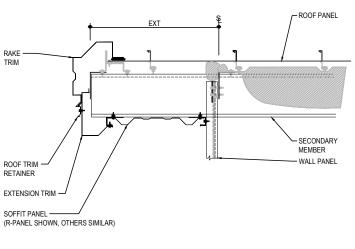

#### **EO3310 - RAKE EXTENSION**

Download the DWG file by clicking here.

#### RAKE LAP & FLASHING BACKER

SLIDE FIELD CUT SECTION OF FLASHING ENDLAP BACKER ONTO THE LOWER TRIM PIECE AS SHOWN BELOW. PLACE TAPE MASTIC NEXT TO HEM OF THE BACKER (NOT ON TOP OF HEM). APPLY CONTINUOUS BEAD OF CAULK 1" FROM END OF TRIM DOWN PROFILE OF TRIM. FASTEN LAP WITH STITCH FASTENERS AND POP RIVETS AS SHOWN. ROOF STRUCTURAL FASTENERS SHOULD BE USED TO FASTEN THROUGH PANEL FLAT INTO RAKE ANGLE

EO3310

## **Detailer Notes:**

1) N/A

: 12.20.24 (2024-011) **CERTIFIED ERECTION DETAILS** Detail Size (W x H): 2 x 2 Issued

RAKE EXTENSION DETAIL

RAKE DETAIL W/ SOFFIT PANELS SEE WALL SHEETING ERECTION NOTES FOR WALL PANEL FASTENER LOCATIONS