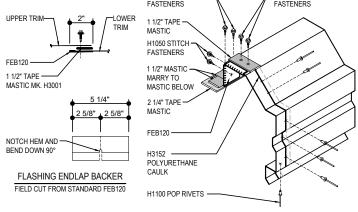

## RAKE LAP & FLASHING BACKER

SLIDE FIELD CUT SECTION OF FLASHING ENDLAP BACKER ONTO THE LOWER TRIM PIECE AS SHOWN BELOW. PLACE TAPE MASTIC NEXT TO HEM OF THE BACKER (NOT ON TOP OF HEM). APPLY CONTINUOUS BEAD OF CAULK 1" FROM END OF TRIM DOWN PROFILE OF TRIM. FASTEN LAP WITH STITCH FASTENERS AND POP RIVETS AS SHOWN. ROOF STRUCTURAL FASTENERS SHOULD BE USED TO FASTEN THROUGH PANEL FLAT INTO RAKE ANOLE.

#### RAKE LAP & FLASHING BACKER

SLIDE FIELD CUT SECTION OF FLASHING ENDLAP BACKER ONTO THE LOWER TRIM PIECE AS SHOWN BELOW. PLACE TAPE MASTIC NEXT TO HEM OF THE BACKER (NOT ON TOP OF HEM). APPLY CONTINUOUS BEAD OF CAULK 1" FROM END OF TRIM DOWN PROFILE OF TRIM. FASTEN LAP WITH STITCH FASTENERS AND POP RIVETS AS SHOWN. ROOF STRUCTURAL FASTENERS SHOULD BE USED TO FASTEN THROUGH PANEL FLAT INTO RAKE ANOLE.

#### RAKE LAP & FLASHING BACKER

SLIDE FIELD CUT SECTION OF FLASHING ENDLAP BACKER ONTO THE LOWER TRIM PIECE AS SHOWN BELOW. PLACE TAPE MASTIC NEXT TO HEM OF THE BACKER (NOT ON TOP OF HEM). APPLY CONTINUOUS BEAD OF CAULK 1° FROM END OF TRIM DOWN PROFILE OF TRIM. FASTEN LAP WITH STITCH FASTENERS AND POP RIVETS AS SHOWN. ROOF STRUCTURAL FASTENERS SHOULD BE USED TO FASTEN THROUGH PANEL FLAT INTO RAKE ANGLE.

# RAKE LAP & FLASHING BACKER SLIDE FIELD CUT SECTION OF FLASHING ENDLAP BACKER ONTO THE LOWER TRIM PIECE AS SHOWN BELOW. PLACE TAPE MASTIC NEXT TO HEM OF THE BACKER (NOT ON TOP OF HEM), APPLY CONTINUOUS BEAD OF CAULK 1' FROM END OF TRIM DOWN PROFILE OF TRIM. FASTEN LAP WITH STITCH FASTENERS AND POP RIVETS AS SHOWN. ROOF STRUCTURAL FASTENERS SHOULD BE USED TO FASTEN THROUGH PANEL FLAT INTO RAKE ANGLE. H1030 STRUCTURAL FASTENERS UPPER TRIM 2" LOWER 14/8/TAPE

#### RAKE LAP & FLASHING BACKER

SLIDE FIELD CUT SECTION OF FLASHING ENDLAP BACKER ONTO THE LOWER TRIM PIECE AS SHOWN BELOW. PLACE TAPE MASTIC NEXT TO HEM OF THE BACKER (NOT ON TOP OF HEM). APPLY CONTINUOUS BEAD OF CAULK 1" FROM END OF TRIM DOWN PROFILE OF TRIM. FASTEN LAP WITH STITCH FASTENERS AND POP RIVETS AS SHOWN. ROOF STRUCTURAL FASTENERS SHOULD BE USED TO FASTEN THROUGH PANEL FLAT INTO RAKE ANGLE

#### HIGH EAVE LAP & FLASHING BACKER

SLIDE FIELD CUT SECTION FLASHING ENDLAP BACKER ONTO THE LOWER TRIM PIECE. PLACE TAPE MASTIC NEXT TO HEM OF THE BACKER (NOT ON TOP OF HEM), APPLY CONTINUOUS BEAD OF CAULK 1" FROM END OF TRIM DOWN PROFILE OF TRIM. FASTEN LAP WITH STITCH FASTENERS AND POP RIVETS AS SHOWN.