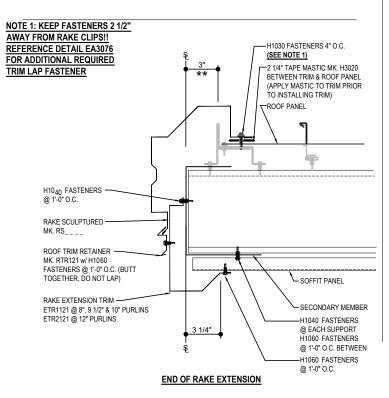

### E03312 - RAKE EXTENSION TERMINATION - LOW EAVE

Download the DWG file by clicking here.

**Detailer Notes:** 

1) N/A

Issued: 12.20.24 (2024.022) CERTIFIED ERECTION DETAILS Detail Size (W x H): 1 x 2

**VERTICAL RIB ROOF PANELS** 

#### EO3314 - RAKE EXTENSION TERMINATION - HIGH EAVE

Download the DWG file by clicking here.

#### HIGH EAVE LAP & FLASHING BACKER

SLIDE FIELD CUT SECTION FLASHING ENDLAP BACKER ONTO THE LOWER TRIM PIECE. PLACE TAPE MASTIC NEXT TO HEM OF THE BACKER (NOT ON TOP OF HEM), APPLY CONTINUOUS BEAD OF CAULK 1" FROM END OF TRIM DOWN PROFILE OF TRIM. FASTEN LAP WITH STITCH FASTENERS AND POP RIVETS AS SHOWN.

**Detailer Notes:** 

1) N/A

Issued: 12.20.24 (2024.022) CERTIFIED ERECTION DETAILS Detail Size (W x H): 1 x 2

**VERTICAL RIB ROOF PANELS** 