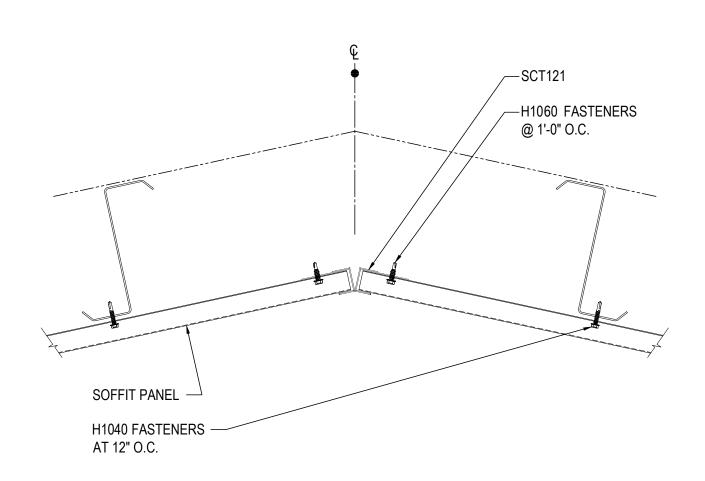

#### EO3005 - SOFFIT PANEL ERECTION DETAIL

Download the DWG file by clicking here.

 H1060 STITCH FASTENER
 H1040 STRUCTURAL FASTENER
 NEGATIVE LOAD CLIP (MK. NLC-1) (SEE FLAT SL PANEL ATTACHMENT DETAIL)

## **ERECTOR NOTE:**

ERECTION OF THE SOFFIT PANEL MUST BE COORDINATED PROPERLY WITH THE SOFFIT TRIM CONDITIONS AS SHOWN IN THE ERECTION DETAILS. PLACEMENT AND ORIENTATION OF THE SOFFIT PANEL MAY VARY BY CONDITION AND SUPPORT MEMBERS MAY ALSO VARY. USE THIS FASTENING PATTERN UNLESS TRIM SECTION SHOWS A SPECIFIC PATTERN.

# SOFFIT PANEL ERECTION DETAIL

EO3005