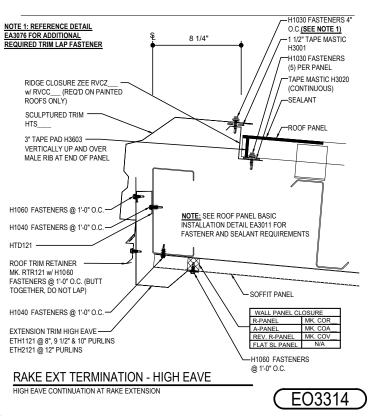

#### EO3314 - RAKE EXTENSION TERMINATION - HIGH EAVE

Download the DWG file by clicking here.

#### HIGH EAVE LAP & FLASHING BACKER

SLIDE FIELD CUT SECTION FLASHING ENDLAP BACKER ONTO THE LOWER TRIM PIECE. PLACE TAPE MASTIC NEXT TO HEM OF THE BACKER (NOT ON TOP OF HEM), APPLY CONTINUOUS BEAD OF CAULK 1" FROM END OF TRIM DOWN PROFILE OF TRIM. FASTEN LAP WITH STITCH FASTENERS AND POP RIVETS AS SHOWN.