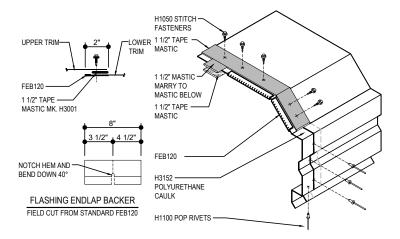

## RAKE LAP & FLASHING BACKER

SLIDE FIELD CUT SECTION OF FLASHING ENDLAP BACKER ONTO THE LOWER TRIM PIECE AS SHOWN BELOW. PLACE TAPE MASTIC NEXT TO HEM OF THE BACKER (NOT ON TOP OF HEM). APPLY CONTINUOUS BEAD OF CAULK 1" FROM END OF TRIM DOWN PROFILE OF TRIM. FASTEN LAP WITH STITCH FASTENERS AND POP RIVETS AS SHOWN. ROOF STRUCTURAL FASTENERS SHOULD BE USED TO FASTEN THROUGH PANEL FLAT INTO RAKE ANOLE.