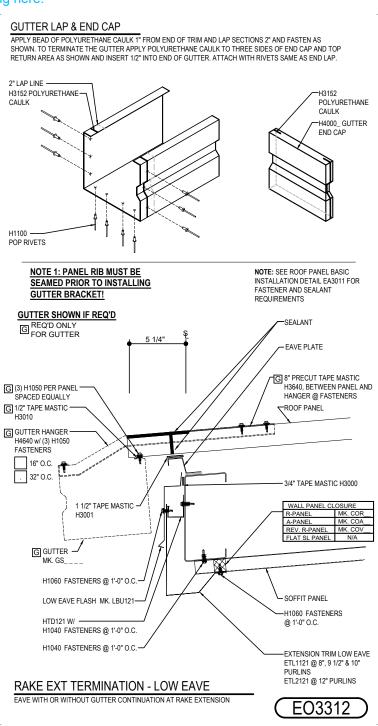

### E03312 - RAKE EXTENSION TERMINATION - LOW EAVE

Download the DWG file by clicking here.

**Detailer Notes:** 

1) N/A

Issued: 12.20.24 (2024.022) CERTIFIED ERECTION DETAILS Detail Size (W x H): 1 x 2

**VERTICAL RIB ROOF PANELS** 