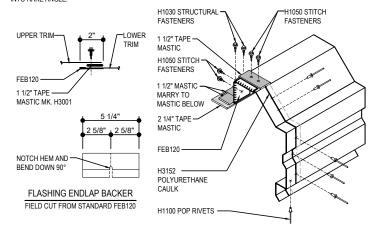

## RAKE LAP & FLASHING BACKER

SLIDE FIELD CUT SECTION OF FLASHING ENDLAP BACKER ONTO THE LOWER TRIM PIECE AS SHOWN BELOW. PLACE TAPE MASTIC NEXT TO HEM OF THE BACKER (NOT ON TOP OF HEM). APPLY CONTINUOUS BEAD OF CAULK 1" FROM END OF TRIM DOWN PROFILE OF TRIM. FASTEN LAP WITH STITCH FASTENERS AND POP RIVETS AS SHOWN. ROOF STRUCTURAL FASTENERS SHOULD BE USED TO FASTEN THROUGH PANEL FLAT INTO RAKE ANOLE.

#### RAKE LAP & FLASHING BACKER

SLIDE FIELD CUT SECTION OF FLASHING ENDLAP BACKER ONTO THE LOWER TRIM PIECE AS SHOWN BELOW. PLACE TAPE MASTIC NEXT TO HEM OF THE BACKER (NOT ON TOP OF HEM). APPLY CONTINUOUS BEAD OF CAULK 1" FROM END OF TRIM DOWN PROFILE OF TRIM. FASTEN LAP WITH STITCH FASTENERS AND POP RIVETS AS SHOWN. ROOF STRUCTURAL FASTENERS SHOULD BE USED TO FASTEN THROUGH PANEL FLAT INTO RAKE ANOLE.

#### RAKE LAP & FLASHING BACKER

SLIDE FIELD CUT SECTION OF FLASHING ENDLAP BACKER ONTO THE LOWER TRIM PIECE AS SHOWN BELOW. PLACE TAPE MASTIC NEXT TO HEM OF THE BACKER (NOT ON TOP OF HEM). APPLY CONTINUOUS BEAD OF CAULK 1° FROM END OF TRIM DOWN PROFILE OF TRIM. FASTEN LAP WITH STITCH FASTENERS AND POP RIVETS AS SHOWN. ROOF STRUCTURAL FASTENERS SHOULD BE USED TO FASTEN THROUGH PANEL FLAT INTO RAKE ANGLE.

# RAKE LAP & FLASHING BACKER SLIDE FIELD CUT SECTION OF FLASHING ENDLAP BACKER ONTO THE LOWER TRIM PIECE AS SHOWN BELOW. PLACE TAPE MASTIC NEXT TO HEM OF THE BACKER (NOT ON TOP OF HEM), APPLY CONTINUOUS BEAD OF CAULK 1' FROM END OF TRIM DOWN PROFILE OF TRIM. FASTEN LAP WITH STITCH FASTENERS AND POP RIVETS AS SHOWN. ROOF STRUCTURAL FASTENERS SHOULD BE USED TO FASTEN THROUGH PANEL FLAT INTO RAKE ANGLE. H1030 STRUCTURAL FASTENERS UPPER TRIM 2" LOWER 14/8/TAPE

#### RAKE LAP & FLASHING BACKER

SLIDE FIELD CUT SECTION OF FLASHING ENDLAP BACKER ONTO THE LOWER TRIM PIECE AS SHOWN BELOW. PLACE TAPE MASTIC NEXT TO HEM OF THE BACKER (NOT ON TOP OF HEM). APPLY CONTINUOUS BEAD OF CAULK 1" FROM END OF TRIM DOWN PROFILE OF TRIM. FASTEN LAP WITH STITCH FASTENERS AND POP RIVETS AS SHOWN. ROOF STRUCTURAL FASTENERS SHOULD BE USED TO FASTEN THROUGH PANEL FLAT INTO RAKE ANGLE