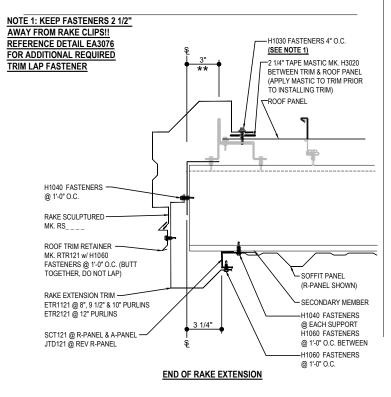

### E03312 - RAKE EXTENSION TERMINATION - LOW EAVE

Download the DWG file by clicking here.

**Detailer Notes:** 

1) N/A

Issued: 12.20.24 (2024.022) CERTIFIED ERECTION DETAILS Detail Size (W x H): 1 x 2

**VERTICAL RIB ROOF PANELS** 