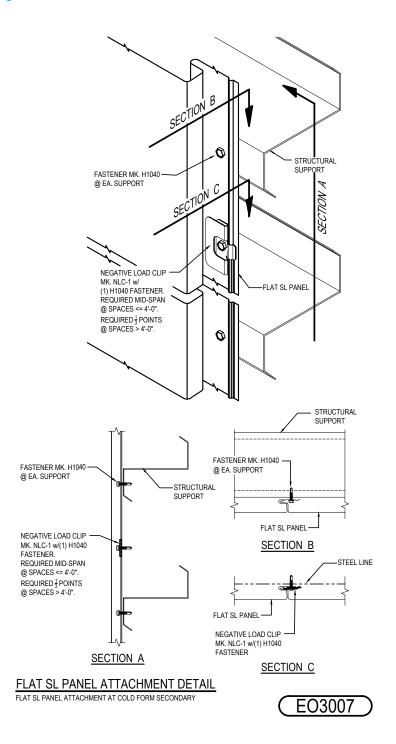

#### EO3007 - FLAT SL PANEL ATTACHMENT DETAIL

Download the DWG file by clicking here.

## **Detailer Notes:**

1) THIS DETAIL IS A DUPLICATE OF DO0007, DQ0007, EO6007, EQ3007, EQ6007, HK0007, & IK0007. DUPLICATE DETAILS ARE TO ENSURE THAT THEY ARE PLACED IN ORDER IN THE ERECTION DRAWINGS.