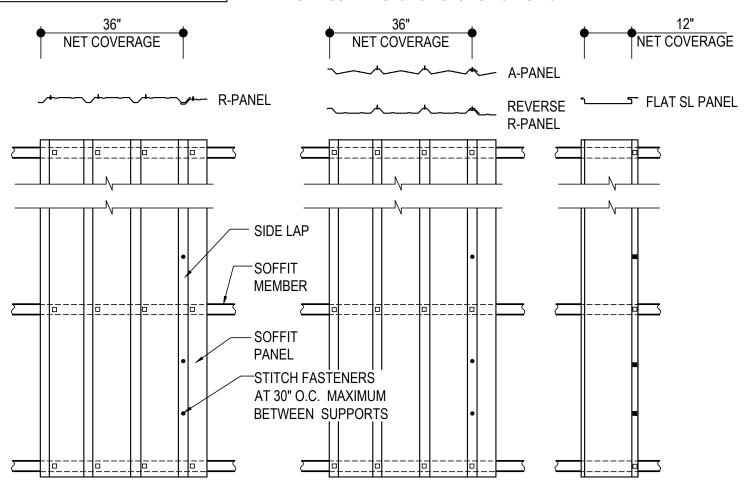

#### EO3005 - SOFFIT PANEL ERECTION DETAIL

Download the DWG file by clicking here.

 H1060 STITCH FASTENER
 H1040 STRUCTURAL FASTENER
 NEGATIVE LOAD CLIP (MK. NLC-1) (SEE FLAT SL PANEL ATTACHMENT DETAIL)

## **ERECTOR NOTE:**

ERECTION OF THE SOFFIT PANEL MUST BE COORDINATED PROPERLY WITH THE SOFFIT TRIM CONDITIONS AS SHOWN IN THE ERECTION DETAILS. PLACEMENT AND ORIENTATION OF THE SOFFIT PANEL MAY VARY BY CONDITION AND SUPPORT MEMBERS MAY ALSO VARY. USE THIS FASTENING PATTERN UNLESS TRIM SECTION SHOWS A SPECIFIC PATTERN.

# SOFFIT PANEL ERECTION DETAIL

EO3005