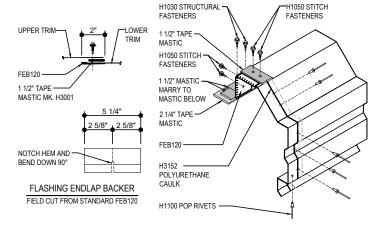

## RAKE LAP & FLASHING BACKER

SLIDE FIELD CUT SECTION OF FLASHING ENDLAP BACKER ONTO THE LOWER TRIM PIECE AS SHOWN BELOW. PLACE TAPE MASTIC NEXT TO HEM OF THE BACKER (NOT ON TOP OF HEM). APPLY CONTINUOUS BEAD OF CAULK 1" FROM END OF TRIM DOWN PROFILE OF TRIM. FASTEN LAP WITH STITCH FASTENERS AND POP RIVETS AS SHOWN. ROOF STRUCTURAL FASTENERS SHOULD BE USED TO FASTEN THROUGH PANEL FLAT INTO RAKE ANOLE.

#### **Detailer Notes:**

1) USE THIS DETAIL WITH FLUSH OR INSET ENDWALL CONDITIONS.

Issued: 12.20.24 (2024.022) CERTIFIED ERECTION DETAILS Detail Size (W x H): 1 x 2

**VERTICAL RIB ROOF PANELS** 