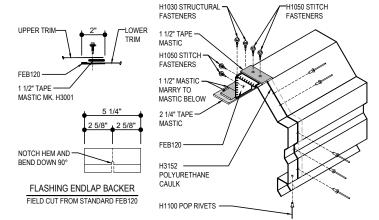

## RAKE LAP & FLASHING BACKER

SLIDE FIELD CUT SECTION OF FLASHING ENDLAP BACKER ONTO THE LOWER TRIM PIECE AS SHOWN BELOW. PLACE TAPE MASTIC NEXT TO HEM OF THE BACKER (NOT ON TOP OF HEM). APPLY CONTINUOUS BEAD OF CAULK 1" FROM END OF TRIM DOWN PROFILE OF TRIM. FASTEN LAP WITH STITCH FASTENERS AND POP RIVETS AS SHOWN. ROOF STRUCTURAL FASTENERS SHOULD BE USED TO FASTEN THROUGH PANEL FLAT INTO RAKE ANOLE.

#### RAKE LAP & FLASHING BACKER

SLIDE FIELD CUT SECTION OF FLASHING ENDLAP BACKER ONTO THE LOWER TRIM PIECE AS SHOWN BELOW. PLACE TAPE MASTIC NEXT TO HEM OF THE BACKER (NOT ON TOP OF HEM). APPLY CONTINUOUS BEAD OF CAULK 1" FROM END OF TRIM DOWN PROFILE OF TRIM. FASTEN LAP WITH STITCH FASTENERS AND POP RIVETS AS SHOWN. ROOF STRUCTURAL FASTENERS SHOULD BE USED TO FASTEN THROUGH PANEL FLAT INTO RAKE ANOLE.

#### RAKE LAP & FLASHING BACKER

SLIDE FIELD CUT SECTION OF FLASHING ENDLAP BACKER ONTO THE LOWER TRIM PIECE AS SHOWN BELOW. PLACE TAPE MASTIC NEXT TO HEM OF THE BACKER (NOT ON TOP OF HEM). APPLY CONTINUOUS BEAD OF CAULK 1° FROM END OF TRIM DOWN PROFILE OF TRIM. FASTEN LAP WITH STITCH FASTENERS AND POP RIVETS AS SHOWN. ROOF STRUCTURAL FASTENERS SHOULD BE USED TO FASTEN THROUGH PANEL FLAT INTO RAKE ANGLE.

# RAKE LAP & FLASHING BACKER SLIDE FIELD CUT SECTION OF FLASHING ENDLAP BACKER ONTO THE LOWER TRIM PIECE AS SHOWN BELOW. PLACE TAPE MASTIC NEXT TO HEM OF THE BACKER (NOT ON TOP OF HEM), APPLY CONTINUOUS BEAD OF CAULK 1' FROM END OF TRIM DOWN PROFILE OF TRIM. FASTEN LAP WITH STITCH FASTENERS AND POP RIVETS AS SHOWN. ROOF STRUCTURAL FASTENERS SHOULD BE USED TO FASTEN THROUGH PANEL FLAT INTO RAKE ANGLE. H1030 STRUCTURAL FASTENERS UPPER TRIM 2" LOWER 14/8/TAPE

#### RAKE LAP & FLASHING BACKER

SLIDE FIELD CUT SECTION OF FLASHING ENDLAP BACKER ONTO THE LOWER TRIM PIECE AS SHOWN BELOW. PLACE TAPE MASTIC NEXT TO HEM OF THE BACKER (NOT ON TOP OF HEM). APPLY CONTINUOUS BEAD OF CAULK 1" FROM END OF TRIM DOWN PROFILE OF TRIM. FASTEN LAP WITH STITCH FASTENERS AND POP RIVETS AS SHOWN. ROOF STRUCTURAL FASTENERS SHOULD BE USED TO FASTEN THROUGH PANEL FLAT INTO RAKE ANGLE