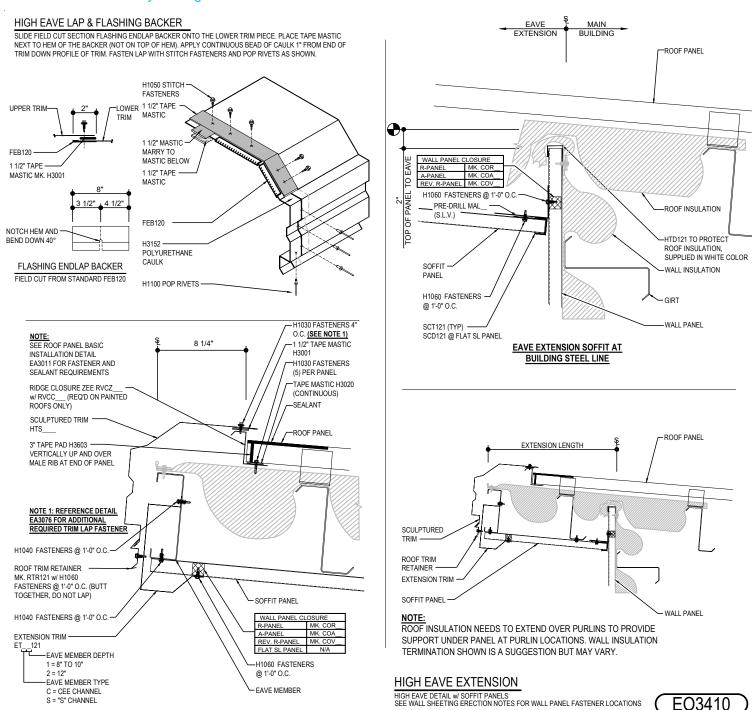

## **EO3410 - HIGH EAVE EXTENSION**

Download the DWG file by clicking here.

## **Detailer Notes:**

1) EXTENSIONS BETWEEN 1'-3" AND 1'-8" - PURLIN WILL INTERFERE WITH WALL PANEL AND DETAIL WILL HAVE TO BE MODIFIED TO ADJUST WALL PANEL SET DOWN TO KEEP PURLIN AT 1'-4" FROM STEEL LINE.

Issued : 06.10.25 (MR2025.06) CERTIFIED ERECTION DETAILS Detail Size (W x H) : 2 x 2

**VERTICAL RIB ROOF PANELS** 