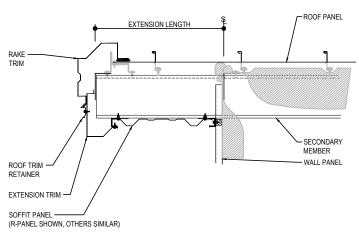

### EO3308- RAKE EXTENSION WITH FLAT SL PANEL SOFFIT

Download the DWG file by clicking here.

#### RAKE LAP & FLASHING BACKER

SLIDE FIELD CUT SECTION OF FLASHING ENDLAP BACKER ONTO THE LOWER TRIM PIECE AS SHOWN BELOW. PLACE TAPE MASTIC NEXT TO HEM OF THE BACKER (NOT ON TOP OF HEM). APPLY CONTINUOUS BEAD OF CAULK 1° FROM END OF TRIM DOWN PROFILE OF TRIM. FASTEN LAP WITH STITCH FASTENERS AND POP RIVETS AS SHOWN. ROOF STRUCTURAL FASTENERS SHOULD BE USED TO FASTEN THROUGH PANEL FLAT INTO RAKE ANGLE.

## RAKE EXTENSION DETAIL w / FLAT SL PANEL SOFFIT

RAKE DETAIL W / FLAT SL SOFFIT PANEL PERPENDICULAR TO WALL SEE WALL SHEETING ERECTION NOTES FOR WALL PANEL FASTENER LOCATIONS

EO3308

Detailer Notes:

1) N/A