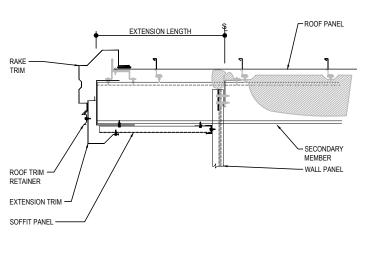

#### **EO3310 - RAKE EXTENSION**

Download the DWG file by clicking here.

#### RAKE LAP & FLASHING BACKER

SLIDE FIELD CUT SECTION OF FLASHING ENDLAP BACKER ONTO THE LOWER TRIM PIECE AS SHOWN BELOW. PLACE TAPE MASTIC NEXT TO HEM OF THE BACKER (NOT ON TOP OF HEM). APPLY CONTINUOUS BEAD OF CAULK 1" FROM END OF TRIM DOWN PROFILE OF TRIM. FASTEN LAP WITH STITCH FASTENERS AND POP RIVETS AS SHOWN. ROOF STRUCTURAL FASTENERS SHOULD BE USED TO FASTEN THROUGH PANEL FLAT INTO RAKE ANGLE

EO3310

## **Detailer Notes:**

1) N/A

: 12.20.24 (2024-011) **CERTIFIED ERECTION DETAILS** Detail Size (W x H): 2 x 2 Issued

RAKE EXTENSION DETAIL

RAKE DETAIL W/ SOFFIT PANELS SEE WALL SHEETING ERECTION NOTES FOR WALL PANEL FASTENER LOCATIONS