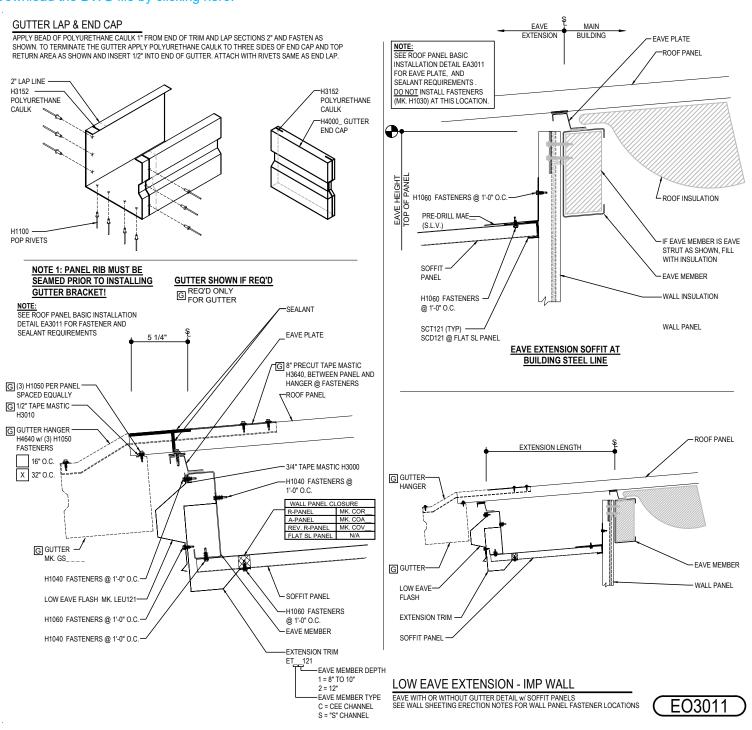

## EO3011 - LOW EAVE EXTENSION - IMP WALL

Download the DWG file by clicking here.

Detailer Notes:

1) N/A

Issued: 06.10.25 (MR2025.06) CERTIFIED ERECTION DETAILS Detail Size (W x H): 2 x 2

**VERTICAL RIB ROOF PANELS** 