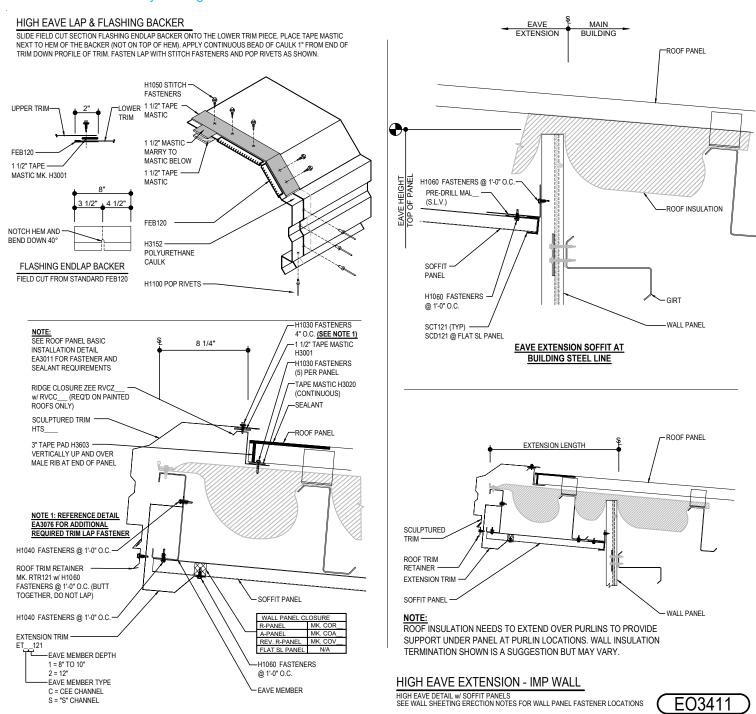

## EO3411 - HIGH EAVE EXTENSION - IMP WALL

Download the DWG file by clicking here.

## **Detailer Notes:**

1) EXTENSIONS BETWEEN 1'-3" AND 1'-8" - PURLIN WILL INTERFERE WITH WALL PANEL AND DETAIL WILL HAVE TO BE MODIFIED TO ADJUST WALL PANEL SET DOWN TO KEEP PURLIN AT 1'-4" FROM STEEL LINE.

Issued : 06.10.25 (MR2025.06) CERTIFIED ERECTION DETAILS Detail Size (W x H) : 2 x 2

**VERTICAL RIB ROOF PANELS** 

EO3610 - SOFFIT PANEL ENDLAP

Download the DWG file by clicking here.

SOFFIT PANEL ENDLAP

EO3610