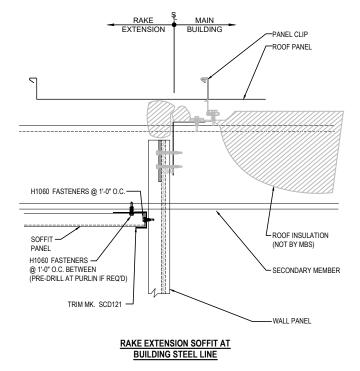

### EO3308- RAKE EXTENSION WITH FLAT SL PANEL SOFFIT

Download the DWG file by clicking here.

#### RAKE LAP & FLASHING BACKER

SLIDE FIELD CUT SECTION OF FLASHING ENDLAP BACKER ONTO THE LOWER TRIM PIECE AS SHOWN BELOW. PLACE TAPE MASTIC NEXT TO HEM OF THE BACKER (NOT ON TOP OF HEM). APPLY CONTINUOUS BEAD OF CAULK 1° FROM END OF TRIM DOWN PROFILE OF TRIM. FASTEN LAP WITH STITCH FASTENERS AND POP RIVETS AS SHOWN. ROOF STRUCTURAL FASTENERS SHOULD BE USED TO FASTEN THROUGH PANEL FLAT INTO RAKE ANGLE.

## RAKE EXTENSION DETAIL w / FLAT SL PANEL SOFFIT

RAKE DETAIL W / FLAT SL SOFFIT PANEL PERPENDICULAR TO WALL SEE WALL SHEETING ERECTION NOTES FOR WALL PANEL FASTENER LOCATIONS

EO3308

Detailer Notes:

1) N/A

Issued: 12.20.24 (2024.022) CERTIFIED ERECTION DETAILS Detail Size (W x H): 2 x 2

**VERTICAL RIB ROOF PANELS** 