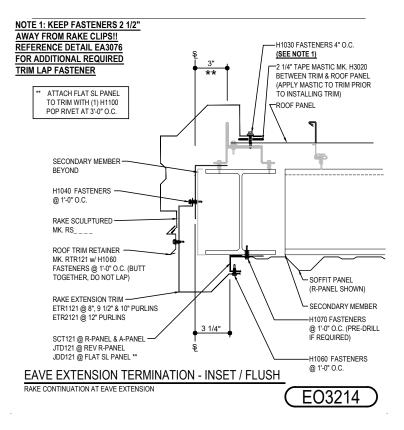

## EO3214 - EAVE EXTENSION TERMINATION - INSET-FLUSH

Download the DWG file by clicking here.

## RAKE LAP & FLASHING BACKER

SLIDE FIELD CUT SECTION OF FLASHING ENDLAP BACKER ONTO THE LOWER TRIM PIECE AS SHOWN BELOW. PLACE TAPE MASTIC NEXT TO HEM OF THE BACKER (NOT ON TOP OF HEM). APPLY CONTINUOUS BEAD OF CAULK 1" FROM END OF TRIM DOWN PROFILE OF TRIM. FASTEN LAP WITH STITCH FASTENERS AND POP RIVETS AS SHOWN. ROOF STRUCTURAL FASTENERS SHOULD BE USED TO FASTEN THROUGH PANEL FLAT INTO RAKE ANOLE.

#### **Detailer Notes:**

1) USE THIS DETAIL WITH FLUSH OR INSET ENDWALL CONDITIONS.

Issued: 12.20.24 (2024.022) CERTIFIED ERECTION DETAILS Detail Size (W x H): 1 x 2

**VERTICAL RIB ROOF PANELS** 