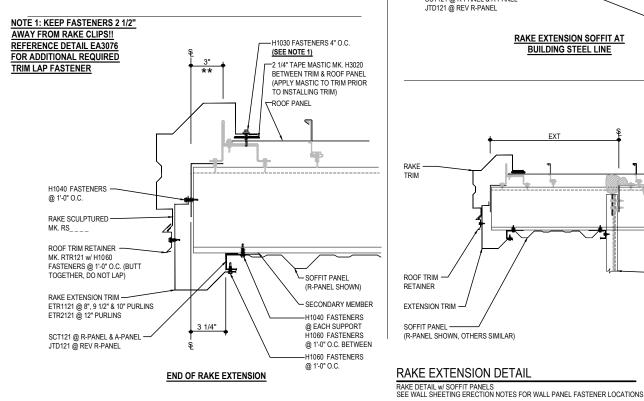

#### **EO3310 - RAKE EXTENSION**

Download the DWG file by clicking here.

#### RAKE LAP & FLASHING BACKER

SLIDE FIELD CUT SECTION OF FLASHING ENDLAP BACKER ONTO THE LOWER TRIM PIECE AS SHOWN BELOW. PLACE TAPE MASTIC NEXT TO HEM OF THE BACKER (NOT ON TOP OF HEM). APPLY CONTINUOUS BEAD OF CAULK 1" FROM END OF TRIM DOWN PROFILE OF TRIM. FASTEN LAP WITH STITCH FASTENERS AND POP RIVETS AS SHOWN. ROOF STRUCTURAL FASTENERS SHOULD BE USED TO FASTEN THROUGH PANEL FLAT INTO RAKE ANGLE

EO3310

## **Detailer Notes:**

1) N/A

: 12.20.24 (2024-011) **CERTIFIED ERECTION DETAILS** Detail Size (W x H): 2 x 2 Issued

RAKE EXTENSION DETAIL

RAKE DETAIL W/ SOFFIT PANELS SEE WALL SHEETING ERECTION NOTES FOR WALL PANEL FASTENER LOCATIONS