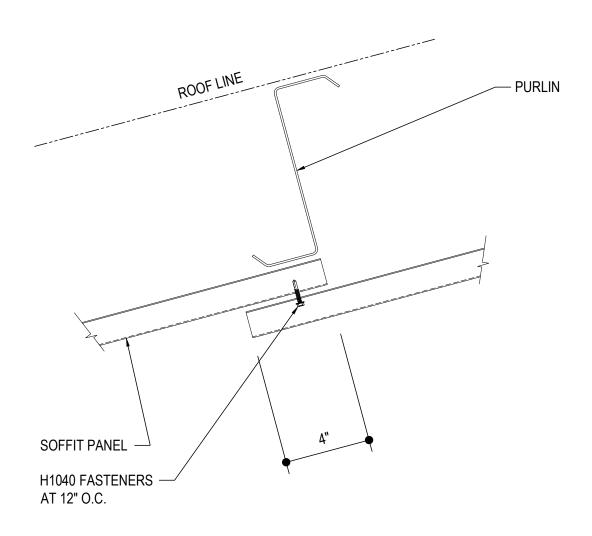

Detailer Notes:

1) N/A

Issued: 10.14.22 (2020.039) CERTIFIED ERECTION DETAILS Detail Size (W x H): 1 x 1

Issued By: SLF

**VERTICAL RIB ROOF PANELS** 

EO3615 - SOFFIT PANEL - RIDGE ≤ 1:12

Download the DWG file by clicking here.