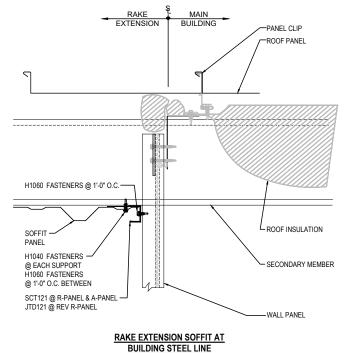

#### **EO3310 - RAKE EXTENSION**

Download the DWG file by clicking here.

#### RAKE LAP & FLASHING BACKER

SLIDE FIELD CUT SECTION OF FLASHING ENDLAP BACKER ONTO THE LOWER TRIM PIECE AS SHOWN BELOW. PLACE TAPE MASTIC NEXT TO HEM OF THE BACKER (NOT ON TOP OF HEM). APPLY CONTINUOUS BEAD OF CAULK 1" FROM END OF TRIM DOWN PROFILE OF TRIM. FASTEN LAP WITH STITCH FASTENERS AND POP RIVETS AS SHOWN. ROOF STRUCTURAL FASTENERS SHOULD BE USED TO FASTEN THROUGH PANEL FLAT INTO RAKE ANGLE

EO3310

## **Detailer Notes:**

1) N/A

: 12.20.24 (2024-011) **CERTIFIED ERECTION DETAILS** Detail Size (W x H): 2 x 2 Issued

RAKE EXTENSION DETAIL

RAKE DETAIL W/ SOFFIT PANELS SEE WALL SHEETING ERECTION NOTES FOR WALL PANEL FASTENER LOCATIONS