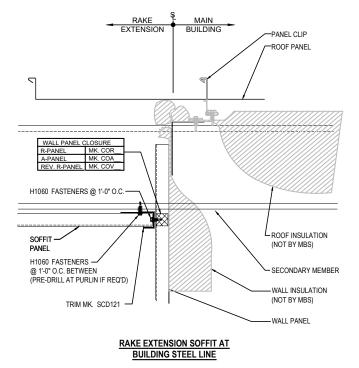

#### **EO3310 - RAKE EXTENSION**

Download the DWG file by clicking here.

#### RAKE LAP & FLASHING BACKER

SLIDE FIELD CUT SECTION OF FLASHING ENDLAP BACKER ONTO THE LOWER TRIM PIECE AS SHOWN BELOW. PLACE TAPE MASTIC NEXT TO HEM OF THE BACKER (NOT ON TOP OF HEM). APPLY CONTINUOUS BEAD OF CAULK 1" FROM END OF TRIM DOWN PROFILE OF TRIM. FASTEN LAP WITH STITCH FASTENERS AND POP RIVETS AS SHOWN. ROOF STRUCTURAL FASTENERS SHOULD BE USED TO FASTEN THROUGH PANEL FLAT INTO RAKE ANGLE

EO3310

## **Detailer Notes:**

1) N/A

: 12.20.24 (2024-011) **CERTIFIED ERECTION DETAILS** Detail Size (W x H): 2 x 2 Issued

RAKE EXTENSION DETAIL

RAKE DETAIL W/ SOFFIT PANELS SEE WALL SHEETING ERECTION NOTES FOR WALL PANEL FASTENER LOCATIONS