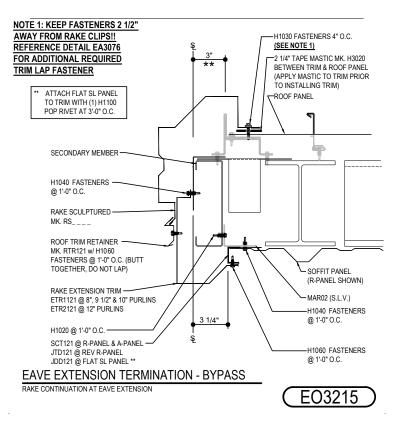

#### EO3215 - EAVE EXTENSION TERMINATION - BYPASS

Download the DWG file by clicking here.

#### RAKE LAP & FLASHING BACKER

SLIDE FIELD CUT SECTION OF FLASHING ENDLAP BACKER ONTO THE LOWER TRIM PIECE AS SHOWN BELOW. PLACE TAPE MASTIC NEXT TO HEM OF THE BACKER (NOT ON TOP OF HEM). APPLY CONTINUOUS BEAD OF CAULK 1" FROM END OF TRIM DOWN PROFILE OF TRIM. FASTEN LAP WITH STITCH FASTENERS AND POP RIVETS AS SHOWN. ROOF STRUCTURAL FASTENERS SHOULD BE USED TO FASTEN THROUGH PANEL FLAT INTO RAKE ANOLE.

## **Detailer Notes:**

USE THIS DETAIL WITH BYPASS OR RIGID FRAME ENDWALL CONDITIONS.

Issued: 12.20.24 (2024.022) CERTIFIED ERECTION DETAILS Detail Size (W x H): 1 x 2

**VERTICAL RIB ROOF PANELS** 