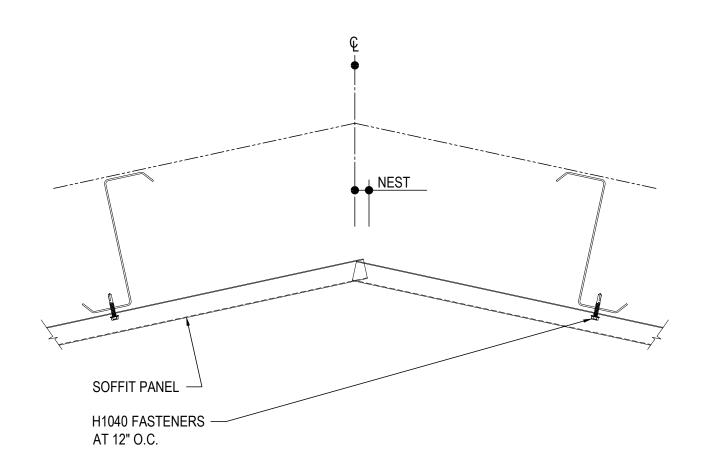

## **ERECTOR NOTE:**

EXTEND THE PANEL PAST THE CENTERLINE OF THE RIDGE ON ONE SIDE OF THE RIDGE AS SHOWN. NEST THE OTHER PANEL INTO THE PROFILE.

# SOFFIT PANEL RIDGE DETAIL

SOFFIT PANEL - SLOPES ≤1:12 ALL STANDARD SOFFIT PANEL TYPES

EO3615

Detailer Notes:

1) N/A

Issued: 10.14.22 (2020.039) CERTIFIED ERECTION DETAILS Detail Size (W x H): 1 x 1

Issued By: SLF