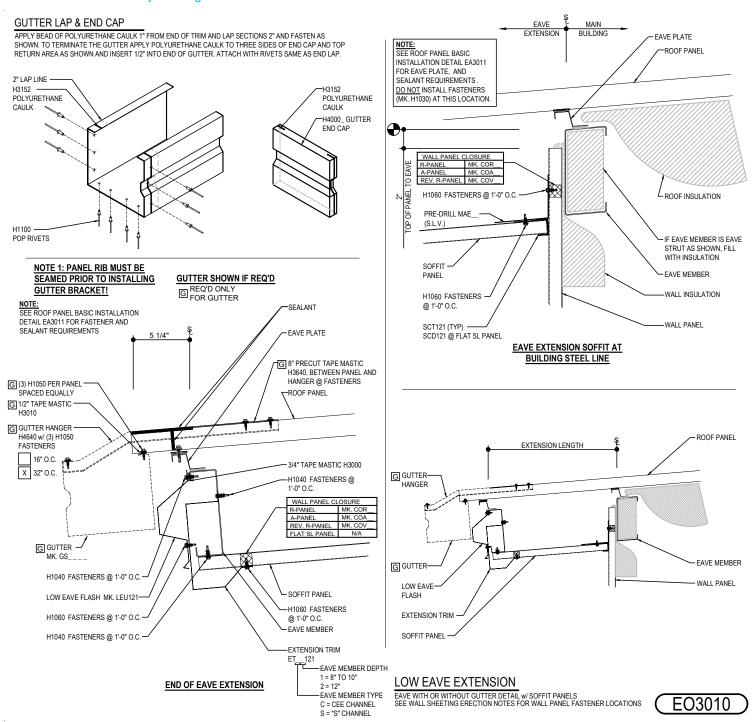

## **EO3010 - LOW EAVE EXTENSION**

Download the DWG file by clicking here.

## **Detailer Notes:**

1) N/A

**CERTIFIED ERECTION DETAILS** Detail Size (W x H): 2 x 2 : 06.10.25 (MR2025.06) Issued

**VERTICAL RIB ROOF PANELS** 