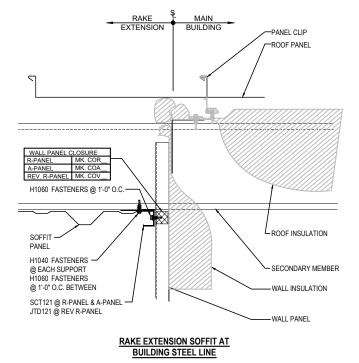

#### **EO3310 - RAKE EXTENSION**

Download the DWG file by clicking here.

#### RAKE LAP & FLASHING BACKER

SLIDE FIELD CUT SECTION OF FLASHING ENDLAP BACKER ONTO THE LOWER TRIM PIECE AS SHOWN BELOW. PLACE TAPE MASTIC NEXT TO HEM OF THE BACKER (NOT ON TOP OF HEM). APPLY CONTINUOUS BEAD OF CAULK 1" FROM END OF TRIM DOWN PROFILE OF TRIM. FASTEN LAP WITH STITCH FASTENERS AND POP RIVETS AS SHOWN. ROOF STRUCTURAL FASTENERS SHOULD BE USED TO FASTEN THROUGH PANEL FLAT INTO RAKE ANGLE

EO3310

## **Detailer Notes:**

1) N/A

: 12.20.24 (2024-011) **CERTIFIED ERECTION DETAILS** Detail Size (W x H): 2 x 2 Issued

RAKE EXTENSION DETAIL

RAKE DETAIL W/ SOFFIT PANELS SEE WALL SHEETING ERECTION NOTES FOR WALL PANEL FASTENER LOCATIONS