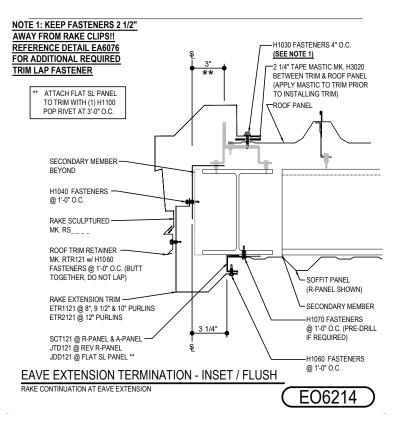

#### EO6215 - EAVE EXTENSION TERMINATION - BYPASS

Download the DWG file by clicking here.

## RAKE LAP & FLASHING BACKER

SLIDE FIELD CUT SECTION OF FLASHING ENDLAP BACKER ONTO THE LOWER TRIM PIECE AS SHOWN BELOW. PLACE TAPE MASTIC NEXT TO HEM OF THE BACKER (NOT ON TOP OF HEM). APPLY CONTINUOUS BEAD OF CAULK 1" FROM END OF TRIM DOWN PROFILE OF TRIM. FASTEN LAP WITH STITCH FASTENERS AND POP RIVETS AS SHOWN. ROOF STRUCTURAL FASTENERS SHOULD BE USED TO FASTEN THROUGH PANEL FLAT INTO RAKE ANGLE.

## **Detailer Notes:**

1) USE THIS DETAIL WITH BYPASS OR RIGID FRAME ENDWALL CONDITIONS.

Issued: 12.20.24 (2024.022) CERTIFIED ERECTION DETAILS Detail Size (W x H): 1 x 2

TRAPEZOIDAL SEAM ROOF PANELS