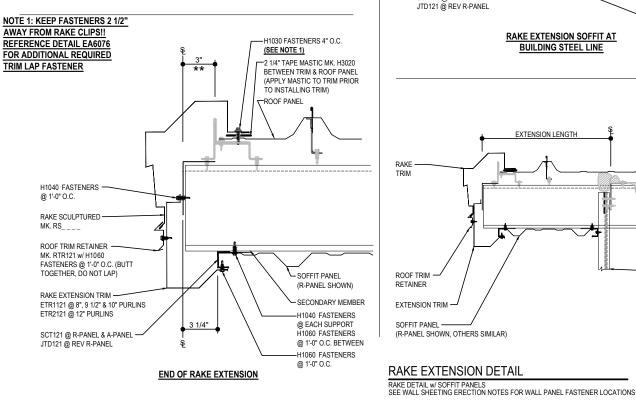

#### EO6310 - RAKE EXTENSION

Download the DWG file by clicking here.

#### RAKE LAP & FLASHING BACKER

SLIDE FIELD CUT SECTION OF FLASHING ENDLAP BACKER ONTO THE LOWER TRIM PIECE AS SHOWN BELOW PLACE TAPE MASTIC NEXT TO HEM OF THE BACKER (NOT ON TOP OF HEM). APPLY CONTINUOUS BEAD OF CAULK 1" FROM END OF TRIM DOWN PROFILE OF TRIM, FASTEN LAP WITH STITCH FASTENERS AND POP RIVETS AS SHOWN. ROOF STRUCTURAL FASTENERS SHOULD BE USED TO FASTEN THROUGH PANEL FLAT INTO RAKE ANGLE

EO6310

## **Detailer Notes:**

1) N/A

: 12.20.24 (2024-011) **CERTIFIED ERECTION DETAILS** Detail Size (W x H): 2 x 2 Issued

Issued By: SMB

TRAPEZOIDAL SEAM ROOF PANELS