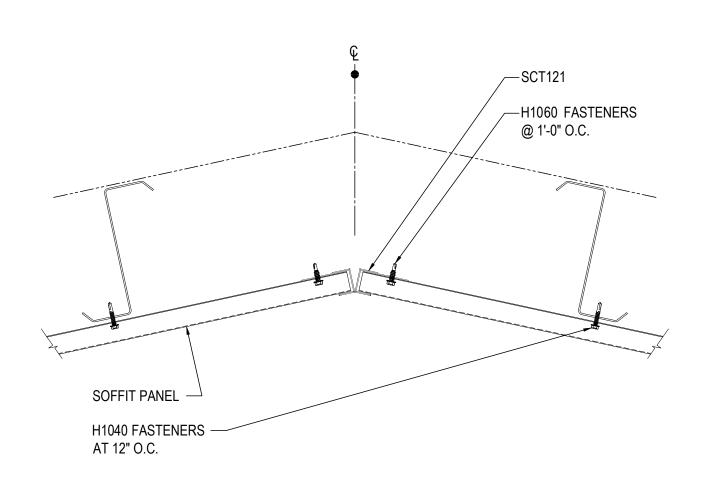

## SOFFIT PANEL RIDGE DETAIL

SOFFIT PANEL - SLOPES >1:12 ALL STANDARD SOFFIT PANEL TYPES

EO6616

**Detailer Notes:** 

1) N/A

Issued: 10.14.22 (2020.039) CERTIFIED ERECTION DETAILS Detail Size (W x H): 1 x 1