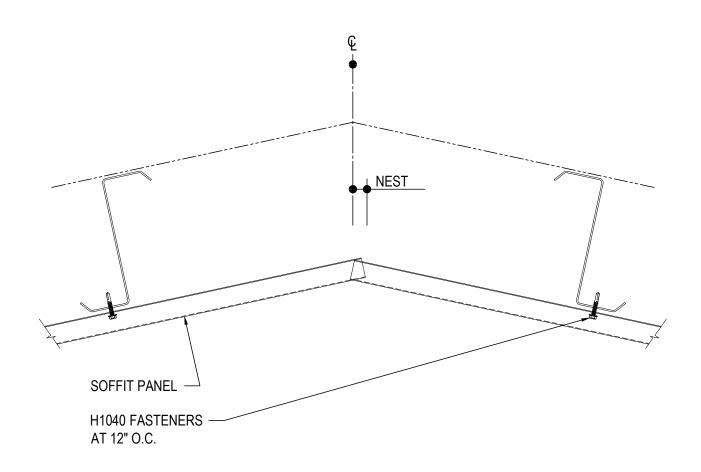

## **ERECTOR NOTE:**

EXTEND THE PANEL PAST THE CENTERLINE OF THE RIDGE ON ONE SIDE OF THE RIDGE AS SHOWN. NEST THE OTHER PANEL INTO THE PROFILE.

## SOFFIT PANEL RIDGE DETAIL

SOFFIT PANEL - SLOPES ≤1:12 ALL STANDARD SOFFIT PANEL TYPES

EO6615

**Detailer Notes:** 

1) N/A

Issued: 10.14.22 (2020.039) CERTIFIED ERECTION DETAILS Detail Size (W x H): 1 x 1