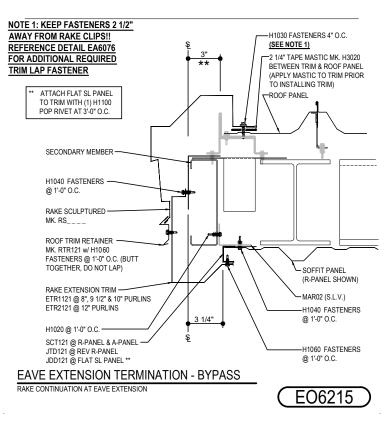

#### EO6215 - EAVE EXTENSION TERMINATION - BYPASS

Download the DWG file by clicking here.

## RAKE LAP & FLASHING BACKER

SLIDE FIELD CUT SECTION OF FLASHING ENDLAP BACKER ONTO THE LOWER TRIM PIECE AS SHOWN BELOW. PLACE TAPE MASTIC NEXT TO HEM OF THE BACKER (NOT ON TOP OF HEM). APPLY CONTINUOUS BEAD OF CAULK 1" FROM END OF TRIM DOWN PROFILE OF TRIM. FASTEN LAP WITH STITCH FASTENERS AND POP RIVETS AS SHOWN. ROOF STRUCTURAL FASTENERS SHOULD BE USED TO FASTEN THROUGH PANEL FLAT INTO RAKE ANGLE.

## **Detailer Notes:**

1) USE THIS DETAIL WITH BYPASS OR RIGID FRAME ENDWALL CONDITIONS.

Issued: 12.20.24 (2024.022) CERTIFIED ERECTION DETAILS Detail Size (W x H): 1 x 2

TRAPEZOIDAL SEAM ROOF PANELS