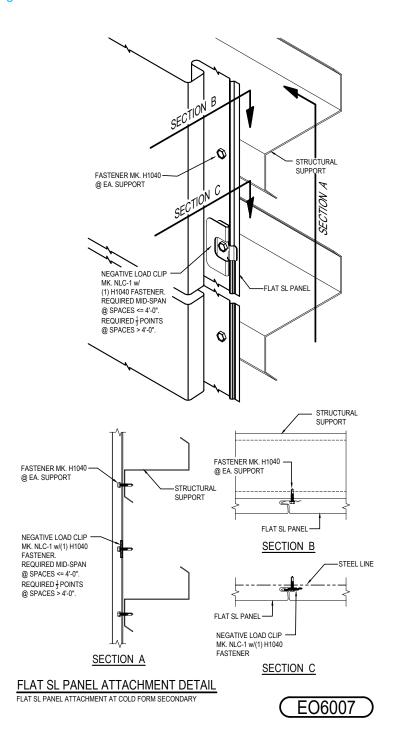

#### EO6007 - FLAT SL PANEL ATTACHMENT DETAIL

Download the DWG file by clicking here.

## **Detailer Notes:**

1) THIS DETAIL IS A DUPLICATE OF DO0007, DQ0007, EO3007, EQ3007, EQ6007, HK0007, & IK0007. DUPLICATE DETAILS ARE TO ENSURE THAT THEY ARE PLACED IN ORDER IN THE ERECTION DRAWINGS.