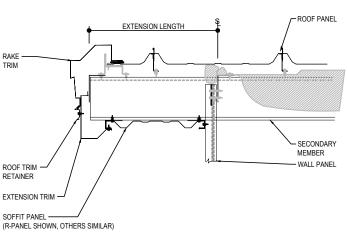

#### E06308 - RAKE EXTENSION WITH FLAT SL PANEL SOFFIT

Download the DWG file by clicking here.

#### RAKE LAP & FLASHING BACKER

SLIDE FIELD CUT SECTION OF FLASHING ENDLAP BACKER ONTO THE LOWER TRIM PIECE AS SHOWN BELOW. PLACE TAPE MASTIC NEXT TO HEM OF THE BACKER (NOT ON TOP OF HEM). APPLY CONTINUOUS BEAD OF CAULK 1" FROM END OF TRIM DOWN PROFILE OF TRIM. FASTEN LAP WITH STITCH FASTENERS AND POP RIVETS AS SHOWN. ROOF STRUCTURAL FASTENERS SHOULD BE USED TO FASTEN THROUGH PANEL FLAT INTO RAKE ANOLE.

## RAKE EXTENSION w / FLAT SL PANEL SOFFIT

RAKE DETAIL W / SOFFIT PANELS PERPENDICULAR TO WALL SEE WALL SHEETING ERECTION NOTES FOR WALL PANEL FASTENER LOCATIONS

EO6308

Detailer Notes:

1) N/A

Issued: 12.20.24 (2024.022) CERTIFIED ERECTION DETAILS Detail Size (W x H): 2 x 2