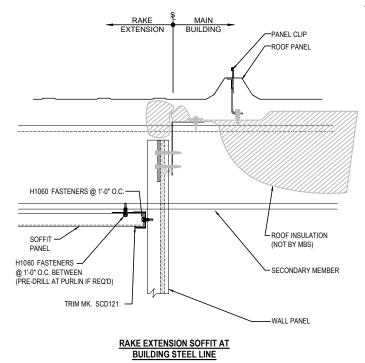

#### E06308 - RAKE EXTENSION WITH FLAT SL PANEL SOFFIT

Download the DWG file by clicking here.

## RAKE EXTENSION w / FLAT SL PANEL SOFFIT

RAKE DETAIL W / SOFFIT PANELS PERPENDICULAR TO WALL SEE WALL SHEETING ERECTION NOTES FOR WALL PANEL FASTENER LOCATIONS

EO6308

Detailer Notes:

1) N/A

Issued: 12.20.24 (2024.022) CERTIFIED ERECTION DETAILS Detail Size (W x H): 2 x 2

TRAPEZOIDAL SEAM ROOF PANELS