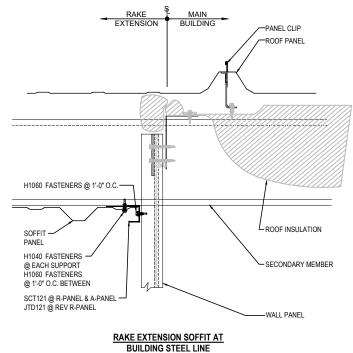

#### E06308 - RAKE EXTENSION WITH FLAT SL PANEL SOFFIT

Download the DWG file by clicking here.

#### RAKE LAP & FLASHING BACKER

SLIDE FIELD CUT SECTION OF FLASHING ENDLAP BACKER ONTO THE LOWER TRIM PIECE AS SHOWN BELOW. PLACE TAPE MASTIC NEXT TO HEM OF THE BACKER (NOT ON TOP OF HEM). APPLY CONTINUOUS BEAD OF CAULK 1" FROM END OF TRIM DOWN PROFILE OF TRIM. FASTEN LAP WITH STITCH FASTENERS AND POP RIVETS AS SHOWN. ROOF STRUCTURAL FASTENERS SHOULD BE USED TO FASTEN THROUGH PANEL FLAT INTO RAKE ANOLE.

## RAKE EXTENSION w / FLAT SL PANEL SOFFIT

RAKE DETAIL W / SOFFIT PANELS PERPENDICULAR TO WALL SEE WALL SHEETING ERECTION NOTES FOR WALL PANEL FASTENER LOCATIONS

EO6308

Detailer Notes:

1) N/A

Issued: 12.20.24 (2024.022) CERTIFIED ERECTION DETAILS Detail Size (W x H): 2 x 2