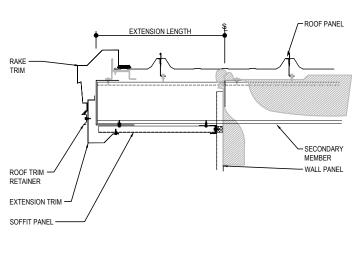

#### EO6010 - LOW EAVE EXTENSION

Download the DWG file by clicking here.

## Detailer Notes:

1) N/A

Issued: 06.10.25 (MR2025.06) CERTIFIED ERECTION DETAILS Detail Size (W x H): 2 x 2

TRAPEZOIDAL SEAM ROOF PANELS