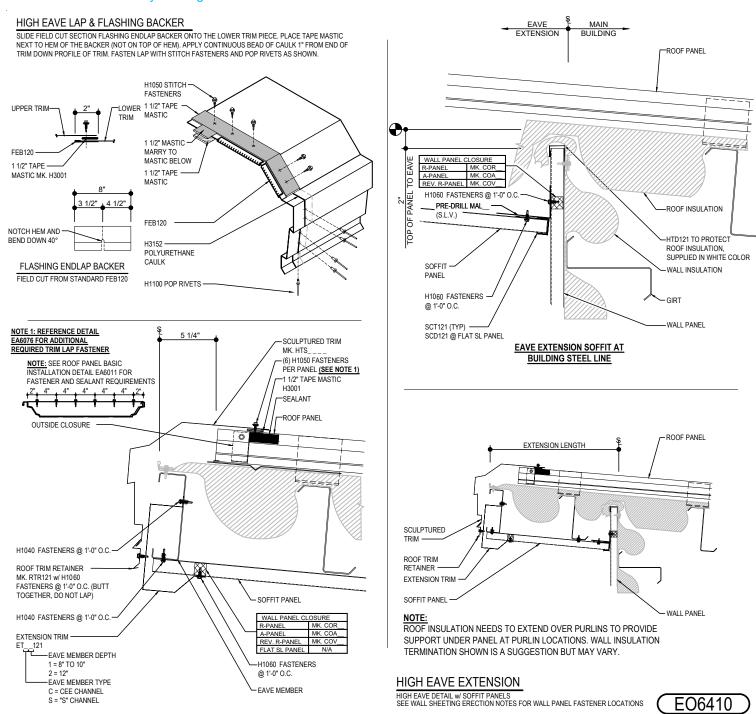

## **EO6410 - HIGH EAVE EXTENSION**

Download the DWG file by clicking here.

## **Detailer Notes:**

1) EXTENSIONS BETWEEN 1'-3" AND 1'-8" - PURLIN WILL INTERFERE WITH WALL PANEL AND DETAIL WILL HAVE TO BE MODIFIED TO ADJUST WALL PANEL SET DOWN TO KEEP PURLIN AT 1'-4" FROM STEEL LINE.

Issued: 06.10.25 (MR2025.06) CERTIFIED ERECTION DETAILS Detail Size (W x H): 2 x 2

TRAPEZOIDAL SEAM ROOF PANELS