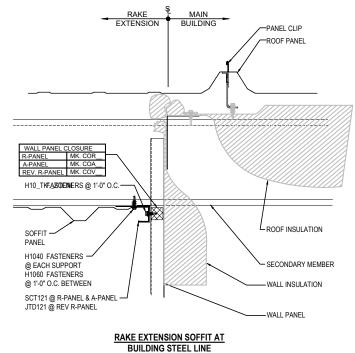

#### E06308 - RAKE EXTENSION WITH FLAT SL PANEL SOFFIT

Download the DWG file by clicking here.

#### RAKE LAP & FLASHING BACKER

SLIDE FIELD CUT SECTION OF FLASHING ENDLAP BACKER ONTO THE LOWER TRIM PIECE AS SHOWN BELOW. PLACE TAPE MASTIC NEXT TO HEM OF THE BACKER (NOT ON TOP OF HEM). APPLY CONTINUOUS BEAD OF CAULK 1" FROM END OF TRIM DOWN PROFILE OF TRIM. FASTEN LAP WITH STITCH FASTENERS AND POP RIVETS AS SHOWN. ROOF STRUCTURAL FASTENERS SHOULD BE USED TO FASTEN THROUGH PANEL FLAT INTO RAKE ANOLE.

## RAKE EXTENSION w / FLAT SL PANEL SOFFIT

RAKE DETAIL W / SOFFIT PANELS PERPENDICULAR TO WALL SEE WALL SHEETING ERECTION NOTES FOR WALL PANEL FASTENER LOCATIONS

EO6308

Detailer Notes:

1) N/A

Issued: 12.20.24 (2024.022) CERTIFIED ERECTION DETAILS Detail Size (W x H): 2 x 2