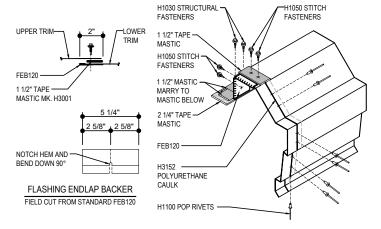

#### RAKE LAP & FLASHING BACKER

SLIDE FIELD CUT SECTION OF FLASHING ENDLAP BACKER ONTO THE LOWER TRIM PIECE AS SHOWN BELOW. PLACE TAPE MASTIC NEXT TO HEM OF THE BACKER (NOT ON TOP OF HEM). APPLY CONTINUOUS BEAD OF CAULK 1" FROM END OF TRIM DOWN PROFILE OF TRIM. FASTEN LAP WITH STITCH FASTENERS AND POP RIVETS AS SHOWN. ROOF STRUCTURAL FASTENERS SHOULD BE USED TO FASTEN THROUGH PANEL FLAT INTO RAKE ANOLE.

## **Detailer Notes:**

1) USE THIS DETAIL WITH FLUSH OR INSET ENDWALL CONDITIONS.

Issued: 12.20.24 (2024.022) CERTIFIED ERECTION DETAILS Detail Size (W x H): 1 x 2

TRAPEZOIDAL SEAM ROOF PANELS