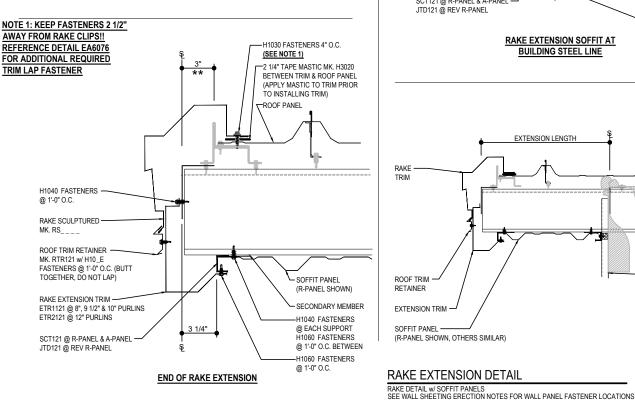

#### EO6310 - RAKE EXTENSION

Download the DWG file by clicking here.

#### RAKE LAP & FLASHING BACKER

SLIDE FIELD CUT SECTION OF FLASHING ENDLAP BACKER ONTO THE LOWER TRIM PIECE AS SHOWN BELOW PLACE TAPE MASTIC NEXT TO HEM OF THE BACKER (NOT ON TOP OF HEM). APPLY CONTINUOUS BEAD OF CAULK 1" FROM END OF TRIM DOWN PROFILE OF TRIM, FASTEN LAP WITH STITCH FASTENERS AND POP RIVETS AS SHOWN. ROOF STRUCTURAL FASTENERS SHOULD BE USED TO FASTEN THROUGH PANEL FLAT INTO RAKE ANGLE

EO6310

## **Detailer Notes:**

1) N/A

: 12.20.24 (2024-011) **CERTIFIED ERECTION DETAILS** Detail Size (W x H): 2 x 2 Issued

Issued By: SMB

TRAPEZOIDAL SEAM ROOF PANELS