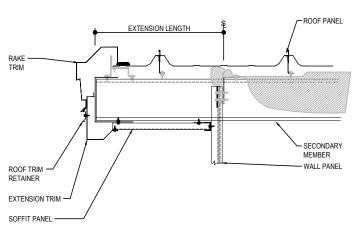

#### EO6310 - RAKE EXTENSION

Download the DWG file by clicking here.

#### RAKE LAP & FLASHING BACKER

SLIDE FIELD CUT SECTION OF FLASHING ENDLAP BACKER ONTO THE LOWER TRIM PIECE AS SHOWN BELOW PLACE TAPE MASTIC NEXT TO HEM OF THE BACKER (NOT ON TOP OF HEM). APPLY CONTINUOUS BEAD OF CAULK 1" FROM END OF TRIM DOWN PROFILE OF TRIM, FASTEN LAP WITH STITCH FASTENERS AND POP RIVETS AS SHOWN. ROOF STRUCTURAL FASTENERS SHOULD BE USED TO FASTEN THROUGH PANEL FLAT INTO RAKE ANGLE

EO6310

## **Detailer Notes:**

1) N/A

: 12.20.24 (2024-011) **CERTIFIED ERECTION DETAILS** Detail Size (W x H): 2 x 2 Issued

Issued By: SMB

TRAPEZOIDAL SEAM ROOF PANELS