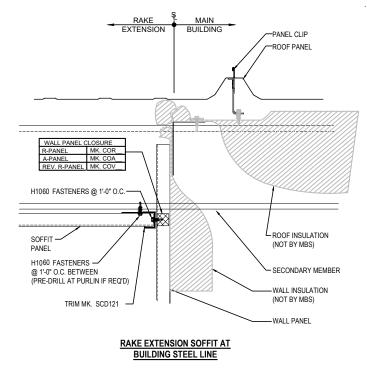

#### E06308 - RAKE EXTENSION WITH FLAT SL PANEL SOFFIT

Download the DWG file by clicking here.

#### RAKE LAP & FLASHING BACKER

SLIDE FIELD CUT SECTION OF FLASHING ENDLAP BACKER ONTO THE LOWER TRIM PIECE AS SHOWN BELOW. PLACE TAPE MASTIC NEXT TO HEM OF THE BACKER (NOT ON TOP OF HEM). APPLY CONTINUOUS BEAD OF CAULK 1" FROM END OF TRIM DOWN PROFILE OF TRIM. FASTEN LAP WITH STITCH FASTENERS AND POP RIVETS AS SHOWN. ROOF STRUCTURAL FASTENERS SHOULD BE USED TO FASTEN THROUGH PANEL FLAT INTO RAKE ANOLE.

## RAKE EXTENSION w / FLAT SL PANEL SOFFIT

RAKE DETAIL W / SOFFIT PANELS PERPENDICULAR TO WALL SEE WALL SHEETING ERECTION NOTES FOR WALL PANEL FASTENER LOCATIONS

EO6308

Detailer Notes:

1) N/A

Issued: 12.20.24 (2024.022) CERTIFIED ERECTION DETAILS Detail Size (W x H): 2 x 2