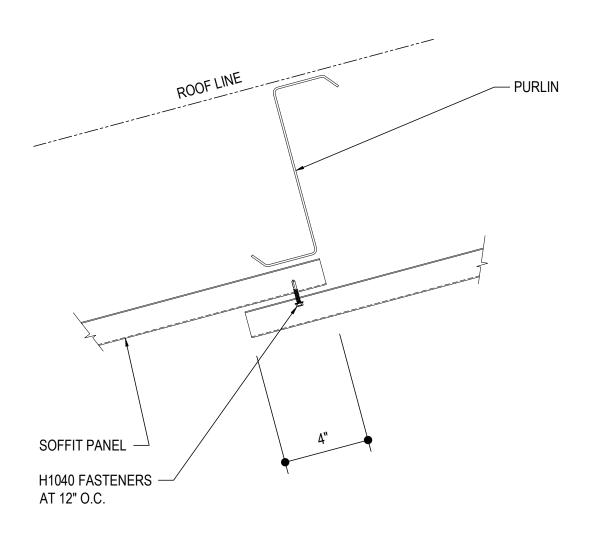

#### EO6005 - SOFFIT PANEL ERECTION DETAIL

Download the DWG file by clicking here.

 H1060 STITCH FASTENER
 H1040 STRUCTURAL FASTENER
 NEGATIVE LOAD CLIP (MK. NLC-1) (SEE FLAT SL PANEL ATTACHMENT DETAIL)

## **ERECTOR NOTE:**

ERECTION OF THE SOFFIT PANEL MUST BE COORDINATED PROPERLY WITH THE SOFFIT TRIM CONDITIONS AS SHOWN IN THE ERECTION DETAILS. PLACEMENT AND ORIENTATION OF THE SOFFIT PANEL MAY VARY BY CONDITION AND SUPPORT MEMBERS MAY ALSO VARY. USE THIS FASTENING PATTERN UNLESS TRIM SECTION SHOWS A SPECIFIC PATTERN.

# SOFFIT PANEL ERECTION DETAIL

EO6005