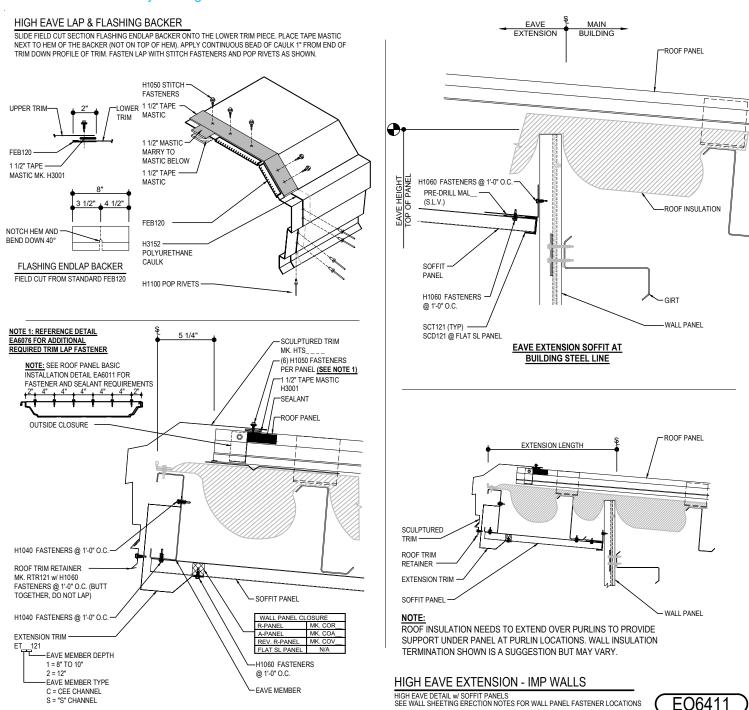

#### EO6411 - HIGH EAVE EXTENSION - IMP WALL

Download the DWG file by clicking here.

## **Detailer Notes:**

1) EXTENSIONS BETWEEN 1'-3" AND 1'-8" - PURLIN WILL INTERFERE WITH WALL PANEL AND DETAIL WILL HAVE TO BE MODIFIED TO ADJUST WALL PANEL SET DOWN TO KEEP PURLIN AT 1'-4" FROM STEEL LINE.

Issued: 06.10.25 (MR2025.06) CERTIFIED ERECTION DETAILS Detail Size (W x H): 2 x 2

TRAPEZOIDAL SEAM ROOF PANELS