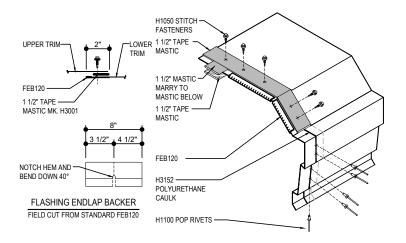

#### E06314 - RAKE EXTENSION TERMINATION - HIGH EAVE

Download the DWG file by clicking here.

#### HIGH EAVE LAP & FLASHING BACKER

SLIDE FIELD CUT SECTION FLASHING ENDLAP BACKER ONTO THE LOWER TRIM PIECE. PLACE TAPE MASTIC NEXT TO HEM OF THE BACKER (NOT ON TOP OF HEM), APPLY CONTINUOUS BEAD OF CAULK 1" FROM END OF TRIM DOWN PROFILE OF TRIM. FASTEN LAP WITH STITCH FASTENERS AND POP RIVETS AS SHOWN.

**Detailer Notes:** 

1) N/A

Issued: 12.20.24 (2024.022) CERTIFIED ERECTION DETAILS Detail Size (W x H): 1 x 2

TRAPEZOIDAL SEAM ROOF PANELS