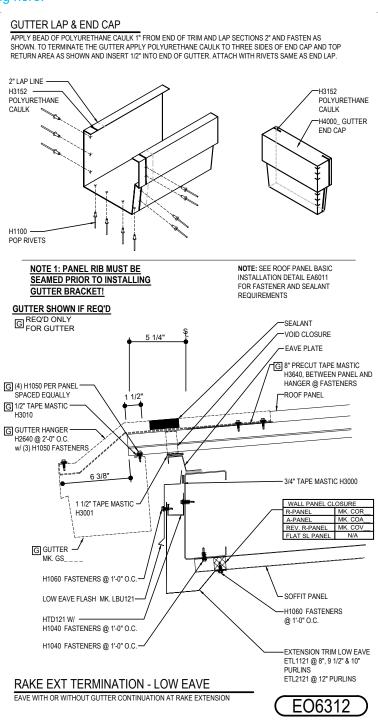

#### EO6312 - RAKE EXTENSION TERMINATION - LOW EAVE

Download the DWG file by clicking here.

**Detailer Notes:** 

1) N/A

Issued: 12.20.24 (2024.022) CERTIFIED ERECTION DETAILS Detail Size (W x H): 1 x 2

TRAPEZOIDAL SEAM ROOF PANELS