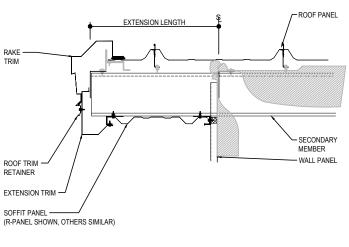

#### E06308 - RAKE EXTENSION WITH FLAT SL PANEL SOFFIT

Download the DWG file by clicking here.

## RAKE EXTENSION w / FLAT SL PANEL SOFFIT

RAKE DETAIL W / SOFFIT PANELS PERPENDICULAR TO WALL SEE WALL SHEETING ERECTION NOTES FOR WALL PANEL FASTENER LOCATIONS

EO6308

Detailer Notes:

1) N/A

Issued: 12.20.24 (2024.022) CERTIFIED ERECTION DETAILS Detail Size (W x H): 2 x 2