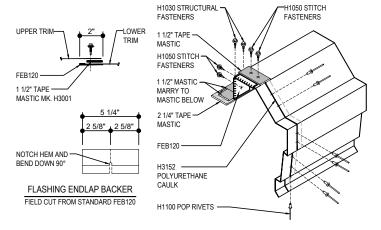

#### RAKE LAP & FLASHING BACKER

SLIDE FIELD CUT SECTION OF FLASHING ENDLAP BACKER ONTO THE LOWER TRIM PIECE AS SHOWN BELOW. PLACE TAPE MASTIC NEXT TO HEM OF THE BACKER (NOT ON TOP OF HEM). APPLY CONTINUOUS BEAD OF CAULK 1" FROM END OF TRIM DOWN PROFILE OF TRIM. FASTEN LAP WITH STITCH FASTENERS AND POP RIVETS AS SHOWN. ROOF STRUCTURAL FASTENERS SHOULD BE USED TO FASTEN THROUGH PANEL FLAT INTO RAKE ANOLE.

## **Detailer Notes:**

1) USE THIS DETAIL WITH FLUSH OR INSET ENDWALL CONDITIONS.

Issued: 12.20.24 (2024.022) CERTIFIED ERECTION DETAILS Detail Size (W x H): 1 x 2

TRAPEZOIDAL SEAM ROOF PANELS