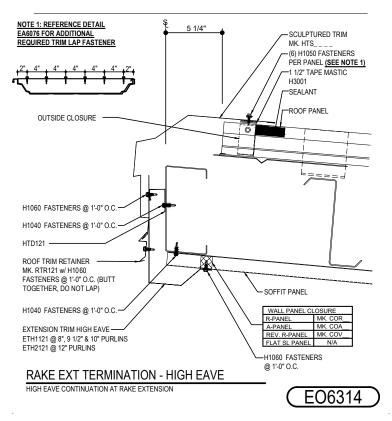

#### E06314 - RAKE EXTENSION TERMINATION - HIGH EAVE

Download the DWG file by clicking here.

#### HIGH EAVE LAP & FLASHING BACKER

SLIDE FIELD CUT SECTION FLASHING ENDLAP BACKER ONTO THE LOWER TRIM PIECE. PLACE TAPE MASTIC NEXT TO HEM OF THE BACKER (NOT ON TOP OF HEM), APPLY CONTINUOUS BEAD OF CAULK 1" FROM END OF TRIM DOWN PROFILE OF TRIM. FASTEN LAP WITH STITCH FASTENERS AND POP RIVETS AS SHOWN.

**Detailer Notes:** 

1) N/A

Issued: 12.20.24 (2024.022) CERTIFIED ERECTION DETAILS Detail Size (W x H): 1 x 2

TRAPEZOIDAL SEAM ROOF PANELS