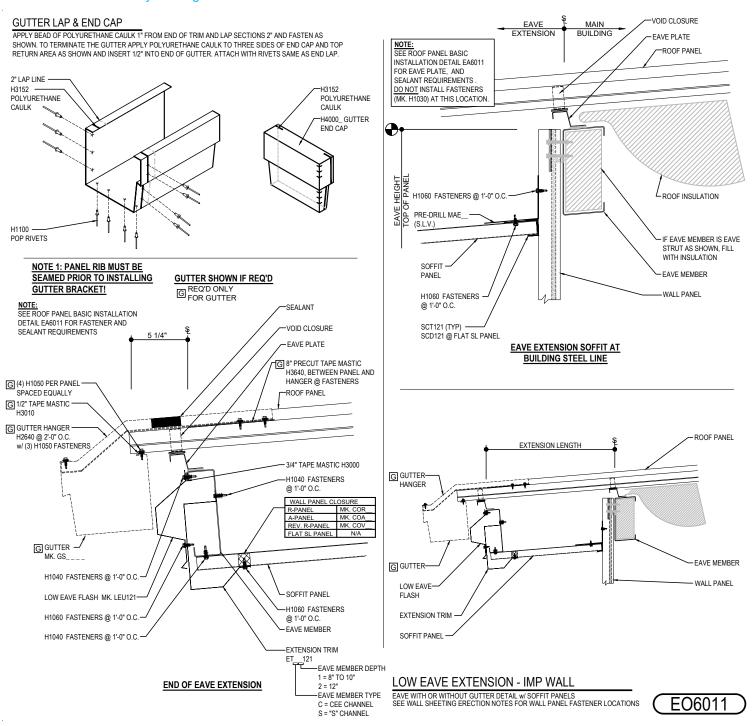

## EO6011 - LOW EAVE EXTENSION - IMP WALL

Download the DWG file by clicking here.

Detailer Notes:

1) N/A

Issued: 06.10.25 (MR2025.06) CERTIFIED ERECTION DETAILS Detail Size (W x H): 2 x 2

TRAPEZOIDAL SEAM ROOF PANELS