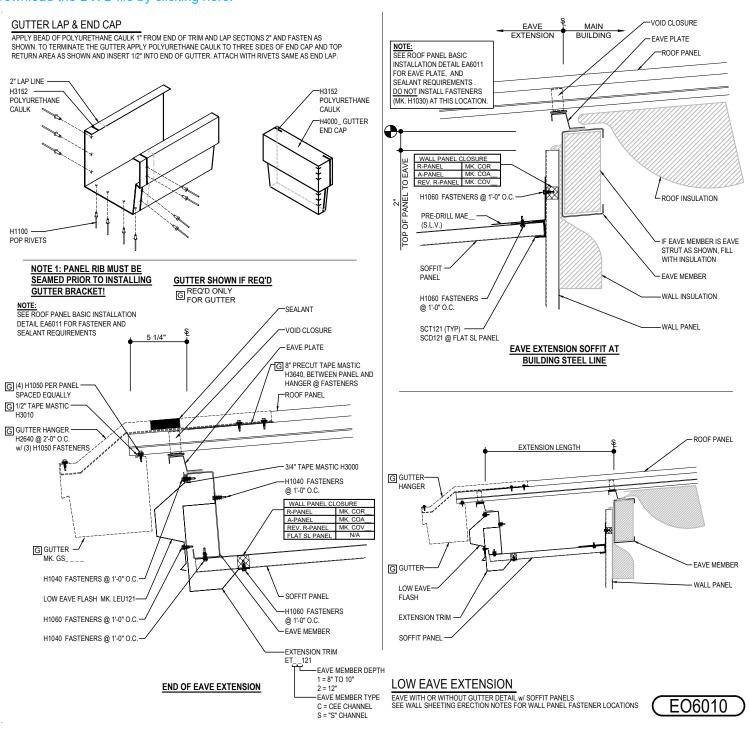

#### EO6010 - LOW EAVE EXTENSION

Download the DWG file by clicking here.

## Detailer Notes:

1) N/A

Issued: 06.10.25 (MR2025.06) CERTIFIED ERECTION DETAILS Detail Size (W x H): 2 x 2

TRAPEZOIDAL SEAM ROOF PANELS