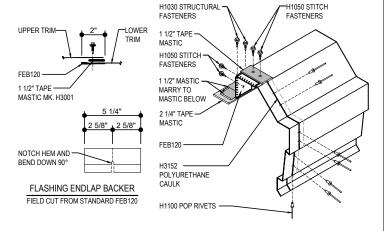

#### EO6310 - RAKE EXTENSION

Download the DWG file by clicking here.

#### RAKE LAP & FLASHING BACKER

SLIDE FIELD CUT SECTION OF FLASHING ENDLAP BACKER ONTO THE LOWER TRIM PIECE AS SHOWN BELOW PLACE TAPE MASTIC NEXT TO HEM OF THE BACKER (NOT ON TOP OF HEM). APPLY CONTINUOUS BEAD OF CAULK 1" FROM END OF TRIM DOWN PROFILE OF TRIM, FASTEN LAP WITH STITCH FASTENERS AND POP RIVETS AS SHOWN. ROOF STRUCTURAL FASTENERS SHOULD BE USED TO FASTEN THROUGH PANEL FLAT INTO RAKE ANGLE

EO6310

## **Detailer Notes:**

1) N/A

: 12.20.24 (2024-011) **CERTIFIED ERECTION DETAILS** Detail Size (W x H): 2 x 2 Issued

Issued By: SMB

TRAPEZOIDAL SEAM ROOF PANELS