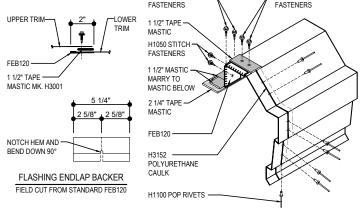

#### EO6311 - RAKE EXTENSION - IMP WALL

Download the DWG file by clicking here.

#### RAKE LAP & FLASHING BACKER

SLIDE FIELD CUT SECTION OF FLASHING ENDLAP BACKER ONTO THE LOWER TRIM PIECE AS SHOWN BELOW. PLACE TAPE MASTIC NEXT TO HEM OF THE BACKER (NOT ON TOP OF HEM). APPLY CONTINUOUS BEAD OF CAULK 1" FROM END OF TRIM DOWN PROFILE OF TRIM. FASTEN LAP WITH STITCH FASTENERS AND POP RIVETS AS SHOWN. ROOF STRUCTURAL FASTENERS SHOULD BE USED TO FASTEN THROUGH PANEL FLAT INTO RAKE ANGLE

EO6311

## **Detailer Notes:**

1) N/A

: 12.20.24 (2024-011) **CERTIFIED ERECTION DETAILS** Detail Size (W x H): 2 x 2 Issued

Issued By: SMB

TRAPEZOIDAL SEAM ROOF PANELS