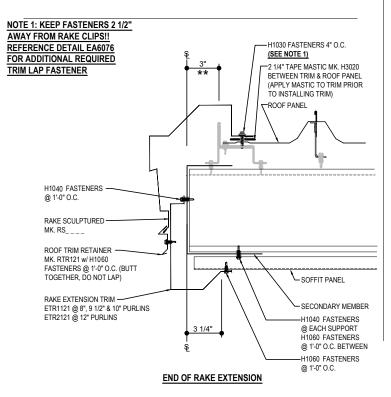

#### EO6310 - RAKE EXTENSION

Download the DWG file by clicking here.

#### RAKE LAP & FLASHING BACKER

SLIDE FIELD CUT SECTION OF FLASHING ENDLAP BACKER ONTO THE LOWER TRIM PIECE AS SHOWN BELOW PLACE TAPE MASTIC NEXT TO HEM OF THE BACKER (NOT ON TOP OF HEM). APPLY CONTINUOUS BEAD OF CAULK 1" FROM END OF TRIM DOWN PROFILE OF TRIM, FASTEN LAP WITH STITCH FASTENERS AND POP RIVETS AS SHOWN. ROOF STRUCTURAL FASTENERS SHOULD BE USED TO FASTEN THROUGH PANEL FLAT INTO RAKE ANGLE

EO6310

## **Detailer Notes:**

1) N/A

: 12.20.24 (2024-011) **CERTIFIED ERECTION DETAILS** Detail Size (W x H): 2 x 2 Issued

Issued By: SMB

TRAPEZOIDAL SEAM ROOF PANELS