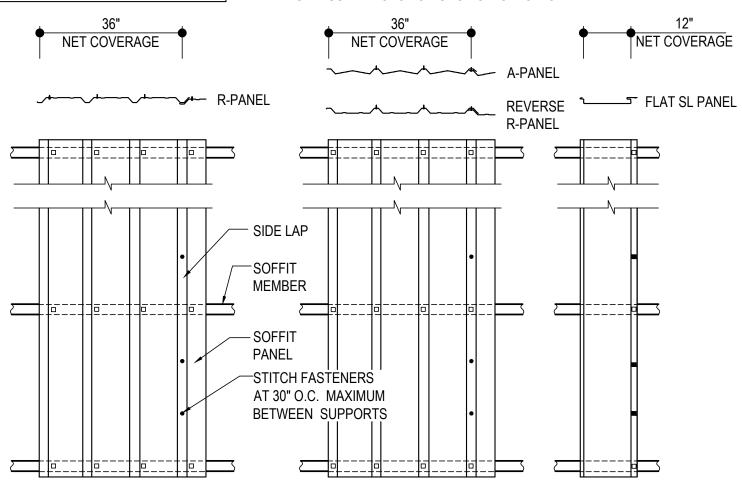

#### EO6005 - SOFFIT PANEL ERECTION DETAIL

Download the DWG file by clicking here.

 H1060 STITCH FASTENER
 H1040 STRUCTURAL FASTENER
 NEGATIVE LOAD CLIP (MK. NLC-1) (SEE FLAT SL PANEL ATTACHMENT DETAIL)

## **ERECTOR NOTE:**

ERECTION OF THE SOFFIT PANEL MUST BE COORDINATED PROPERLY WITH THE SOFFIT TRIM CONDITIONS AS SHOWN IN THE ERECTION DETAILS. PLACEMENT AND ORIENTATION OF THE SOFFIT PANEL MAY VARY BY CONDITION AND SUPPORT MEMBERS MAY ALSO VARY. USE THIS FASTENING PATTERN UNLESS TRIM SECTION SHOWS A SPECIFIC PATTERN.

# SOFFIT PANEL ERECTION DETAIL

EO6005