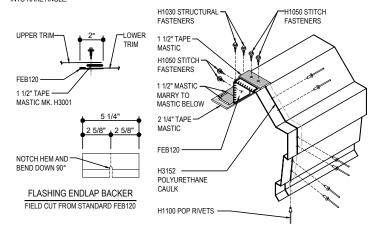

#### E06214 - EAVE EXTENSION TERMINATION - INSET-FLUSH

Download the DWG file by clicking here.

#### RAKE LAP & FLASHING BACKER

SLIDE FIELD CUT SECTION OF FLASHING ENDLAP BACKER ONTO THE LOWER TRIM PIECE AS SHOWN BELOW. PLACE TAPE MASTIC NEXT TO HEM OF THE BACKER (NOT ON TOP OF HEM). APPLY CONTINUOUS BEAD OF CAULK 1" FROM END OF TRIM DOWN PROFILE OF TRIM. FASTEN LAP WITH STITCH FASTENERS AND POP RIVETS AS SHOWN. ROOF STRUCTURAL FASTENERS SHOULD BE USED TO FASTEN THROUGH PANEL FLAT INTO RAKE ANOLE.

## **Detailer Notes:**

1) USE THIS DETAIL WITH FLUSH OR INSET ENDWALL CONDITIONS.

Issued: 12.20.24 (2024.022) CERTIFIED ERECTION DETAILS Detail Size (W x H): 1 x 2

TRAPEZOIDAL SEAM ROOF PANELS