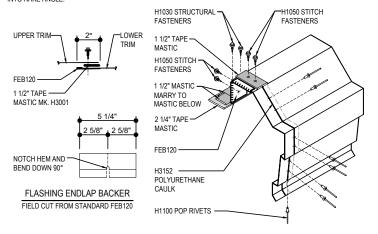

#### E06214 - EAVE EXTENSION TERMINATION - INSET-FLUSH

Download the DWG file by clicking here.

#### RAKE LAP & FLASHING BACKER

SLIDE FIELD CUT SECTION OF FLASHING ENDLAP BACKER ONTO THE LOWER TRIM PIECE AS SHOWN BELOW. PLACE TAPE MASTIC NEXT TO HEM OF THE BACKER (NOT ON TOP OF HEM). APPLY CONTINUOUS BEAD OF CAULK 1" FROM END OF TRIM DOWN PROFILE OF TRIM. FASTEN LAP WITH STITCH FASTENERS AND POP RIVETS AS SHOWN. ROOF STRUCTURAL FASTENERS SHOULD BE USED TO FASTEN THROUGH PANEL FLAT INTO RAKE ANOLE.

## **Detailer Notes:**

1) USE THIS DETAIL WITH FLUSH OR INSET ENDWALL CONDITIONS.

Issued: 12.20.24 (2024.022) CERTIFIED ERECTION DETAILS Detail Size (W x H): 1 x 2

TRAPEZOIDAL SEAM ROOF PANELS