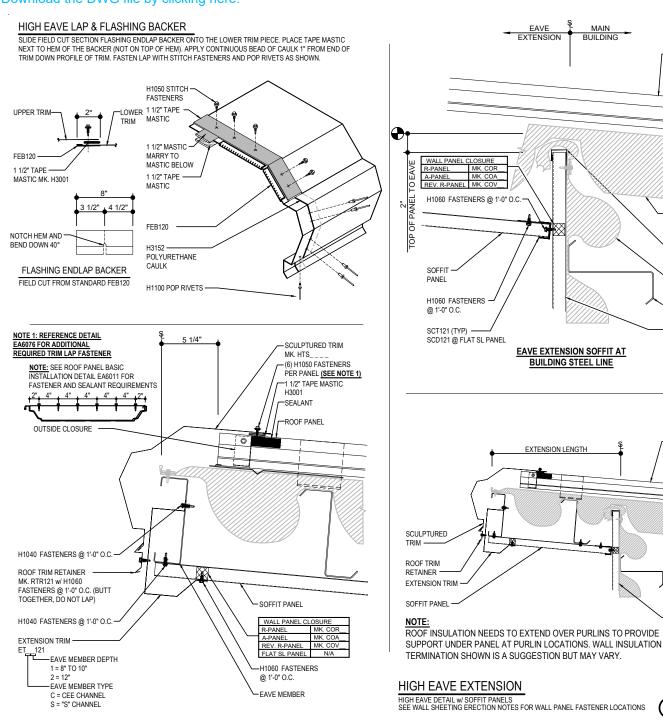

#### HIGH EAVE LAP & FLASHING BACKER

SLIDE FIELD CUT SECTION FLASHING ENDLAP BACKER ONTO THE LOWER TRIM PIECE. PLACE TAPE MASTIC NEXT TO HEM OF THE BACKER (NOT ON TOP OF HEM). APPLY CONTINUOUS BEAD OF CAULK 1" FROM END OF TRIM DOWN PROFILE OF TRIM. FASTEN LAP WITH STITCH FASTENERS AND POP RIVETS AS SHOWN.

Detailer Notes:

TRAPEZOIDAL SEAM ROOF PANELS

ROOF PANEL

-ROOF INSULATION

-HTD121 TO PROTECT

SUPPLIED IN WHITE COLOR

ROOF INSULATION

WALL INSULATION

GIRT

-WALL PANEL

ROOF PANEL

WALL PANEL

EO6410

444

# EO6410 - HIGH EAVE EXTENSION

Detailer Notes:

1) EXTENSIONS BETWEEN 1'-3" AND 1'-8" - PURLIN WILL INTERFERE WITH WALL PANEL AND DETAIL WILL HAVE TO BE MODIFIED TO ADJUST WALL PANEL SET DOWN TO KEEP PURLIN AT 1'-4" FROM STEEL LINE.

TRAPEZOIDAL SEAM ROOF PANELS