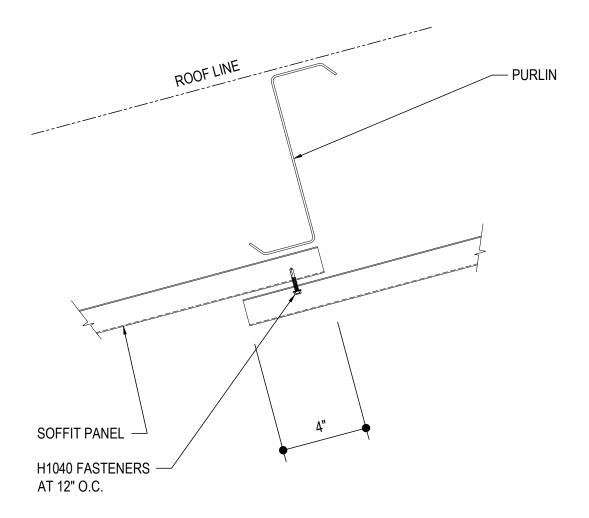

EAVE & RAKE EXTENSIONS TRAPEZOIDAL SEAM ROOF PANELS

EO6610 - SOFFIT PANEL ENDLAP Download the DWG file by clicking here.

SOFFIT PANEL ENDLAP

EO6610

Detailer Notes:

EO6615 - SOFFIT PANEL - RIDGE  $\leq$  1:12 Download the DWG file by clicking here.