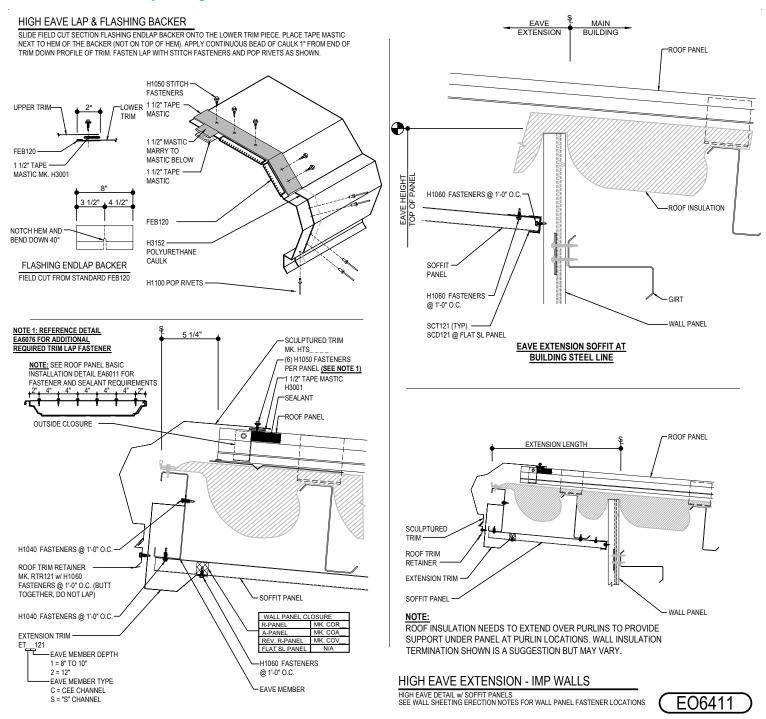

# EO6411 - HIGH EAVE EXTENSION - IMP WALL

#### Download the DWG file by clicking here.

#### Detailer Notes:

1) EXTENSIONS BETWEEN 1'-3" AND 1'-8" - PURLIN WILL INTERFERE WITH WALL PANEL AND DETAIL WILL HAVE TO BE MODIFIED TO ADJUST WALL PANEL SET DOWN TO KEEP PURLIN AT 1'-4" FROM STEEL LINE.