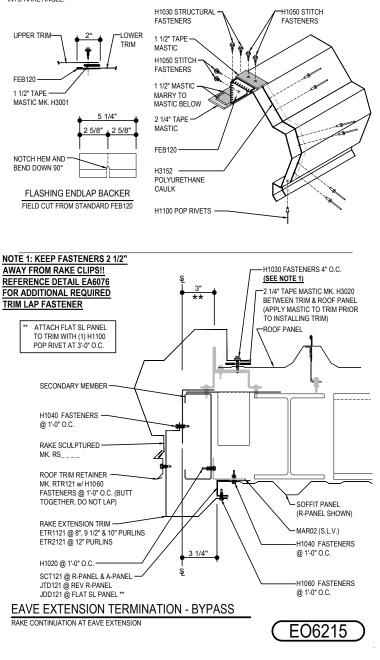

## EO6215 - EAVE EXTENSION TERMINATION - BYPASS

#### RAKE LAP & FLASHING BACKER

SLIDE FIELD CUT SECTION OF FLASHING ENDLAP BACKER ONTO THE LOWER TRIM PIECE AS SHOWN BELOW. PLACE TAPE MASTIC NEXT TO HEM OF THE BACKER (NOT ON TOP OF HEM). APPLY CONTINUOUS BEAD OF CAULK 1° FROM END OF TRIM DOWN PROFILE OF TRIM. FASTEN LAP WITH STITCH FASTENERS AND POP RIVETS AS SHOWN. ROOF STRUCTURAL FASTENERS SHOULD BE USED TO FASTEN THROUGH PANEL FLAT INTO RAKE ANGLE.

#### Detailer Notes:

1) USE THIS DETAIL WITH BYPASS OR RIGID FRAME ENDWALL CONDITIONS.

s

RAKE

TRAPEZOIDAL SEAM ROOF PANELS