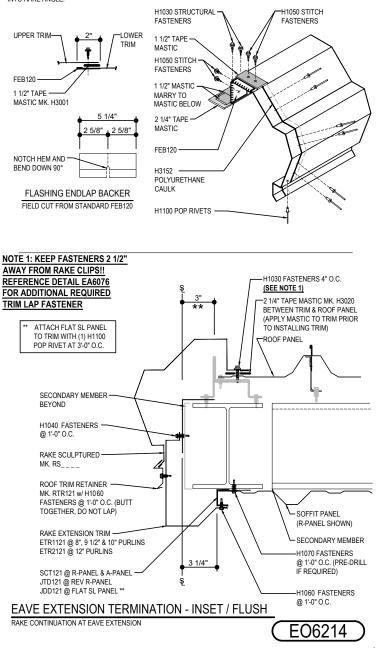

# EO6214 - EAVE EXTENSION TERMINATION - INSET-FLUSH

#### RAKE LAP & FLASHING BACKER

SLIDE FIELD CUT SECTION OF FLASHING ENDLAP BACKER ONTO THE LOWER TRIM PIECE AS SHOWN BELOW. PLACE TAPE MASTIC NEXT TO HEM OF THE BACKER (NOT ON TOP OF HEM). APPLY CONTINUOUS BEAD OF CAULK 1° FROM END OF TRIM DOWN PROFILE OF TRIM. FASTEN LAP WITH STITCH FASTENERS AND POP RIVETS AS SHOWN. ROOF STRUCTURAL FASTENERS SHOULD BE USED TO FASTEN THROUGH PANEL FLAT INTO RAKE ANGLE.

#### Detailer Notes:

#### 1) USE THIS DETAIL WITH FLUSH OR INSET ENDWALL CONDITIONS.

TRAPEZOIDAL SEAM ROOF PANELS