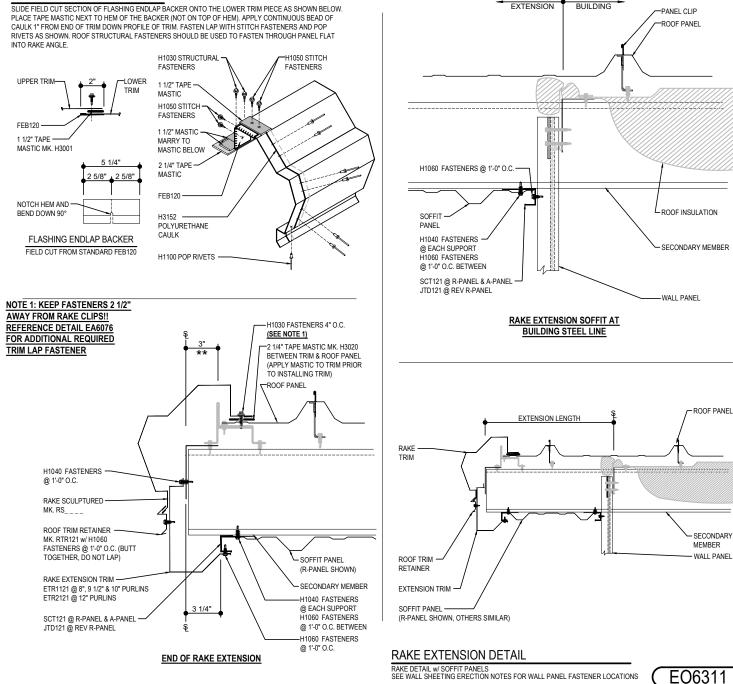

## EO6311 - RAKE EXTENSION - IMP WALL

#### Download the DWG file by clicking here.

#### RAKE LAP & FLASHING BACKER

**Detailer Notes:** 

TRAPEZOIDAL SEAM ROOF PANELS