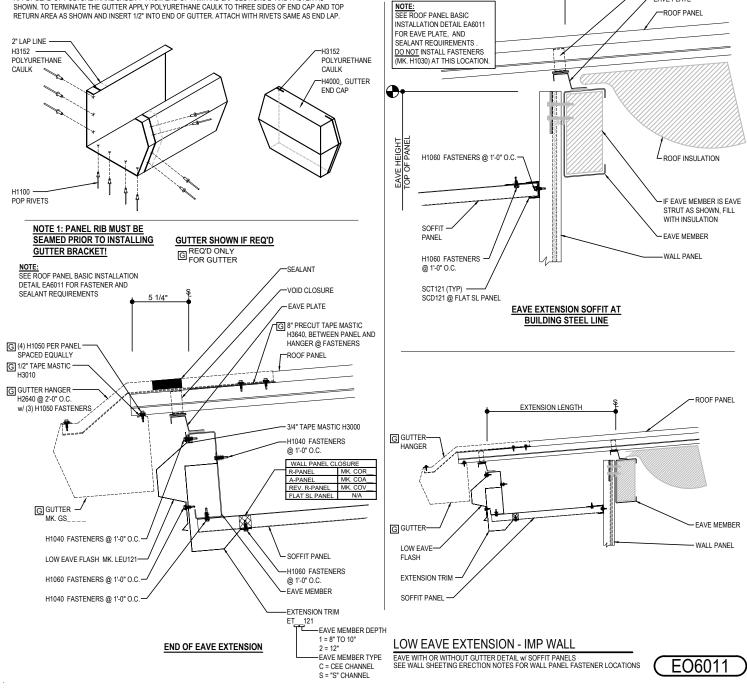

## EO6011 - LOW EAVE EXTENSION - IMP WALL

#### Download the DWG file by clicking here.

#### **GUTTER LAP & END CAP**

APPLY BEAD OF POLYURETHANE CAULK 1" FROM END OF TRIM AND LAP SECTIONS 2" AND FASTEN AS SHOWN. TO TERMINATE THE GUTTER APPLY POLYURETHANE CAULK TO THREE SIDES OF END CAP AND TOP