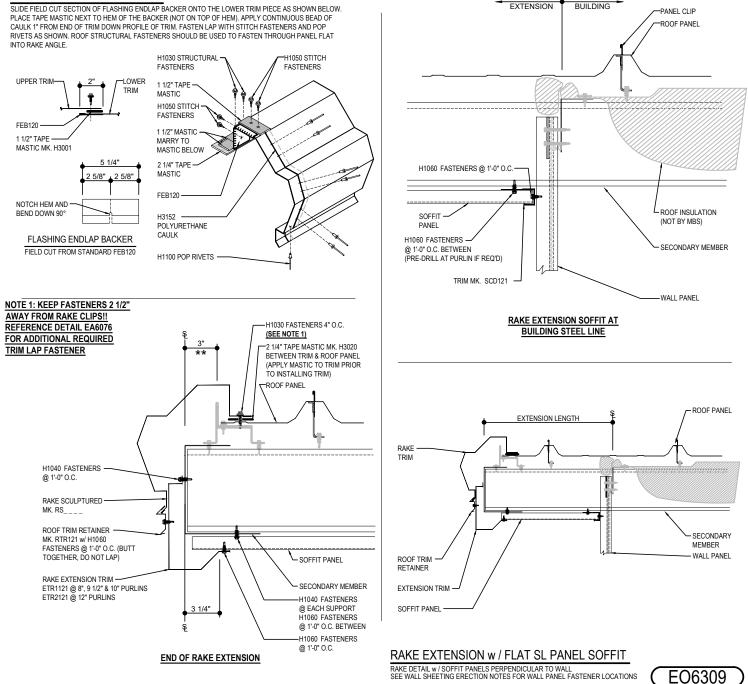

# EO6309 - RAKE EXTENSION - IMP WALL WITH FLAT SL PANEL SOFFIT

#### Download the DWG file by clicking here.

Detailer Notes:

RAKE

TRAPEZOIDAL SEAM ROOF PANELS

-PANEL CLIP

ROOF PANEL

ROOF INSULATION

SECONDARY MEMBER

ROOF PANEL

SECONDARY

WALL PANEL

MEMBER

WALL INSULATION

-WALL PANEL