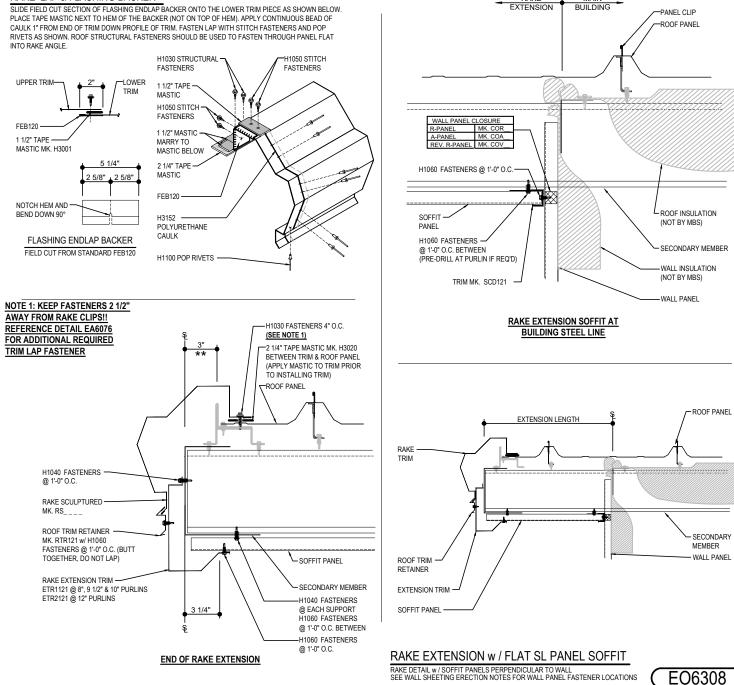

### EO6308 - RAKE EXTENSION WITH FLAT SL PANEL SOFFIT

#### Download the DWG file by clicking here.

#### RAKE LAP & FLASHING BACKER

Detailer Notes:

MAIN

RAKE

TRAPEZOIDAL SEAM ROOF PANELS