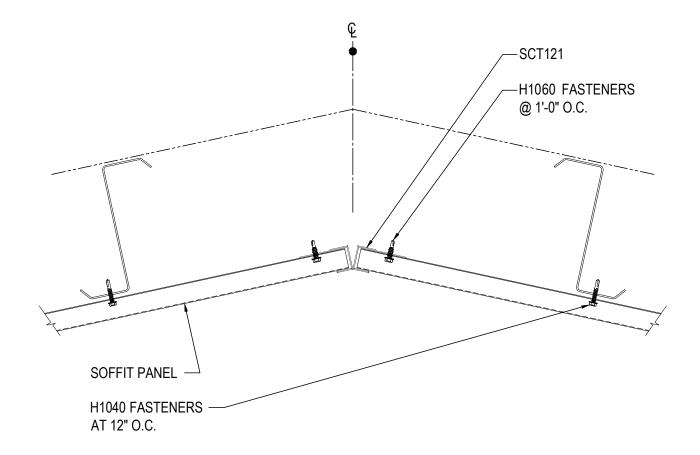

EAVE & RAKE EXTENSIONS TRAPEZOIDAL SEAM ROOF PANELS

EO6610 - SOFFIT PANEL ENDLAP Download the DWG file by clicking here.

SOFFIT PANEL ENDLAP

EO6610

Detailer Notes:

EO6615 - SOFFIT PANEL - RIDGE  $\leq$  1:12 Download the DWG file by clicking here.

# **ERECTOR NOTE:**

EXTEND THE PANEL PAST THE CENTERLINE OF THE RIDGE ON ONE SIDE OF THE RIDGE AS SHOWN. NEST THE OTHER PANEL INTO THE PROFILE.

# SOFFIT PANEL RIDGE DETAIL

SOFFIT PANEL - SLOPES ≤1:12 ALL STANDARD SOFFIT PANEL TYPES

Detailer Notes:

EO6616 - SOFFIT PANEL - RIDGE > 1:12 Download the DWG file by clicking here.