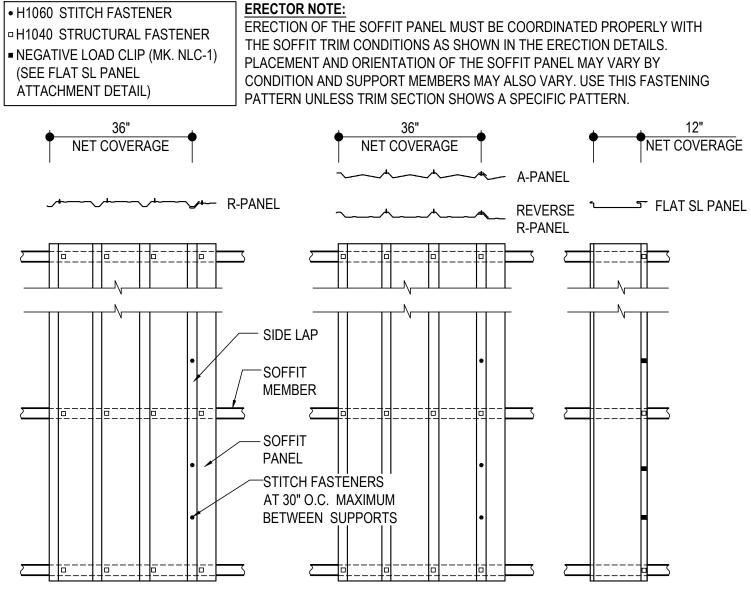

# SOFFIT PANEL ERECTION DETAIL

Detailer Notes:

1) THIS DETAIL IS A DUPLICATE OF DO0005, DQ0005, EO3005, EQ3005, EQ6005, HK0005, & IK0005. DUPLICATE DETAILS ARE TO ENSURE THAT THEY ARE PLACED IN ORDER IN THE ERECTION DRAWINGS.