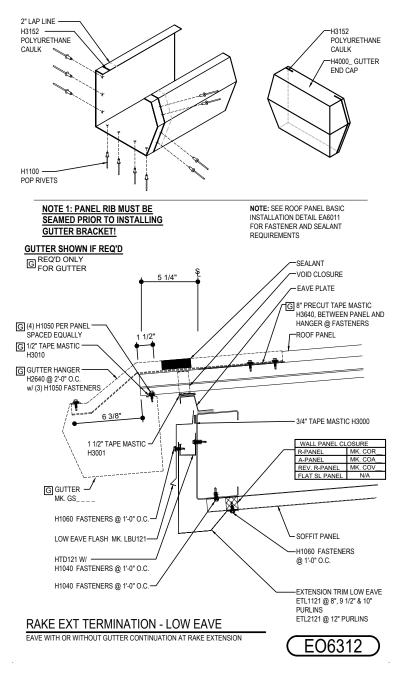

### EO6312 - RAKE EXTENSION TERMINATION - LOW EAVE

Download the DWG file by clicking here.

#### GUTTER LAP & END CAP

APPLY BEAD OF POLYURETHANE CAULK 1<sup>4</sup> FROM END OF TRIM AND LAP SECTIONS 2<sup>e</sup> AND FASTEN AS SHOWN. TO TERMINATE THE GUTTER APPLY POLYURETHANE CAULK TO THREE SIDES OF END CAP AND TOP RETURN AREA AS SHOWN AND INSERT 1/2<sup>e</sup> INTO END OF GUTTER. ATTACH WITH RIVETS SAME AS END LAP.

Detailer Notes:

TRAPEZOIDAL SEAM ROOF PANELS