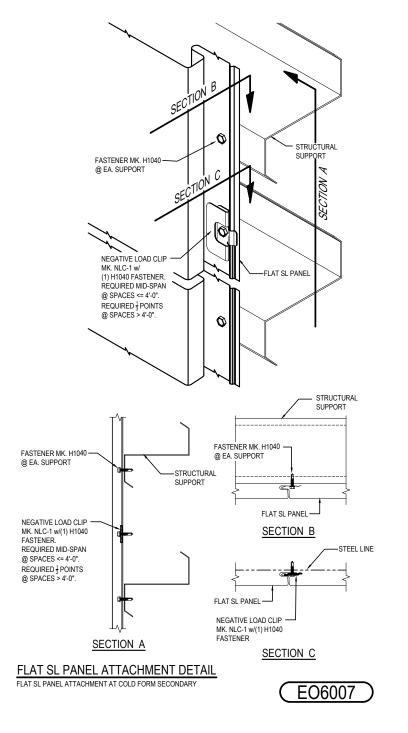

### Detailer Notes:

1) THIS DETAIL IS A DUPLICATE OF DO0007, DQ0007, EO3007, EQ3007, EQ6007, HK0007, & IK0007. DUPLICATE DETAILS ARE TO ENSURE THAT THEY ARE PLACED IN ORDER IN THE ERECTION DRAWINGS.

BUII DING