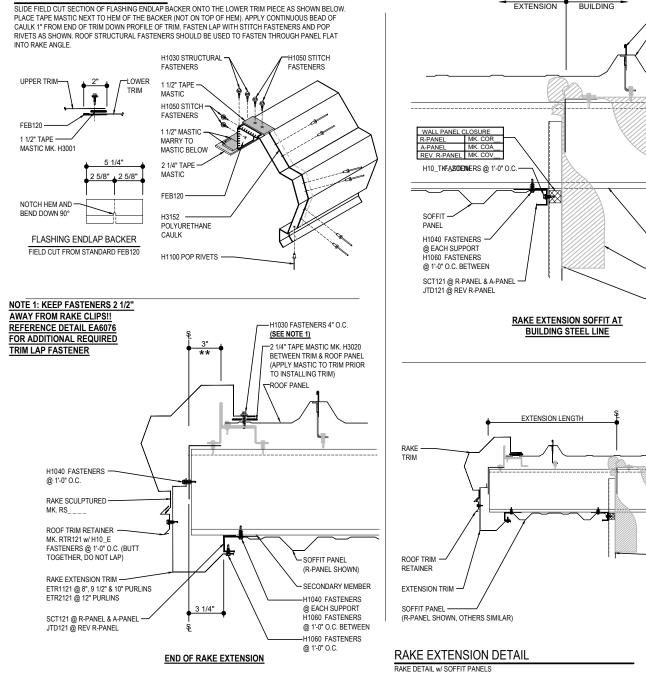

### EO6310 - RAKE EXTENSION

#### RAKE LAP & FLASHING BACKER

RAKE DETAIL W/ SOFFIT PANELS SEE WALL SHEETING ERECTION NOTES FOR WALL PANEL FASTENER LOCATIONS

**Detailer Notes:** 

RAKE

TRAPEZOIDAL SEAM ROOF PANELS

#### RAKE LAP & FLASHING BACKER

SLIDE FIELD CUT SECTION OF FLASHING ENDLAP BACKER ONTO THE LOWER TRIM PIECE AS SHOWN BELOW. PLACE TAPE MASTIC NEXT TO HEM OF THE BACKER (NOT ON TOP OF HEM). APPLY CONTINUOUS BEAD OF CAULK 1° FROM END OF TRIM DOWN PROFILE OF TRIM. FASTEN LAP WITH STITCH FASTENERS AND POP RIVETS AS SHOWN. ROOF STRUCTURAL FASTENERS SHOULD BE USED TO FASTEN THROUGH PANEL FLAT INTO RAKE ANGLE.