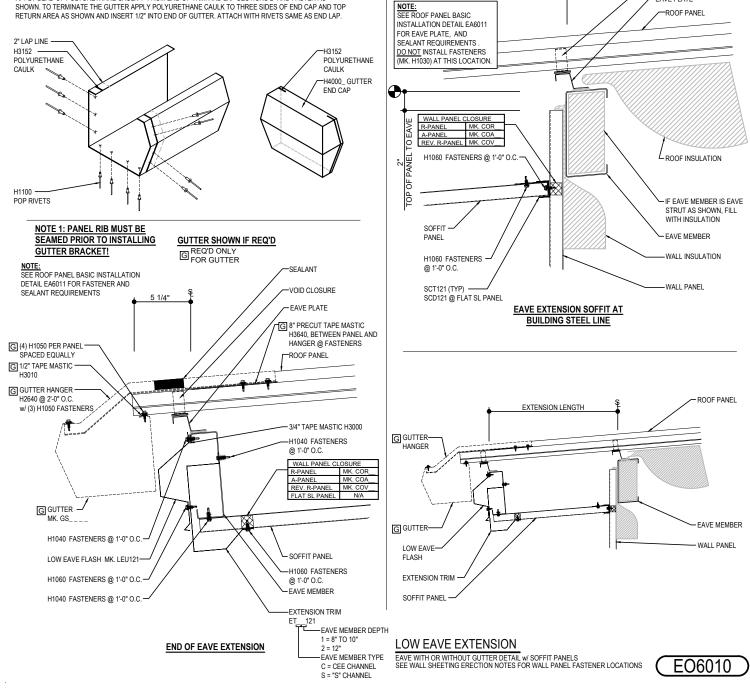

EAVE

EXTENSION

TRAPEZOIDAL SEAM ROOF PANELS

VOID CLOSURE

EAVE PLATE

# EO6010 - LOW EAVE EXTENSION

#### Download the DWG file by clicking here.

#### **GUTTER LAP & END CAP**

APPLY BEAD OF POLYURETHANE CAULK 1" FROM END OF TRIM AND LAP SECTIONS 2" AND FASTEN AS SHOWN. TO TERMINATE THE GUTTER APPLY POLYURETHANE CAULK TO THREE SIDES OF END CAP AND TOP RETURN AREA AS SHOWN AND INSERT 1/2" INTO END OF GUTTER. ATTACH WITH RIVETS SAME AS END LAP.

BUII DING

EAVE

EXTENSION

TRAPEZOIDAL SEAM ROOF PANELS

VOID CLOSURE

EAVE PLATE