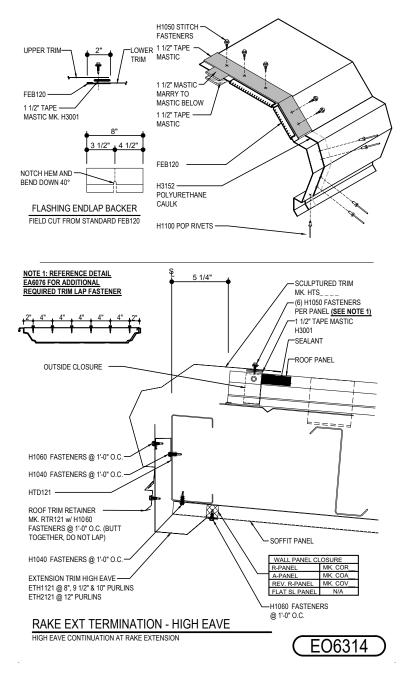

### EO6314 - RAKE EXTENSION TERMINATION - HIGH EAVE

#### Download the DWG file by clicking here.

#### HIGH EAVE LAP & FLASHING BACKER

SLIDE FIELD CUT SECTION FLASHING ENDLAP BACKER ONTO THE LOWER TRIM PIECE. PLACE TAPE MASTIC NEXT TO HEM OF THE BACKER (NOT ON TOP OF HEM). APPLY CONTINUOUS BEAD OF CAULK 1" FROM END OF TRIM DOWN PROFILE OF TRIM. FASTEN LAP WITH STITCH FASTENERS AND POP RIVETS AS SHOWN.

Detailer Notes:

TRAPEZOIDAL SEAM ROOF PANELS

ROOF PANEL

-ROOF INSULATION

-HTD121 TO PROTECT

SUPPLIED IN WHITE COLOR

ROOF INSULATION

WALL INSULATION