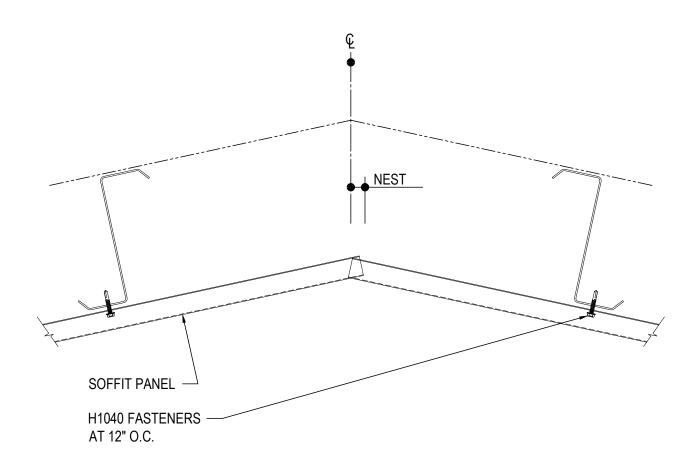

# **ERECTOR NOTE:**

EXTEND THE PANEL PAST THE CENTERLINE OF THE RIDGE ON ONE SIDE OF THE RIDGE AS SHOWN. NEST THE OTHER PANEL INTO THE PROFILE.

# SOFFIT PANEL RIDGE DETAIL

SOFFIT PANEL - SLOPES ≤1:12 ALL STANDARD SOFFIT PANEL TYPES

Detailer Notes:

EO6616 - SOFFIT PANEL - RIDGE > 1:12 Download the DWG file by clicking here.