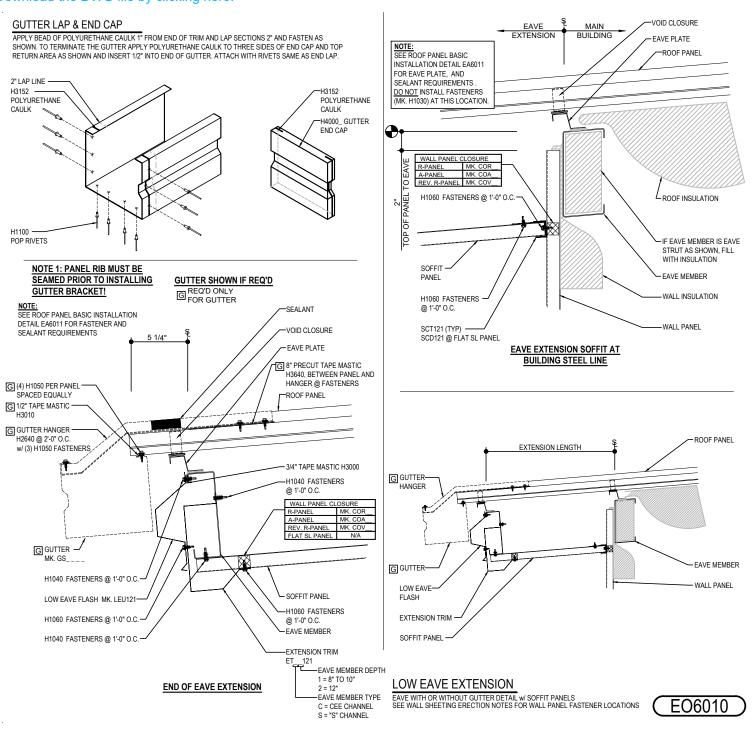

## EO6010 - LOW EAVE EXTENSION

Download the DWG file by clicking here.

## Detailer Notes:

1) N/A

Issued : 12.20.24 (2024.022) CERTIFIED ERECTION DETAILS Detail Size (W x H) : 2 x 2

TRAPEZOIDAL SEAM ROOF PANELS