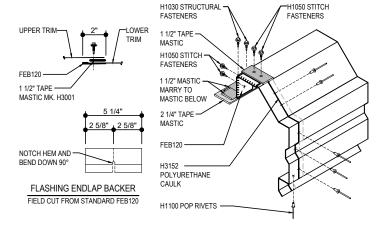

#### RAKE LAP & FLASHING BACKER

SLIDE FIELD CUT SECTION OF FLASHING ENDLAP BACKER ONTO THE LOWER TRIM PIECE AS SHOWN BELOW. PLACE TAPE MASTIC NEXT TO HEM OF THE BACKER (NOT ON TOP OF HEM). APPLY CONTINUOUS BEAD OF CAULK 1" FROM END OF TRIM DOWN PROFILE OF TRIM. FASTEN LAP WITH STITCH FASTENERS AND POP RIVETS AS SHOWN. ROOF STRUCTURAL FASTENERS SHOULD BE USED TO FASTEN THROUGH PANEL FLAT INTO RAKE ANOLE.

## **Detailer Notes:**

1) USE THIS DETAIL WITH FLUSH OR INSET ENDWALL CONDITIONS.

Issued: 12.20.24 (2024.022) CERTIFIED ERECTION DETAILS Detail Size (W x H): 1 x 2

TRAPEZOIDAL SEAM ROOF PANELS