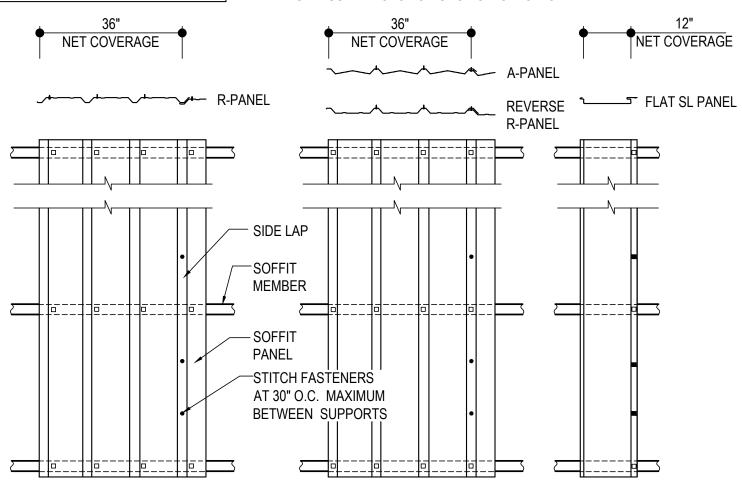

## EO6005 - SOFFIT PANEL ERECTION DETAIL

Download the DWG file by clicking here.

 H1060 STITCH FASTENER
 H1040 STRUCTURAL FASTENER
 NEGATIVE LOAD CLIP (MK. NLC-1) (SEE FLAT SL PANEL ATTACHMENT DETAIL)

## **ERECTOR NOTE:**

ERECTION OF THE SOFFIT PANEL MUST BE COORDINATED PROPERLY WITH THE SOFFIT TRIM CONDITIONS AS SHOWN IN THE ERECTION DETAILS. PLACEMENT AND ORIENTATION OF THE SOFFIT PANEL MAY VARY BY CONDITION AND SUPPORT MEMBERS MAY ALSO VARY. USE THIS FASTENING PATTERN UNLESS TRIM SECTION SHOWS A SPECIFIC PATTERN.

# SOFFIT PANEL ERECTION DETAIL

EO6005