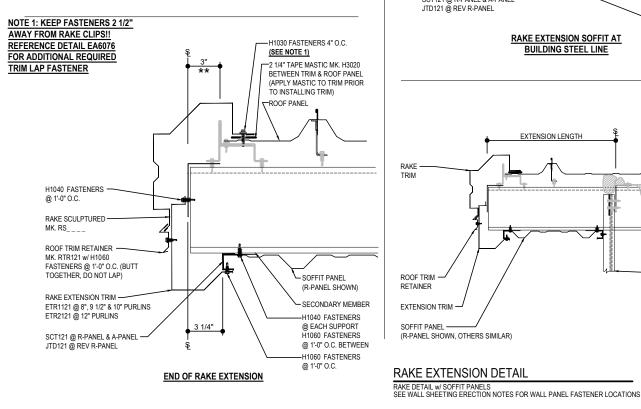

## EO6310 - RAKE EXTENSION

Download the DWG file by clicking here.

## RAKE LAP & FLASHING BACKER

SLIDE FIELD CUT SECTION OF FLASHING ENDLAP BACKER ONTO THE LOWER TRIM PIECE AS SHOWN BELOW. PLACE TAPE MASTIC NEXT TO HEM OF THE BACKER (NOT ON TOP OF HEM). APPLY CONTINUOUS BEAD OF CAULK 1" FROM END OF TRIM DOWN PROFILE OF TRIM. FASTEN LAP WITH STITCH FASTENERS AND POP RIVETS AS SHOWN. ROOF STRUCTURAL FASTENERS SHOULD BE USED TO FASTEN THROUGH PANEL FLAT INTO RAKE ANGLE

EO6310

## **Detailer Notes:**

1) N/A

: 12.20.24 (2024-011) **CERTIFIED ERECTION DETAILS** Detail Size (W x H): 2 x 2 Issued

RAKE EXTENSION DETAIL

RAKE DETAIL W/ SOFFIT PANELS SEE WALL SHEETING ERECTION NOTES FOR WALL PANEL FASTENER LOCATIONS