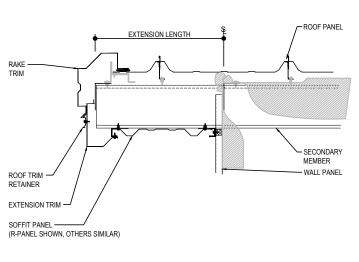

## EO6310 - RAKE EXTENSION

Download the DWG file by clicking here.

## **Detailer Notes:**

1) N/A

: 12.20.24 (2024-011) **CERTIFIED ERECTION DETAILS** Detail Size (W x H): 2 x 2 Issued

RAKE EXTENSION DETAIL

RAKE DETAIL W/ SOFFIT PANELS SEE WALL SHEETING ERECTION NOTES FOR WALL PANEL FASTENER LOCATIONS