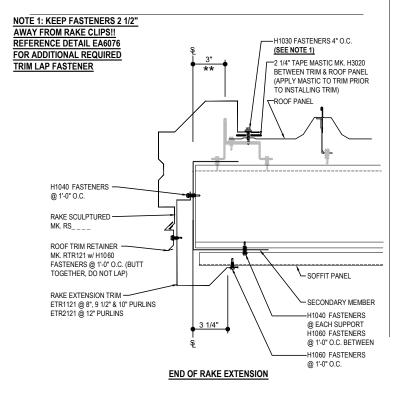

## EO6312 - RAKE EXTENSION TERMINATION - LOW EAVE

Download the DWG file by clicking here.

**Detailer Notes:** 

1) N/A

: 12.20.24 (2024.022) **CERTIFIED ERECTION DETAILS** Detail Size (W x H): 1 x 2 Issued