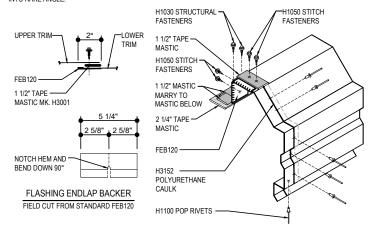

## E06215 - EAVE EXTENSION TERMINATION - BYPASS

Download the DWG file by clicking here.

#### RAKE LAP & FLASHING BACKER

SLIDE FIELD CUT SECTION OF FLASHING ENDLAP BACKER ONTO THE LOWER TRIM PIECE AS SHOWN BELOW. PLACE TAPE MASTIC NEXT TO HEM OF THE BACKER (NOT ON TOP OF HEM). APPLY CONTINUOUS BEAD OF CAULK 1" FROM END OF TRIM DOWN PROFILE OF TRIM. FASTEN LAP WITH STITCH FASTENERS AND POP RIVETS AS SHOWN. ROOF STRUCTURAL FASTENERS SHOULD BE USED TO FASTEN THROUGH PANEL FLAT INTO RAKE ANOLE.

## **Detailer Notes:**

1) USE THIS DETAIL WITH BYPASS OR RIGID FRAME ENDWALL CONDITIONS.

Issued: 12.20.24 (2024.022) CERTIFIED ERECTION DETAILS Detail Size (W x H): 1 x 2

TRAPEZOIDAL SEAM ROOF PANELS