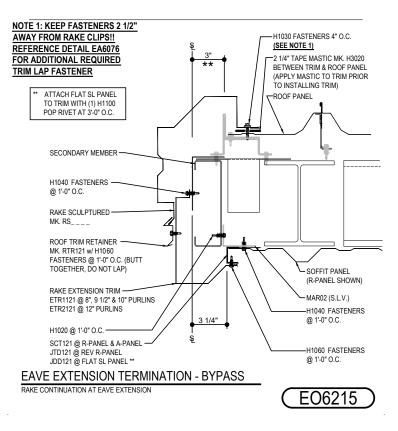

## E06215 - EAVE EXTENSION TERMINATION - BYPASS

Download the DWG file by clicking here.

#### RAKE LAP & FLASHING BACKER

SLIDE FIELD CUT SECTION OF FLASHING ENDLAP BACKER ONTO THE LOWER TRIM PIECE AS SHOWN BELOW. PLACE TAPE MASTIC NEXT TO HEM OF THE BACKER (NOT ON TOP OF HEM). APPLY CONTINUOUS BEAD OF CAULK 1" FROM END OF TRIM DOWN PROFILE OF TRIM. FASTEN LAP WITH STITCH FASTENERS AND POP RIVETS AS SHOWN. ROOF STRUCTURAL FASTENERS SHOULD BE USED TO FASTEN THROUGH PANEL FLAT INTO RAKE ANOLE.

## **Detailer Notes:**

1) USE THIS DETAIL WITH BYPASS OR RIGID FRAME ENDWALL CONDITIONS.

Issued: 12.20.24 (2024.022) CERTIFIED ERECTION DETAILS Detail Size (W x H): 1 x 2

TRAPEZOIDAL SEAM ROOF PANELS