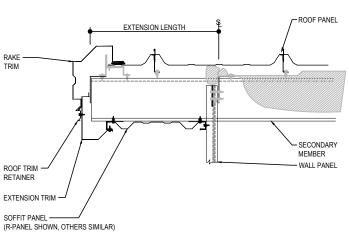

## EO6310 - RAKE EXTENSION

Download the DWG file by clicking here.

## RAKE LAP & FLASHING BACKER

SLIDE FIELD CUT SECTION OF FLASHING ENDLAP BACKER ONTO THE LOWER TRIM PIECE AS SHOWN BELOW. PLACE TAPE MASTIC NEXT TO HEM OF THE BACKER (NOT ON TOP OF HEM). APPLY CONTINUOUS BEAD OF CAULK 1" FROM END OF TRIM DOWN PROFILE OF TRIM. FASTEN LAP WITH STITCH FASTENERS AND POP RIVETS AS SHOWN. ROOF STRUCTURAL FASTENERS SHOULD BE USED TO FASTEN THROUGH PANEL FLAT INTO RAKE ANGLE

EO6310

## **Detailer Notes:**

1) N/A

: 12.20.24 (2024-011) **CERTIFIED ERECTION DETAILS** Detail Size (W x H): 2 x 2 Issued

RAKE EXTENSION DETAIL

RAKE DETAIL W/ SOFFIT PANELS SEE WALL SHEETING ERECTION NOTES FOR WALL PANEL FASTENER LOCATIONS