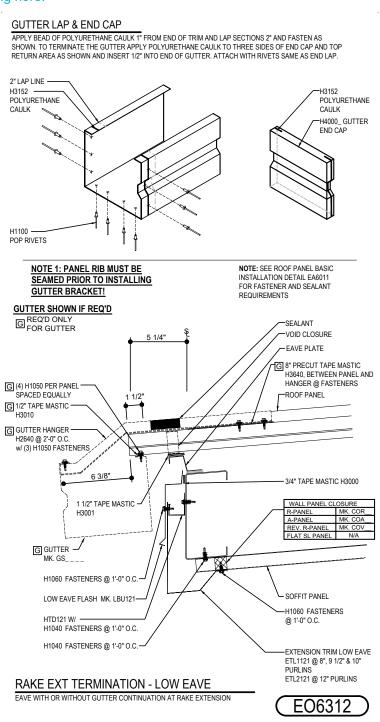

## EO6312 - RAKE EXTENSION TERMINATION - LOW EAVE

Download the DWG file by clicking here.

**Detailer Notes:** 

1) N/A

: 12.20.24 (2024.022) **CERTIFIED ERECTION DETAILS** Detail Size (W x H): 1 x 2 Issued