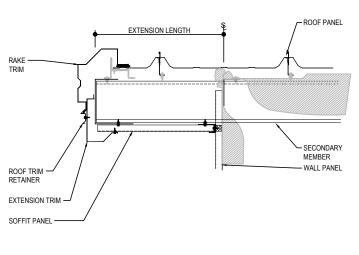

## EO6310 - RAKE EXTENSION

Download the DWG file by clicking here.

## **Detailer Notes:**

1) N/A

: 12.20.24 (2024-011) **CERTIFIED ERECTION DETAILS** Detail Size (W x H): 2 x 2 Issued

RAKE EXTENSION DETAIL

RAKE DETAIL W/ SOFFIT PANELS SEE WALL SHEETING ERECTION NOTES FOR WALL PANEL FASTENER LOCATIONS