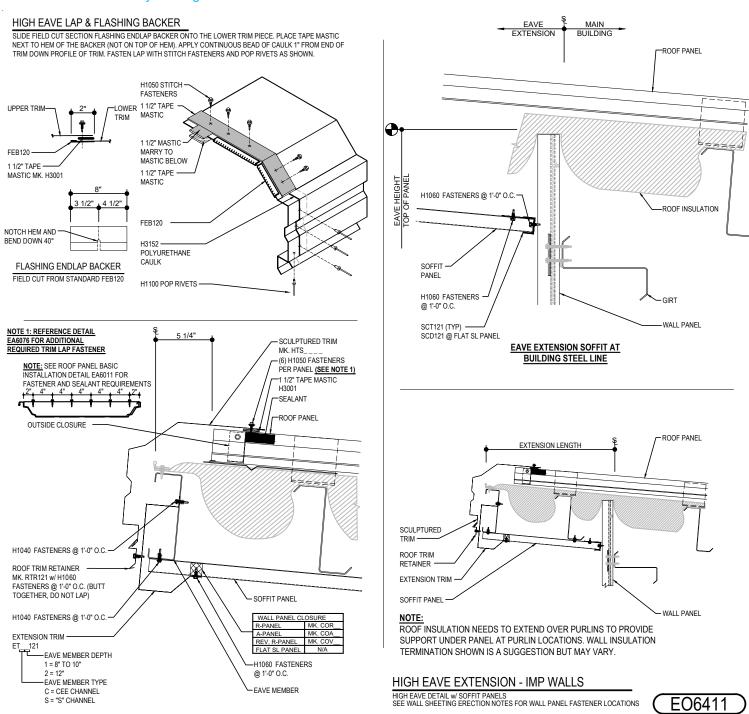

## EO6410 - HIGH EAVE EXTENSION

Download the DWG file by clicking here.

## **Detailer Notes:**

1) EXTENSIONS BETWEEN 1'-3" AND 1'-8" - PURLIN WILL INTERFERE WITH WALL PANEL AND DETAIL WILL HAVE TO BE MODIFIED TO ADJUST WALL PANEL SET DOWN TO KEEP PURLIN AT 1'-4" FROM STEEL LINE.

## E06411 - HIGH EAVE EXTENSION - IMP WALL

Download the DWG file by clicking here.

## Detailer Notes:

1) EXTENSIONS BETWEEN 1'-3" AND 1'-8" - PURLIN WILL INTERFERE WITH WALL PANEL AND DETAIL WILL HAVE TO BE MODIFIED TO ADJUST WALL PANEL SET DOWN TO KEEP PURLIN AT 1'-4" FROM STEEL LINE.