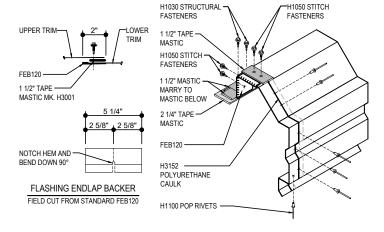

#### RAKE LAP & FLASHING BACKER

SLIDE FIELD CUT SECTION OF FLASHING ENDLAP BACKER ONTO THE LOWER TRIM PIECE AS SHOWN BELOW. PLACE TAPE MASTIC NEXT TO HEM OF THE BACKER (NOT ON TOP OF HEM). APPLY CONTINUOUS BEAD OF CAULK 1" FROM END OF TRIM DOWN PROFILE OF TRIM. FASTEN LAP WITH STITCH FASTENERS AND POP RIVETS AS SHOWN. ROOF STRUCTURAL FASTENERS SHOULD BE USED TO FASTEN THROUGH PANEL FLAT INTO RAKE ANOLE.

## RAKE LAP & FLASHING BACKER

SLIDE FIELD CUT SECTION OF FLASHING ENDLAP BACKER ONTO THE LOWER TRIM PIECE AS SHOWN BELOW. PLACE TAPE MASTIC NEXT TO HEM OF THE BACKER (NOT ON TOP OF HEM). APPLY CONTINUOUS BEAD OF CAULK 1° FROM END OF TRIM DOWN PROFILE OF TRIM. FASTEN LAP WITH STITCH FASTENERS AND POP RIVETS AS SHOWN. ROOF STRUCTURAL FASTENERS SHOULD BE USED TO FASTEN THROUGH PANEL FLAT INTO RAKE ANGLE.

# RAKE LAP & FLASHING BACKER SLIDE FIELD CUT SECTION OF FLASHING ENDLAP BACKER ONTO THE LOWER TRIM PIECE AS SHOWN BELOW. PLACE TAPE MASTIC NEXT TO HEM OF THE BACKER (NOT ON TOP OF HEM). APPLY CONTINUOUS BEAD OF CAULK 1° FROM END OF TRIM DOWN PROFILE OF TRIM. FASTEN LAP WITH STITCH FASTENERS AND POP RIVETS AS SHOWN. ROOF STRUCTURAL FASTENERS SHOULD BE USED TO FASTEN THROUGH PANEL FLAT INTO RAKE ANGLE.

## RAKE LAP & FLASHING BACKER

SLIDE FIELD CUT SECTION OF FLASHING ENDLAP BACKER ONTO THE LOWER TRIM PIECE AS SHOWN BELOW. PLACE TAPE MASTIC NEXT TO HEM OF THE BACKER (NOT ON TOP OF HEM). APPLY CONTINUOUS BEAD OF CAULK 1" FROM END OF TRIM DOWN PROFILE OF TRIM. FASTEN LAP WITH STITCH FASTENERS AND POP RIVETS AS SHOWN. ROOF STRUCTURAL FASTENERS SHOULD BE USED TO FASTEN THROUGH PANEL FLAT INTO RAKE ANGLE