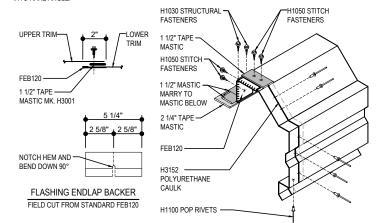

#### RAKE LAP & FLASHING BACKER

SLIDE FIELD CUT SECTION OF FLASHING ENDLAP BACKER ONTO THE LOWER TRIM PIECE AS SHOWN BELOW. PLACE TAPE MASTIC NEXT TO HEM OF THE BACKER (NOT ON TOP OF HEM). APPLY CONTINUOUS BEAD OF CAULK 1" FROM END OF TRIM DOWN PROFILE OF TRIM. FASTEN LAP WITH STITCH FASTENERS AND POP RIVETS AS SHOWN. ROOF STRUCTURAL FASTENERS SHOULD BE USED TO FASTEN THROUGH PANEL FLAT INTO RAKE ANOLE.