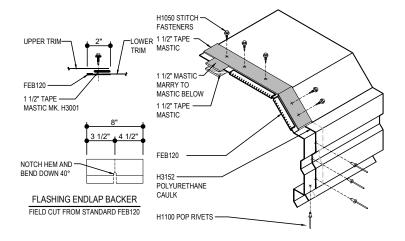

## E06314 - RAKE EXTENSION TERMINATION - HIGH EAVE

Download the DWG file by clicking here.

## HIGH EAVE LAP & FLASHING BACKER

SLIDE FIELD CUT SECTION FLASHING ENDLAP BACKER ONTO THE LOWER TRIM PIECE. PLACE TAPE MASTIC NEXT TO HEM OF THE BACKER (NOT ON TOP OF HEM), APPLY CONTINUOUS BEAD OF CAULK 1° FROM END OF TRIM DOWN PROFILE OF TRIM. FASTEN LAP WITH STITCH FASTENERS AND POP RIVETS AS SHOWN.