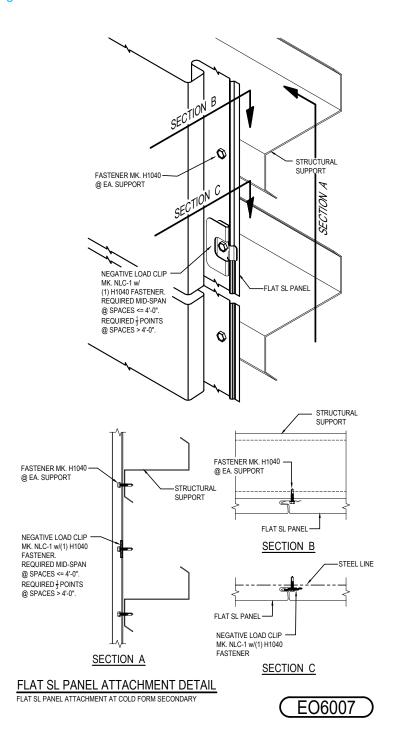

## EO6007 - FLAT SL PANEL ATTACHMENT DETAIL

Download the DWG file by clicking here.

## **Detailer Notes:**

1) THIS DETAIL IS A DUPLICATE OF DO0007, DQ0007, EO3007, EQ3007, EQ6007, HK0007, & IK0007. DUPLICATE DETAILS ARE TO ENSURE THAT THEY ARE PLACED IN ORDER IN THE ERECTION DRAWINGS.