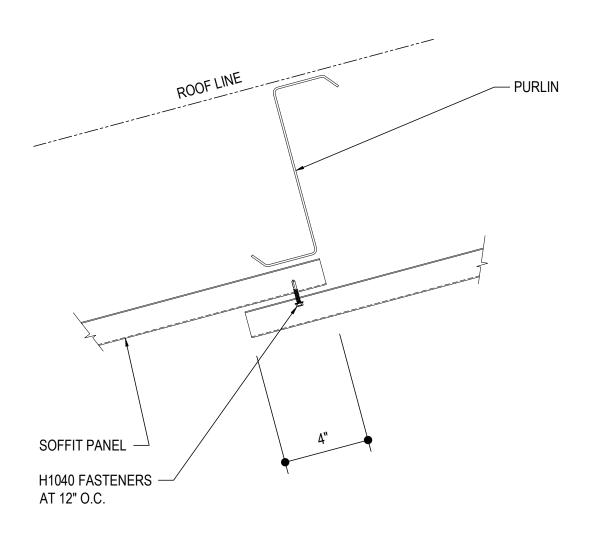

## EO6610 - SOFFIT PANEL ENDLAP

Download the DWG file by clicking here.

SOFFIT PANEL ENDLAP

EO6610

**Detailer Notes:** 

1) N/A

Issued: 10.14.22 (2020.039) CERTIFIED ERECTION DETAILS Detail Size (W x H): 1 x 1