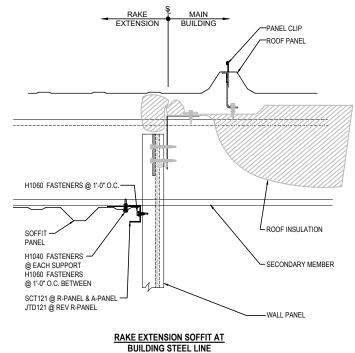

## EO6310 - RAKE EXTENSION

Download the DWG file by clicking here.

## RAKE LAP & FLASHING BACKER

SLIDE FIELD CUT SECTION OF FLASHING ENDLAP BACKER ONTO THE LOWER TRIM PIECE AS SHOWN BELOW. PLACE TAPE MASTIC NEXT TO HEM OF THE BACKER (NOT ON TOP OF HEM). APPLY CONTINUOUS BEAD OF CAULK 1" FROM END OF TRIM DOWN PROFILE OF TRIM. FASTEN LAP WITH STITCH FASTENERS AND POP RIVETS AS SHOWN. ROOF STRUCTURAL FASTENERS SHOULD BE USED TO FASTEN THROUGH PANEL FLAT INTO RAKE ANGLE

EO6310

## **Detailer Notes:**

1) N/A

: 12.20.24 (2024-011) **CERTIFIED ERECTION DETAILS** Detail Size (W x H): 2 x 2 Issued

RAKE EXTENSION DETAIL

RAKE DETAIL W/ SOFFIT PANELS SEE WALL SHEETING ERECTION NOTES FOR WALL PANEL FASTENER LOCATIONS