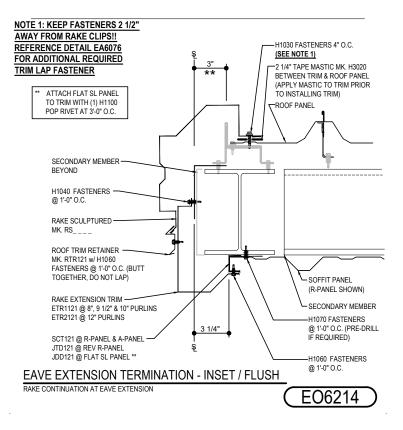

## E06214 - EAVE EXTENSION TERMINATION - INSET-FLUSH

Download the DWG file by clicking here.

#### RAKE LAP & FLASHING BACKER

SLIDE FIELD CUT SECTION OF FLASHING ENDLAP BACKER ONTO THE LOWER TRIM PIECE AS SHOWN BELOW. PLACE TAPE MASTIC NEXT TO HEM OF THE BACKER (NOT ON TOP OF HEM). APPLY CONTINUOUS BEAD OF CAULK 1" FROM END OF TRIM DOWN PROFILE OF TRIM. FASTEN LAP WITH STITCH FASTENERS AND POP RIVETS AS SHOWN. ROOF STRUCTURAL FASTENERS SHOULD BE USED TO FASTEN THROUGH PANEL FLAT INTO RAKE ANOLE.

## **Detailer Notes:**

1) USE THIS DETAIL WITH FLUSH OR INSET ENDWALL CONDITIONS.

Issued: 12.20.24 (2024.022) CERTIFIED ERECTION DETAILS Detail Size (W x H): 1 x 2

TRAPEZOIDAL SEAM ROOF PANELS