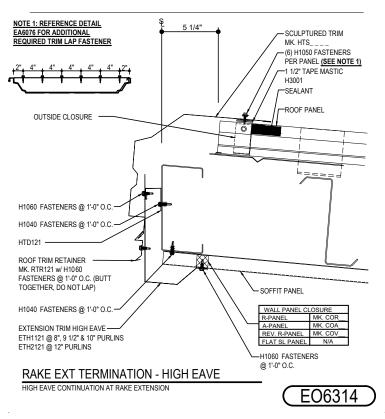

## E06314 - RAKE EXTENSION TERMINATION - HIGH EAVE

Download the DWG file by clicking here.

## HIGH EAVE LAP & FLASHING BACKER

SLIDE FIELD CUT SECTION FLASHING ENDLAP BACKER ONTO THE LOWER TRIM PIECE. PLACE TAPE MASTIC NEXT TO HEM OF THE BACKER (NOT ON TOP OF HEM), APPLY CONTINUOUS BEAD OF CAULK 1° FROM END OF TRIM DOWN PROFILE OF TRIM. FASTEN LAP WITH STITCH FASTENERS AND POP RIVETS AS SHOWN.