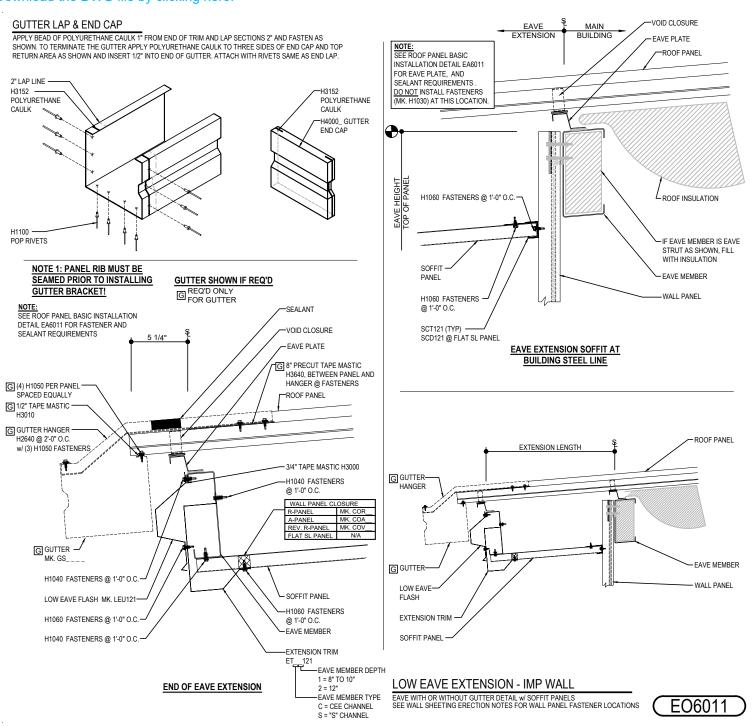

## EO6011 - LOW EAVE EXTENSION - IMP WALL

Download the DWG file by clicking here.

Detailer Notes:

1) N/A

Issued : 12.20.24 (2024.022) CERTIFIED ERECTION DETAILS Detail Size (W x H) : 2 x 2

TRAPEZOIDAL SEAM ROOF PANELS