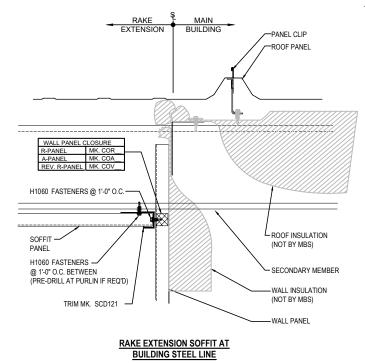

## E06308 - RAKE EXTENSION WITH FLAT SL PANEL SOFFIT

Download the DWG file by clicking here.

## RAKE EXTENSION w / FLAT SL PANEL SOFFIT

RAKE DETAIL W / SOFFIT PANELS PERPENDICULAR TO WALL
SEE WALL SHEETING ERECTION NOTES FOR WALL PANEL FASTENER LOCATIONS

EO6308

Detailer Notes:

1) N/A

Issued: 12.20.24 (2024.022) CERTIFIED ERECTION DETAILS Detail Size (W x H): 2 x 2