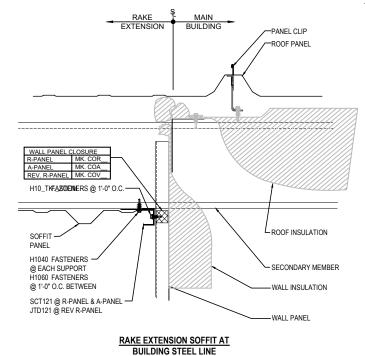

## E06308 - RAKE EXTENSION WITH FLAT SL PANEL SOFFIT

Download the DWG file by clicking here.

## RAKE EXTENSION w / FLAT SL PANEL SOFFIT

RAKE DETAIL W / SOFFIT PANELS PERPENDICULAR TO WALL
SEE WALL SHEETING ERECTION NOTES FOR WALL PANEL FASTENER LOCATIONS

EO6308

Detailer Notes:

1) N/A

Issued: 12.20.24 (2024.022) CERTIFIED ERECTION DETAILS Detail Size (W x H): 2 x 2

## EO6309 - RAKE EXTENSION - IMP WALL WITH FLAT SL PANEL SOFFIT

Download the DWG file by clicking here.

## RAKE EXTENSION w / FLAT SL PANEL SOFFIT

RAKE DETAIL W / SOFFIT PANELS PERPENDICULAR TO WALL
SEE WALL SHEETING ERECTION NOTES FOR WALL PANEL FASTENER LOCATIONS

EO6309

Detailer Notes:

1) N/A

Issued: 12.20.24 (2024.022) CERTIFIED ERECTION DETAILS Detail Size (W x H): 2 x 2