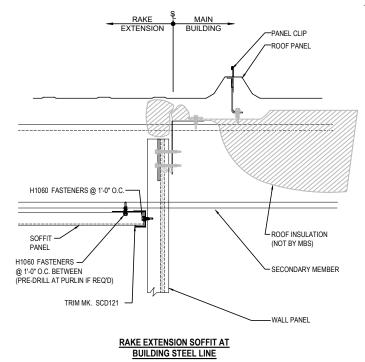

SL PANEL SOFFIT

RAKE DETAIL W / SOFFIT PANELS PERPENDICULAR TO WALL
SEE WALL SHEETING ERECTION NOTES FOR WALL PANEL FASTENER LOCATIONS

EO6308

Detailer Notes:

1) N/A

Issued: 12.20.24 (2024.022) CERTIFIED ERECTION DETAILS Detail Size (W x H): 2 x 2



TRAPEZOIDAL SEAM ROOF PANELS

## EO6309 - RAKE EXTENSION - IMP WALL WITH FLAT SL PANEL SOFFIT

Download the DWG file by clicking here.

# RAKE LAP & FLASHING BACKER SLIDE FIELD CUT SECTION OF FLASHING ENDLAP BACKER ONTO THE LOWER TRIM PIECE AS SHOWN BELOW. PLACE TAPE MASTIC NEXT TO HEM OF THE BACKER (NOT ON TOP OF HEM). APPLY CONTINUOUS BEAD OF CAULK 1° FROM END OF TRIM DOWN PROFILE OF TRIM. FASTEN LAP WITH STITCH FASTENERS AND POP RIVETS AS SHOWN. ROOF STRUCTURAL FASTENERS SHOULD BE USED TO FASTEN THROUGH PANEL FLAT INTO RAKE ANGLE.









## RAKE EXTENSION w / FLAT SL PANEL SOFFIT

RAKE DETAIL W / SOFFIT PANELS PERPENDICULAR TO WALL
SEE WALL SHEETING ERECTION NOTES FOR WALL PANEL FASTENER LOCATIONS

EO6309

Detailer Notes:

1) N/A

Issued: 12.20.24 (2024.022) CERTIFIED ERECTION DETAILS Detail Size (W x H): 2 x 2



TRAPEZOIDAL SEAM ROOF PANELS

## EO6310 - RAKE EXTENSION

Download the DWG file by clicking here.

## RAKE LAP & FLASHING BACKER

SLIDE FIELD CUT SECTION OF FLASHING ENDLAP BACKER ONTO THE LOWER TRIM PIECE AS SHOWN BELOW. PLACE TAPE MASTIC NEXT TO HEM OF THE BACKER (NOT ON TOP OF HEM). APPLY CONTINUOUS BEAD OF CAULK 1" FROM END OF TRIM DOWN PROFILE OF TRIM. FASTEN LAP WITH STITCH FASTENERS AND POP RIVETS AS SHOWN. ROOF STRUCTURAL FASTENERS SHOULD BE USED TO FASTEN THROUGH PANEL FLAT INTO RAKE ANGLE









E