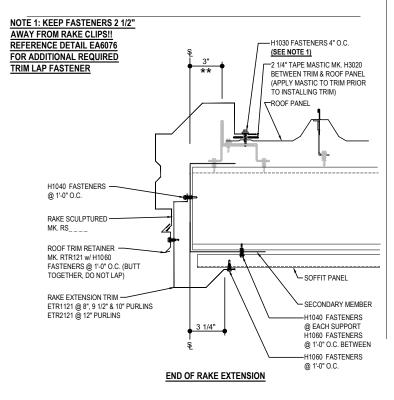

## RAKE LAP & FLASHING BACKER

SLIDE FIELD CUT SECTION OF FLASHING ENDLAP BACKER ONTO THE LOWER TRIM PIECE AS SHOWN BELOW. PLACE TAPE MASTIC NEXT TO HEM OF THE BACKER (NOT ON TOP OF HEM). APPLY CONTINUOUS BEAD OF CAULK 1" FROM END OF TRIM DOWN PROFILE OF TRIM. FASTEN LAP WITH STITCH FASTENERS AND POP RIVETS AS SHOWN. ROOF STRUCTURAL FASTENERS SHOULD BE USED TO FASTEN THROUGH PANEL FLAT INTO RAKE ANGLE