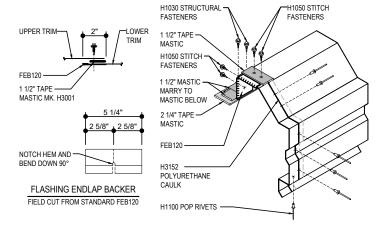

#### RAKE LAP & FLASHING BACKER

SLIDE FIELD CUT SECTION OF FLASHING ENDLAP BACKER ONTO THE LOWER TRIM PIECE AS SHOWN BELOW. PLACE TAPE MASTIC NEXT TO HEM OF THE BACKER (NOT ON TOP OF HEM). APPLY CONTINUOUS BEAD OF CAULK 1" FROM END OF TRIM DOWN PROFILE OF TRIM. FASTEN LAP WITH STITCH FASTENERS AND POP RIVETS AS SHOWN. ROOF STRUCTURAL FASTENERS SHOULD BE USED TO FASTEN THROUGH PANEL FLAT INTO RAKE ANOLE.