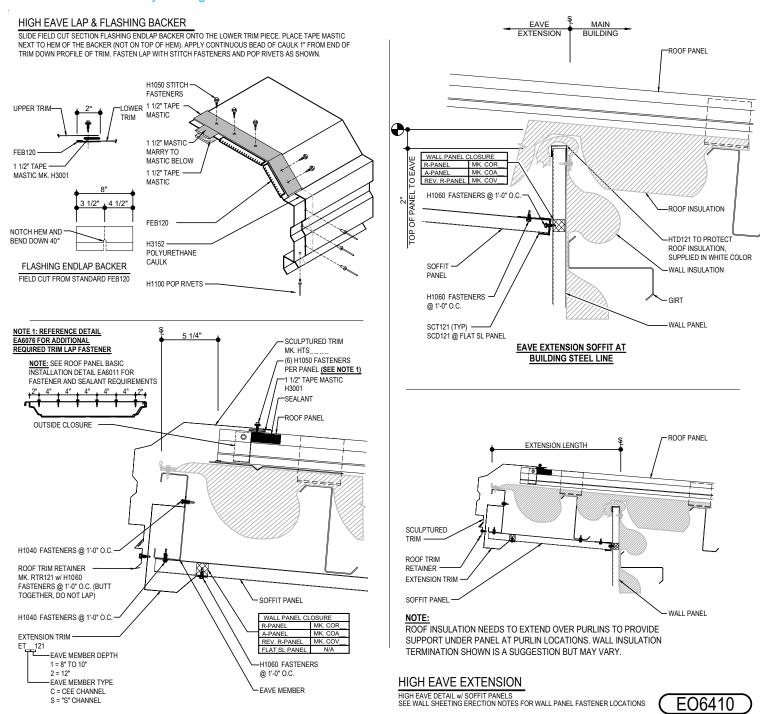

## EO6410 - HIGH EAVE EXTENSION

Download the DWG file by clicking here.

## **Detailer Notes:**

1) EXTENSIONS BETWEEN 1'-3" AND 1'-8" - PURLIN WILL INTERFERE WITH WALL PANEL AND DETAIL WILL HAVE TO BE MODIFIED TO ADJUST WALL PANEL SET DOWN TO KEEP PURLIN AT 1'-4" FROM STEEL LINE.