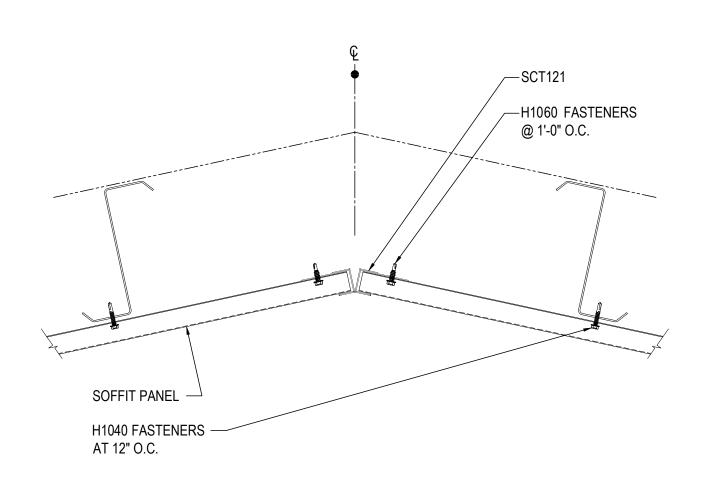

# SOFFIT PANEL RIDGE DETAIL

SOFFIT PANEL - SLOPES >1:12 ALL STANDARD SOFFIT PANEL TYPES

EO6616

**Detailer Notes:** 

1) N/A

Issued: 10.14.22 (2020.039) CERTIFIED ERECTION DETAILS Detail Size (W x H): 1 x 1

Issued By: SLF