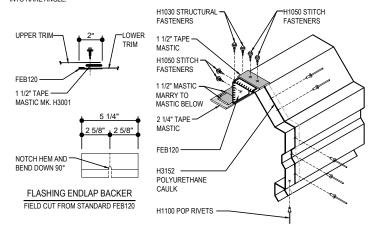

## E06214 - EAVE EXTENSION TERMINATION - INSET-FLUSH

Download the DWG file by clicking here.

#### RAKE LAP & FLASHING BACKER

SLIDE FIELD CUT SECTION OF FLASHING ENDLAP BACKER ONTO THE LOWER TRIM PIECE AS SHOWN BELOW. PLACE TAPE MASTIC NEXT TO HEM OF THE BACKER (NOT ON TOP OF HEM). APPLY CONTINUOUS BEAD OF CAULK 1" FROM END OF TRIM DOWN PROFILE OF TRIM. FASTEN LAP WITH STITCH FASTENERS AND POP RIVETS AS SHOWN. ROOF STRUCTURAL FASTENERS SHOULD BE USED TO FASTEN THROUGH PANEL FLAT INTO RAKE ANOLE.

## **Detailer Notes:**

1) USE THIS DETAIL WITH FLUSH OR INSET ENDWALL CONDITIONS.

Issued: 12.20.24 (2024.022) CERTIFIED ERECTION DETAILS Detail Size (W x H): 1 x 2

TRAPEZOIDAL SEAM ROOF PANELS