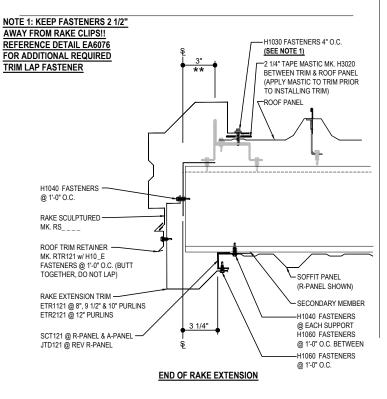

## EO6310 - RAKE EXTENSION

Download the DWG file by clicking here.

## RAKE LAP & FLASHING BACKER

SLIDE FIELD CUT SECTION OF FLASHING ENDLAP BACKER ONTO THE LOWER TRIM PIECE AS SHOWN BELOW. PLACE TAPE MASTIC NEXT TO HEM OF THE BACKER (NOT ON TOP OF HEM). APPLY CONTINUOUS BEAD OF CAULK 1" FROM END OF TRIM DOWN PROFILE OF TRIM. FASTEN LAP WITH STITCH FASTENERS AND POP RIVETS AS SHOWN. ROOF STRUCTURAL FASTENERS SHOULD BE USED TO FASTEN THROUGH PANEL FLAT INTO RAKE ANGLE

## **Detailer Notes:**

1) N/A

: 12.20.24 (2024-011) **CERTIFIED ERECTION DETAILS** Detail Size (W x H): 2 x 2 Issued

RAKE EXTENSION DETAIL

RAKE DETAIL W/ SOFFIT PANELS SEE WALL SHEETING ERECTION NOTES FOR WALL PANEL FASTENER LOCATIONS