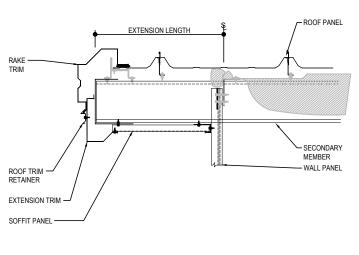

PANEL SOFFIT

RAKE DETAIL W / SOFFIT PANELS PERPENDICULAR TO WALL
SEE WALL SHEETING ERECTION NOTES FOR WALL PANEL FASTENER LOCATIONS

EO6308

Detailer Notes:

1) N/A

Issued: 12.20.24 (2024.022) CERTIFIED ERECTION DETAILS Detail Size (W x H): 2 x 2



TRAPEZOIDAL SEAM ROOF PANELS

## EO6309 - RAKE EXTENSION - IMP WALL WITH FLAT SL PANEL SOFFIT

Download the DWG file by clicking here.

# RAKE LAP & FLASHING BACKER SLIDE FIELD CUT SECTION OF FLASHING ENDLAP BACKER ONTO THE LOWER TRIM PIECE AS SHOWN BELOW. PLACE TAPE MASTIC NEXT TO HEM OF THE BACKER (NOT ON TOP OF HEM). APPLY CONTINUOUS BEAD OF CAULK 1° FROM END OF TRIM DOWN PROFILE OF TRIM. FASTEN LAP WITH STITCH FASTENERS AND POP RIVETS AS SHOWN. ROOF STRUCTURAL FASTENERS SHOULD BE USED TO FASTEN THROUGH PANEL FLAT INTO RAKE ANGLE.









## RAKE EXTENSION w / FLAT SL PANEL SOFFIT

RAKE DETAIL W / SOFFIT PANELS PERPENDICULAR TO WALL
SEE WALL SHEETING ERECTION NOTES FOR WALL PANEL FASTENER LOCATIONS

EO6309

Detailer Notes:

1) N/A

Issued: 12.20.24 (2024.022) CERTIFIED ERECTION DETAILS Detail Size (W x H): 2 x 2



TRAPEZOIDAL SEAM ROOF PANELS

## EO6310 - RAKE EXTENSION

Download the DWG file by clicking here.

## RAKE LAP & FLASHING BACKER

SLIDE FIELD CUT SECTION OF FLASHING ENDLAP BACKER ONTO THE LOWER TRIM PIECE AS SHOWN BELOW. PLACE TAPE MASTIC NEXT TO HEM OF THE BACKER (NOT ON TOP OF HEM). APPLY CONTINUOUS BEAD OF CAULK 1" FROM END OF TRIM DOWN PROFILE OF TRIM. FASTEN LAP WITH STITCH FASTENERS AND POP RIVETS AS SHOWN. ROOF STRUCTURAL FASTENERS SHOULD BE USED TO FASTEN THROUGH PANEL FLAT INTO RAKE ANGLE









EO6