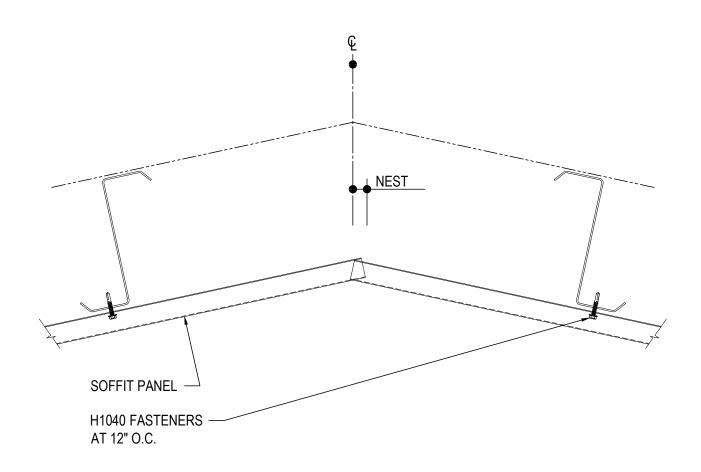

## **ERECTOR NOTE:**

EXTEND THE PANEL PAST THE CENTERLINE OF THE RIDGE ON ONE SIDE OF THE RIDGE AS SHOWN. NEST THE OTHER PANEL INTO THE PROFILE.

# SOFFIT PANEL RIDGE DETAIL

SOFFIT PANEL - SLOPES ≤1:12 ALL STANDARD SOFFIT PANEL TYPES

EO6615

**Detailer Notes:** 

1) N/A

Issued: 10.14.22 (2020.039) CERTIFIED ERECTION DETAILS Detail Size (W x H): 1 x 1

Issued By: SLF